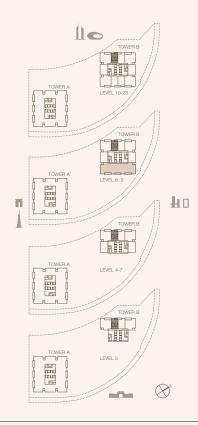

SUITE AREA 166.03 SQM | 1787.13 SQFT BALCONY AREA 13.3 SQM | 143.16 SQFT

TOTAL 179.33 SQM | 1930.29 SQFT

UNIT NUMBER 4005

SUITE AREA 165.63 SQM | 1782.83 SQFT BALCONY AREA

13.31 SQM | 143.27 SQFT TOTAL 178.94 SQM | 1926.09 SQFT TOWER A
LEVEL 41, 42, 45, 47, 40, 55

TOWER A
LEVEL 40, 42, 44, 46, 48, 56

RESIDENCES
—
EMIRATES TOWERS