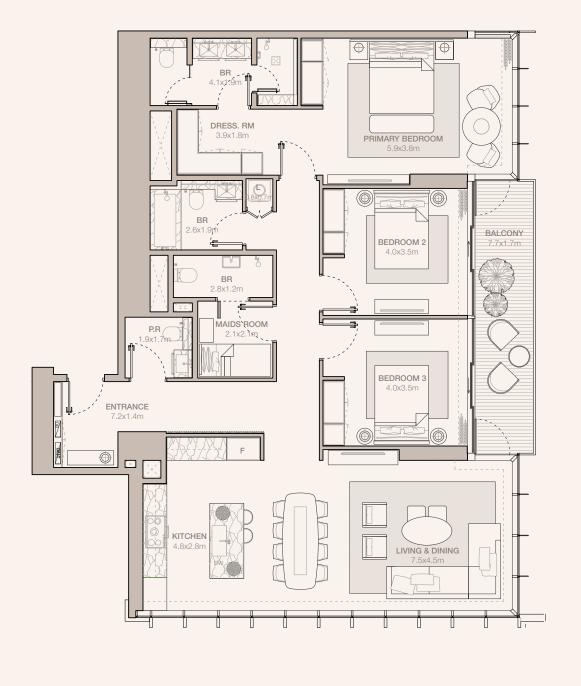

BALCONY

PRIMARY BEDROOM

4.7x3.8m

BEDROOM

4.0x3.3m

LIVING & DINING

RESIDENCES
—
EMIRATES TOWERS