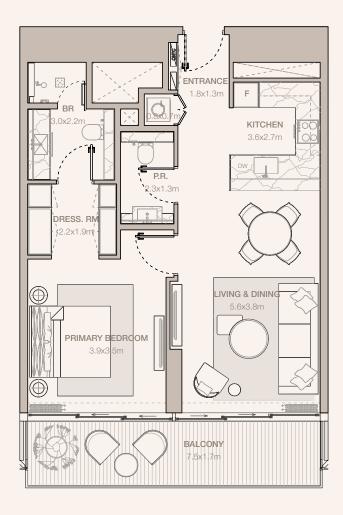

#### 1-BEDROOM TYPE A1

TOWER B

UNIT NUMBER 4106, 4306, 4506, 4706, 4906, 5106

SUITE AREA 66.85 SQM | 719.57 SQFT

BALCONY AREA 13.21 SQM | 142.19 SQFT

TOTAL 80.06 SQM | 861.76 SQFT

UNIT NUMBER 4006, 4206, 4406, 4606, 4806, 5006

SUITE AREA 66.97 SQM | 720.86 SQFT

BALCONY AREA 13.21 SQM | 142.19 SQFT

TOTAL 80.18 SQM | 863.05 SQFT

RESIDENCES
—
EMIRATES TOWERS