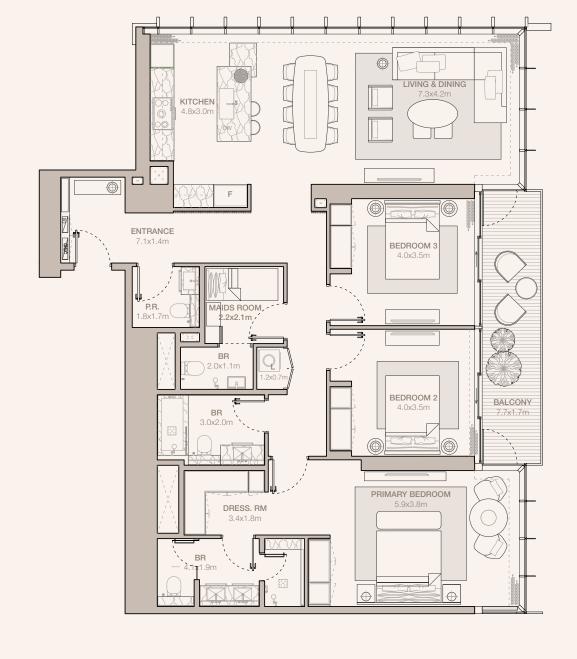

#### 3-BEDROOM TYPE C1A

TOWER B

UNIT NUMBER 4205, 4405, 4605, 4805, 5005

SUITE AREA 165.63 SQM | 1782.83 SQFT BALCONY AREA

TOTAL 178.93 SQM | 1925.99 SQFT

13.3 SQM | 143.16 SQFT

UNIT NUMBER 4105, 4305, 4505, 4705, 4905, 5105

SUITE AREA 166.03 SQM | 1787.13 SQFT BALCONY AREA 13.3 SQM | 143.16 SQFT

TOTAL 179.33 SQM | 1930.29 SQFT

UNIT NUMBER 4005

SUITE AREA 165.63 SQM | 1782.83 SQFT BALCONY AREA

13.31 SQM | 143.27 SQFT TOTAL 178.94 SQM | 1926.09 SQFT TOWER A
LEVEL 41, 42, 45, 47, 40, 55

#### 3-BEDROOM TYPE C1A (M)

TOWER B

UNIT NUMBER 4207, 4407, 4607, 4807, 5007

SUITE AREA 165.62 SQM | 1782.72 SQFT

BALCONY AREA 13.3 SQM | 143.16 SQFT

TOTAL 178.92 SQM | 1925.88 SQFT

UNIT NUMBER 4107, 4307, 4507, 4707, 4907, 5107

SUITE AREA 166.02 SQM | 1787.02 SQFT

BALCONY AREA 13.3 SQM | 143.16 SQFT

TOTAL 179.32 SQM | 1930.18 SQFT

UNIT NUMBER 4007

SUITE AREA 165.63 SQM | 1782.83 SQFT

BALCONY AREA 13.3 SQM | 143.16 SQFT

TOTAL 178.93 SQM | 1925.99 SQFT