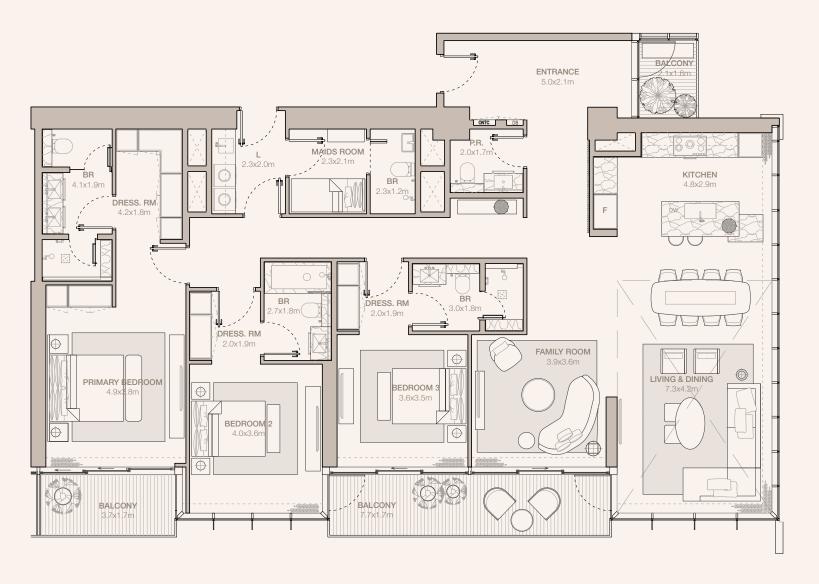

#### 4-BEDROOM TYPE D1

TOWER B

UNIT NUMBER 5202

SUITE AREA 333.12 SQM | 3585.67 SQFT

BALCONY AREA 258.2 SQM | 2779.24 SQFT<sub>I</sub>

TOTAL 591.32 SQM | 6364.92 SQFT

RESIDENCES
—
EMIRATES TOWERS

#### 4-BEDROOM TYPE D1 (M)

TOWER B

UNIT NUMBER 5201

SUITE AREA 333.11 SQM | 3585.57 SQFT BALCONY AREA

258.29 SQM | 2780.21 SQFT

TOTAL 591.40 SQM | 6365.78 SQFT

RESIDENCES
—
EMIRATES TOWERS