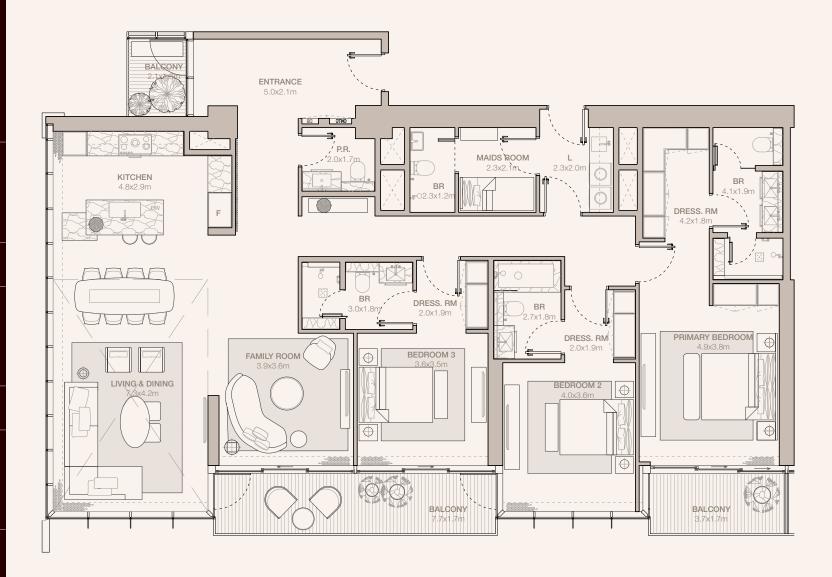

#### 4-BEDROOM TYPE D2

TOWER B

UNIT NUMBER 5402

SUITE AREA 278.73 SQM | 3000.22 SQFT

BALCONY AREA 43.82 SQM | 471.67 SQFT

TOTAL 322.55 SQM | 3471.90 SQFT

RESIDENCES
—
EMIRATES TOWERS

#### 4-BEDROOM TYPE D2 (M)

TOWER B

UNIT NUMBER 5401

SUITE AREA 278.75 SQM | 3000.44 SQFT

BALCONY AREA 43.81 SQM | 471.57 SQFT

TOTAL 322.56 SQM | 3472.01 SQFT