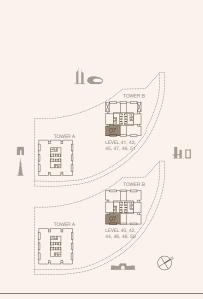

SUITE AREA 166.03 SQM | 1787.13 SQFT BALCONY AREA 13.3 SQM | 143.16 SQFT

TOTAL 179.33 SQM | 1930.29 SQFT

UNIT NUMBER 4005

SUITE AREA 165.63 SQM | 1782.83 SQFT BALCONY AREA

13.31 SQM | 143.27 SQFT TOTAL 178.94 SQM | 1926.09 SQFT TOWER A
LEVEL 41, 42, 45, 47, 40, 55

TOWER A
LEVEL 40, 42, 44, 46, 48, 56

RESIDENCES
—
EMIRATES TOWERS