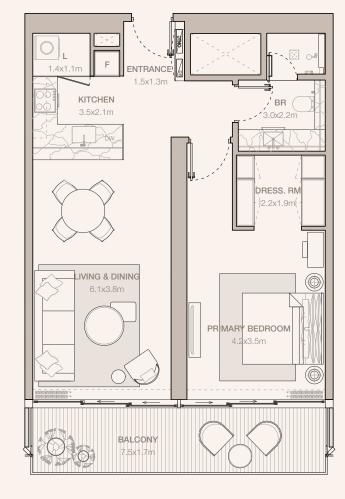

#### 1-BEDROOM TYPE A1

TOWER B

UNIT NUMBER 4106, 4306, 4506, 4706, 4906, 5106

SUITE AREA 66.85 SQM | 719.57 SQFT

BALCONY AREA 13.21 SQM | 142.19 SQFT

TOTAL 80.06 SQM | 861.76 SQFT

UNIT NUMBER 4006, 4206, 4406, 4606, 4806, 5006

SUITE AREA 66.97 SQM | 720.86 SQFT

BALCONY AREA 13.21 SQM | 142.19 SQFT

TOTAL 80.18 SQM | 863.05 SQFT

RESIDENCES
—
EMIRATES TOWERS