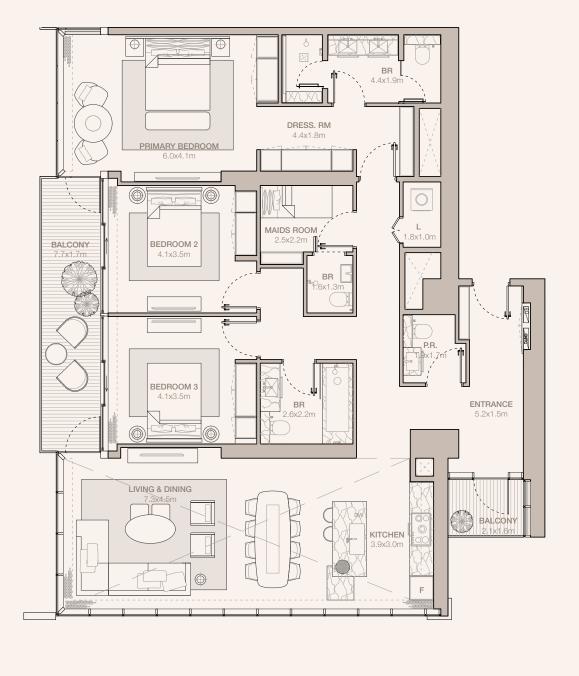

BALCONY

PRIMARY BEDROOM

4.7x3.8m

BEDROOM

4.0x3.3m

LIVING & DINING

RESIDENCES
—
EMIRATES TOWERS