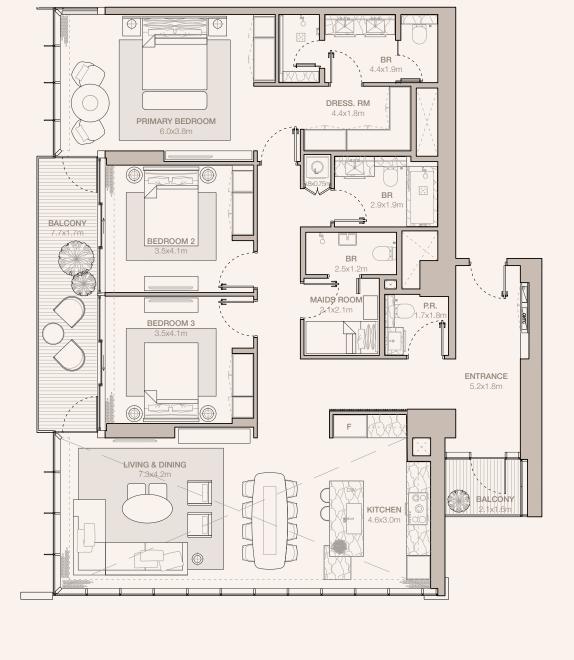

BALCONY

PRIMARY BEDROOM

4.7x3.8m

BEDROOM

4.0x3.3m

LIVING & DINING

RESIDENCES
—
EMIRATES TOWERS