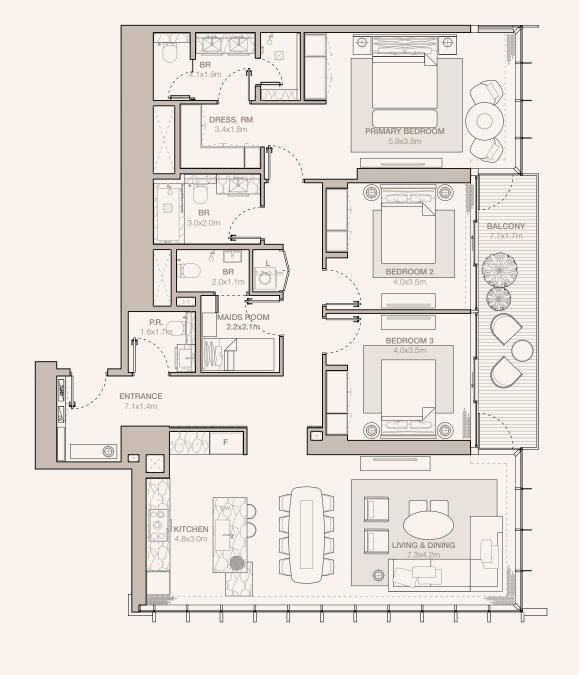

#### 3-BEDROOM TYPE C1A

TOWER B

UNIT NUMBER 4205, 4405, 4605, 4805, 5005

SUITE AREA 165.63 SQM | 1782.83 SQFT BALCONY AREA

TOTAL 178.93 SQM | 1925.99 SQFT

13.3 SQM | 143.16 SQFT

UNIT NUMBER 4105, 4305, 4505, 4705, 4905, 5105

SUITE AREA 166.03 SQM | 1787.13 SQFT BALCONY AREA 13.3 SQM | 143.16 SQFT

TOTAL 179.33 SQM | 1930.29 SQFT

UNIT NUMBER 4005

SUITE AREA 165.63 SQM | 1782.83 SQFT BALCONY AREA

13.31 SQM | 143.27 SQFT TOTAL 178.94 SQM | 1926.09 SQFT TOWER A
LEVEL 41, 42, 45, 47, 40, 55