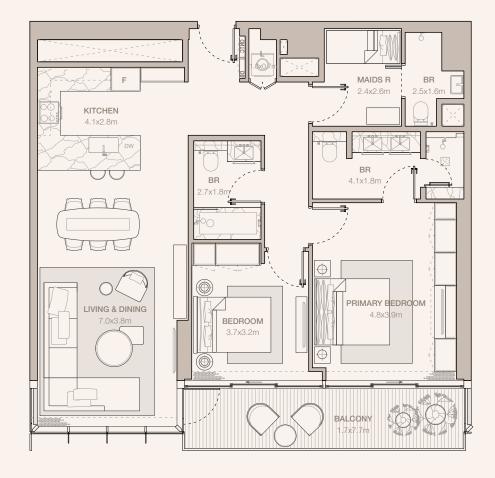

#### 3-BEDROOM TYPE C1A

TOWER B

UNIT NUMBER 4205, 4405, 4605, 4805, 5005

SUITE AREA 165.63 SQM | 1782.83 SQFT BALCONY AREA

TOTAL 178.93 SQM | 1925.99 SQFT

13.3 SQM | 143.16 SQFT

UNIT NUMBER 4105, 4305, 4505, 4705, 4905, 5105

SUITE AREA 166.03 SQM | 1787.13 SQFT BALCONY AREA 13.3 SQM | 143.16 SQFT

TOTAL 179.33 SQM | 1930.29 SQFT

UNIT NUMBER 4005

SUITE AREA 165.63 SQM | 1782.83 SQFT BALCONY AREA

13.31 SQM | 143.27 SQFT TOTAL 178.94 SQM | 1926.09 SQFT TOWER A
LEVEL 41, 42, 45, 47, 40, 55