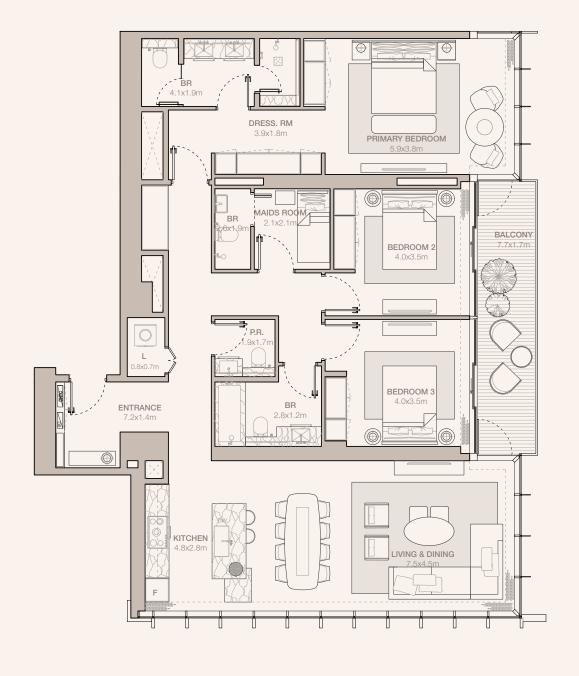

#### 3-BEDROOM TYPE C1A

TOWER B

UNIT NUMBER 4205, 4405, 4605, 4805, 5005

SUITE AREA 165.63 SQM | 1782.83 SQFT BALCONY AREA

TOTAL 178.93 SQM | 1925.99 SQFT

13.3 SQM | 143.16 SQFT

UNIT NUMBER 4105, 4305, 4505, 4705, 4905, 5105

SUITE AREA 166.03 SQM | 1787.13 SQFT BALCONY AREA 13.3 SQM | 143.16 SQFT

TOTAL 179.33 SQM | 1930.29 SQFT

UNIT NUMBER 4005

SUITE AREA 165.63 SQM | 1782.83 SQFT BALCONY AREA

13.31 SQM | 143.27 SQFT TOTAL 178.94 SQM | 1926.09 SQFT TOWER A
LEVEL 41, 42, 45, 47, 40, 55