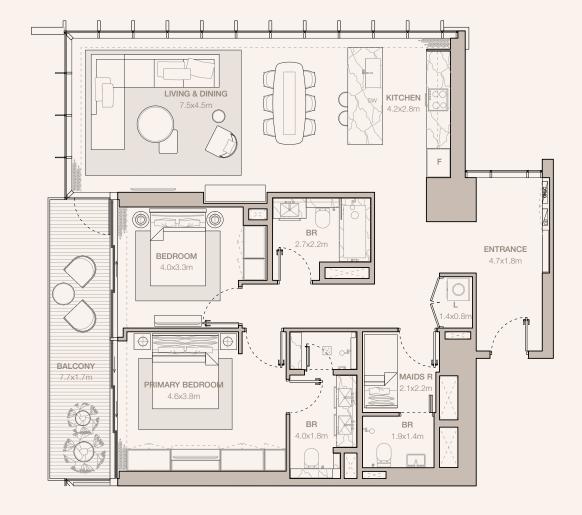

BALCONY

PRIMARY BEDROOM

4.7x3.8m

BEDROOM

4.0x3.3m

LIVING & DINING

RESIDENCES
—
EMIRATES TOWERS