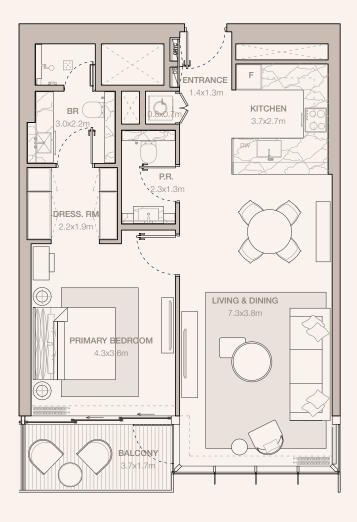

#### 1-BEDROOM TYPE A1

TOWER B

UNIT NUMBER 4106, 4306, 4506, 4706, 4906, 5106

SUITE AREA 66.85 SQM | 719.57 SQFT

BALCONY AREA 13.21 SQM | 142.19 SQFT

TOTAL 80.06 SQM | 861.76 SQFT

UNIT NUMBER 4006, 4206, 4406, 4606, 4806, 5006

SUITE AREA 66.97 SQM | 720.86 SQFT

BALCONY AREA 13.21 SQM | 142.19 SQFT

TOTAL 80.18 SQM | 863.05 SQFT

RESIDENCES
—
EMIRATES TOWERS