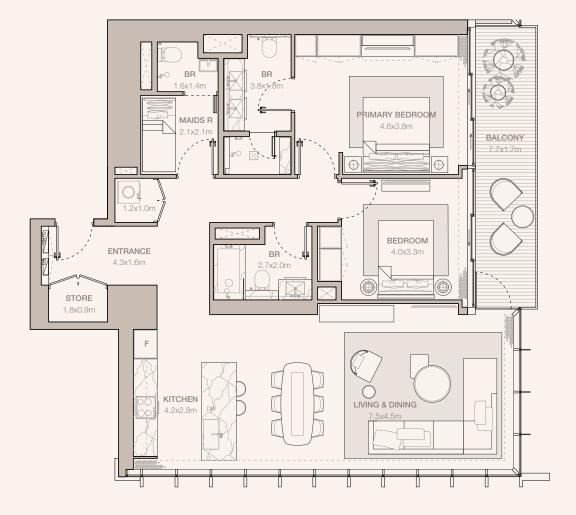

#### 3-BEDROOM TYPE C1A

TOWER B

UNIT NUMBER 4205, 4405, 4605, 4805, 5005

SUITE AREA 165.63 SQM | 1782.83 SQFT BALCONY AREA

TOTAL 178.93 SQM | 1925.99 SQFT

13.3 SQM | 143.16 SQFT

UNIT NUMBER 4105, 4305, 4505, 4705, 4905, 5105

SUITE AREA 166.03 SQM | 1787.13 SQFT BALCONY AREA 13.3 SQM | 143.16 SQFT

TOTAL 179.33 SQM | 1930.29 SQFT

UNIT NUMBER 4005

SUITE AREA 165.63 SQM | 1782.83 SQFT BALCONY AREA

13.31 SQM | 143.27 SQFT TOTAL 178.94 SQM | 1926.09 SQFT TOWER A
LEVEL 41, 42, 45, 47, 40, 55

TOWER A
LEVEL 40, 42, 44, 46, 48, 56

RESIDENCES
—
EMIRATES TOWERS