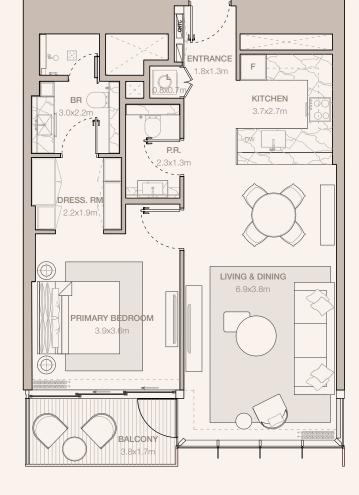

#### 1-BEDROOM TYPE A1A

TOWER B

UNIT NUMBER

3402, 3502, 3602, 3702, 3802, 3902, 4002, 4102, 4202, 4302, 4402, 4502, 4602, 4702, 4802, 4902, 5002, 5102

SUITE AREA 68.53 SQM | 737.65 SQFT

BALCONY AREA 13.21 SQM | 142.19 SQFT

TOTAL 81.74 SQM | 879.84 SQFT

RESIDENCES
—
EMIRATES TOWERS