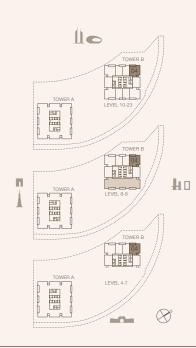

BALCONY AREA 4.89 SQM | 52.64 SQFT

TOTAL 108.22 SQM | 1164.87 SQFT

TOWER B

06= E B B

LEVEL 8-9

RESIDENCES
—
EMIRATES TOWERS