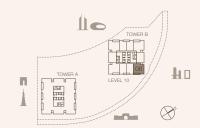

#### 3-BEDROOM TYPE C1A

TOWER B

UNIT NUMBER 4205, 4405, 4605, 4805, 5005

SUITE AREA 165.63 SQM | 1782.83 SQFT BALCONY AREA

TOTAL 178.93 SQM | 1925.99 SQFT

13.3 SQM | 143.16 SQFT

UNIT NUMBER 4105, 4305, 4505, 4705, 4905, 5105

SUITE AREA 166.03 SQM | 1787.13 SQFT BALCONY AREA 13.3 SQM | 143.16 SQFT

TOTAL 179.33 SQM | 1930.29 SQFT

UNIT NUMBER 4005

SUITE AREA 165.63 SQM | 1782.83 SQFT BALCONY AREA

13.31 SQM | 143.27 SQFT TOTAL 178.94 SQM | 1926.09 SQFT TOWER A
LEVEL 41, 42, 45, 47, 40, 55

TOWER A
LEVEL 40, 42, 44, 46, 48, 56

RESIDENCES
—
EMIRATES TOWERS