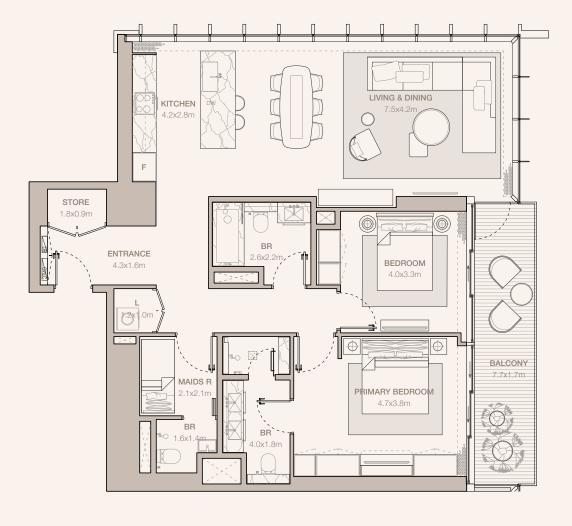

BALCONY

PRIMARY BEDROOM

4.7x3.8m

BEDROOM

4.0x3.3m

LIVING & DINING

RESIDENCES
—
EMIRATES TOWERS