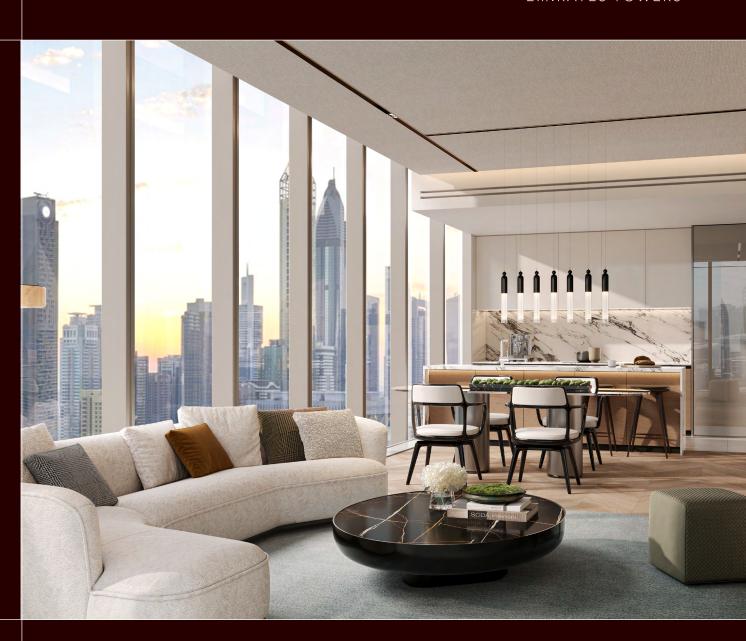

RESIDENCES
—
EMIRATES TOWERS







RESIDENCES
—
EMIRATES TOWERS

#### 1-BEDROOM TYPE A1

TOWER B

UNIT NUMBER 4106, 4306, 4506, 4706, 4906, 5106

SUITE AREA 66.85 SQM | 719.57 SQFT

BALCONY AREA 13.21 SQM | 142.19 SQFT

TOTAL 80.06 SQM | 861.76 SQFT

UNIT NUMBER 4006, 4206, 4406, 4606, 4806, 5006

SUITE AREA 66.97 SQM | 720.86 SQFT

BALCONY AREA 13.21 SQM | 142.19 SQFT

TOTAL 80.18 SQM | 863.05 SQFT







RESIDENCES
—
EMIRATES TOWERS

#### 1-BEDROOM TYPE A1 - N1

TOWER B

UNIT NUMBER 3806

SUITE AREA 67.21 SQM | 723.44 SQFT BALCONY AREA

13.21 SQM | 142.19 SQFT TOTAL 80.42 SQM | 865.63 SQFT







RESIDENCES
—
EMIRATES TOWERS

#### 1-BEDROOM TYPE A1 - N2

TOWER B

UNIT NUMBER 3906

SUITE AREA 67.2 SQM | 723.33 SQFT

BALCONY AREA 13.21 SQM | 142.19 SQFT

80.41 SQM | 865.53 SQFT







RESIDENCES
—
EMIRATES TOWERS

###