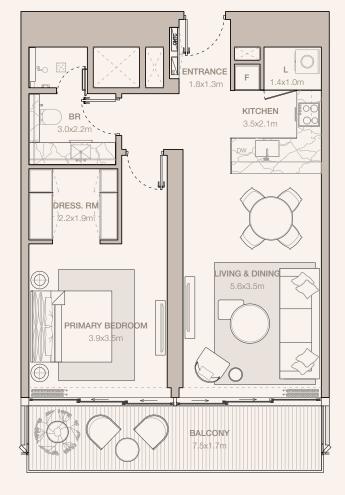

#### 1-BEDROOM TYPE A1 - N1

TOWER B

UNIT NUMBER 3806

SUITE AREA 67.21 SQM | 723.44 SQFT BALCONY AREA

13.21 SQM | 142.19 SQFT TOTAL 80.42 SQM | 865.63 SQFT

RESIDENCES
—
EMIRATES TOWERS

#### 1-BEDROOM TYPE A1 - N2

TOWER B

UNIT NUMBER 3906

SUITE AREA 67.2 SQM | 723.33 SQFT

BALCONY AREA 13.21 SQM | 142.19 SQFT

80.41 SQM | 865.53 SQFT

RESIDENCES
—
EMIRATES TOWERS