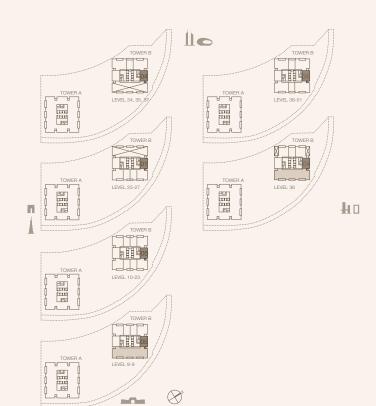

SUITE AREA 103.32 SQM | 1112.13 SQFT

BALCONY AREA 4.91 SQM | 52.85 SQFT

TOTAL 108.23 SQM | 1164.98 SQFT

UNIT NUMBER 806, 906, 1010, 1210, 1310, 1410, 1510, 1610, 1710, 1810, 1910, 2010, 2110, 2210, 2310

SUITE AREA 103.33 SQM | 1112.23 SQFT

BALCONY AREA 4.89 SQM | 52.64 SQFT

TOTAL 108.22 SQM | 1164.87 SQFT

TOWER B

06= E B B

LEVEL 8-9

RESIDENCES
—
EMIRATES TOWERS