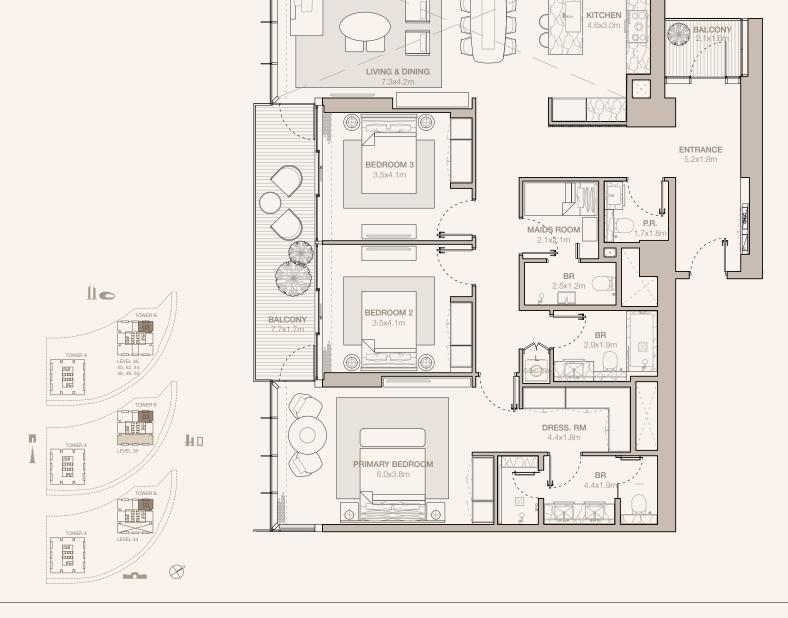

BALCONY

PRIMARY BEDROOM

4.7x3.8m

BEDROOM

4.0x3.3m

LIVING & DINING

RESIDENCES
—
EMIRATES TOWERS