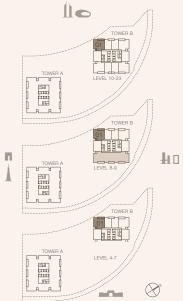

BALCONY AREA 4.89 SQM | 52.64 SQFT

TOTAL 108.22 SQM | 1164.87 SQFT

TOWER B

06= E B B

LEVEL 8-9

RESIDENCES
—
EMIRATES TOWERS