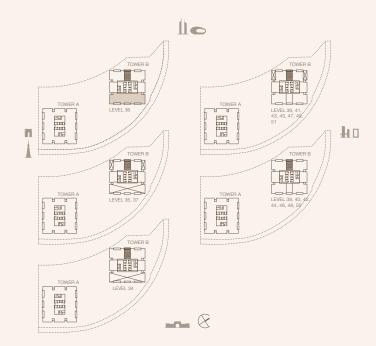

SUITE AREA 166.03 SQM | 1787.13 SQFT BALCONY AREA 13.3 SQM | 143.16 SQFT

TOTAL 179.33 SQM | 1930.29 SQFT

UNIT NUMBER 4005

SUITE AREA 165.63 SQM | 1782.83 SQFT BALCONY AREA

13.31 SQM | 143.27 SQFT TOTAL 178.94 SQM | 1926.09 SQFT TOWER A
LEVEL 41, 42, 45, 47, 40, 55

TOWER A
LEVEL 40, 42, 44, 46, 48, 56

RESIDENCES
—
EMIRATES TOWERS