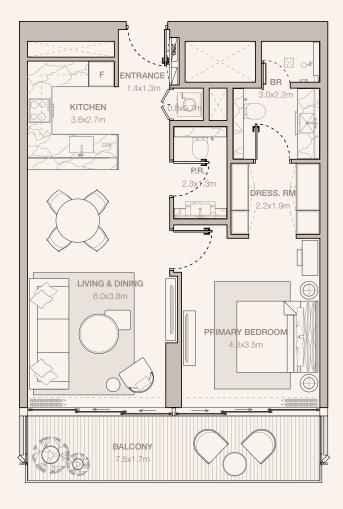

BALCONY

PRIMARY BEDROOM

4.7x3.8m

BEDROOM

4.0x3.3m

LIVING & DINING

RESIDENCES
—
EMIRATES TOWERS