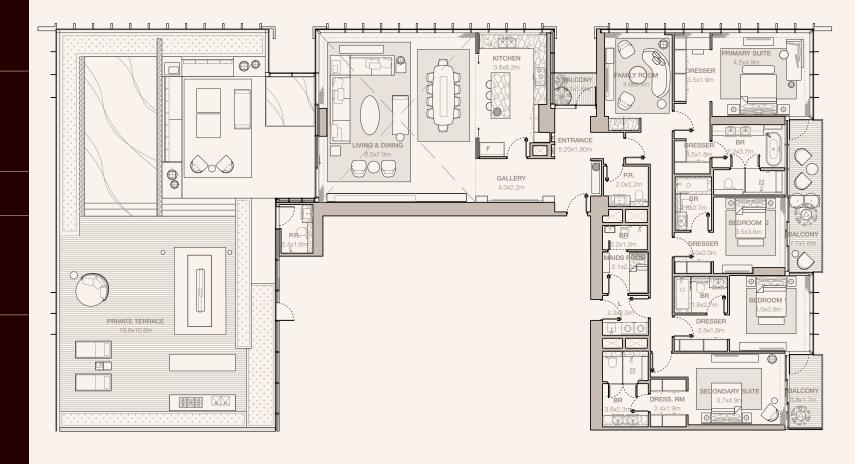

#### 4-BEDROOM TYPE D1

TOWER B

UNIT NUMBER 5202

SUITE AREA 333.12 SQM | 3585.67 SQFT

BALCONY AREA 258.2 SQM | 2779.24 SQFT<sub>I</sub>

TOTAL 591.32 SQM | 6364.92 SQFT

RESIDENCES
—
EMIRATES TOWERS

#### 4-BEDROOM TYPE D1 (M)

TOWER B

UNIT NUMBER 5201

SUITE AREA 333.11 SQM | 3585.57 SQFT BALCONY AREA

258.29 SQM | 2780.21 SQFT

TOTAL 591.40 SQM | 6365.78 SQFT

RESIDENCES
—
EMIRATES TOWERS