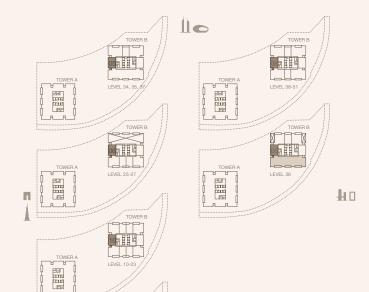

SUITE AREA 166.03 SQM | 1787.13 SQFT BALCONY AREA 13.3 SQM | 143.16 SQFT

TOTAL 179.33 SQM | 1930.29 SQFT

UNIT NUMBER 4005

SUITE AREA 165.63 SQM | 1782.83 SQFT BALCONY AREA

13.31 SQM | 143.27 SQFT TOTAL 178.94 SQM | 1926.09 SQFT TOWER A
LEVEL 41, 42, 45, 47, 40, 55

TOWER A
LEVEL 40, 42, 44, 46, 48, 56

RESIDENCES
—
EMIRATES TOWERS