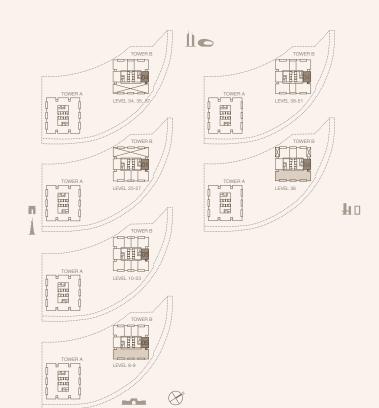

SUITE AREA 166.03 SQM | 1787.13 SQFT BALCONY AREA 13.3 SQM | 143.16 SQFT

TOTAL 179.33 SQM | 1930.29 SQFT

UNIT NUMBER 4005

SUITE AREA 165.63 SQM | 1782.83 SQFT BALCONY AREA

13.31 SQM | 143.27 SQFT TOTAL 178.94 SQM | 1926.09 SQFT TOWER A
LEVEL 41, 42, 45, 47, 40, 55

TOWER A
LEVEL 40, 42, 44, 46, 48, 56

RESIDENCES
—
EMIRATES TOWERS