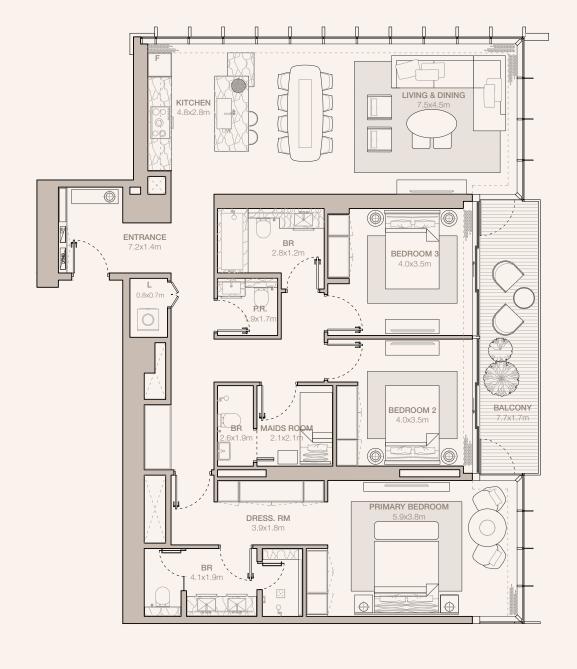

BALCONY

PRIMARY BEDROOM

4.7x3.8m

BEDROOM

4.0x3.3m

LIVING & DINING

RESIDENCES
—
EMIRATES TOWERS