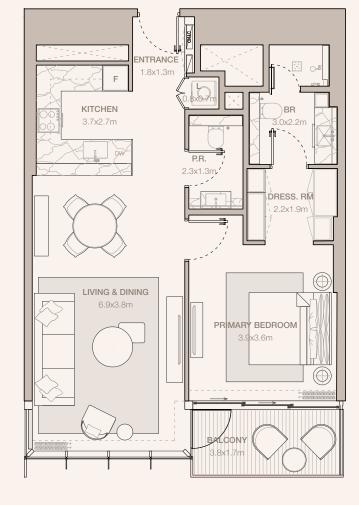

BALCONY

PRIMARY BEDROOM

4.7x3.8m

BEDROOM

4.0x3.3m

LIVING & DINING

RESIDENCES
—
EMIRATES TOWERS