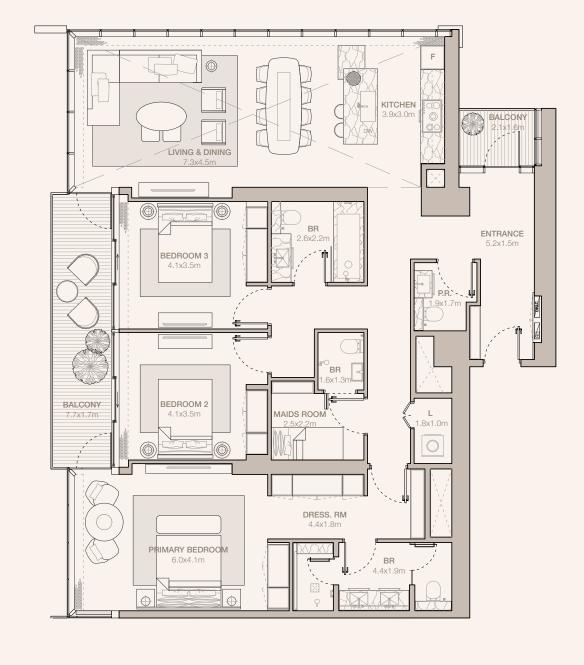

BALCONY

PRIMARY BEDROOM

4.7x3.8m

BEDROOM

4.0x3.3m

LIVING & DINING

RESIDENCES
—
EMIRATES TOWERS