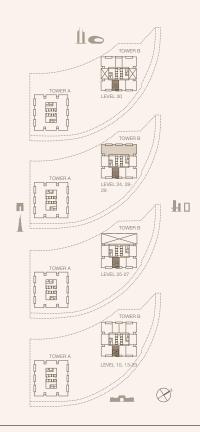

| 756.27 SQFT

BALCONY AREA 13.21 SQM | 142.19 SQFT

TOTAL 83.47 SQM | 898.46 SQFT







RESIDENCES
—
EMIRATES TOWERS

#### 1-BEDROOM TYPE A2

TOWER B

UNIT NUMBER

1007, 1307, 1407, 1507, 1607, 1707, 1807, 1907, 2007, 2107, 2207, 2307, 2402, 2503, 2603, 2703, 2802, 2902, 3005

SUITE AREA 74.45 SQM | 801.37 SQFT

BALCONY AREA 6.6 SQM | 71.04 SQFT

TOTAL 81.05 SQM | 872.41 SQFT







RESIDENCES
—
EMIRATES TOWERS

#### 1-BEDROOM TYPE A2 (M)

TOWER B

UNIT NUMBER 1008, 1308, 1408, 1508, 1608, 1708, 1808, 1908, 2008, 2108, 2208, 2308

SUITE AREA 74.44 SQM | 801.27 SQFT

BALCONY AREA 6.61 SQM | 71.15 SQFT

TOTAL 81.05 SQM | 872.41 SQFT

UNIT NUMBER 2403, 2504, 2604, 2704, 2803, 2903, 3006

SUITE AREA 74.45 SQM | 801.37 SQFT BALCONY AREA

6.61 SQM | 71.15 SQFT

TOTAL 81.06 SQM | 872.52 SQFT







RESIDENCES
—
EMIRATES TOWERS

#### 1-BEDROOM TYPE A2 - D

TOWER B

UNIT NUMBER 1107, 1207

SUITE AREA 74.45 SQM | 801.37 SQFT

BALCONY AREA 6.6 SQM | 71.04 SQFT

| 101AL | 81.05 SQM | 872.41 SQFT







RESIDENCES
—
EMIRATES TOWERS

#### 1-BEDROOM TYPE A2 - D (M)

TOWER B

UNIT NUMBER 1108, 1208

SUITE AREA 74.45 SQM | 801.37 SQFT

BALCONY AREA 6.61 SQM | 71.15 SQFT

TOTAL 81.06 SQM | 872.52 SQFT







RESIDENCES
—
EMIRATES TOWERS

#### 1-BEDROOM TYPE A2A

TOWER B

UNIT NUMBER 303, 403, 503, 603, 703, 803, 903,

303, 403, 503, 603, 703, 803, 903, 1003, 1103, 1203, 1303, 1403, 1503, 1603, 1703, 1803, 1903, 2003, 2103, 2203, 2303

SUITE AREA 76.06 SQM | 818.70 SQFT

BALCONY AREA 6.6 SQM | 71.04 SQFT

TOTAL 82.66 SQM | 889.74 SQFT







RESIDENCES
—
EMIRATES TOWERS

#### 1-BEDROOM TYP