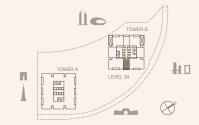

SUITE AREA 166.03 SQM | 1787.13 SQFT BALCONY AREA 13.3 SQM | 143.16 SQFT

TOTAL 179.33 SQM | 1930.29 SQFT

UNIT NUMBER 4005

SUITE AREA 165.63 SQM | 1782.83 SQFT BALCONY AREA

13.31 SQM | 143.27 SQFT TOTAL 178.94 SQM | 1926.09 SQFT TOWER A
LEVEL 41, 42, 45, 47, 40, 55