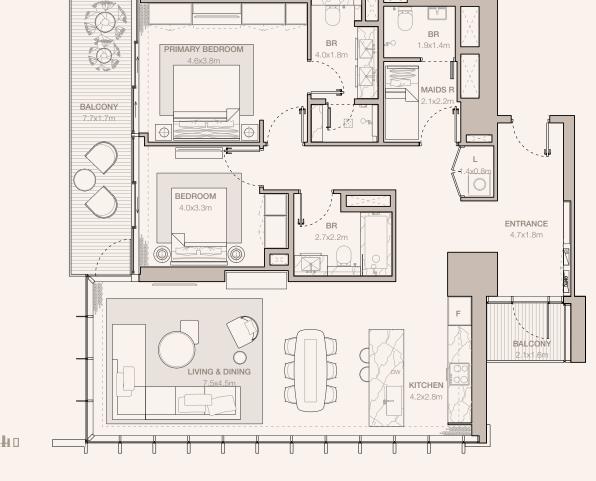

BALCONY

PRIMARY BEDROOM

4.7x3.8m

BEDROOM

4.0x3.3m

LIVING & DINING

RESIDENCES
—
EMIRATES TOWERS