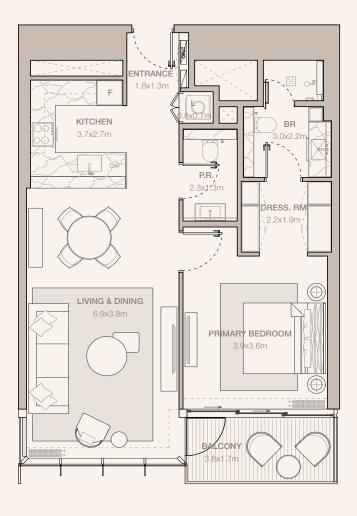

#### 1-BEDROOM TYPE A1A

TOWER B

UNIT NUMBER

3402, 3502, 3602, 3702, 3802, 3902, 4002, 4102, 4202, 4302, 4402, 4502, 4602, 4702, 4802, 4902, 5002, 5102

SUITE AREA 68.53 SQM | 737.65 SQFT

BALCONY AREA 13.21 SQM | 142.19 SQFT

TOTAL 81.74 SQM | 879.84 SQFT

RESIDENCES
—
EMIRATES TOWERS