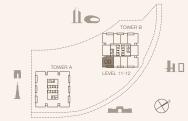

#### 1-BEDROOM TYPE A1

TOWER B

UNIT NUMBER 4106, 4306, 4506, 4706, 4906, 5106

SUITE AREA 66.85 SQM | 719.57 SQFT

BALCONY AREA 13.21 SQM | 142.19 SQFT

TOTAL 80.06 SQM | 861.76 SQFT

UNIT NUMBER 4006, 4206, 4406, 4606, 4806, 5006