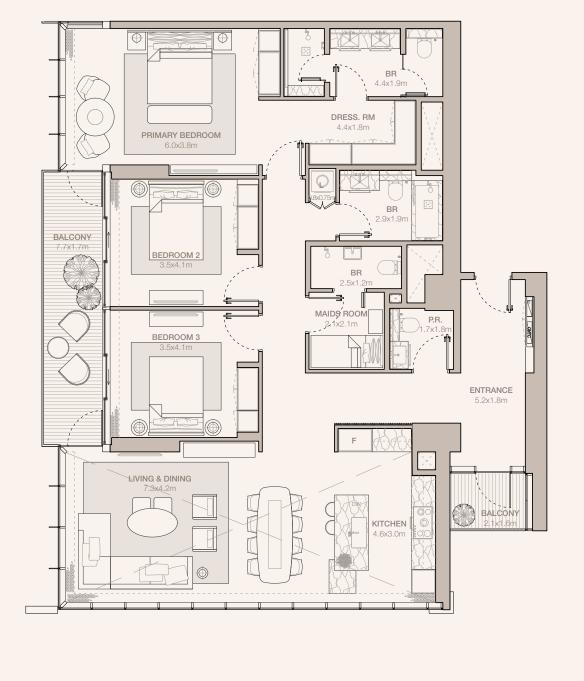

BALCONY

PRIMARY BEDROOM

4.7x3.8m

BEDROOM

4.0x3.3m

LIVING & DINING

RESIDENCES
—
EMIRATES TOWERS