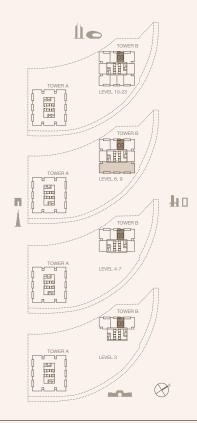

SUITE AREA 166.03 SQM | 1787.13 SQFT BALCONY AREA 13.3 SQM | 143.16 SQFT

TOTAL 179.33 SQM | 1930.29 SQFT

UNIT NUMBER 4005

SUITE AREA 165.63 SQM | 1782.83 SQFT BALCONY AREA

13.31 SQM | 143.27 SQFT TOTAL 178.94 SQM | 1926.09 SQFT TOWER A
LEVEL 41, 42, 45, 47, 40, 55

TOWER A
LEVEL 40, 42, 44, 46, 48, 56

RESIDENCES
—
EMIRATES TOWERS