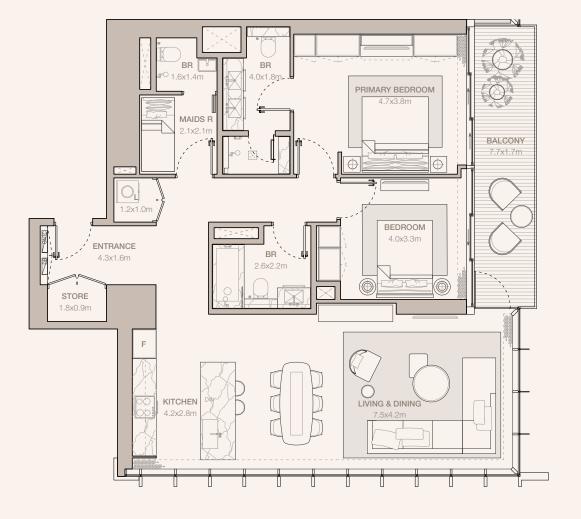

BALCONY

PRIMARY BEDROOM

4.7x3.8m

BEDROOM

4.0x3.3m

LIVING & DINING

RESIDENCES
—
EMIRATES TOWERS