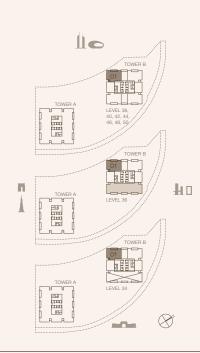

SQM | 192.35 SQFT

TOTAL 195.36 SQM | 2102.84 SQFT

UNIT NUMBER 3403, 3803, 4003

SUITE AREA 178.51 SQM | 1921.47 SQFT

BALCONY AREA 17.87 SQM | 192.35 SQFT

TOTAL 196.38 SQM | 2113.82 SQFT

UNIT NUMBER 4203, 4403, 4603, 4803, 5003

SUITE AREA 178.54 SQM | 1921.79 SQFT

BALCONY AREA 17.85 SQM | 192.14 SQFT

TOTAL 196.39 SQM | 2113.92 SQFT





RESIDENCES
—
EMIRATES TOWERS

#### 3-BEDROOM TYPE C1 (M)

TOWER B

UNIT NUMBER 3601

SUITE AREA 177.48 SQM | 1910.38 SQFT

BALCONY AREA 17.87 SQM | 192.35 SQFT

TOTAL 195.35 SQM | 2102.73 SQFT

UNIT NUMBER 3401, 4001

SUITE AREA 178.5 SQM | 1921.36 SQFT

BALCONY AREA 17.87 SQM | 192.35 SQFT

TOTAL 196.37 SQM | 2113.71 SQFT

UNIT NUMBER 3801

SUITE AREA 178.51 SQM | 1921.47 SQFT

BALCONY AREA 17.87 SQM | 192.35 SQFT

TOTAL 196.38 SQM | 2113.82 SQFT







RESIDENCES
—
EMIRATES TOWERS

# 3-BEDROOM TYPE C1 (M) (CONTINUED)

TOWER B

UNIT NUMBER 4201, 4401, 4601, 4801, 5001

SUITE AREA 178.53 SQM | 1921.68 SQFT

BALCONY AREA 17.85 SQM | 192.14 SQFT

TOTAL 196.38 SQM | 2113.82 SQFT







RESIDENCES
—
EMIRATES TOWERS

#### 3-BEDROOM TYPE C1 - H1

TOWER B

UNIT NUMBER 3003

SUITE AREA 177.77 SQM | 1913.50 SQFT

BALCONY AREA 17.26 SQM | 185.79 SQFT

TOTAL 195.03 SQM | 2099.29 SQFT







RESIDENCES
—
EMIRATES TOWERS

#### 3-BEDROOM TYPE C1 - H1 (M)

TOWER B

UNIT NUMBER 3001

SUITE AREA 177.74 SQM | 1913.18 SQFT

BALCONY AREA 17.26 SQM | 185.79 SQFT

TOTAL 195.00 SQM | 2098.96 SQFT







RESIDENCES
—
EMIRATES TOWERS

#### 3-BEDROOM TYPE C1A

TOWER B

UNIT NUMBER 4205, 4405, 4605, 4805, 5005

SUITE AREA 165.63 SQM | 1782.83 SQFT BALCONY AREA