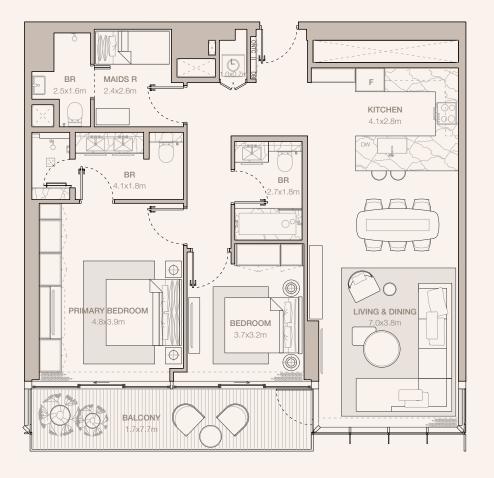

#### 2-BEDROOM TYPE B3

TOWER B

UNIT NUMBER 2502, 2602, 2702

SUITE AREA 124.33 SQM | 1338.28 SQFT

BALCONY AREA 13.43 SQM | 144.56 SQFT

TOTAL 137.76 SQM | 1482.84 SQFT

UNIT NUMBER 2401

SUITE AREA 124.44 SQM | 1339.46 SQFT

BALCONY AREA 13.43 SQM | 144.56 SQFT

TOTAL 137.87 SQM | 1484.02 SQFT

UNIT NUMBER 1306, 1406, 1506, 1606, 1706, 1806, 1906, 2006, 2106, 2206, 2306

SUITE AREA 124.46 SQM | 1339.68 SQFT

BALCONY AREA 13.43 SQM | 144.56 SQFT

TOTAL 137.89 SQM | 1484.24 SQFT

RESIDENCES
—
EMIRATES TOWERS