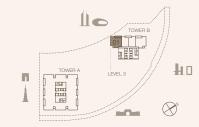

96.62 SQFT

BALCONY AREA 18.00 SQM | 193.75 SQFT

TOTAL 147.75 SQM | 1590.37 SQFT







RESIDENCES
—
EMIRATES TOWERS

#### 2-BEDROOM TYPE B3A (M)

TOWER B

UNIT NUMBER 401, 501, 601, 701, 801, 901, 1001, 1101, 1201, 1301, 1401, 1501, 1601, 1701, 1801, 1901, 2001, 2101, 2201, 2301

SUITE AREA 129.74 SQM | 1396.51 SQFT BALCONY AREA

18.01 SQM | 193.86 SQFT TOTAL

147.75 SQM | 1590.37 SQFT







RESIDENCES
—
EMIRATES TOWERS

#### 2-BEDROOM TYPE B3A - N1

TOWER B

UNIT NUMBER 304

SUITE AREA 128.82 SQM | 1386.61 SQFT

BALCONY AREA 13.43 SQM | 144.56 SQFT

TOTAL 142.25 SQM | 1531.17 SQFT







RESIDENCES
—
EMIRATES TOWERS

#### 2-BEDROOM TYPE B3A - N1 (M)

TOWER B

UNIT NUMBER 301

SUITE AREA 128.82 SQM | 1386.61 SQFT

BALCONY AREA 13.43 SQM | 144.56 SQFT

TOTAL 142.25 SQM | 1531.17 SQFT









RESIDENCES
—
EMIRATES TOWERS

#### 3-BEDROOM TYPE C1

TOWER B

UNIT NUMBER 3603

SUITE AREA 177.49 SQM | 1910.49 SQFT

BALCONY AREA 17.87 SQM | 192.35 SQFT

TOTAL 195.36 SQM | 2102.84 SQFT

UNIT NUMBER 3403, 3803, 4003

SUITE AREA 178.51 SQM | 1921.47 SQFT

BALCONY AREA 17.87 SQM | 192.35 SQFT

TOTAL 196.38 SQM | 2113.82 SQFT

UNIT NUMBER 4203, 4403, 4603, 4803, 5003

SUITE AREA 178.54 SQM | 1921.79 SQFT

BALCONY AREA 17.85 SQM | 192.14 SQFT

TOTAL 196.39 SQM | 2113.92 SQFT





RESIDENCES
—
EMIRATES TOWERS

#### 3-BEDROOM TYPE C1 (M)

TOWER B

UNIT NUMBER 3601

SUITE AREA 177.48 SQM | 1910.38 SQFT

BALCONY AREA 17.87 SQM | 192.35 SQFT

TOTAL 195.35 SQM | 2102.73 SQFT

UNIT NUMBER 3401, 4001

SUITE AREA 178.5 SQM | 1921.36 SQFT

BALCONY AREA 17.87 SQM | 192.35 SQFT

TOTAL 196.37 SQM