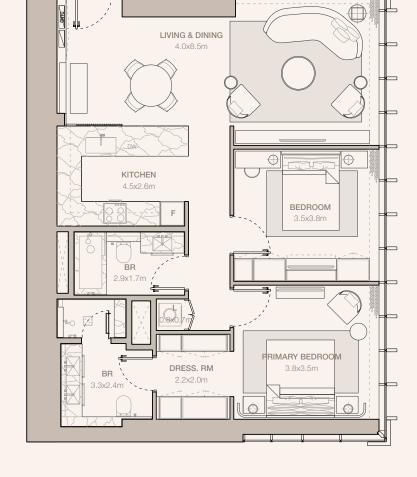

BALCONY

PRIMARY BEDROOM

4.7x3.8m

BEDROOM

4.0x3.3m

LIVING & DINING

RESIDENCES
—
EMIRATES TOWERS