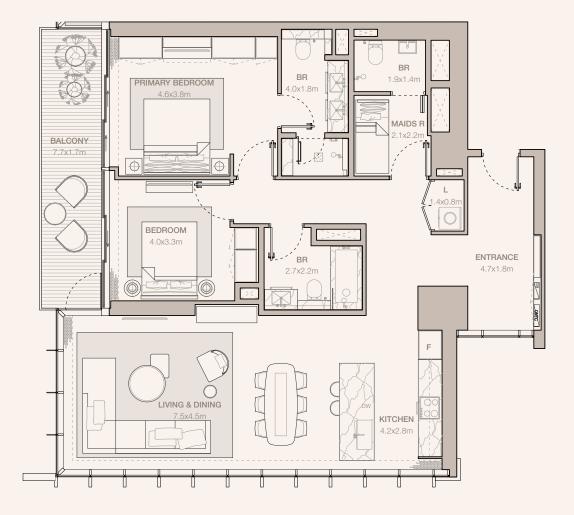

BALCONY

PRIMARY BEDROOM

4.7x3.8m

BEDROOM

4.0x3.3m

LIVING & DINING

RESIDENCES
—
EMIRATES TOWERS