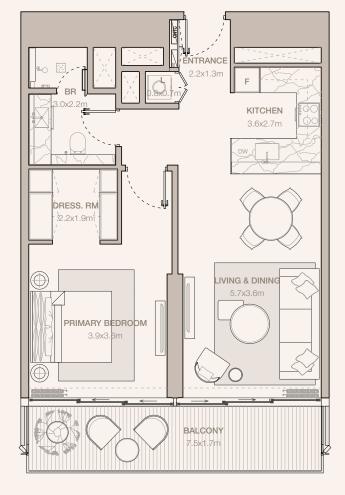

#### 1-BEDROOM TYPE A1A

TOWER B

UNIT NUMBER

3402, 3502, 3602, 3702, 3802, 3902, 4002, 4102, 4202, 4302, 4402, 4502, 4602, 4702, 4802, 4902, 5002, 5102

SUITE AREA 68.53 SQM | 737.65 SQFT

BALCONY AREA 13.21 SQM | 142.19 SQFT

TOTAL 81.74 SQM | 879.84 SQFT

RESIDENCES
—
EMIRATES TOWERS