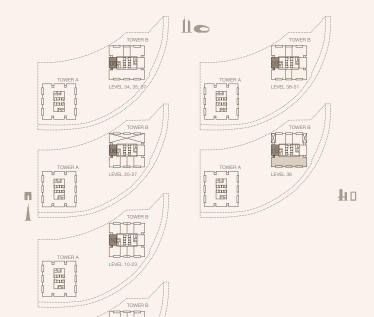

SUITE AREA 166.03 SQM | 1787.13 SQFT BALCONY AREA 13.3 SQM | 143.16 SQFT

TOTAL 179.33 SQM | 1930.29 SQFT

UNIT NUMBER 4005

SUITE AREA 165.63 SQM | 1782.83 SQFT BALCONY AREA

13.31 SQM | 143.27 SQFT TOTAL 178.94 SQM | 1926.09 SQFT TOWER A
LEVEL 41, 42, 45, 47, 40, 55

TOWER A
LEVEL 40, 42, 44, 46, 48, 56

RESIDENCES
—
EMIRATES TOWERS