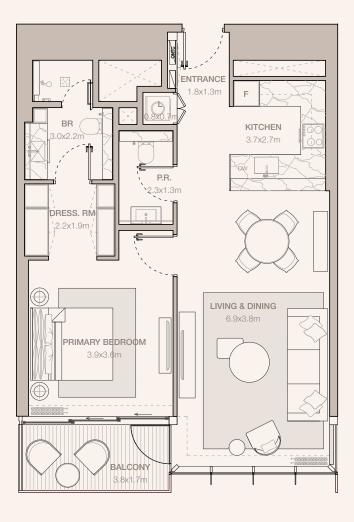

#### 1-BEDROOM TYPE A1A

TOWER B

UNIT NUMBER

3402, 3502, 3602, 3702, 3802, 3902, 4002, 4102, 4202, 4302, 4402, 4502, 4602, 4702, 4802, 4902, 5002, 5102

SUITE AREA 68.53 SQM | 737.65 SQFT

BALCONY AREA 13.21 SQM | 142.19 SQFT

TOTAL 81.74 SQM | 879.84 SQFT

RESIDENCES
—
EMIRATES TOWERS