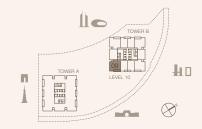

#### 1-BEDROOM TYPE A1

TOWER B

UNIT NUMBER 4106, 4306, 4506, 4706, 4906, 5106

SUITE AREA 66.85 SQM | 719.57 SQFT

BALCONY AREA 13.21 SQM | 142.19 SQFT

TOTAL 80.06 SQM | 861.76 SQFT

UNIT NUMBER 4006, 4206, 4406, 4606, 4806, 5006