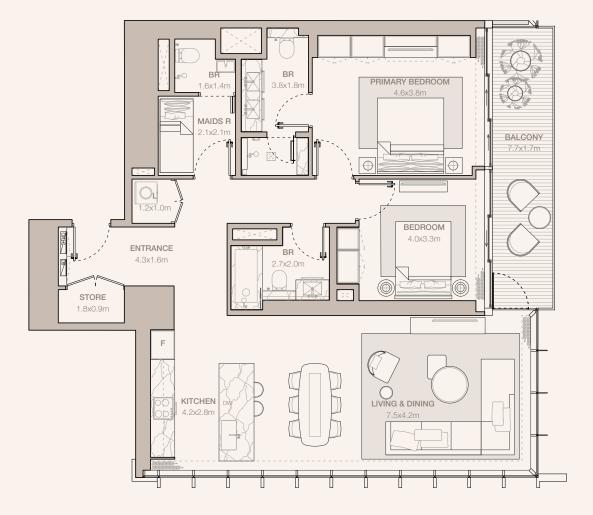

BALCONY

PRIMARY BEDROOM

4.7x3.8m

BEDROOM

4.0x3.3m

LIVING & DINING

RESIDENCES
—
EMIRATES TOWERS