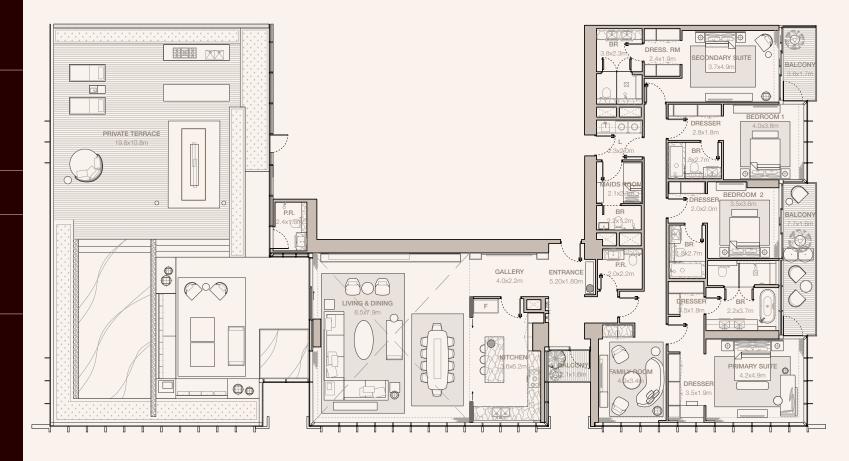

#### 4-BEDROOM TYPE D1

TOWER B

UNIT NUMBER 5202

SUITE AREA 333.12 SQM | 3585.67 SQFT

BALCONY AREA 258.2 SQM | 2779.24 SQFT<sub>I</sub>

TOTAL 591.32 SQM | 6364.92 SQFT

RESIDENCES
—
EMIRATES TOWERS

#### 4-BEDROOM TYPE D1 (M)

TOWER B

UNIT NUMBER 5201

SUITE AREA 333.11 SQM | 3585.57 SQFT BALCONY AREA

258.29 SQM | 2780.21 SQFT

TOTAL 591.40 SQM | 6365.78 SQFT

RESIDENCES
—
EMIRATES TOWERS