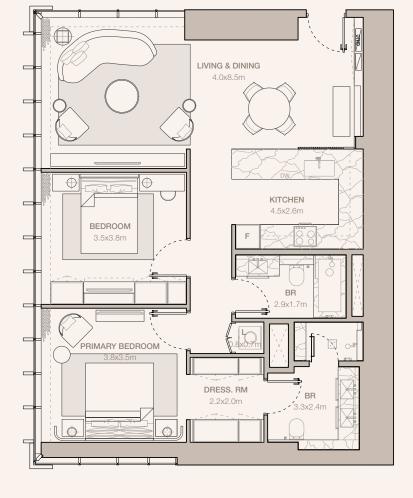

BALCONY

PRIMARY BEDROOM

4.7x3.8m

BEDROOM

4.0x3.3m

LIVING & DINING

RESIDENCES
—
EMIRATES TOWERS