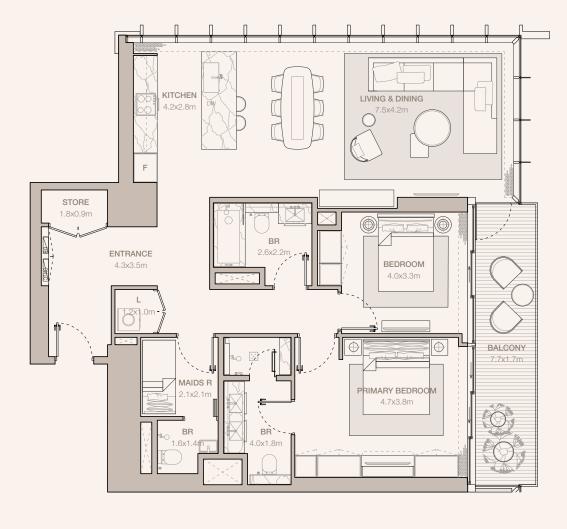

BALCONY

PRIMARY BEDROOM

4.7x3.8m

BEDROOM

4.0x3.3m

LIVING & DINING

RESIDENCES
—
EMIRATES TOWERS