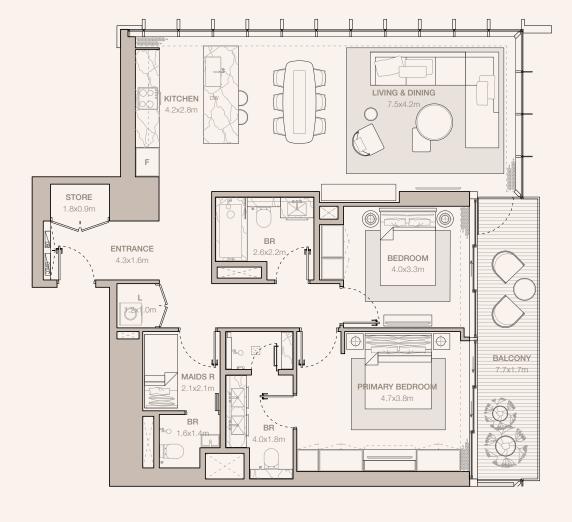

BALCONY

PRIMARY BEDROOM

4.7x3.8m

BEDROOM

4.0x3.3m

LIVING & DINING

RESIDENCES
—
EMIRATES TOWERS