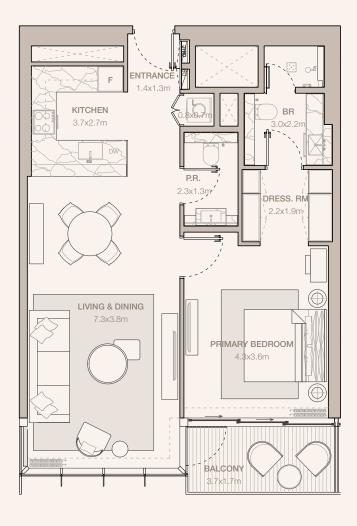

#### 1-BEDROOM TYPE A1

TOWER B

UNIT NUMBER 4106, 4306, 4506, 4706, 4906, 5106

SUITE AREA 66.85 SQM | 719.57 SQFT

BALCONY AREA 13.21 SQM | 142.19 SQFT

TOTAL 80.06 SQM | 861.76 SQFT

UNIT NUMBER 4006, 4206, 4406, 4606, 4806, 5006

SUITE AREA 66.97 SQM | 720.86 SQFT

BALCONY AREA 13.21 SQM | 142.19 SQFT

TOTAL 80.18 SQM | 863.05 SQFT

RESIDENCES
—
EMIRATES TOWERS