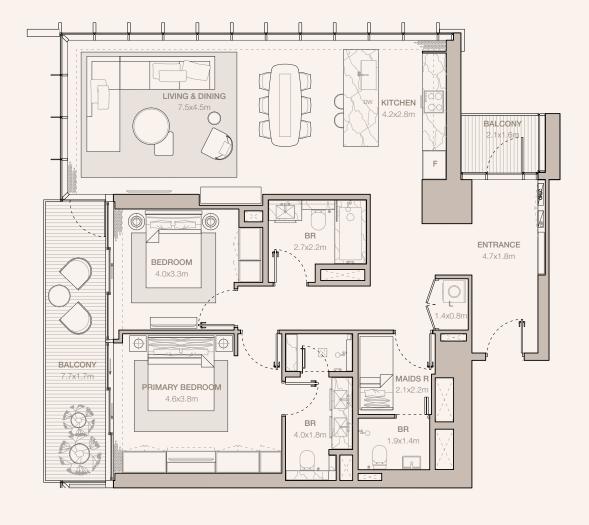

BALCONY

PRIMARY BEDROOM

4.7x3.8m

BEDROOM

4.0x3.3m

LIVING & DINING

RESIDENCES
—
EMIRATES TOWERS