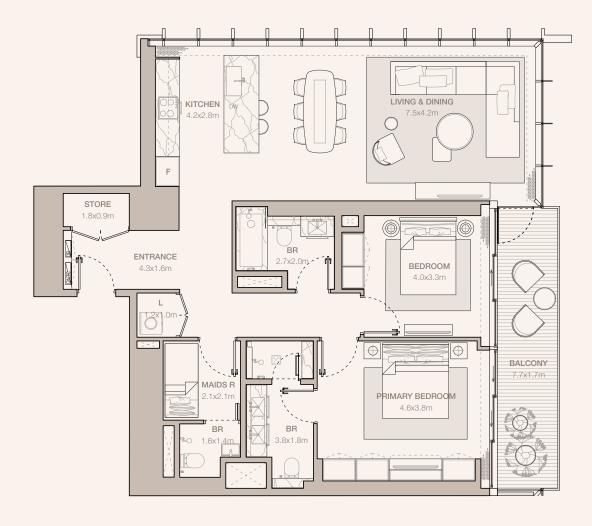

BALCONY

PRIMARY BEDROOM

4.7x3.8m

BEDROOM

4.0x3.3m

LIVING & DINING

RESIDENCES
—
EMIRATES TOWERS