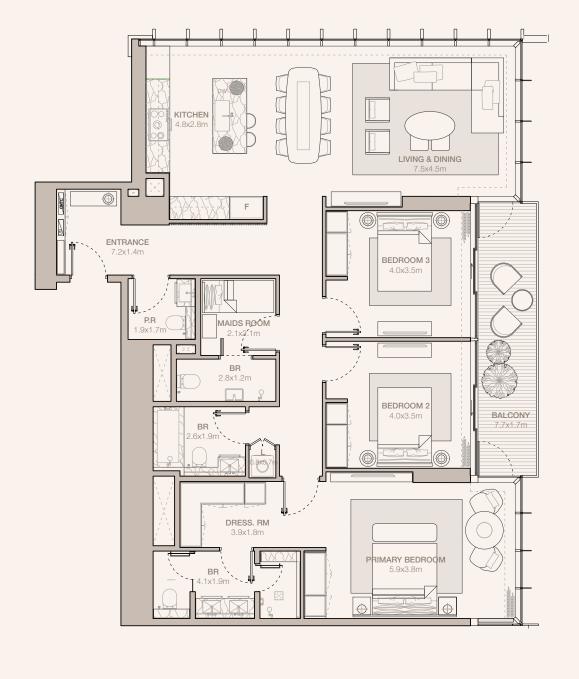

BALCONY

PRIMARY BEDROOM

4.7x3.8m

BEDROOM

4.0x3.3m

LIVING & DINING

RESIDENCES
—
EMIRATES TOWERS