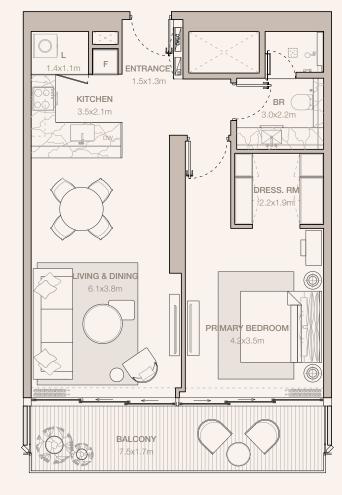

UMBER 3806

SUITE AREA 67.21 SQM | 723.44 SQFT BALCONY AREA

13.21 SQM | 142.19 SQFT TOTAL 80.42 SQM | 865.63 SQFT







RESIDENCES
—
EMIRATES TOWERS

#### 1-BEDROOM TYPE A1 - N2

TOWER B

UNIT NUMBER 3906

SUITE AREA 67.2 SQM | 723.33 SQFT

BALCONY AREA 13.21 SQM | 142.19 SQFT

80.41 SQM | 865.53 SQFT







RESIDENCES
—
EMIRATES TOWERS

#### 1-BEDROOM TYPE A1A

TOWER B

UNIT NUMBER

3402, 3502, 3602, 3702, 3802, 3902, 4002, 4102, 4202, 4302, 4402, 4502, 4602, 4702, 4802, 4902, 5002, 5102

SUITE AREA 68.53 SQM | 737.65 SQFT

BALCONY AREA 13.21 SQM | 142.19 SQFT

TOTAL 81.74 SQM | 879.84 SQFT







RESIDENCES
—
EMIRATES TOWERS

#### 1-BEDROOM TYPE A1A - H1

TOWER B

UNIT NUMBER 3002

SUITE AREA 70.26 SQM | 756.27 SQFT

BALCONY AREA 13.21 SQM | 142.19 SQFT

TOTAL 83.47 SQM | 898.46 SQFT







RESIDENCES
—
EMIRATES TOWERS

#### 1-BEDROOM TYPE A1A - H2

TOWER B

UNIT NUMBER 3102

SUITE AREA 70.26 SQM | 756.27 SQFT

BALCONY AREA 13.21 SQM | 142.19 SQFT

TOTAL 83.47 SQM | 898.46 SQFT







RESIDENCES
—
EMIRATES TOWERS

#### 1-BEDROOM TYPE A2

TOWER B

UNIT NUMBER

1007, 1307, 1407, 1507, 1607, 1707, 1807, 1907, 2007, 2107, 2207, 2307, 2402, 2503, 2603, 2703, 2802, 2902, 3005

SUITE AREA 74.45 SQM | 801.37 SQFT

BALCONY AREA 6.6 SQM | 71.04 SQFT

TOTAL 81.05 SQM | 872.41 SQFT







RESIDENCES
—
EMIRATES TOWERS

#### 1-BEDROOM TYPE A2 (M)

TOWER B

UNIT NUMBER 1008, 1308, 1408, 1508, 1608, 1708, 1808, 1908, 2008, 2108, 2208, 2308

SUITE AREA 74.44 SQM | 801.27 SQFT

BALCONY AREA 6.61 SQM | 71.15 SQFT

TOTAL 81.05 SQM | 872.41 SQFT

UNIT NUMBER 2403, 2504, 2604, 2704, 2803, 29