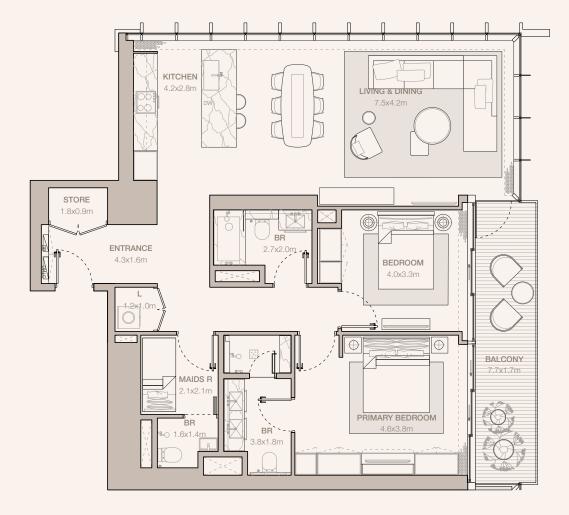

#### 1-BEDROOM TYPE A1

TOWER B

UNIT NUMBER 4106, 4306, 4506, 4706, 4906, 5106

SUITE AREA 66.85 SQM | 719.57 SQFT

BALCONY AREA 13.21 SQM | 142.19 SQFT

TOTAL 80.06 SQM | 861.76 SQFT

UNIT NUMBER 4006, 4206, 4406, 4606, 4806, 5006

SUITE AREA 66.97 SQM | 720.86 SQFT

BALCONY AREA 13.21 SQM | 142.19 SQFT

TOTAL 80.18 SQM | 863.05 SQFT

RESIDENCES
—
EMIRATES TOWERS