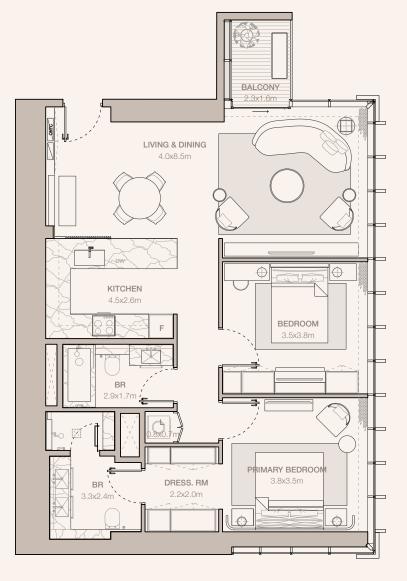

#### 1-BEDROOM TYPE A1

TOWER B

UNIT NUMBER 4106, 4306, 4506, 4706, 4906, 5106

SUITE AREA 66.85 SQM | 719.57 SQFT

BALCONY AREA 13.21 SQM | 142.19 SQFT

TOTAL 80.06 SQM | 861.76 SQFT

UNIT NUMBER 4006, 4206, 4406, 4606, 4806, 5006

SUITE AREA 66.97 SQM | 720.86 SQFT

BALCONY AREA 13.21 SQM | 142.19 SQFT

TOTAL 80.18 SQM | 863.05 SQFT

RESIDENCES
—
EMIRATES TOWERS