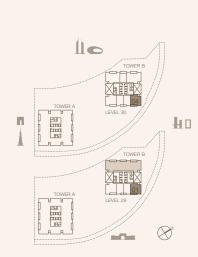

BALCONY AREA 4.89 SQM | 52.64 SQFT

TOTAL 108.22 SQM | 1164.87 SQFT

TOWER B

06= E B B

LEVEL 8-9

RESIDENCES
—
EMIRATES TOWERS

SUITE AREA 166.03 SQM | 1787.13 SQFT BALCONY AREA 13.3 SQM | 143.16 SQFT

TOTAL 179.33 SQM | 1930.29 SQFT

UNIT NUMBER 4005

SUITE AREA 165.63 SQM | 1782.83 SQFT BALCONY AREA

13.31 SQM | 143.27 SQFT TOTAL 178.94 SQM | 1926.09 SQFT TOWER A
LEVEL 41, 42, 45, 47, 40, 55

TOWER A
LEVEL 40, 42, 44, 46, 48, 56

RESIDENCES
—
EMIRATES TOWERS