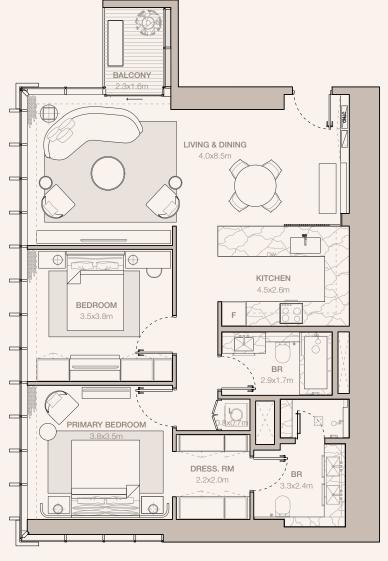

BALCONY

PRIMARY BEDROOM

4.7x3.8m

BEDROOM

4.0x3.3m

LIVING & DINING

RESIDENCES
—
EMIRATES TOWERS