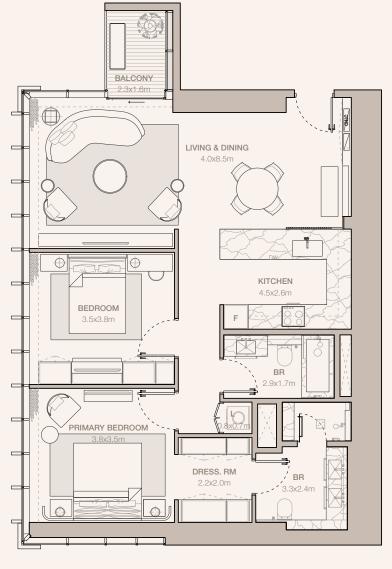

BALCONY

PRIMARY BEDROOM

4.7x3.8m

BEDROOM

4.0x3.3m

LIVING & DINING

RESIDENCES
—
EMIRATES TOWERS