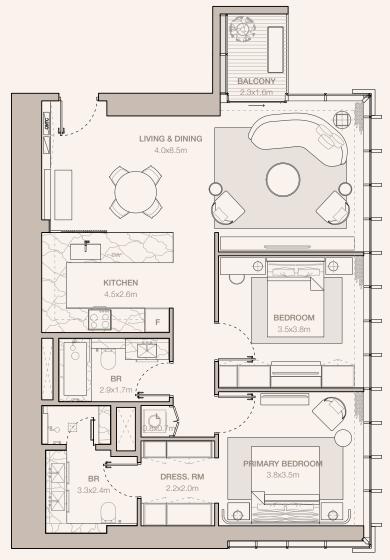

#### 1-BEDROOM TYPE A1

TOWER B

UNIT NUMBER 4106, 4306, 4506, 4706, 4906, 5106

SUITE AREA 66.85 SQM | 719.57 SQFT

BALCONY AREA 13.21 SQM | 142.19 SQFT

TOTAL 80.06 SQM | 861.76 SQFT

UNIT NUMBER 4006, 4206, 4406, 4606, 4806, 5006

SUITE AREA 66.97 SQM | 720.86 SQFT

BALCONY AREA 13.21 SQM | 142.19 SQFT

TOTAL 80.18 SQM | 863.05 SQFT

RESIDENCES
—
EMIRATES TOWERS