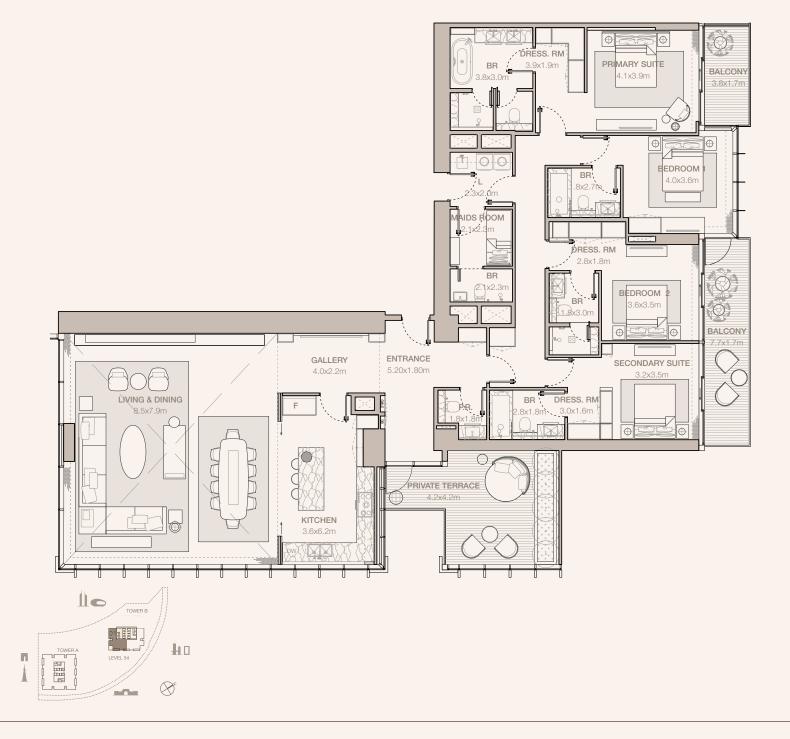

BALCONY

PRIMARY BEDROOM

4.7x3.8m

BEDROOM

4.0x3.3m

LIVING & DINING

RESIDENCES
—
EMIRATES TOWERS