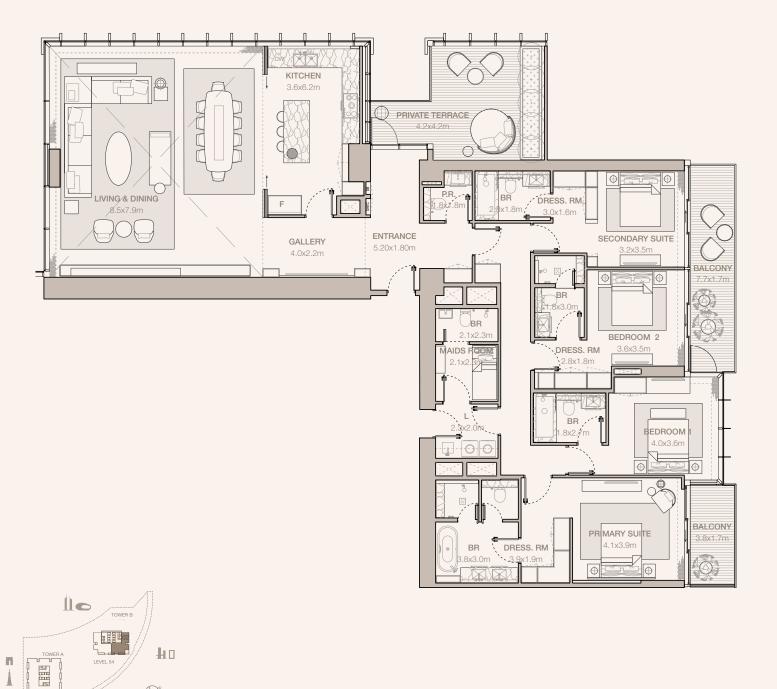

#### 4-BEDROOM TYPE D2

TOWER B

UNIT NUMBER 5402

SUITE AREA 278.73 SQM | 3000.22 SQFT

BALCONY AREA 43.82 SQM | 471.67 SQFT

TOTAL 322.55 SQM | 3471.90 SQFT

RESIDENCES
—
EMIRATES TOWERS

#### 4-BEDROOM TYPE D2 (M)

TOWER B

UNIT NUMBER 5401

SUITE AREA 278.75 SQM | 3000.44 SQFT

BALCONY AREA 43.81 SQM | 471.57 SQFT

TOTAL 322.56 SQM | 3472.01 SQFT