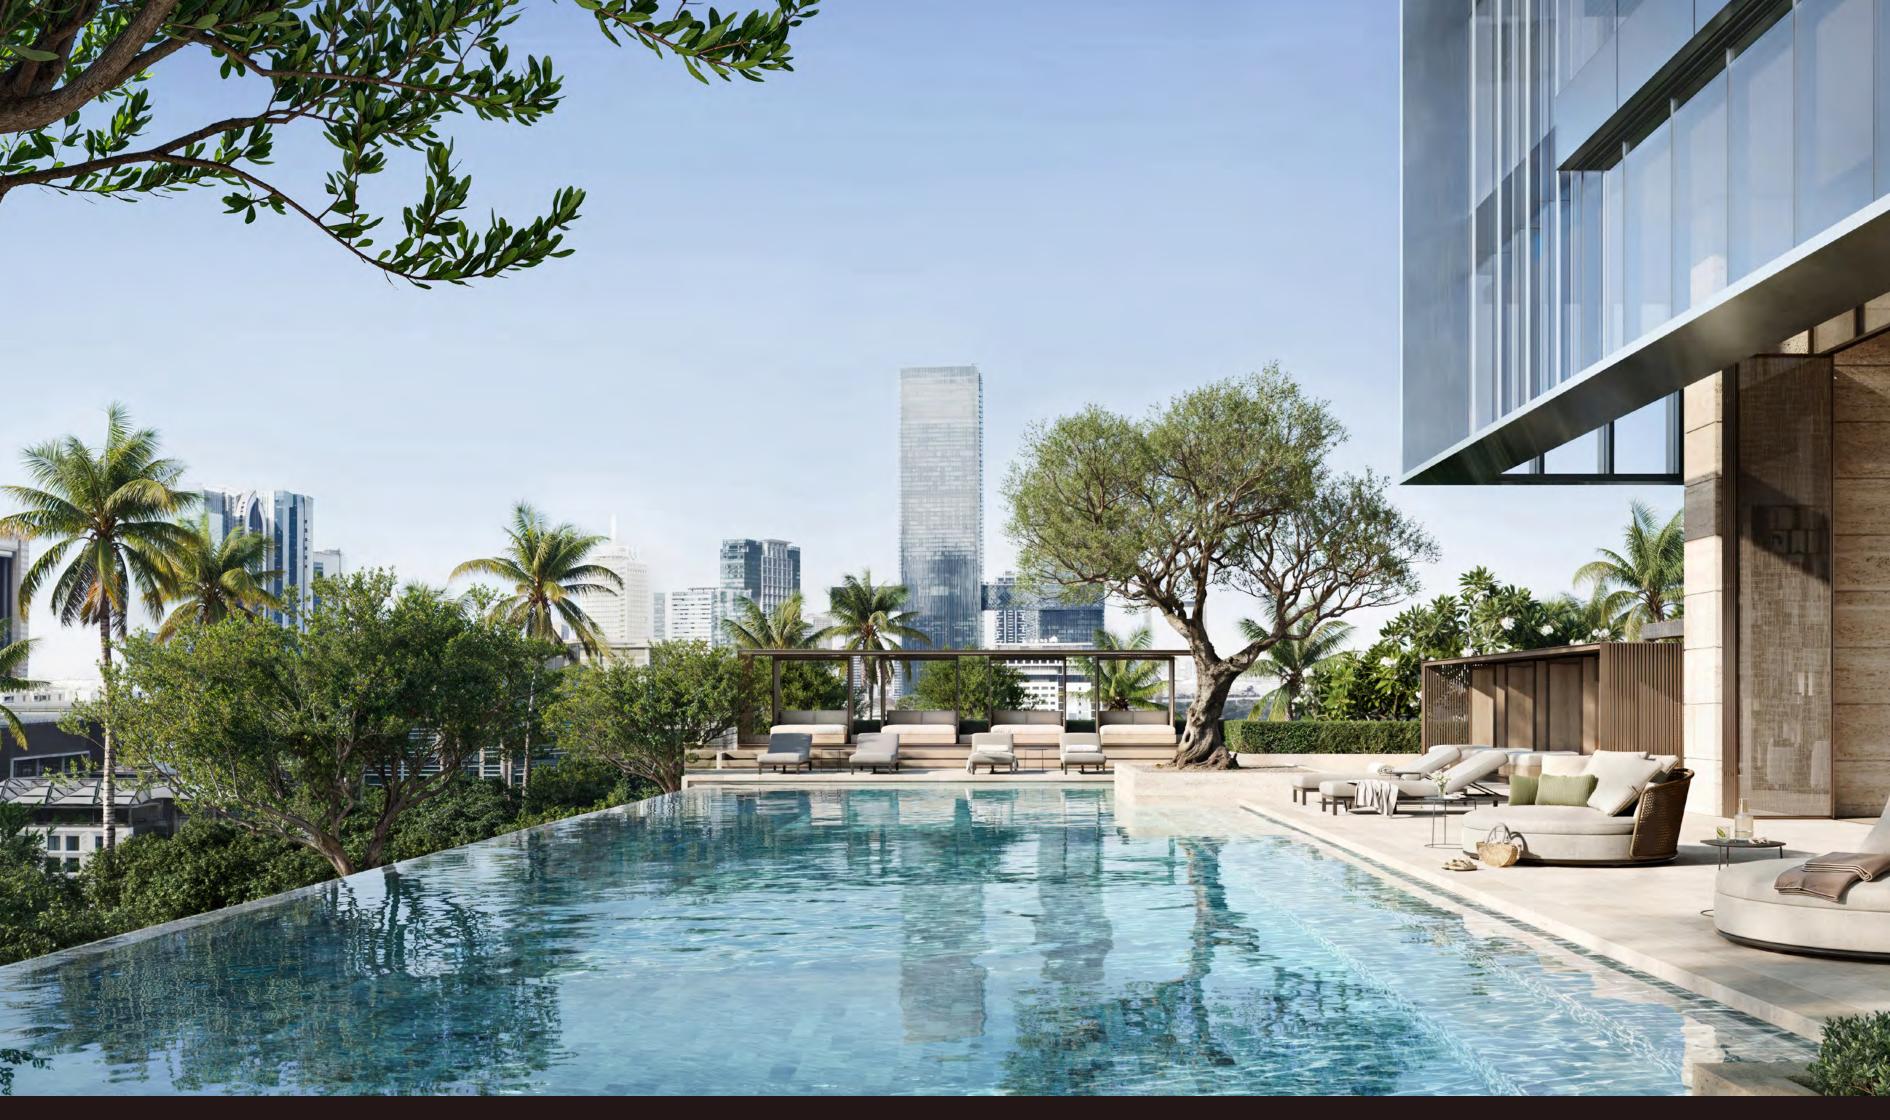

### FAMILY POOL

Overlooking the iconic Museum of the Future, the family pool offers a sunlit retreat designed for relaxation and connection.

### PADEL COURT

Whether for a casual game or focused practice, the premium padel court offers an exceptional setting for play and performance.

S K YP O O L

Suspended high above the city, the adults-only infinity pool and terrace offer panoramic views in every direction. Sunlit daybeds, private cabanas, and an inviting poolside lounge create a space that elevates both mind and mood. For added ease, a dedicated toddlers' club on the same level provides a safe, playful environment just steps away.