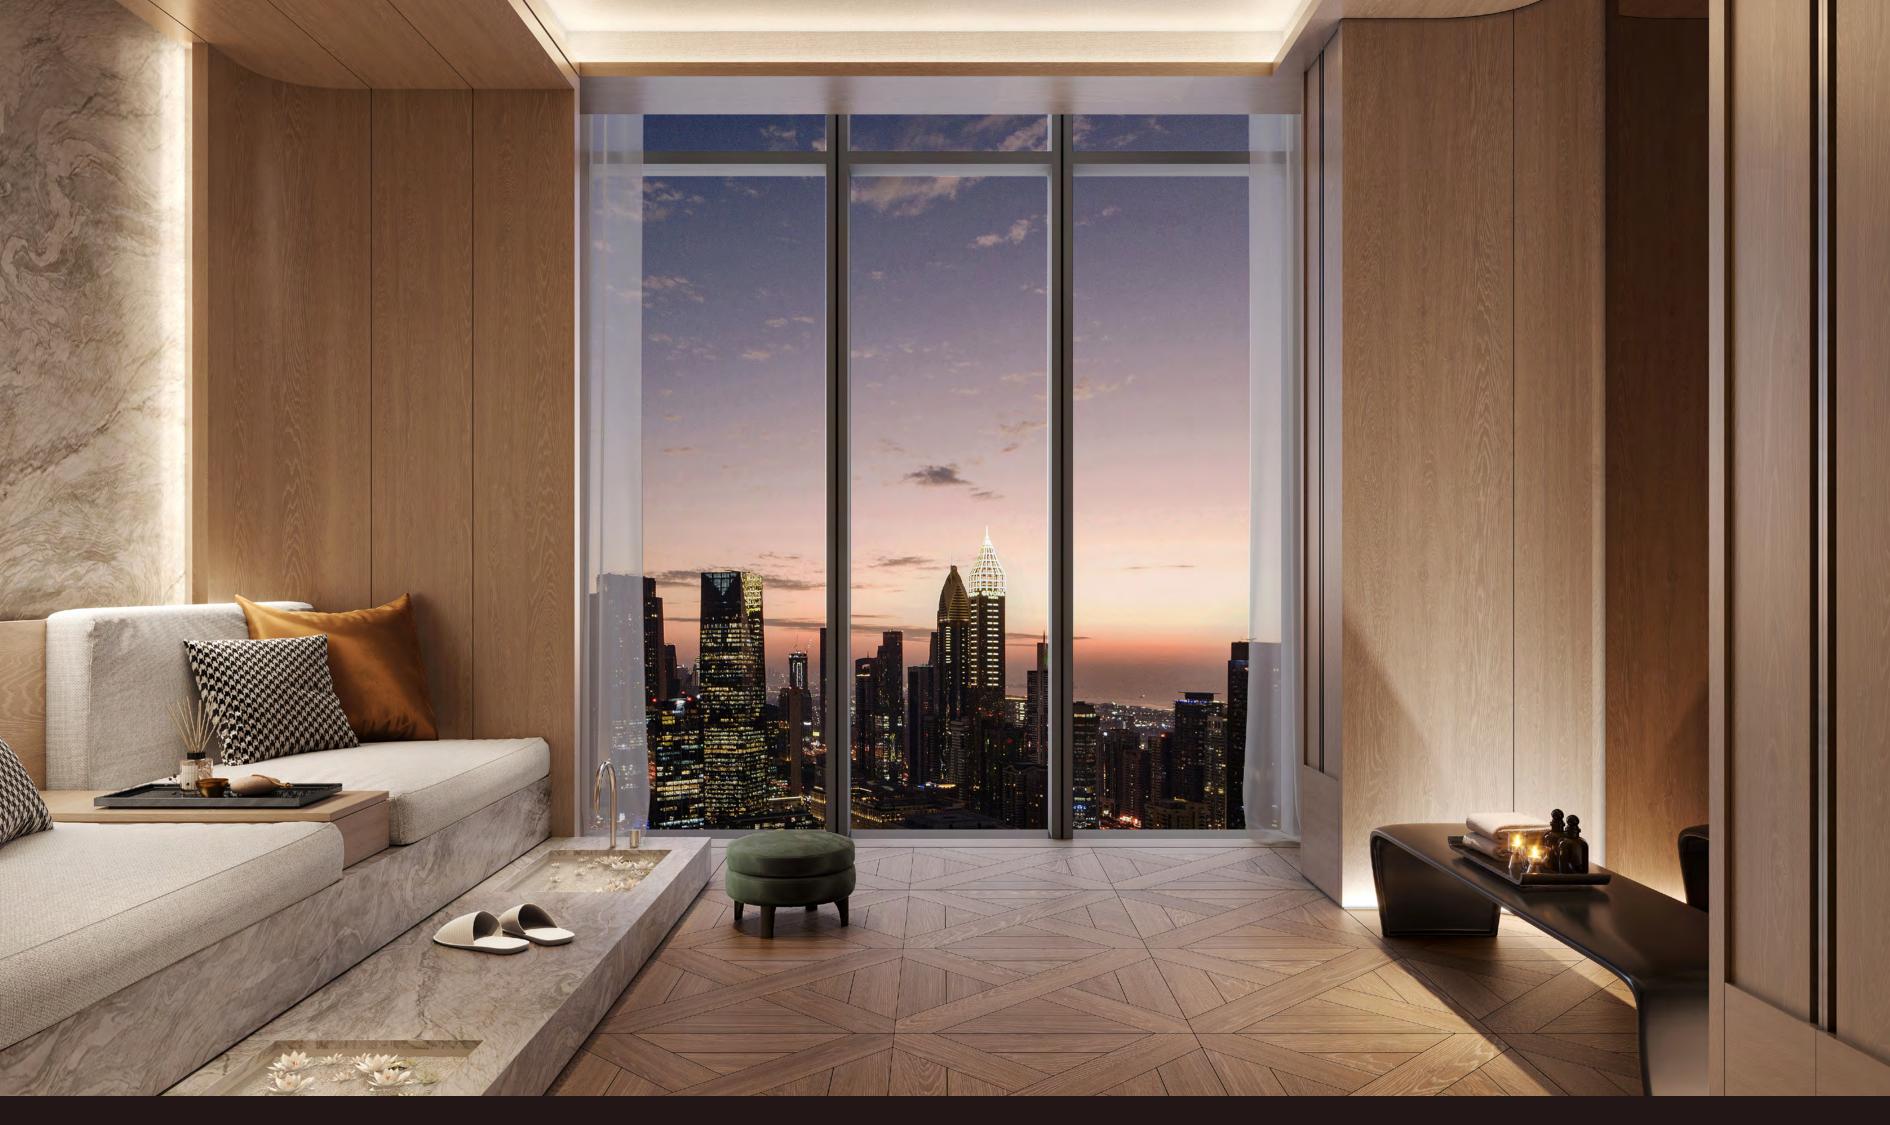

# WELLNESS CLUB

The wellness club includes spa suites, saunas, and a fully equipped gym, all seamlessly connected to the sky pool and elevated by panoramic views. A dedicated nail studio adds to the offering, while a separate fitness floor ensures enhanced privacy for residents of select three- and four-bedroom homes.

### SPA & FITNESS SERVICES

- A wide selection of Jumeirah rejuvenating SPA treatments and massages can be booked with a Jumeirah SPA therapist
- Hair-dressing services can be offered at the salon or at the residence
- Personal trainer is available upon request to deliver an individual training and/or meal plan and control training sessions