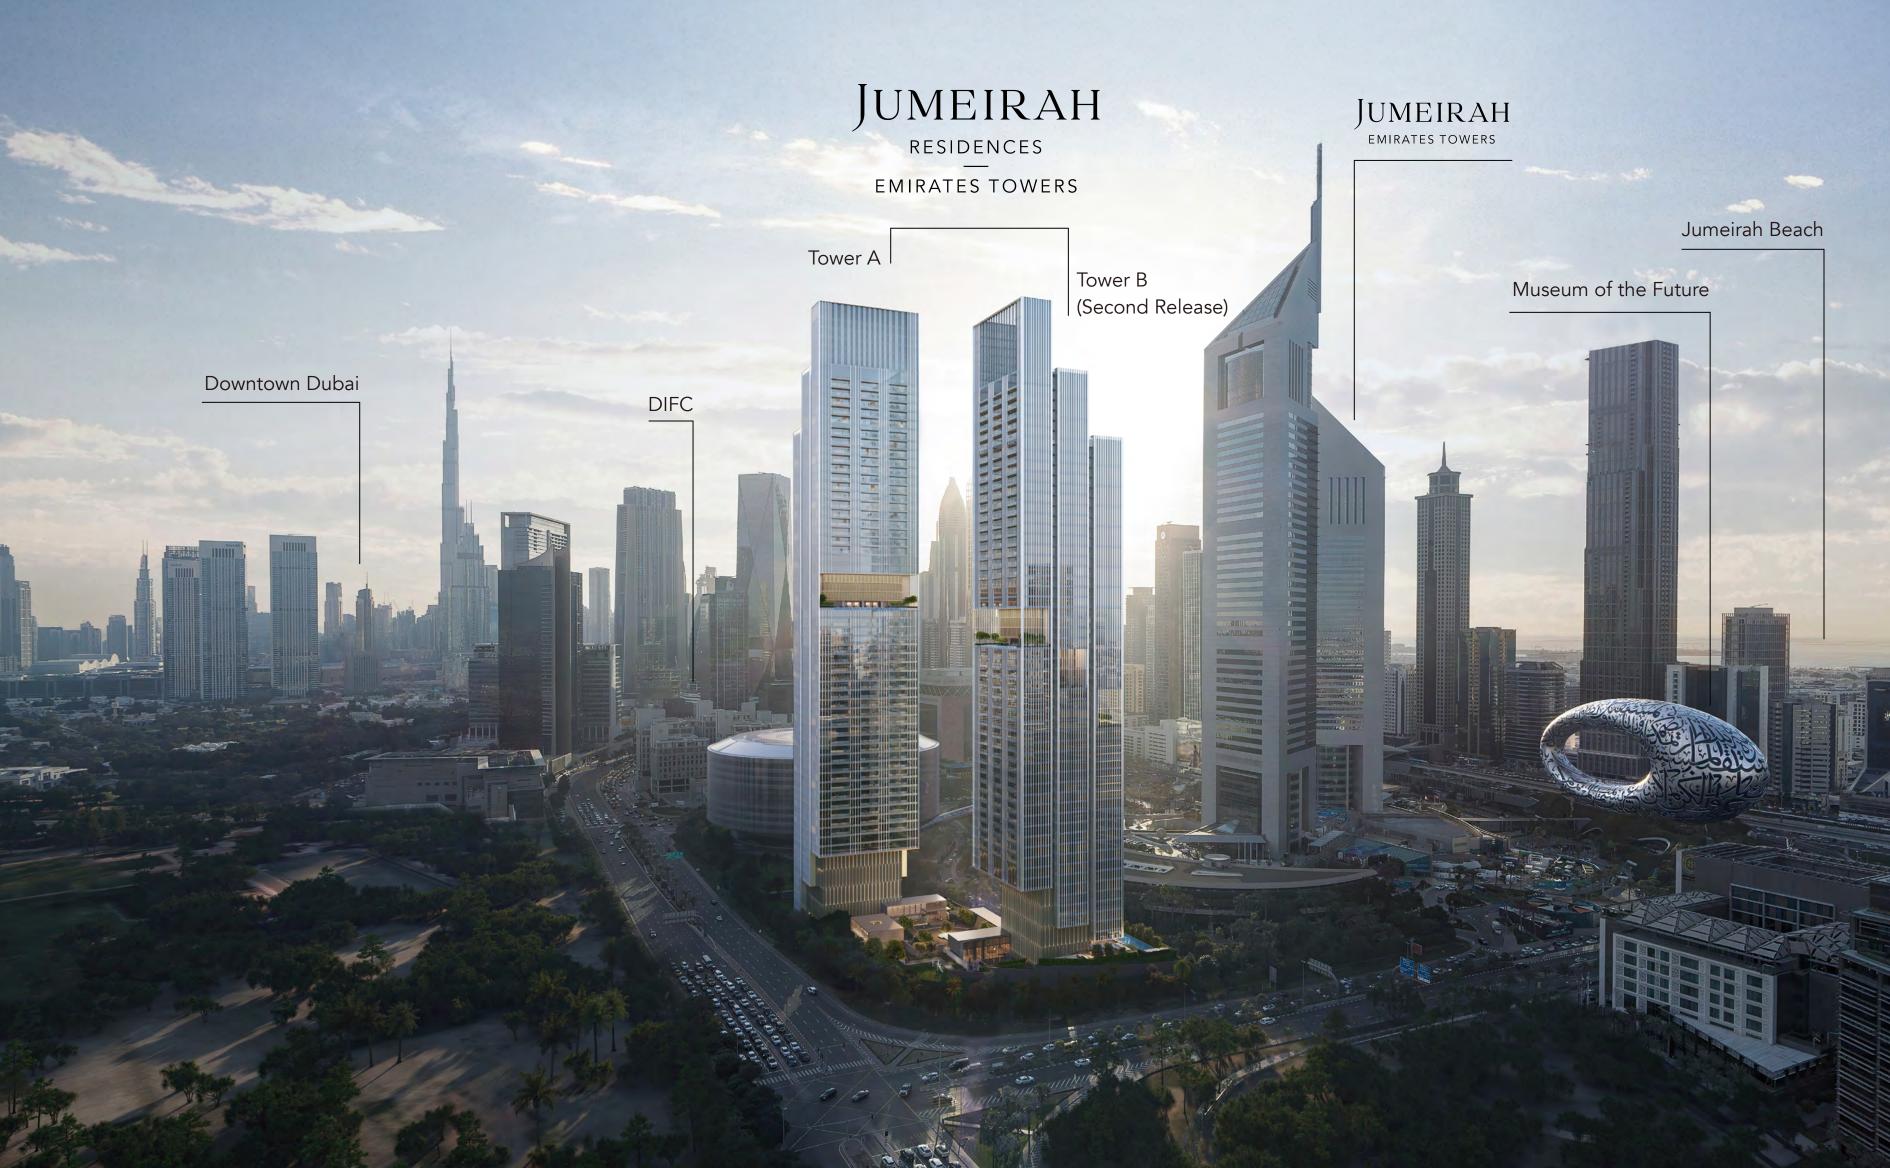

### A LANDMARK ADDRESS

The residences offer seamless access to Sheikh Zayed Road and Al Khail Road, with key destinations such as City Walk, Downtown Dubai, and J1 Beach just minutes away.

Surrounded by landmarks like the Museum of the Future, DIFC, and Jumeirah Emirates Towers, this is more than a prime location. This dynamic district is home to global institutions and international businesses, as well as cultural and lifestyle destinations, including prestigious galleries and world-class dining.

### THE DESTINATION

- 01 JUMEIRAH RESIDENCES EMIRATES TOWERS
- 02 JUMEIRAH EMIRATES TOWERS
- 03 MUSEUM OF THE FUTURE
- 04 DIFC
- 05 ONE CENTRAL
- 06 METRO STATION
- 07 PEDESTRIAN BRIDGE