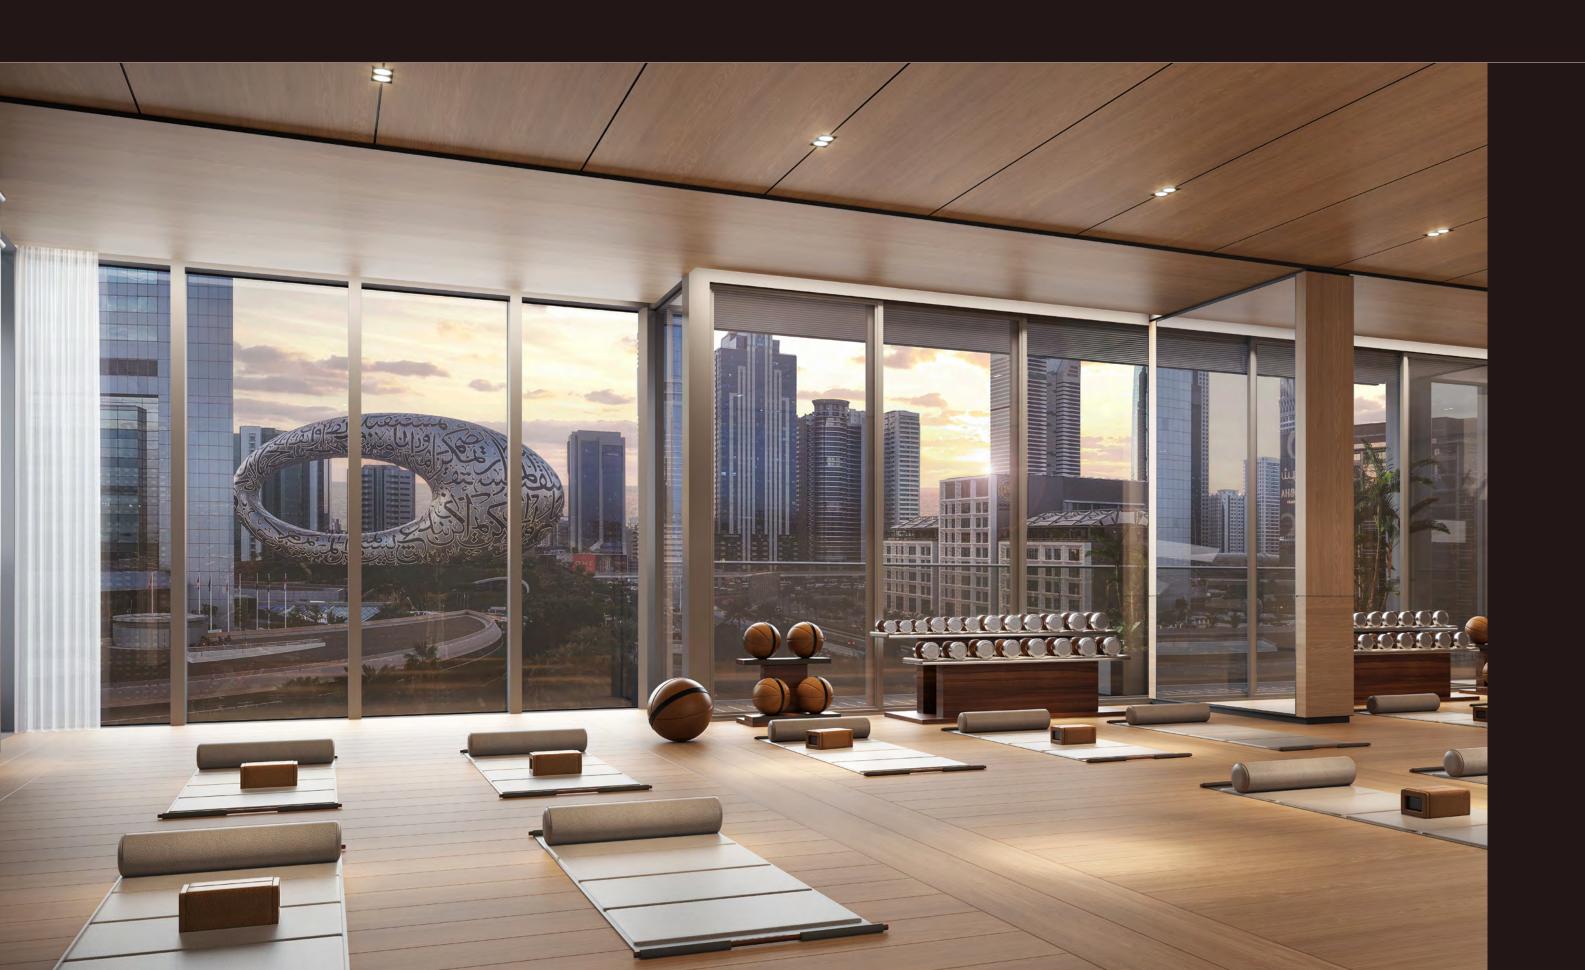

# Y O G A & S P I N N I N G S T U D I O

The dedicated yoga and spinning studio overlooks the Museum of the Future, bringing light, movement, and inspiration into every session.