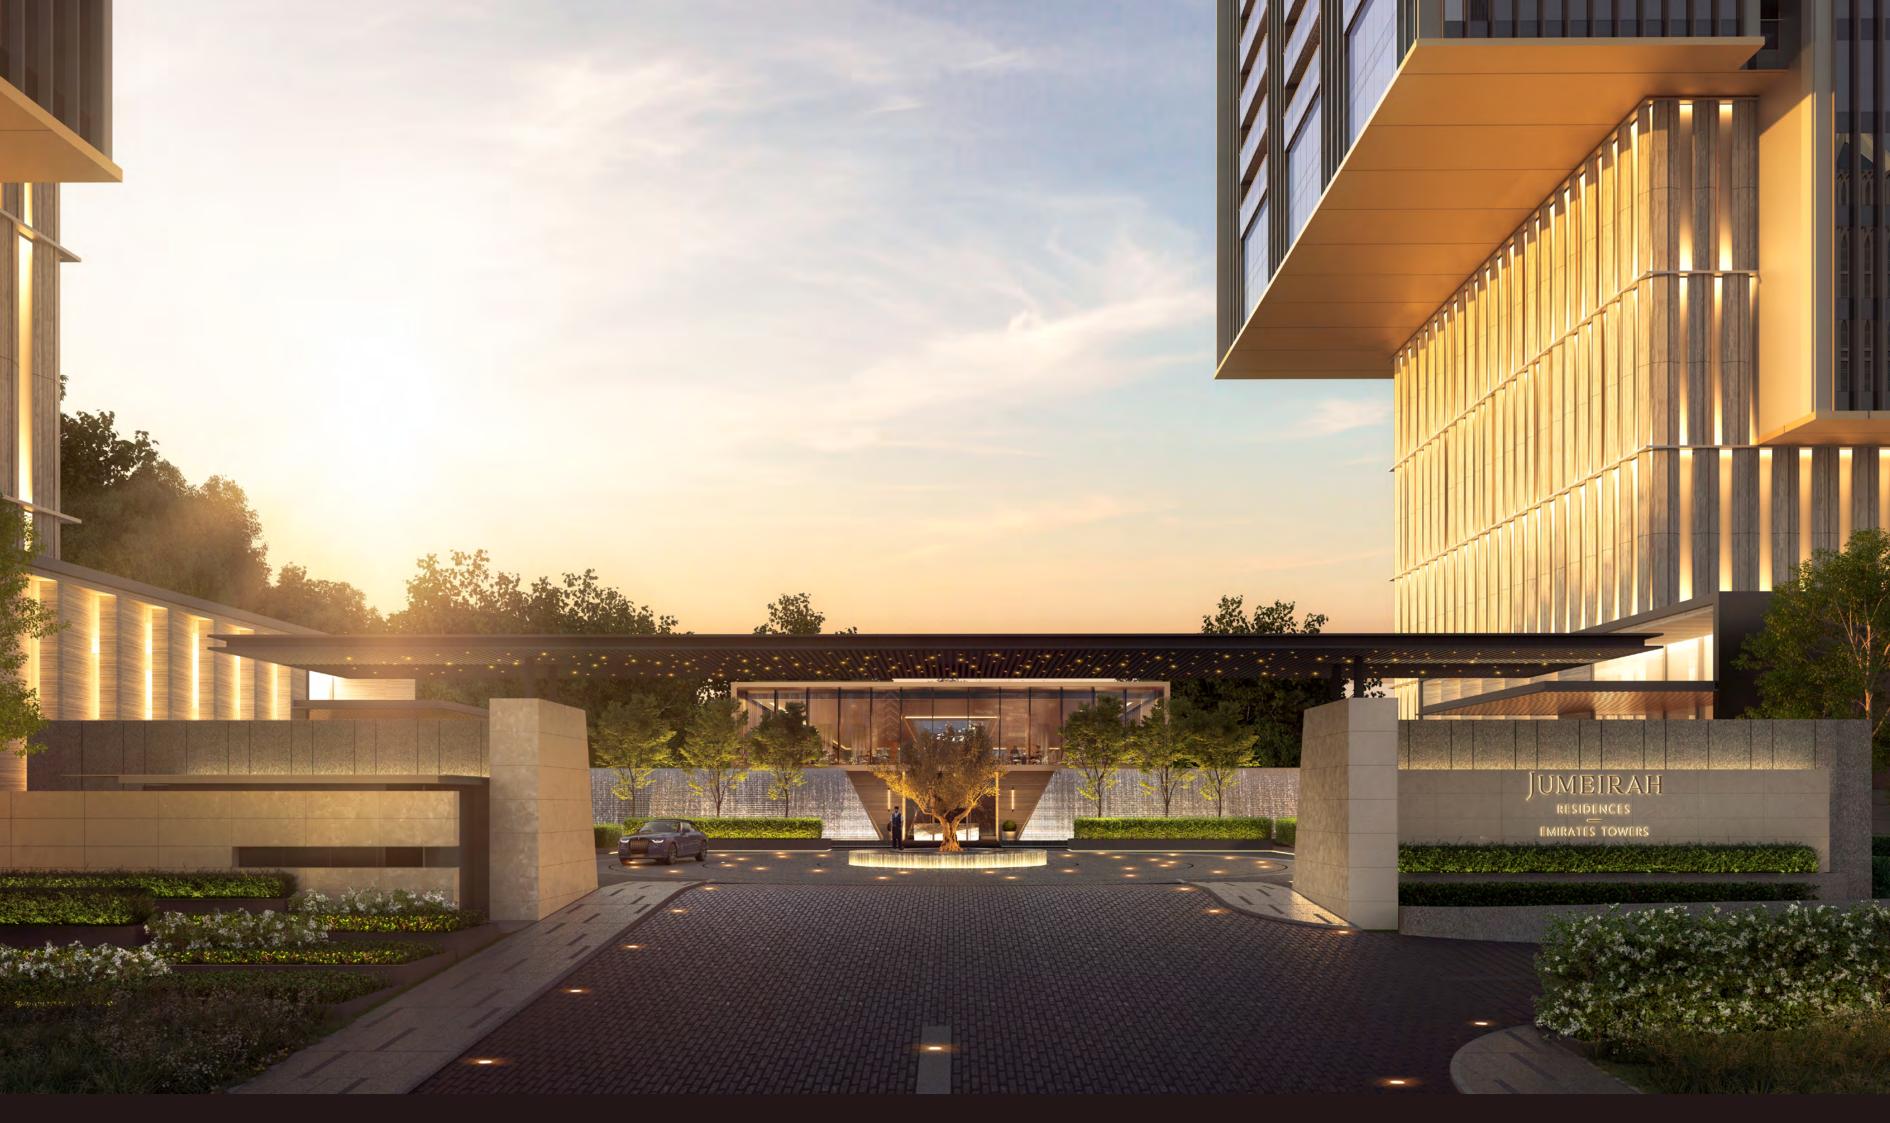

### ARRIVAL

Sheltered beneath a striking cantilever, the arrival zone offers a grand, warm welcome. The private entrance sets a calm, refined tone where the architecture appears to float and time seems to pause.

L O B B Y

A sense of grandeur greets you the moment you arrive. The double-height lobby, tranquil garden courtyard, and elegant lounge set the tone for a lifestyle shaped by refinement.