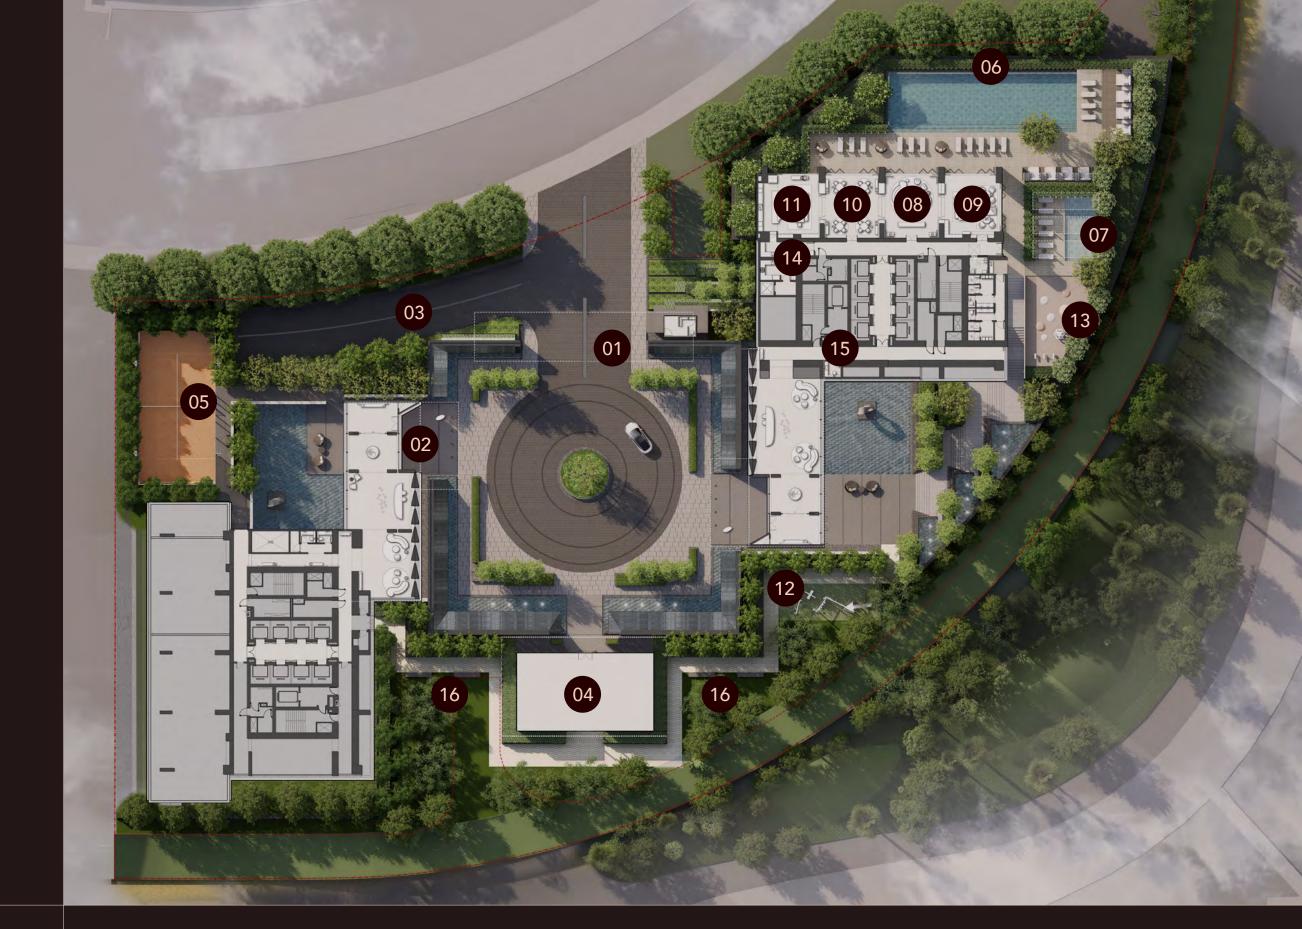

## GARDEN-LEVEL AMENITIES

- 01 ENTRANCE
- 02 ARRIVAL TOWER LOBBY LOUNGE
- 03 CAR PARK ACCESS
- 04 RESTAURANT
- 05 PADEL COURT
- 06 ADULTS POOL
- 07 KIDS' POOL
- 08 SOCIAL HALL
- 09 MULTI-PURPOSE SPACE
- 10 DINING/EVENT
- 11 OPEN KITCHEN/EVENT
- 12 PLAYGROUND
- 13 SPLASH PLAYGROUND
- 14 BACK-OF-HOUSE ACCESS
- 15 POWDER ROOM
- 16 PET LAWN