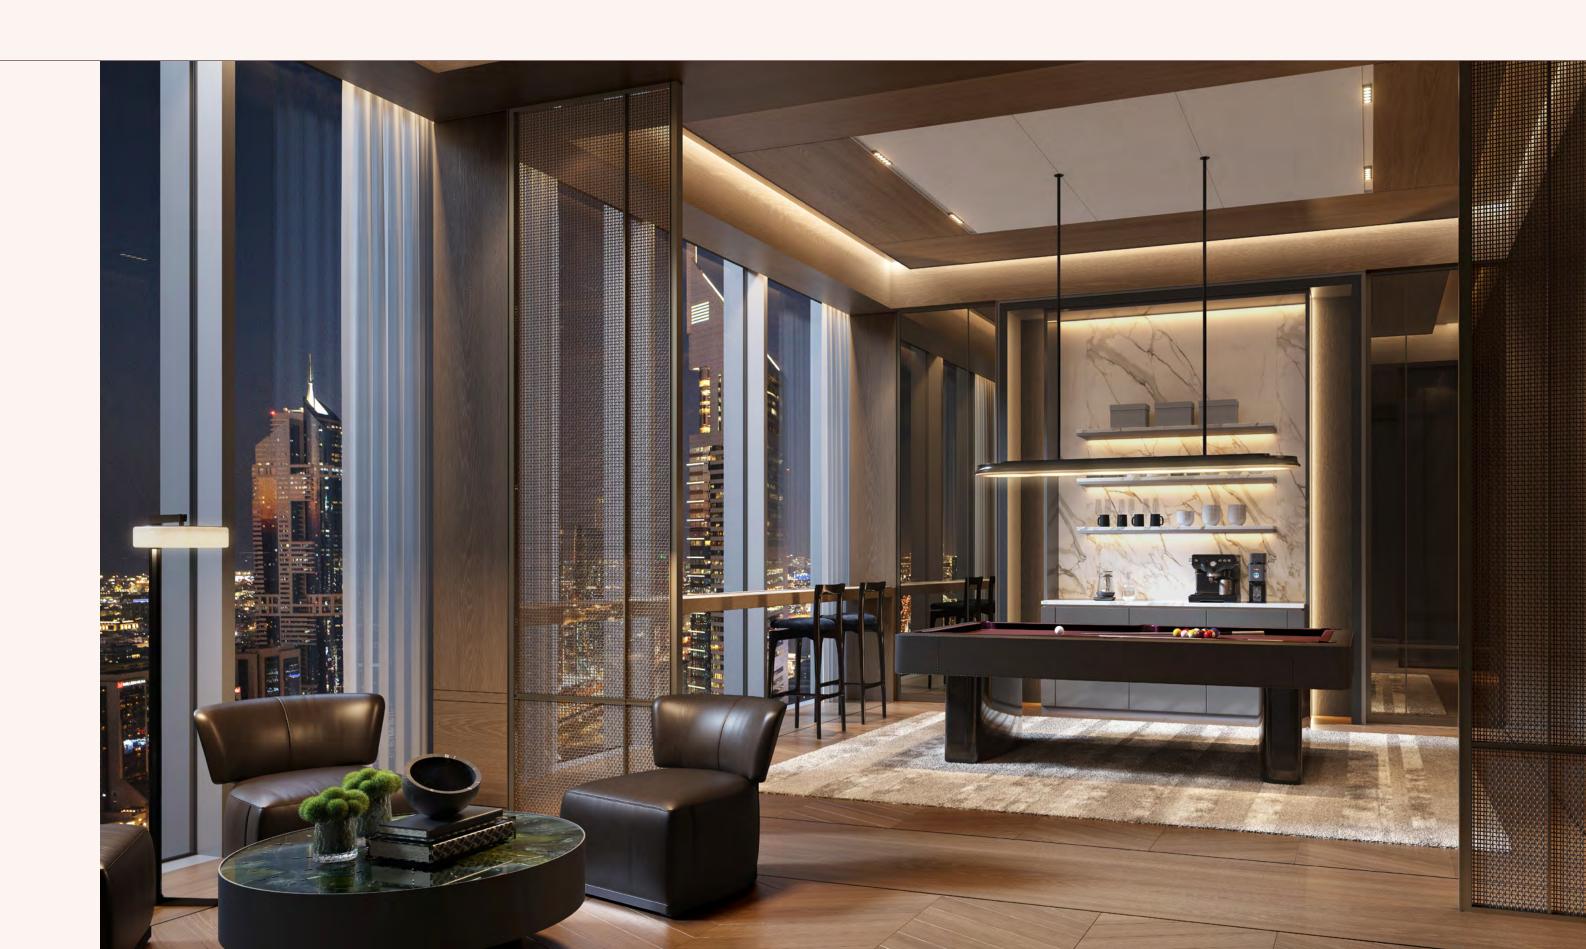

# G A M E C C O R N E R

Framed by extraordinary views from the top of the tower, the game corner offers a relaxed yet refined setting for downtime. With a pool table, plush lounge seating and an atmosphere designed for connection, it is the perfect place to unwind and entertain.