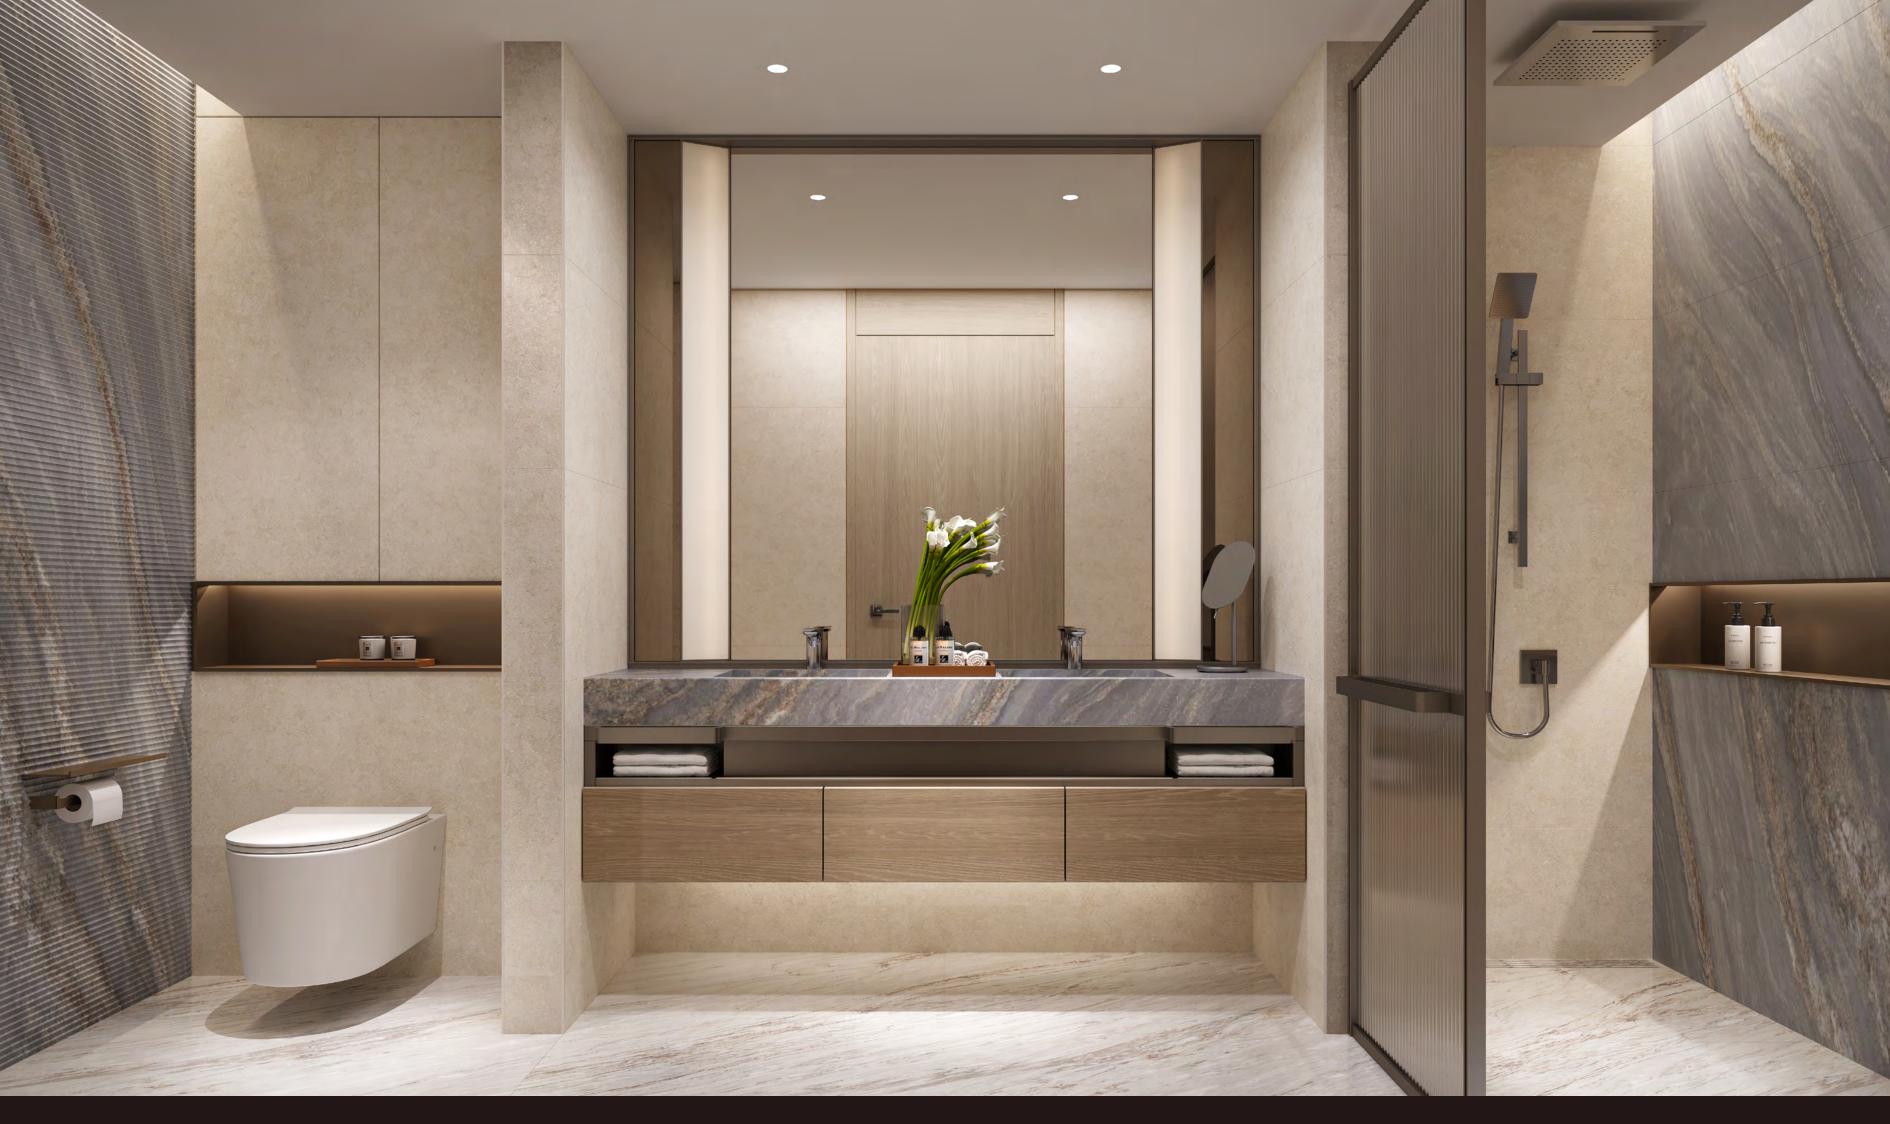

## 3 - B E D R O O M R E S I D E N C E S

The three-bedroom residences speak to a life of elevated sophistication. Expansive living and kitchen areas are framed by soaring double-height ceilings and wrapped in floor-to-ceiling glass, capturing uninterrupted views of the city skyline. The master bedroom features a walk-in closet, spacious balcony and a private sanctuary that invites rest and restoration. Elegant bathrooms, accented with timeless fixtures and natural textures, offer a sense of calm and comfort.

3-BEDROOM RESIDENCE FOYER

3-BEDROOM RESIDENCE LIVING, DINING & KITCHEN

3-BEDROOM RESIDENCE LIVING ROOM

3-BEDROOM RESIDENCE MASTER BEDROOM

3-BEDROOM RESIDENCE MASTER BATHROOM