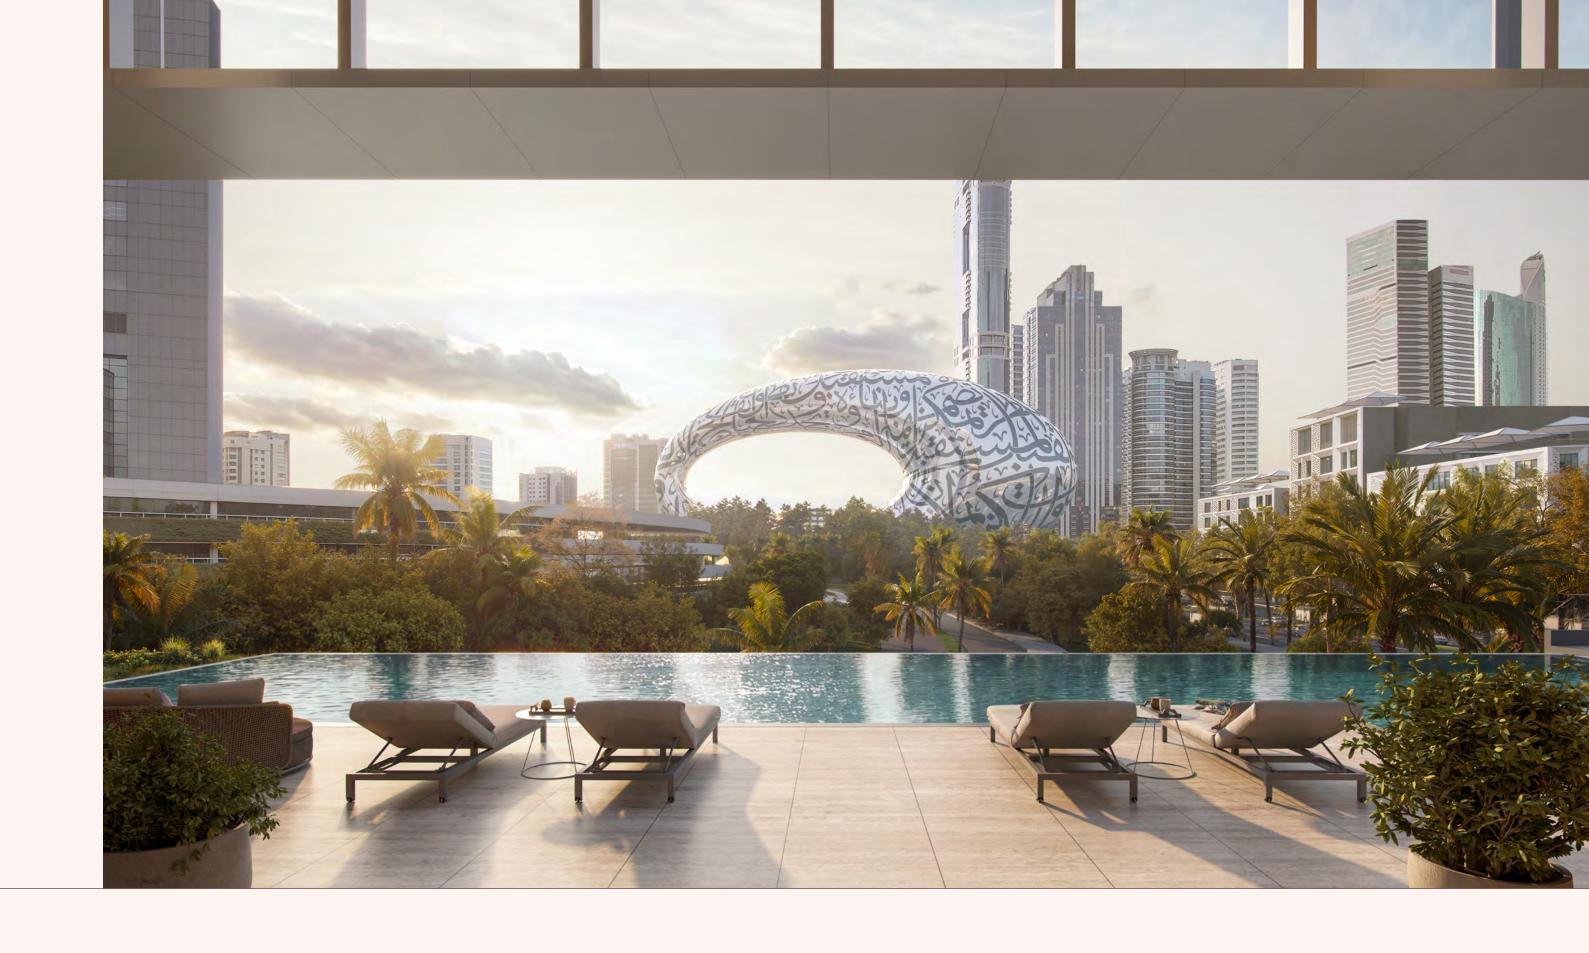

### FAMILY POOL

Overlooking the iconic Museum of the Future, the family pool offers a sunlit retreat designed for relaxation and connection.

### PADEL COURT

Whether for a casual game or focused practice, the premium padel court offers an exceptional setting for play and performance.

S K YP O O L

Suspended high above the city, the adults-only infinity pool and terrace offer panoramic views in every direction. Sunlit daybeds, private cabanas, and an inviting poolside lounge create a space that elevates both mind and mood. For added ease, a dedicated toddlers' club on the same level provides a safe, playful environment just steps away.