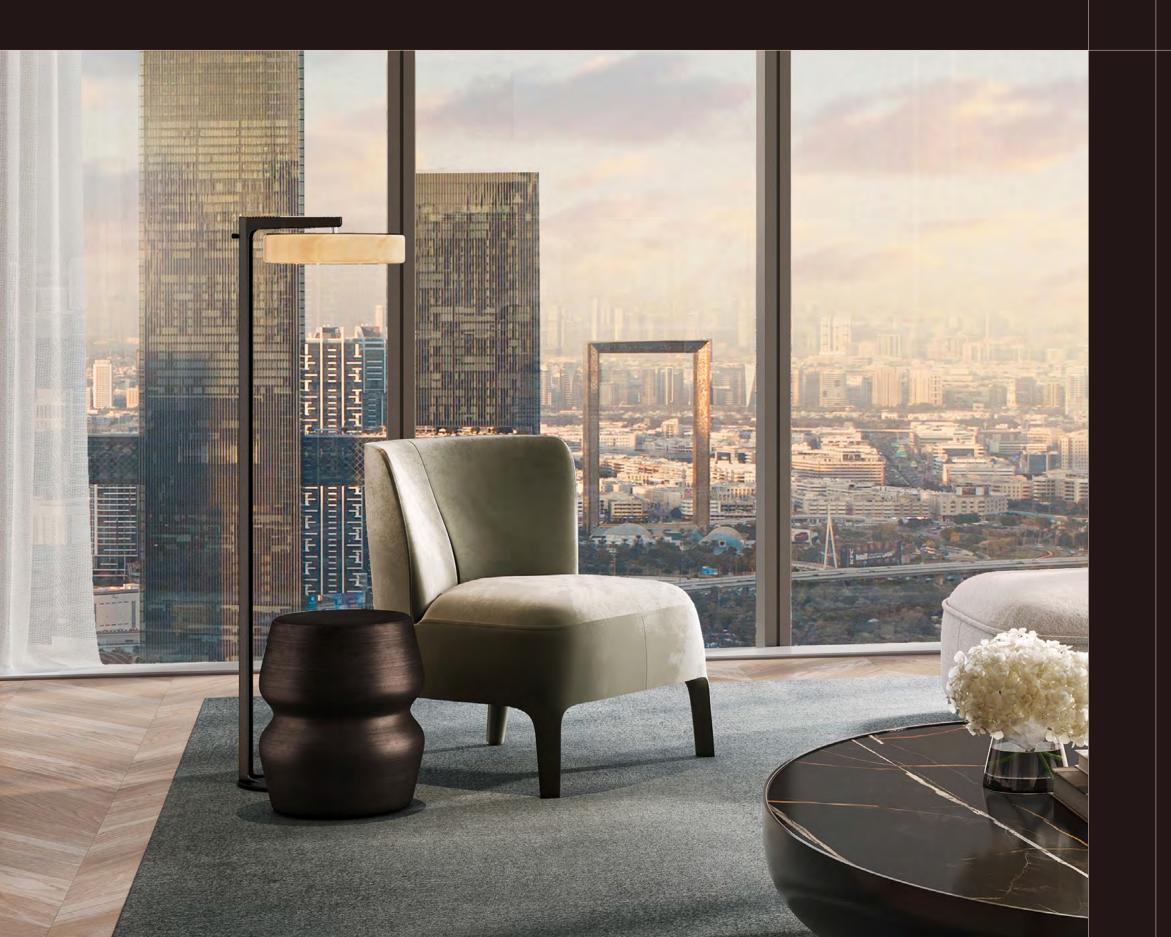

## 3 - B E D R O O M R E S I D E N C E S

The three-bedroom residences speak to a life of elevated sophistication. Expansive living and kitchen areas are framed by soaring double-height ceilings and wrapped in floor-to-ceiling glass, capturing uninterrupted views of the city skyline. The master bedroom features a walk-in closet, spacious balcony and a private sanctuary that invites rest and restoration. Elegant bathrooms, accented with timeless fixtures and natural textures, offer a sense of calm and comfort.

3-BEDROOM RESIDENCE FOYER

3-BEDROOM RESIDENCE LIVING, DINING & KITCHEN

3-BEDROOM RESIDENCE LIVING ROOM

3-BEDROOM RESIDENCE MASTER BEDROOM

3-BEDROOM RESIDENCE MASTER BATHROOM