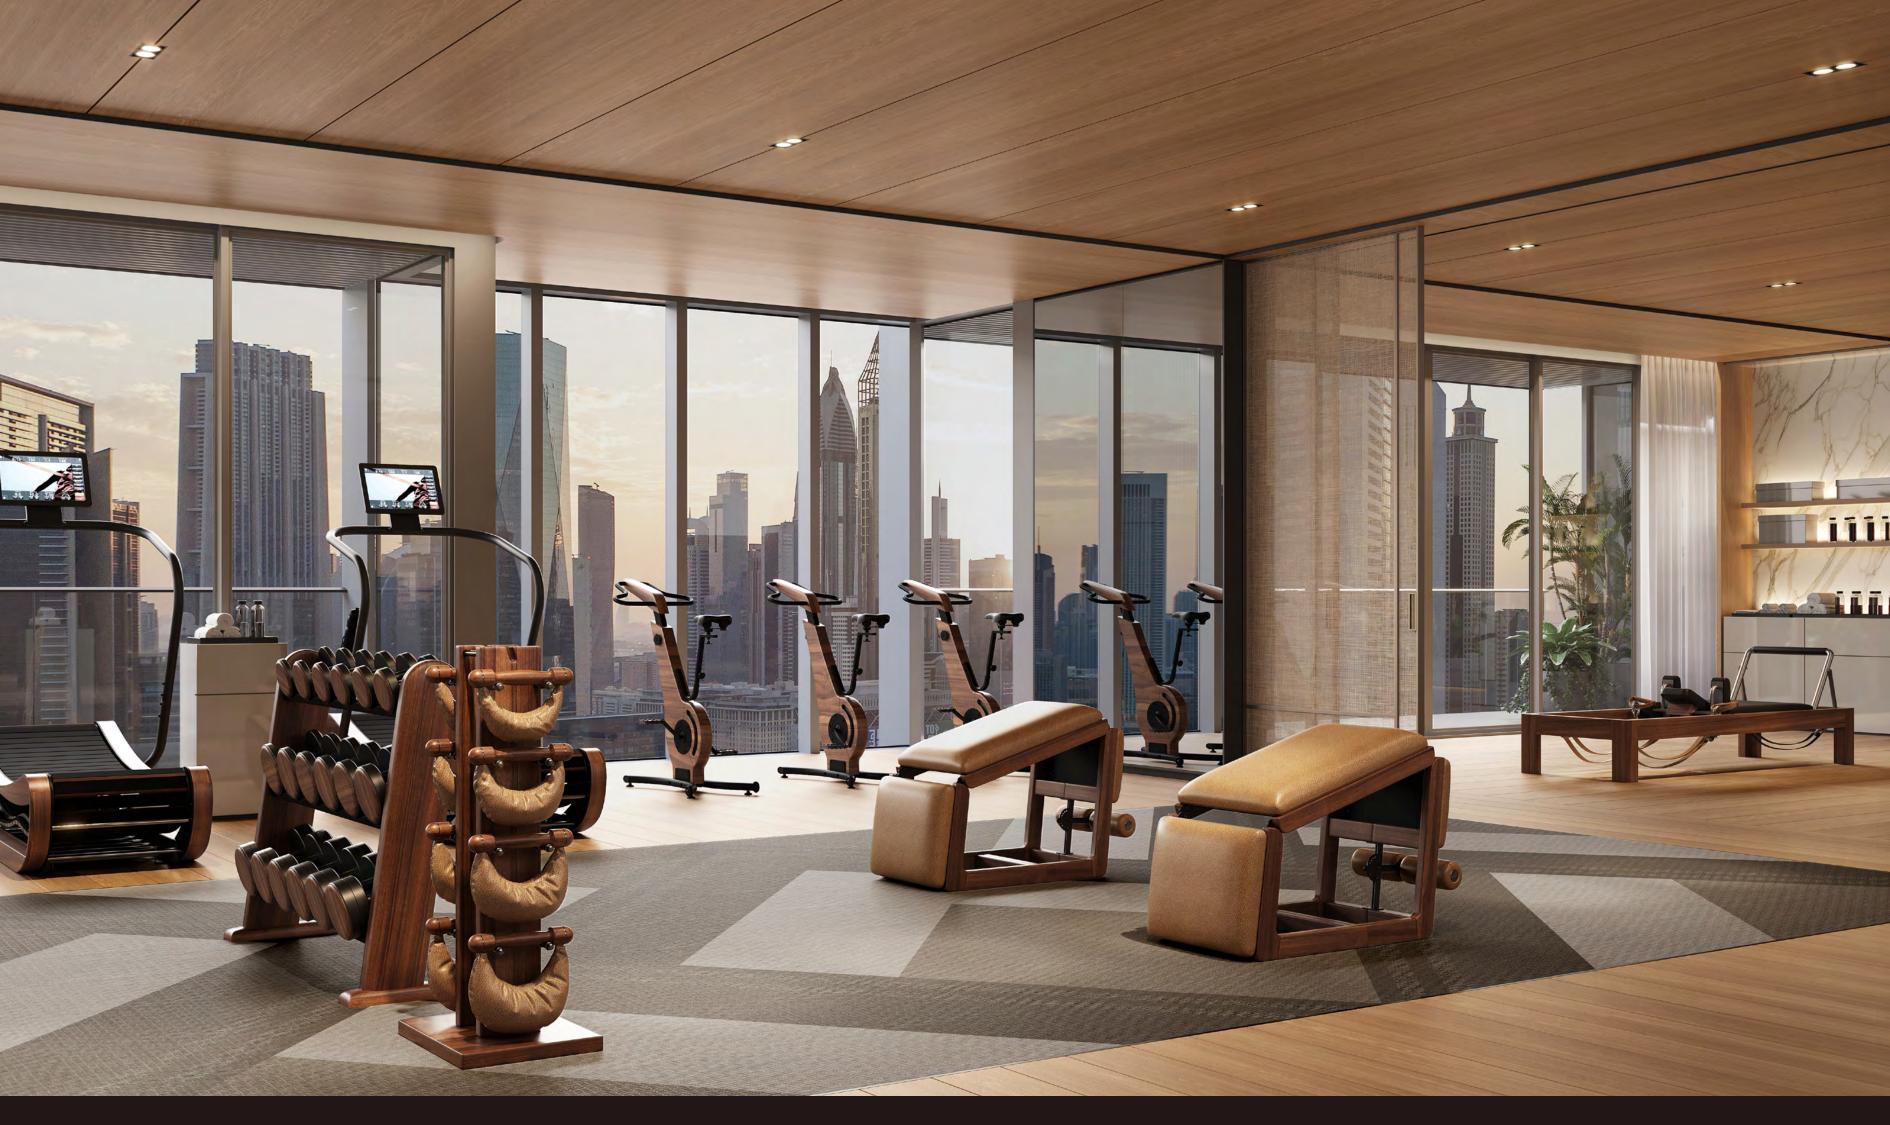

# WELLNESS CLUB

The wellness club includes spa suites, saunas, and a fully equipped gym, all seamlessly connected to the sky pool and elevated by panoramic views. A dedicated nail studio adds to the offering, while a separate fitness floor ensures enhanced privacy for residents of select three- and four-bedroom homes.

# Y O G A & S P I N N I N G S T U D I O

The dedicated yoga and spinning studio overlooks the Museum of the Future, bringing light, movement, and inspiration into every session.