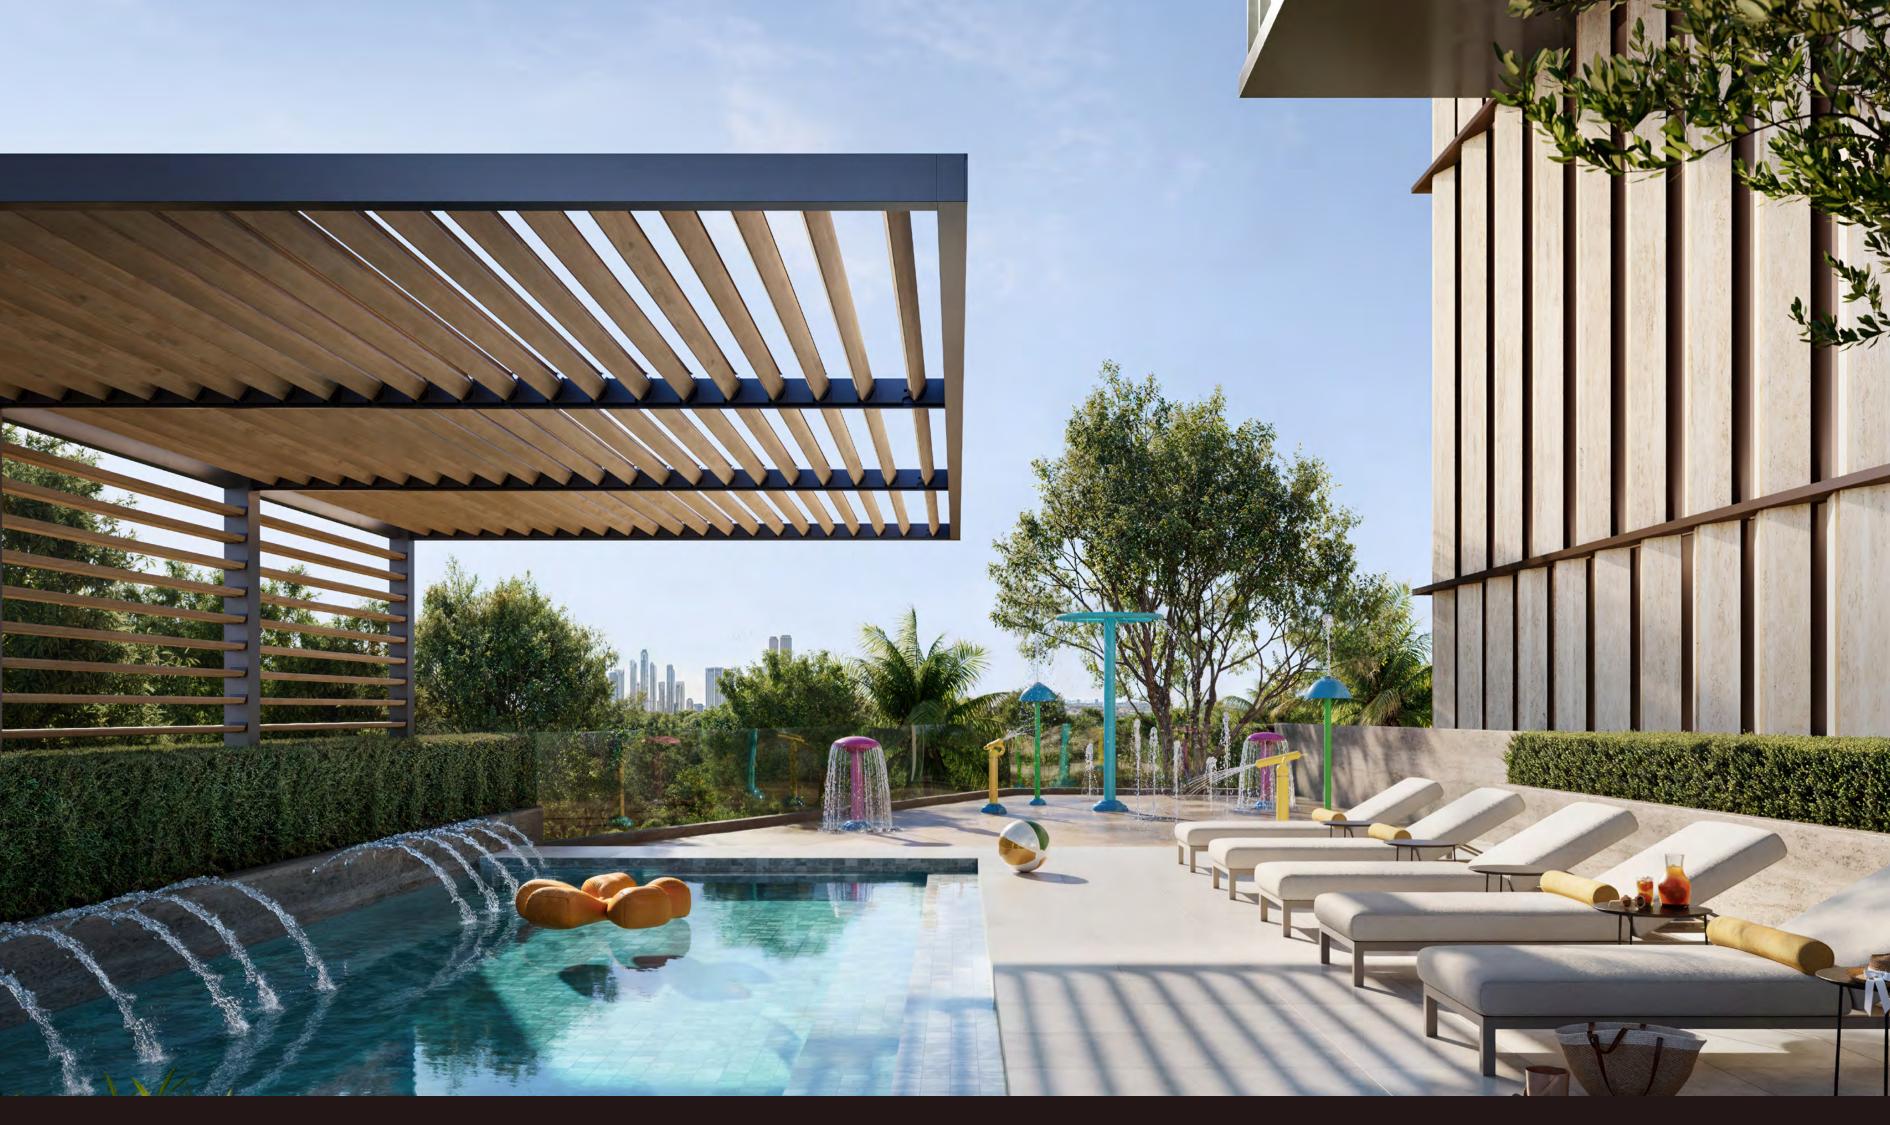

### FAMILY POOL

Overlooking the iconic Museum of the Future, the family pool offers a sunlit retreat designed for relaxation and connection.

### PADEL COURT

Whether for a casual game or focused practice, the premium padel court offers an exceptional setting for play and performance.

S K YP O O L

Suspended high above the city, the adults-only infinity pool and terrace offer panoramic views in every direction. Sunlit daybeds, private cabanas, and an inviting poolside lounge create a space that elevates both mind and mood. For added ease, a dedicated toddlers' club on the same level provides a safe, playful environment just steps away.