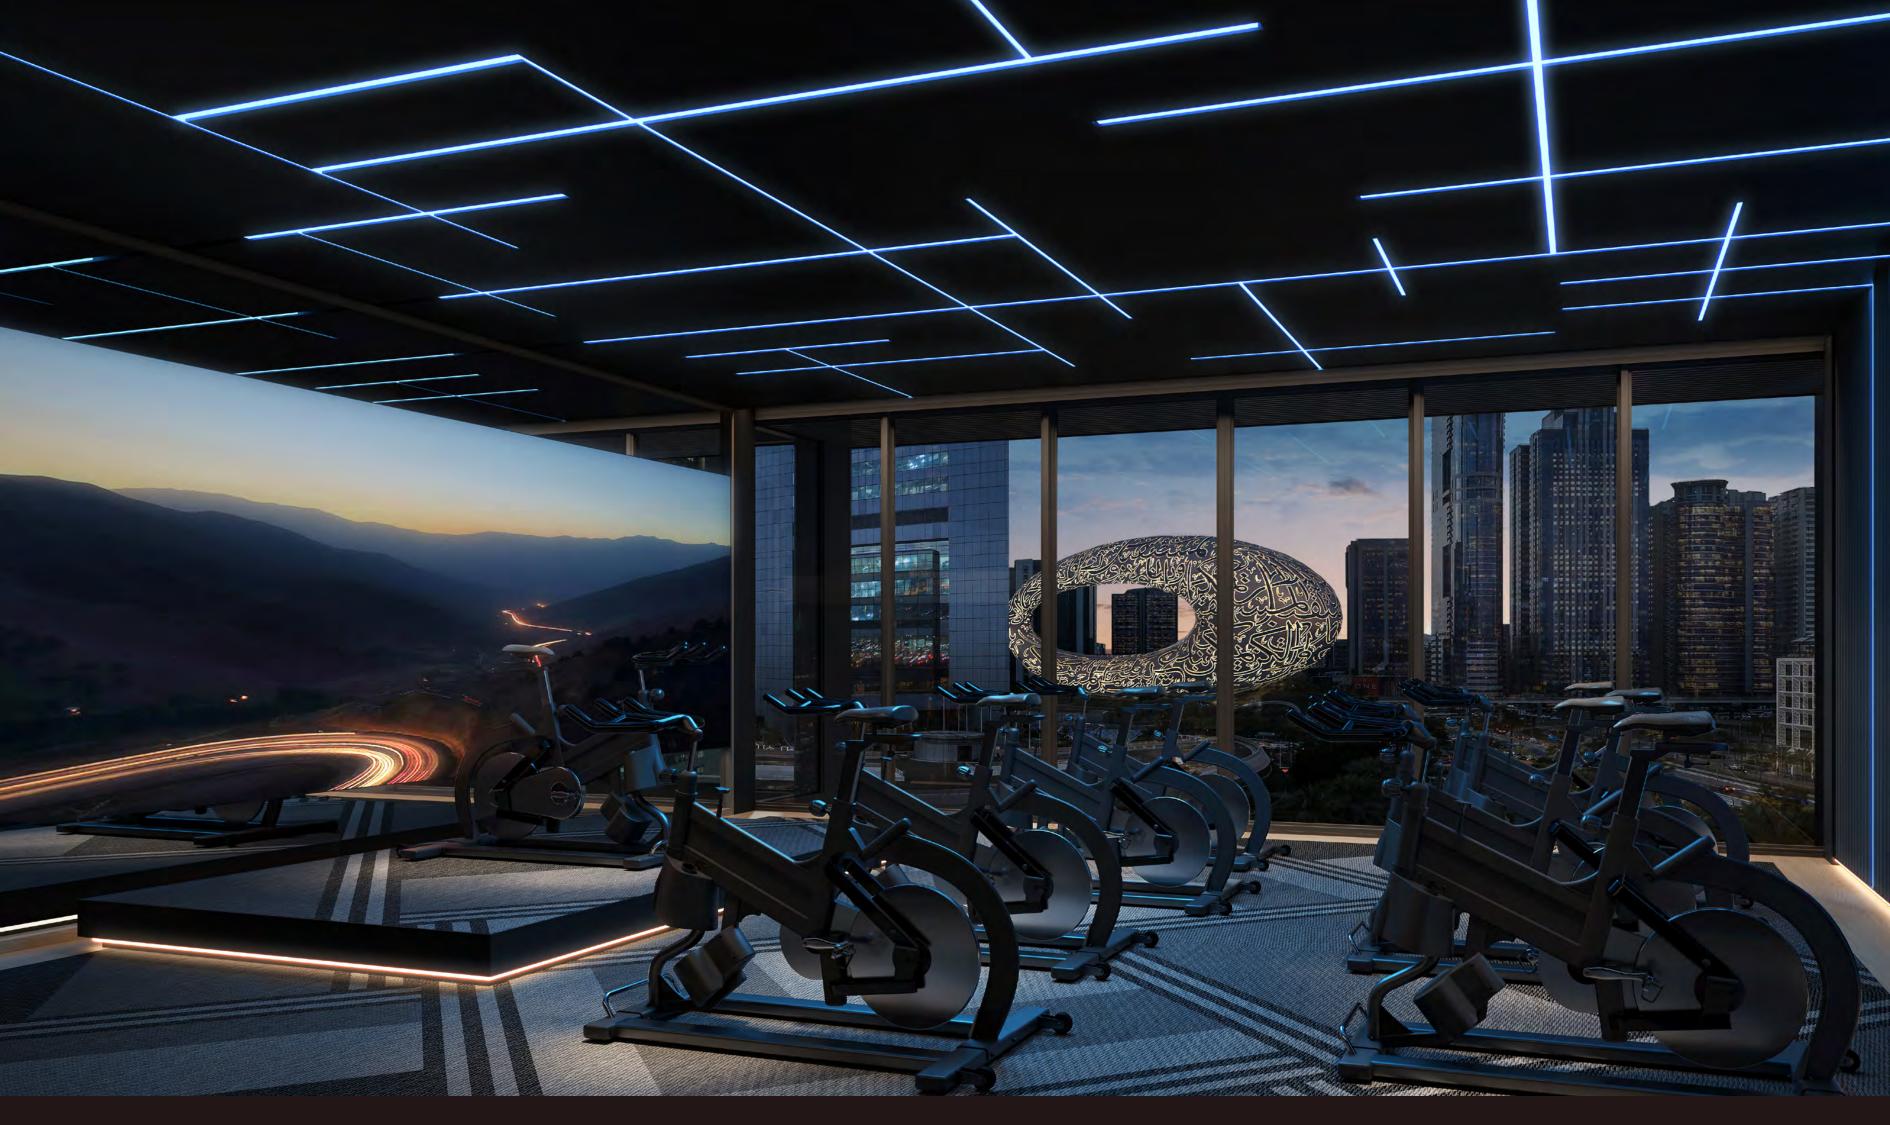

# Y O G A & S P I N N I N G S T U D I O

The dedicated yoga and spinning studio overlooks the Museum of the Future, bringing light, movement, and inspiration into every session.

# WELLNESS CLUB

The wellness club includes spa suites, saunas, and a fully equipped gym, all seamlessly connected to the sky pool and elevated by panoramic views. A dedicated nail studio adds to the offering, while a separate fitness floor ensures enhanced privacy for residents of select three- and four-bedroom homes.