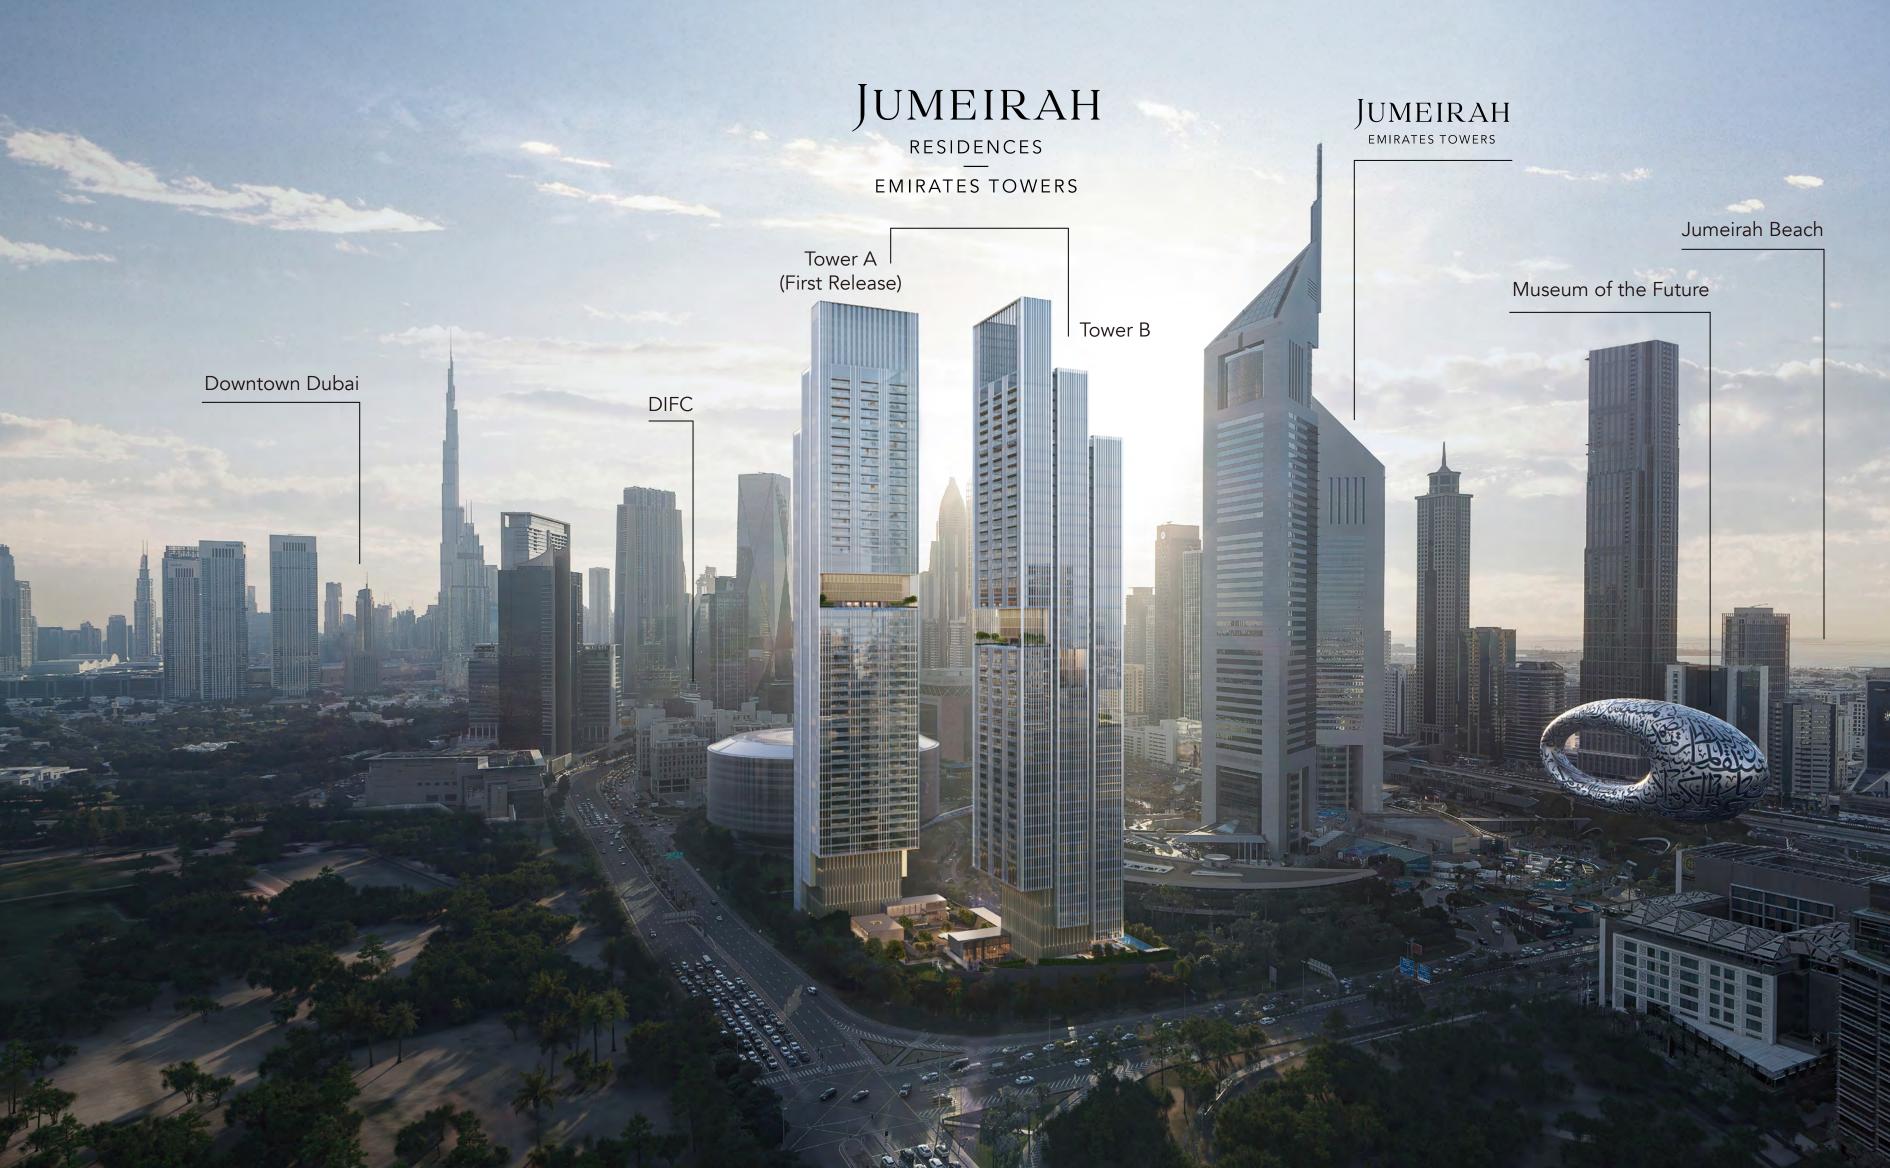

### A LANDMARK ADDRESS

The residences offer seamless access to Sheikh Zayed Road and Al Khail Road, with key destinations such as City Walk, Downtown Dubai, and J1 Beach just minutes away.

Surrounded by landmarks like the Museum of the Future, DIFC, and Jumeirah Emirates Towers, this is more than a prime location. This dynamic district is home to global institutions and international businesses, as well as cultural and lifestyle destinations, including prestigious galleries and world-class dining.

### THE DESTINATION

- 01 JUMEIRAH RESIDENCES EMIRATES TOWERS
- 02 JUMEIRAH EMIRATES TOWERS
- 03 MUSEUM OF THE FUTURE
- 04 DIFC
- 05 ONE CENTRAL
- 06 METRO STATION
- 07 PEDESTRIAN BRIDGE