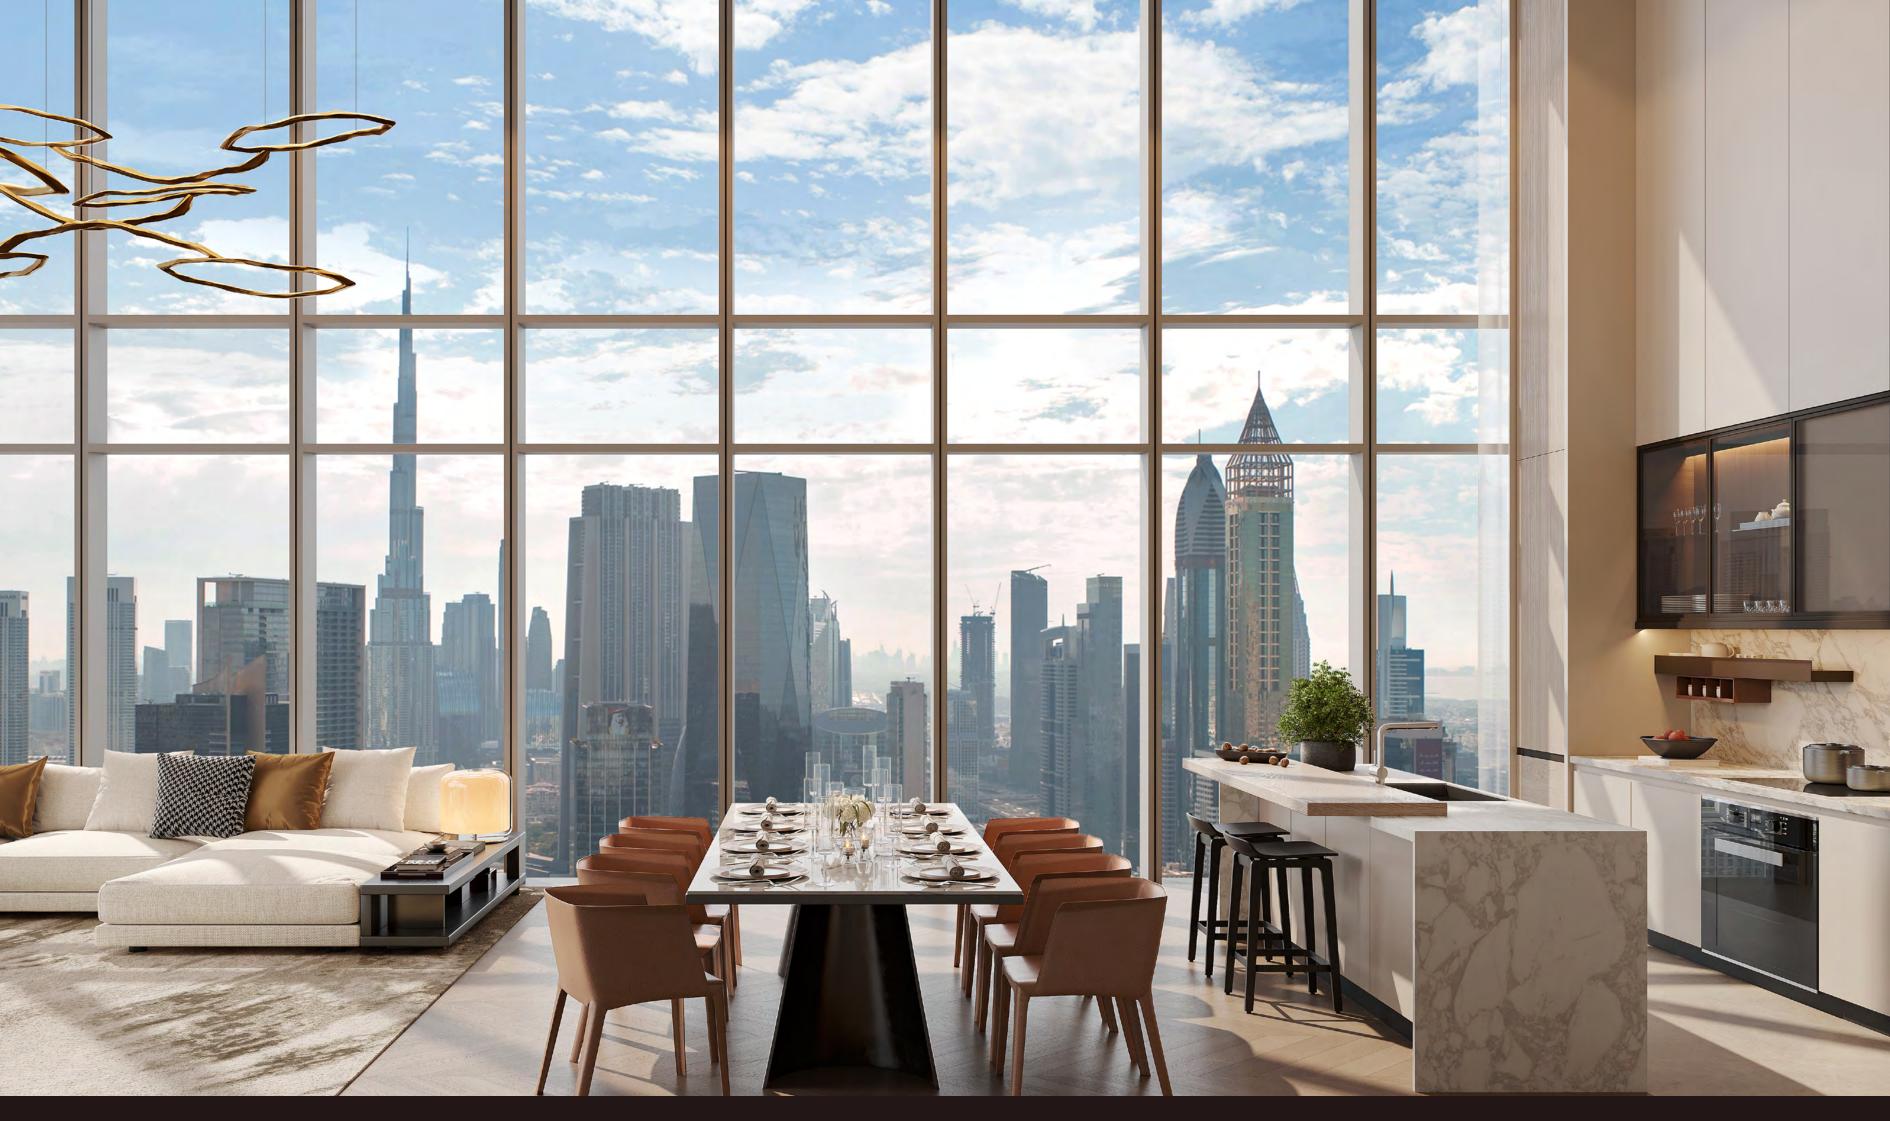

#### 2 - B E D R O O M R E S I D E N C E S

The two-bedroom residences are designed to balance private retreat and shared living. Spacious living and dining areas flow into a modern, fully equipped kitchen, complete with sophisticated finishes and integrated appliances. The living room features premium materials and clean architectural detailing that set a polished tone throughout.

2-BEDROOM RESIDENCE LIVING & DINING ROOM

2-BEDROOM RESIDENCE LIVING ROOM

2-BEDROOM RESIDENCE TERRACE