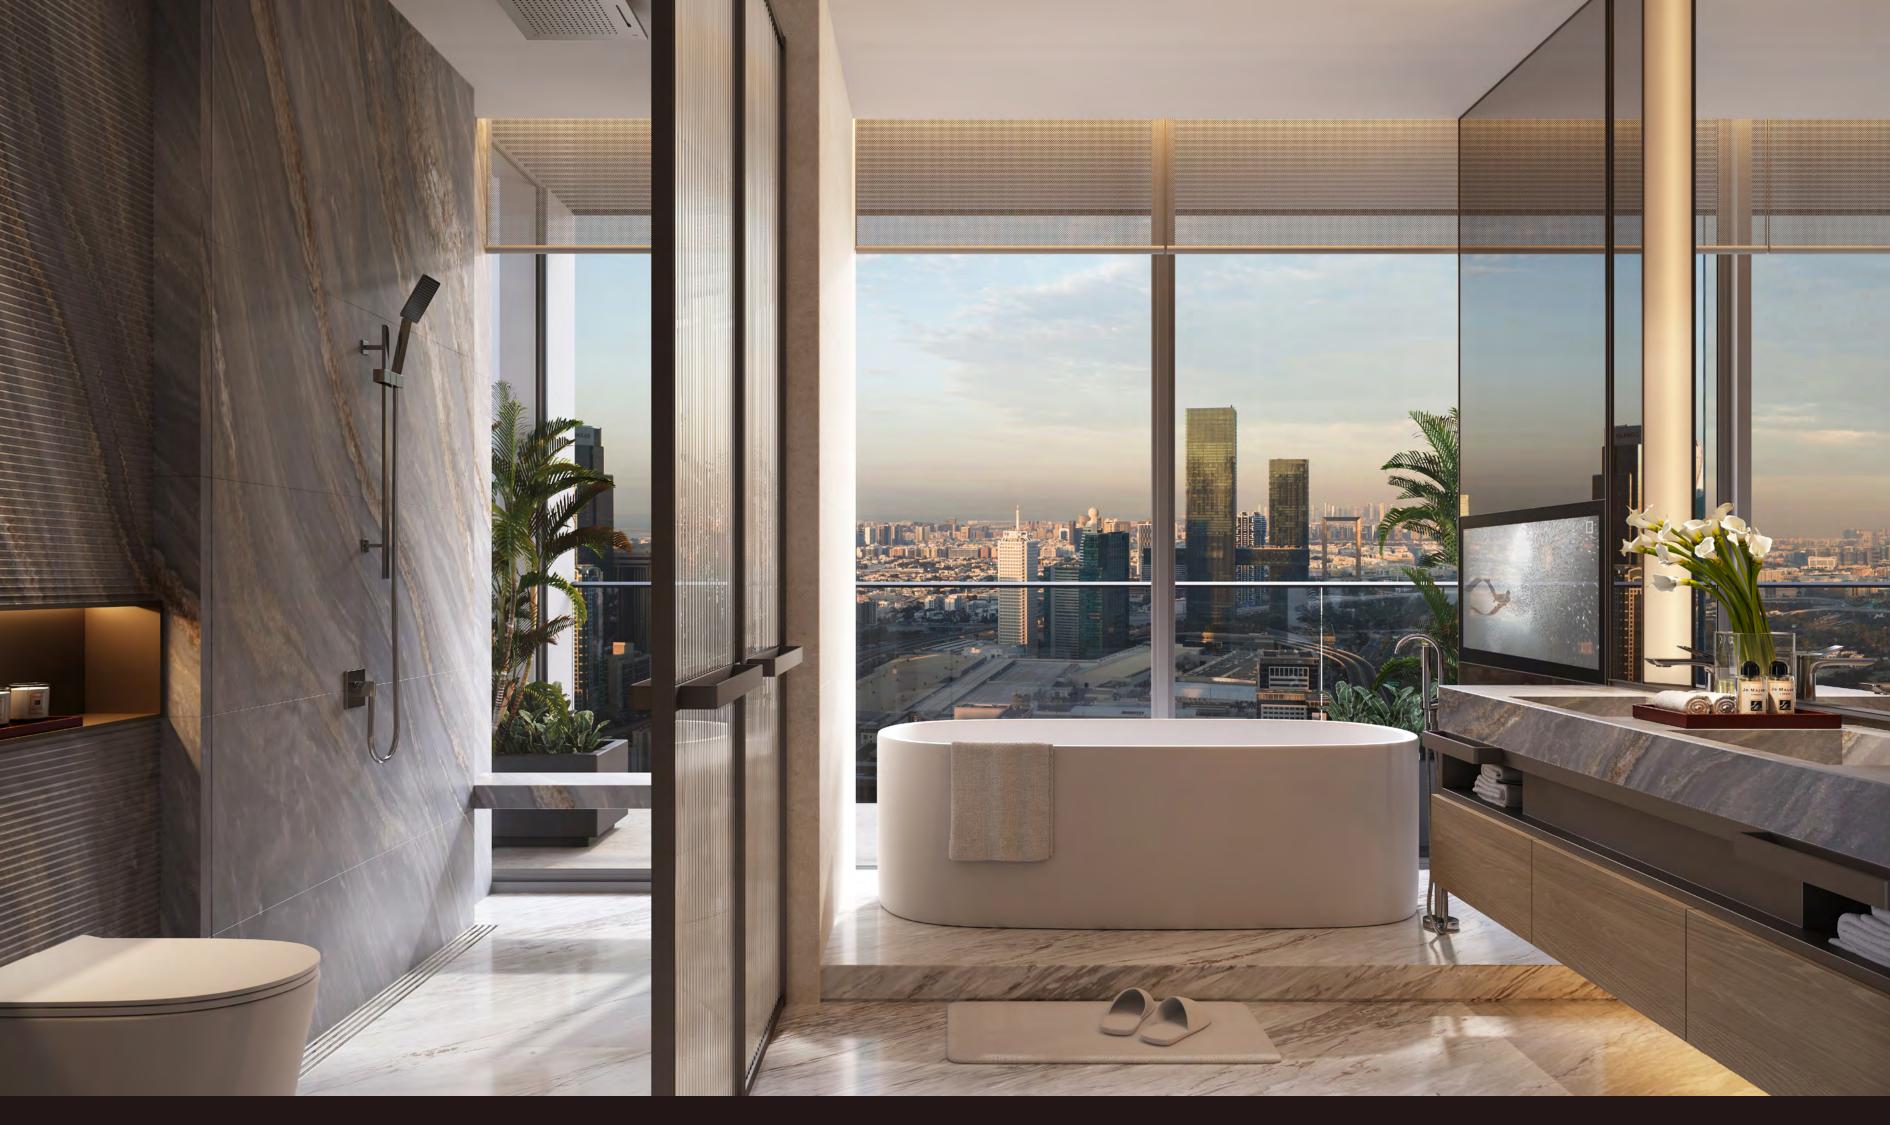

## 3 - B E D R O O M R E S I D E N C E S

The three-bedroom residences speak to a life of elevated sophistication. Expansive living and kitchen areas are framed by soaring double-height ceilings and wrapped in floor-to-ceiling glass, capturing uninterrupted views of the city skyline. The master bedroom features a walk-in closet, spacious balcony and a private sanctuary that invites rest and restoration. Elegant bathrooms, accented with timeless fixtures and natural textures, offer a sense of calm and comfort.

3-BEDROOM RESIDENCE FOYER

3-BEDROOM RESIDENCE LIVING, DINING & KITCHEN

3-BEDROOM RESIDENCE LIVING ROOM

3-BEDROOM RESIDENCE MASTER BEDROOM

3-BEDROOM RESIDENCE MASTER BATHROOM