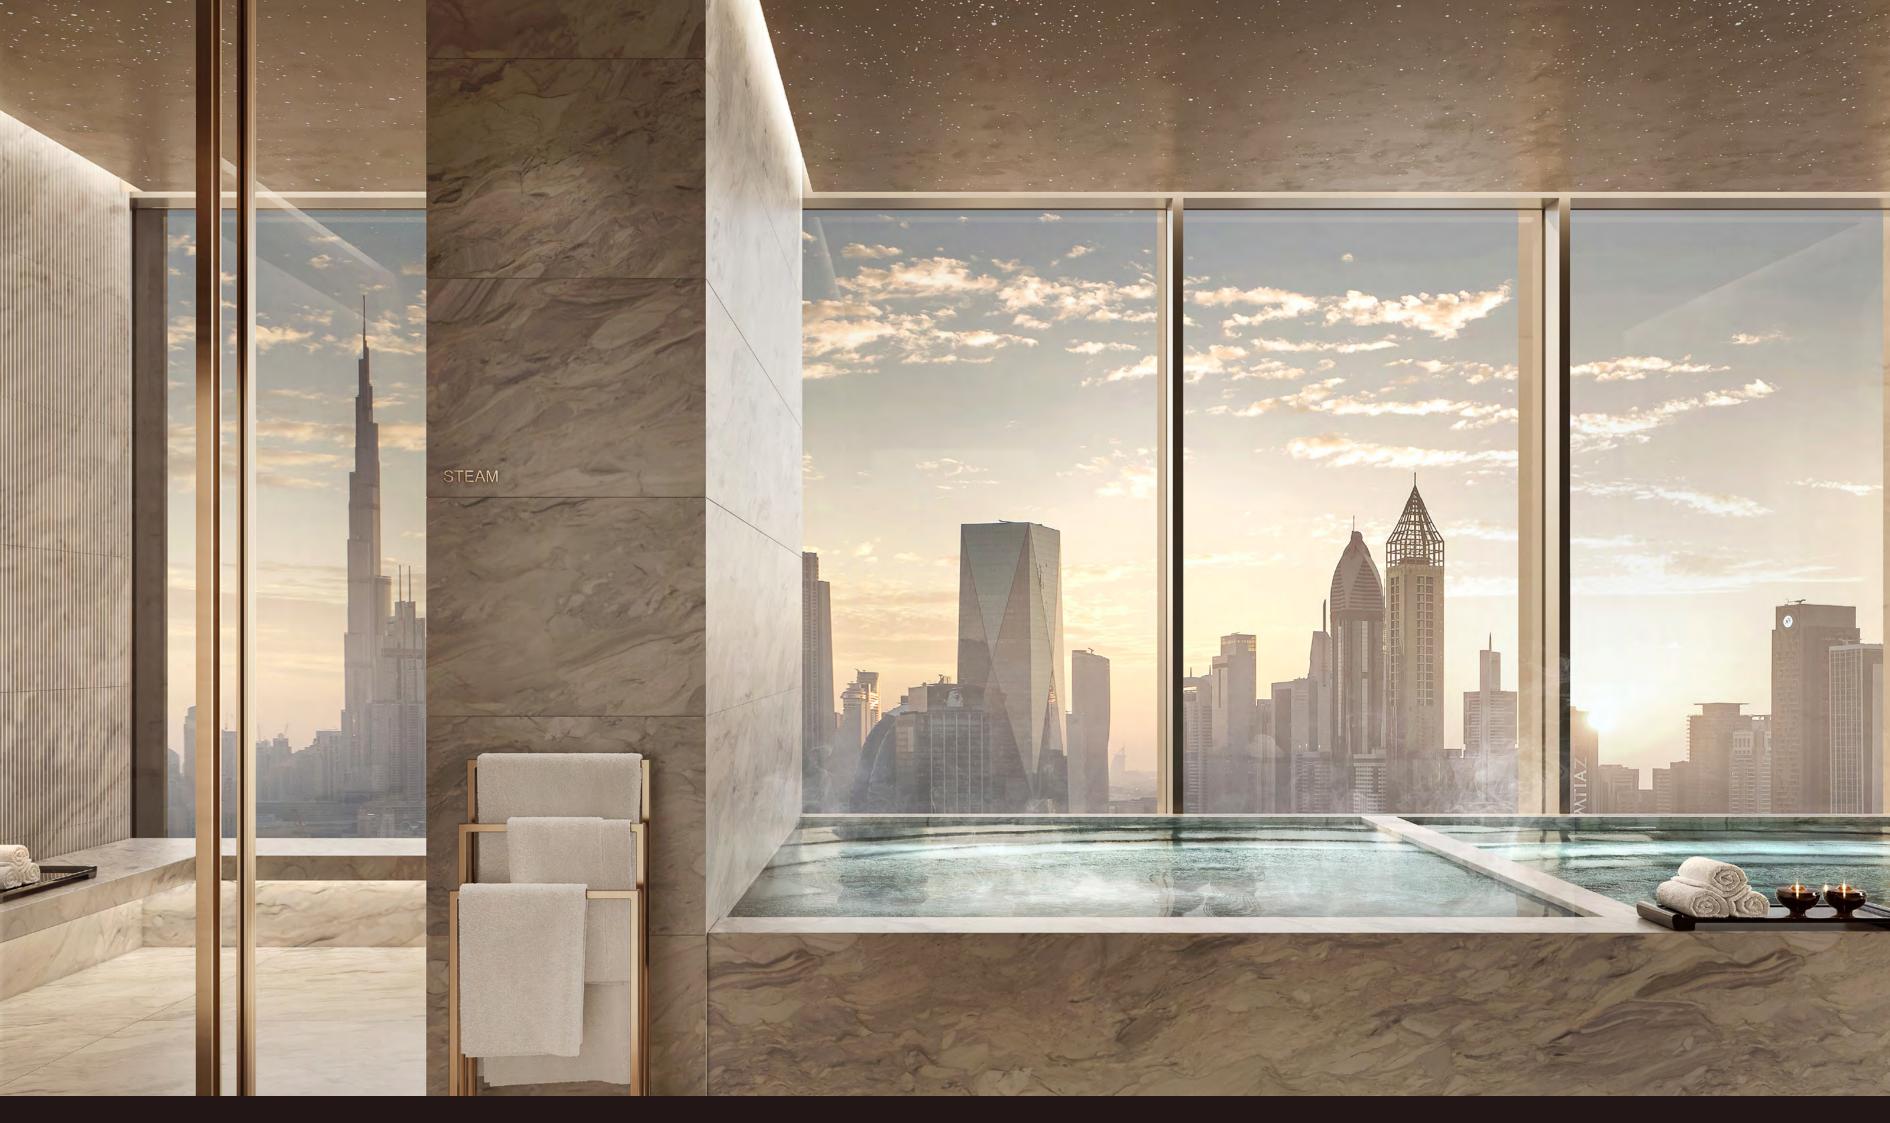

# WELLNESS CLUB

The wellness club includes spa suites, saunas, and a fully equipped gym, all seamlessly connected to the sky pool and elevated by panoramic views. A dedicated nail studio adds to the offering, while a separate fitness floor ensures enhanced privacy for residents of select three- and four-bedroom homes.

### PADEL COURT

Whether for a casual game or focused practice, the premium padel court offers an exceptional setting for play and performance.

S K YP O O L

Suspended high above the city, the adults-only infinity pool and terrace offer panoramic views in every direction. Sunlit daybeds, private cabanas, and an inviting poolside lounge create a space that elevates both mind and mood. For added ease, a dedicated toddlers' club on the same level provides a safe, playful environment just steps away.