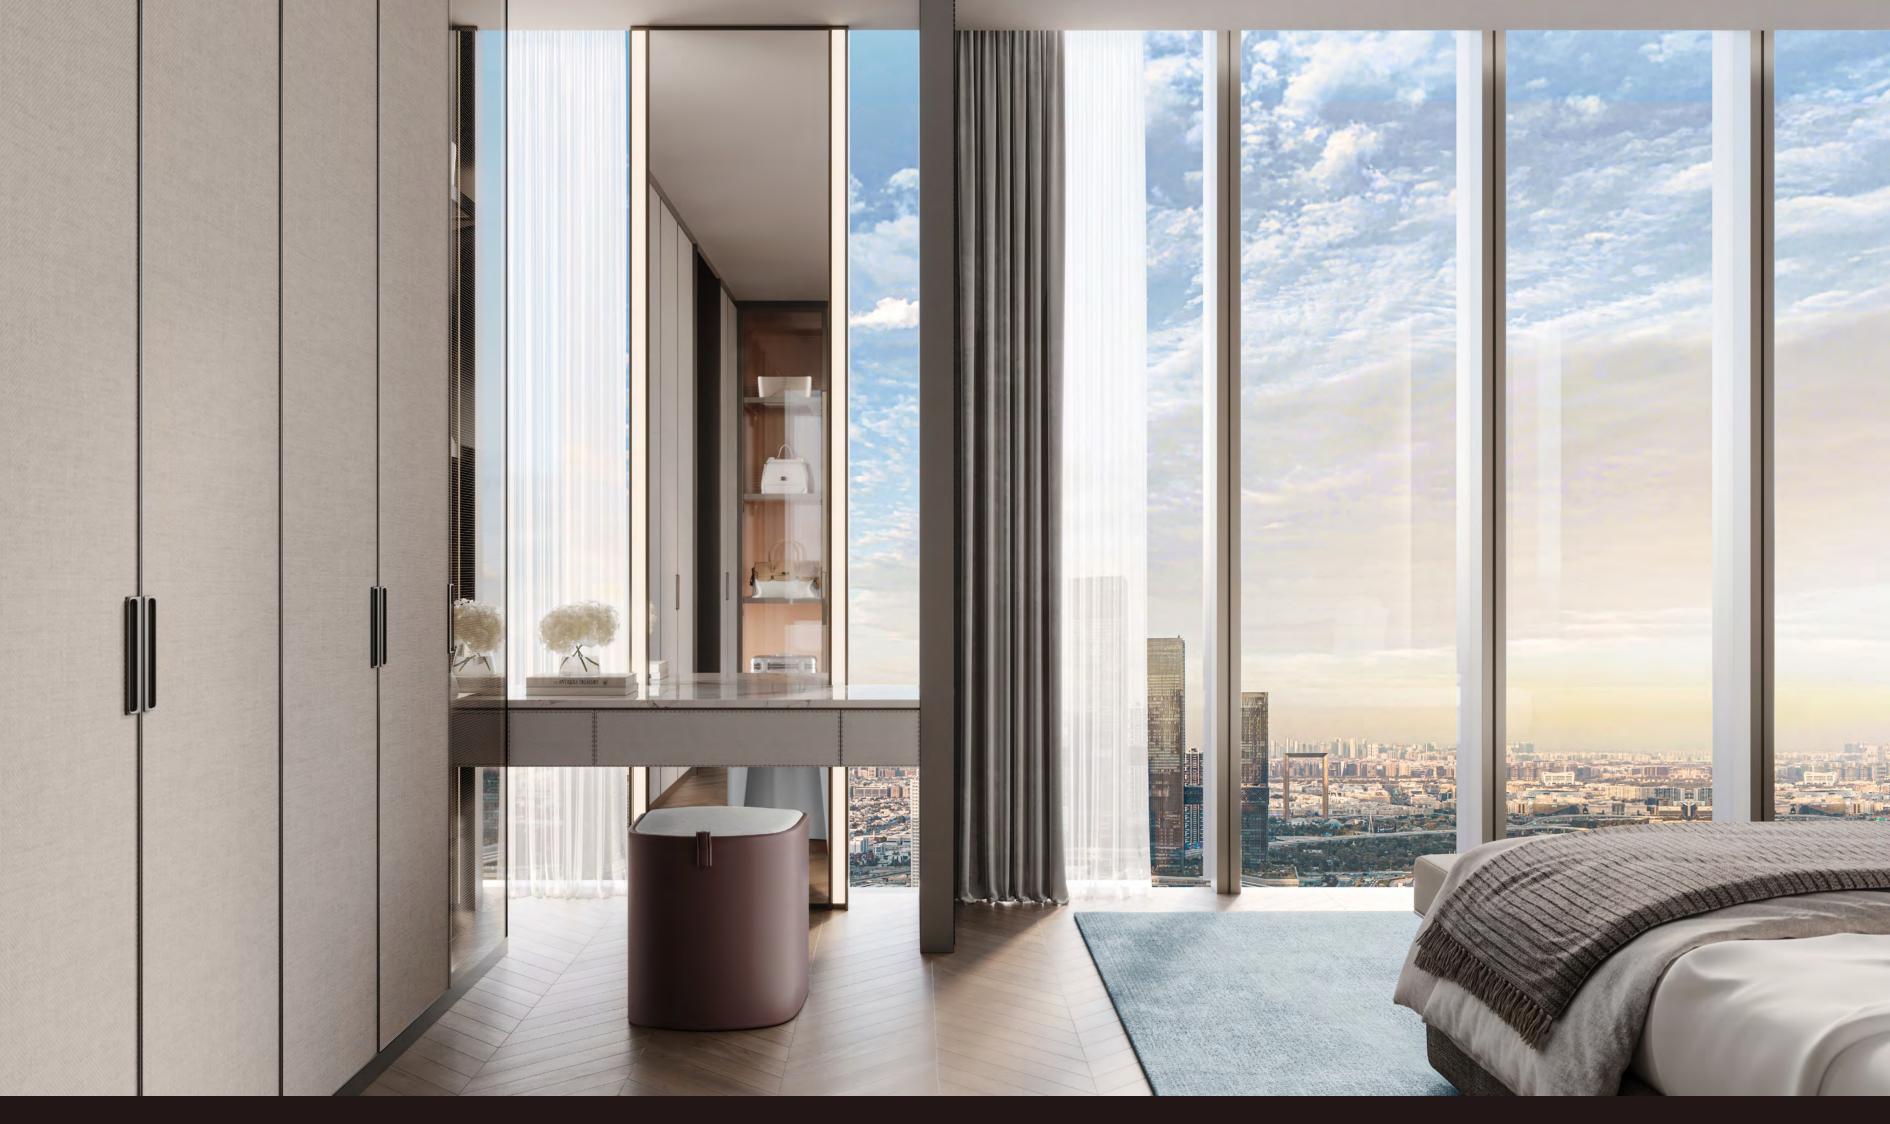

## 3 - B E D R O O M R E S I D E N C E S

The three-bedroom residences speak to a life of elevated sophistication. Expansive living and kitchen areas are framed by soaring double-height ceilings and wrapped in floor-to-ceiling glass, capturing uninterrupted views of the city skyline. The master bedroom features a walk-in closet, spacious balcony and a private sanctuary that invites rest and restoration. Elegant bathrooms, accented with timeless fixtures and natural textures, offer a sense of calm and comfort.

3-BEDROOM RESIDENCE FOYER

3-BEDROOM RESIDENCE LIVING, DINING & KITCHEN

3-BEDROOM RESIDENCE LIVING ROOM

3-BEDROOM RESIDENCE MASTER BEDROOM

3-BEDROOM RESIDENCE MASTER BATHROOM