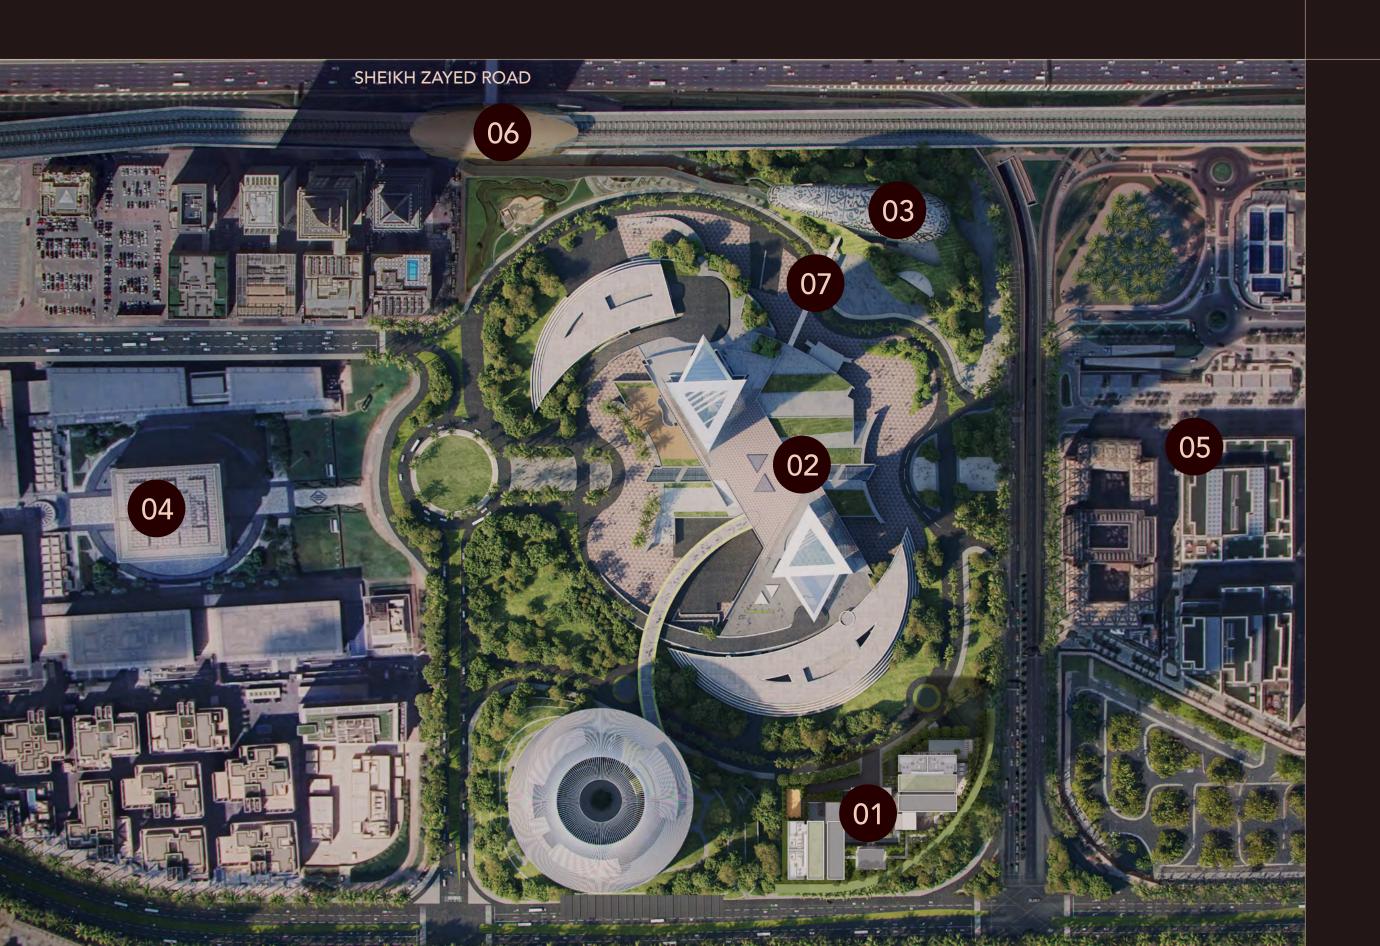

### A LANDMARK ADDRESS

The residences offer seamless access to Sheikh Zayed Road and Al Khail Road, with key destinations such as City Walk, Downtown Dubai, and J1 Beach just minutes away.

Surrounded by landmarks like the Museum of the Future, DIFC, and Jumeirah Emirates Towers, this is more than a prime location. This dynamic district is home to global institutions and international businesses, as well as cultural and lifestyle destinations, including prestigious galleries and world-class dining.

### THE DESTINATION

- 01 JUMEIRAH RESIDENCES EMIRATES TOWERS
- 02 JUMEIRAH EMIRATES TOWERS
- 03 MUSEUM OF THE FUTURE
- 04 DIFC
- 05 ONE CENTRAL
- 06 METRO STATION
- 07 PEDESTRIAN BRIDGE