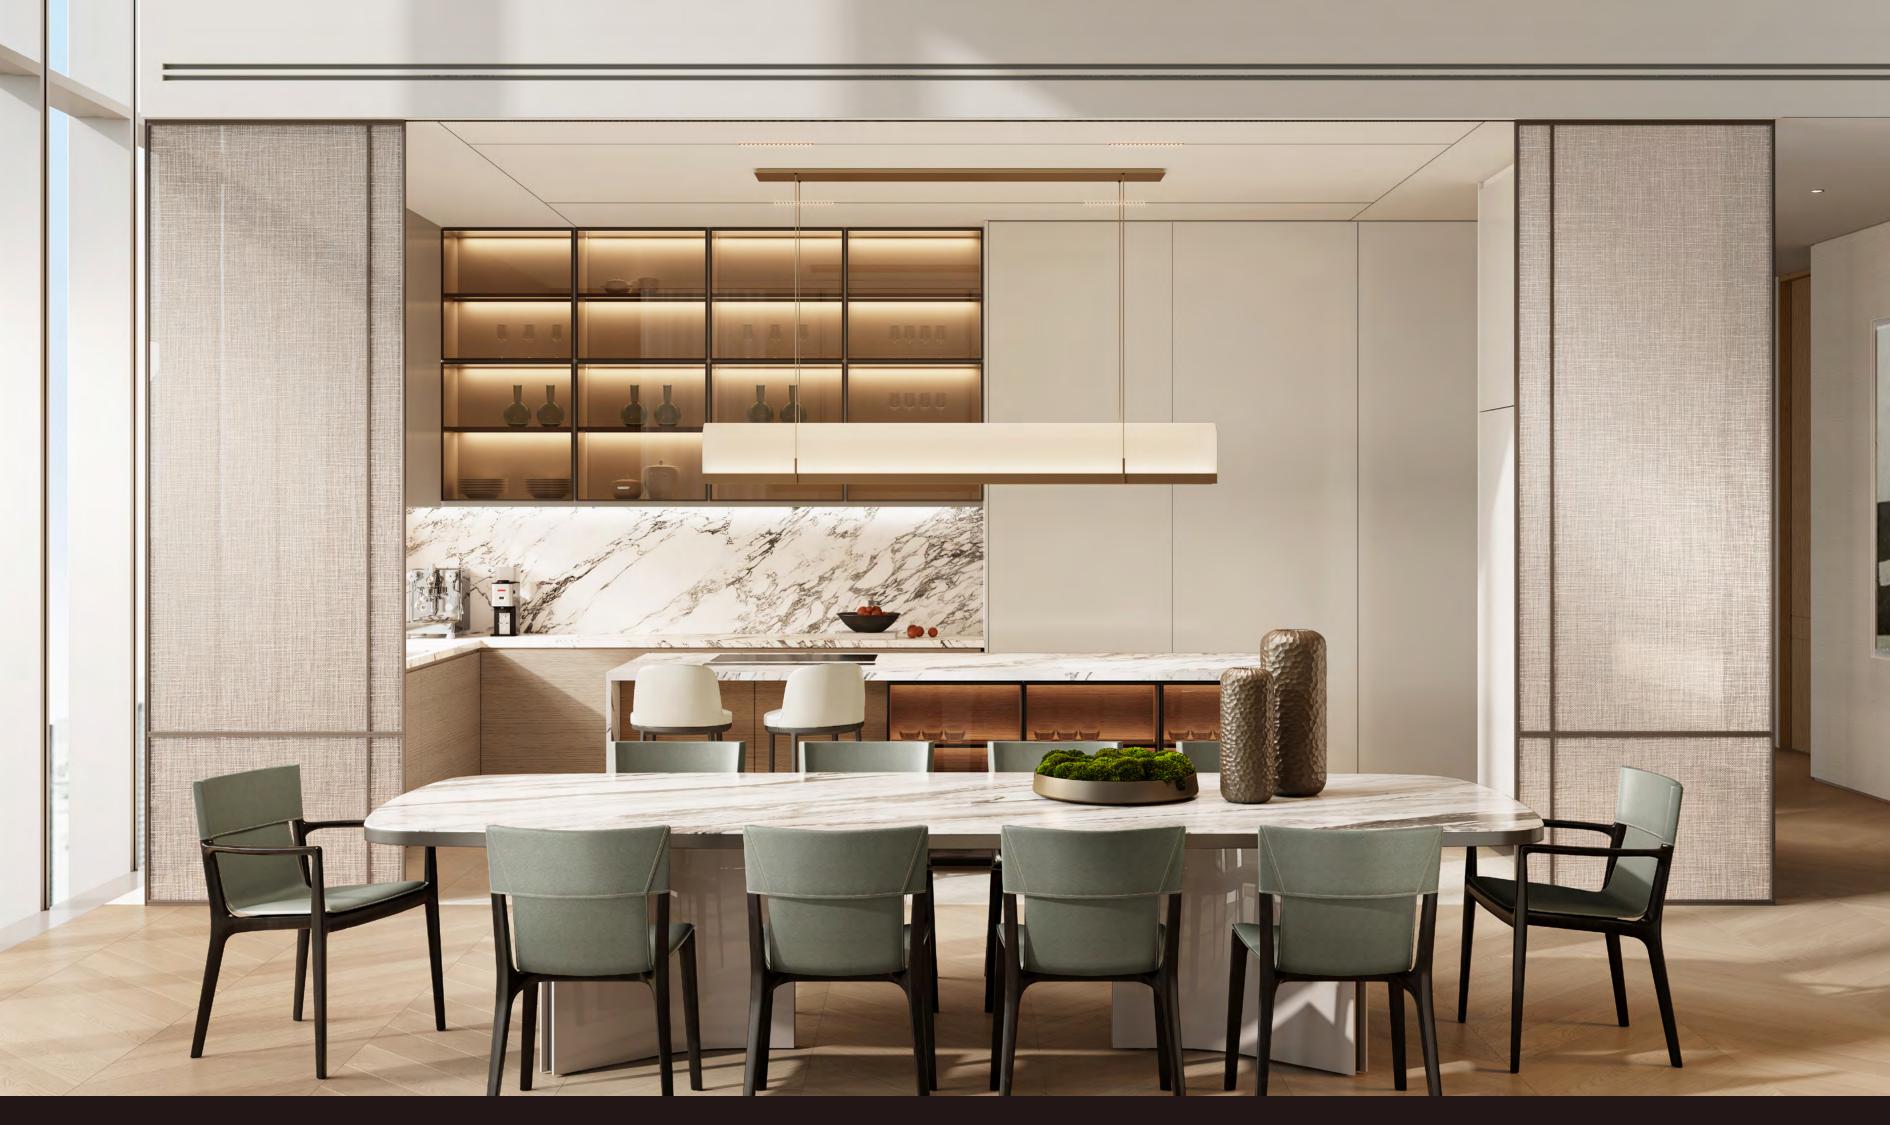

#### 2 - B E D R O O M R E S I D E N C E S

The two-bedroom residences are designed to balance private retreat and shared living. Spacious living and dining areas flow into a modern, fully equipped kitchen, complete with sophisticated finishes and integrated appliances. The living room features premium materials and clean architectural detailing that set a polished tone throughout.

2-BEDROOM RESIDENCE LIVING & DINING ROOM

2-BEDROOM RESIDENCE LIVING ROOM

2-BEDROOM RESIDENCE TERRACE