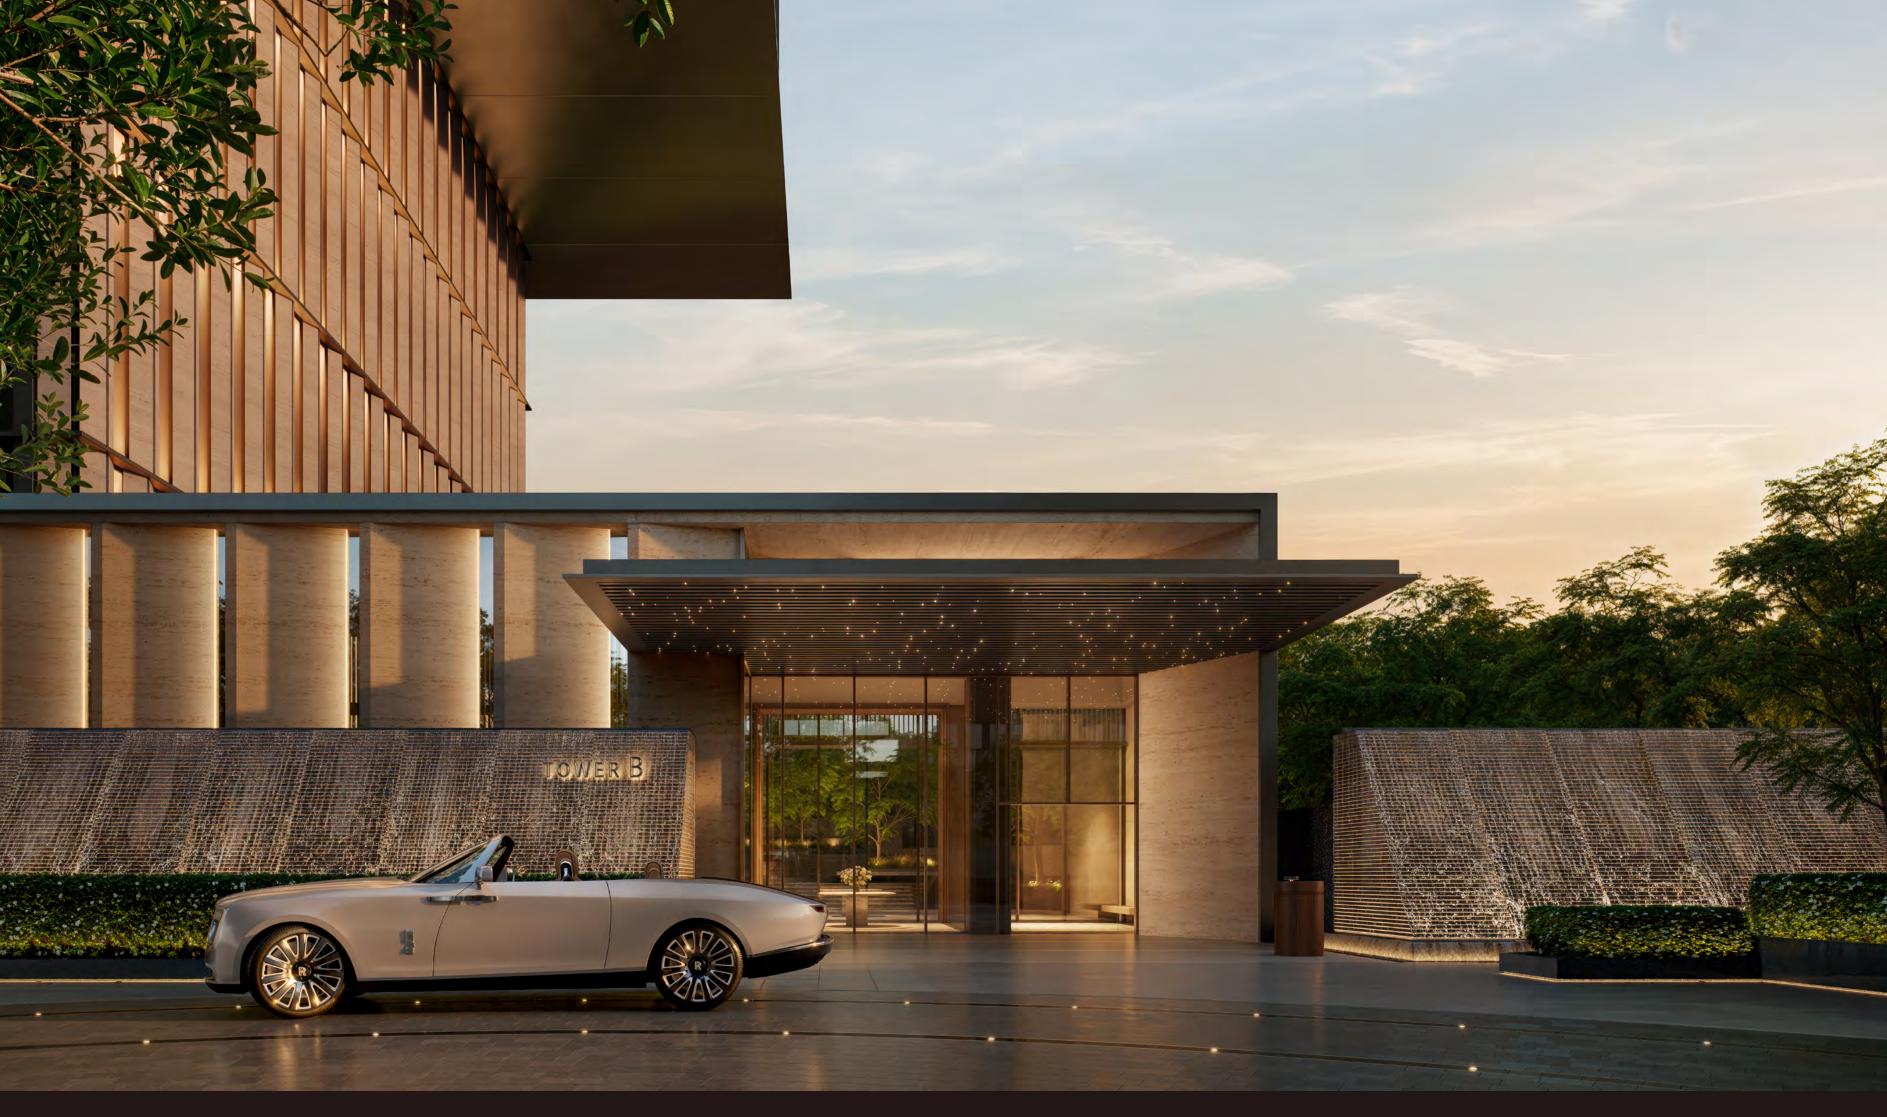

### ARRIVAL

Sheltered beneath a striking cantilever, the arrival zone offers a grand, warm welcome. The private entrance sets a calm, refined tone where the architecture appears to float and time seems to pause.