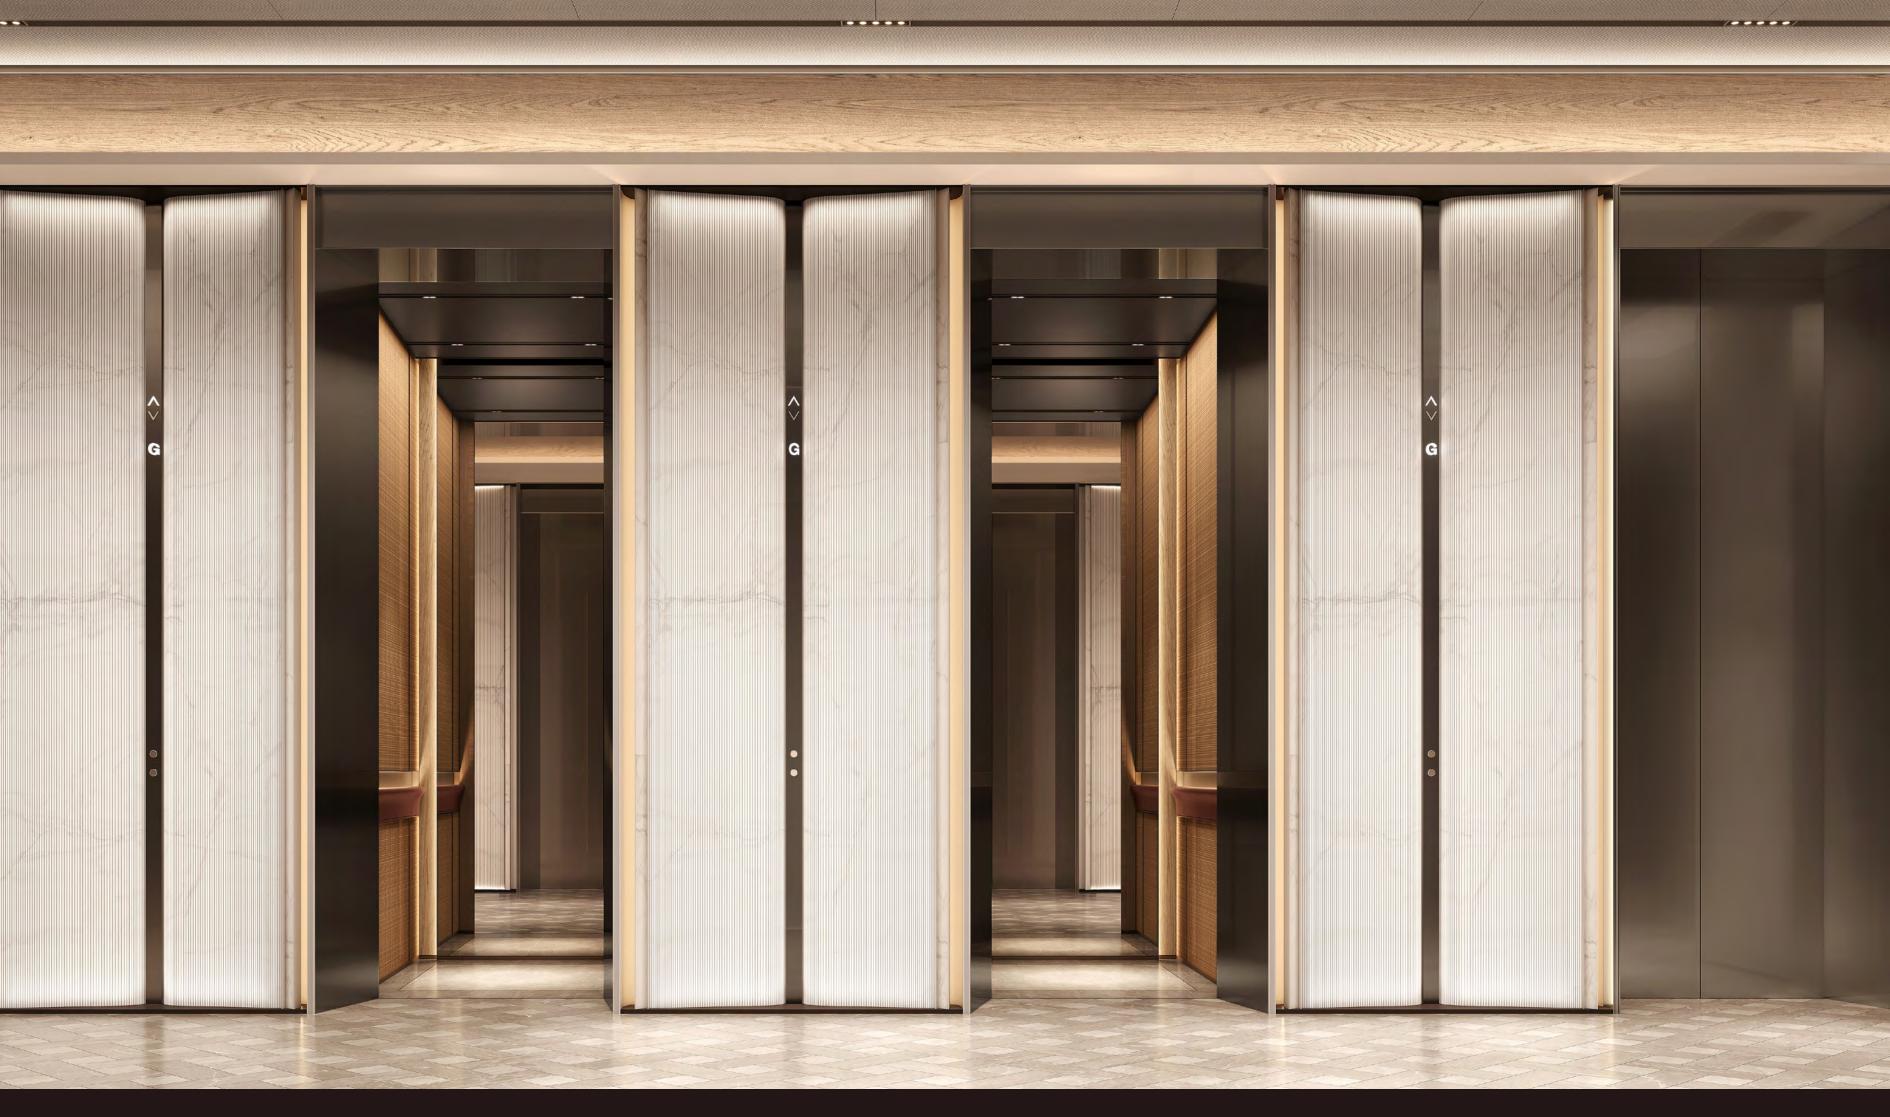

### ARRIVAL

Sheltered beneath a striking cantilever, the arrival zone offers a grand, warm welcome. The private entrance sets a calm, refined tone where the architecture appears to float and time seems to pause.

L O B B Y

A sense of grandeur greets you the moment you arrive. The double-height lobby, tranquil garden courtyard, and elegant lounge set the tone for a lifestyle shaped by refinement.