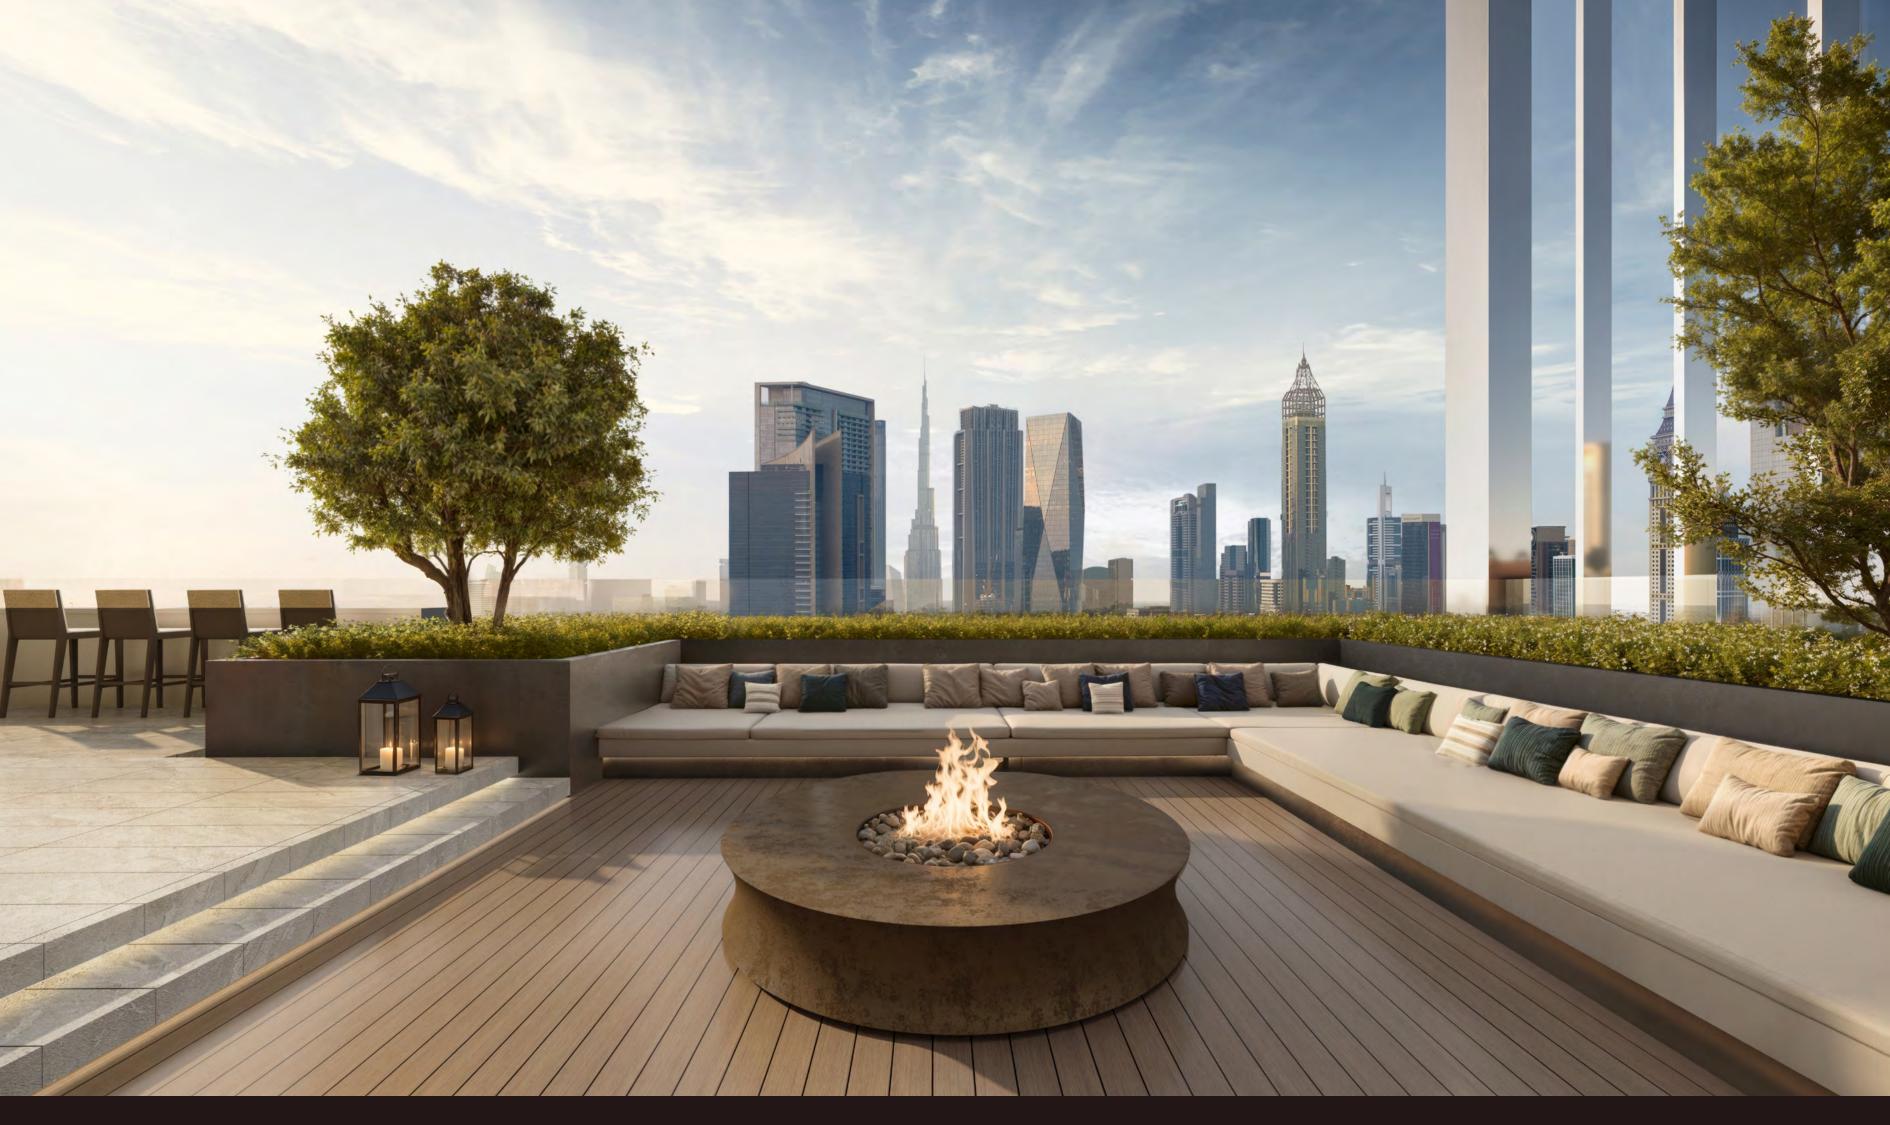

#### SKY TERRACE

Host gatherings framed by skyline views in this intimate setting suspended above the city. The private sky terrace offers the perfect blend of exclusivity and dramatic perspective. Lounge seating, water features, and curated greenery create a natural rhythm, completing the sense of escape.

### PADEL COURT

Whether for a casual game or focused practice, the premium padel court offers an exceptional setting for play and performance.

S K YP O O L

Suspended high above the city, the adults-only infinity pool and terrace offer panoramic views in every direction. Sunlit daybeds, private cabanas, and an inviting poolside lounge create a space that elevates both mind and mood. For added ease, a dedicated toddlers' club on the same level provides a safe, playful environment just steps away.