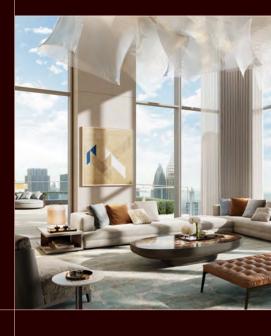

## 3 - B E D R O O M R E S I D E N C E S

The three-bedroom residences speak to a life of elevated sophistication. Expansive living and kitchen areas are framed by soaring double-height ceilings and wrapped in floor-to-ceiling glass, capturing uninterrupted views of the city skyline. The master bedroom features a walk-in closet, spacious balcony and a private sanctuary that invites rest and restoration. Elegant bathrooms, accented with timeless fixtures and natural textures, offer a sense of calm and comfort.

3-BEDROOM RESIDENCE FOYER

3-BEDROOM RESIDENCE LIVING, DINING & KITCHEN

3-BEDROOM RESIDENCE LIVING ROOM

3-BEDROOM RESIDENCE MASTER BEDROOM

3-BEDROOM RESIDENCE MASTER BATHROOM