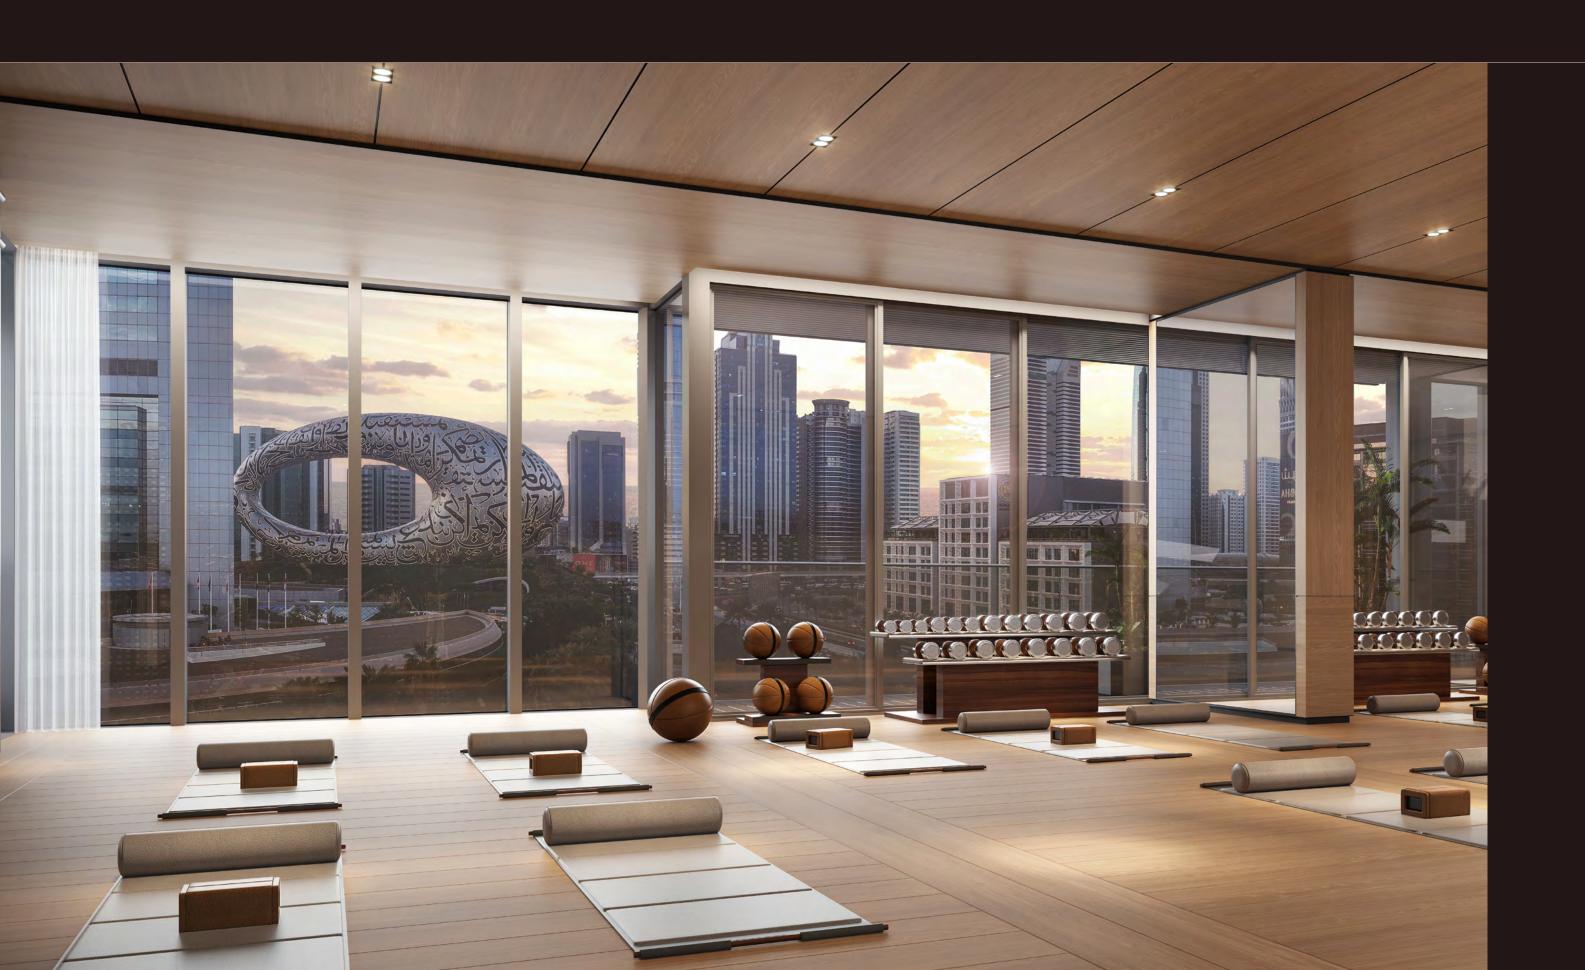

# Y O G A & S P I N N I N G S T U D I O

The dedicated yoga and spinning studio overlooks the Museum of the Future, bringing light, movement, and inspiration into every session.

# WELLNESS CLUB

The wellness club includes spa suites, saunas, and a fully equipped gym, all seamlessly connected to the sky pool and elevated by panoramic views. A dedicated nail studio adds to the offering, while a separate fitness floor ensures enhanced privacy for residents of select three- and four-bedroom homes.