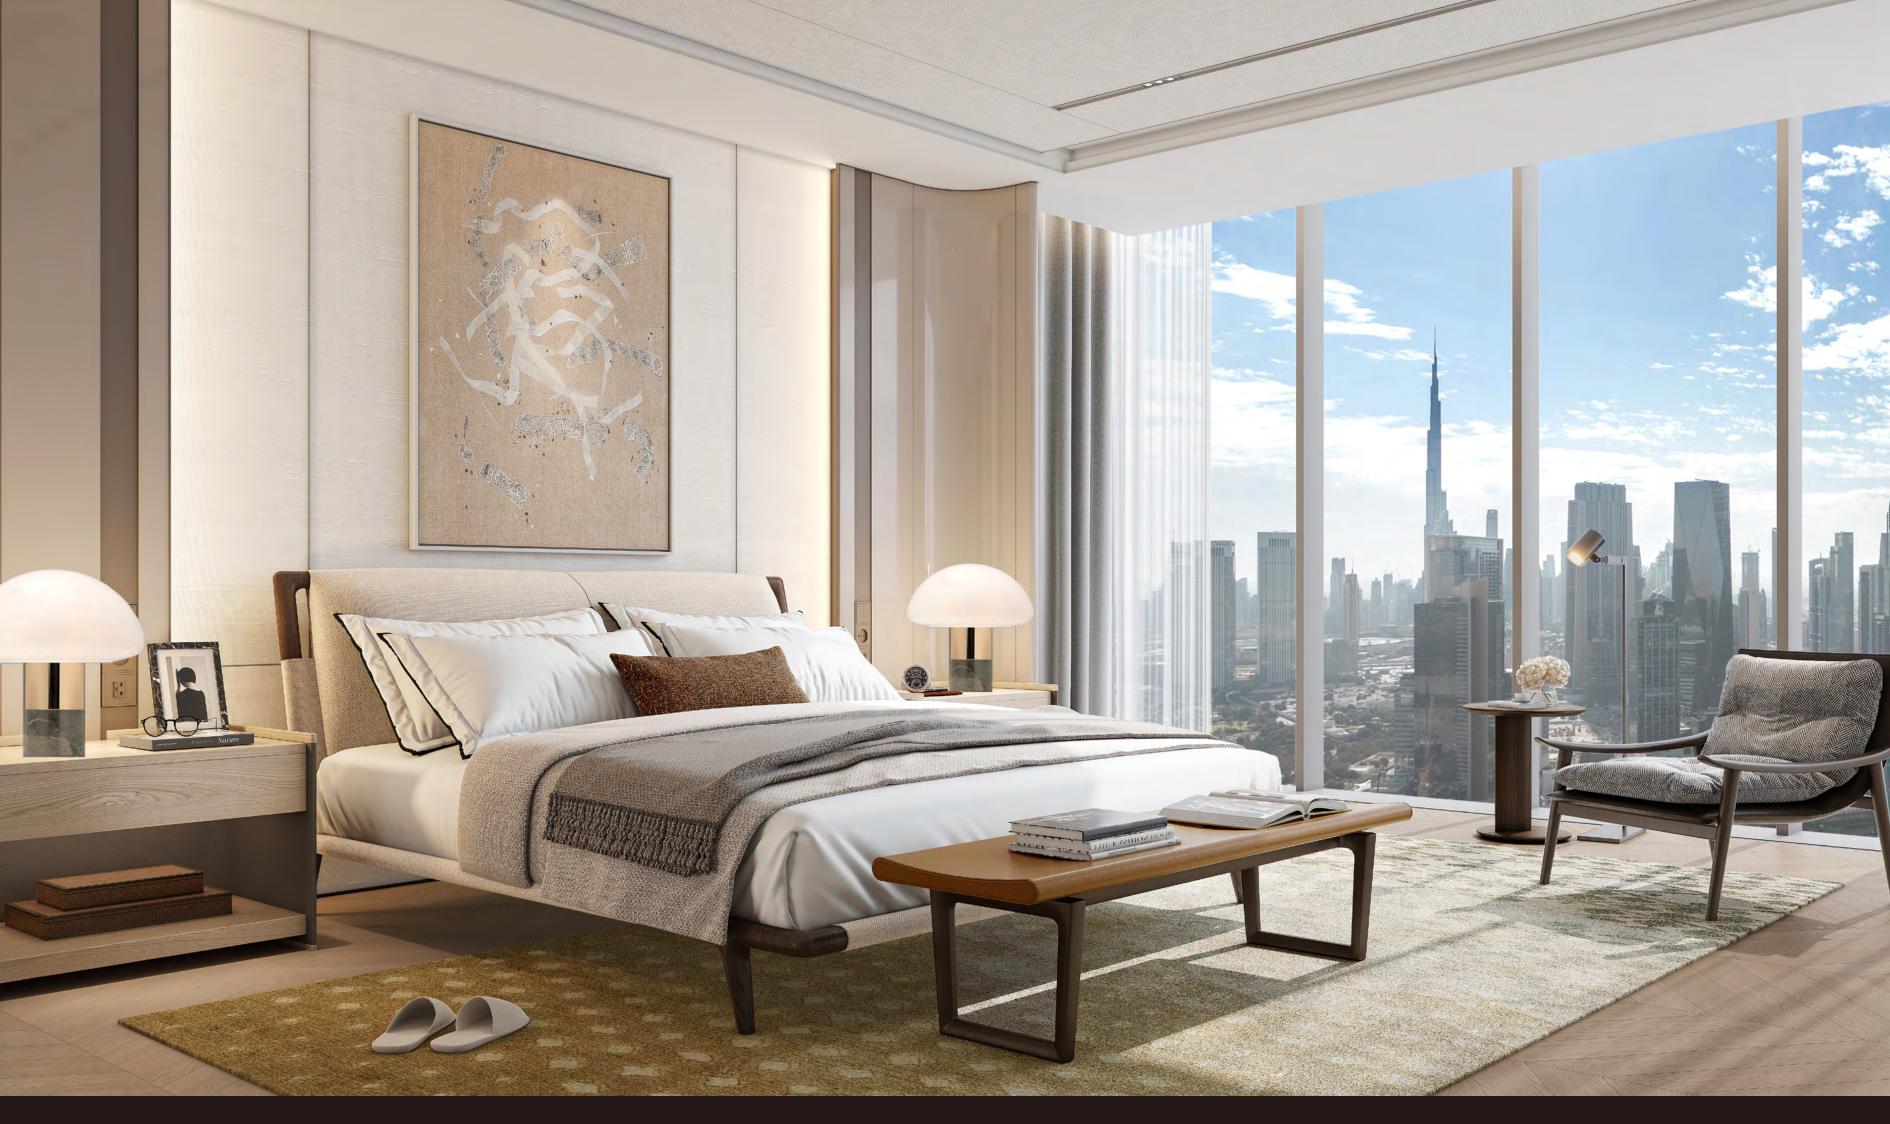

## 3 - B E D R O O M R E S I D E N C E S

The three-bedroom residences speak to a life of elevated sophistication. Expansive living and kitchen areas are framed by soaring double-height ceilings and wrapped in floor-to-ceiling glass, capturing uninterrupted views of the city skyline. The master bedroom features a walk-in closet, spacious balcony and a private sanctuary that invites rest and restoration. Elegant bathrooms, accented with timeless fixtures and natural textures, offer a sense of calm and comfort.

3-BEDROOM RESIDENCE FOYER

3-BEDROOM RESIDENCE LIVING, DINING & KITCHEN

3-BEDROOM RESIDENCE LIVING ROOM

3-BEDROOM RESIDENCE MASTER BEDROOM

3-BEDROOM RESIDENCE MASTER BATHROOM