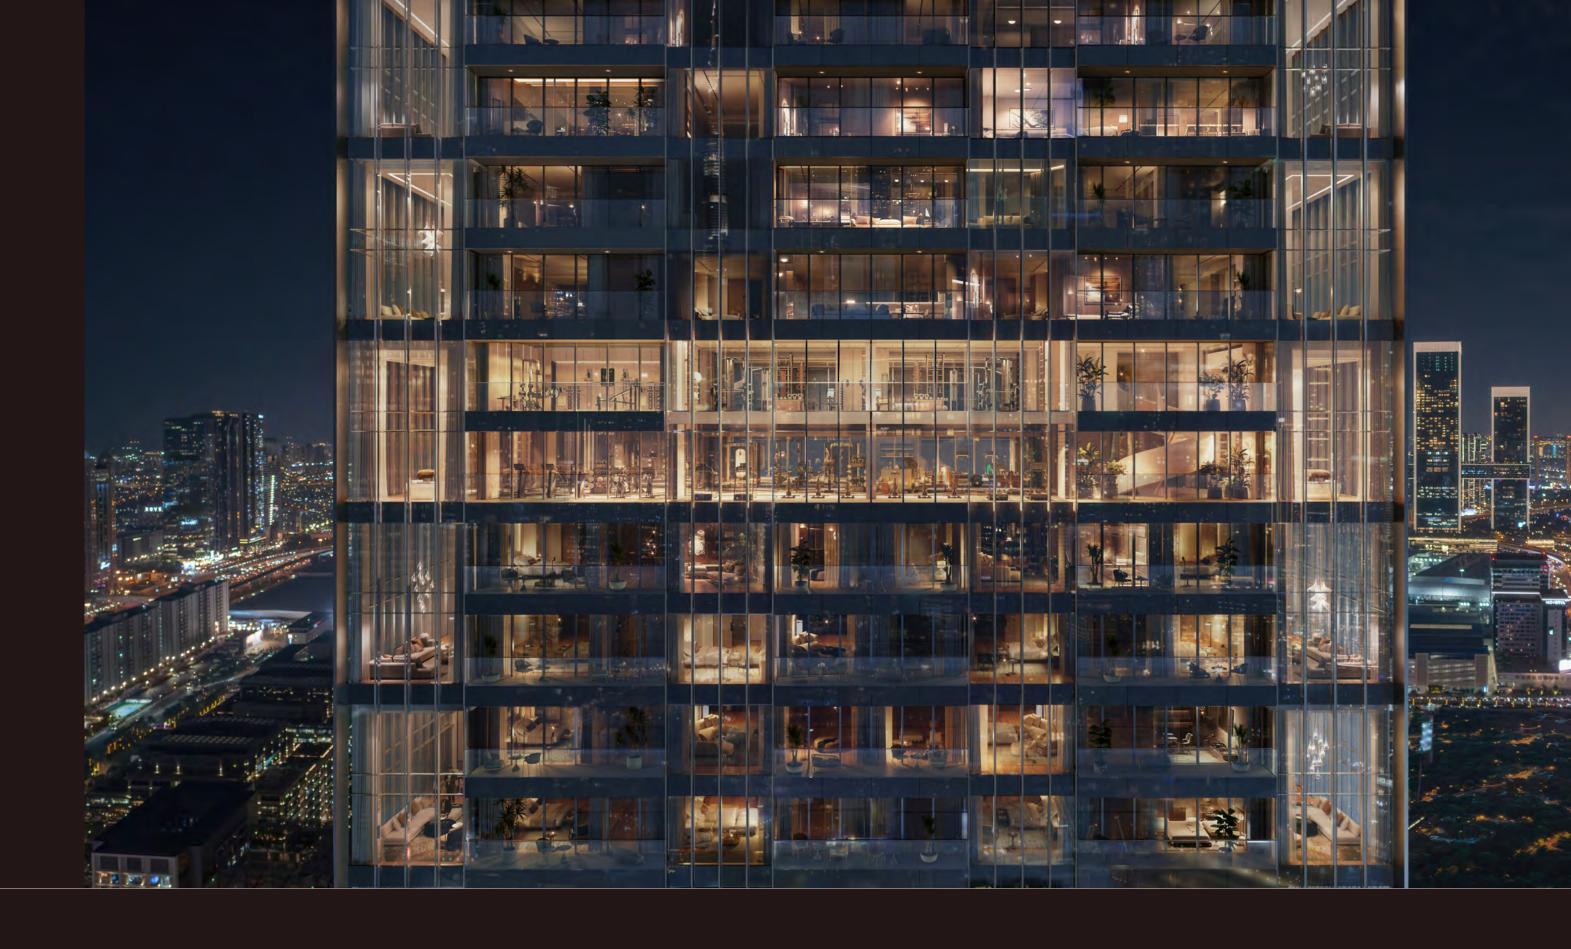

With its cantilevered structure appearing to float, Jumeirah Residences Emirates Towers is a masterful expression of elevation. Distinctive and meticulously crafted, it offers a home for those who seek something truly exceptional.

### A R C H I T E C T U R A L S T A T E M E N T

A WORLDRENOWNED
ARCHITECTURAL
SIGNATURE

These bespoke residences make a powerful impression on Dubai's evolving skyline. Perched on near-invisible stilts, the architecture achieves a striking balance of form and function, designed to complement and enhance the living experience.

Positioned to frame Dubai's most breathtaking views, from the Downtown skyline to the open sea, the towers are carefully oriented to offer uninterrupted vistas while ensuring complete privacy for every residence.