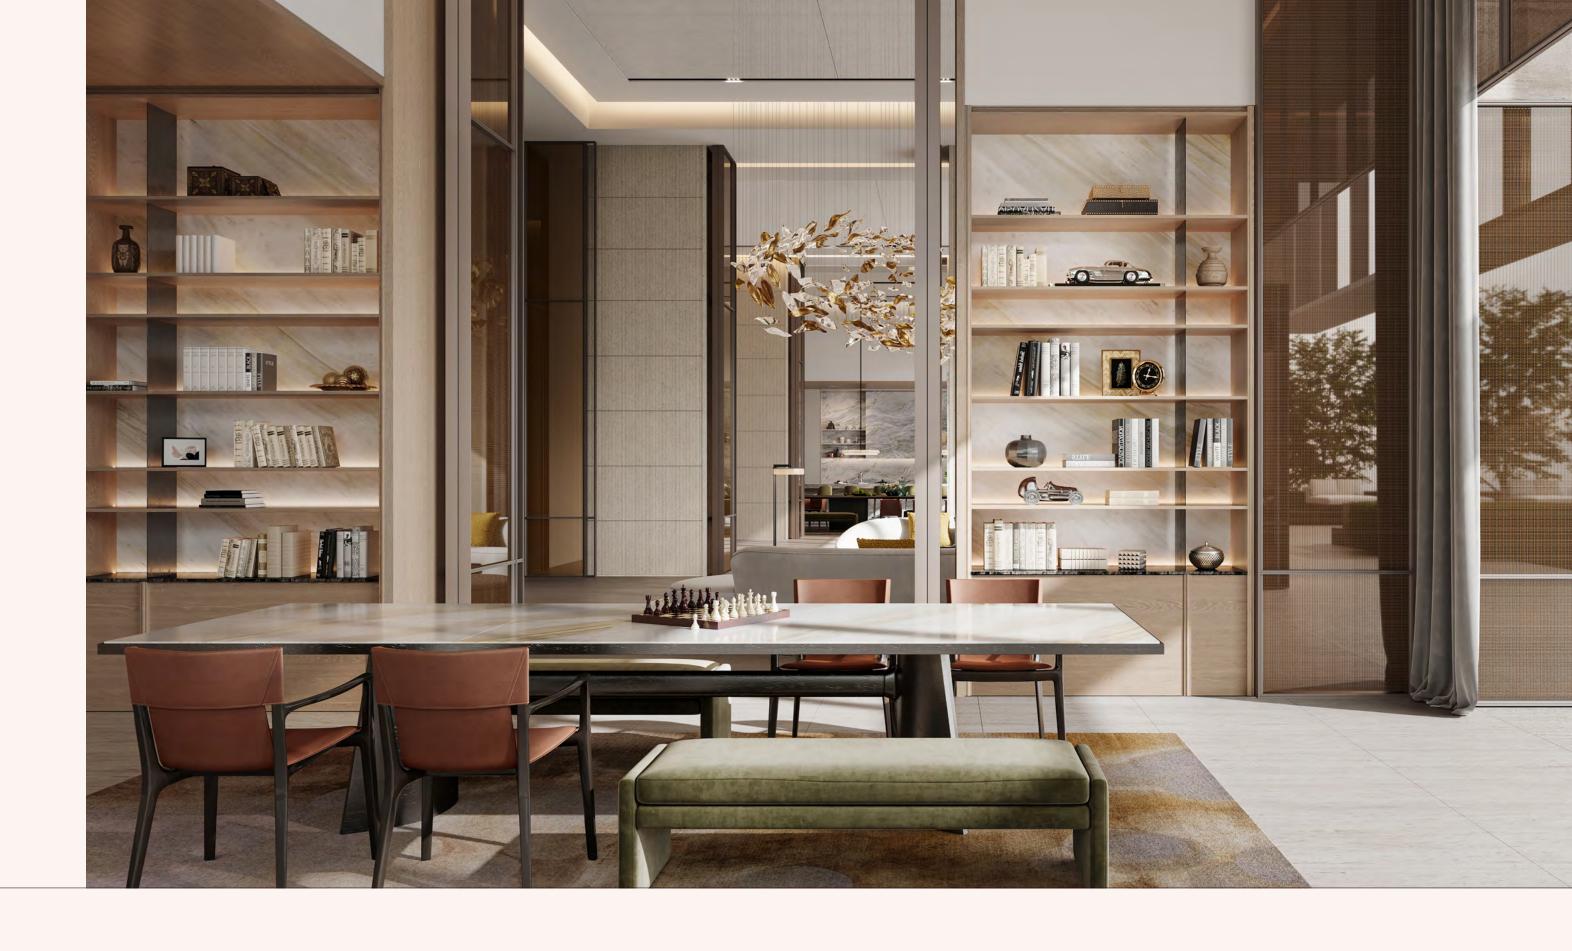

## 3 - B E D R O O M R E S I D E N C E S

The three-bedroom residences speak to a life of elevated sophistication. Expansive living and kitchen areas are framed by soaring double-height ceilings and wrapped in floor-to-ceiling glass, capturing uninterrupted views of the city skyline. The master bedroom features a walk-in closet, spacious balcony and a private sanctuary that invites rest and restoration. Elegant bathrooms, accented with timeless fixtures and natural textures, offer a sense of calm and comfort.

3-BEDROOM RESIDENCE FOYER

3-BEDROOM RESIDENCE LIVING, DINING & KITCHEN

3-BEDROOM RESIDENCE LIVING ROOM

3-BEDROOM RESIDENCE MASTER BEDROOM

3-BEDROOM RESIDENCE MASTER BATHROOM