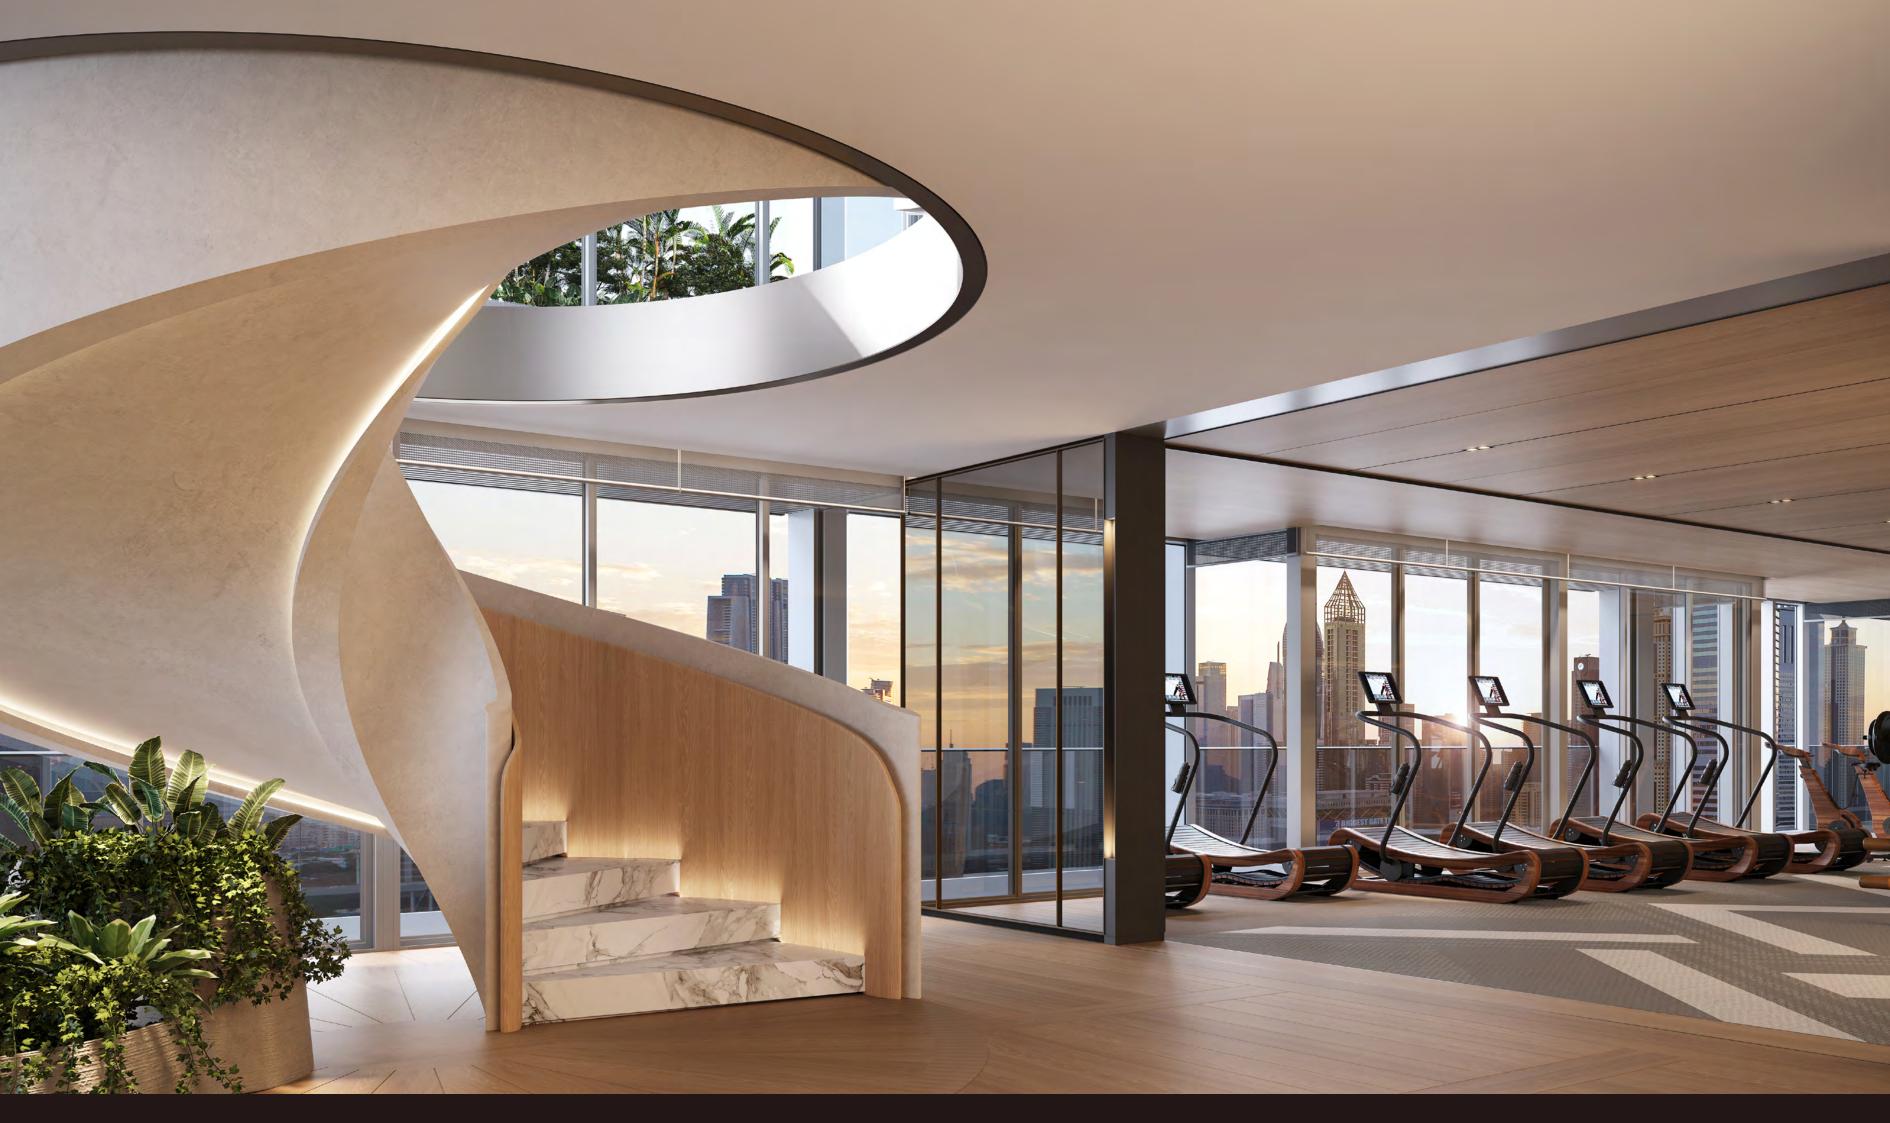

# WELLNESS CLUB

The wellness club includes spa suites, saunas, and a fully equipped gym, all seamlessly connected to the sky pool and elevated by panoramic views. A dedicated nail studio adds to the offering, while a separate fitness floor ensures enhanced privacy for residents of select three- and four-bedroom homes.