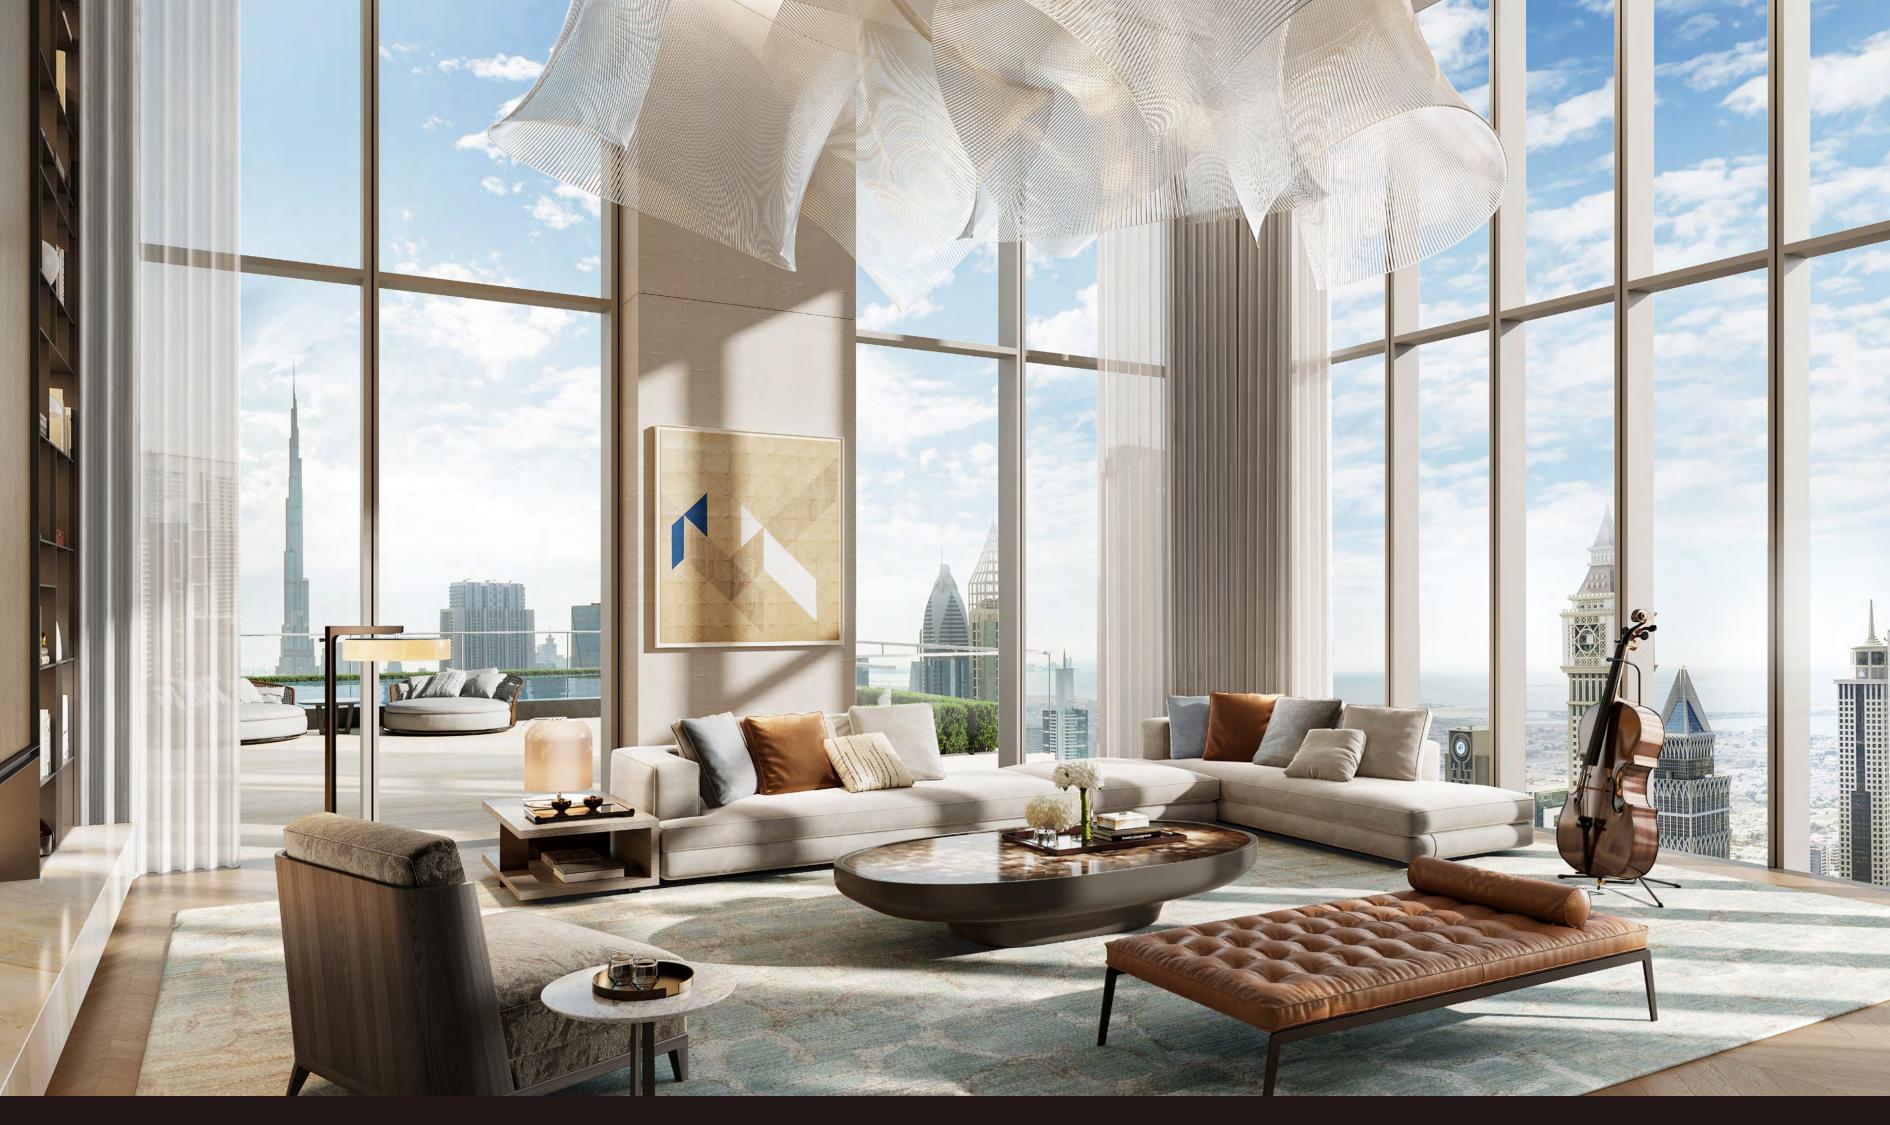

## 3 - B E D R O O M R E S I D E N C E S

The three-bedroom residences speak to a life of elevated sophistication. Expansive living and kitchen areas are framed by soaring double-height ceilings and wrapped in floor-to-ceiling glass, capturing uninterrupted views of the city skyline. The master bedroom features a walk-in closet, spacious balcony and a private sanctuary that invites rest and restoration. Elegant bathrooms, accented with timeless fixtures and natural textures, offer a sense of calm and comfort.

3-BEDROOM RESIDENCE FOYER

3-BEDROOM RESIDENCE LIVING, DINING & KITCHEN

3-BEDROOM RESIDENCE LIVING ROOM

3-BEDROOM RESIDENCE MASTER BEDROOM

3-BEDROOM RESIDENCE MASTER BATHROOM