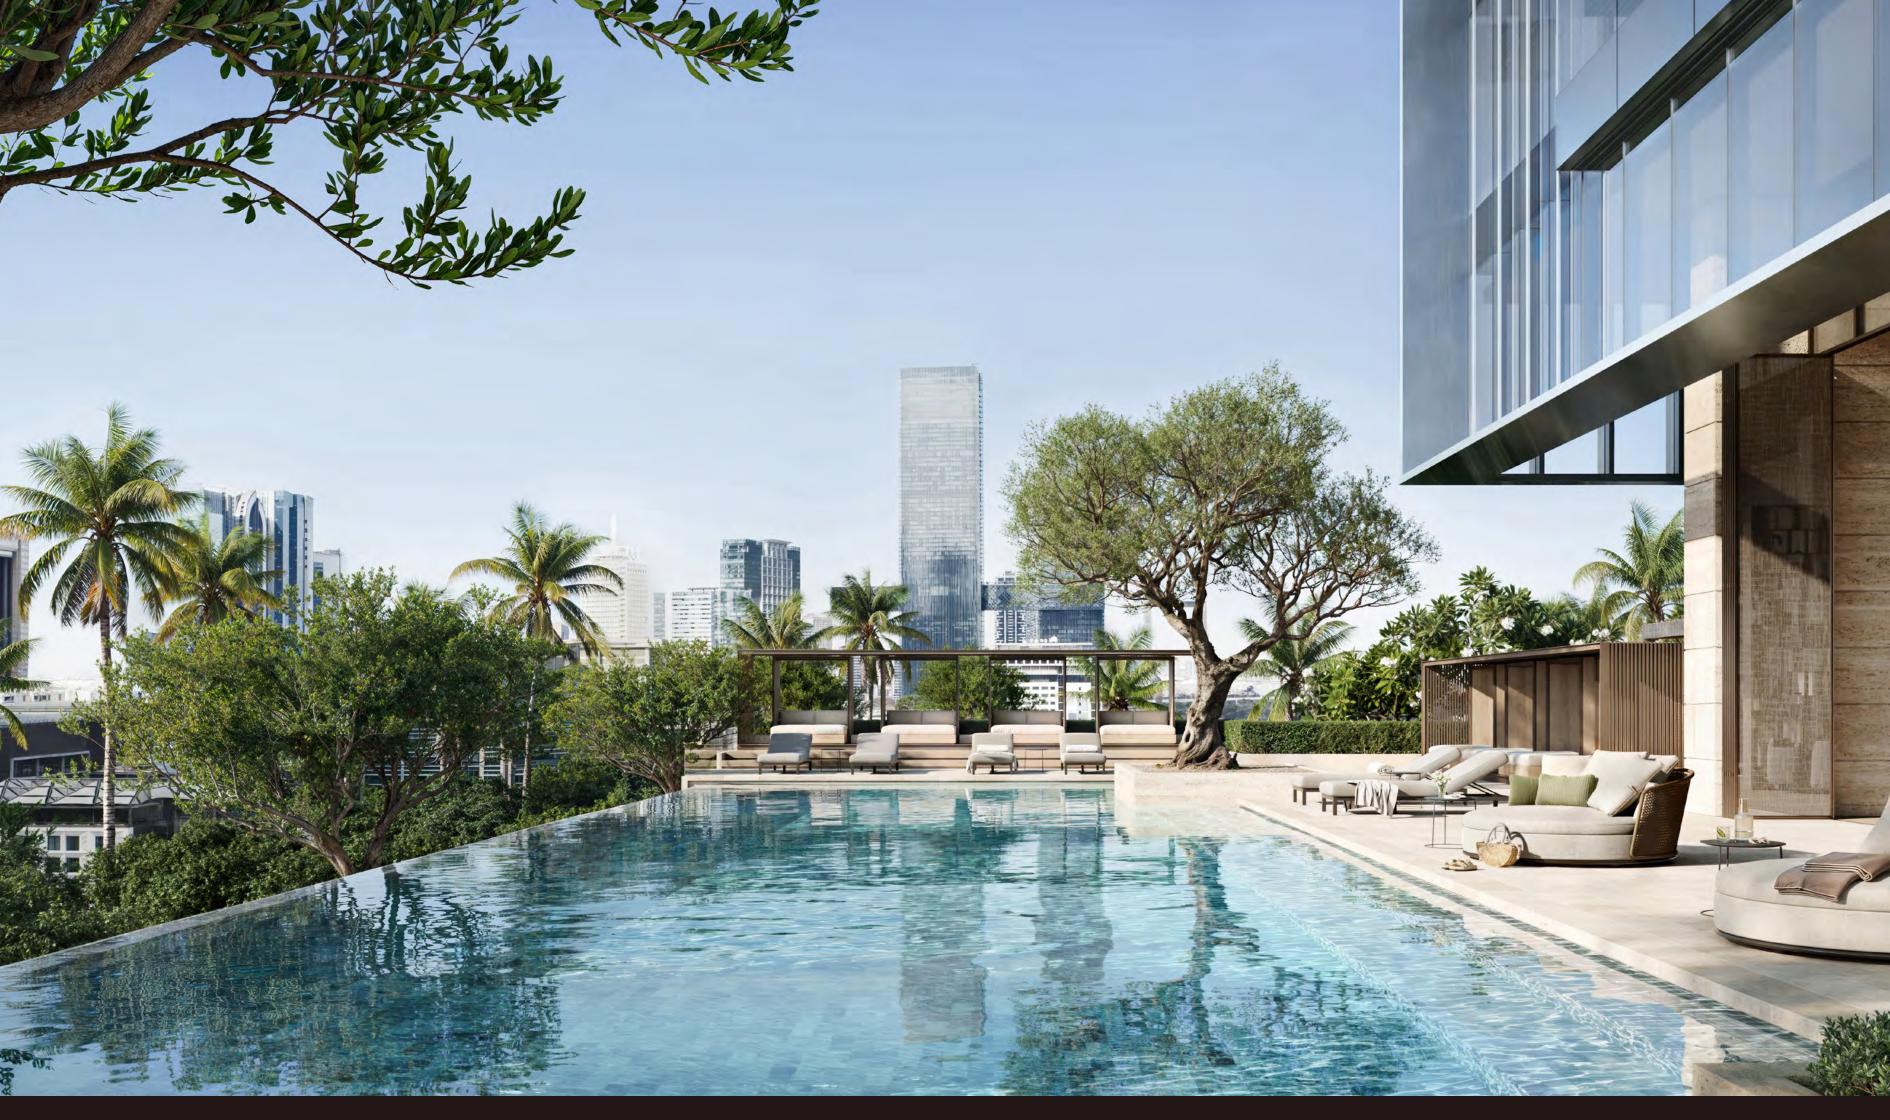

At the top, three exclusive sky terraces elevate daily life with an adults-only infinity pool, panoramic garden lounges, and a dramatic open-air event terrace — all floating above the city.

SCDA, the globally awarded architectural studio behind this project, is renowned for creating seamless, sustainable spaces where architecture, interior design, and landscape exist in perfect harmony.

### PADEL COURT

Whether for a casual game or focused practice, the premium padel court offers an exceptional setting for play and performance.

S K YP O O L

Suspended high above the city, the adults-only infinity pool and terrace offer panoramic views in every direction. Sunlit daybeds, private cabanas, and an inviting poolside lounge create a space that elevates both mind and mood. For added ease, a dedicated toddlers' club on the same level provides a safe, playful environment just steps away.