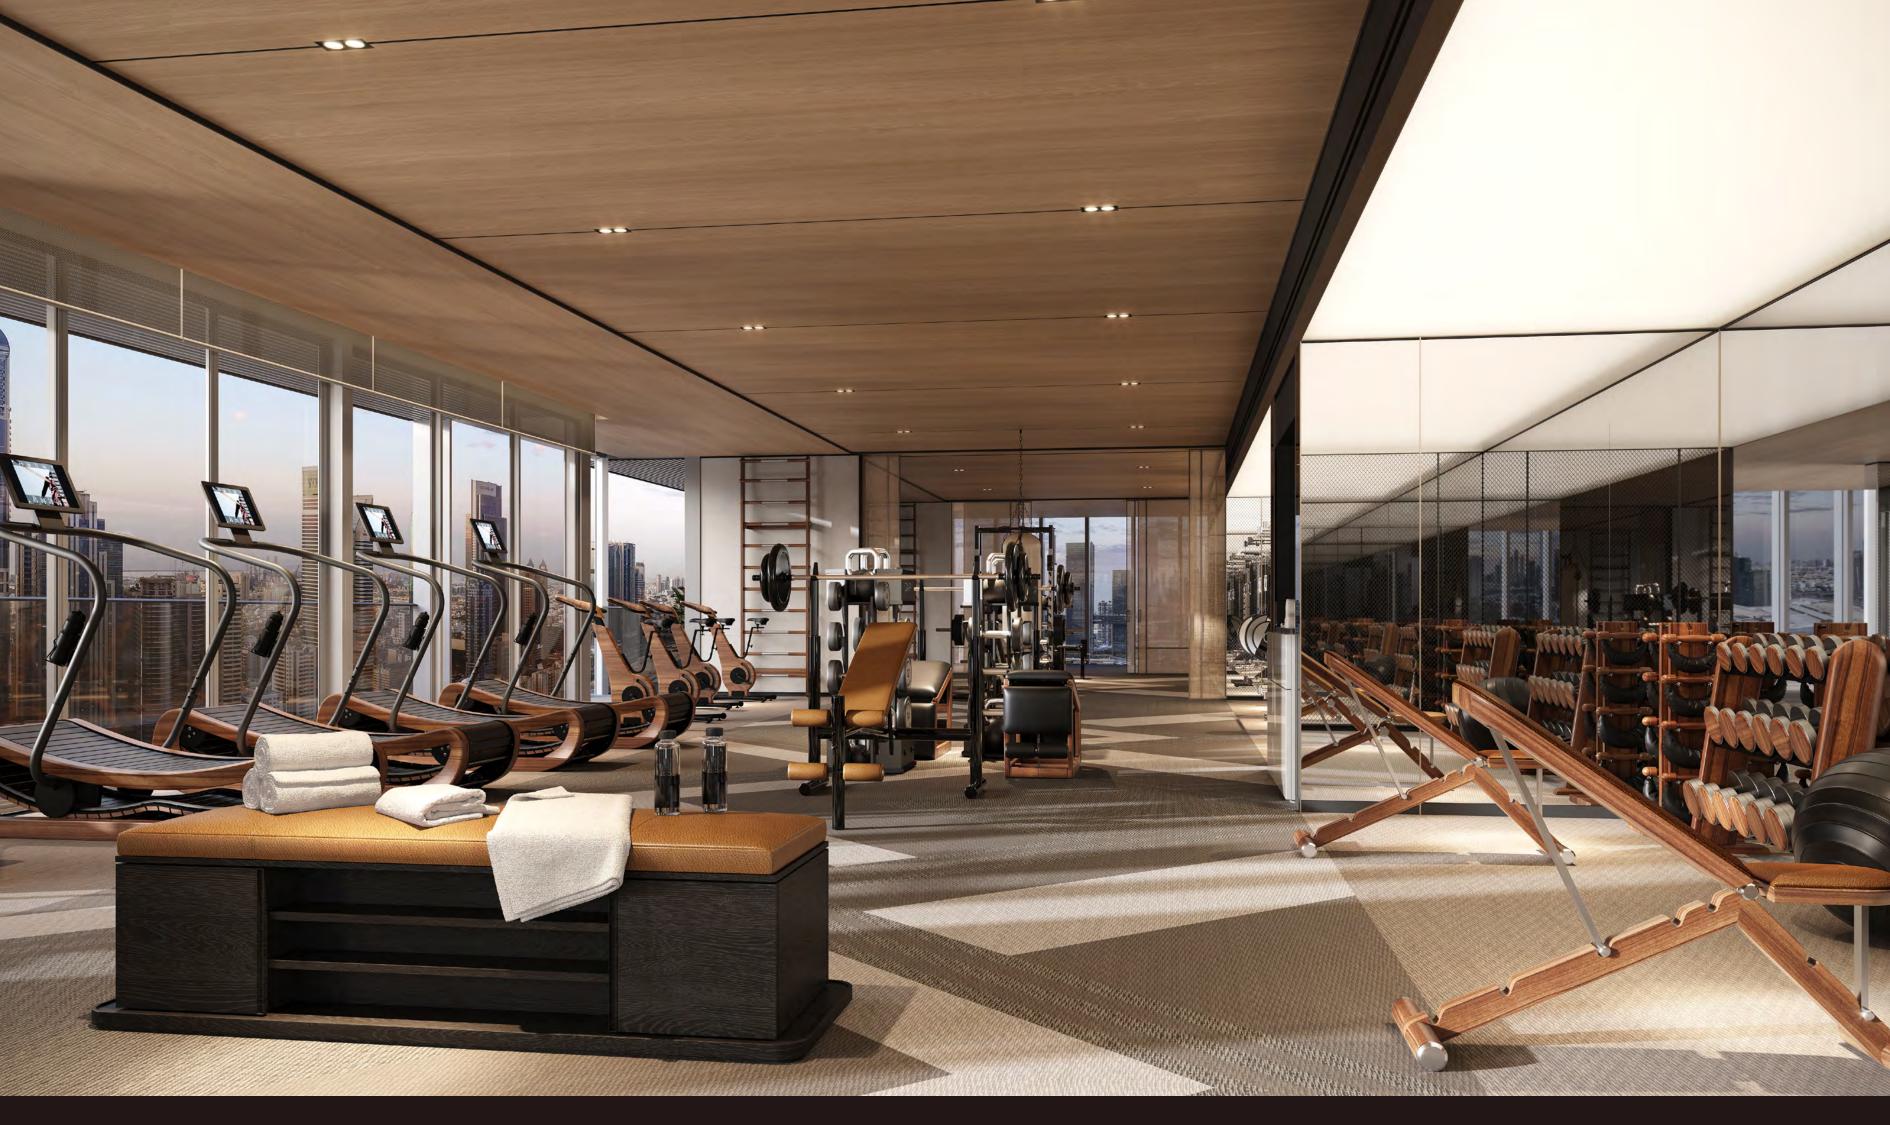

# WELLNESS CLUB

The wellness club includes spa suites, saunas, and a fully equipped gym, all seamlessly connected to the sky pool and elevated by panoramic views. A dedicated nail studio adds to the offering, while a separate fitness floor ensures enhanced privacy for residents of select three- and four-bedroom homes.