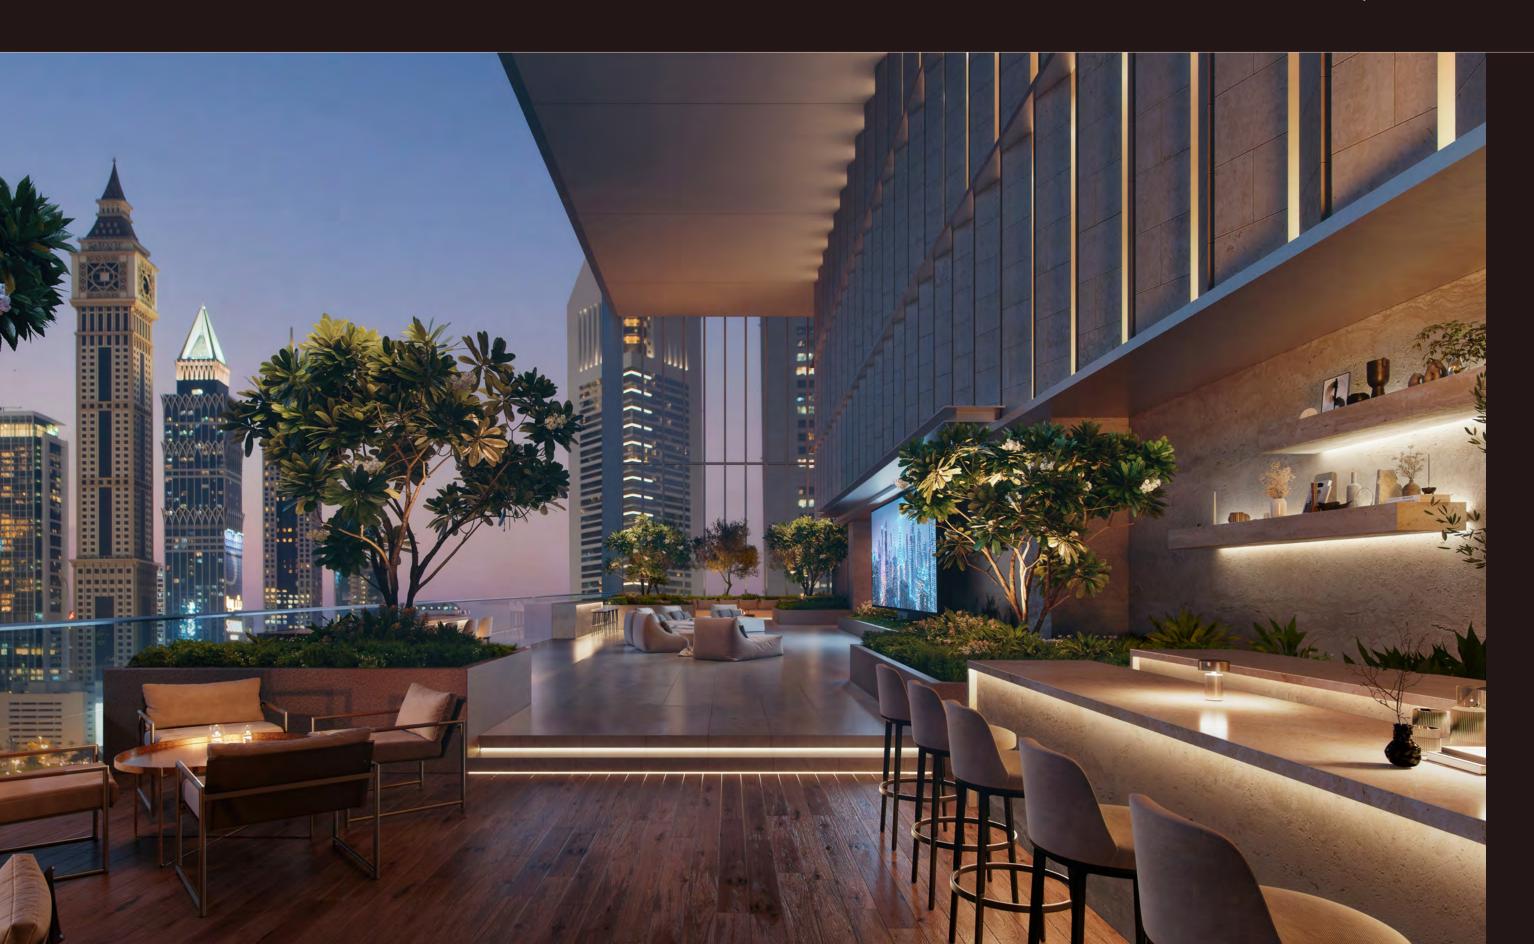

# G A M E C C O R N E R

Framed by extraordinary views from the top of the tower, the game corner offers a relaxed yet refined setting for downtime. With a pool table, plush lounge seating and an atmosphere designed for connection, it is the perfect place to unwind and entertain.

### C O - W O R K I N G L O U N G E

A dedicated co-working lounge provides room for your ideas to grow. Its professional yet relaxed setting is ideal to seamlessly transition from moment of focus to connecting with like-minded residents.

### PRIVATE CINEMA

Whether hosting private viewings or unwinding with loved ones, the private cinema is built for immersive moments and effortless comfort.