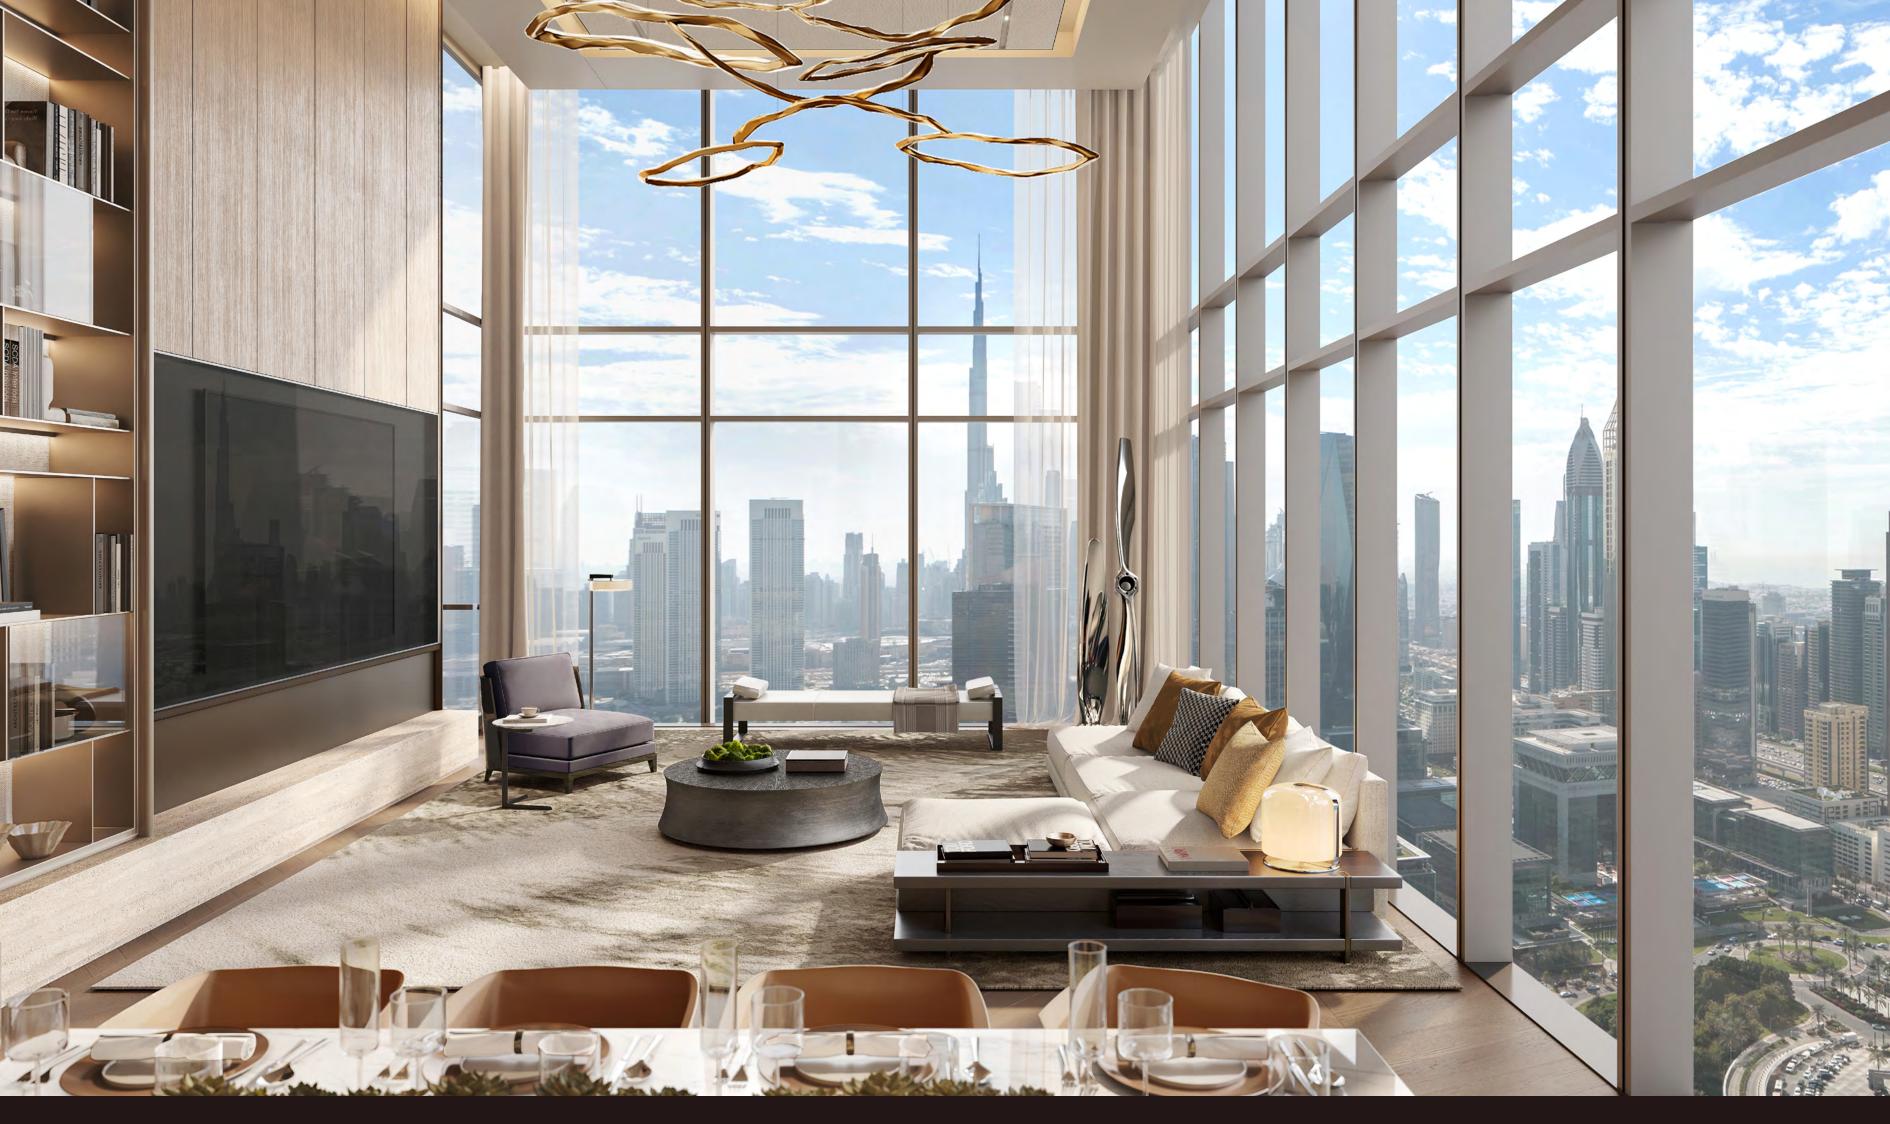

## 3 - B E D R O O M R E S I D E N C E S

The three-bedroom residences speak to a life of elevated sophistication. Expansive living and kitchen areas are framed by soaring double-height ceilings and wrapped in floor-to-ceiling glass, capturing uninterrupted views of the city skyline. The master bedroom features a walk-in closet, spacious balcony and a private sanctuary that invites rest and restoration. Elegant bathrooms, accented with timeless fixtures and natural textures, offer a sense of calm and comfort.

3-BEDROOM RESIDENCE FOYER

3-BEDROOM RESIDENCE LIVING, DINING & KITCHEN

3-BEDROOM RESIDENCE LIVING ROOM

3-BEDROOM RESIDENCE MASTER BEDROOM

3-BEDROOM RESIDENCE MASTER BATHROOM