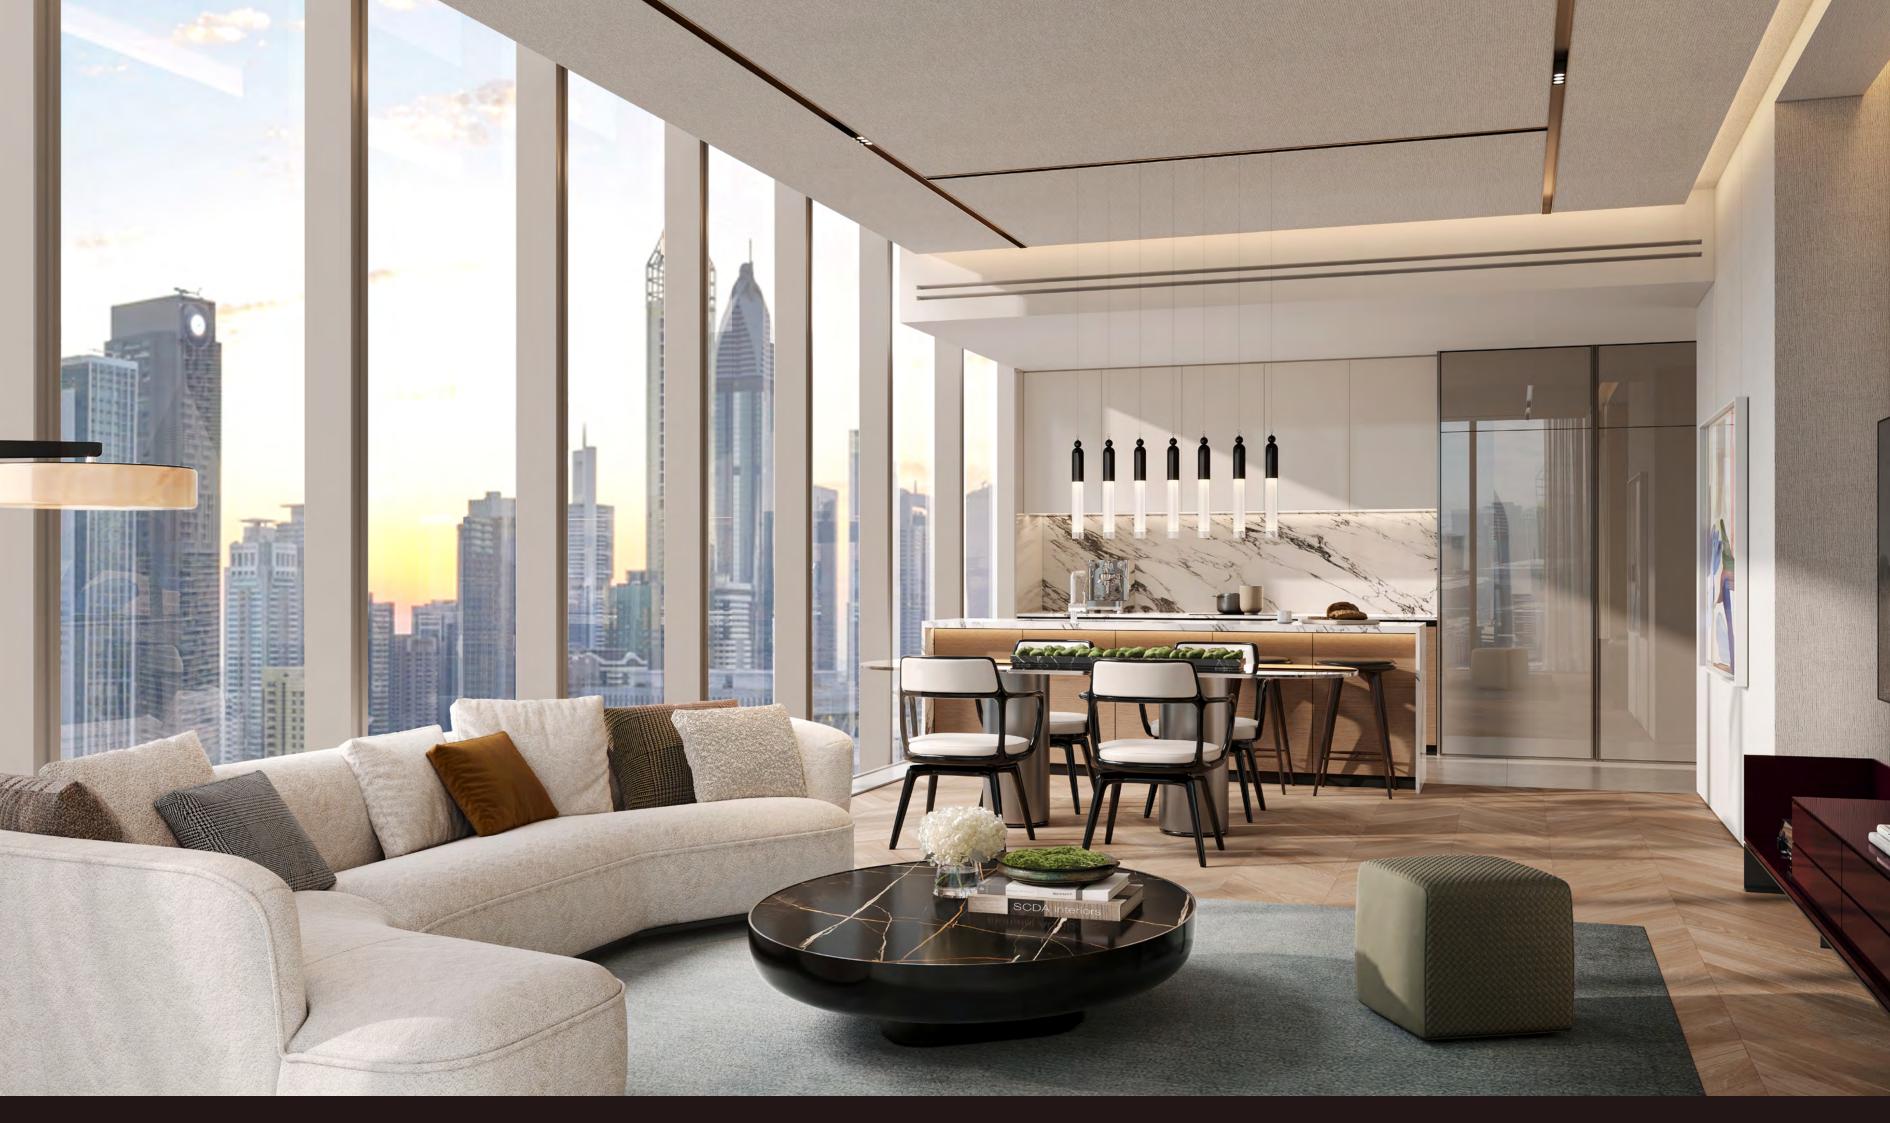

#### 2 - B E D R O O M R E S I D E N C E S

The two-bedroom residences are designed to balance private retreat and shared living. Spacious living and dining areas flow into a modern, fully equipped kitchen, complete with sophisticated finishes and integrated appliances. The living room features premium materials and clean architectural detailing that set a polished tone throughout.

2-BEDROOM RESIDENCE LIVING & DINING ROOM

2-BEDROOM RESIDENCE LIVING ROOM

2-BEDROOM RESIDENCE TERRACE