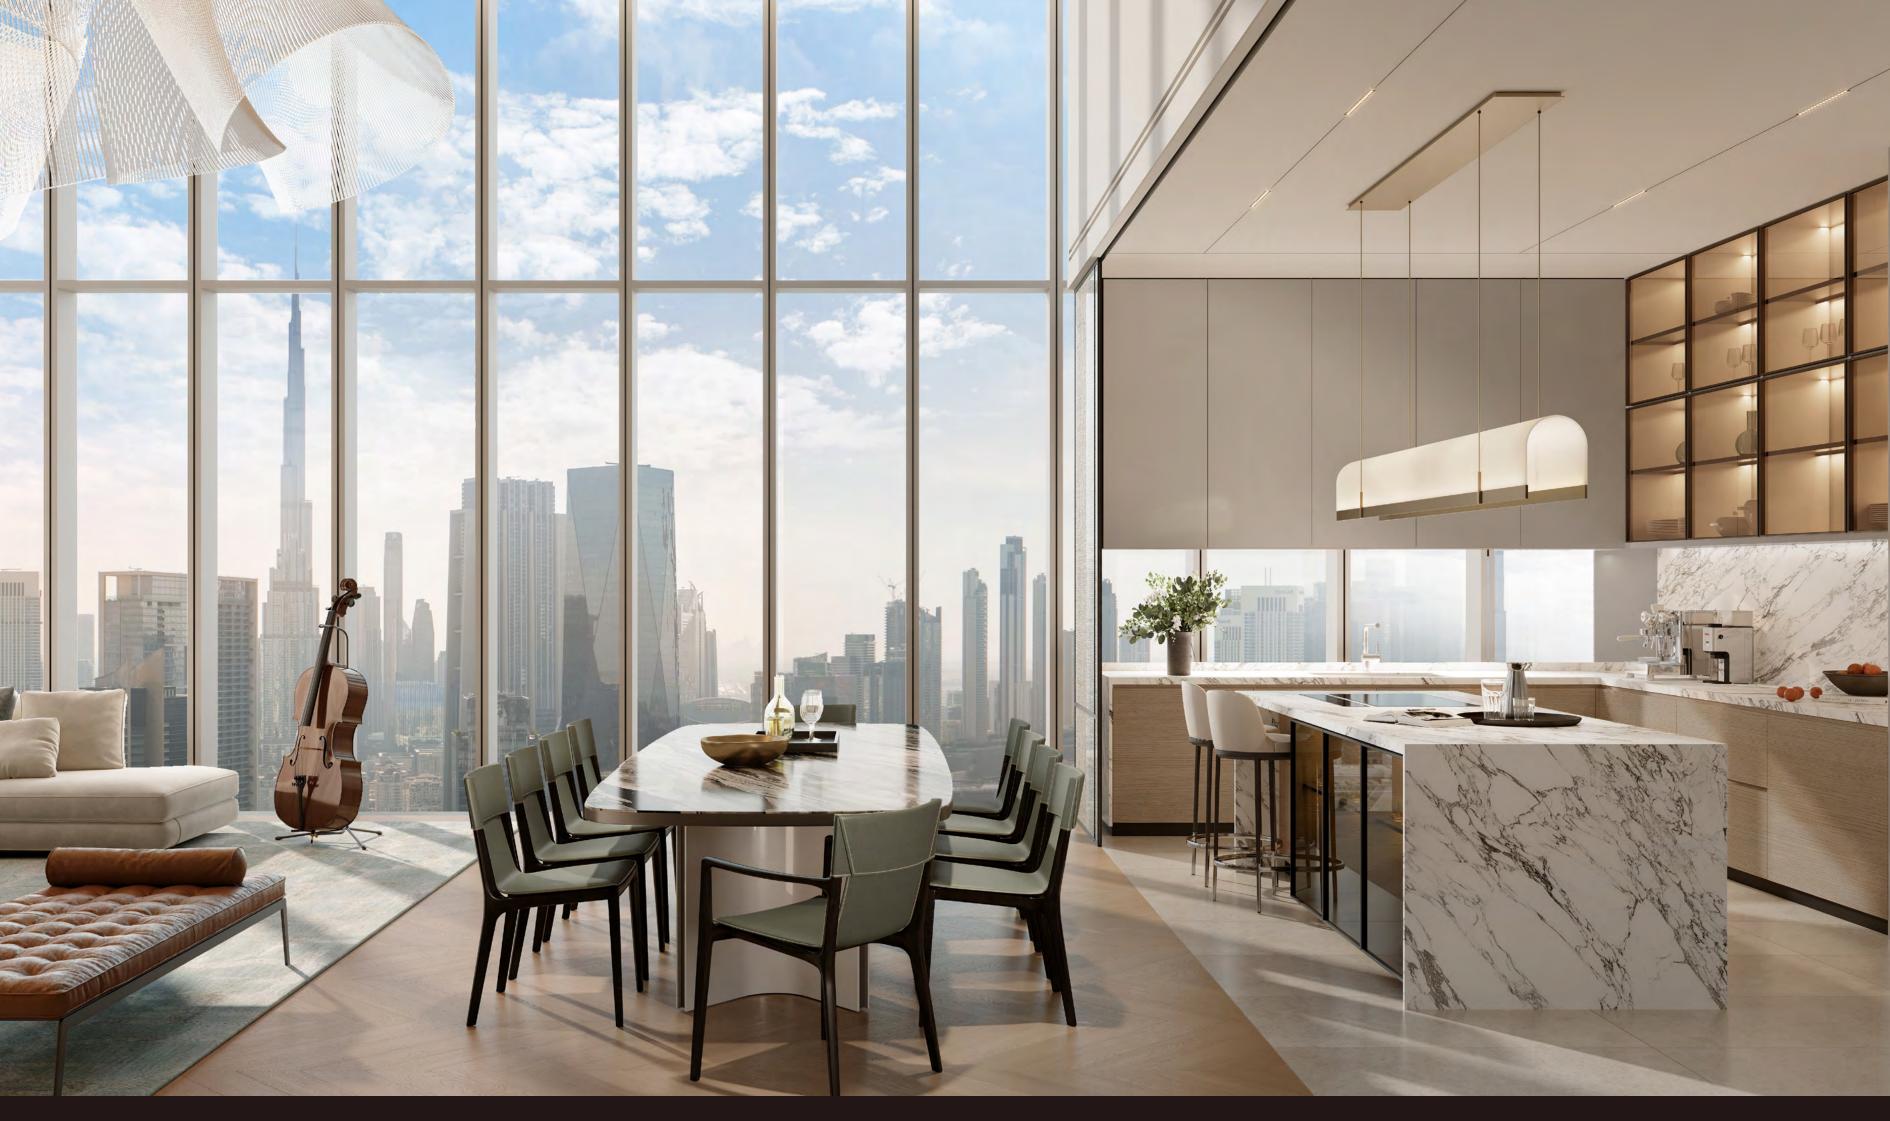

#### 2 - B E D R O O M R E S I D E N C E S

The two-bedroom residences are designed to balance private retreat and shared living. Spacious living and dining areas flow into a modern, fully equipped kitchen, complete with sophisticated finishes and integrated appliances. The living room features premium materials and clean architectural detailing that set a polished tone throughout.

2-BEDROOM RESIDENCE LIVING & DINING ROOM

2-BEDROOM RESIDENCE LIVING ROOM

2-BEDROOM RESIDENCE TERRACE