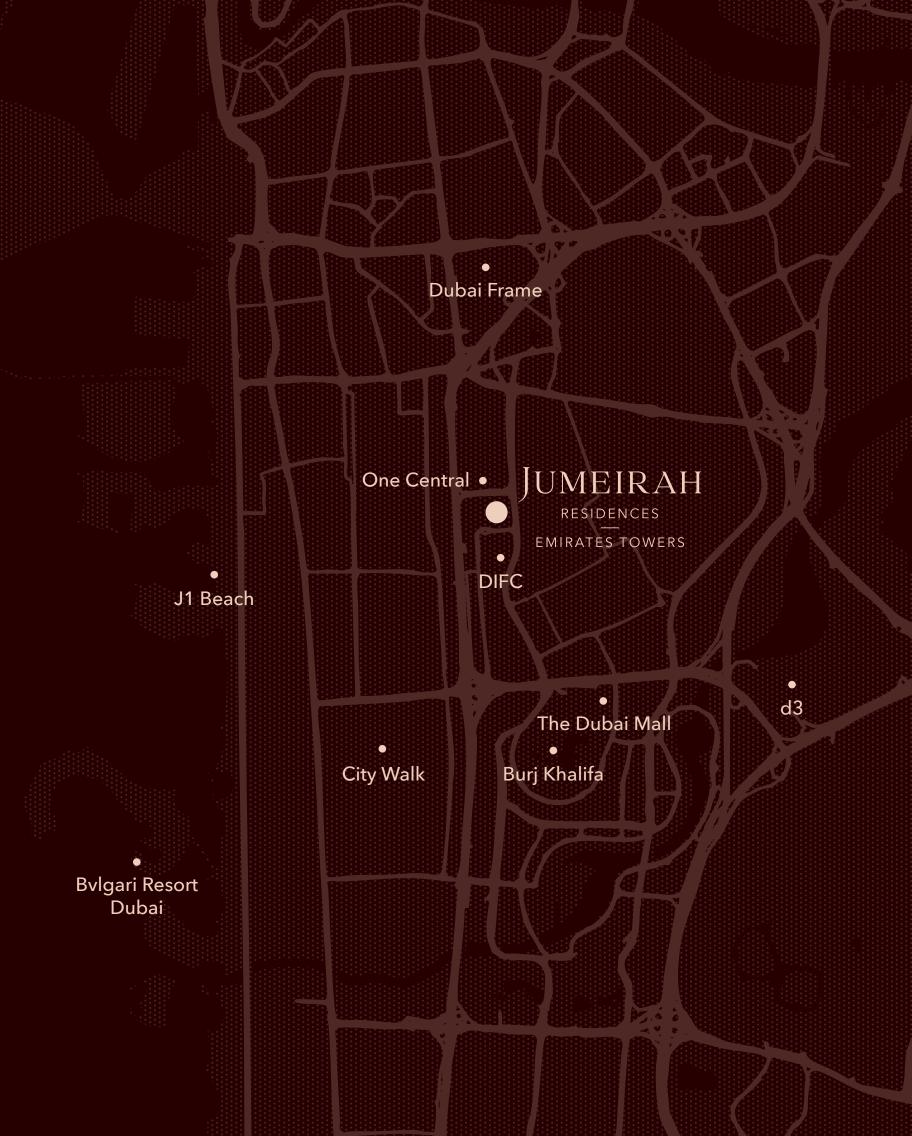

### A LANDMARK ADDRESS

The residences offer seamless access to Sheikh Zayed Road and Al Khail Road, with key destinations such as City Walk, Downtown Dubai, and J1 Beach just minutes away.

Surrounded by landmarks like the Museum of the Future, DIFC, and Jumeirah Emirates Towers, this is more than a prime location. This dynamic district is home to global institutions and international businesses, as well as cultural and lifestyle destinations, including prestigious galleries and world-class dining.

One Central5 minutesThe Dubai Mall7 minutesCity Walk10 minutesDubai Frame13 minutesDubai Design District (d3)15 minutesJ1 Beach17 minutesBulgari Resort Dubai20 minutes