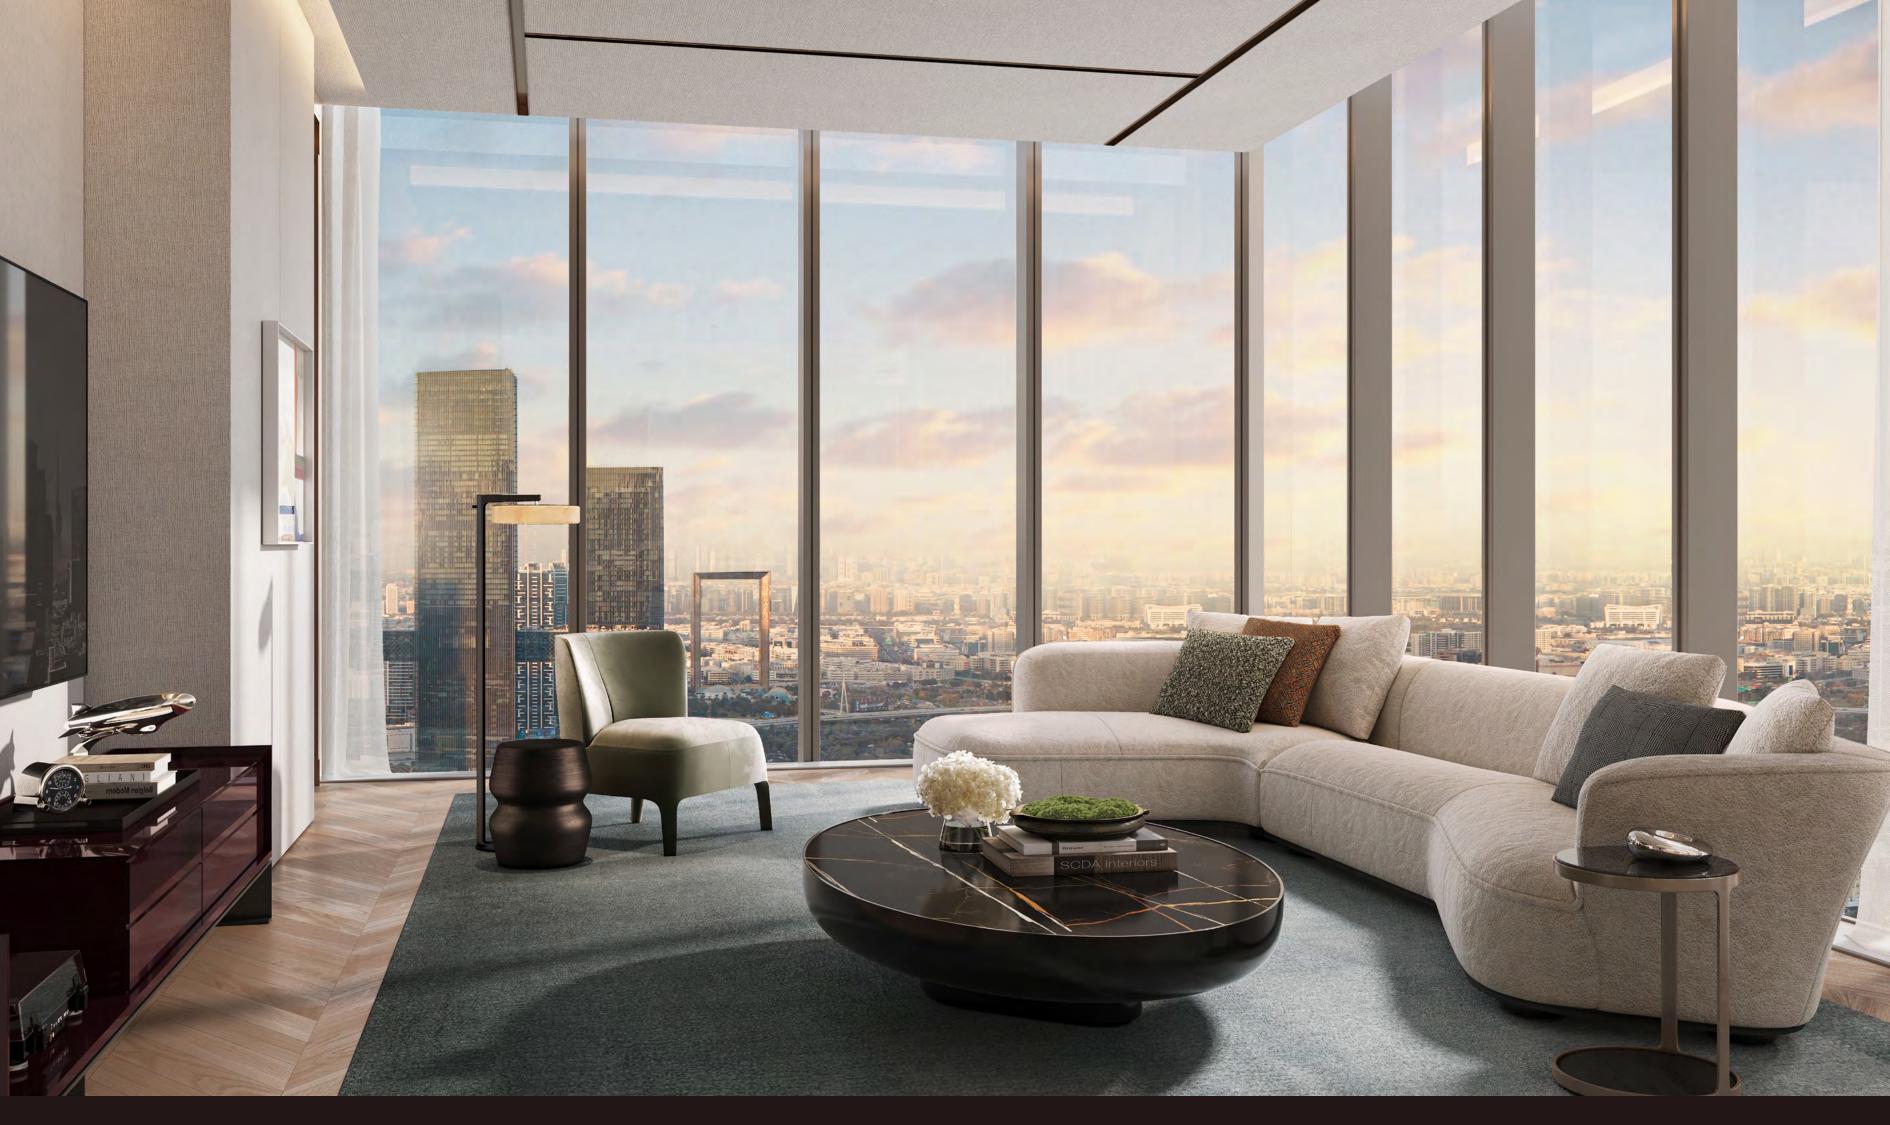

#### 2 - B E D R O O M R E S I D E N C E S

The two-bedroom residences are designed to balance private retreat and shared living. Spacious living and dining areas flow into a modern, fully equipped kitchen, complete with sophisticated finishes and integrated appliances. The living room features premium materials and clean architectural detailing that set a polished tone throughout.

2-BEDROOM RESIDENCE LIVING & DINING ROOM

2-BEDROOM RESIDENCE LIVING ROOM

2-BEDROOM RESIDENCE TERRACE