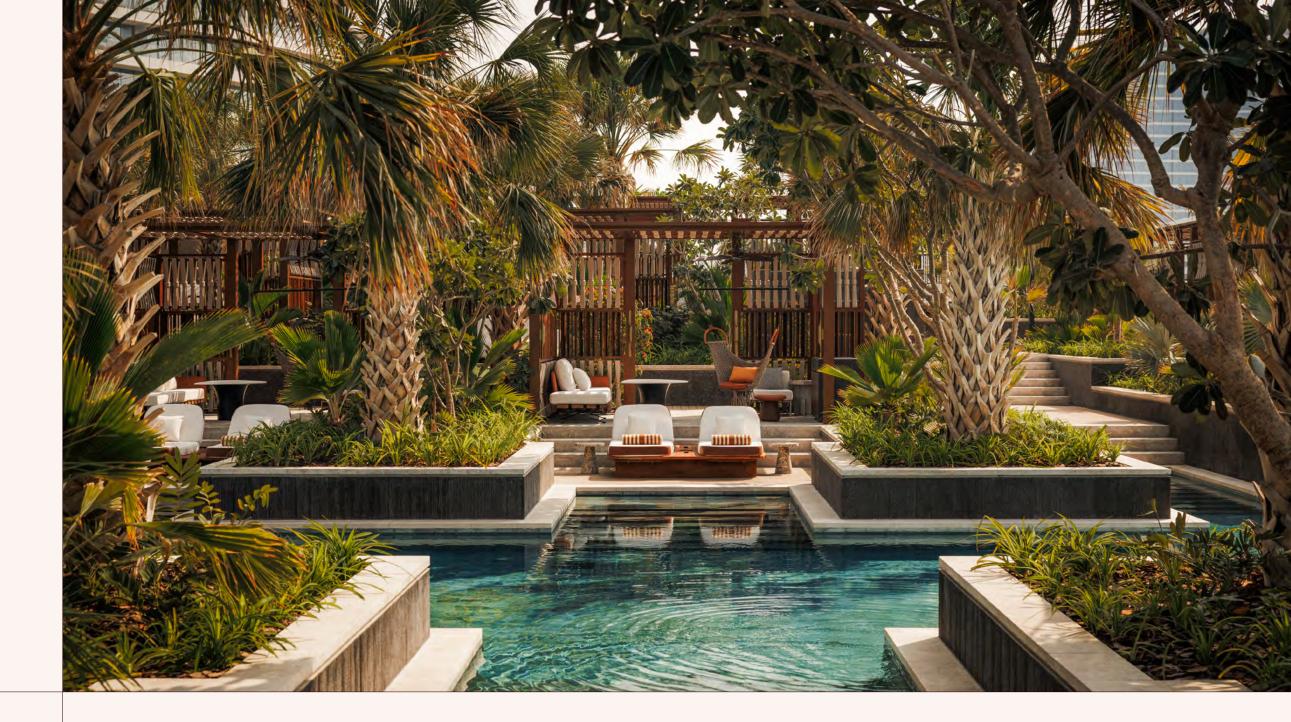

## GARDEN-LEVEL AMENITIES

- 01 ENTRANCE
- 02 ARRIVAL TOWER LOBBY LOUNGE
- 03 CAR PARK ACCESS
- 04 RESTAURANT
- 05 PADEL COURT
- 06 ADULTS POOL
- 07 KIDS' POOL
- 08 SOCIAL HALL
- 09 MULTI-PURPOSE SPACE
- 10 DINING/EVENT
- 11 OPEN KITCHEN/EVENT
- 12 PLAYGROUND
- 13 SPLASH PLAYGROUND
- 14 BACK-OF-HOUSE ACCESS
- 15 POWDER ROOM
- 16 PET LAWN

### FAMILY POOL

Overlooking the iconic Museum of the Future, the family pool offers a sunlit retreat designed for relaxation and connection.

#### THESOCIALHALL

A refined lounge adjacent to the pool, the social hall is designed for connection and convenience.

# Y O G A & S P I N N I N G S T U D I O

The dedicated yoga and spinning studio overlooks the Museum of the Future, bringing light, movement, and inspiration into every session.