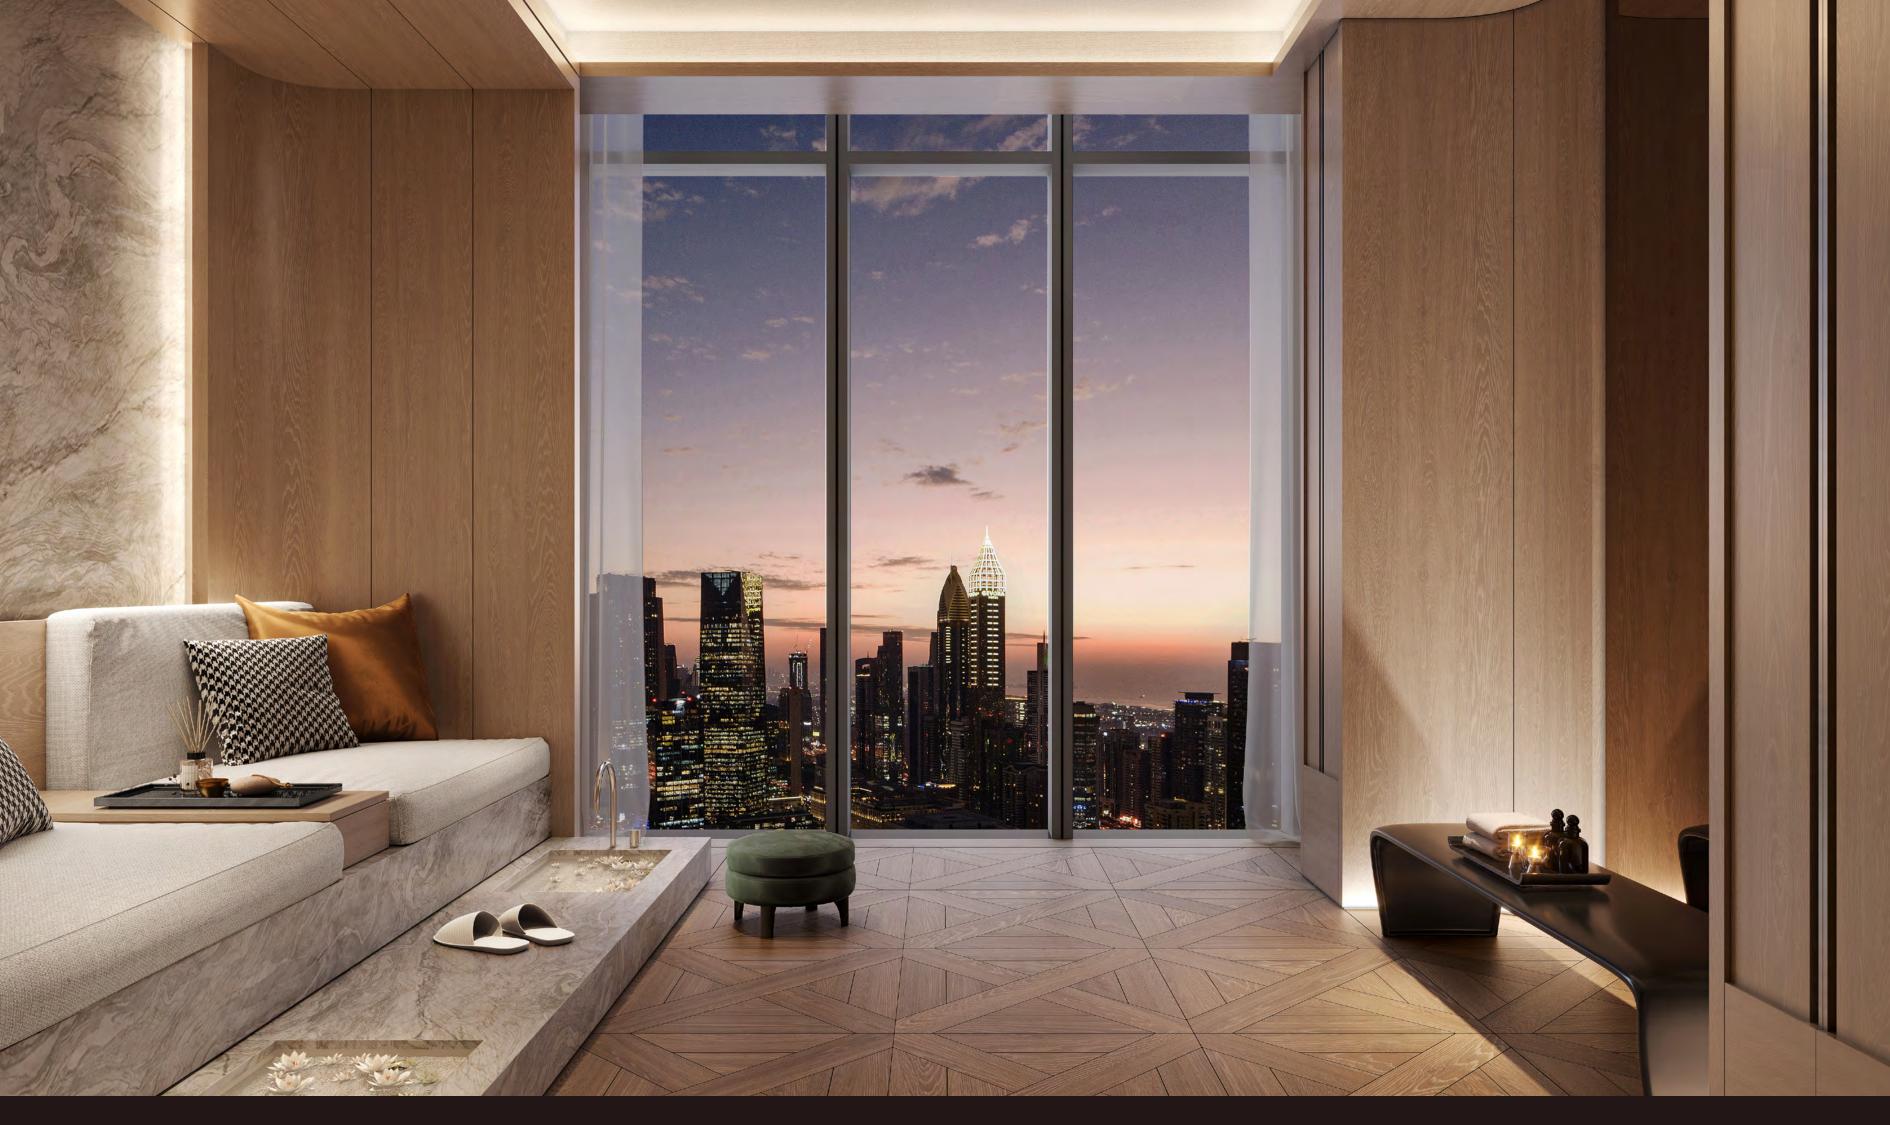

# WELLNESS CLUB

The wellness club includes spa suites, saunas, and a fully equipped gym, all seamlessly connected to the sky pool and elevated by panoramic views. A dedicated nail studio adds to the offering, while a separate fitness floor ensures enhanced privacy for residents of select three- and four-bedroom homes.