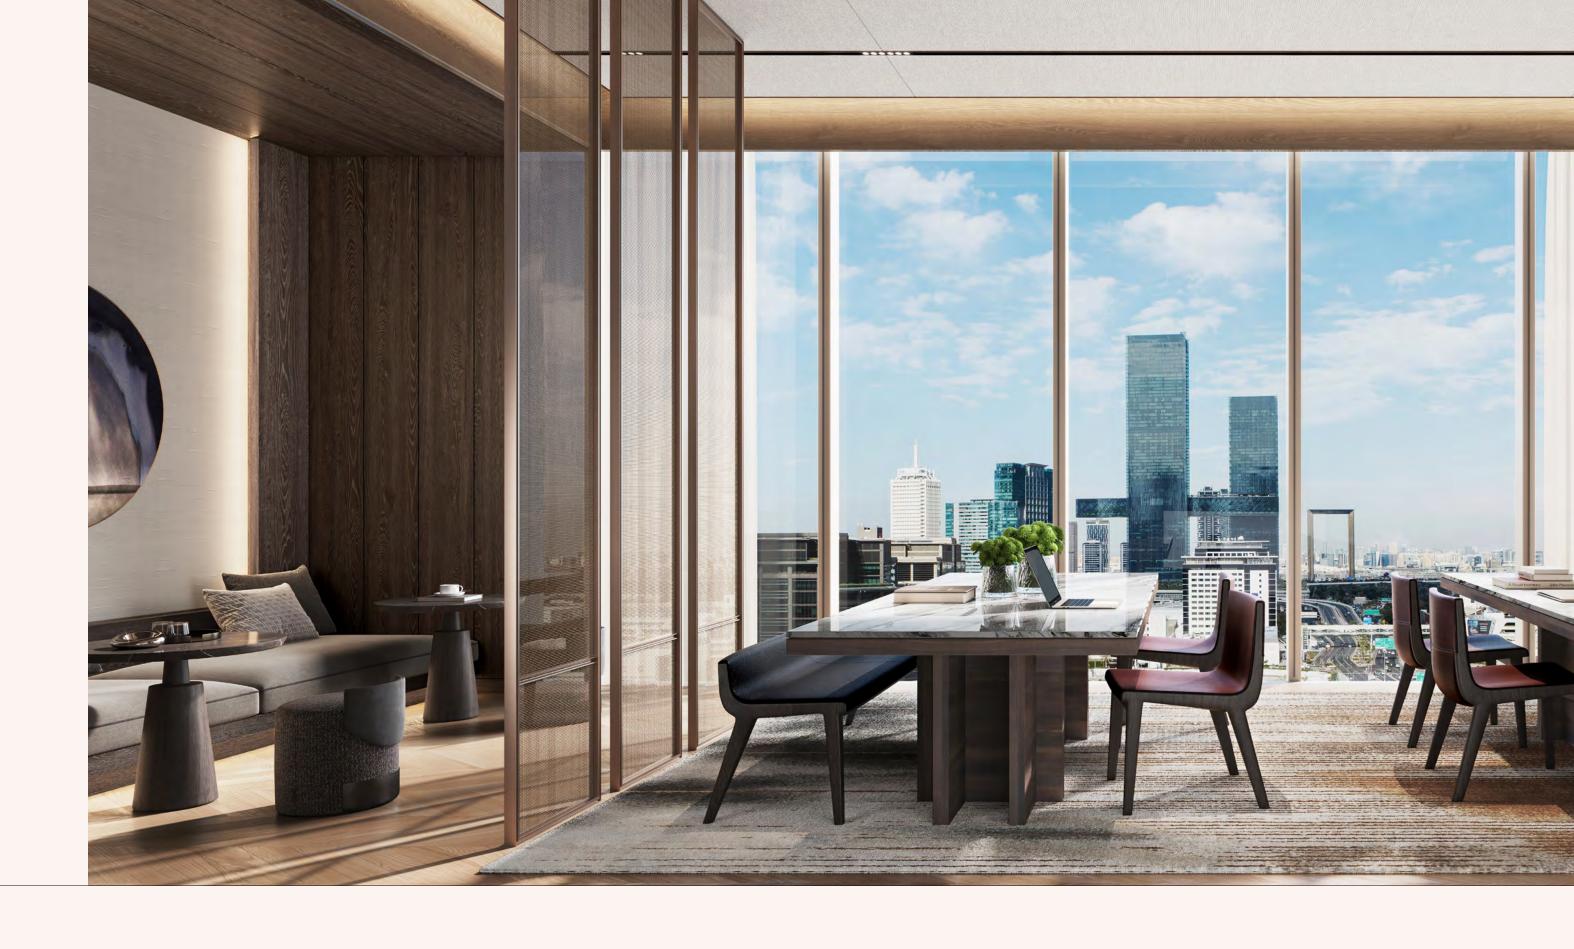

### C O - W O R K I N G L O U N G E

A dedicated co-working lounge provides room for your ideas to grow. Its professional yet relaxed setting is ideal to seamlessly transition from moment of focus to connecting with like-minded residents.