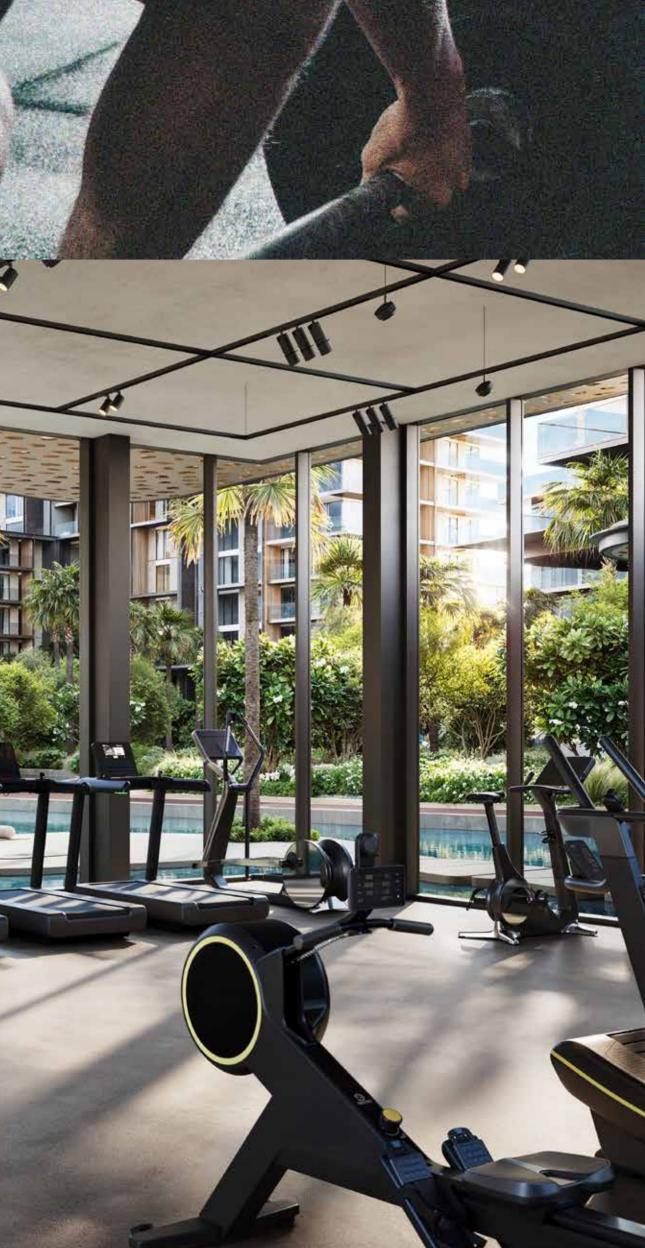

#### TRAHNLNG

The Cardio Space fuels high-energy workouts with cutting-edge equipment, all set against the serene water view. Meanwhile, the Weights Area is designed to push your limits, featuring the latest fitness tech in a space built for strength and power.