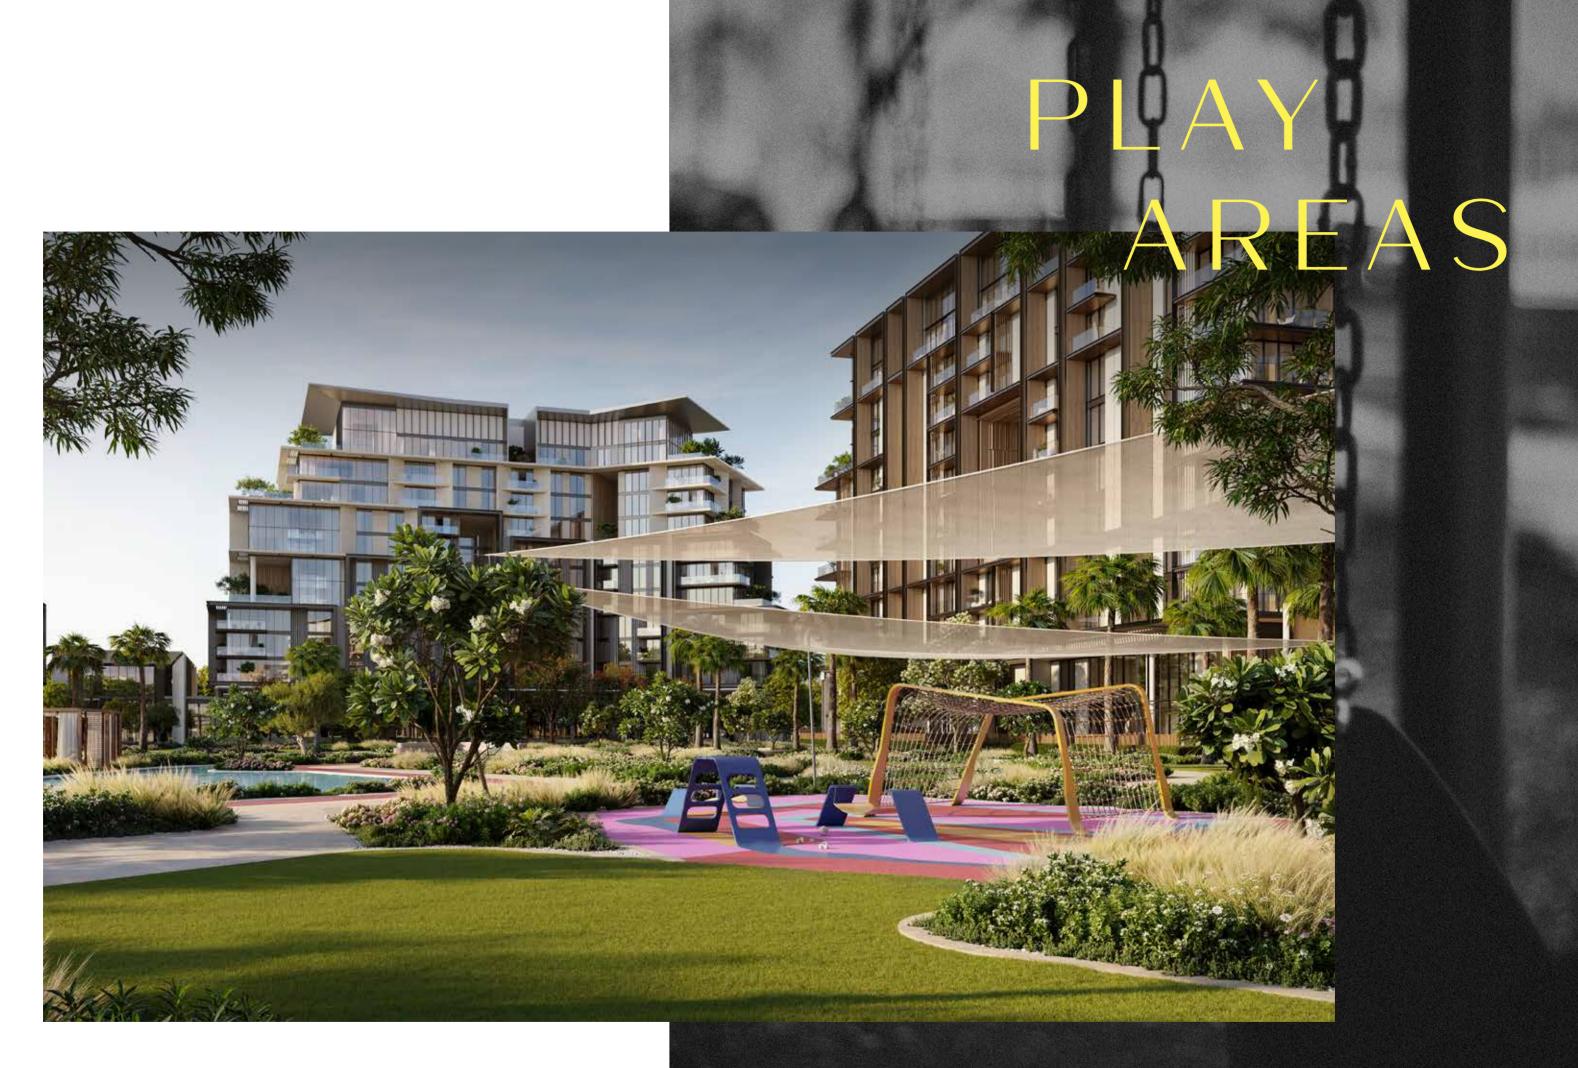

# SUNKEN

Immerse yourself in the serenity of sunken seating nestled in water, offering a peaceful retreat amidst . lush surroundings.

Discover an engaging corner where children can explore, play, and learn with interactive equipment and creative play zones.

## WHERE FUN NEVER ENDS

Discover themed indoor kids' play areas in each building, designed to spark creativity

and joy. These playful rooms provide children with a safe and exciting environment to explore.