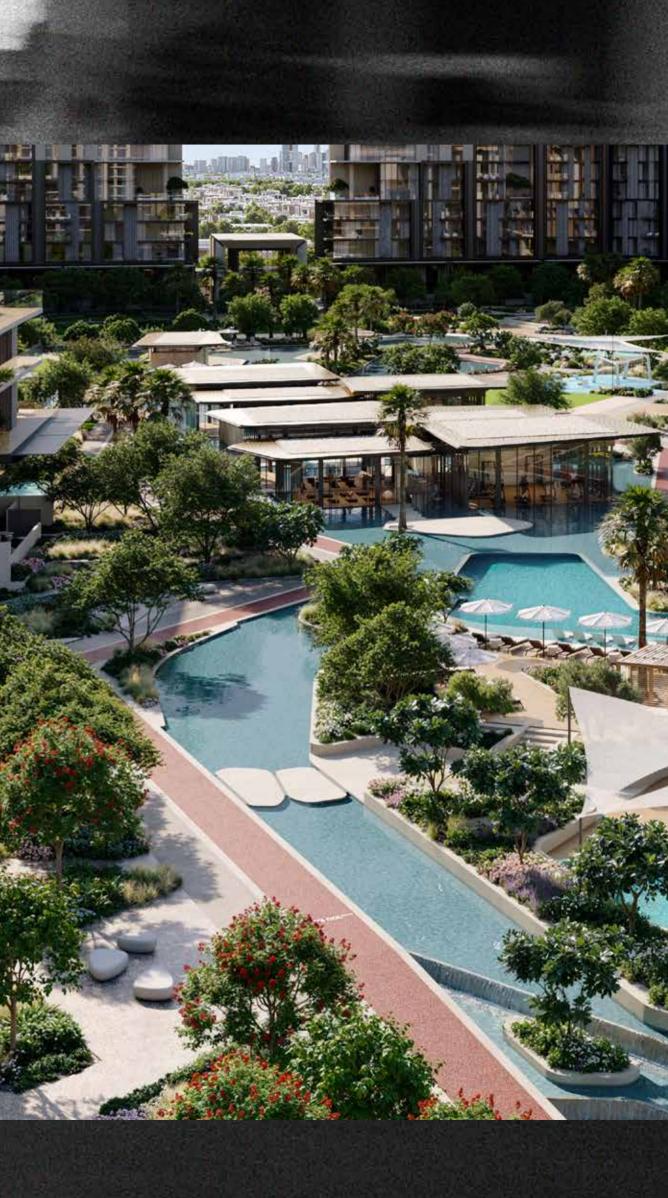

- KHAIL ROAD

**BURJ KHALIFA** 

**MEYDAN RACECOURSE** 

01 - WATER FEATURES02 - SWIMMING POOLS03 - SPORTS COURTS

04 - KIDS' PLAY AREAS 05 - JOGGING TRACKS 06 - OUTDOOR FITNESS STATIONS 07 - COMMUNITY HUBS 08 - EVENT LAWNS 09 - YOGA AND EXERCISE LAWNS

#### EVERY CORNER SPEAKS URBAN PULSE

11

10 - SUNKEN SEATS11 - FUTURE DEVELOPMENT

#### SWIMMING $\frown$

Dive into the refreshing waters, featuring infinity pools, beach-style pools, and dedicated kids' pools. Each space offers the perfect setting for residents to swim, relax, and enjoy quality time with family in a peaceful, resort-style atmosphere.

#### WATE FEA<mark>TURES</mark>

Embrace the community's ambiance, enhanced by stunning cascading water features that set a calming tone and invite relaxation and tranquillity throughout.

Hit the winding jogging tracks that cut through lush greenery, offering the perfect route to run, walk, or just vibe with the outdoors. Dedicated cycling