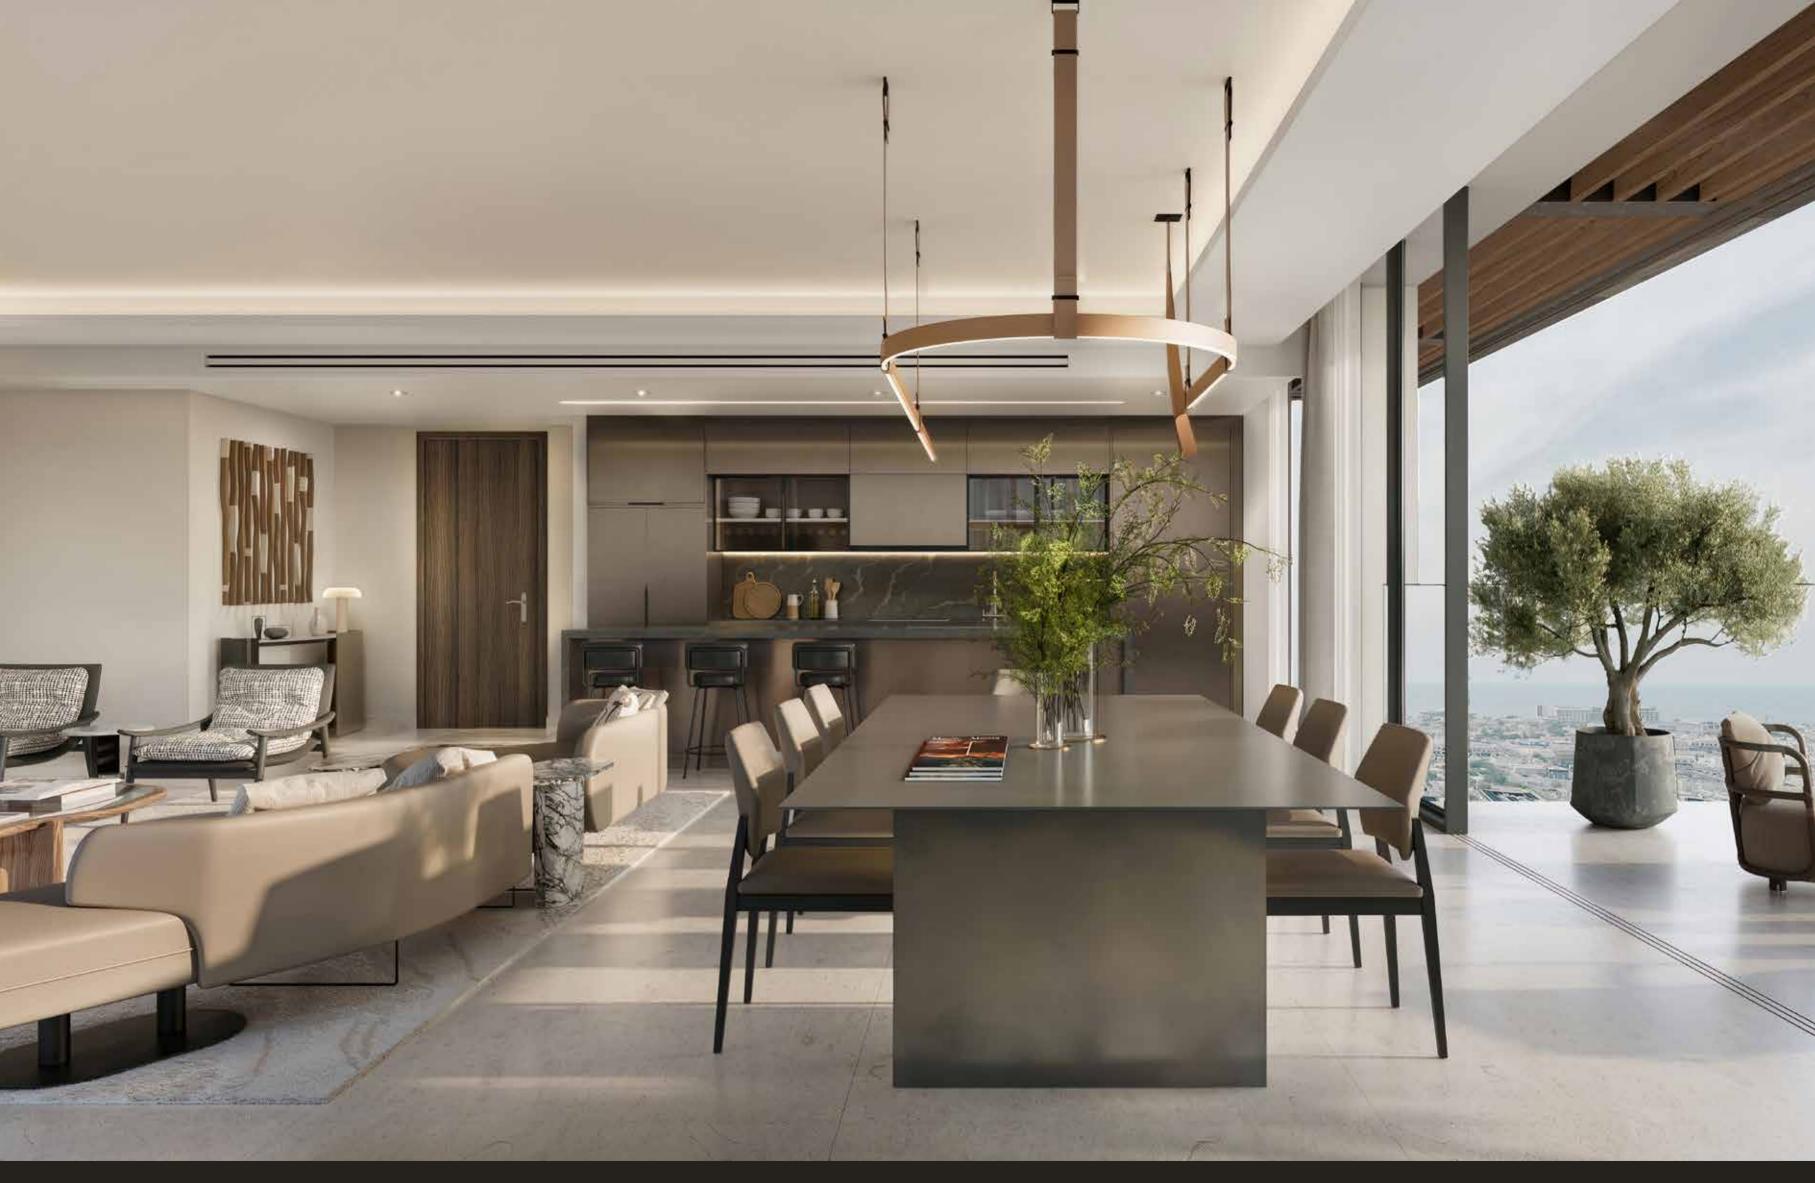

#### I TO 3-BEDROOM APARTMENTS

Experience contemporary living with park-facing and water views, enhanced by thoughtfully designed interiors. Tailored for modern lifestyles, these apartments feature high-quality finishes and spacious layouts that maximise comfort and elegance. Kitchens are sleek and practical, crafted with premium materials, while expansive bedrooms with walk-in closets offer both convenience and sophistication.

## LIVING ROOM / KITCHEN

Step into the signature 3 to 4-bedroom apartments, where bold design meets urban elegance. Double-height living areas lead to expansive park-facing terraces with tranquil water views, offering uninterrupted panoramas and a dramatic sense of space. Select units boast sweeping 180-degree views that bring the city's energy to life. In the 4-bedroom residences, bathrooms are enhanced with striking glass façades that flood the interiors with natural light and create a seamless connection to the city's skyline.