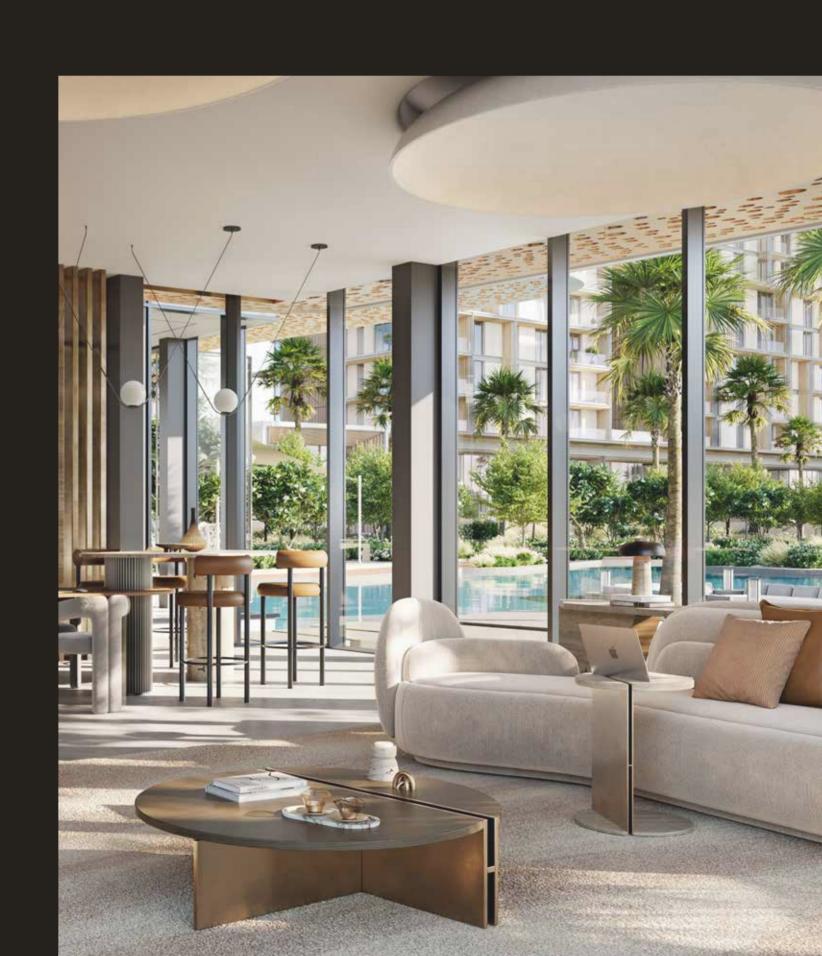

#### COLLABORATIVE SUITE

The Collaborative Suite isn't just a workspace—it's the perfect fusion of productivity and peace, featuring modern workstations and expansive windows with uninterrupted water views to keep your creativity flowing and your vibe perfectly balanced. This space also offers a library, providing a quiet retreat for reading when you need a break, making it the ideal environment to focus, collaborate, and create.