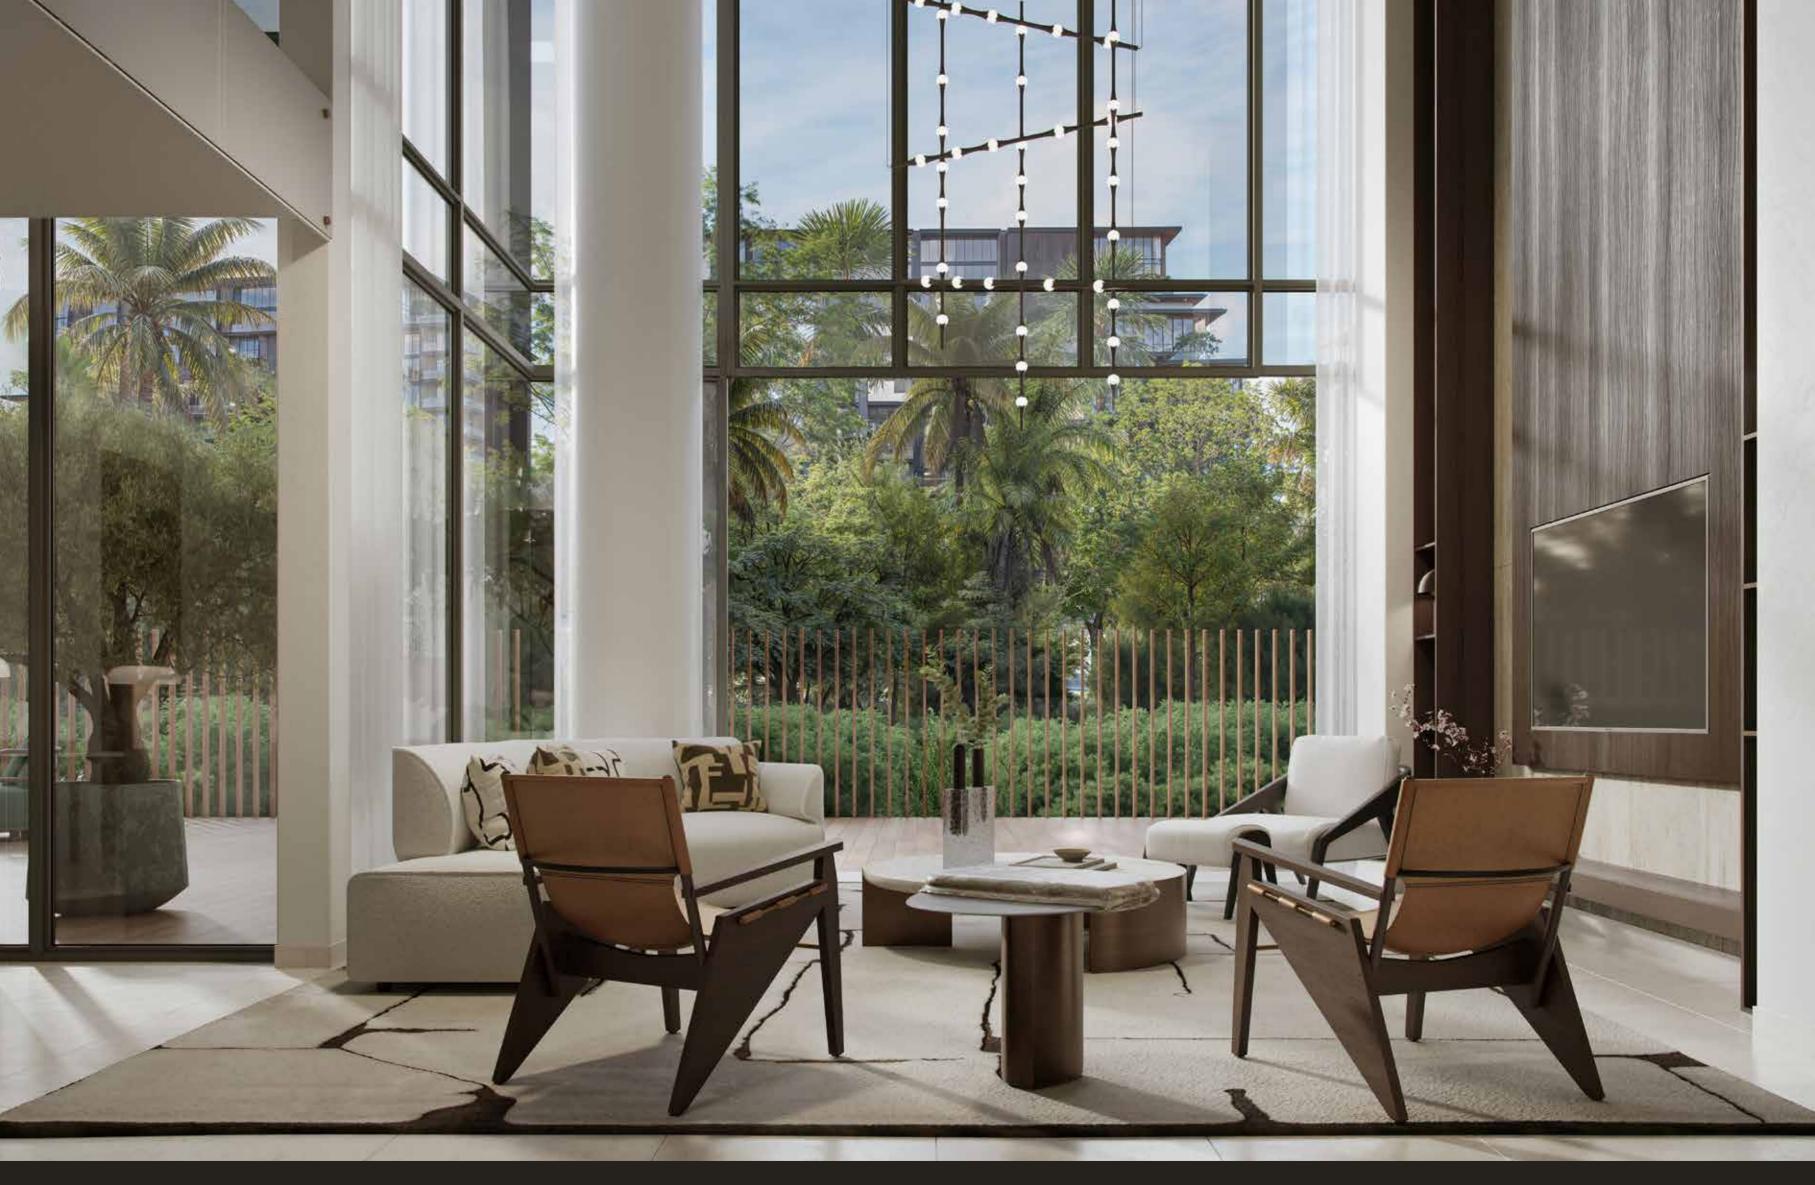

#### YOGA STUDIO

The Community Lounge is a multipurpose space that effortlessly blends indoor and outdoor, featuring a sunken seating area overlooking the pool and waterscape.

Whether you're relaxing, socialising, or creating moments that matter, this is your space to make it happen, with views that inspire and vibes that energise.

#### COLLABORATIVE SUITE

The Collaborative Suite isn't just a workspace—it's the perfect fusion of productivity and peace, featuring modern workstations and expansive windows with uninterrupted water views to keep your creativity flowing and your vibe perfectly balanced. This space also offers a library, providing a quiet retreat for reading when you need a break, making it the ideal environment to focus, collaborate, and create.