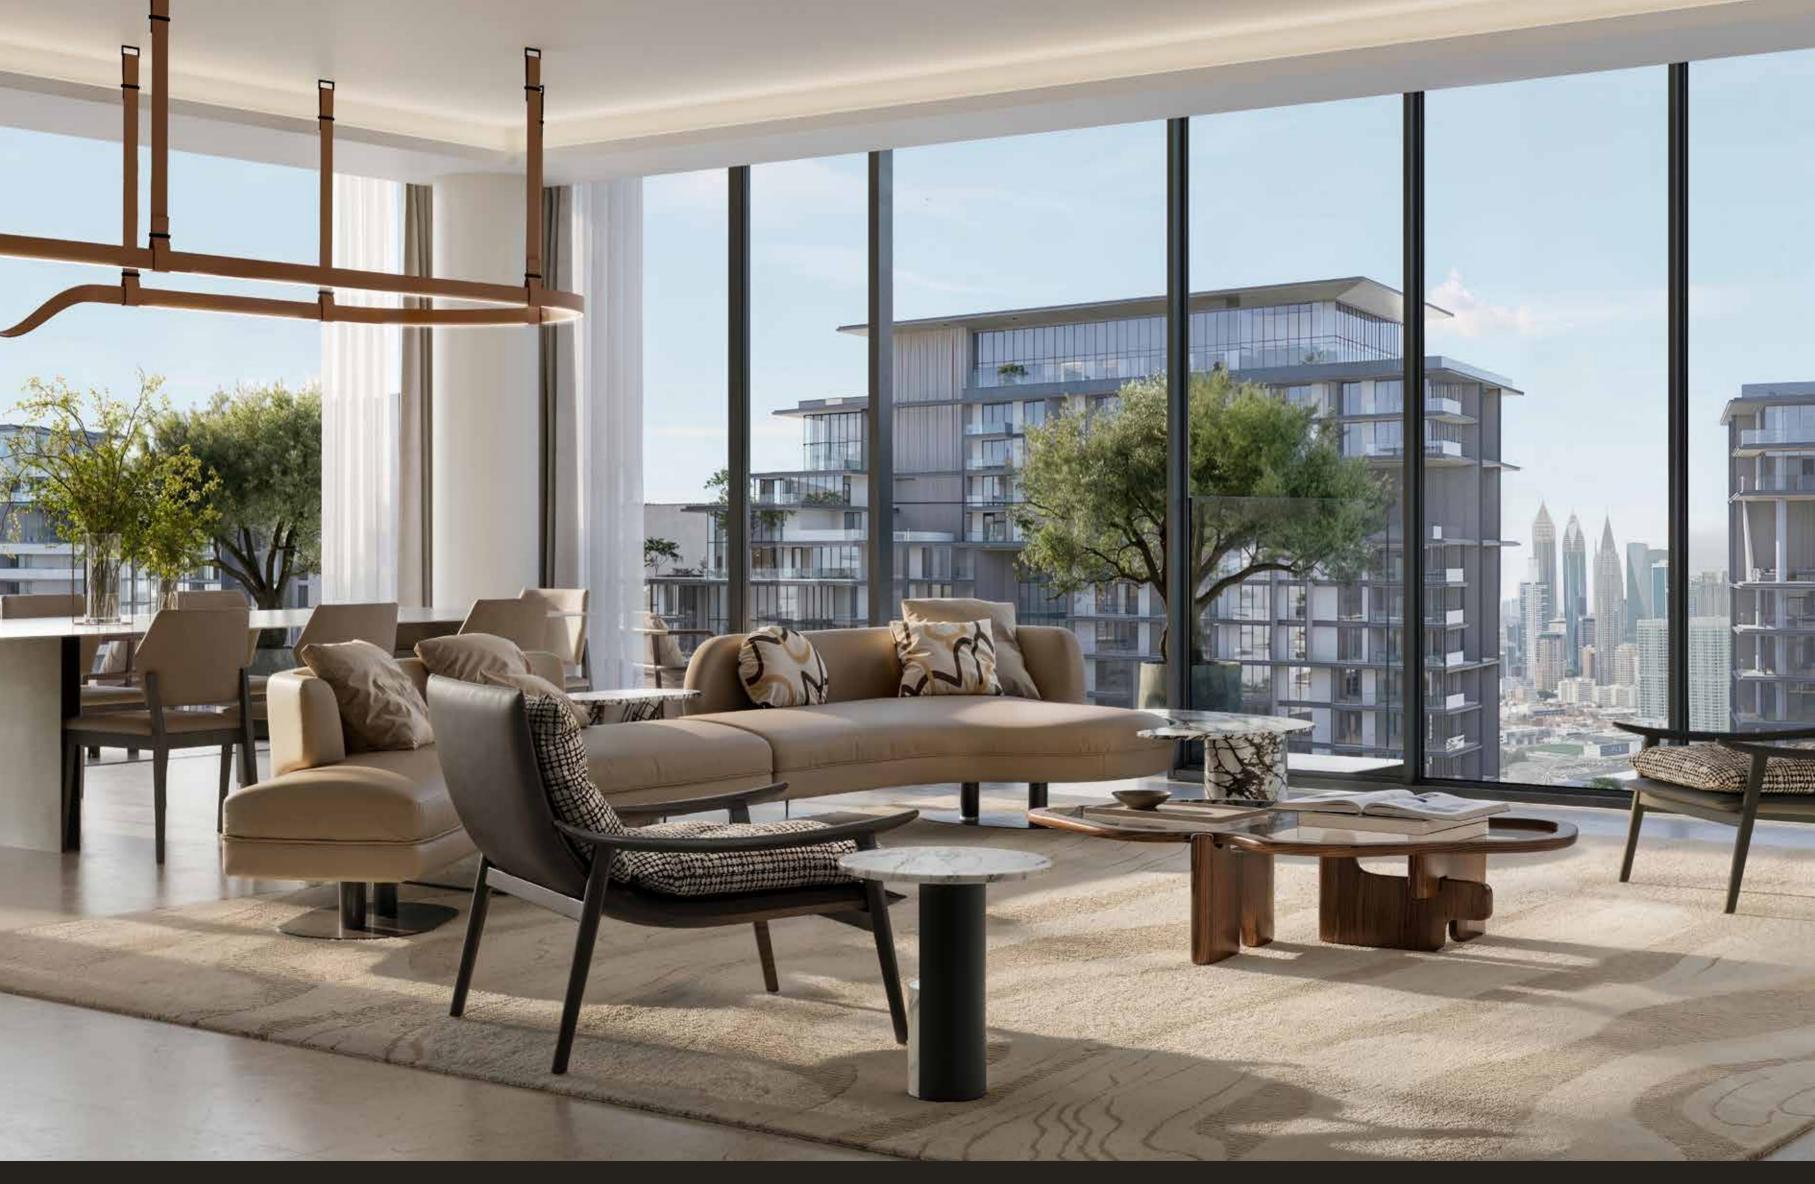

#### I TO 3-BEDROOM APARTMENTS

Experience contemporary living with park-facing and water views, enhanced by thoughtfully designed interiors. Tailored for modern lifestyles, these apartments feature high-quality finishes and spacious layouts that maximise comfort and elegance. Kitchens are sleek and practical, crafted with premium materials, while expansive bedrooms with walk-in closets offer both convenience and sophistication.

## LIVING ROOM / KITCHEN

Step into the signature 3 to 4-bedroom apartments, where bold design meets urban elegance. Double-height living areas lead to expansive park-facing terraces with tranquil water views, offering uninterrupted panoramas and a dramatic sense of space. Select units boast sweeping 180-degree views that bring the city's energy to life. In the 4-bedroom residences, bathrooms are enhanced with striking glass façades that flood the interiors with natural light and create a seamless connection to the city's skyline.