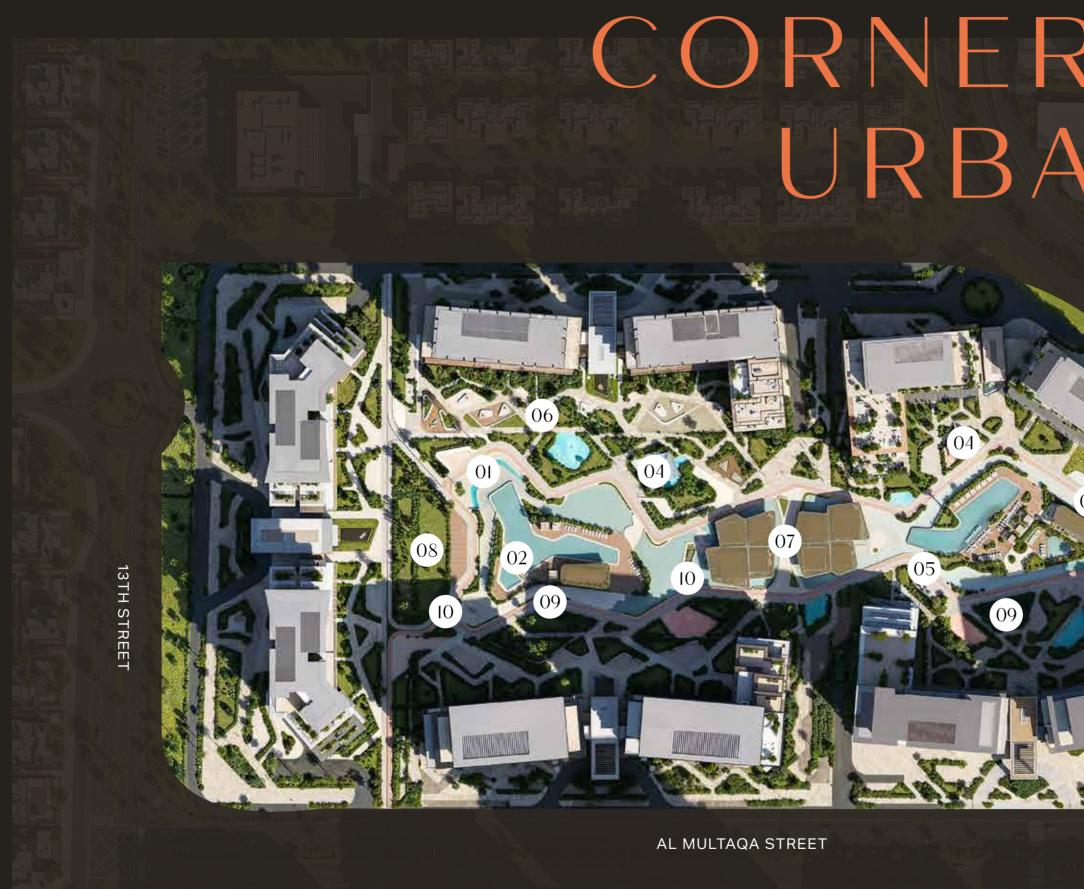

- KHAIL ROAD

**BURJ KHALIFA** 

**MEYDAN RACECOURSE** 

01 - WATER FEATURES02 - SWIMMING POOLS03 - SPORTS COURTS

04 - KIDS' PLAY AREAS 05 - JOGGING TRACKS 06 - OUTDOOR FITNESS STATIONS 07 - COMMUNITY HUBS 08 - EVENT LAWNS 09 - YOGA AND EXERCISE LAWNS

#### EVERY CORNER SPEAKS URBAN PULSE

11

10 - SUNKEN SEATS11 - FUTURE DEVELOPMENT