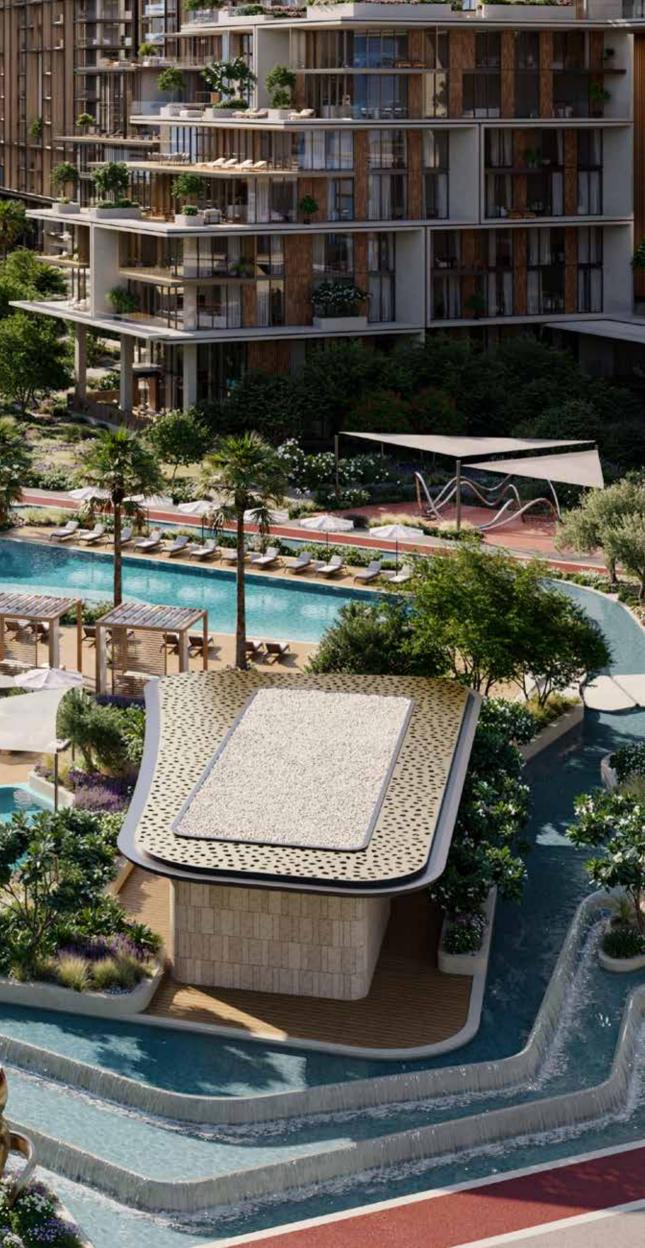

- KHAIL ROAD

**BURJ KHALIFA** 

**MEYDAN RACECOURSE** 

01 - WATER FEATURES02 - SWIMMING POOLS03 - SPORTS COURTS

04 - KIDS' PLAY AREAS 05 - JOGGING TRACKS 06 - OUTDOOR FITNESS STATIONS 07 - COMMUNITY HUBS 08 - EVENT LAWNS 09 - YOGA AND EXERCISE LAWNS

#### EVERY CORNER SPEAKS URBAN PULSE

11

10 - SUNKEN SEATS11 - FUTURE DEVELOPMENT

# SUNKEN

Immerse yourself in the serenity of sunken seating nestled in water, offering a peaceful retreat amidst . lush surroundings.

Discover an engaging corner where children can explore, play, and learn with interactive equipment and creative play zones.