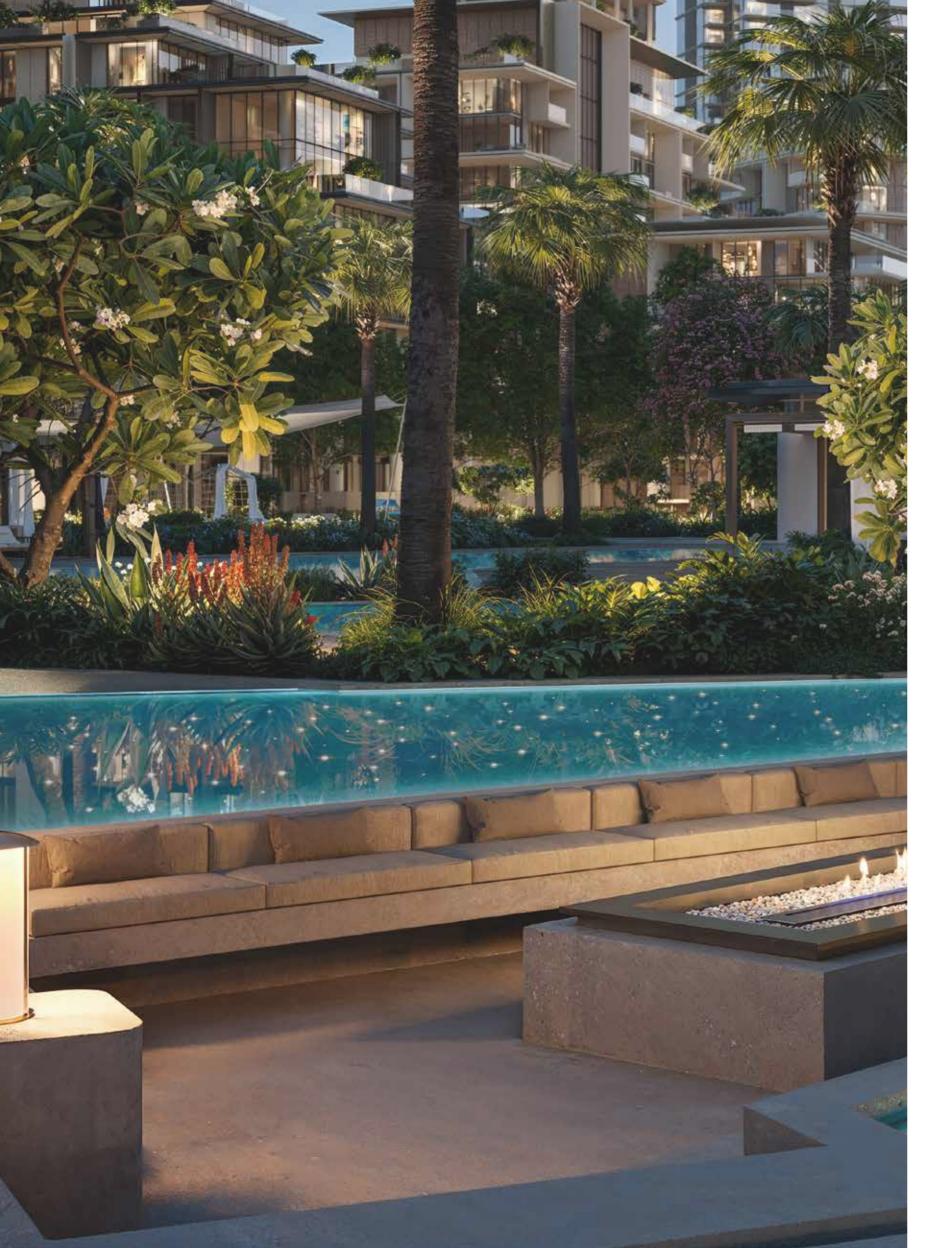

#### YOGA STUDIO

The Community Lounge is a multipurpose space that effortlessly blends indoor and outdoor, featuring a sunken seating area overlooking the pool and waterscape.

Whether you're relaxing, socialising, or creating moments that matter, this is your space to make it happen, with views that inspire and vibes that energise.

# SUNKEN

Immerse yourself in the serenity of sunken seating nestled in water, offering a peaceful retreat amidst . lush surroundings.

Discover an engaging corner where children can explore, play, and learn with interactive equipment and creative play zones.