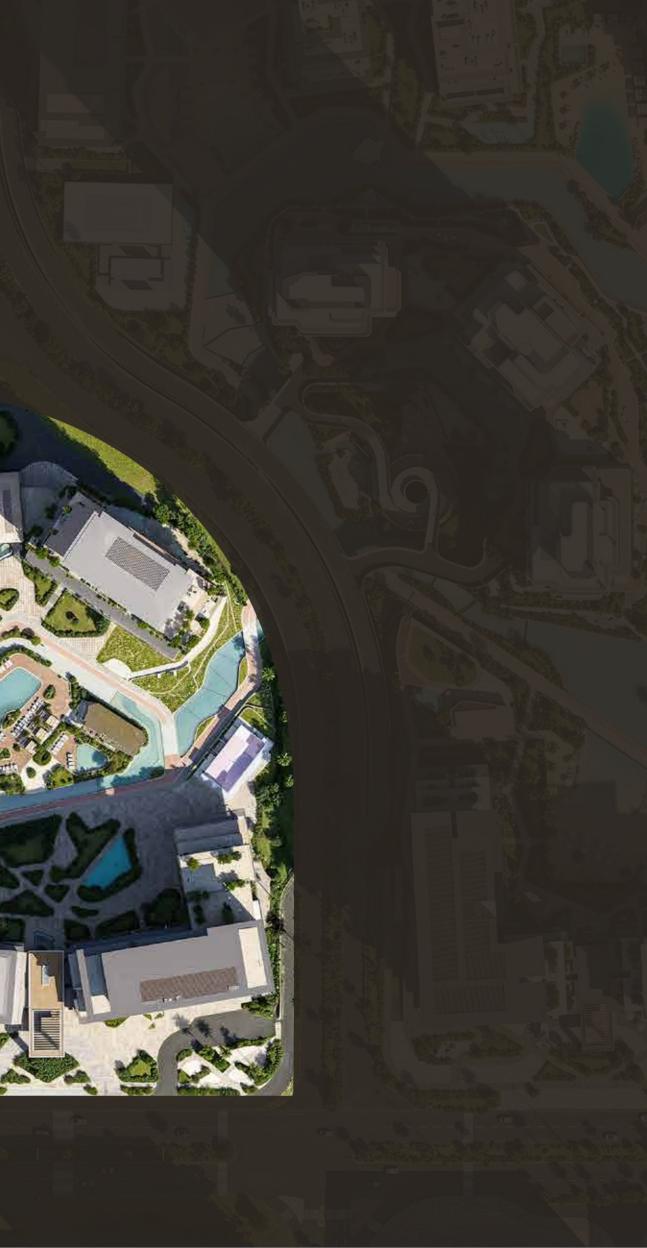

- KHAIL ROAD

**BURJ KHALIFA** 

**MEYDAN RACECOURSE** 

01 - WATER FEATURES02 - SWIMMING POOLS03 - SPORTS COURTS

04 - KIDS' PLAY AREAS 05 - JOGGING TRACKS 06 - OUTDOOR FITNESS STATIONS 07 - COMMUNITY HUBS 08 - EVENT LAWNS 09 - YOGA AND EXERCISE LAWNS

#### EVERY CORNER SPEAKS URBAN PULSE

11

10 - SUNKEN SEATS11 - FUTURE DEVELOPMENT