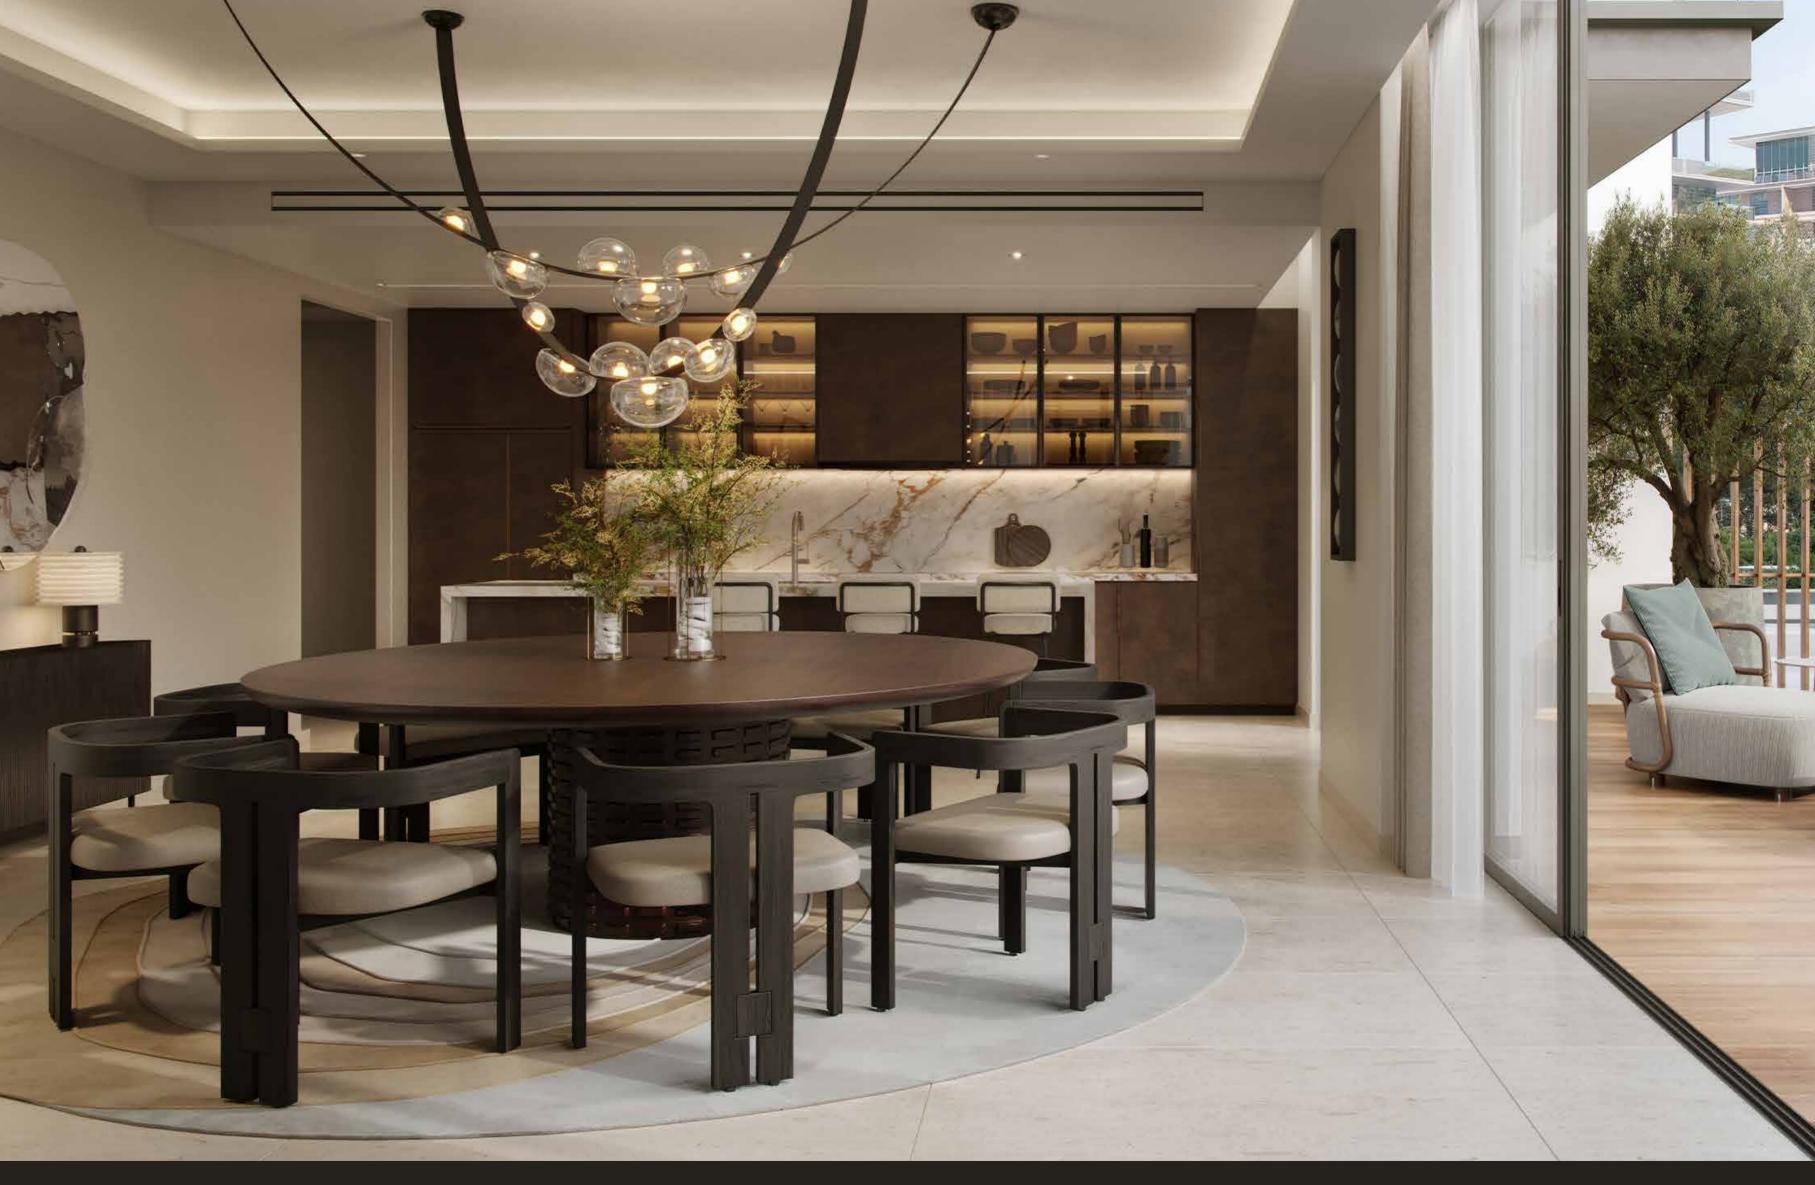

LIVING ROOM / DINING

## LIVING ROOM / KITCHEN

Step into the signature 3 to 4-bedroom apartments, where bold design meets urban elegance. Double-height living areas lead to expansive park-facing terraces with tranquil water views, offering uninterrupted panoramas and a dramatic sense of space. Select units boast sweeping 180-degree views that bring the city's energy to life. In the 4-bedroom residences, bathrooms are enhanced with striking glass façades that flood the interiors with natural light and create a seamless connection to the city's skyline.