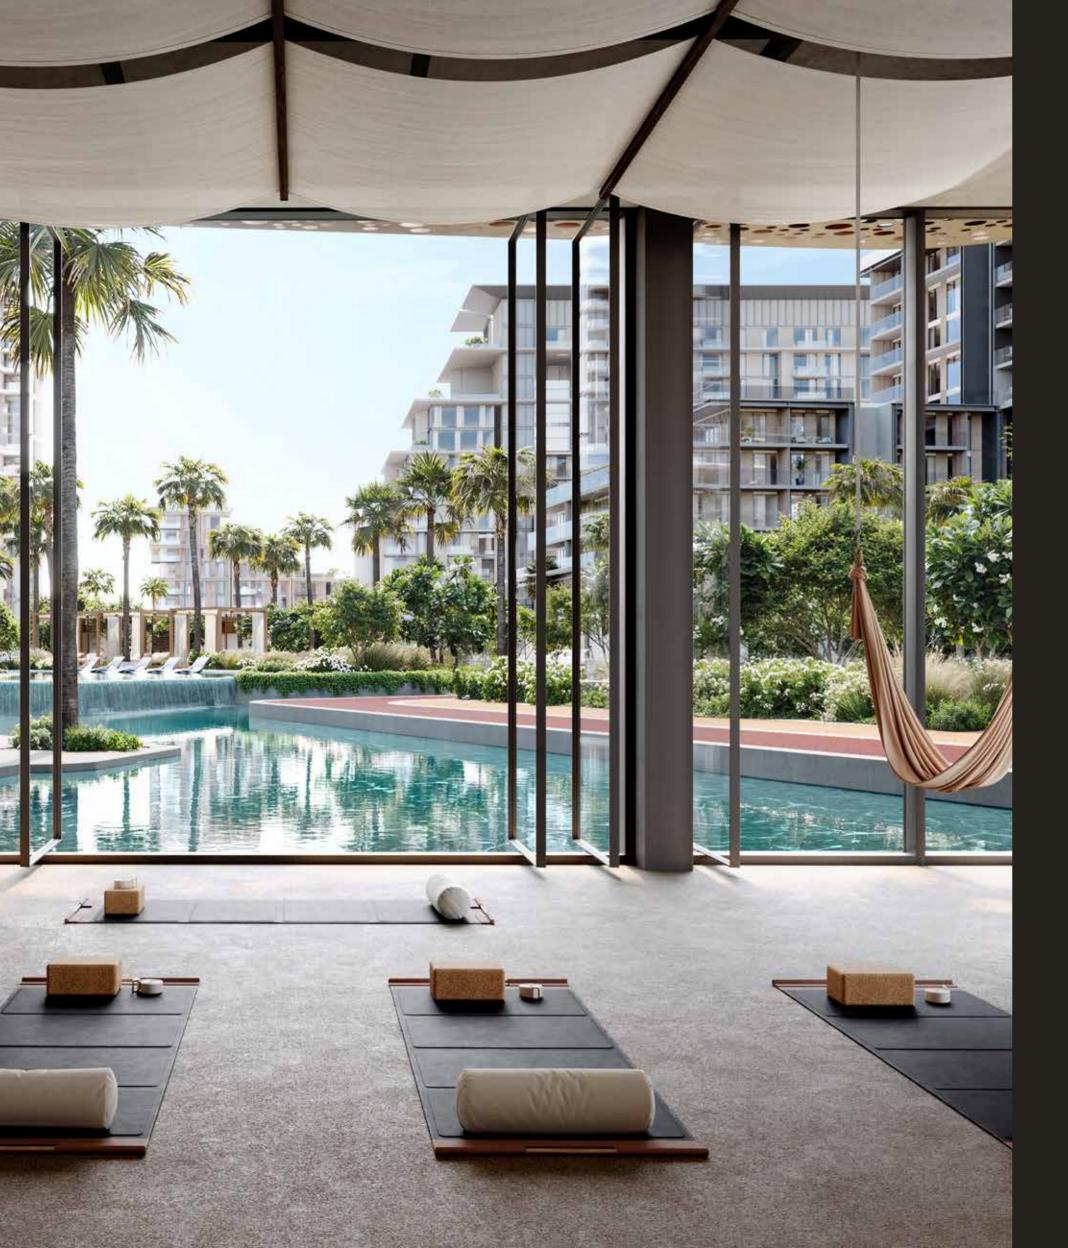

#### YOGA STUDIO

The Community Lounge is a multipurpose space that effortlessly blends indoor and outdoor, featuring a sunken seating area overlooking the pool and waterscape.

Whether you're relaxing, socialising, or creating moments that matter, this is your space to make it happen, with views that inspire and vibes that energise.