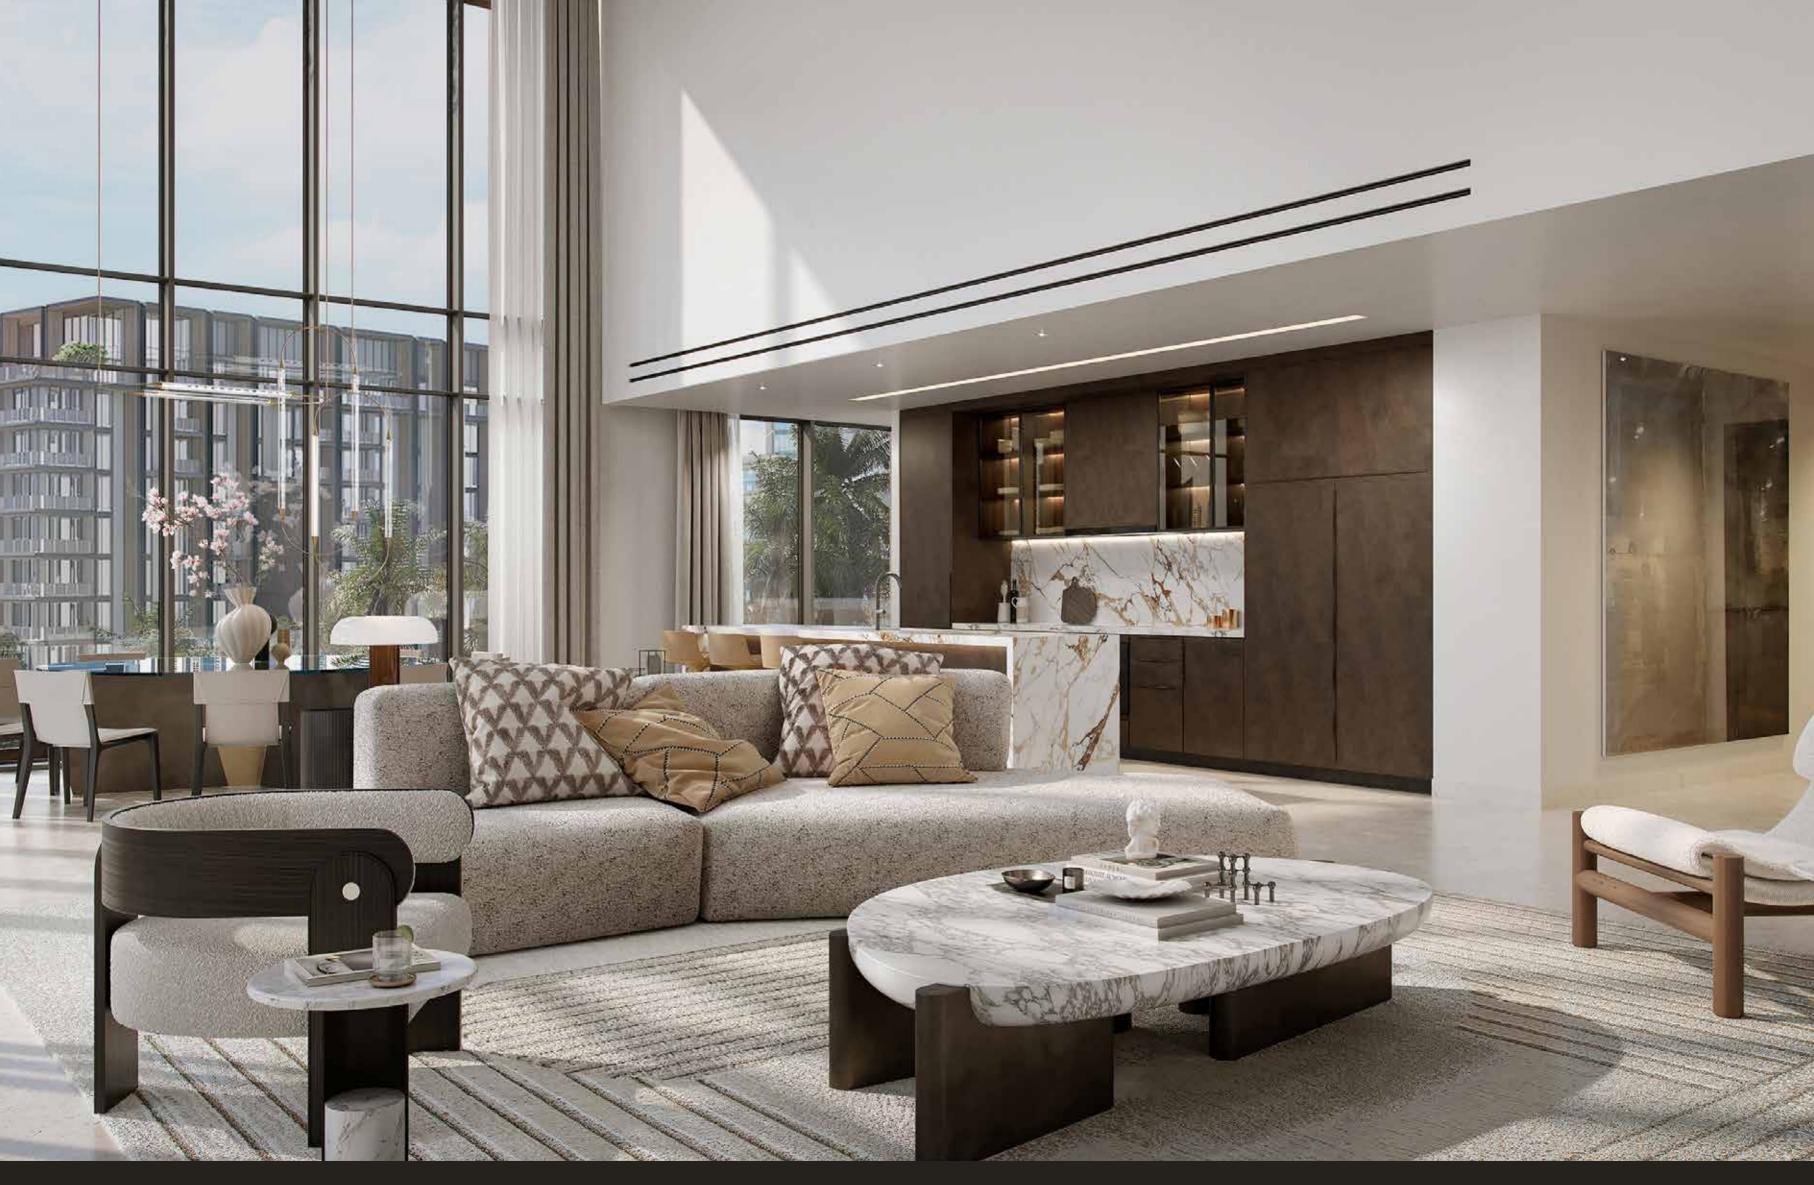

#### LIVING ROOM / DINING

## LIVING ROOM / KITCHEN

Step into the signature 3 to 4-bedroom apartments, where bold design meets urban elegance. Double-height living areas lead to expansive park-facing terraces with tranquil water views, offering uninterrupted panoramas and a dramatic sense of space. Select units boast sweeping 180-degree views that bring the city's energy to life. In the 4-bedroom residences, bathrooms are enhanced with striking glass façades that flood the interiors with natural light and create a seamless connection to the city's skyline.