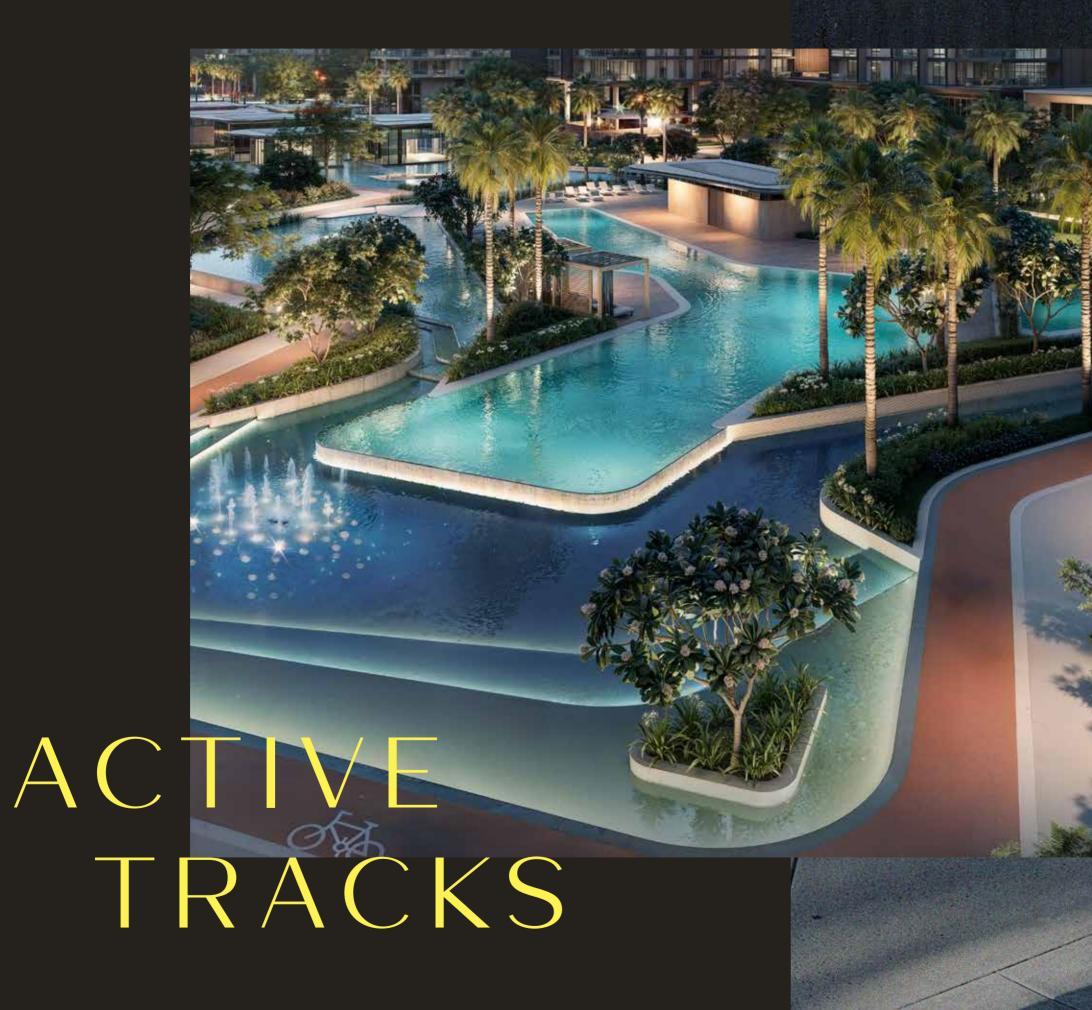

#### LET WATER

Water isn't just a feature at City Walk Crestlane, it's the essence of this masterfully designed community. Every building faces the water, making it the first thing you see, and the last thing you think about.

From tranguil reflections to gentle ripples, water flows through every corner of the community, creating an atmosphere of movement and connection. Whether you're sitting back to enjoy the view, taking a refreshing dip, or gliding through its depths, here, the water draws you into its rhythm.

#### SWIMMING $\frown$

Dive into the refreshing waters, featuring infinity pools, beach-style pools, and dedicated kids' pools. Each space offers the perfect setting for residents to swim, relax, and enjoy quality time with family in a peaceful, resort-style atmosphere.

#### WATE FEA<mark>TURES</mark>

Embrace the community's ambiance, enhanced by stunning cascading water features that set a calming tone and invite relaxation and tranquillity throughout.

Hit the winding jogging tracks that cut through lush greenery, offering the perfect route to run, walk, or just vibe with the outdoors. Dedicated cycling