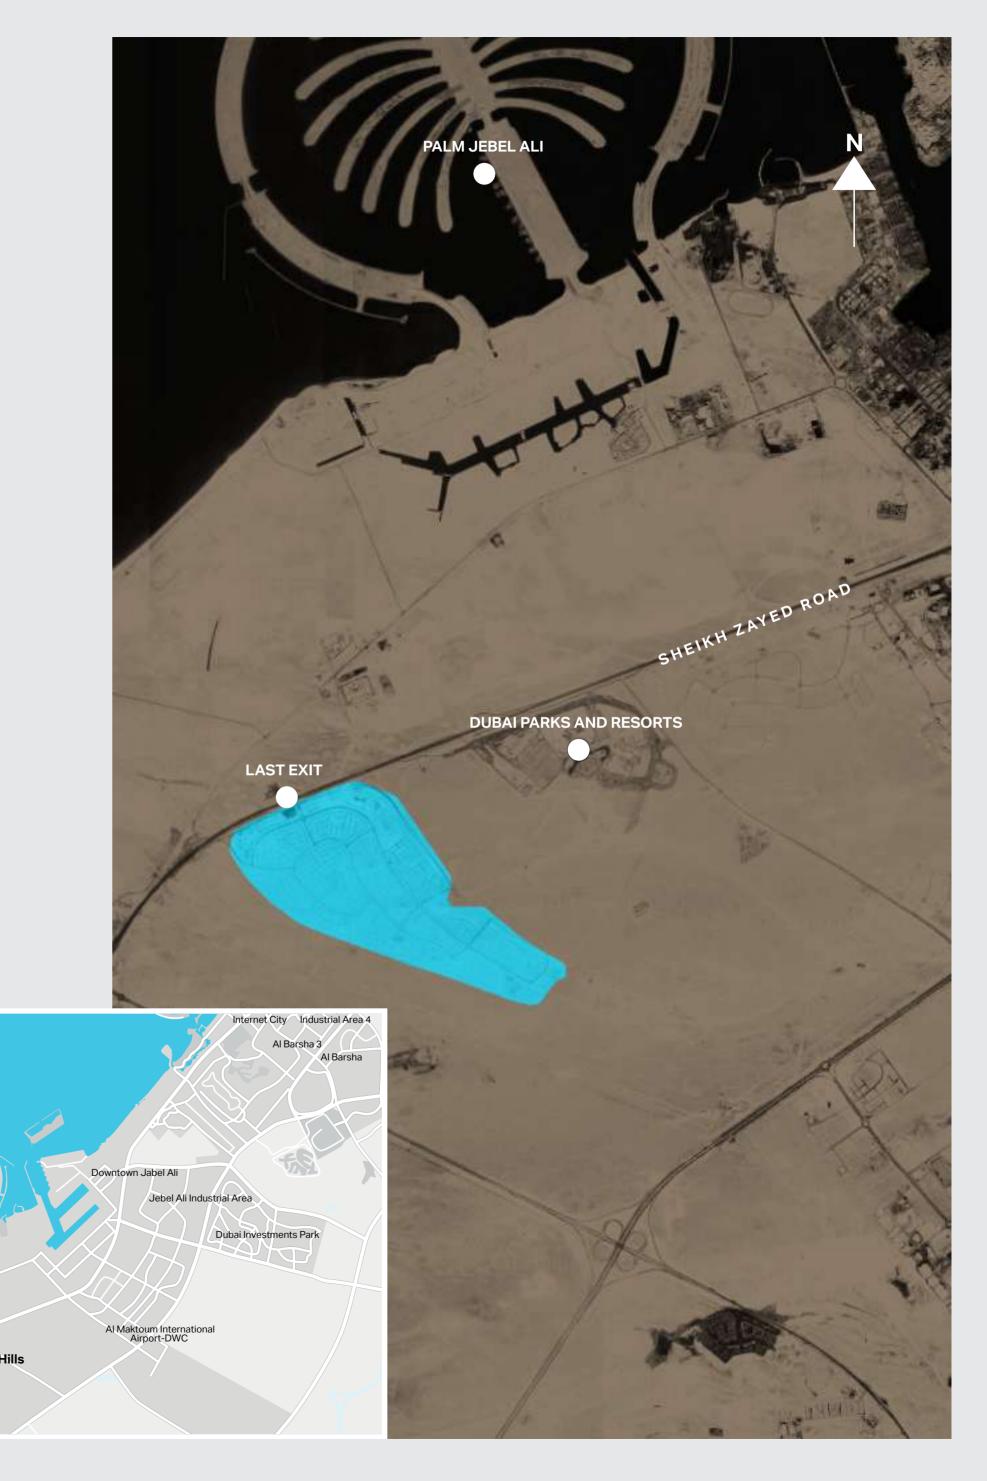

Jebel Ali Hills is a residential off-plan land development project by Meraas, offering among the most affordable freehold plots in the market today. The development will be the premier residential community within the wider Jebel Ali area, benefitting from an exceptional environment and open public spaces. Plots comprise of Ground Plus One (G+1) residential and (G+4) residential and mixed use plot options, which can be fully customised to suit investor requirements. Jebel Ali Hills is a mixed-used development in Saih Shuaib, strategically located near Dubai World Central and Dubai Parks and Resorts, and with easy access to Sheikh Zayed Road (E-11). Jebel Ali will also host the upcoming Expo, making Jebel Ali Hills one of the most sought-after investment destinations in its class.

## Jebel Ali Hills

SHEIKH ZAYED ROAD

Jebel Ali Hills Development is located on Sheikh Zayed Road, in Saih Shuaib area near Dubai Parks and Resorts and close to Abu Dhabi. There are two zones in the area, Residential villas and mixed-use buildings.