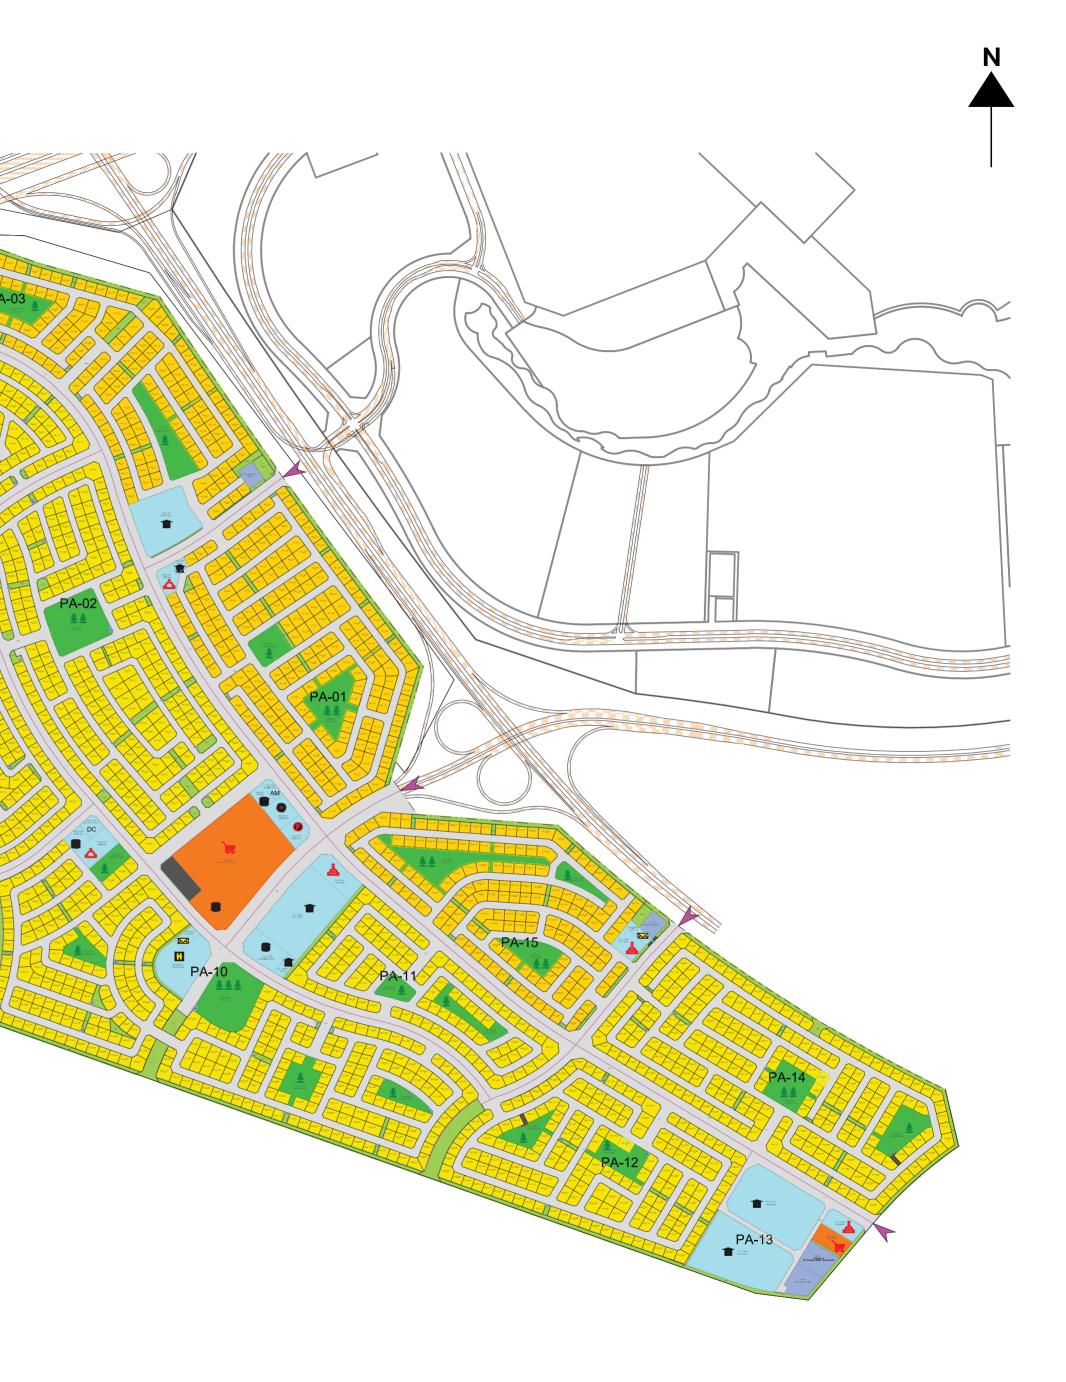

## Jebel Ali Hills

SHEIKH ZAYED ROAD

Jebel Ali Hills Development is located on Sheikh Zayed Road, in Saih Shuaib area near Dubai Parks and Resorts and close to Abu Dhabi. There are two zones in the area, Residential villas and mixed-use buildings.

## LAND USE PLOT TYPE **RESIDENTIAL - VILLAS** $\bigcirc$ **RESIDENTIAL APARTMENTS** $\bigcirc$ SERVICED APARTMENT (APT. + RETAIL/CLINIC) MIXED USE - RETAIL/OFFICE COMMERCIAL/RETAIL $\bigcirc$ COMMUNITY FACILITY

- LANDSCAPE/OPEN SPACE
- UTILITIES
- PARK
- **RIGHT OF WAY**
- UTILITY PLOT ACCESS
- **BUS TERMINUS**

 $\bigcirc$ 

 $\bigcirc$ 

 $\bigcirc$ 

 $\bigcirc$ 

**PA-08** 