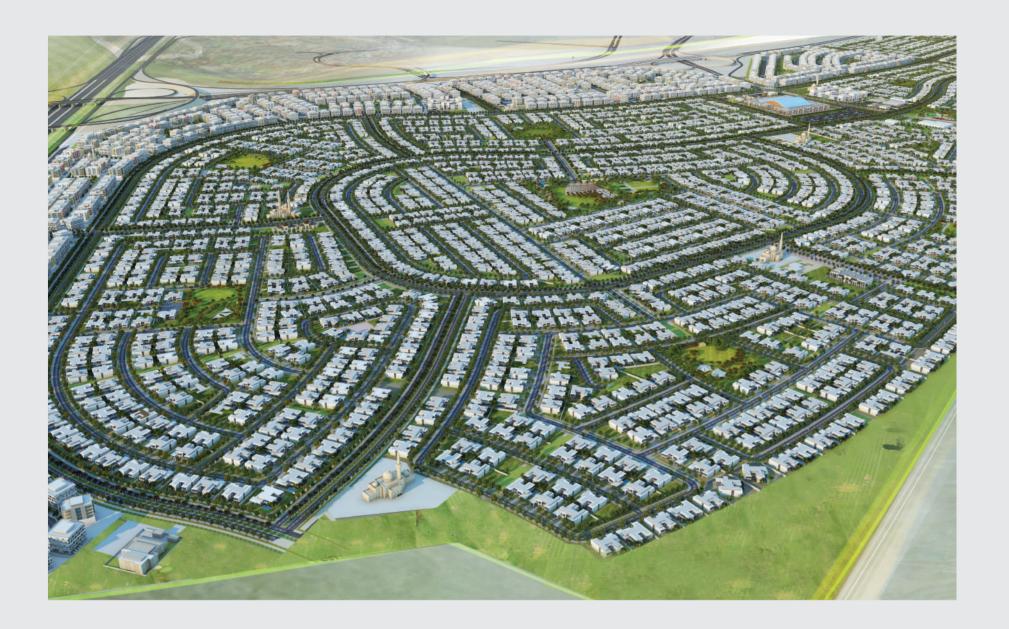

Jebel Ali Hills is a residential off-plan land development project by Meraas, offering among the most affordable freehold plots in the market today. The development will be the premier residential community within the wider Jebel Ali area, benefitting from an exceptional environment and open public spaces. Plots comprise of Ground Plus One (G+1) residential and (G+4) residential and mixed use plot options, which can be fully customised to suit investor requirements. Jebel Ali Hills is a mixed-used development in Saih Shuaib, strategically located near Dubai World Central and Dubai Parks and Resorts, and with easy access to Sheikh Zayed Road (E-11). Jebel Ali will also host the upcoming Expo, making Jebel Ali Hills one of the most sought-after investment destinations in its class.

## Jebel Ali Hills

SHEIKH ZAYED ROAD

Jebel Ali Hills Development is located on Sheikh Zayed Road, in Saih Shuaib area near Dubai Parks and Resorts and close to Abu Dhabi. There are two zones in the area, Residential villas and mixed-use buildings.