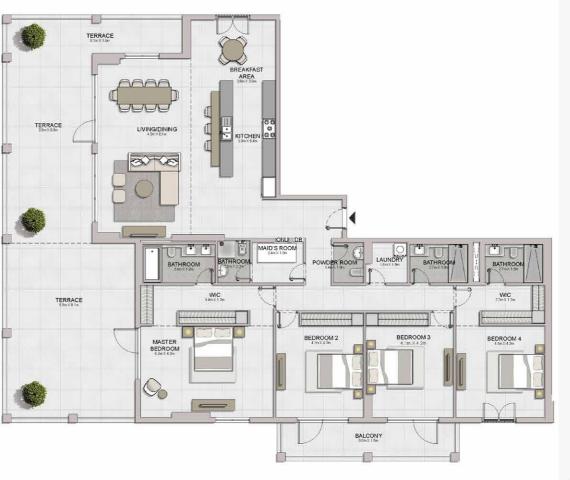

#### PORT DE LA MER Le Soleil

4 BEDROOM BUILDING 1 APARTMENT TYPE 1
LEVEL 5

4 BEDROOM BUILDING 1 APARTMENT TYPE 2
- LEVEL 6

| UNIT NO. | SUITE<br>AREA |         | BALCONY<br>AREA |        | TOTAL<br>AREA |        |
|----------|---------------|---------|-----------------|--------|---------------|--------|
|          | SQM           | SQFT    | SQM             | SQFT   | SQM           | SQFT   |
| 603      | 247.01        | 2658.79 | 48.72           | 524.42 | 295.73        | 3183.2 |