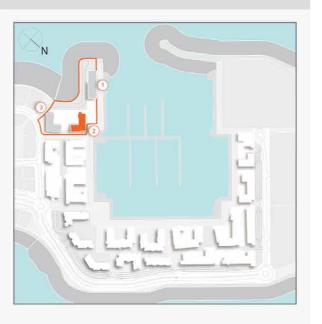

### **MASTER PLAN**

#### **LEGEND**

- C LA CÔTE
- R LA RIVE
- LE PONT
- V LA VOILE
- S LA SIRÈNE
- S LE SOLEIL
- H HOTELS
- ▲ LA MER & PDLM ENTRIES
- **1** BEACH
- 2 MARINA
- 3 SUR LA MER
- 4 LAGUNA WATER PARK

- 5 LA MER BEACH
- 6 RESTAURANTS & RETAIL
- 7 DUBAI MARINE RESORT
- 8 PALM STRIP MALL
- 9 JUMEIRAH MOSQUE
- **10** JUMEIRAH CENTRE
- 11 THE VILLAGE MALL
- **12** JUMEIRAH PLAZA
- 13 CENTURY PLAZA
- **14** JUMEIRAH BEACH CENTER
- **15** BEACH ACCESS