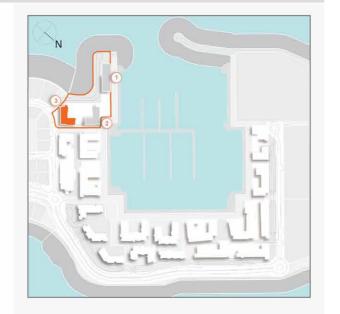

### **MASTER PLAN**

#### **LEGEND**

- C LA CÔTE
- R LA RIVE
- LE PONT
- V LA VOILE
- S LA SIRÈNE
- S LE SOLEIL
- H HOTELS
- ▲ LA MER & PDLM ENTRIES
- **1** BEACH
- 2 MARINA
- 3 SUR LA MER
- 4 LAGUNA WATER PARK

- 5 LA MER BEACH
- 6 RESTAURANTS & RETAIL
- 7 DUBAI MARINE RESORT
- 8 PALM STRIP MALL
- 9 JUMEIRAH MOSQUE
- **10** JUMEIRAH CENTRE
- 11 THE VILLAGE MALL
- **12** JUMEIRAH PLAZA
- 13 CENTURY PLAZA
- **14** JUMEIRAH BEACH CENTER
- **15** BEACH ACCESS