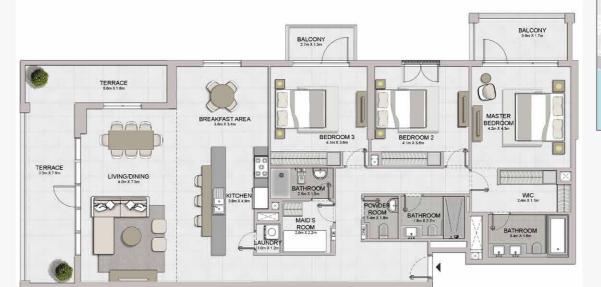

LAUNDRY 1.2m X 1.1m

BATHROOM 2.6m X 1.8m

BEDROOM 2 3.8m X 3.2m BATHROOM 3.4m X 1.8m

> WIC 2.2m X 1.1m

MASTER

BEDROOM 4.0m X 4.3m

KITCHEN 2.8m X 2.4m

BALCONY 4.2m X 1.5m

LIVING/DINING

KITCHEN 4.0m X 2.8m

BALCONY 3.8m X 1.7m

BEDROOM 3 3.8m X 3.4m

BEDROOM 2 4.0m X 3.4m

MAID'S ROOM

BATHROOM BATHROOM

MASTER BEDROOM

WIC 2.2m X 1.3m

> BATHROOM 34m X 1.8m