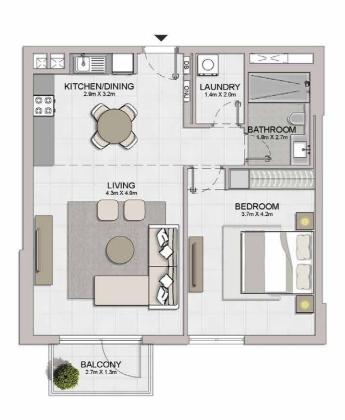

#### PORT DE LA MER Le Soleil

| UNIT NO. |     |     | SUITE<br>AREA |        | BALCONY<br>AREA |       | TOTAL<br>AREA |        |
|----------|-----|-----|---------------|--------|-----------------|-------|---------------|--------|
|          |     | SQM | SQFT          | SQM    | SQFT            | SQM   | SQFT          |        |
| 109      | 209 | 309 | 68 90         | 741.63 | 6.99            | 75.24 | 75.89         | 816.87 |
| 409      | 508 |     | 00.90         |        |                 |       |               |        |