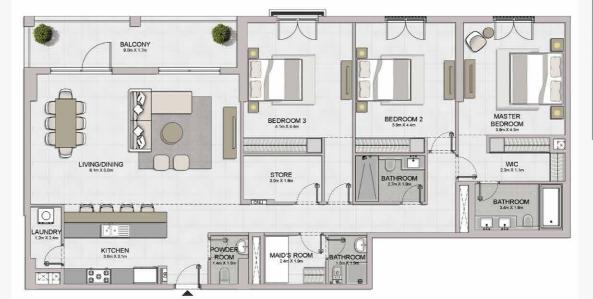

2 BEDROOM **BUILDING 1** 

APARTMENT TYPE 7 LEVEL 5,6

MASTER

BEDROOM 4.0m X 5.7m

BATHROOM

PORT DE LA MER Le Soleil

2 BEDROOM **BUILDING 1** 

APARTMENT TYPE 8 LEVEL 5,6

BALCONY 8.0m X 1.7m

LIVING/DINING 4.1m X 5.7m

KITCHEN 2.9m X 2.4m

BEDROOM 2 3.8m X 3.2m

BATHROOM 2.6m X 1.8m

3 BEDROOM BUILDING 1 APARTMENT TYPE 1
- LEVEL 2

| LIMING/DINING 4 to X72 in | AUNDRY  AND                                                                                                                                                                                                                                                                                                                                                                                                                                                                                                                                                                                                                                                                                                                                                                                                                                                                                                                                                                                                                                                                                                                                                                                                                                                                                                                                                                                                                                                                                                                                                                                                                                                                                                                                                                                                                                                                                                                                                                                                                                                                                |  |
|---------------------------|--------------------------------------------------------------------------------------------------------------------------------------------------------------------------------------------------------------------------------------------------------------------------------------------------------------------------------------------------------------------------------------------------------------------------------------------------------------------------------------------------------------------------------------------------------------------------------------------------------------------------------------------------------------------------------------------------------------------------------------------------------------------------------------------------------------------------------------------------------------------------------------------------------------------------------------------------------------------------------------------------------------------------------------------------------------------------------------------------------------------------------------------------------------------------------------------------------------------------------------------------------------------------------------------------------------------------------------------------------------------------------------------------------------------------------------------------------------------------------------------------------------------------------------------------------------------------------------------------------------------------------------------------------------------------------------------------------------------------------------------------------------------------------------------------------------------------------------------------------------------------------------------------------------------------------------------------------------------------------------------------------------------------------------------------------------------------------------------------------------------------------|--|
| BALCONY<br>25m X7.4m      | BEDROOM 2 4 lm X 3 lm  BEDROOM 4 A lm X 3 lm  BEDROOM 5 A lm X 3 lm  BEDROOM 6 A lm X 3 lm  BEDROOM 6 A lm X 3 lm  BEDROOM 6 A lm X 3 lm  BEDROOM 7 A lm X 3 lm  BEDROOM 7 A lm X 3 lm  BEDROOM 8 A lm X 3 lm  BEDROOM 8 A lm X 3 lm  BEDROOM 9 A lm X 1 lm  BEDROOM 9 A lm  BEDROOM 9 A lm X 1 lm  BEDROOM 9 A lm  BEDROOM 9 A l |  |
|                           | BALCONY<br>2-fts X 1-day                                                                                                                                                                                                                                                                                                                                                                                                                                                                                                                                                                                                                                                                                                                                                                                                                                                                                                                                                                                                                                                                                                                                                                                                                                                                                                                                                                                                                                                                                                                                                                                                                                                                                                                                                                                                                                                                                                                                                                                                                                                                                                       |  |