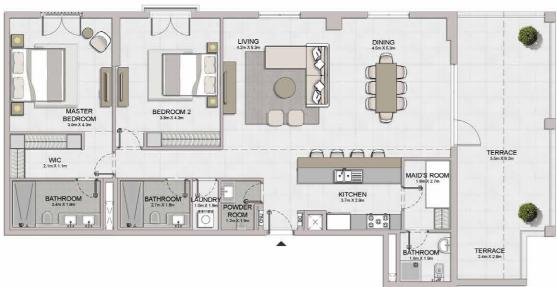

LAUNDRY 1.2m X 1.1m

BATHROOM 2.6m X 1.8m

BEDROOM 2 3.8m X 3.2m BATHROOM 3.4m X 1.8m

> WIC 2.2m X 1.1m

MASTER

BEDROOM 4.0m X 4.3m

KITCHEN 2.8m X 2.4m

BALCONY 4.2m X 1.5m

LIVING/DINING