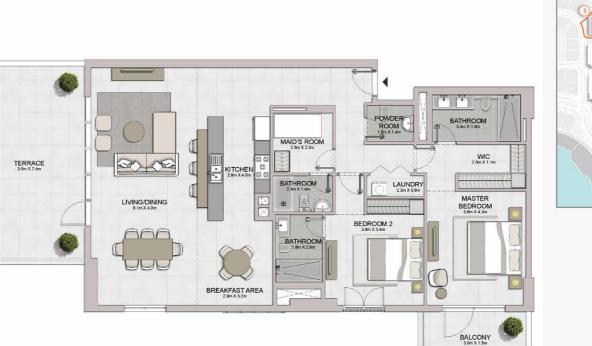

KITCHEN 4.0m X 2.8m

BALCONY 3.8m X 1.7m

BEDROOM 3 3.8m X 3.4m

BEDROOM 2 4.0m X 3.4m

MAID'S ROOM

BATHROOM BATHROOM

MASTER BEDROOM

WIC 2.2m X 1.3m

> BATHROOM 34m X 1.8m