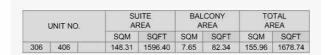

2 BEDROOM BUILDING 1 -

APARTMENT TYPE 2

LEVEL 1,2,3,4,5,6,7,8

| i   | JNIT NO | ).  |        | JITE<br>REA |              | CONY       |        | TAL<br>REA |
|-----|---------|-----|--------|-------------|--------------|------------|--------|------------|
|     |         |     | SQM    | SQFT        | SQM          | SQFT       | SQM    | SQFT       |
| 102 | 202     | 302 | 104.05 |             | 119.98 13.97 | 150.37     | 118.02 | 1270.36    |
| 402 | 502     | 602 |        | 05 1119.98  |              |            |        |            |
| 702 |         |     |        |             |              | Unice Sec. |        |            |
|     | 802     |     | 104.00 | 1119.45     | 13.97        | 150.37     | 117.97 | 1269.82    |