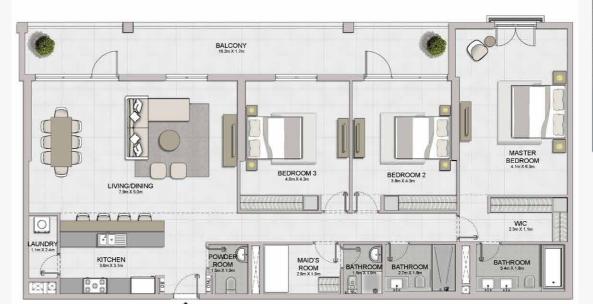

LAUNDRY 1.2m X 1.1m

BATHROOM 2.6m X 1.8m

BEDROOM 2 3.8m X 3.2m BATHROOM 3.4m X 1.8m

> WIC 2.2m X 1.1m

MASTER

BEDROOM 4.0m X 4.3m

KITCHEN 2.8m X 2.4m

BALCONY 4.2m X 1.5m

LIVING/DINING