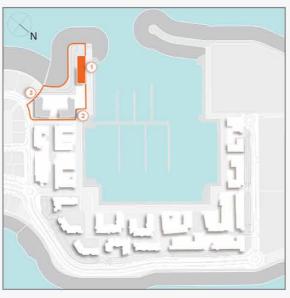

### **MASTER PLAN**

#### **LEGEND**

- C LA CÔTE
- R LA RIVE
- LE PONT
- V LA VOILE
- S LA SIRÈNE
- S LE SOLEIL
- H HOTELS
- ▲ LA MER & PDLM ENTRIES
- **1** BEACH
- 2 MARINA
- 3 SUR LA MER
- 4 LAGUNA WATER PARK

- 5 LA MER BEACH
- 6 RESTAURANTS & RETAIL
- 7 DUBAI MARINE RESORT
- 8 PALM STRIP MALL
- 9 JUMEIRAH MOSQUE
- **10** JUMEIRAH CENTRE
- 11 THE VILLAGE MALL
- **12** JUMEIRAH PLAZA
- 13 CENTURY PLAZA
- **14** JUMEIRAH BEACH CENTER
- **15** BEACH ACCESS