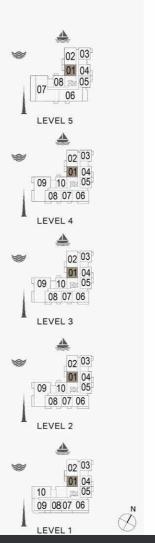

1 BEDROOM **BUILDING 1** 

APARTMENT TYPE 1 LEVEL 1,2,3,4

| 1   | JNIT NO | i.    |              | JITE<br>REA | BALCONY<br>AREA |       | TOTAL<br>AREA |        |
|-----|---------|-------|--------------|-------------|-----------------|-------|---------------|--------|
|     |         |       | SQM          | SQFT        | SQM             | SQFT  | SQM           | SQFT   |
| 103 | 203     | 303   | 00.05 740.45 | 740 17      | 740.47 0.00     | 75.04 | 75.04         | 047.44 |
| 403 |         | 68.95 | 742.17       | 6.99        | 75.24           | 75.94 | 817.41        |        |

LEVEL 4

05 06 07 08 09 04 03 02 01 12 110

LEVEL 3

05 06 07 08 09 04 03 02 01 12 1110

LEVEL 2

1 BEDROOM BUILDING 1 APARTMENT TYPE 2 LEVEL 2,3,4,5,6

| 9   | UNIT NO | ),  | SUITE<br>AREA |        | BALCONY<br>AREA |       | TOTAL<br>AREA |        |
|-----|---------|-----|---------------|--------|-----------------|-------|---------------|--------|
|     |         |     | SQM           | SQFT   | SQM             | SQFT  | SQM           | SQFT   |
| 211 | 311     | 411 | 68.84         | 740.99 | 4.27            | 45.96 | 73.11         | 786 95 |
| 509 | 609     |     |               |        |                 |       |               | /00.93 |