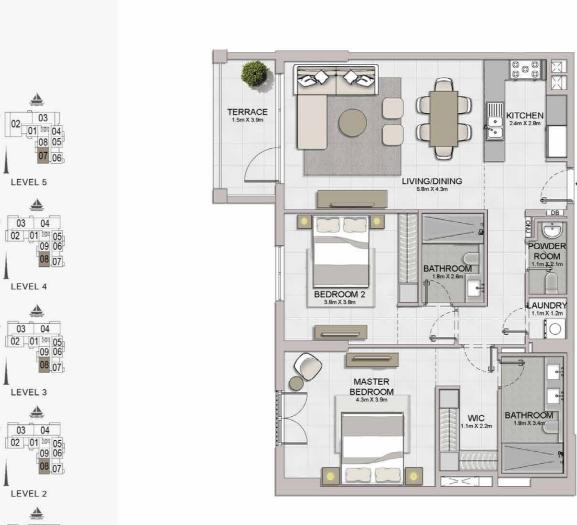

2 BEDROOM APARTMENT TYPE 4 BUILDING 2 - LEVEL 1

|                                  | TERRACE 12.4m X 1.5m                                                                                                                                                                                                                                                                                                                                                                                                                                                                                                                                                                                                                                                                             |
|----------------------------------|--------------------------------------------------------------------------------------------------------------------------------------------------------------------------------------------------------------------------------------------------------------------------------------------------------------------------------------------------------------------------------------------------------------------------------------------------------------------------------------------------------------------------------------------------------------------------------------------------------------------------------------------------------------------------------------------------|
| MASTER<br>BEDROOM<br>3 9m X 4.3m | BEDROOM 2<br>3/m x 3.2m<br>LIVING/DINING<br>4.2m x 5.7m                                                                                                                                                                                                                                                                                                                                                                                                                                                                                                                                                                                                                                          |
| WIC 23m X 1.1m                   | BATHROOM 2.6m x 1.8m                                                                                                                                                                                                                                                                                                                                                                                                                                                                                                                                                                                                                                                                             |
| BATHROOM<br>3.4m X1.9m           | LAUNDRY ROWDER ROOM 2.2m X 1.1m 2.2m X 1.2m 2.2m X 1.1m 2.2m X 1.2m 2.2m X 1.1m 2.2m 2.2m 2.2m X 1.1m 2.2m 2.2m 2.2m 2.2m 2.2m 2.2m 2.2m |