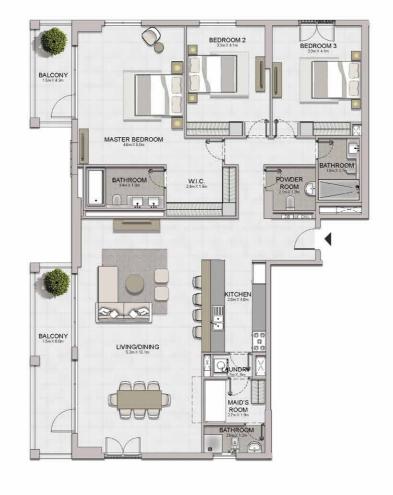

LAUNDRY 1.2m X 1.1m

BATHROOM 2.6m X 1.8m

BEDROOM 2 3.8m X 3.2m BATHROOM 3.4m X 1.8m

> WIC 2.2m X 1.1m

MASTER

BEDROOM 4.0m X 4.3m

KITCHEN 2.8m X 2.4m

BALCONY 4.2m X 1.5m

LIVING/DINING