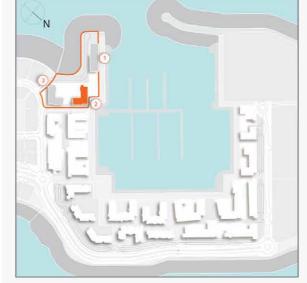

### **MASTER PLAN**

#### **LEGEND**

- C LA CÔTE
- R LA RIVE
- LE PONT
- V LA VOILE
- S LA SIRÈNE
- S LE SOLEIL
- H HOTELS
- ▲ LA MER & PDLM ENTRIES
- **1** BEACH
- 2 MARINA
- 3 SUR LA MER
- 4 LAGUNA WATER PARK

- 5 LA MER BEACH
- 6 RESTAURANTS & RETAIL
- 7 DUBAI MARINE RESORT
- 8 PALM STRIP MALL
- 9 JUMEIRAH MOSQUE
- **10** JUMEIRAH CENTRE
- 11 THE VILLAGE MALL
- **12** JUMEIRAH PLAZA
- 13 CENTURY PLAZA
- **14** JUMEIRAH BEACH CENTER
- **15** BEACH ACCESS