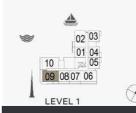

#### PORT DE LA MER Le Soleil

| UNIT NO. |     |     | SUITE<br>AREA |        | BALCONY<br>AREA |       | TOTAL<br>AREA |        |
|----------|-----|-----|---------------|--------|-----------------|-------|---------------|--------|
|          |     | SQM | SQFT          | SQM    | SQFT            | SQM   | SQFT          |        |
| 109      | 209 | 309 | 68 90         | 741.63 | 6.99            | 75.24 | 75.89         | 816.87 |
| 409      | 508 |     | 00.90         |        |                 |       |               |        |