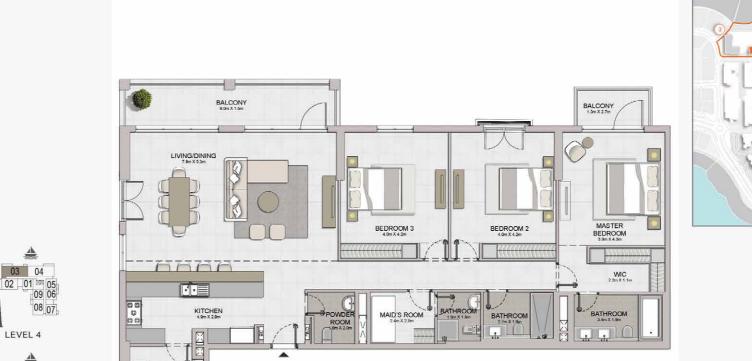

LEVEL 4

05 06 07 08 09 04 03 02 01 12 110

LEVEL 3

05 06 07 08 09 04 03 02 01 12 1110

LEVEL 2

1 BEDROOM BUILDING 1 APARTMENT TYPE 2 LEVEL 2,3,4,5,6

| 9   | UNIT NO | ),  | SUITE<br>AREA |        | BALCONY<br>AREA |       | TOTAL<br>AREA |        |
|-----|---------|-----|---------------|--------|-----------------|-------|---------------|--------|
|     |         |     | SQM           | SQFT   | SQM             | SQFT  | SQM           | SQFT   |
| 211 | 311     | 411 | 68.84         | 740.99 | 4.27            | 45.96 | 73.11         | 786 95 |
| 509 | 609     |     |               |        |                 |       |               | /00.93 |