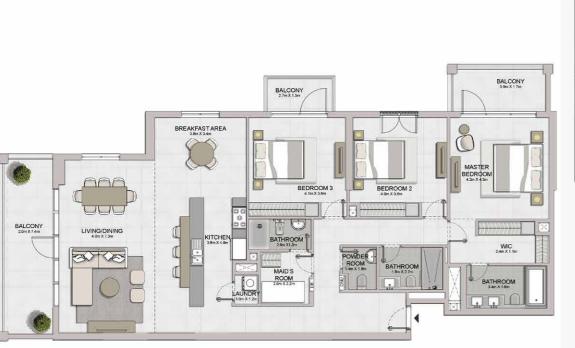

LEVEL 1

| MASTER BEDROOM Sign X 5 Jon  BATHROOM 15th X 27th  BATHROOM 25th X 15th  BATHROOM 36th X 15th 36th 36th X 15th 36th 36th 36th 36th 36th 36th 36th 36                                                                                                                                                                                                                                                                                                                                                                                                                                                                                                                                                                                                                                                                                                                                                                                                                                                                                                                                                                                                                                                                                                                                                                                                                                                                                                                                                                                                                                                                                                                                                                                                               | 08 |                          |             |                            | BALCONY<br>8 to X 1 7m       |
|--------------------------------------------------------------------------------------------------------------------------------------------------------------------------------------------------------------------------------------------------------------------------------------------------------------------------------------------------------------------------------------------------------------------------------------------------------------------------------------------------------------------------------------------------------------------------------------------------------------------------------------------------------------------------------------------------------------------------------------------------------------------------------------------------------------------------------------------------------------------------------------------------------------------------------------------------------------------------------------------------------------------------------------------------------------------------------------------------------------------------------------------------------------------------------------------------------------------------------------------------------------------------------------------------------------------------------------------------------------------------------------------------------------------------------------------------------------------------------------------------------------------------------------------------------------------------------------------------------------------------------------------------------------------------------------------------------------------------------------------------------------------------------------------------------------------------------------------------------------------------------------------------------------------------------------------------------------------------------------------------------------------------------------------------------------------------------------------------------------------------------|----|--------------------------|-------------|----------------------------|------------------------------|
| BATHROOM 3 Sin X 8 3m  WIC 2 7m X 1 3m  STORE BATHROOM 3 MAIDS ROOM 3 MAX 1 8m 3 Am X 1 8m | 8  |                          | BEDROOM 2   | BEDROOM 3                  | LIVING/DINING<br>8.2m.x.5.5m |
| BATHROOM STORE STORE SANX 1 Sen 2 Sen X 1 Sen 2 Sen X 1 Sen 3 Sen X 3  | 0  | BEDROOM<br>3 Sen x 6 Sen | 18m X27m    | BATHROOM<br>27m X 18m      |                              |
|                                                                                                                                                                                                                                                                                                                                                                                                                                                                                                                                                                                                                                                                                                                                                                                                                                                                                                                                                                                                                                                                                                                                                                                                                                                                                                                                                                                                                                                                                                                                                                                                                                                                                                                                                                                                                                                                                                                                                                                                                                                                                                                                | 10 | BATHROOM BATHROOM        | 2.8m X 1.9m | MAID'S<br>ROOM<br>Pox 116m | KITCHEN 3.5m x 3.5m          |