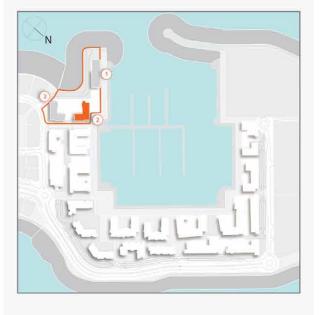

### **MASTER PLAN**

#### **LEGEND**

- C LA CÔTE
- R LA RIVE
- LE PONT
- V LA VOILE
- S LA SIRÈNE
- S LE SOLEIL
- H HOTELS
- ▲ LA MER & PDLM ENTRIES
- **1** BEACH
- 2 MARINA
- 3 SUR LA MER
- 4 LAGUNA WATER PARK

- 5 LA MER BEACH
- 6 RESTAURANTS & RETAIL
- 7 DUBAI MARINE RESORT
- 8 PALM STRIP MALL
- 9 JUMEIRAH MOSQUE
- **10** JUMEIRAH CENTRE
- 11 THE VILLAGE MALL
- **12** JUMEIRAH PLAZA
- 13 CENTURY PLAZA
- **14** JUMEIRAH BEACH CENTER
- **15** BEACH ACCESS