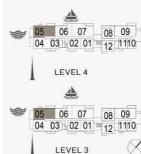

LEVEL 4

05 06 07 08 09 04 03 02 01 12 110

LEVEL 3

05 06 07 08 09 04 03 02 01 12 1110

LEVEL 2

1 BEDROOM BUILDING 1 APARTMENT TYPE 2 LEVEL 2,3,4,5,6

| 9   | UNIT NO | ),  | SUITE<br>AREA |        | BALCONY<br>AREA |       | TOTAL<br>AREA |        |
|-----|---------|-----|---------------|--------|-----------------|-------|---------------|--------|
|     |         |     | SQM           | SQFT   | SQM             | SQFT  | SQM           | SQFT   |
| 211 | 311     | 411 | 68.84         | 740.99 | 4.27            | 45.96 | 73.11         | 786 95 |
| 509 | 609     |     |               |        |                 |       |               | /00.93 |