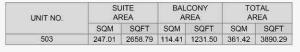

#### PORT DE LA MER Le Soleil

4 BEDROOM BUILDING 1 APARTMENT TYPE 1
LEVEL 5

4 BEDROOM BUILDING 1 APARTMENT TYPE 2
- LEVEL 6

| UNIT NO. | SUITE<br>AREA |         | BALCONY<br>AREA |        | TOTAL<br>AREA |        |
|----------|---------------|---------|-----------------|--------|---------------|--------|
|          | SQM           | SQFT    | SQM             | SQFT   | SQM           | SQFT   |
| 603      | 247.01        | 2658.79 | 48.72           | 524.42 | 295.73        | 3183.2 |