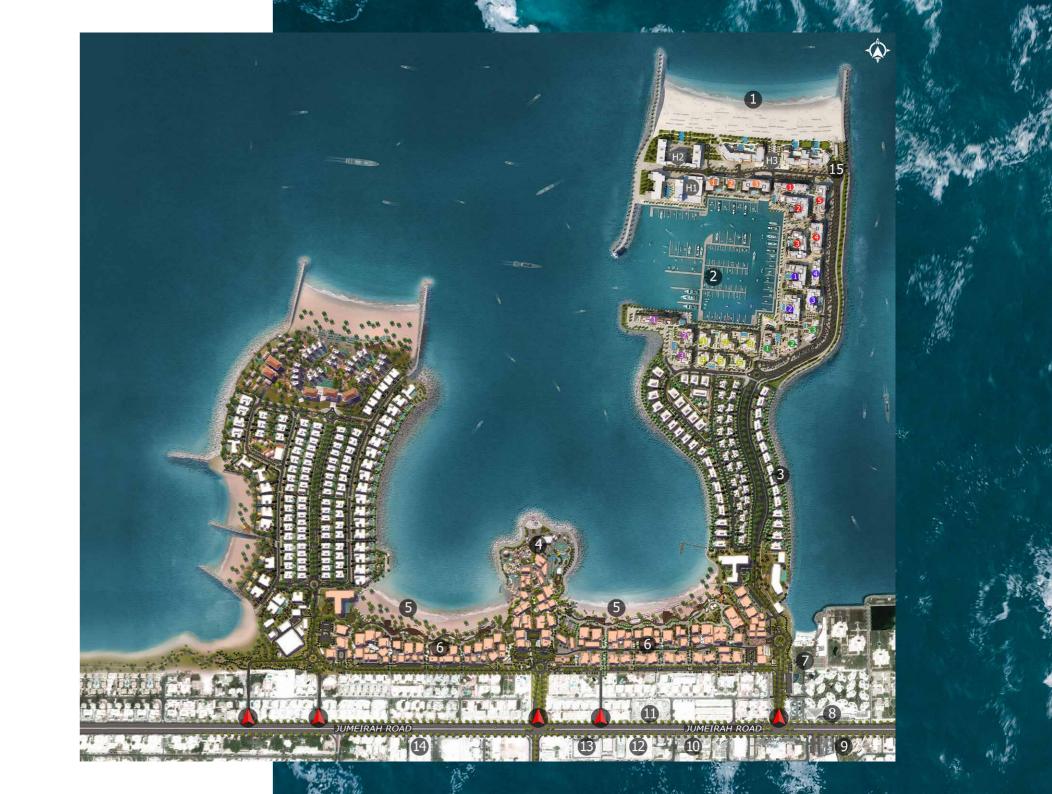

### **MASTER PLAN**

#### **LEGEND**

- C LA CÔTE
- R LA RIVE
- LE PONT
- V LA VOILE
- S LA SIRÈNE
- S LE SOLEIL
- H HOTELS
- ▲ LA MER & PDLM ENTRIES
- **1** BEACH
- 2 MARINA
- 3 SUR LA MER
- 4 LAGUNA WATER PARK

- 5 LA MER BEACH
- 6 RESTAURANTS & RETAIL
- 7 DUBAI MARINE RESORT
- 8 PALM STRIP MALL
- 9 JUMEIRAH MOSQUE
- **10** JUMEIRAH CENTRE
- 11 THE VILLAGE MALL
- **12** JUMEIRAH PLAZA
- 13 CENTURY PLAZA
- **14** JUMEIRAH BEACH CENTER
- **15** BEACH ACCESS