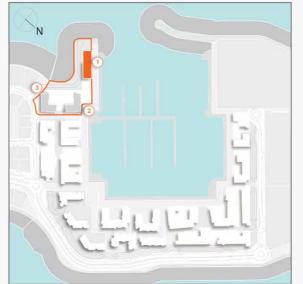

### **MASTER PLAN**

#### **LEGEND**

- C LA CÔTE
- R LA RIVE
- LE PONT
- V LA VOILE
- S LA SIRÈNE
- S LE SOLEIL
- H HOTELS
- ▲ LA MER & PDLM ENTRIES
- **1** BEACH
- 2 MARINA
- 3 SUR LA MER
- 4 LAGUNA WATER PARK

- 5 LA MER BEACH
- 6 RESTAURANTS & RETAIL
- 7 DUBAI MARINE RESORT
- 8 PALM STRIP MALL
- 9 JUMEIRAH MOSQUE
- **10** JUMEIRAH CENTRE
- 11 THE VILLAGE MALL
- **12** JUMEIRAH PLAZA
- 13 CENTURY PLAZA
- **14** JUMEIRAH BEACH CENTER
- **15** BEACH ACCESS