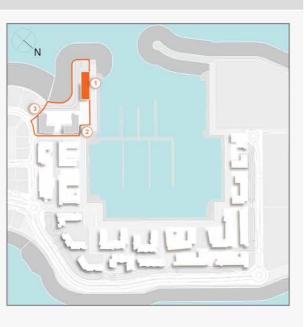

### **MASTER PLAN**

#### **LEGEND**

- C LA CÔTE
- R LA RIVE
- LE PONT
- V LA VOILE
- S LA SIRÈNE
- S LE SOLEIL
- H HOTELS
- ▲ LA MER & PDLM ENTRIES
- **1** BEACH
- 2 MARINA
- 3 SUR LA MER
- 4 LAGUNA WATER PARK

- 5 LA MER BEACH
- 6 RESTAURANTS & RETAIL
- 7 DUBAI MARINE RESORT
- 8 PALM STRIP MALL
- 9 JUMEIRAH MOSQUE
- **10** JUMEIRAH CENTRE
- 11 THE VILLAGE MALL
- **12** JUMEIRAH PLAZA
- 13 CENTURY PLAZA
- **14** JUMEIRAH BEACH CENTER
- **15** BEACH ACCESS