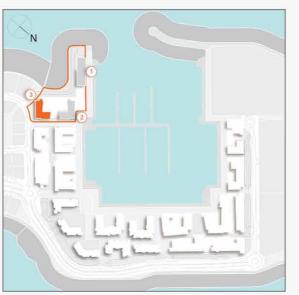

### **MASTER PLAN**

#### **LEGEND**

- C LA CÔTE
- R LA RIVE
- LE PONT
- V LA VOILE
- S LA SIRÈNE
- S LE SOLEIL
- H HOTELS
- ▲ LA MER & PDLM ENTRIES
- **1** BEACH
- 2 MARINA
- 3 SUR LA MER
- 4 LAGUNA WATER PARK

- 5 LA MER BEACH
- 6 RESTAURANTS & RETAIL
- 7 DUBAI MARINE RESORT
- 8 PALM STRIP MALL
- 9 JUMEIRAH MOSQUE
- **10** JUMEIRAH CENTRE
- 11 THE VILLAGE MALL
- **12** JUMEIRAH PLAZA
- 13 CENTURY PLAZA
- **14** JUMEIRAH BEACH CENTER
- **15** BEACH ACCESS