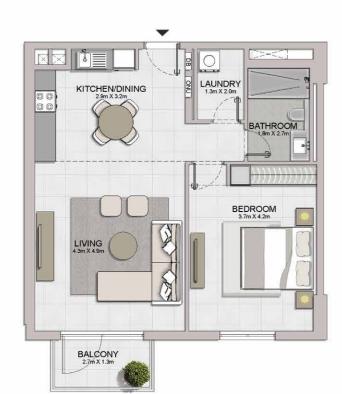

1 BEDROOM APARTMENT TYPE 3
BUILDING 2 - LEVEL 1, 2, 3, 4, 5

| UNIT NO. |     |     | SUITE<br>AREA |        | BALCONY<br>AREA |       | TOTAL<br>AREA |        |
|----------|-----|-----|---------------|--------|-----------------|-------|---------------|--------|
|          |     |     | SQM           | SQFT   | SQM             | SQFT  | SQM           | SQFT   |
| 107      | 207 | 307 | 68.84         | 740.99 | 4 27            | 45.96 | 73.11         | 786 95 |
| 407      | 506 |     | 00.84         | 740.99 | 4.21            | 40.90 | 73.11         | 700.90 |