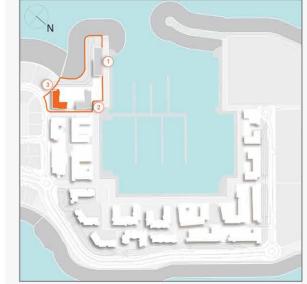

### **MASTER PLAN**

#### **LEGEND**

- C LA CÔTE
- R LA RIVE
- LE PONT
- V LA VOILE
- S LA SIRÈNE
- S LE SOLEIL
- H HOTELS
- ▲ LA MER & PDLM ENTRIES
- **1** BEACH
- 2 MARINA
- 3 SUR LA MER
- 4 LAGUNA WATER PARK

- 5 LA MER BEACH
- 6 RESTAURANTS & RETAIL
- 7 DUBAI MARINE RESORT
- 8 PALM STRIP MALL
- 9 JUMEIRAH MOSQUE
- **10** JUMEIRAH CENTRE
- 11 THE VILLAGE MALL
- **12** JUMEIRAH PLAZA
- 13 CENTURY PLAZA
- **14** JUMEIRAH BEACH CENTER
- **15** BEACH ACCESS