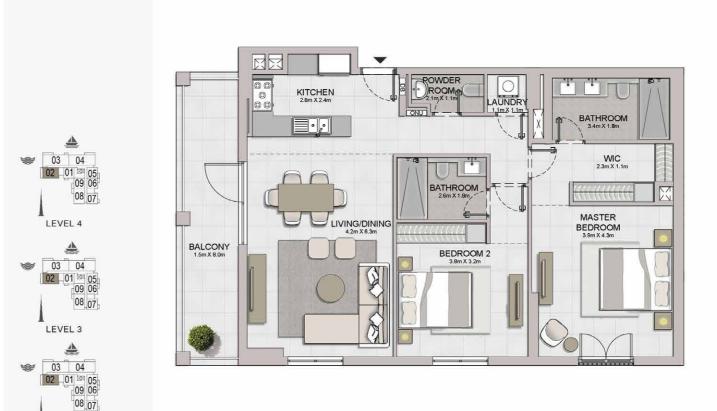

2 BEDROOM BUILDING 1 -

APARTMENT TYPE 2

LEVEL 1,2,3,4,5,6,7,8

| i   | JNIT NO | ).  |        | JITE<br>REA |              | CONY       |        | TAL<br>REA |
|-----|---------|-----|--------|-------------|--------------|------------|--------|------------|
|     |         |     | SQM    | SQFT        | SQM          | SQFT       | SQM    | SQFT       |
| 102 | 202     | 302 | 104.05 |             | 119.98 13.97 | 150.37     | 118.02 | 1270.36    |
| 402 | 502     | 602 |        | 05 1119.98  |              |            |        |            |
| 702 |         |     |        |             |              | Unice Sec. |        |            |
|     | 802     |     | 104.00 | 1119.45     | 13.97        | 150.37     | 117.97 | 1269.82    |