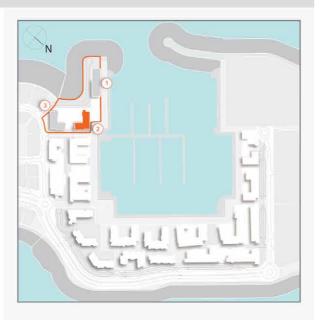

### **MASTER PLAN**

#### **LEGEND**

- C LA CÔTE
- R LA RIVE
- LE PONT
- V LA VOILE
- S LA SIRÈNE
- S LE SOLEIL
- H HOTELS
- ▲ LA MER & PDLM ENTRIES
- **1** BEACH
- 2 MARINA
- 3 SUR LA MER
- 4 LAGUNA WATER PARK

- 5 LA MER BEACH
- 6 RESTAURANTS & RETAIL
- 7 DUBAI MARINE RESORT
- 8 PALM STRIP MALL
- 9 JUMEIRAH MOSQUE
- **10** JUMEIRAH CENTRE
- 11 THE VILLAGE MALL
- **12** JUMEIRAH PLAZA
- 13 CENTURY PLAZA
- **14** JUMEIRAH BEACH CENTER
- **15** BEACH ACCESS