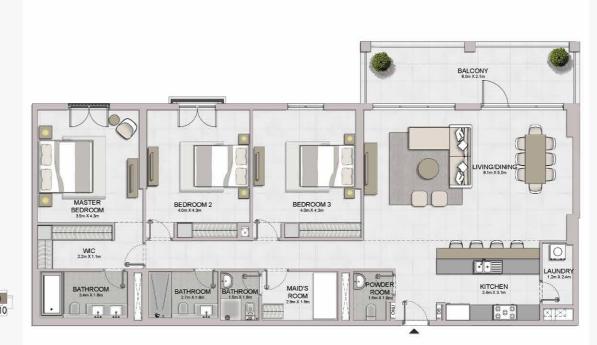

LAUNDRY 1.2m X 1.1m

BATHROOM 2.6m X 1.8m

BEDROOM 2 3.8m X 3.2m BATHROOM 3.4m X 1.8m

> WIC 2.2m X 1.1m

MASTER

BEDROOM 4.0m X 4.3m

KITCHEN 2.8m X 2.4m

BALCONY 4.2m X 1.5m

LIVING/DINING