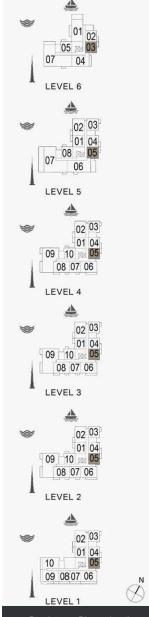

1 BEDROOM **BUILDING 1** 

APARTMENT TYPE 1 LEVEL 1,2,3,4

| 1   | JNIT NO | i.    |              | JITE<br>REA | BALCONY<br>AREA |       | TOTAL<br>AREA |        |
|-----|---------|-------|--------------|-------------|-----------------|-------|---------------|--------|
|     |         |       | SQM          | SQFT        | SQM             | SQFT  | SQM           | SQFT   |
| 103 | 203     | 303   | 00.05 740.45 | 740 17      | 740.47 0.00     | 75.04 | 75.04         | 047.44 |
| 403 |         | 68.95 | 742.17       | 6.99        | 75.24           | 75.94 | 817.41        |        |

and scale are illustrative only. Final areas, orientation, dimensions, layout and materials may differ from those stated.

04 05 06 07 08 03 02 01 10 09 08

04 05 06 07 08 03 02 01 10 09 08

LEVEL 6

LEVEL 5

05 06 07 08 09 04 03 x 02 01 x 12 1110

LEVEL 4

05 06 07 08 09 04 03 02 01 12 110

LEVEL 3

05 06 07 08 09 04 03 02 01 12 1110

LEVEL 2

1 BEDROOM BUILDING 1 APARTMENT TYPE 2 LEVEL 2,3,4,5,6

| 9   | UNIT NO | ),  | SUITE<br>AREA |        | BALCONY<br>AREA |       | TOTAL<br>AREA |        |
|-----|---------|-----|---------------|--------|-----------------|-------|---------------|--------|
|     |         |     | SQM           | SQFT   | SQM             | SQFT  | SQM           | SQFT   |
| 211 | 311     | 411 | 68.84         | 740.99 | 4.27            | 45.96 | 73.11         | 786 95 |
| 509 | 609     |     |               |        |                 |       |               | /00.93 |