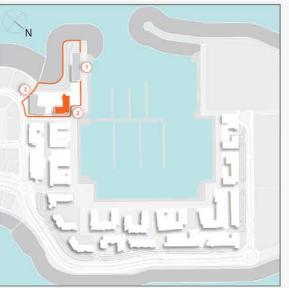

### **MASTER PLAN**

#### **LEGEND**

- C LA CÔTE
- R LA RIVE
- LE PONT
- V LA VOILE
- S LA SIRÈNE
- S LE SOLEIL
- H HOTELS
- ▲ LA MER & PDLM ENTRIES
- **1** BEACH
- 2 MARINA
- 3 SUR LA MER
- 4 LAGUNA WATER PARK

- 5 LA MER BEACH
- 6 RESTAURANTS & RETAIL
- 7 DUBAI MARINE RESORT
- 8 PALM STRIP MALL
- 9 JUMEIRAH MOSQUE
- **10** JUMEIRAH CENTRE
- 11 THE VILLAGE MALL
- **12** JUMEIRAH PLAZA
- 13 CENTURY PLAZA
- **14** JUMEIRAH BEACH CENTER
- **15** BEACH ACCESS