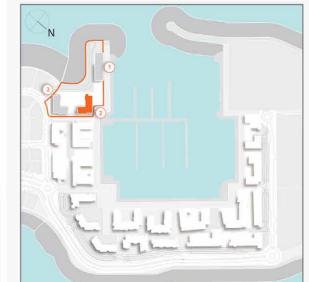

### **MASTER PLAN**

#### **LEGEND**

- C LA CÔTE
- R LA RIVE
- LE PONT
- V LA VOILE
- S LA SIRÈNE
- S LE SOLEIL
- H HOTELS
- ▲ LA MER & PDLM ENTRIES
- **1** BEACH
- 2 MARINA
- 3 SUR LA MER
- 4 LAGUNA WATER PARK

- 5 LA MER BEACH
- 6 RESTAURANTS & RETAIL
- 7 DUBAI MARINE RESORT
- 8 PALM STRIP MALL
- 9 JUMEIRAH MOSQUE
- **10** JUMEIRAH CENTRE
- 11 THE VILLAGE MALL
- **12** JUMEIRAH PLAZA
- 13 CENTURY PLAZA
- **14** JUMEIRAH BEACH CENTER
- **15** BEACH ACCESS