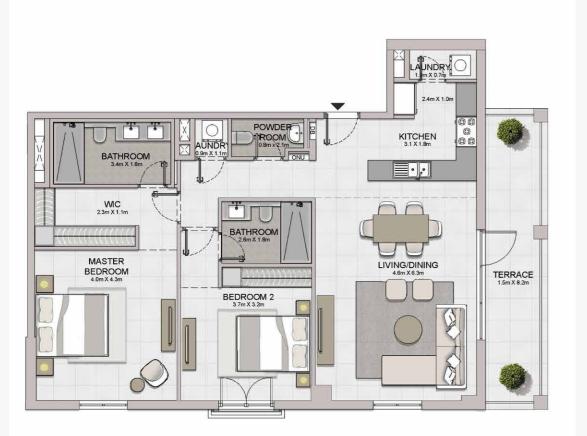

LAUNDRY 1.2m X 1.1m

BATHROOM 2.6m X 1.8m

BEDROOM 2 3.8m X 3.2m BATHROOM 3.4m X 1.8m

> WIC 2.2m X 1.1m

MASTER

BEDROOM 4.0m X 4.3m

KITCHEN 2.8m X 2.4m

BALCONY 4.2m X 1.5m

LIVING/DINING