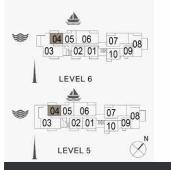

and scale are illustrative only. Final areas, orientation, dimensions, layout and materials may differ from those stated.

04 05 06 07 08 03 02 01 10 09 08

04 05 06 07 08 03 02 01 10 09 08

LEVEL 6

LEVEL 5

05 06 07 08 09 04 03 x 02 01 x 12 1110

LEVEL 4

05 06 07 08 09 04 03 02 01 12 110

LEVEL 3

05 06 07 08 09 04 03 02 01 12 1110

LEVEL 2

1 BEDROOM BUILDING 1 APARTMENT TYPE 2 LEVEL 2,3,4,5,6

| 9   | UNIT NO | ),  | SUITE<br>AREA |        | BALCONY<br>AREA |       | TOTAL<br>AREA |        |
|-----|---------|-----|---------------|--------|-----------------|-------|---------------|--------|
|     |         |     | SQM           | SQFT   | SQM             | SQFT  | SQM           | SQFT   |
| 211 | 311     | 411 | 68.84         | 740.99 | 4.27            | 45.96 | 73.11         | 786 95 |
| 509 | 609     |     |               |        |                 |       |               | /00.93 |