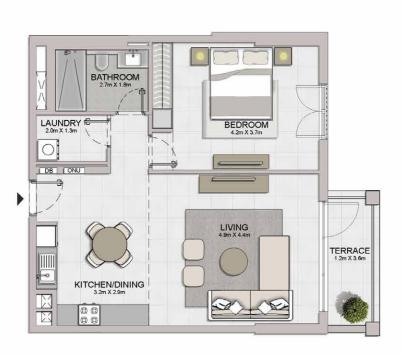

1 BEDROOM APARTMENT TYPE 5
BUILDING 2 - LEVEL 2, 3, 4, 5, 6

| UNIT NO. |     |       | 1 1    | JITE<br>REA | 200000000 | CONY  | 7900   | DTAL<br>REA |
|----------|-----|-------|--------|-------------|-----------|-------|--------|-------------|
|          |     |       | SQM    | SQFT        | SQM       | SQFT  | SQM    | SQFT        |
| 201      |     | 69.00 | 742.71 | 4.27        | 45.96     | 73.27 | 788.67 |             |
| 301      | 401 | 501   | 68 99  | 740.00      | 4.07      | 45.00 | 70.00  | 700.50      |
| 601      |     | 68.99 | 742.60 | 4.27        | 7 45.96   | 73.26 | 788.56 |             |