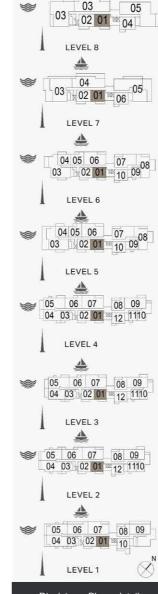

and scale are illustrative only. Final areas, orientation, dimensions, layout and materials may differ from those stated.

04 05 06 07 08 03 02 01 10 09 08

04 05 06 07 08 03 02 01 10 09 08

LEVEL 6

LEVEL 5

05 06 07 08 09 04 03 x 02 01 x 12 1110

LEVEL 4

05 06 07 08 09 04 03 02 01 12 110

LEVEL 3

05 06 07 08 09 04 03 02 01 12 1110

LEVEL 2

1 BEDROOM BUILDING 1 APARTMENT TYPE 2 LEVEL 2,3,4,5,6

| 9   | UNIT NO | ),  | SUITE<br>AREA |        | BALCONY<br>AREA |       | TOTAL<br>AREA |        |
|-----|---------|-----|---------------|--------|-----------------|-------|---------------|--------|
|     |         |     | SQM           | SQFT   | SQM             | SQFT  | SQM           | SQFT   |
| 211 | 311     | 411 | 68.84         | 740.99 | 4.27            | 45.96 | 73.11         | 786 95 |
| 509 | 609     |     |               |        |                 |       |               | /00.93 |

LEVEL 8

LEVEL 7

LEVEL 6

LEVEL 5

LEVEL 4

05 06 07 08 09 04 03 02 01 12 1110

LEVEL 3

LEVEL 2

05 06 07 08 09 04 03 02 01 1110

04 05 06 07 09 03 302 01 10 09 2 BEDROOM BUILDING 1 - APARTMENT TYPE 4 LEVEL 2,3,4,5,6,7,8

| ft  | JNIT NO | ).  | 1 20   | JITE<br>REA | BALCONY<br>AREA |       | TOTAL<br>AREA |         |
|-----|---------|-----|--------|-------------|-----------------|-------|---------------|---------|
|     |         |     | SQM    | SQFT        | SQM             | SQFT  | SQM           | SQFT    |
| 212 | 312     | 412 |        |             |                 |       |               |         |
| 510 | 610     | 706 | 104.45 | 1124.29     | 7.33            | 78.90 | 111.78        | 1203.19 |
| 804 |         | 1   |        |             |                 |       |               |         |