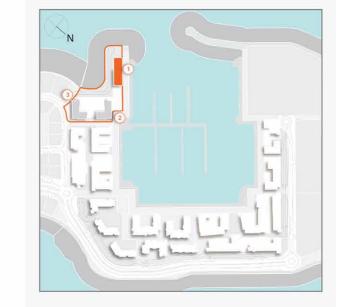

### **MASTER PLAN**

#### **LEGEND**

- C LA CÔTE
- R LA RIVE
- LE PONT
- V LA VOILE
- S LA SIRÈNE
- S LE SOLEIL
- H HOTELS
- ▲ LA MER & PDLM ENTRIES
- **1** BEACH
- 2 MARINA
- 3 SUR LA MER
- 4 LAGUNA WATER PARK

- 5 LA MER BEACH
- 6 RESTAURANTS & RETAIL
- 7 DUBAI MARINE RESORT
- 8 PALM STRIP MALL
- 9 JUMEIRAH MOSQUE
- **10** JUMEIRAH CENTRE
- 11 THE VILLAGE MALL
- **12** JUMEIRAH PLAZA
- 13 CENTURY PLAZA
- **14** JUMEIRAH BEACH CENTER
- **15** BEACH ACCESS