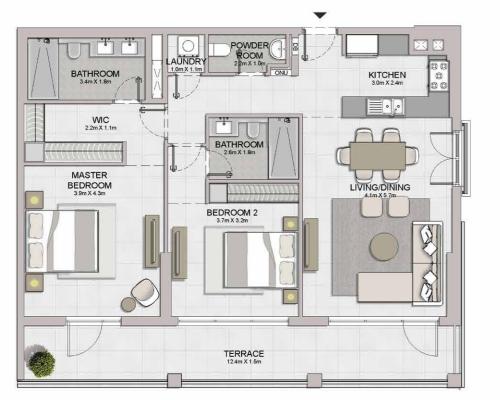

LAUNDRY 1.2m X 1.1m

BATHROOM 2.6m X 1.8m

BEDROOM 2 3.8m X 3.2m BATHROOM 3.4m X 1.8m

> WIC 2.2m X 1.1m

MASTER

BEDROOM 4.0m X 4.3m

KITCHEN 2.8m X 2.4m

BALCONY 4.2m X 1.5m

LIVING/DINING