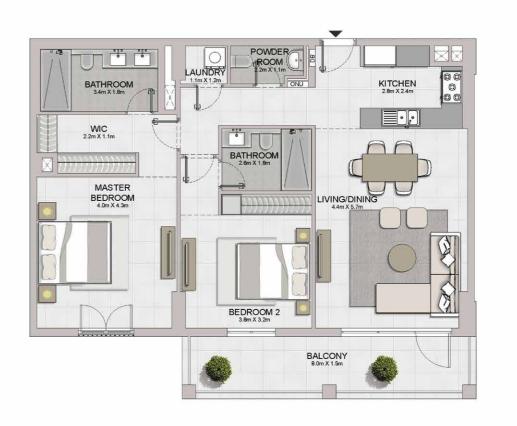

LAUNDRY 1.2m X 1.1m

BATHROOM 2.6m X 1.8m

BEDROOM 2 3.8m X 3.2m BATHROOM 3.4m X 1.8m

> WIC 2.2m X 1.1m

MASTER

BEDROOM 4.0m X 4.3m

KITCHEN 2.8m X 2.4m

BALCONY 4.2m X 1.5m

LIVING/DINING