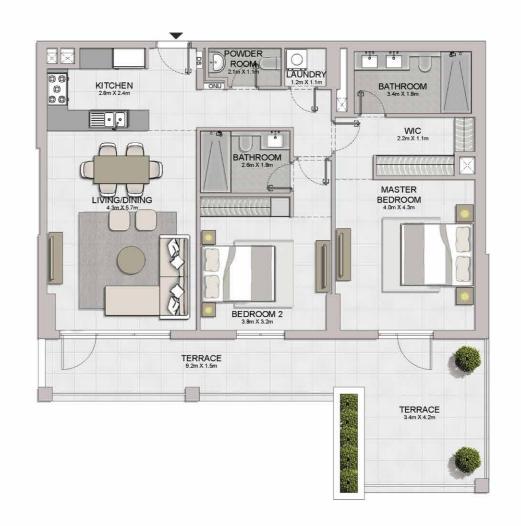

### **MASTER PLAN**

#### **LEGEND**

- C LA CÔTE
- R LA RIVE
- LE PONT
- V LA VOILE
- S LA SIRÈNE
- S LE SOLEIL
- H HOTELS
- ▲ LA MER & PDLM ENTRIES
- **1** BEACH
- 2 MARINA
- 3 SUR LA MER
- 4 LAGUNA WATER PARK

- 5 LA MER BEACH
- 6 RESTAURANTS & RETAIL
- 7 DUBAI MARINE RESORT
- 8 PALM STRIP MALL
- 9 JUMEIRAH MOSQUE
- **10** JUMEIRAH CENTRE
- 11 THE VILLAGE MALL
- **12** JUMEIRAH PLAZA
- 13 CENTURY PLAZA
- **14** JUMEIRAH BEACH CENTER
- **15** BEACH ACCESS