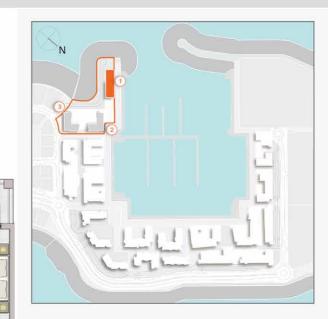

### **MASTER PLAN**

#### **LEGEND**

- C LA CÔTE
- R LA RIVE
- LE PONT
- V LA VOILE
- S LA SIRÈNE
- S LE SOLEIL
- H HOTELS
- ▲ LA MER & PDLM ENTRIES
- **1** BEACH
- 2 MARINA
- 3 SUR LA MER
- 4 LAGUNA WATER PARK

- 5 LA MER BEACH
- 6 RESTAURANTS & RETAIL
- 7 DUBAI MARINE RESORT
- 8 PALM STRIP MALL
- 9 JUMEIRAH MOSQUE
- **10** JUMEIRAH CENTRE
- 11 THE VILLAGE MALL
- **12** JUMEIRAH PLAZA
- 13 CENTURY PLAZA
- **14** JUMEIRAH BEACH CENTER
- **15** BEACH ACCESS