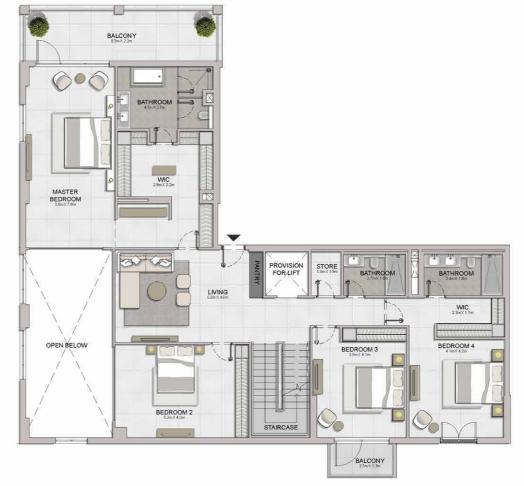

5 BEDROOM APARTMENT TYPE 1
BUILDING 3 - LEVEL 5

| ĺ | UNIT NO. | - I    | JITE<br>REA | BALCONY<br>AREA |         | TOTAL<br>AREA |         |
|---|----------|--------|-------------|-----------------|---------|---------------|---------|
|   |          | SQM    | SQFT        | SQM             | SQFT    | SQM           | SQFT    |
|   | 507      | 492.10 | 5296.92     | 181.27          | 1951.17 | 673.37        | 7248.09 |