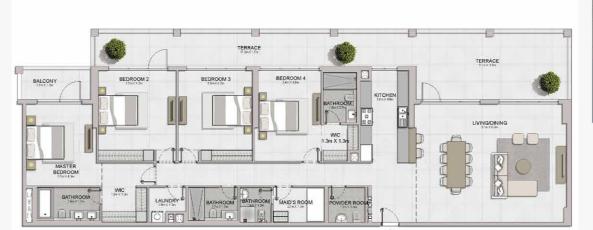

LAUNDRY 1.2m X 1.1m

BATHROOM 2.6m X 1.8m

BEDROOM 2 3.8m X 3.2m BATHROOM 3.4m X 1.8m

> WIC 2.2m X 1.1m

MASTER

BEDROOM 4.0m X 4.3m

KITCHEN 2.8m X 2.4m

BALCONY 4.2m X 1.5m

LIVING/DINING