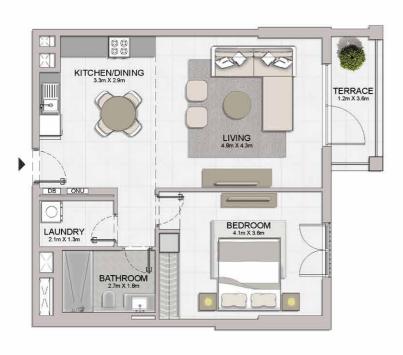

LAUNDRY 1.2m X 1.1m

BATHROOM 2.6m X 1.8m

BEDROOM 2 3.8m X 3.2m BATHROOM 3.4m X 1.8m

> WIC 2.2m X 1.1m

MASTER

BEDROOM 4.0m X 4.3m

KITCHEN 2.8m X 2.4m

BALCONY 4.2m X 1.5m

LIVING/DINING