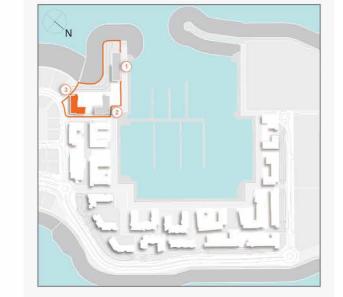

### **MASTER PLAN**

#### **LEGEND**

- C LA CÔTE
- R LA RIVE
- LE PONT
- V LA VOILE
- S LA SIRÈNE
- S LE SOLEIL
- H HOTELS
- ▲ LA MER & PDLM ENTRIES
- **1** BEACH
- 2 MARINA
- 3 SUR LA MER
- 4 LAGUNA WATER PARK

- 5 LA MER BEACH
- 6 RESTAURANTS & RETAIL
- 7 DUBAI MARINE RESORT
- 8 PALM STRIP MALL
- 9 JUMEIRAH MOSQUE
- **10** JUMEIRAH CENTRE
- 11 THE VILLAGE MALL
- **12** JUMEIRAH PLAZA
- 13 CENTURY PLAZA
- **14** JUMEIRAH BEACH CENTER
- **15** BEACH ACCESS