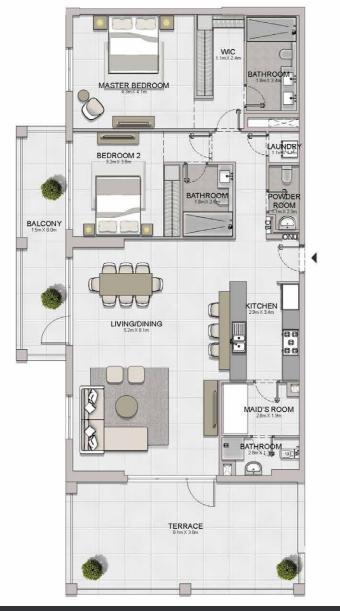

LAUNDRY 1.2m X 1.1m

BATHROOM 2.6m X 1.8m

BEDROOM 2 3.8m X 3.2m BATHROOM 3.4m X 1.8m

> WIC 2.2m X 1.1m

MASTER

BEDROOM 4.0m X 4.3m

KITCHEN 2.8m X 2.4m

BALCONY 4.2m X 1.5m

LIVING/DINING