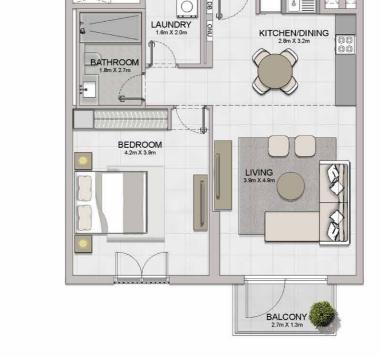

1 BEDROOM **BUILDING 1** 

APARTMENT TYPE 1 LEVEL 1,2,3,4

| 1   | JNIT NO | i.    |              | JITE<br>REA | BALCONY<br>AREA |       | TOTAL<br>AREA |        |
|-----|---------|-------|--------------|-------------|-----------------|-------|---------------|--------|
|     |         |       | SQM          | SQFT        | SQM             | SQFT  | SQM           | SQFT   |
| 103 | 203     | 303   | 00.05 740.45 | 740 17      | 740.47 0.00     | 75.04 | 75.04         | 047.44 |
| 403 |         | 68.95 | 742.17       | 6.99        | 75.24           | 75.94 | 817.41        |        |