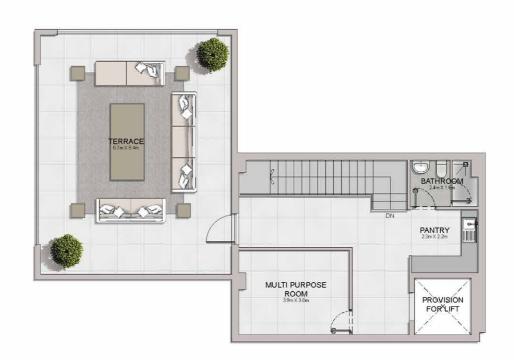

03 05 05 04

LEVEL 8

5 BEDROOM BUILDING 1 APARTMENT TYPE 1-UL
- LEVEL 8

|  | *  |
|--|----|
|  | ~~ |

ROOF LEVEL

Disclaimer: Plans, details and unit orientation included are indicative only and are subject to change by the developer/seller at its sole discretion without notice and/or liability. All images, including features, finishes, furnishings, view and scale are illustrative only. Final areas, orientation, dimensions, layout and materials may differ from those stated.

#### PORT DE LA MER Le Soleil

5 BEDROOM BUILDING 1 APARTMENT TYPE 1-RF
- LEVEL RF

5 BEDROOM BUILDING 1 APARTMENT TYPE 2-LL
- LEVEL 7

| UI | NIT NO. | 950    | JITE<br>REA | BALCONY<br>AREA |         | TOTAL<br>AREA |         |
|----|---------|--------|-------------|-----------------|---------|---------------|---------|
|    |         | SQM    | SQFT        | SQM             | SQFT    | SQM           | SQFT    |
|    | 705     | 654.72 | 7047.35     | 397.25          | 4275.96 | 1051.97       | 11323.3 |