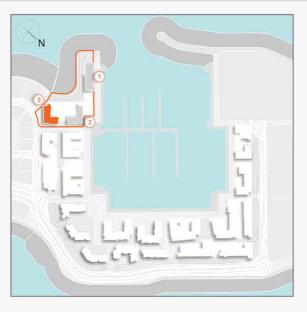

### **MASTER PLAN**

#### **LEGEND**

- C LA CÔTE
- R LA RIVE
- LE PONT
- V LA VOILE
- S LA SIRÈNE
- S LE SOLEIL
- H HOTELS
- ▲ LA MER & PDLM ENTRIES
- **1** BEACH
- 2 MARINA
- 3 SUR LA MER
- 4 LAGUNA WATER PARK

- 5 LA MER BEACH
- 6 RESTAURANTS & RETAIL
- 7 DUBAI MARINE RESORT
- 8 PALM STRIP MALL
- 9 JUMEIRAH MOSQUE
- **10** JUMEIRAH CENTRE
- 11 THE VILLAGE MALL
- **12** JUMEIRAH PLAZA
- 13 CENTURY PLAZA
- **14** JUMEIRAH BEACH CENTER
- **15** BEACH ACCESS