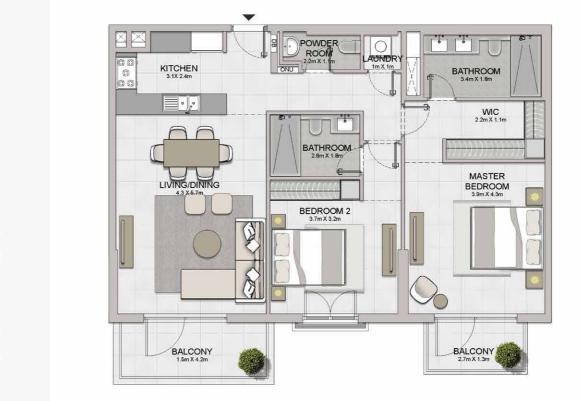

LAUNDRY 1.2m X 1.1m

BATHROOM 2.6m X 1.8m

BEDROOM 2 3.8m X 3.2m BATHROOM 3.4m X 1.8m

> WIC 2.2m X 1.1m

MASTER

BEDROOM 4.0m X 4.3m

KITCHEN 2.8m X 2.4m

BALCONY 4.2m X 1.5m

LIVING/DINING