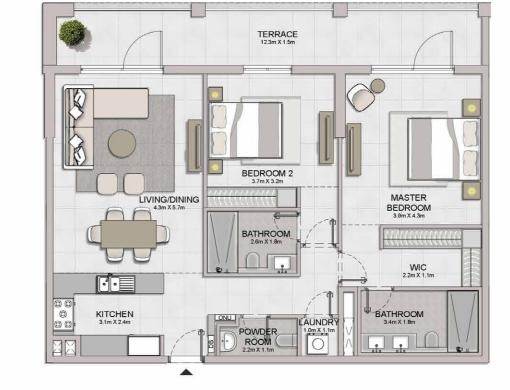

LAUNDRY 1.2m X 1.1m

BATHROOM 2.6m X 1.8m

BEDROOM 2 3.8m X 3.2m BATHROOM 3.4m X 1.8m

> WIC 2.2m X 1.1m

MASTER

BEDROOM 4.0m X 4.3m

KITCHEN 2.8m X 2.4m

BALCONY 4.2m X 1.5m

LIVING/DINING