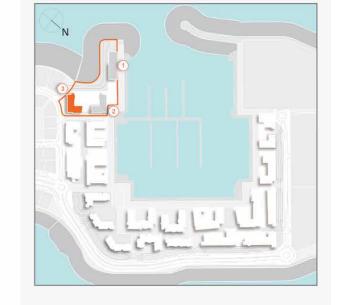

### **MASTER PLAN**

#### **LEGEND**

- C LA CÔTE
- R LA RIVE
- LE PONT
- V LA VOILE
- S LA SIRÈNE
- S LE SOLEIL
- H HOTELS
- ▲ LA MER & PDLM ENTRIES
- **1** BEACH
- 2 MARINA
- 3 SUR LA MER
- 4 LAGUNA WATER PARK

- 5 LA MER BEACH
- 6 RESTAURANTS & RETAIL
- 7 DUBAI MARINE RESORT
- 8 PALM STRIP MALL
- 9 JUMEIRAH MOSQUE
- **10** JUMEIRAH CENTRE
- 11 THE VILLAGE MALL
- **12** JUMEIRAH PLAZA
- 13 CENTURY PLAZA
- **14** JUMEIRAH BEACH CENTER
- **15** BEACH ACCESS