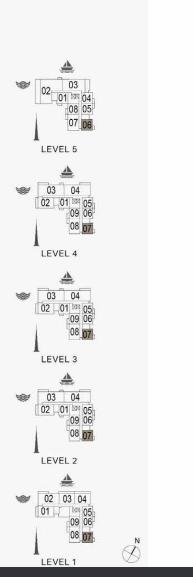

03 05

1 BEDROOM APARTMENT TYPE 1
BUILDING 2 - LEVEL 1, 2, 3, 4, 5, 6

| ā   | JNIT NO | ).    | 1 200  | JITE<br>REA |       | CONY  |        | REA    |
|-----|---------|-------|--------|-------------|-------|-------|--------|--------|
|     |         | SQM   | SQFT   | SQM         | SQFT  | SQM   | SQFT   |        |
| 105 | 205     | 305   | 69.03  | 3 743.03    | 5.41  | 58.23 | 74.44  | 801.27 |
| 405 |         | 09.03 | 743.03 | 5.41        | 36.23 | 74.44 | 801.27 |        |
| 504 |         | 69.20 | 744.86 | 5.41        | 58.23 | 74.61 | 803.10 |        |
| 603 |         | 69.15 | 744.32 | 5.41        | 58.23 | 74.56 | 802.56 |        |