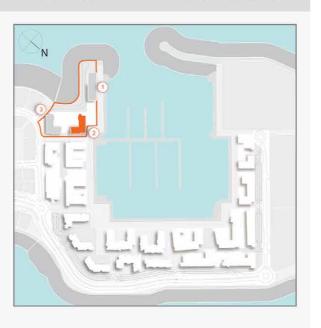

### **MASTER PLAN**

#### **LEGEND**

- C LA CÔTE
- R LA RIVE
- LE PONT
- V LA VOILE
- S LA SIRÈNE
- S LE SOLEIL
- H HOTELS
- ▲ LA MER & PDLM ENTRIES
- **1** BEACH
- 2 MARINA
- 3 SUR LA MER
- 4 LAGUNA WATER PARK

- 5 LA MER BEACH
- 6 RESTAURANTS & RETAIL
- 7 DUBAI MARINE RESORT
- 8 PALM STRIP MALL
- 9 JUMEIRAH MOSQUE
- **10** JUMEIRAH CENTRE
- 11 THE VILLAGE MALL
- **12** JUMEIRAH PLAZA
- 13 CENTURY PLAZA
- **14** JUMEIRAH BEACH CENTER
- **15** BEACH ACCESS