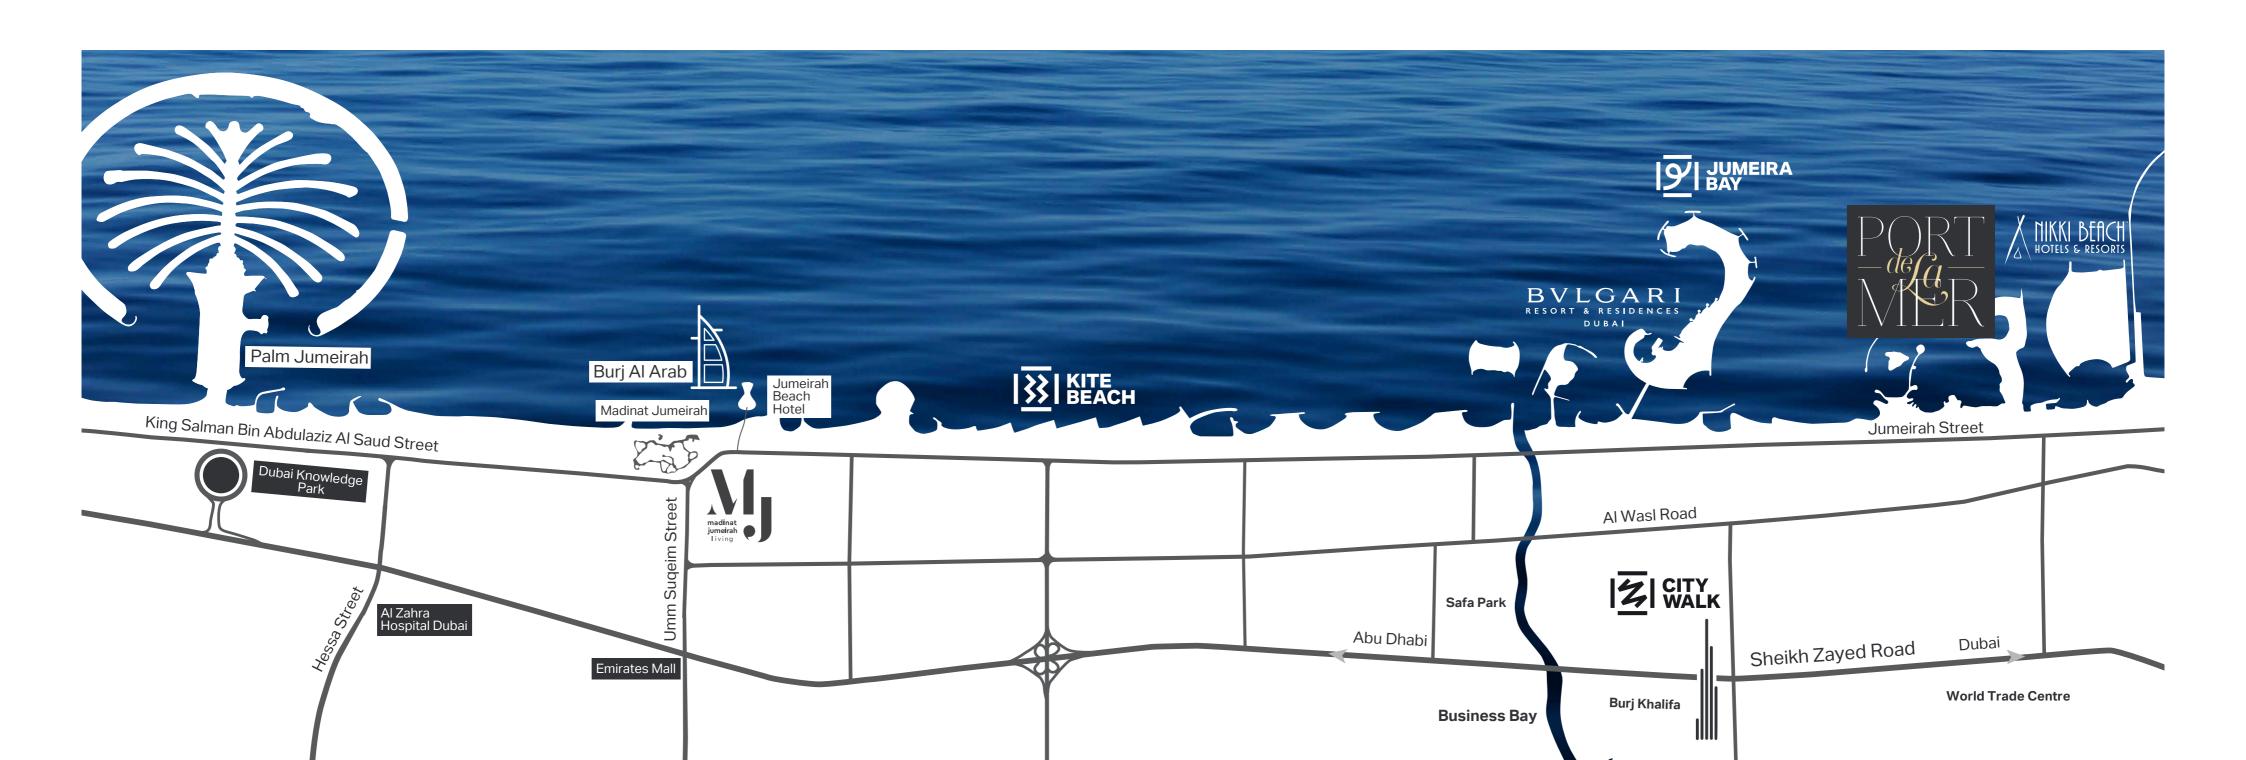

### CONNECTIVITY

Port de La Mer is easily accessible from all major road links. Located within La Mer and only minutes away from City Walk, this seaside destination has everything one could desire within close vicinity. Dubai International Airport is only a short drive away, and for those who enjoy the glitz and glamour of the city, shopping, leisure and dining experiences are also at your doorstep.

5 minutes to La Mer

5 minutes

to Dubai International Airport

10 minutes to Downtown Dubai

45 minutes

to Al Maktoum International Airport

10 minutes to City Walk