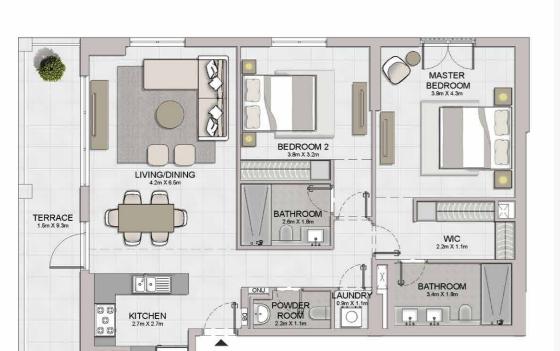

LAUNDRY 1.2m X 1.1m

BATHROOM 2.6m X 1.8m

BEDROOM 2 3.8m X 3.2m BATHROOM 3.4m X 1.8m

> WIC 2.2m X 1.1m

MASTER

BEDROOM 4.0m X 4.3m

KITCHEN 2.8m X 2.4m

BALCONY 4.2m X 1.5m

LIVING/DINING