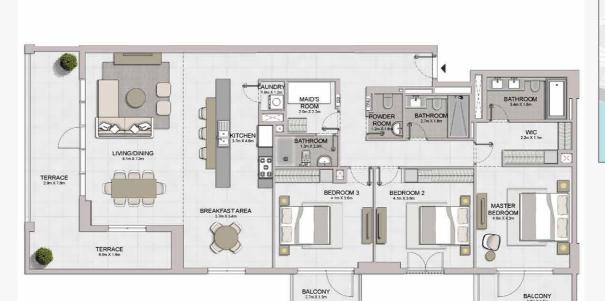

LAUNDRY 1.2m X 1.1m

BATHROOM 2.6m X 1.8m

BEDROOM 2 3.8m X 3.2m BATHROOM 3.4m X 1.8m

> WIC 2.2m X 1.1m

MASTER

BEDROOM 4.0m X 4.3m

KITCHEN 2.8m X 2.4m

BALCONY 4.2m X 1.5m

LIVING/DINING

KITCHEN 4.0m X 2.8m

BALCONY 3.8m X 1.7m

BEDROOM 3 3.8m X 3.4m

BEDROOM 2 4.0m X 3.4m

MAID'S ROOM

BATHROOM BATHROOM

MASTER BEDROOM

WIC 2.2m X 1.3m

> BATHROOM 34m X 1.8m