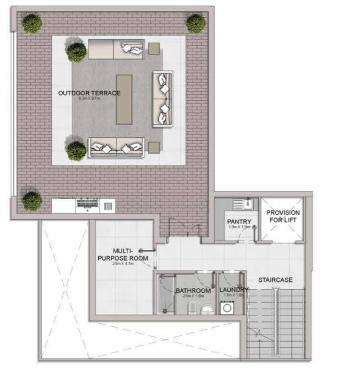

5 BEDROOM APARTMENT TYPE 1
BUILDING 3 - LEVEL 5

| ĺ | UNIT NO. | - I    | JITE<br>REA | BALCONY<br>AREA |         | TOTAL<br>AREA |         |
|---|----------|--------|-------------|-----------------|---------|---------------|---------|
|   |          | SQM    | SQFT        | SQM             | SQFT    | SQM           | SQFT    |
|   | 507      | 492.10 | 5296.92     | 181.27          | 1951.17 | 673.37        | 7248.09 |