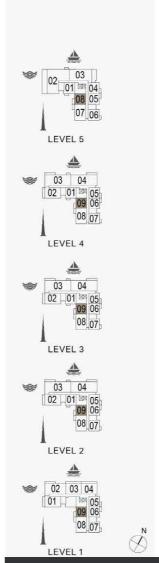

1 BEDROOM **BUILDING 1** 

APARTMENT TYPE 1 LEVEL 1,2,3,4

| 1   | JNIT NO | i.    |              | JITE<br>REA | BALCONY<br>AREA |       | TOTAL<br>AREA |        |
|-----|---------|-------|--------------|-------------|-----------------|-------|---------------|--------|
|     |         |       | SQM          | SQFT        | SQM             | SQFT  | SQM           | SQFT   |
| 103 | 203     | 303   | 00.05 740.45 | 740 17      | 740.47 0.00     | 75.04 | 75.04         | 047.44 |
| 403 |         | 68.95 | 742.17       | 6.99        | 75.24           | 75.94 | 817.41        |        |

and scale are illustrative only. Final areas, orientation, dimensions, layout and materials may differ from those stated.

04 05 06 07 08 03 02 01 10 09 08

04 05 06 07 08 03 02 01 10 09 08

LEVEL 6

LEVEL 5

05 06 07 08 09 04 03 x 02 01 x 12 1110

LEVEL 4

05 06 07 08 09 04 03 02 01 12 110

LEVEL 3

05 06 07 08 09 04 03 02 01 12 1110

LEVEL 2

1 BEDROOM BUILDING 1 APARTMENT TYPE 2 LEVEL 2,3,4,5,6

| 9   | UNIT NO | ),  | SUITE<br>AREA |        | BALCONY<br>AREA |       | TOTAL<br>AREA |        |
|-----|---------|-----|---------------|--------|-----------------|-------|---------------|--------|
|     |         |     | SQM           | SQFT   | SQM             | SQFT  | SQM           | SQFT   |
| 211 | 311     | 411 | 68.84         | 740.99 | 4.27            | 45.96 | 73.11         | 786 95 |
| 509 | 609     |     |               |        |                 |       |               | /00.93 |