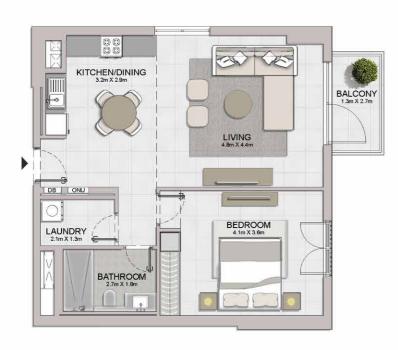

2 BEDROOM BUILDING 1 -

APARTMENT TYPE 2

LEVEL 1,2,3,4,5,6,7,8

| i   | JNIT NO | ).  |        | JITE<br>REA |              | CONY       |        | TAL<br>REA |
|-----|---------|-----|--------|-------------|--------------|------------|--------|------------|
|     |         |     | SQM    | SQFT        | SQM          | SQFT       | SQM    | SQFT       |
| 102 | 202     | 302 | 104.05 |             | 119.98 13.97 | 150.37     | 118.02 | 1270.36    |
| 402 | 502     | 602 |        | 05 1119.98  |              |            |        |            |
| 702 |         |     |        |             |              | Unice Sec. |        |            |
|     | 802     |     | 104.00 | 1119.45     | 13.97        | 150.37     | 117.97 | 1269.82    |