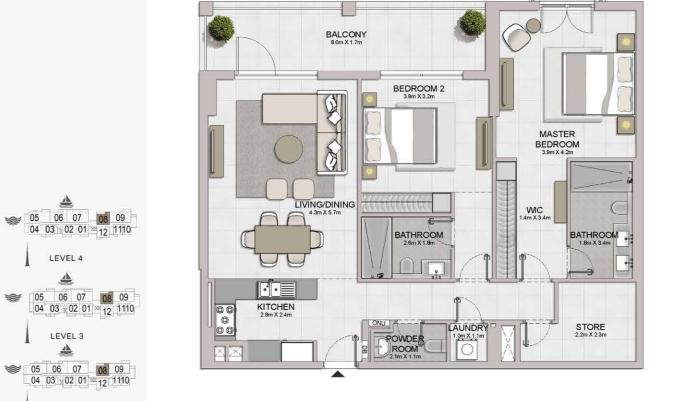

and scale are illustrative only. Final areas, orientation, dimensions, layout and materials may differ from those stated.

04 05 06 07 08 03 02 01 10 09 08

04 05 06 07 08 03 02 01 10 09 08

LEVEL 6

LEVEL 5

05 06 07 08 09 04 03 x 02 01 x 12 1110

LEVEL 4

05 06 07 08 09 04 03 02 01 12 110

LEVEL 3

05 06 07 08 09 04 03 02 01 12 1110

LEVEL 2

1 BEDROOM BUILDING 1 APARTMENT TYPE 2 LEVEL 2,3,4,5,6

| 9   | UNIT NO | ),  | SUITE<br>AREA |        | BALCONY<br>AREA |       | TOTAL<br>AREA |        |
|-----|---------|-----|---------------|--------|-----------------|-------|---------------|--------|
|     |         |     | SQM           | SQFT   | SQM             | SQFT  | SQM           | SQFT   |
| 211 | 311     | 411 | 68.84         | 740.99 | 4.27            | 45.96 | 73.11         | 786 95 |
| 509 | 609     |     |               |        |                 |       |               | /00.93 |

LAUNDRY 1.2m X 1.1m

BATHROOM 2.6m X 1.8m

BEDROOM 2 3.8m X 3.2m BATHROOM 3.4m X 1.8m

> WIC 2.2m X 1.1m

MASTER

BEDROOM 4.0m X 4.3m

KITCHEN 2.8m X 2.4m

BALCONY 4.2m X 1.5m

LIVING/DINING