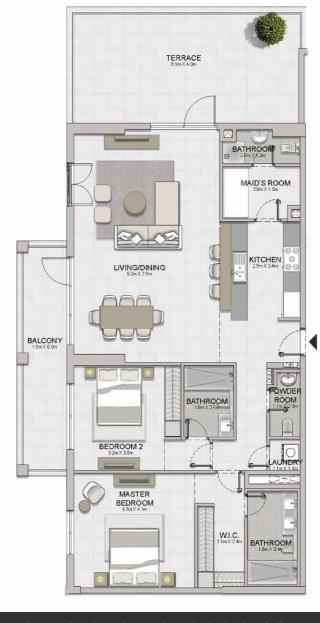

2 BEDROOM **BUILDING 1** 

APARTMENT TYPE 7 LEVEL 5,6

MASTER

BEDROOM 4.0m X 5.7m

BATHROOM

PORT DE LA MER Le Soleil

2 BEDROOM **BUILDING 1** 

APARTMENT TYPE 8 LEVEL 5,6