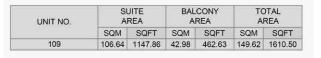

3 BEDROOM BUILDING 1 APARTMENT TYPE 5A - LEVEL 1

| UNIT NO. | SUITE<br>AREA |         | BALCONY<br>AREA |        | TOTAL<br>AREA |         |  |
|----------|---------------|---------|-----------------|--------|---------------|---------|--|
|          | SQM           | SQFT    | SQM             | SQFT   | SQM           | SQFT    |  |
| 109      | 173.38        | 1866.25 | 47.02           | 506.12 | 220.40        | 2372.37 |  |