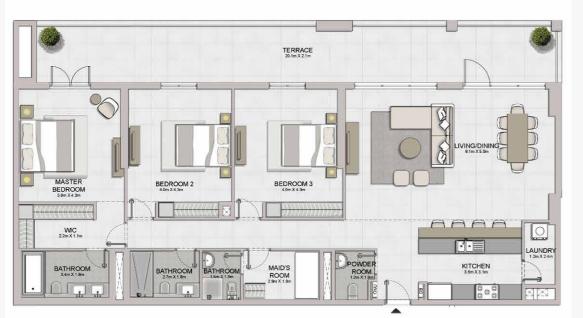

LAUNDRY 1.2m X 1.1m

BATHROOM 2.6m X 1.8m

BEDROOM 2 3.8m X 3.2m BATHROOM 3.4m X 1.8m

> WIC 2.2m X 1.1m

MASTER

BEDROOM 4.0m X 4.3m

KITCHEN 2.8m X 2.4m

BALCONY 4.2m X 1.5m

LIVING/DINING