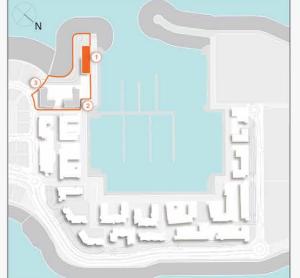

### **MASTER PLAN**

#### **LEGEND**

- C LA CÔTE
- R LA RIVE
- LE PONT
- V LA VOILE
- S LA SIRÈNE
- S LE SOLEIL
- H HOTELS
- ▲ LA MER & PDLM ENTRIES
- **1** BEACH
- 2 MARINA
- 3 SUR LA MER
- 4 LAGUNA WATER PARK

- 5 LA MER BEACH
- 6 RESTAURANTS & RETAIL
- 7 DUBAI MARINE RESORT
- 8 PALM STRIP MALL
- 9 JUMEIRAH MOSQUE
- **10** JUMEIRAH CENTRE
- 11 THE VILLAGE MALL
- **12** JUMEIRAH PLAZA
- 13 CENTURY PLAZA
- **14** JUMEIRAH BEACH CENTER
- **15** BEACH ACCESS