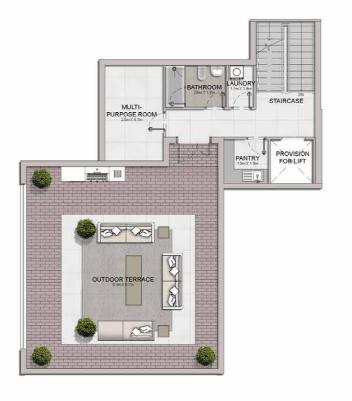

#### PORT DE LA MER Le Soleil

5 BEDROOM BUILDING 1 APARTMENT TYPE 1-LL - LEVEL 7

| UNIT NO. | 553    | JITE<br>REA | - FE 100 FE | CONY<br>REA | TOTAL<br>AREA |         |  |
|----------|--------|-------------|-------------|-------------|---------------|---------|--|
|          | SQM    | SQFT        | SQM         | SQFT        | SQM           | SQFT    |  |
| 703      | 532.38 | 5730.49     | 232.62      | 2503.90     | 765.00        | 8234.39 |  |