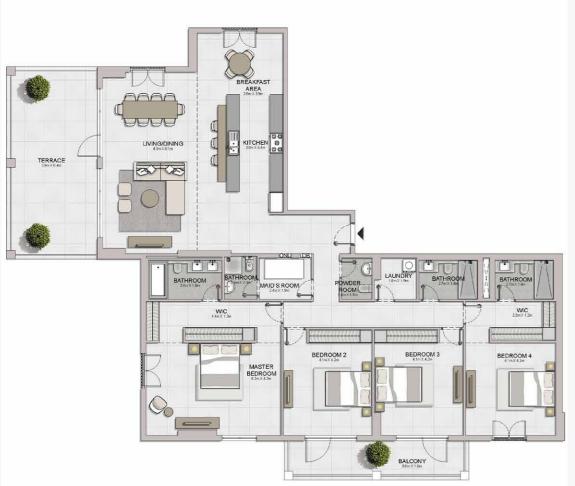

LAUNDRY 1.2m X 1.1m

BATHROOM 2.6m X 1.8m

BEDROOM 2 3.8m X 3.2m BATHROOM 3.4m X 1.8m

> WIC 2.2m X 1.1m

MASTER

BEDROOM 4.0m X 4.3m

KITCHEN 2.8m X 2.4m

BALCONY 4.2m X 1.5m

LIVING/DINING