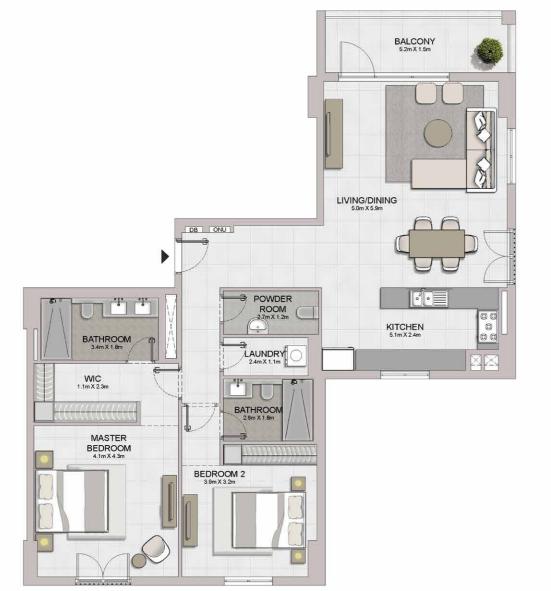

LAUNDRY 1.2m X 1.1m

BATHROOM 2.6m X 1.8m

BEDROOM 2 3.8m X 3.2m BATHROOM 3.4m X 1.8m

> WIC 2.2m X 1.1m

MASTER

BEDROOM 4.0m X 4.3m

KITCHEN 2.8m X 2.4m

BALCONY 4.2m X 1.5m

LIVING/DINING