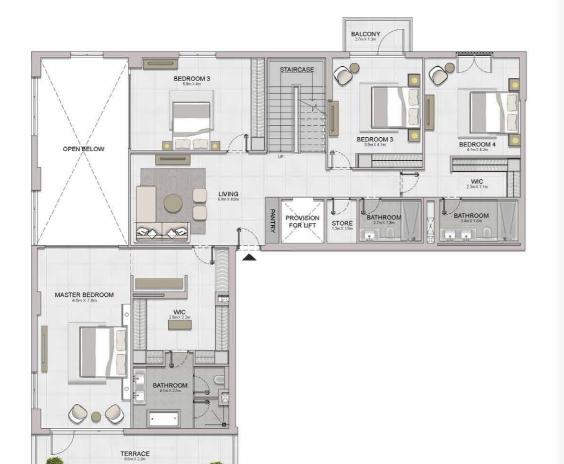

2 BEDROOM **BUILDING 1** 

APARTMENT TYPE 7 LEVEL 5,6

MASTER

BEDROOM 4.0m X 5.7m

BATHROOM

PORT DE LA MER Le Soleil

2 BEDROOM **BUILDING 1** 

APARTMENT TYPE 8 LEVEL 5,6