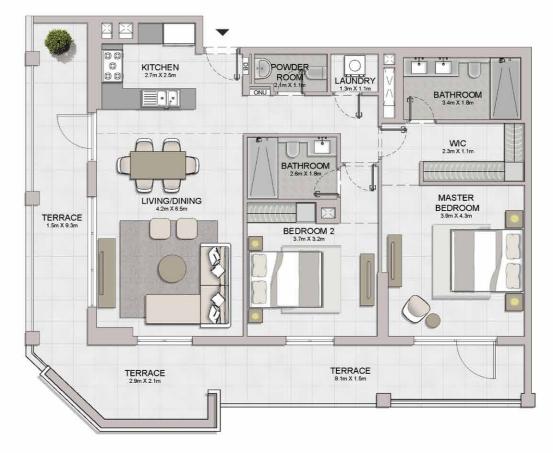

2 BEDROOM APARTMENT TYPE 4 BUILDING 2 - LEVEL 1

|                                  | TERRACE 12.4m X 1.5m                                                                                                                                                                                                                                                                                                                                                                                                                                                                                                                                                                                                                                                                             |
|----------------------------------|--------------------------------------------------------------------------------------------------------------------------------------------------------------------------------------------------------------------------------------------------------------------------------------------------------------------------------------------------------------------------------------------------------------------------------------------------------------------------------------------------------------------------------------------------------------------------------------------------------------------------------------------------------------------------------------------------|
| MASTER<br>BEDROOM<br>3 9m X 4.3m | BEDROOM 2<br>3/m x 3.2m<br>LIVING/DINING<br>4.2m x 5.7m                                                                                                                                                                                                                                                                                                                                                                                                                                                                                                                                                                                                                                          |
| WIC 23m X 1.1m                   | BATHROOM 2.6m x 1.8m                                                                                                                                                                                                                                                                                                                                                                                                                                                                                                                                                                                                                                                                             |
| BATHROOM<br>3.4m X1.9m           | LAUNDRY ROWDER ROOM 2.2m X 1.1m 2.2m X 1.2m 2.2m X 1.1m 2.2m X 1.2m 2.2m X 1.1m 2.2m 2.2m 2.2m X 1.1m 2.2m 2.2m 2.2m 2.2m 2.2m 2.2m 2.2m |