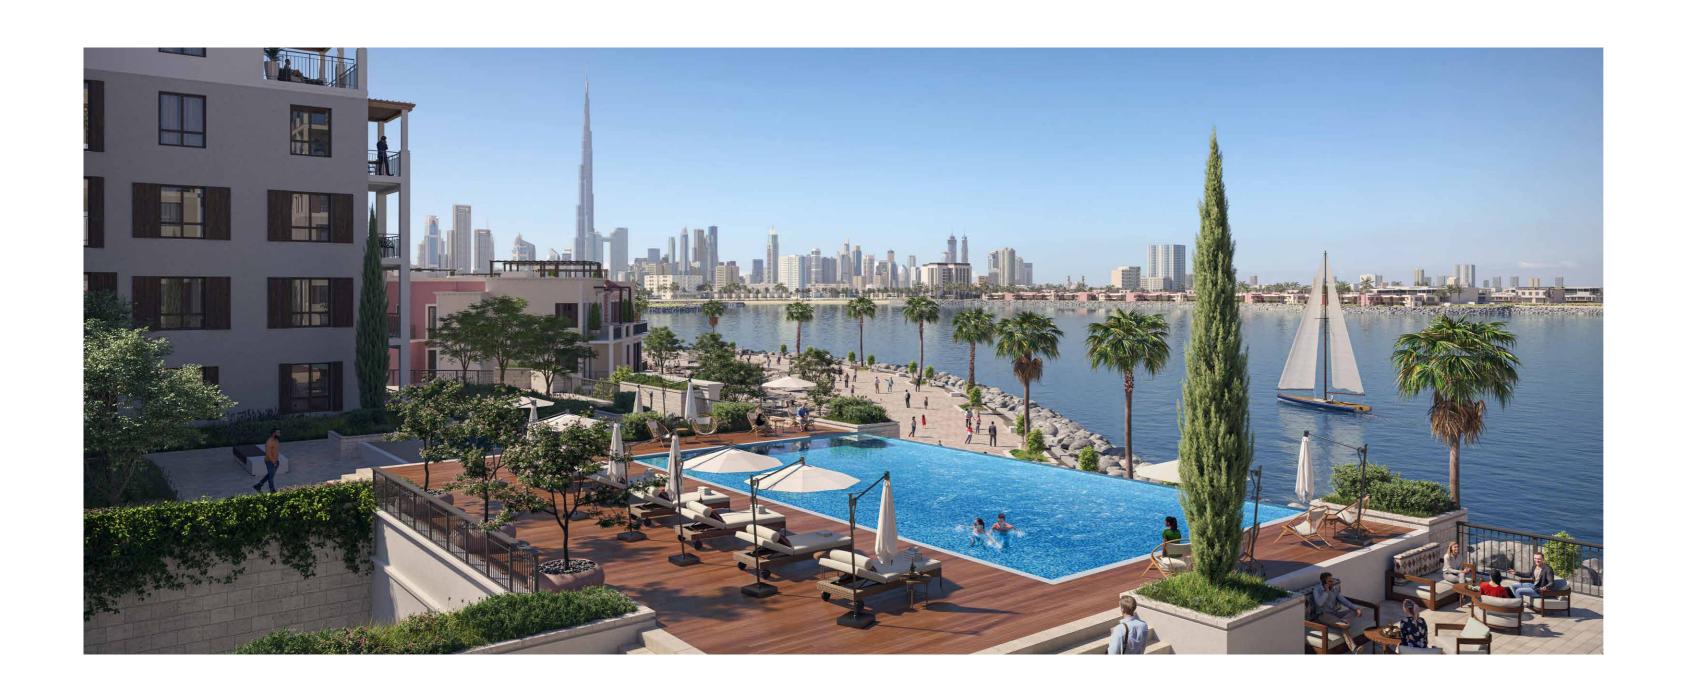

## PORT DE LA MER

Inspired by the charm of the Mediterranean, Port de La Mer offers panoramic views of the open water and Dubai skyline. The residences blend vintage architecture and contemporary interior design while being surrounded by coastal waters, offering a vibrant yet laid-back seaside life.

### **AMENITIES**

Port de La Mer boasts premium amenities in stunning settings. Its bridges connect the different spaces together, from bustling piazzas to its inviting open spaces, all of which surround its central podium. Restaurants, hotels and retail outlets along the waterfront further infuse energy and vitality into life at Port de La Mer. Visitors and residents here can indulge in:

190+ Berth Marina and Yacht Club

5-Star Hospitality Experiences

Magnificent Swimming Pools

Seaside and Marina Promenades

Private Landscaped Terraces

Cafés and Restaurants

Beach Access

Private Facilities and Amenities