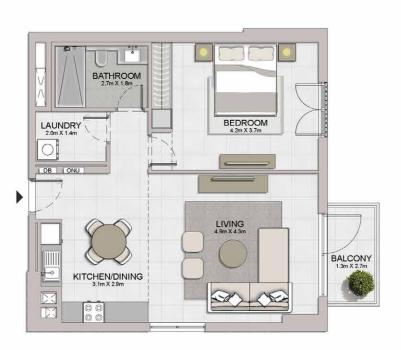

LAUNDRY 1.2m X 1.1m

BATHROOM 2.6m X 1.8m

BEDROOM 2 3.8m X 3.2m BATHROOM 3.4m X 1.8m

> WIC 2.2m X 1.1m

MASTER

BEDROOM 4.0m X 4.3m

KITCHEN 2.8m X 2.4m

BALCONY 4.2m X 1.5m

LIVING/DINING