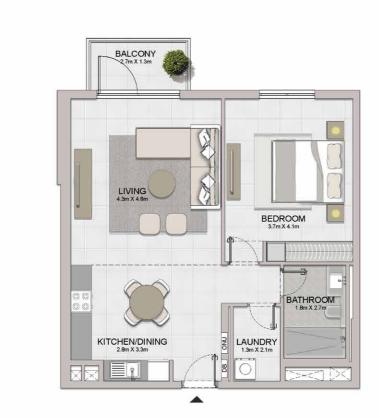

1 BEDROOM **BUILDING 1** 

APARTMENT TYPE 1 LEVEL 1,2,3,4

| 1   | JNIT NO | i.    |              | JITE<br>REA | BALCONY<br>AREA |       | TOTAL<br>AREA |        |
|-----|---------|-------|--------------|-------------|-----------------|-------|---------------|--------|
|     |         |       | SQM          | SQFT        | SQM             | SQFT  | SQM           | SQFT   |
| 103 | 203     | 303   | 00.05 740.45 | 740 17      | 740.47 0.00     | 75.04 | 75.04         | 047.44 |
| 403 |         | 68.95 | 742.17       | 6.99        | 75.24           | 75.94 | 817.41        |        |