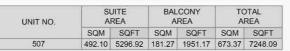

5 BEDROOM APARTMENT TYPE 1
BUILDING 3 - LEVEL 5

| ĺ | UNIT NO. | - I    | JITE<br>REA | BALCONY<br>AREA |         | TOTAL<br>AREA |         |
|---|----------|--------|-------------|-----------------|---------|---------------|---------|
|   |          | SQM    | SQFT        | SQM             | SQFT    | SQM           | SQFT    |
|   | 507      | 492.10 | 5296.92     | 181.27          | 1951.17 | 673.37        | 7248.09 |