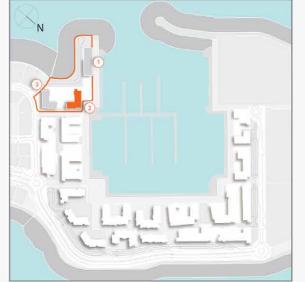

### **MASTER PLAN**

#### **LEGEND**

- C LA CÔTE
- R LA RIVE
- LE PONT
- V LA VOILE
- S LA SIRÈNE
- S LE SOLEIL
- H HOTELS
- ▲ LA MER & PDLM ENTRIES
- **1** BEACH
- 2 MARINA
- 3 SUR LA MER
- 4 LAGUNA WATER PARK

- 5 LA MER BEACH
- 6 RESTAURANTS & RETAIL
- 7 DUBAI MARINE RESORT
- 8 PALM STRIP MALL
- 9 JUMEIRAH MOSQUE
- **10** JUMEIRAH CENTRE
- 11 THE VILLAGE MALL
- **12** JUMEIRAH PLAZA
- 13 CENTURY PLAZA
- **14** JUMEIRAH BEACH CENTER
- **15** BEACH ACCESS