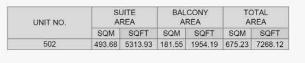

# PORT DE LA MER Le Soleil

5 BEDROOM APARTMENT TYPE 1
BUILDING 2 - LEVEL 6

| UNIT NO. | 1 20   | JITE<br>REA | 2000-000 | CONY    | TOTAL<br>AREA |         |
|----------|--------|-------------|----------|---------|---------------|---------|
|          | SQM    | SQFT        | SQM      | SQFT    | SQM           | SQFT    |
| 502      | 493.68 | 5313.93     | 181.55   | 1954.19 | 675.23        | 7268.12 |