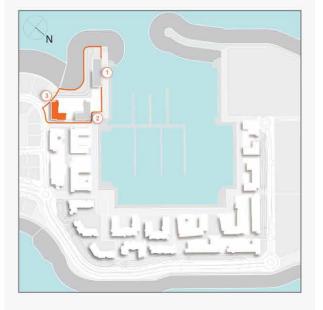

### **MASTER PLAN**

#### **LEGEND**

- C LA CÔTE
- R LA RIVE
- LE PONT
- V LA VOILE
- S LA SIRÈNE
- S LE SOLEIL
- H HOTELS
- ▲ LA MER & PDLM ENTRIES
- **1** BEACH
- 2 MARINA
- 3 SUR LA MER
- 4 LAGUNA WATER PARK

- 5 LA MER BEACH
- 6 RESTAURANTS & RETAIL
- 7 DUBAI MARINE RESORT
- 8 PALM STRIP MALL
- 9 JUMEIRAH MOSQUE
- **10** JUMEIRAH CENTRE
- 11 THE VILLAGE MALL
- **12** JUMEIRAH PLAZA
- 13 CENTURY PLAZA
- **14** JUMEIRAH BEACH CENTER
- **15** BEACH ACCESS