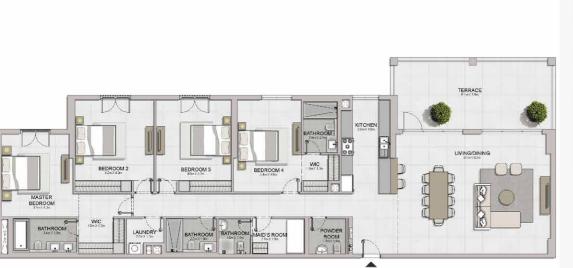

LAUNDRY 1.2m X 1.1m

BATHROOM 2.6m X 1.8m

BEDROOM 2 3.8m X 3.2m BATHROOM 3.4m X 1.8m

> WIC 2.2m X 1.1m

MASTER

BEDROOM 4.0m X 4.3m

KITCHEN 2.8m X 2.4m

BALCONY 4.2m X 1.5m

LIVING/DINING