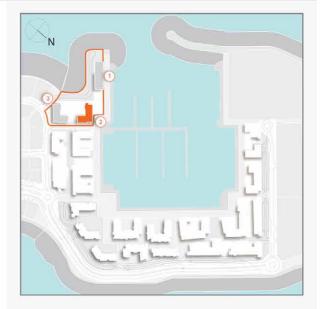

### **MASTER PLAN**

#### **LEGEND**

- C LA CÔTE
- R LA RIVE
- LE PONT
- V LA VOILE
- S LA SIRÈNE
- S LE SOLEIL
- H HOTELS
- ▲ LA MER & PDLM ENTRIES
- **1** BEACH
- 2 MARINA
- 3 SUR LA MER
- 4 LAGUNA WATER PARK

- 5 LA MER BEACH
- 6 RESTAURANTS & RETAIL
- 7 DUBAI MARINE RESORT
- 8 PALM STRIP MALL
- 9 JUMEIRAH MOSQUE
- **10** JUMEIRAH CENTRE
- 11 THE VILLAGE MALL
- **12** JUMEIRAH PLAZA
- 13 CENTURY PLAZA
- **14** JUMEIRAH BEACH CENTER
- **15** BEACH ACCESS