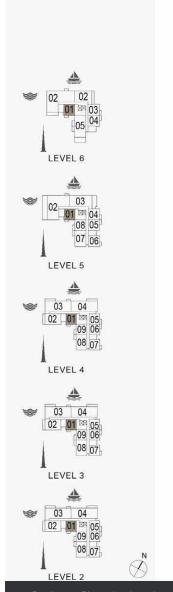

#### PORT DE LA MER Le Soleil

| UNIT NO. |     |     | SUITE<br>AREA |        | BALCONY<br>AREA |       | TOTAL<br>AREA |        |
|----------|-----|-----|---------------|--------|-----------------|-------|---------------|--------|
|          |     | SQM | SQFT          | SQM    | SQFT            | SQM   | SQFT          |        |
| 109      | 209 | 309 | 68 90         | 741.63 | 6.99            | 75.24 | 75.89         | 816.87 |
| 409      | 508 |     | 00.90         |        |                 |       |               |        |