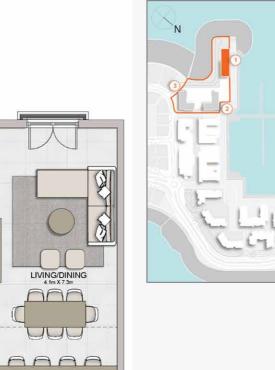

### **MASTER PLAN**

#### **LEGEND**

- C LA CÔTE
- R LA RIVE
- LE PONT
- V LA VOILE
- S LA SIRÈNE
- S LE SOLEIL
- H HOTELS
- ▲ LA MER & PDLM ENTRIES
- **1** BEACH
- 2 MARINA
- 3 SUR LA MER
- 4 LAGUNA WATER PARK

- 5 LA MER BEACH
- 6 RESTAURANTS & RETAIL
- 7 DUBAI MARINE RESORT
- 8 PALM STRIP MALL
- 9 JUMEIRAH MOSQUE
- **10** JUMEIRAH CENTRE
- 11 THE VILLAGE MALL
- **12** JUMEIRAH PLAZA
- 13 CENTURY PLAZA
- **14** JUMEIRAH BEACH CENTER
- **15** BEACH ACCESS

LIVING/DINING