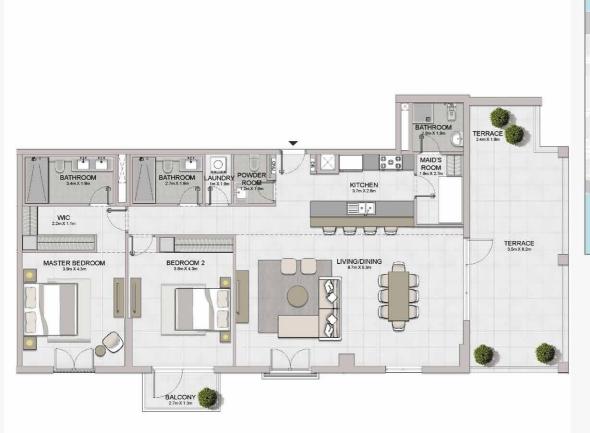

2 BEDROOM **BUILDING 1** 

APARTMENT TYPE 7 LEVEL 5,6

MASTER

BEDROOM 4.0m X 5.7m

BATHROOM

PORT DE LA MER Le Soleil

2 BEDROOM **BUILDING 1** 

APARTMENT TYPE 8 LEVEL 5,6