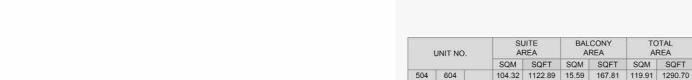

1 BEDROOM **BUILDING 1** 

APARTMENT TYPE 1 LEVEL 1,2,3,4

| 1   | JNIT NO | i.    |              | JITE<br>REA | BALCONY<br>AREA |       | TOTAL<br>AREA |        |
|-----|---------|-------|--------------|-------------|-----------------|-------|---------------|--------|
|     |         |       | SQM          | SQFT        | SQM             | SQFT  | SQM           | SQFT   |
| 103 | 203     | 303   | 00.05 740.45 | 740 17      | 740.47 0.00     | 75.04 | 75.04         | 047.44 |
| 403 |         | 68.95 | 742.17       | 6.99        | 75.24           | 75.94 | 817.41        |        |