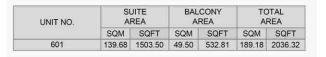

#### PORT DE LA MER Le Soleil

APARTMENT TYPE 1 LEVEL 1,2,3,4,5,6,7,8

| ı   | UNIT NO. |        | 1000    | JITE<br>REA |        | BALCONY<br>AREA |         | TAL<br>REA |
|-----|----------|--------|---------|-------------|--------|-----------------|---------|------------|
|     |          |        | SQM     | SQFT        | SQM    | SQFT            | SQM     | SQFT       |
| 101 | 201      | 301    |         | 1123.43     | 13.97  | 150.37          | 118.34  | 1273.80    |
| 401 | 501      | 601    | 104.37  |             |        |                 |         |            |
| 701 |          |        |         |             |        |                 |         |            |
| 801 |          | 104.35 | 1123.21 | 13.97       | 150.37 | 118.32          | 1273.59 |            |