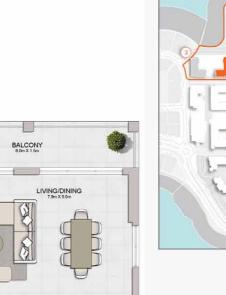

s sole discretion without notice and/or liability. All images, including features, finishes, furnishings, view and scale are illustrative only. Final areas, orientation, dimensions, layout and materials may differ from those stated.

# PORT DE LA MER Le Soleil

LEVEL 3

3 BEDROOM APARTMENT TYPE 1
BUILDING 2 - LEVEL 2, 3, 4





| 3   | JNIT NO | į.  | SUITE<br>AREA |         | BALCONY<br>AREA |        | TOTAL<br>AREA |         |
|-----|---------|-----|---------------|---------|-----------------|--------|---------------|---------|
|     |         |     | SQM           | SQFT    | SQM             | SQFT   | SQM           | SQFT    |
| 203 | 303     | 403 | 178.42        | 1920.50 | 18.29           | 196.87 | 196.71        | 2117.37 |



3 BEDROOM APARTMENT TYPE 2
BUILDING 2 - LEVEL 2, 3, 4





| 03 04 05 05 09 06 08 07 |  |
|-------------------------|--|
| 03 04 02 01 05 05 08 07 |  |
| 03 04 05 09 06 09 06    |  |

BATHROOM 3.4m X 1.8m

|     | UNIT NO | į.  | SUITE  |         | BALCONY<br>AREA |        | TOTAL<br>AREA |         |
|-----|---------|-----|--------|---------|-----------------|--------|---------------|---------|
|     |         |     | SQM    | SQFT    | SQM             | SQFT   | SQM           | SQFT    |
| 204 | 304     | 404 | 173.86 | 1871.41 | 13.97           | 150.37 | 187.83        | 2021.79 |

Disclaimer: Plans, details and unit orientation included are indicative only and are subject to change by the developer/seller at its sole discretion without notice and/or liability. All images, including features, finishes, furnishings, view and scale are illustr