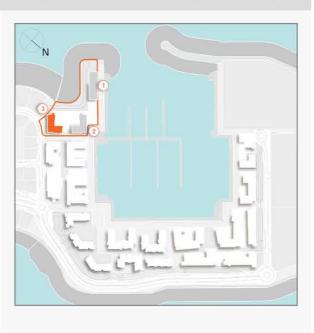

### **MASTER PLAN**

#### **LEGEND**

- C LA CÔTE
- R LA RIVE
- LE PONT
- V LA VOILE
- S LA SIRÈNE
- S LE SOLEIL
- H HOTELS
- ▲ LA MER & PDLM ENTRIES
- **1** BEACH
- 2 MARINA
- 3 SUR LA MER
- 4 LAGUNA WATER PARK

- 5 LA MER BEACH
- 6 RESTAURANTS & RETAIL
- 7 DUBAI MARINE RESORT
- 8 PALM STRIP MALL
- 9 JUMEIRAH MOSQUE
- **10** JUMEIRAH CENTRE
- 11 THE VILLAGE MALL
- **12** JUMEIRAH PLAZA
- 13 CENTURY PLAZA
- **14** JUMEIRAH BEACH CENTER
- **15** BEACH ACCESS