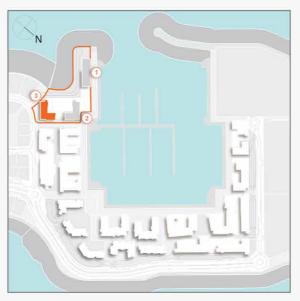

### **MASTER PLAN**

#### **LEGEND**

- C LA CÔTE
- R LA RIVE
- LE PONT
- V LA VOILE
- S LA SIRÈNE
- S LE SOLEIL
- H HOTELS
- ▲ LA MER & PDLM ENTRIES
- **1** BEACH
- 2 MARINA
- 3 SUR LA MER
- 4 LAGUNA WATER PARK

- 5 LA MER BEACH
- 6 RESTAURANTS & RETAIL
- 7 DUBAI MARINE RESORT
- 8 PALM STRIP MALL
- 9 JUMEIRAH MOSQUE
- **10** JUMEIRAH CENTRE
- 11 THE VILLAGE MALL
- **12** JUMEIRAH PLAZA
- 13 CENTURY PLAZA
- **14** JUMEIRAH BEACH CENTER
- **15** BEACH ACCESS