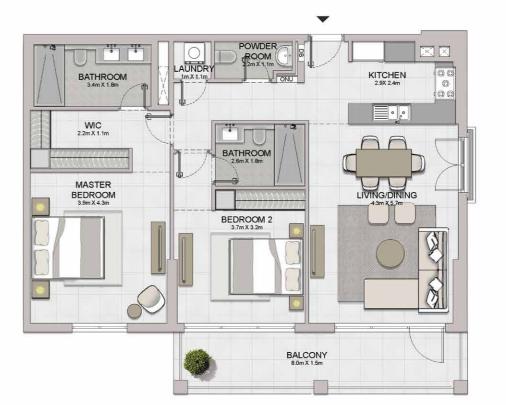

LAUNDRY 1.2m X 1.1m

BATHROOM 2.6m X 1.8m

BEDROOM 2 3.8m X 3.2m BATHROOM 3.4m X 1.8m

> WIC 2.2m X 1.1m

MASTER

BEDROOM 4.0m X 4.3m

KITCHEN 2.8m X 2.4m

BALCONY 4.2m X 1.5m

LIVING/DINING