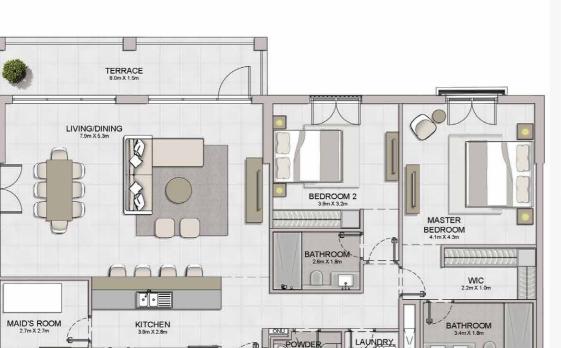

#### PORT DE LA MER Le Soleil

LEVEL 4

LEVEL 3

LEVEL 2

LEVEL 1

APARTMENT TYPE 3

LEVEL 1,2,3,4

2 BEDROOM

**BUILDING 1** 

| 3   | JNIT NO | i,     | 1 2     | JITE<br>REA | BALCONY<br>AREA |        | TOTAL<br>AREA |         |
|-----|---------|--------|---------|-------------|-----------------|--------|---------------|---------|
|     |         | SQM    | SQFT    | SQM         | SQFT            | SQM    | SQFT          |         |
| 108 | 208     | 308    | 440.00  | 4044.04     | 45.00           | 171 47 | 400 70 4000 0 | 1386 28 |
| 408 |         | 112.86 | 1214.81 | 15.93       | 1/1.4/          | 128.79 | 1300.20       |         |