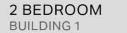

2 BEDROOM BUILDING 1 -

APARTMENT TYPE 2

LEVEL 1,2,3,4,5,6,7,8

| i   | JNIT NO | ).  |        | JITE<br>REA |              | CONY       |        | TAL<br>REA |
|-----|---------|-----|--------|-------------|--------------|------------|--------|------------|
|     |         |     | SQM    | SQFT        | SQM          | SQFT       | SQM    | SQFT       |
| 102 | 202     | 302 | 104.05 |             | 119.98 13.97 | 150.37     | 118.02 | 1270.36    |
| 402 | 502     | 602 |        | 05 1119.98  |              |            |        |            |
| 702 |         |     |        |             |              | Unice Sec. |        |            |
|     | 802     |     | 104.00 | 1119.45     | 13.97        | 150.37     | 117.97 | 1269.82    |

LAUNDRY 1.2m X 1.1m

BATHROOM 2.6m X 1.8m

BEDROOM 2 3.8m X 3.2m BATHROOM 3.4m X 1.8m

> WIC 2.2m X 1.1m

MASTER

BEDROOM 4.0m X 4.3m

KITCHEN 2.8m X 2.4m

BALCONY 4.2m X 1.5m

LIVING/DINING