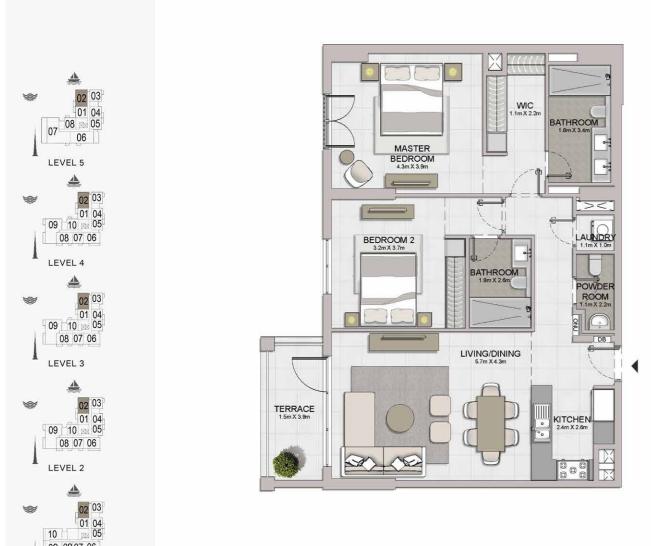

1 BEDROOM **BUILDING 1** 

APARTMENT TYPE 1 LEVEL 1,2,3,4

| 1   | JNIT NO | i.    |              | JITE<br>REA | BALCONY<br>AREA |       | TOTAL<br>AREA |        |
|-----|---------|-------|--------------|-------------|-----------------|-------|---------------|--------|
|     |         |       | SQM          | SQFT        | SQM             | SQFT  | SQM           | SQFT   |
| 103 | 203     | 303   | 00.05 740.45 | 740 17      | 740.47 0.00     | 75.04 | 75.04         | 047.44 |
| 403 |         | 68.95 | 742.17       | 6.99        | 75.24           | 75.94 | 817.41        |        |

and scale are illustrative only. Final areas, orientation, dimensions, layout and materials may differ from those stated.

04 05 06 07 08 03 02 01 10 09 08

04 05 06 07 08 03 02 01 10 09 08

LEVEL 6

LEVEL 5

05 06 07 08 09 04 03 x 02 01 x 12 1110

LEVEL 4

05 06 07 08 09 04 03 02 01 12 110

LEVEL 3

05 06 07 08 09 04 03 02 01 12 1110

LEVEL 2

1 BEDROOM BUILDING 1 APARTMENT TYPE 2 LEVEL 2,3,4,5,6

| 9   | UNIT NO | ),  | SUITE<br>AREA |        | BALCONY<br>AREA |       | TOTAL<br>AREA |        |
|-----|---------|-----|---------------|--------|-----------------|-------|---------------|--------|
|     |         |     | SQM           | SQFT   | SQM             | SQFT  | SQM           | SQFT   |
| 211 | 311     | 411 | 68.84         | 740.99 | 4.27            | 45.96 | 73.11         | 786 95 |
| 509 | 609     |     |               |        |                 |       |               | /00.93 |

LAUNDRY 1.2m X 1.1m

BATHROOM 2.6m X 1.8m

BEDROOM 2 3.8m X 3.2m BATHROOM 3.4m X 1.8m

> WIC 2.2m X 1.1m

MASTER

BEDROOM 4.0m X 4.3m

KITCHEN 2.8m X 2.4m

BALCONY 4.2m X 1.5m

LIVING/DINING