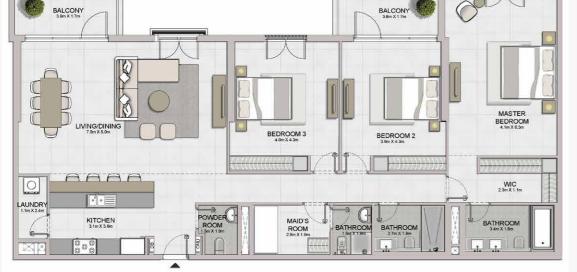

LAUNDRY 1.2m X 1.1m

BATHROOM 2.6m X 1.8m

BEDROOM 2 3.8m X 3.2m BATHROOM 3.4m X 1.8m

> WIC 2.2m X 1.1m

MASTER

BEDROOM 4.0m X 4.3m

KITCHEN 2.8m X 2.4m

BALCONY 4.2m X 1.5m

LIVING/DINING