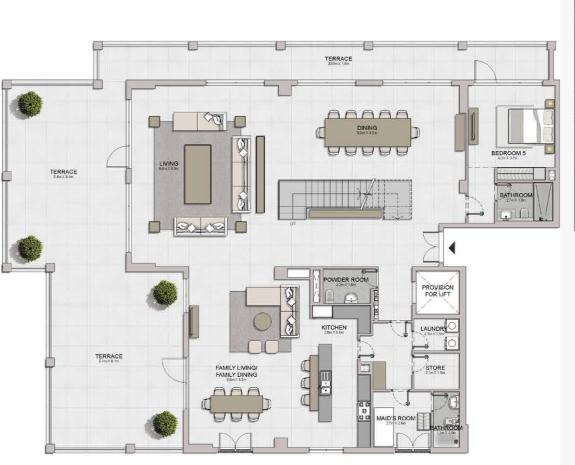

## LE SOLEIL

Le Soleil will be the final addition to the picturesque island retreat of Port de La Mer.

Located on the edge of the island, Le Soleil will offer the best views of the open sea and Dubai skyline compared to any other location in the destination. Choose from an exclusive selection of 1, 2, 3 and 4-bedroom apartments.