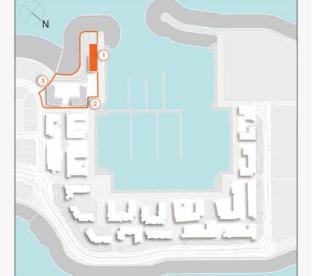

### **MASTER PLAN**

#### **LEGEND**

- C LA CÔTE
- R LA RIVE
- LE PONT
- V LA VOILE
- S LA SIRÈNE
- S LE SOLEIL
- H HOTELS
- ▲ LA MER & PDLM ENTRIES
- **1** BEACH
- 2 MARINA
- 3 SUR LA MER
- 4 LAGUNA WATER PARK

- 5 LA MER BEACH
- 6 RESTAURANTS & RETAIL
- 7 DUBAI MARINE RESORT
- 8 PALM STRIP MALL
- 9 JUMEIRAH MOSQUE
- **10** JUMEIRAH CENTRE
- 11 THE VILLAGE MALL
- **12** JUMEIRAH PLAZA
- 13 CENTURY PLAZA
- **14** JUMEIRAH BEACH CENTER
- **15** BEACH ACCESS