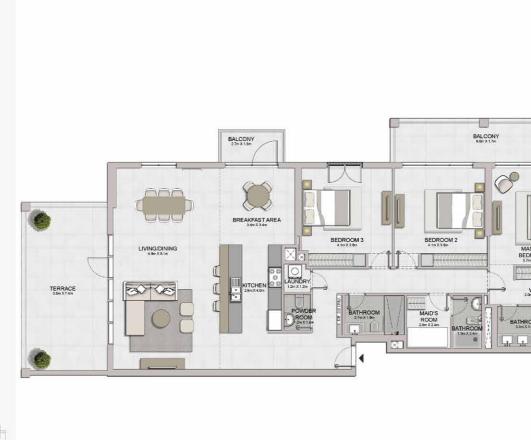

LAUNDRY 1.2m X 1.1m

BATHROOM 2.6m X 1.8m

BEDROOM 2 3.8m X 3.2m BATHROOM 3.4m X 1.8m

> WIC 2.2m X 1.1m

MASTER

BEDROOM 4.0m X 4.3m

KITCHEN 2.8m X 2.4m

BALCONY 4.2m X 1.5m

LIVING/DINING

BALCONY 8.0m X 1.7m

LIVING/DINING 4.1m X 5.7m

KITCHEN 2.9m X 2.4m

BEDROOM 2 3.8m X 3.2m

BATHROOM 2.6m X 1.8m

3 BEDROOM BUILDING 1 APARTMENT TYPE 1
- LEVEL 2

| LIMING/DINING 4 to X72 in | AUNDRY  AND                                                                                                                                                                                                                                                                                                                                                                                                                                                                                                                                                                                                                                                                                                                                                                                                                                                                                                                                                                                                                                                                                                                                                                                                                                                                                                                                                                                                                                                                                                                                                                                                                                                                                                                                                                                                                                                                                                                                                                                                                                                                                |  |
|---------------------------|--------------------------------------------------------------------------------------------------------------------------------------------------------------------------------------------------------------------------------------------------------------------------------------------------------------------------------------------------------------------------------------------------------------------------------------------------------------------------------------------------------------------------------------------------------------------------------------------------------------------------------------------------------------------------------------------------------------------------------------------------------------------------------------------------------------------------------------------------------------------------------------------------------------------------------------------------------------------------------------------------------------------------------------------------------------------------------------------------------------------------------------------------------------------------------------------------------------------------------------------------------------------------------------------------------------------------------------------------------------------------------------------------------------------------------------------------------------------------------------------------------------------------------------------------------------------------------------------------------------------------------------------------------------------------------------------------------------------------------------------------------------------------------------------------------------------------------------------------------------------------------------------------------------------------------------------------------------------------------------------------------------------------------------------------------------------------------------------------------------------------------|--|
| BALCONY<br>25m X7.4m      | BEDROOM 2 4 lm X 3 lm  BEDROOM 4 A lm X 3 lm  BEDROOM 5 A lm X 3 lm  BEDROOM 6 A lm X 3 lm  BEDROOM 6 A lm X 3 lm  BEDROOM 6 A lm X 3 lm  BEDROOM 7 A lm X 3 lm  BEDROOM 7 A lm X 3 lm  BEDROOM 8 A lm X 3 lm  BEDROOM 8 A lm X 3 lm  BEDROOM 9 A lm X 1 lm  BEDROOM 9 A lm  BEDROOM 9 A lm X 1 lm  BEDROOM 9 A lm  BEDROOM 9 A l |  |
|                           | BALCONY<br>2-fts X 1-day                                                                                                                                                                                                                                                                                                                                                                                                                                                                                                                                                                                                                                                                                                                                                                                                                                                                                                                                                                                                                                                                                                                                                                                                                                                                                                                                                                                                                                                                                                                                                                                                                                                                                                                                                                                                                                                                                                                                                                                                                                                                                                       |  |