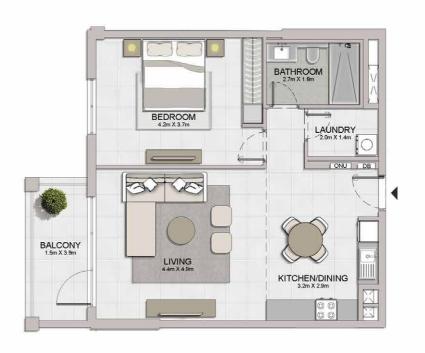

LAUNDRY 1.2m X 1.1m

BATHROOM 2.6m X 1.8m

BEDROOM 2 3.8m X 3.2m BATHROOM 3.4m X 1.8m

> WIC 2.2m X 1.1m

MASTER

BEDROOM 4.0m X 4.3m

KITCHEN 2.8m X 2.4m

BALCONY 4.2m X 1.5m

LIVING/DINING