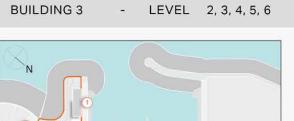

1 BEDROOM APARTMENT TYPE 4
BUILDING 3 - LEVEL 1, 2, 3, 4, 5, 6

| - 0 | UNIT NO. | 1 20  | UITE<br>REA | 07/83975 | CONY  | (1)(2) | TAL<br>REA |
|-----|----------|-------|-------------|----------|-------|--------|------------|
|     |          | SQM   | SQFT        | SQM      | SQFT  | SQM    | SQFT       |
| 105 | 205      | 68.82 | 740.77      | 5.42     | 58.34 | 74.24  | 799.11     |
| 305 | 405      | 68.82 | 740.77      | 5.41     | 58.23 | 74.23  | 799.01     |
| 505 | 603      | 68.85 | 741.10      | 5.41     | 58.23 | 74.26  | 799.33     |