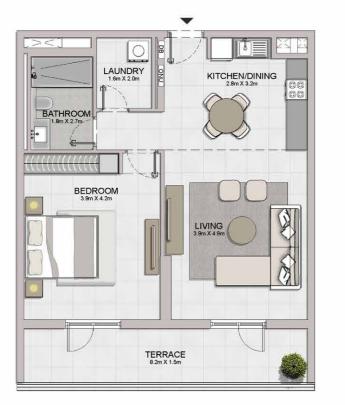

LEVEL 4

05 06 07 08 09 04 03 02 01 12 110

LEVEL 3

05 06 07 08 09 04 03 02 01 12 1110

LEVEL 2

1 BEDROOM BUILDING 1 APARTMENT TYPE 2 LEVEL 2,3,4,5,6

| 9   | UNIT NO | ),  | SUITE<br>AREA |        | BALCONY<br>AREA |       | TOTAL<br>AREA |        |
|-----|---------|-----|---------------|--------|-----------------|-------|---------------|--------|
|     |         |     | SQM           | SQFT   | SQM             | SQFT  | SQM           | SQFT   |
| 211 | 311     | 411 | 68.84         | 740.99 | 4.27            | 45.96 | 73.11         | 786 95 |
| 509 | 609     |     |               |        |                 |       |               | /00.93 |