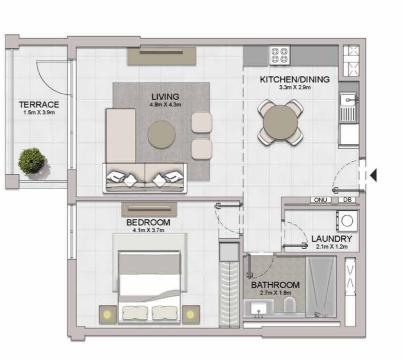

LAUNDRY 1.2m X 1.1m

BATHROOM 2.6m X 1.8m

BEDROOM 2 3.8m X 3.2m BATHROOM 3.4m X 1.8m

> WIC 2.2m X 1.1m

MASTER

BEDROOM 4.0m X 4.3m

KITCHEN 2.8m X 2.4m

BALCONY 4.2m X 1.5m

LIVING/DINING