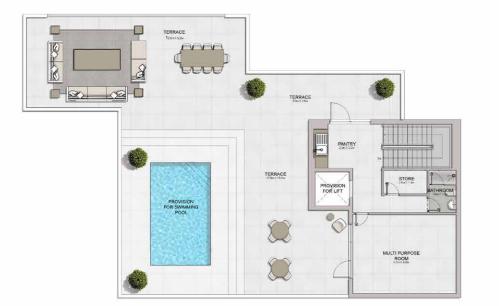

### **AMENITIES**

Port de La Mer boasts premium amenities in stunning settings. Its bridges connect the different spaces together, from bustling piazzas to its inviting open spaces, all of which surround its central podium. Restaurants, hotels and retail outlets along the waterfront further infuse energy and vitality into life at Port de La Mer. Visitors and residents here can indulge in:

190+ Berth Marina and Yacht Club

5-Star Hospitality Experiences

Magnificent Swimming Pools

Seaside and Marina Promenades

Private Landscaped Terraces

Cafés and Restaurants

Beach Access

Private Facilities and Amenities