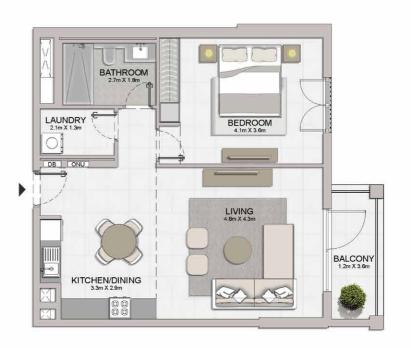

1 BEDROOM APARTMENT TYPE 4
BUILDING 3 - LEVEL 1, 2, 3, 4, 5, 6

| - 0 | UNIT NO. | 1 20  | UITE<br>REA | 07/83975 | CONY  | (1)(2) | TAL<br>REA |
|-----|----------|-------|-------------|----------|-------|--------|------------|
|     |          | SQM   | SQFT        | SQM      | SQFT  | SQM    | SQFT       |
| 105 | 205      | 68.82 | 740.77      | 5.42     | 58.34 | 74.24  | 799.11     |
| 305 | 405      | 68.82 | 740.77      | 5.41     | 58.23 | 74.23  | 799.01     |
| 505 | 603      | 68.85 | 741.10      | 5.41     | 58.23 | 74.26  | 799.33     |