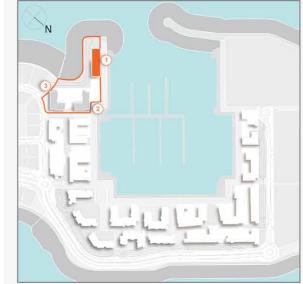

### **MASTER PLAN**

#### **LEGEND**

- C LA CÔTE
- R LA RIVE
- LE PONT
- V LA VOILE
- S LA SIRÈNE
- S LE SOLEIL
- H HOTELS
- ▲ LA MER & PDLM ENTRIES
- **1** BEACH
- 2 MARINA
- 3 SUR LA MER
- 4 LAGUNA WATER PARK

- 5 LA MER BEACH
- 6 RESTAURANTS & RETAIL
- 7 DUBAI MARINE RESORT
- 8 PALM STRIP MALL
- 9 JUMEIRAH MOSQUE
- **10** JUMEIRAH CENTRE
- 11 THE VILLAGE MALL
- **12** JUMEIRAH PLAZA
- 13 CENTURY PLAZA
- **14** JUMEIRAH BEACH CENTER
- **15** BEACH ACCESS