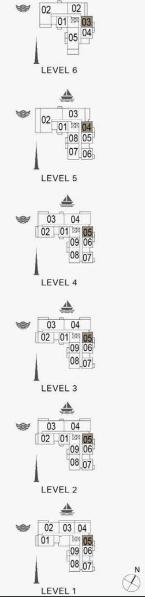

03 05

1 BEDROOM APARTMENT TYPE 1
BUILDING 2 - LEVEL 1, 2, 3, 4, 5, 6

| ā   | JNIT NO | ).    | 1 200  | JITE<br>REA |       | CONY  |        | REA    |
|-----|---------|-------|--------|-------------|-------|-------|--------|--------|
|     |         | SQM   | SQFT   | SQM         | SQFT  | SQM   | SQFT   |        |
| 105 | 205     | 305   | 69.03  | 3 743.03    | 5.41  | 58.23 | 74.44  | 801.27 |
| 405 |         | 09.03 | 743.03 | 5.41        | 36.23 | 74.44 | 801.27 |        |
| 504 |         | 69.20 | 744.86 | 5.41        | 58.23 | 74.61 | 803.10 |        |
| 603 |         | 69.15 | 744.32 | 5.41        | 58.23 | 74.56 | 802.56 |        |

#### PORT DE LA MER Le Soleil

| UNIT NO.<br>106<br>206 |     | SUITE          |                  | BALCONY<br>AREA |                | TOTAL<br>AREA  |                  |
|------------------------|-----|----------------|------------------|-----------------|----------------|----------------|------------------|
|                        |     | SQM            | SQFT             | SQM             | SQFT           | SQM            | SQFT             |
|                        |     | 69.04<br>69.05 | 743.14<br>743.25 | 5,41<br>5.41    | 58.23<br>58.23 | 74.45<br>74.46 | 801.37<br>801.48 |
|                        |     |                |                  |                 |                |                |                  |
| 505                    | 604 | 69.02          | 742.93           | 5.41            | 58.23          | 74.43          | 801.16           |

1 BEDROOM APARTMENT TYPE 3
BUILDING 2 - LEVEL 1, 2, 3, 4, 5

| UNIT NO. |     |     | SUITE<br>AREA |        | BALCONY<br>AREA |       | TOTAL<br>AREA |        |
|----------|-----|-----|---------------|--------|-----------------|-------|---------------|--------|
|          |     |     | SQM           | SQFT   | SQM             | SQFT  | SQM           | SQFT   |
| 107      | 207 | 307 | 68.84         | 740.99 | 4 27            | 45.96 | 73.11         | 786 95 |
| 407      | 506 |     | 00.84         | 740.99 | 4.21            | 40.90 | 73.11         | 700.90 |

#### PORT DE LA MER Le Soleil

| UNIT NO. |     |     | SUITE<br>AREA |        | BALCONY<br>AREA |       | TOTAL<br>AREA |        |
|----------|-----|-----|---------------|--------|-----------------|-------|---------------|--------|
|          |     | SQM | SQFT          | SQM    | SQFT            | SQM   | SQFT          |        |
| 109      | 209 | 309 | 68 90         | 741.63 | 6.99            | 75.24 | 75.89         | 816.87 |
| 409      | 508 |     | 00.90         |        |                 |       |               |        |

1 BEDROOM APARTMENT TYPE 5
BUILDING 2 - LEVEL 2, 3, 4, 5, 6

| UNIT NO. |     |       | 1 1    | JITE<br>REA | 200000000 | CONY  | 7900   | DTAL<br>REA |
|----------|-----|-------|--------|-------------|-----------|-------|--------|-------------|
|          |     |       | SQM    | SQFT        | SQM       | SQFT  | SQM    | SQFT        |
| 201      |     | 69.00 | 742.71 | 4.27        | 45.96     | 73.27 | 788.67 |             |
| 301      | 401 | 501   | 68 99  | 740.00      | 4.07      | 45.00 | 70.00  | 700.50      |
| 601      |     | 68.99 | 742.60 | 4.27        | 7 45.96   | 73.26 | 788.56 |             |