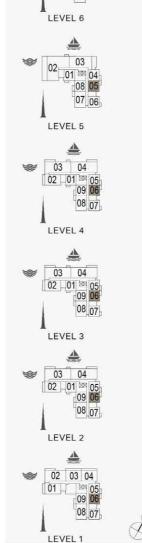

LEVEL 4

05 06 07 08 09 04 03 02 01 12 110

LEVEL 3

05 06 07 08 09 04 03 02 01 12 1110

LEVEL 2

1 BEDROOM BUILDING 1 APARTMENT TYPE 2 LEVEL 2,3,4,5,6

| 9   | UNIT NO | ),  | SUITE<br>AREA |        | BALCONY<br>AREA |       | TOTAL<br>AREA |        |
|-----|---------|-----|---------------|--------|-----------------|-------|---------------|--------|
|     |         |     | SQM           | SQFT   | SQM             | SQFT  | SQM           | SQFT   |
| 211 | 311     | 411 | 68.84         | 740.99 | 4.27            | 45.96 | 73.11         | 786 95 |
| 509 | 609     |     |               |        |                 |       |               | /00.93 |