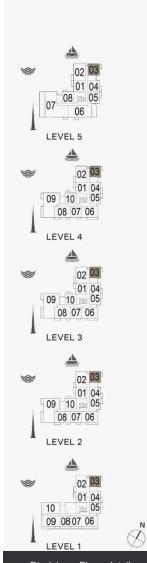

LEVEL 4

05 06 07 08 09 04 03 02 01 12 110

LEVEL 3

05 06 07 08 09 04 03 02 01 12 1110

LEVEL 2

1 BEDROOM BUILDING 1 APARTMENT TYPE 2 LEVEL 2,3,4,5,6

| 9   | UNIT NO | ),  | SUITE<br>AREA |        | BALCONY<br>AREA |       | TOTAL<br>AREA |        |
|-----|---------|-----|---------------|--------|-----------------|-------|---------------|--------|
|     |         |     | SQM           | SQFT   | SQM             | SQFT  | SQM           | SQFT   |
| 211 | 311     | 411 | 68.84         | 740.99 | 4.27            | 45.96 | 73.11         | 786 95 |
| 509 | 609     |     |               |        |                 |       |               | /00.93 |

2 BEDROOM BUILDING 1 -

APARTMENT TYPE 2

LEVEL 1,2,3,4,5,6,7,8

| i   | JNIT NO | ).  |        | JITE<br>REA |              | CONY       |        | TAL<br>REA |
|-----|---------|-----|--------|-------------|--------------|------------|--------|------------|
|     |         |     | SQM    | SQFT        | SQM          | SQFT       | SQM    | SQFT       |
| 102 | 202     | 302 | 104.05 |             | 119.98 13.97 | 150.37     | 118.02 | 1270.36    |
| 402 | 502     | 602 |        | 05 1119.98  |              |            |        |            |
| 702 |         |     |        |             |              | Unice Sec. |        |            |
|     | 802     |     | 104.00 | 1119.45     | 13.97        | 150.37     | 117.97 | 1269.82    |