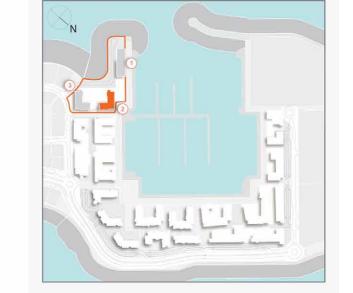

### **MASTER PLAN**

#### **LEGEND**

- C LA CÔTE
- R LA RIVE
- LE PONT
- V LA VOILE
- S LA SIRÈNE
- S LE SOLEIL
- H HOTELS
- ▲ LA MER & PDLM ENTRIES
- **1** BEACH
- 2 MARINA
- 3 SUR LA MER
- 4 LAGUNA WATER PARK

- 5 LA MER BEACH
- 6 RESTAURANTS & RETAIL
- 7 DUBAI MARINE RESORT
- 8 PALM STRIP MALL
- 9 JUMEIRAH MOSQUE
- **10** JUMEIRAH CENTRE
- 11 THE VILLAGE MALL
- **12** JUMEIRAH PLAZA
- 13 CENTURY PLAZA
- **14** JUMEIRAH BEACH CENTER
- **15** BEACH ACCESS