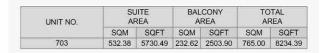

#### PORT DE LA MER Le Soleil

5 BEDROOM BUILDING 1 APARTMENT TYPE 1-LL - LEVEL 7

| UNIT NO. | 553    | JITE<br>REA | - FE 100 FE | CONY<br>REA | TOTAL<br>AREA |         |  |
|----------|--------|-------------|-------------|-------------|---------------|---------|--|
|          | SQM    | SQFT        | SQM         | SQFT        | SQM           | SQFT    |  |
| 703      | 532.38 | 5730.49     | 232.62      | 2503.90     | 765.00        | 8234.39 |  |