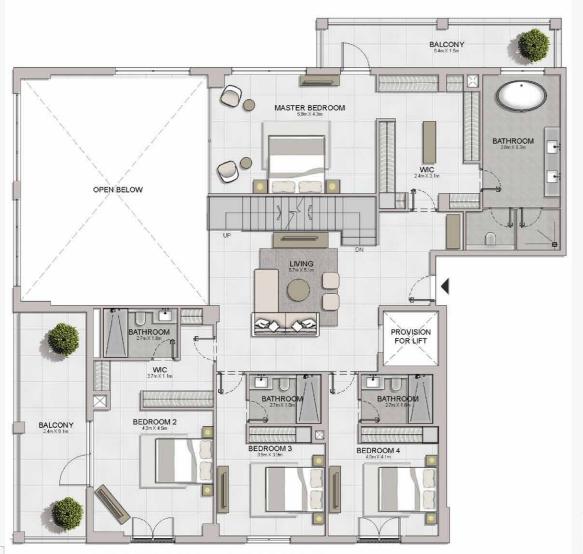

#### PORT DE LA MER Le Soleil

5 BEDROOM BUILDING 1 APARTMENT TYPE 1-LL - LEVEL 7

| UNIT NO. | 553    | JITE<br>REA | - FE 100 FE | CONY<br>REA | TOTAL<br>AREA |         |  |
|----------|--------|-------------|-------------|-------------|---------------|---------|--|
|          | SQM    | SQFT        | SQM         | SQFT        | SQM           | SQFT    |  |
| 703      | 532.38 | 5730.49     | 232.62      | 2503.90     | 765.00        | 8234.39 |  |

03 05 05 04

LEVEL 8

5 BEDROOM BUILDING 1 APARTMENT TYPE 1-UL
- LEVEL 8

|  | *  |
|--|----|
|  | ~~ |

ROOF LEVEL

Disclaimer: Plans, details and unit orientation included are indicative only and are subject to change by the developer/seller at its sole discretion without notice and/or liability. All images, including features, finishes, furnishings, view and scale are illustrative only. Final areas, orientation, dimensions, layout and materials may differ from those stated.