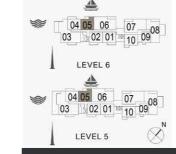

and scale are illustrative only. Final areas, orientation, dimensions, layout and materials may differ from those stated.

04 05 06 07 08 03 02 01 10 09 08

04 05 06 07 08 03 02 01 10 09 08

LEVEL 6

LEVEL 5

05 06 07 08 09 04 03 x 02 01 x 12 1110

LEVEL 4

05 06 07 08 09 04 03 02 01 12 110

LEVEL 3

05 06 07 08 09 04 03 02 01 12 1110

LEVEL 2

1 BEDROOM BUILDING 1 APARTMENT TYPE 2 LEVEL 2,3,4,5,6

| 9   | UNIT NO | ),  | SUITE<br>AREA |        | BALCONY<br>AREA |       | TOTAL<br>AREA |        |
|-----|---------|-----|---------------|--------|-----------------|-------|---------------|--------|
|     |         |     | SQM           | SQFT   | SQM             | SQFT  | SQM           | SQFT   |
| 211 | 311     | 411 | 68.84         | 740.99 | 4.27            | 45.96 | 73.11         | 786 95 |
| 509 | 609     |     |               |        |                 |       |               | /00.93 |