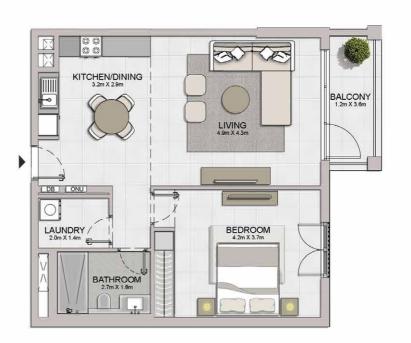

LAUNDRY 1.2m X 1.1m

BATHROOM 2.6m X 1.8m

BEDROOM 2 3.8m X 3.2m BATHROOM 3.4m X 1.8m

> WIC 2.2m X 1.1m

MASTER

BEDROOM 4.0m X 4.3m

KITCHEN 2.8m X 2.4m

BALCONY 4.2m X 1.5m

LIVING/DINING