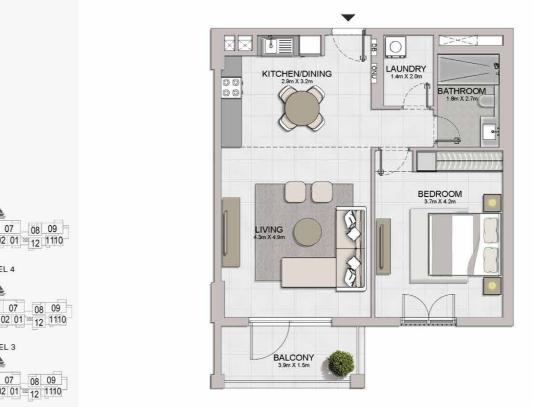

and scale are illustrative only. Final areas, orientation, dimensions, layout and materials may differ from those stated.

04 05 06 07 08 03 02 01 10 09 08

04 05 06 07 08 03 02 01 10 09 08

LEVEL 6

LEVEL 5

05 06 07 08 09 04 03 x 02 01 x 12 1110

LEVEL 4

05 06 07 08 09 04 03 02 01 12 110

LEVEL 3

05 06 07 08 09 04 03 02 01 12 1110

LEVEL 2

1 BEDROOM BUILDING 1 APARTMENT TYPE 2 LEVEL 2,3,4,5,6

| 9   | UNIT NO | ),  | SUITE<br>AREA |        | BALCONY<br>AREA |       | TOTAL<br>AREA |        |
|-----|---------|-----|---------------|--------|-----------------|-------|---------------|--------|
|     |         |     | SQM           | SQFT   | SQM             | SQFT  | SQM           | SQFT   |
| 211 | 311     | 411 | 68.84         | 740.99 | 4.27            | 45.96 | 73.11         | 786 95 |
| 509 | 609     |     |               |        |                 |       |               | /00.93 |