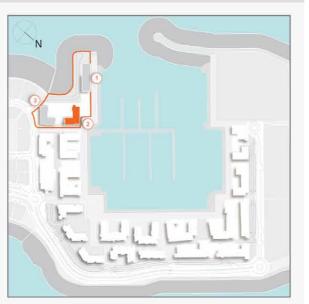

### **MASTER PLAN**

#### **LEGEND**

- C LA CÔTE
- R LA RIVE
- LE PONT
- V LA VOILE
- S LA SIRÈNE
- S LE SOLEIL
- H HOTELS
- ▲ LA MER & PDLM ENTRIES
- **1** BEACH
- 2 MARINA
- 3 SUR LA MER
- 4 LAGUNA WATER PARK

- 5 LA MER BEACH
- 6 RESTAURANTS & RETAIL
- 7 DUBAI MARINE RESORT
- 8 PALM STRIP MALL
- 9 JUMEIRAH MOSQUE
- **10** JUMEIRAH CENTRE
- 11 THE VILLAGE MALL
- **12** JUMEIRAH PLAZA
- 13 CENTURY PLAZA
- **14** JUMEIRAH BEACH CENTER
- **15** BEACH ACCESS