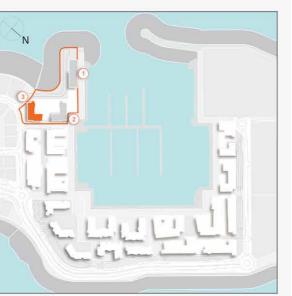

### **MASTER PLAN**

#### **LEGEND**

- C LA CÔTE
- R LA RIVE
- LE PONT
- V LA VOILE
- S LA SIRÈNE
- S LE SOLEIL
- H HOTELS
- ▲ LA MER & PDLM ENTRIES
- **1** BEACH
- 2 MARINA
- 3 SUR LA MER
- 4 LAGUNA WATER PARK

- 5 LA MER BEACH
- 6 RESTAURANTS & RETAIL
- 7 DUBAI MARINE RESORT
- 8 PALM STRIP MALL
- 9 JUMEIRAH MOSQUE
- **10** JUMEIRAH CENTRE
- 11 THE VILLAGE MALL
- **12** JUMEIRAH PLAZA
- 13 CENTURY PLAZA
- **14** JUMEIRAH BEACH CENTER
- **15** BEACH ACCESS