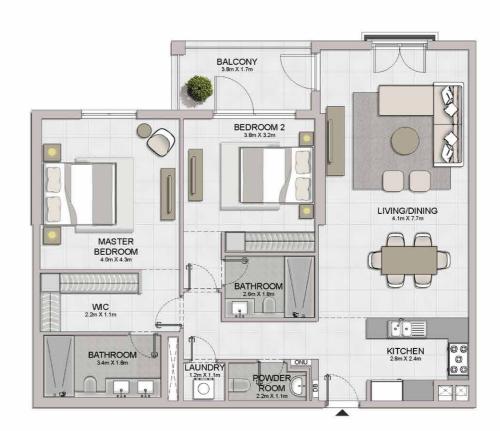

LAUNDRY 1.2m X 1.1m

BATHROOM 2.6m X 1.8m

BEDROOM 2 3.8m X 3.2m BATHROOM 3.4m X 1.8m

> WIC 2.2m X 1.1m

MASTER

BEDROOM 4.0m X 4.3m

KITCHEN 2.8m X 2.4m

BALCONY 4.2m X 1.5m

LIVING/DINING