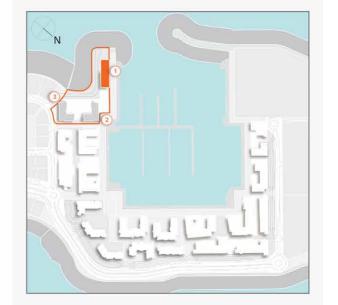

### **MASTER PLAN**

#### **LEGEND**

- C LA CÔTE
- R LA RIVE
- LE PONT
- V LA VOILE
- S LA SIRÈNE
- S LE SOLEIL
- H HOTELS
- ▲ LA MER & PDLM ENTRIES
- **1** BEACH
- 2 MARINA
- 3 SUR LA MER
- 4 LAGUNA WATER PARK

- 5 LA MER BEACH
- 6 RESTAURANTS & RETAIL
- 7 DUBAI MARINE RESORT
- 8 PALM STRIP MALL
- 9 JUMEIRAH MOSQUE
- **10** JUMEIRAH CENTRE
- 11 THE VILLAGE MALL
- **12** JUMEIRAH PLAZA
- 13 CENTURY PLAZA
- **14** JUMEIRAH BEACH CENTER
- **15** BEACH ACCESS