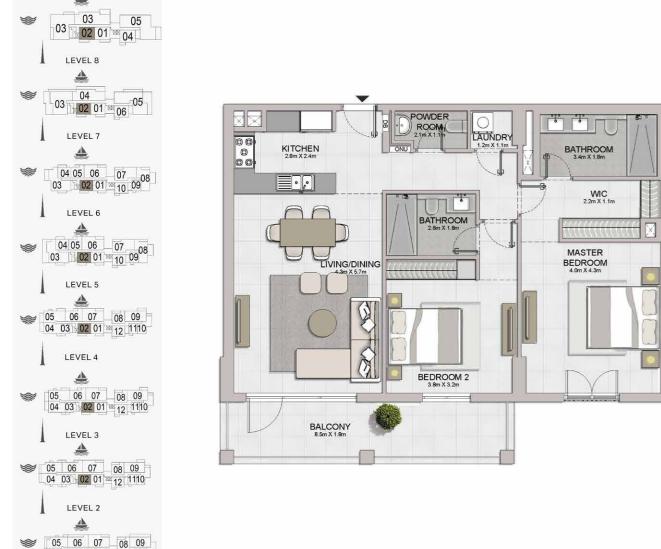

1 BEDROOM **BUILDING 1** 

APARTMENT TYPE 1 LEVEL 1,2,3,4

| 1   | JNIT NO | i.    |              | JITE<br>REA | BALCONY<br>AREA |       | TOTAL<br>AREA |        |
|-----|---------|-------|--------------|-------------|-----------------|-------|---------------|--------|
|     |         |       | SQM          | SQFT        | SQM             | SQFT  | SQM           | SQFT   |
| 103 | 203     | 303   | 00.05 740.45 | 740 17      | 740.47 0.00     | 75.04 | 75.04         | 047.44 |
| 403 |         | 68.95 | 742.17       | 6.99        | 75.24           | 75.94 | 817.41        |        |

and scale are illustrative only. Final areas, orientation, dimensions, layout and materials may differ from those stated.

04 05 06 07 08 03 02 01 10 09 08

04 05 06 07 08 03 02 01 10 09 08

LEVEL 6

LEVEL 5

05 06 07 08 09 04 03 x 02 01 x 12 1110

LEVEL 4

05 06 07 08 09 04 03 02 01 12 110

LEVEL 3

05 06 07 08 09 04 03 02 01 12 1110

LEVEL 2

1 BEDROOM BUILDING 1 APARTMENT TYPE 2 LEVEL 2,3,4,5,6

| 9   | UNIT NO | ),  | SUITE<br>AREA |        | BALCONY<br>AREA |       | TOTAL<br>AREA |        |
|-----|---------|-----|---------------|--------|-----------------|-------|---------------|--------|
|     |         |     | SQM           | SQFT   | SQM             | SQFT  | SQM           | SQFT   |
| 211 | 311     | 411 | 68.84         | 740.99 | 4.27            | 45.96 | 73.11         | 786 95 |
| 509 | 609     |     |               |        |                 |       |               | /00.93 |