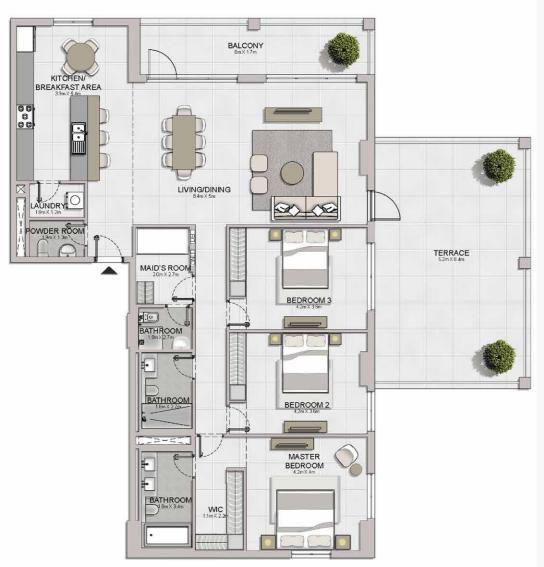

#### PORT DE LA MER Le Soleil

LEVEL 4

LEVEL 2

3 BEDROOM BUILDING 1

APARTMENT TYPE 5 LEVEL 2,3,4

| A FOUT O                                                                      |     |         |     |        |             |       |        |        |             |
|-------------------------------------------------------------------------------|-----|---------|-----|--------|-------------|-------|--------|--------|-------------|
| LEVEL 3                                                                       |     | JNIT NC | ).  |        | JITE<br>REA |       | CONY   |        | OTAL<br>REA |
| <b>3</b> 05 06 07 08 09 09 05 06 07 08 09 09 00 00 00 00 00 00 00 00 00 00 00 |     |         |     | SQM    | SQFT        | SQM   | SQFT   | SQM    | SQFT        |
| 04 03 02 01 12 1110                                                           | 209 | 309     | 409 | 173.39 | 1866.35     | 18.83 | 202.68 | 192.22 | 2069.04     |

KITCHEN 4.0m X 2.8m

BALCONY 3.8m X 1.7m

BEDROOM 3 3.8m X 3.4m

BEDROOM 2 4.0m X 3.4m

MAID'S ROOM

BATHROOM BATHROOM

MASTER BEDROOM

WIC 2.2m X 1.3m