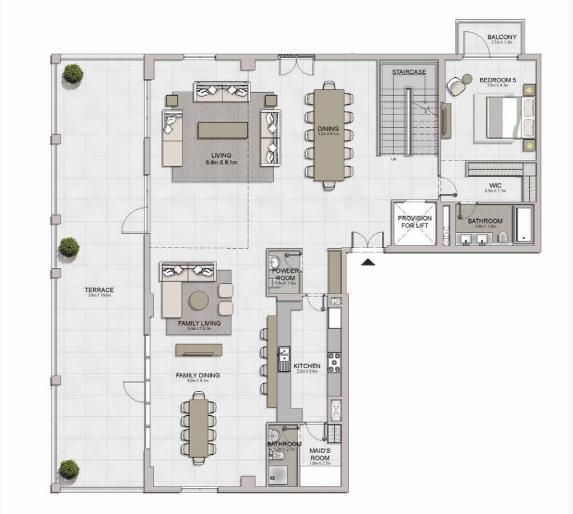

# PORT DE LA MER Le Soleil

5 BEDROOM APARTMENT TYPE 1
BUILDING 2 - LEVEL 6

| UNIT NO. | 1 20   | JITE<br>REA | 2000-000 | CONY    | TOTAL<br>AREA |         |
|----------|--------|-------------|----------|---------|---------------|---------|
|          | SQM    | SQFT        | SQM      | SQFT    | SQM           | SQFT    |
| 502      | 493.68 | 5313.93     | 181.55   | 1954.19 | 675.23        | 7268.12 |