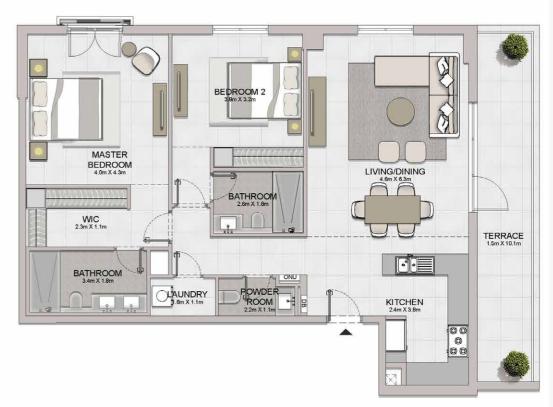

LAUNDRY 1.2m X 1.1m

BATHROOM 2.6m X 1.8m

BEDROOM 2 3.8m X 3.2m BATHROOM 3.4m X 1.8m

> WIC 2.2m X 1.1m

MASTER

BEDROOM 4.0m X 4.3m

KITCHEN 2.8m X 2.4m

BALCONY 4.2m X 1.5m

LIVING/DINING