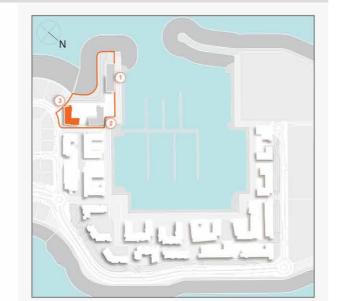

5 BEDROOM APARTMENT TYPE 1
BUILDING 3 - LEVEL 5

| ĺ | UNIT NO. | - I    | JITE<br>REA | BALCONY<br>AREA |         | TOTAL<br>AREA |         |
|---|----------|--------|-------------|-----------------|---------|---------------|---------|
|   |          | SQM    | SQFT        | SQM             | SQFT    | SQM           | SQFT    |
|   | 507      | 492.10 | 5296.92     | 181.27          | 1951.17 | 673.37        | 7248.09 |