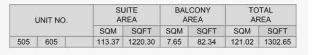

LEVEL 4

05 06 07 08 09 04 03 02 01 12 110

LEVEL 3

05 06 07 08 09 04 03 02 01 12 1110

LEVEL 2

1 BEDROOM BUILDING 1 APARTMENT TYPE 2 LEVEL 2,3,4,5,6

| 9   | UNIT NO | ),  | SUITE<br>AREA |        | BALCONY<br>AREA |       | TOTAL<br>AREA |        |
|-----|---------|-----|---------------|--------|-----------------|-------|---------------|--------|
|     |         |     | SQM           | SQFT   | SQM             | SQFT  | SQM           | SQFT   |
| 211 | 311     | 411 | 68.84         | 740.99 | 4.27            | 45.96 | 73.11         | 786 95 |
| 509 | 609     |     |               |        |                 |       |               | /00.93 |