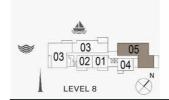

4 BEDROOM BUILDING 1 APARTMENT TYPE 4
- LEVEL 8

| UNIT NO. | 990    | JITE<br>REA | 20000 | CONY<br>REA | TOTAL<br>AREA |         |
|----------|--------|-------------|-------|-------------|---------------|---------|
|          | SQM    | SQFT        | SQM   | SQFT        | SQM           | SQFT    |
| 803      | 221.89 | 2388.40     | 31.10 | 334.76      | 252.99        | 2723.16 |