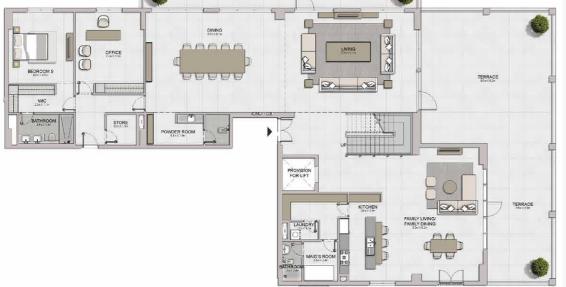

PROVISION FOR LIFT

5 BEDROOM BUILDING 1 APARTMENT TYPE 2-RF - LEVEL RF

| UNIT NO. | SUITE<br>AREA |         | BALCONY<br>AREA |         | TOTAL<br>AREA |         |
|----------|---------------|---------|-----------------|---------|---------------|---------|
|          | SQM           | SQFT    | SQM             | SQFT    | SQM           | SQFT    |
| 705      | 654.72        | 7047.35 | 397.25          | 4275.96 | 1051.97       | 11323.3 |

LAUNDRY 1.2m X 1.1m

BATHROOM 2.6m X 1.8m

BEDROOM 2 3.8m X 3.2m BATHROOM 3.4m X 1.8m

> WIC 2.2m X 1.1m

MASTER

BEDROOM 4.0m X 4.3m

KITCHEN 2.8m X 2.4m

BALCONY 4.2m X 1.5m

LIVING/DINING