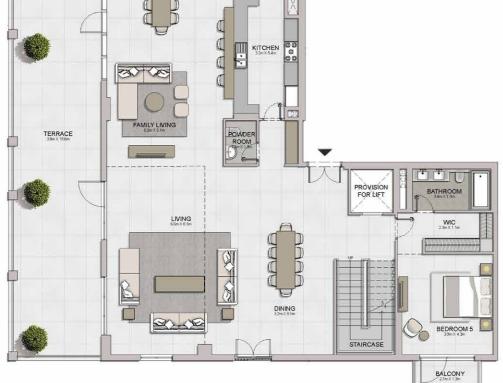

PROVISION FOR LIFT

5 BEDROOM BUILDING 1 APARTMENT TYPE 2-RF - LEVEL RF

| UNIT NO. | SUITE<br>AREA |         | BALCONY<br>AREA |         | TOTAL<br>AREA |         |
|----------|---------------|---------|-----------------|---------|---------------|---------|
|          | SQM           | SQFT    | SQM             | SQFT    | SQM           | SQFT    |
| 705      | 654.72        | 7047.35 | 397.25          | 4275.96 | 1051.97       | 11323.3 |