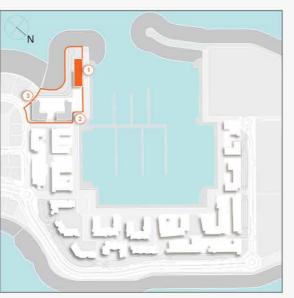

### **MASTER PLAN**

#### **LEGEND**

- C LA CÔTE
- R LA RIVE
- LE PONT
- V LA VOILE
- S LA SIRÈNE
- S LE SOLEIL
- H HOTELS
- ▲ LA MER & PDLM ENTRIES
- **1** BEACH
- 2 MARINA
- 3 SUR LA MER
- 4 LAGUNA WATER PARK

- 5 LA MER BEACH
- 6 RESTAURANTS & RETAIL
- 7 DUBAI MARINE RESORT
- 8 PALM STRIP MALL
- 9 JUMEIRAH MOSQUE
- **10** JUMEIRAH CENTRE
- 11 THE VILLAGE MALL
- **12** JUMEIRAH PLAZA
- 13 CENTURY PLAZA
- **14** JUMEIRAH BEACH CENTER
- **15** BEACH ACCESS