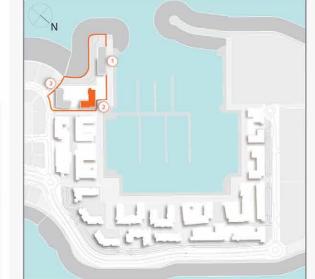

### **MASTER PLAN**

#### **LEGEND**

- C LA CÔTE
- R LA RIVE
- LE PONT
- V LA VOILE
- S LA SIRÈNE
- S LE SOLEIL
- H HOTELS
- ▲ LA MER & PDLM ENTRIES
- **1** BEACH
- 2 MARINA
- 3 SUR LA MER
- 4 LAGUNA WATER PARK

- 5 LA MER BEACH
- 6 RESTAURANTS & RETAIL
- 7 DUBAI MARINE RESORT
- 8 PALM STRIP MALL
- 9 JUMEIRAH MOSQUE
- **10** JUMEIRAH CENTRE
- 11 THE VILLAGE MALL
- **12** JUMEIRAH PLAZA
- 13 CENTURY PLAZA
- **14** JUMEIRAH BEACH CENTER
- **15** BEACH ACCESS