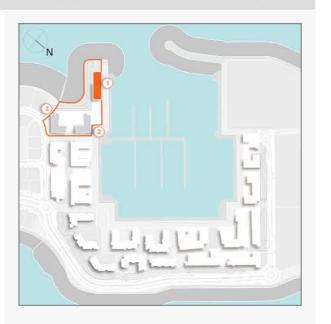

#### **LEGEND**

- C LA CÔTE
- R LA RIVE
- LE PONT
- V LA VOILE
- S LA SIRÈNE
- S LE SOLEIL
- H HOTELS
- ▲ LA MER & PDLM ENTRIES
- **1** BEACH
- 2 MARINA
- 3 SUR LA MER
- 4 LAGUNA WATER PARK

- 5 LA MER BEACH
- 6 RESTAURANTS & RETAIL
- 7 DUBAI MARINE RESORT
- 8 PALM STRIP MALL
- 9 JUMEIRAH MOSQUE
- **10** JUMEIRAH CENTRE
- 11 THE VILLAGE MALL
- **12** JUMEIRAH PLAZA
- 13 CENTURY PLAZA
- **14** JUMEIRAH BEACH CENTER
- **15** BEACH ACCESS