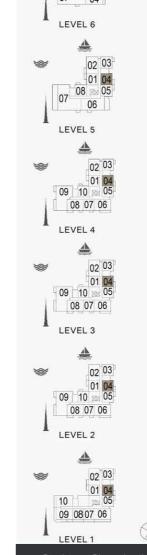

1 BEDROOM APARTMENT TYPE 4
BUILDING 3 - LEVEL 1, 2, 3, 4, 5, 6

| - 0 | UNIT NO. | 1 20  | UITE<br>REA | 07/83975 | CONY  | (1)(2) | TAL<br>REA |
|-----|----------|-------|-------------|----------|-------|--------|------------|
|     |          | SQM   | SQFT        | SQM      | SQFT  | SQM    | SQFT       |
| 105 | 205      | 68.82 | 740.77      | 5.42     | 58.34 | 74.24  | 799.11     |
| 305 | 405      | 68.82 | 740.77      | 5.41     | 58.23 | 74.23  | 799.01     |
| 505 | 603      | 68.85 | 741.10      | 5.41     | 58.23 | 74.26  | 799.33     |