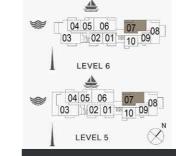

and scale are illustrative only. Final areas, orientation, dimensions, layout and materials may differ from those stated.

04 05 06 07 08 03 02 01 10 09 08

04 05 06 07 08 03 02 01 10 09 08

LEVEL 6

LEVEL 5

05 06 07 08 09 04 03 x 02 01 x 12 1110

LEVEL 4

05 06 07 08 09 04 03 02 01 12 110

LEVEL 3

05 06 07 08 09 04 03 02 01 12 1110

LEVEL 2

1 BEDROOM BUILDING 1 APARTMENT TYPE 2 LEVEL 2,3,4,5,6

| 9   | UNIT NO | ),  | SUITE<br>AREA |        | BALCONY<br>AREA |       | TOTAL<br>AREA |        |
|-----|---------|-----|---------------|--------|-----------------|-------|---------------|--------|
|     |         |     | SQM           | SQFT   | SQM             | SQFT  | SQM           | SQFT   |
| 211 | 311     | 411 | 68.84         | 740.99 | 4.27            | 45.96 | 73.11         | 786 95 |
| 509 | 609     |     |               |        |                 |       |               | /00.93 |