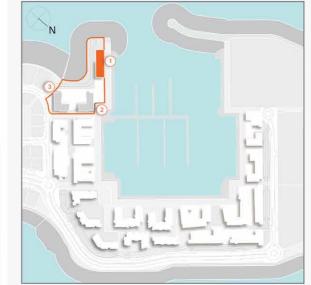

### **MASTER PLAN**

#### **LEGEND**

- C LA CÔTE
- R LA RIVE
- LE PONT
- V LA VOILE
- S LA SIRÈNE
- S LE SOLEIL
- H HOTELS
- ▲ LA MER & PDLM ENTRIES
- **1** BEACH
- 2 MARINA
- 3 SUR LA MER
- 4 LAGUNA WATER PARK

- 5 LA MER BEACH
- 6 RESTAURANTS & RETAIL
- 7 DUBAI MARINE RESORT
- 8 PALM STRIP MALL
- 9 JUMEIRAH MOSQUE
- **10** JUMEIRAH CENTRE
- 11 THE VILLAGE MALL
- **12** JUMEIRAH PLAZA
- 13 CENTURY PLAZA
- **14** JUMEIRAH BEACH CENTER
- **15** BEACH ACCESS