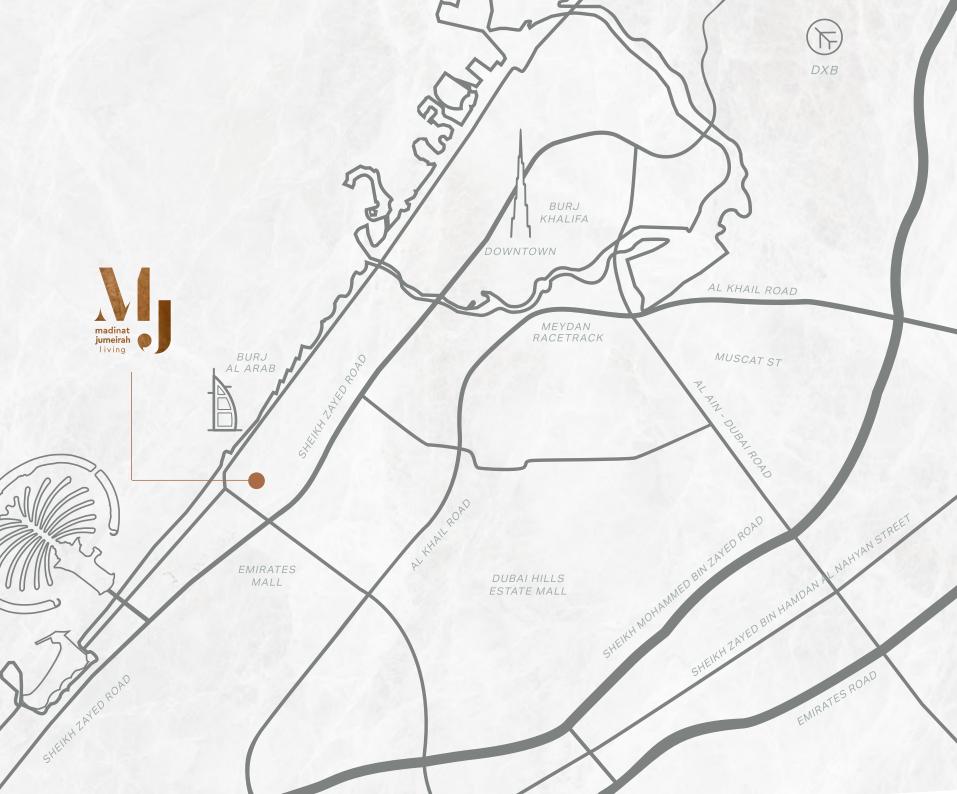

#### AT THE HEART OF EXCLUSIVITY

- 2-minute drive to Sheikh Zayed Road
- 5-minute drive to Mall of the Emirates
- 10-minute drive to Palm Jumeirah
- 15-minute drive to Bluewaters Island
- 17-minute drive to Dubai Mall
- 25-minute drive to Dubai International Airport

PALM JUMEIRAH

BLUEWATERS ISLAND