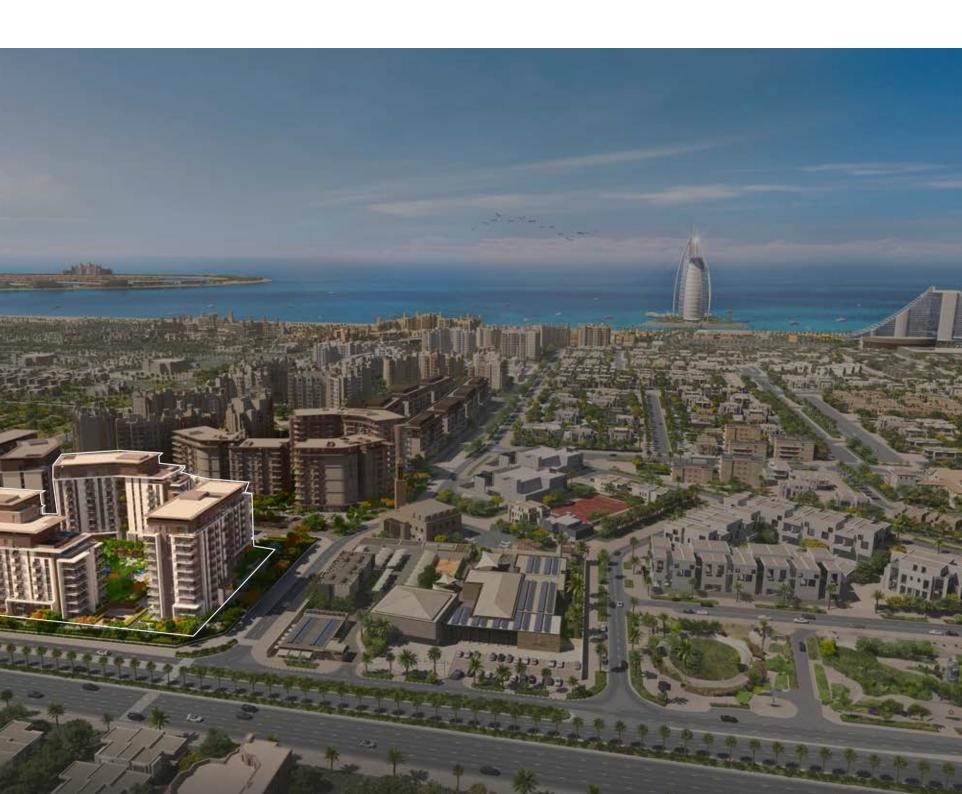

#### INTRODUCING RIWA

Nestled among lush green landscapes, Riwa marks the newest addition to one of the most exclusive neighbourhoods in Dubai. With a contemporary architectural ethos, Riwa offers bright, refined, and expansive living spaces ranging from 1, 2, and 3-bedroom residences and a 4-bedroom penthouse. Located between Al Wasl and Jumeirah Beach Roads, Riwa boasts a central location surrounded by iconic views of the Burj Al Arab, nearby pristine beaches, and scenic pathways. The residences provide easy access to luxury retail, gourmet dining, leisure, and entertainment, featuring exquisitely designed living spaces that redefine contemporary elegance.

#### MADINAT JUMEIRAH LIVING MASTER PLAN

RIWA