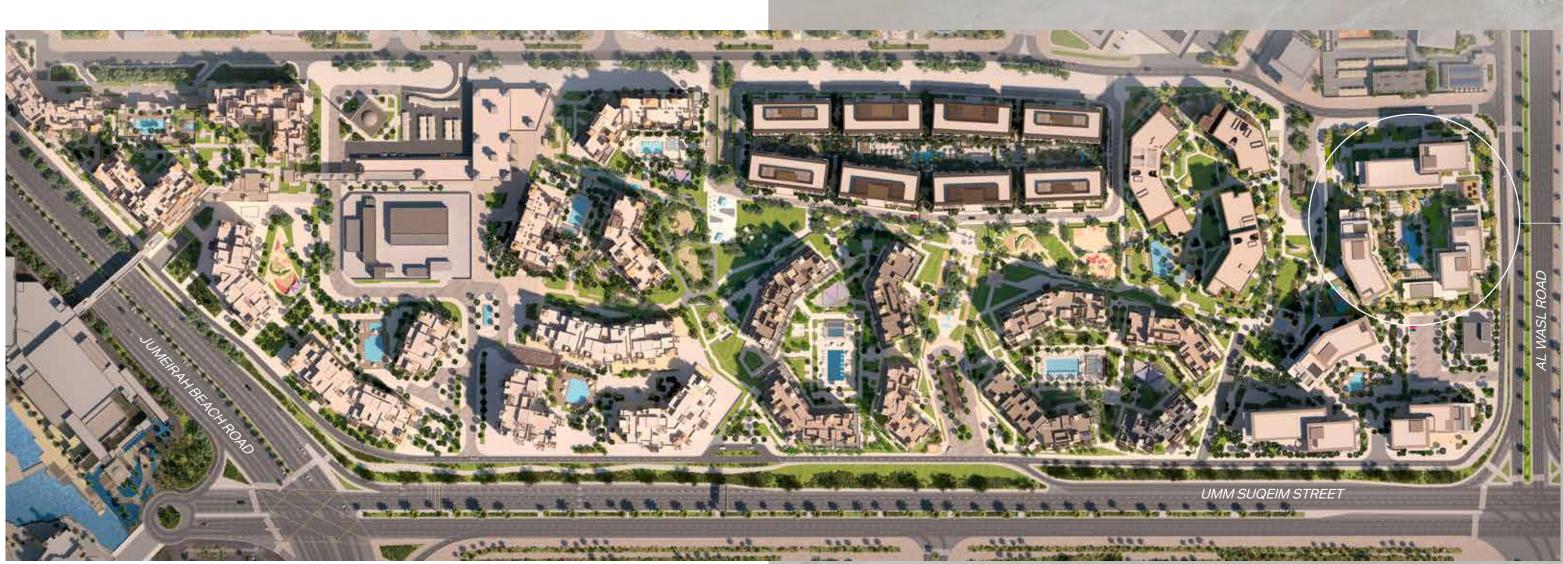

#### MADINAT JUMEIRAH LIVING MASTER PLAN

RIWA

#### INTRODUCING RIWA

Nestled among lush green landscapes, Riwa marks the newest addition to one of the most exclusive neighbourhoods in Dubai. With a contemporary architectural ethos, Riwa offers bright, refined, and expansive living spaces ranging from 1, 2, and 3-bedroom residences and a 4-bedroom penthouse. Located between Al Wasl and Jumeirah Beach Roads, Riwa boasts a central location surrounded by iconic views of the Burj Al Arab, nearby pristine beaches, and scenic pathways. The residences provide easy access to luxury retail, gourmet dining, leisure, and entertainment, featuring exquisitely designed living spaces that redefine contemporary elegance.