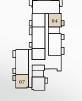

N

BUILDING O1 APARTMENT TYPE 2M LEVEL 2

ŧ

DROP OF

NEIGHBORING PARK

LEVEL 2

BURJ AL ARAB

| UNIT NO | IIT NO SUITE AREA |              | BALC      | CONY        | TOTAL AREA       |                    |
|---------|-------------------|--------------|-----------|-------------|------------------|--------------------|
| 201     | 115.27 SQM        | 1240.75 SQFT | 27.44 SQM | 295.36 SQFT | (MIN) 142.71 SQM | (MIN) 1536.12 SQFT |

N

BUILDING O1 APARTMENT TYPE 2N LEVEL 3, 5, 7, 9

ŧ

BURJ AL ARAB

DROP OF

NEIGHBORING PARK

LEVEL 3, 5, 7, 9

N