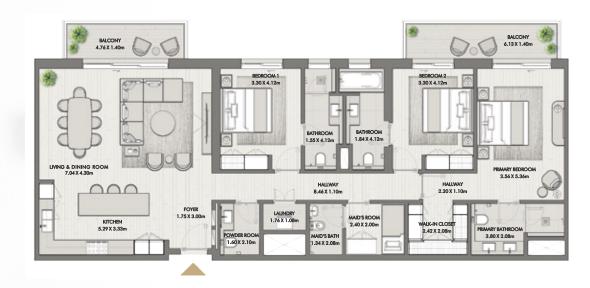

BUILDING O1 APARTMENT TYPE 3G LEVEL 3,5,7

TERRACE 4.76 X 1.40m BALCONY 7.08 X 1.40m BEDROOM 2 BEDROOM 1 3.30 X 4.12m 3.30 X 4.12m BATHROOM BATHROOM 1.55 X 4.12m 1.84 X 4.12m LIVING & DINING ROOM 7.04 X 4.30m PRIMARY BEDROOM 3.56 X 5.36m HALLWAY HALLWAY 8.46 X 1.10m 2.20 X 1.10m 200 LAUNDRY 1.76 X 1.08m MAID'S ROOM 2.40 X 2.00m FOYER KITCHEN 1.75 X 3.00m MARY BATHROOM WALK-IN CLOSET 5.29 X 3.33m 2.42 X 2.08m POWDER ROOM 1.60 X 2.10m 3.80 X 2.08m MAID'S BATH 1.34 X 2.08m +----+