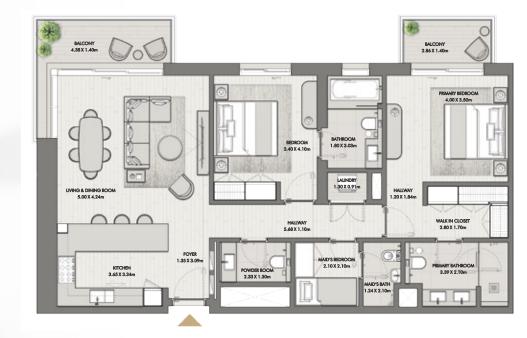

BUILDING 02 APARTMENT TYPE 2V LEVEL 10

LEVEL 10

BALCONY 13.73 X 1.40m PRIMARY BEDROOM BEDROOM 4.00 X 3.50m 3.40 X 4.10m BATHROOM 1.80 X 3.03m LAUNDRY 1.30 X 0.91m LIVING & DINING ROOM HALLWAY 1.20 X 1.84m 5.00 X 4.24m HALLWAY 5.68 X 1.10m WALK IN CLOSET 2.80 X 1.70m FOYER 1.35 X 3.09m MAID'S BEDROOM KITCHEN 2.10 X 2.10m POWDER ROOM 3.65 X 3.34m 2.33 X 1.30m PRIMARY BATHROOM 3.39 X 2.10m 1 MAID'S BATH 1.24 X 2.10m