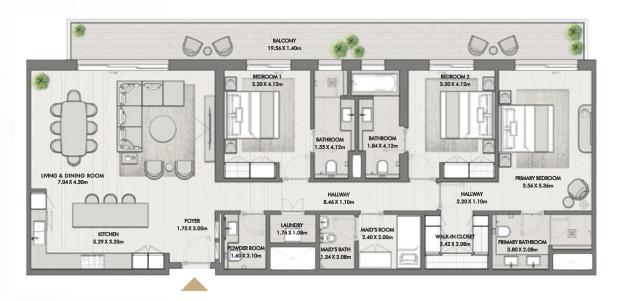

BUILDING 02 APARTMENT TYPE 2V LEVEL 10

LEVEL 10

BALCONY 13.73 X 1.40m PRIMARY BEDROOM BEDROOM 4.00 X 3.50m 3.40 X 4.10m BATHROOM 1.80 X 3.03m LAUNDRY 1.30 X 0.91m LIVING & DINING ROOM HALLWAY 1.20 X 1.84m 5.00 X 4.24m HALLWAY 5.68 X 1.10m WALK IN CLOSET 2.80 X 1.70m FOYER 1.35 X 3.09m MAID'S BEDROOM KITCHEN 2.10 X 2.10m POWDER ROOM 3.65 X 3.34m 2.33 X 1.30m PRIMARY BATHROOM 3.39 X 2.10m 1 MAID'S BATH 1.24 X 2.10m