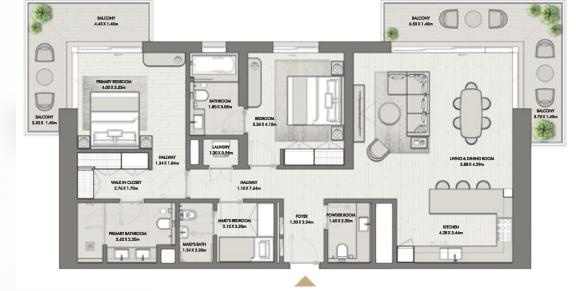

BUILDING O1 APARTMENT TYPE 1B GROUND FLOOR

GROUND FLOOR

| UNIT NO SUITE AREA |           | BALC        | ONY      | TOTAL AREA |                 |                   |
|--------------------|-----------|-------------|----------|------------|-----------------|-------------------|
| G03                | 63.74 SQM | 686.09 SQFT | 8.92 SQM | 96.01 SQFT | (MIN) 72.66 SQM | (MIN) 782.10 SQFT |