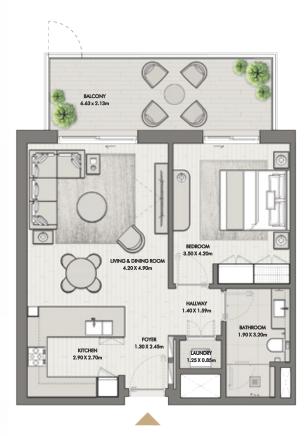

BUILDING O1 APARTMENT TYPE 3G LEVEL 3,5,7

TERRACE 4.76 X 1.40m BALCONY 7.08 X 1.40m BEDROOM 2 BEDROOM 1 3.30 X 4.12m 3.30 X 4.12m BATHROOM BATHROOM 1.55 X 4.12m 1.84 X 4.12m LIVING & DINING ROOM 7.04 X 4.30m PRIMARY BEDROOM 3.56 X 5.36m HALLWAY HALLWAY 8.46 X 1.10m 2.20 X 1.10m 200 LAUNDRY 1.76 X 1.08m MAID'S ROOM 2.40 X 2.00m FOYER KITCHEN 1.75 X 3.00m MARY BATHROOM WALK-IN CLOSET 5.29 X 3.33m 2.42 X 2.08m POWDER ROOM 1.60 X 2.10m 3.80 X 2.08m MAID'S BATH 1.34 X 2.08m +----+