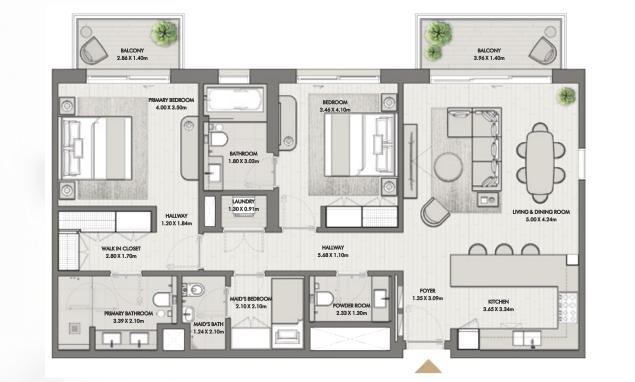

BUILDING 02 APARTMENT TYPE 2V LEVEL 10

LEVEL 10

BALCONY 13.73 X 1.40m PRIMARY BEDROOM BEDROOM 4.00 X 3.50m 3.40 X 4.10m BATHROOM 1.80 X 3.03m LAUNDRY 1.30 X 0.91m LIVING & DINING ROOM HALLWAY 1.20 X 1.84m 5.00 X 4.24m HALLWAY 5.68 X 1.10m WALK IN CLOSET 2.80 X 1.70m FOYER 1.35 X 3.09m MAID'S BEDROOM KITCHEN 2.10 X 2.10m POWDER ROOM 3.65 X 3.34m 2.33 X 1.30m PRIMARY BATHROOM 3.39 X 2.10m 1 MAID'S BATH 1.24 X 2.10m