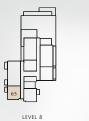

BUILDING O1 APARTMENT TYPE 2S LEVEL 8

LEVEL 8

| UNIT NO | SUITE AREA |              | BALC      | ONY         | TOTAL AREA       |                    |
|---------|------------|--------------|-----------|-------------|------------------|--------------------|
| 808     | 106.86 SQM | 1150.23 SQFT | 12.47 SQM | 134.23 SQFT | (MIN) 119.33 SQM | (MIN) 1284.46 SQFT |