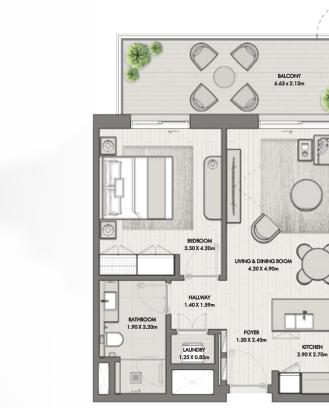

BUILDING O1 APARTMENT TYPE 1C LEVEL 1, 2-9, 10

LEVEL 2-9

| UNIT NO                                                      | SUITE AREA |             | BALC     | CONY       | TOTAL AREA      |                   |
|--------------------------------------------------------------|------------|-------------|----------|------------|-----------------|-------------------|
| 101, 202, 302, 402,<br>502, 602, 702, 802, 902               | 62.24 SQM  | 669.95 SQFT | 5.24 SQM | 56.40 SQFT | (MIN) 67.48 SQM | (MIN) 726.35 SQFT |
| 103, 109, 204, 304,<br>404, 504, 604, 704, 804,<br>904, 1002 | 63.74 SQM  | 686.09 SQFT | 5.24 SQM | 56.40 SQFT | (MAX) 68.98 SQM | (MAX) 742.49 SQFT |