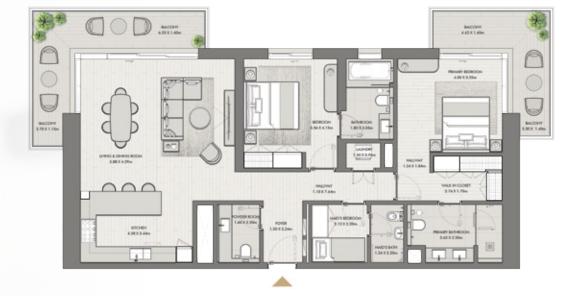

BUILDING O1 APARTMENT TYPE 3G LEVEL 3,5,7

TERRACE 4.76 X 1.40m BALCONY 7.08 X 1.40m BEDROOM 2 BEDROOM 1 3.30 X 4.12m 3.30 X 4.12m BATHROOM BATHROOM 1.55 X 4.12m 1.84 X 4.12m LIVING & DINING ROOM 7.04 X 4.30m PRIMARY BEDROOM 3.56 X 5.36m HALLWAY HALLWAY 8.46 X 1.10m 2.20 X 1.10m 200 LAUNDRY 1.76 X 1.08m MAID'S ROOM 2.40 X 2.00m FOYER KITCHEN 1.75 X 3.00m MARY BATHROOM WALK-IN CLOSET 5.29 X 3.33m 2.42 X 2.08m POWDER ROOM 1.60 X 2.10m 3.80 X 2.08m MAID'S BATH 1.34 X 2.08m +----+