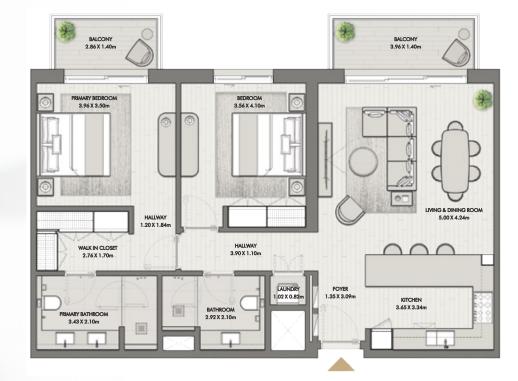

BUILDING 02 APARTMENT TYPE 2V LEVEL 10

LEVEL 10

BALCONY 13.73 X 1.40m PRIMARY BEDROOM BEDROOM 4.00 X 3.50m 3.40 X 4.10m BATHROOM 1.80 X 3.03m LAUNDRY 1.30 X 0.91m LIVING & DINING ROOM HALLWAY 1.20 X 1.84m 5.00 X 4.24m HALLWAY 5.68 X 1.10m WALK IN CLOSET 2.80 X 1.70m FOYER 1.35 X 3.09m MAID'S BEDROOM KITCHEN 2.10 X 2.10m POWDER ROOM 3.65 X 3.34m 2.33 X 1.30m PRIMARY BATHROOM 3.39 X 2.10m 1 MAID'S BATH 1.24 X 2.10m