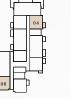

N

LEVEL 2-6

LEVEL 9

LEVEL 7

BUILDING 02 APARTMENT TYPE 2L LEVEL 1, 2-9

ŧ.

BURJ AL ARAB

DROP OF

LEVEL 1

LEVEL 8

NEIGHBORING \*

| UNIT NO                                       | SUITE AREA |              | BALC      | ONY         | TOTAL AREA       |                    |
|-----------------------------------------------|------------|--------------|-----------|-------------|------------------|--------------------|
| 108, 209, 309, 409, 509<br>609, 707, 806, 903 | 115.38 SQM | 1241.94 SQFT | 12.47 SQM | 134.23 SQFT | (MIN) 127.85 SQM | (MIN) 1376.16 SQFT |