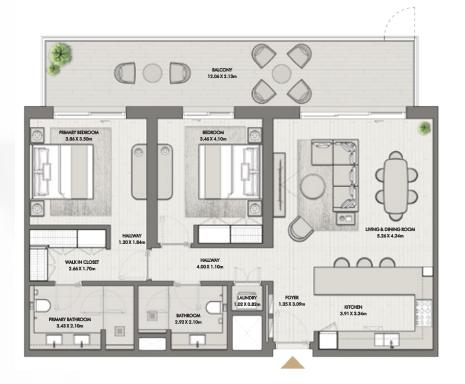

BUILDING O1 APARTMENT TYPE 3G LEVEL 3,5,7

TERRACE 4.76 X 1.40m BALCONY 7.08 X 1.40m BEDROOM 2 BEDROOM 1 3.30 X 4.12m 3.30 X 4.12m BATHROOM BATHROOM 1.55 X 4.12m 1.84 X 4.12m LIVING & DINING ROOM 7.04 X 4.30m PRIMARY BEDROOM 3.56 X 5.36m HALLWAY HALLWAY 8.46 X 1.10m 2.20 X 1.10m 200 LAUNDRY 1.76 X 1.08m MAID'S ROOM 2.40 X 2.00m FOYER KITCHEN 1.75 X 3.00m MARY BATHROOM WALK-IN CLOSET 5.29 X 3.33m 2.42 X 2.08m POWDER ROOM 1.60 X 2.10m 3.80 X 2.08m MAID'S BATH 1.34 X 2.08m +----+