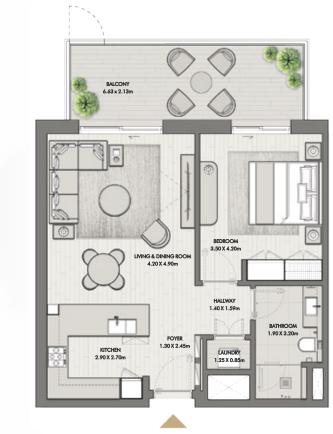

BUILDING O1 APARTMENT TYPE 1C LEVEL 1, 2-9, 10

LEVEL 2-9

| UNIT NO                                                      | SUITE AREA |             | BALC     | CONY       | TOTAL AREA      |                   |
|--------------------------------------------------------------|------------|-------------|----------|------------|-----------------|-------------------|
| 101, 202, 302, 402,<br>502, 602, 702, 802, 902               | 62.24 SQM  | 669.95 SQFT | 5.24 SQM | 56.40 SQFT | (MIN) 67.48 SQM | (MIN) 726.35 SQFT |
| 103, 109, 204, 304,<br>404, 504, 604, 704, 804,<br>904, 1002 | 63.74 SQM  | 686.09 SQFT | 5.24 SQM | 56.40 SQFT | (MAX) 68.98 SQM | (MAX) 742.49 SQFT |