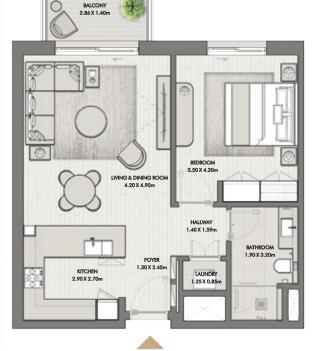

# BUILDING 1

BUILDING O1 APARTMENT TYPE 1A GROUND FLOOR

GROUND FLOOR

| UNIT NO | D SUITE AREA |             | BALC      | ONY         | TOTAL AREA      |                   |
|---------|--------------|-------------|-----------|-------------|-----------------|-------------------|
| G01     | 62.24 SQM    | 669.95 SQFT | 16.74 SQM | 180.19 SQFT | (MIN) 78.98 SQM | (MIN) 850.13 SQFT |
| G09     | 63.17 SQM    | 679.96 SQFT | 18.32 SQM | 197.19 SQFT | (MAX) 81.49 SQM | (MAX) 877.15 SQFT |