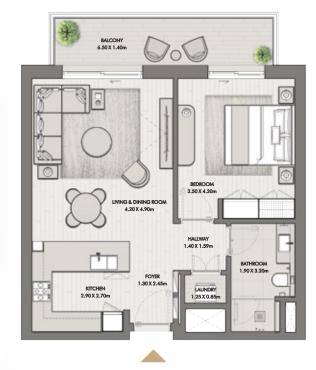

BUILDING O1 APARTMENT TYPE 1C LEVEL 1, 2-9, 10

LEVEL 2-9

| UNIT NO                                                      | SUITE AREA |             | BALC     | CONY       | TOTAL AREA      |                   |
|--------------------------------------------------------------|------------|-------------|----------|------------|-----------------|-------------------|
| 101, 202, 302, 402,<br>502, 602, 702, 802, 902               | 62.24 SQM  | 669.95 SQFT | 5.24 SQM | 56.40 SQFT | (MIN) 67.48 SQM | (MIN) 726.35 SQFT |
| 103, 109, 204, 304,<br>404, 504, 604, 704, 804,<br>904, 1002 | 63.74 SQM  | 686.09 SQFT | 5.24 SQM | 56.40 SQFT | (MAX) 68.98 SQM | (MAX) 742.49 SQFT |