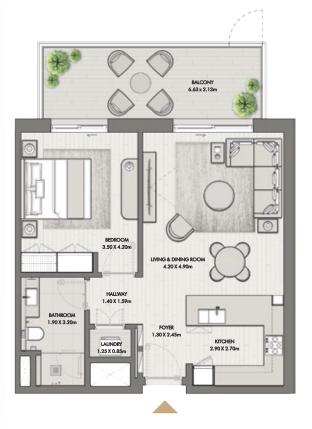

# BUILDING 1

BUILDING O1 APARTMENT TYPE 1A GROUND FLOOR

GROUND FLOOR

| UNIT NO | D SUITE AREA |             | BALC      | ONY         | TOTAL AREA      |                   |
|---------|--------------|-------------|-----------|-------------|-----------------|-------------------|
| G01     | 62.24 SQM    | 669.95 SQFT | 16.74 SQM | 180.19 SQFT | (MIN) 78.98 SQM | (MIN) 850.13 SQFT |
| G09     | 63.17 SQM    | 679.96 SQFT | 18.32 SQM | 197.19 SQFT | (MAX) 81.49 SQM | (MAX) 877.15 SQFT |