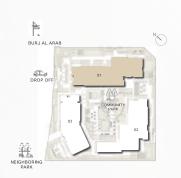

N

BUILDING O1 APARTMENT TYPE 2M LEVEL 2

ŧ

DROP OF

NEIGHBORING PARK

LEVEL 2

BURJ AL ARAB

| UNIT NO | IIT NO SUITE AREA |              | BALC      | CONY        | TOTAL AREA       |                    |
|---------|-------------------|--------------|-----------|-------------|------------------|--------------------|
| 201     | 115.27 SQM        | 1240.75 SQFT | 27.44 SQM | 295.36 SQFT | (MIN) 142.71 SQM | (MIN) 1536.12 SQFT |