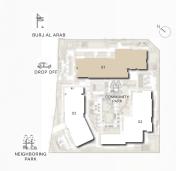

N

BUILDING O1 APARTMENT TYPE 2M LEVEL 2

ŧ

DROP OF

NEIGHBORING PARK

LEVEL 2

BURJ AL ARAB

| UNIT NO | IIT NO SUITE AREA |              | BALC      | CONY        | TOTAL AREA       |                    |
|---------|-------------------|--------------|-----------|-------------|------------------|--------------------|
| 201     | 115.27 SQM        | 1240.75 SQFT | 27.44 SQM | 295.36 SQFT | (MIN) 142.71 SQM | (MIN) 1536.12 SQFT |