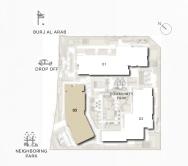

BUILDING O1 APARTMENT TYPE 3G LEVEL 3,5,7

TERRACE 4.76 X 1.40m BALCONY 7.08 X 1.40m BEDROOM 2 BEDROOM 1 3.30 X 4.12m 3.30 X 4.12m BATHROOM BATHROOM 1.55 X 4.12m 1.84 X 4.12m LIVING & DINING ROOM 7.04 X 4.30m PRIMARY BEDROOM 3.56 X 5.36m HALLWAY HALLWAY 8.46 X 1.10m 2.20 X 1.10m 200 LAUNDRY 1.76 X 1.08m MAID'S ROOM 2.40 X 2.00m FOYER KITCHEN 1.75 X 3.00m MARY BATHROOM WALK-IN CLOSET 5.29 X 3.33m 2.42 X 2.08m POWDER ROOM 1.60 X 2.10m 3.80 X 2.08m MAID'S BATH 1.34 X 2.08m +----+

LEVEL 3, 5, 7

| UNIT NO       | SUITE AREA |              | BALC      | ONY         | TOTAL AREA       |                    |
|---------------|------------|--------------|-----------|-------------|------------------|--------------------|
| 305, 505, 705 | 166.08 SQM | 1787.67 SQFT | 18.83 SQM | 202.68 SQFT | (MIN) 184.91 SQM | (MIN) 1990.35 SQFT |