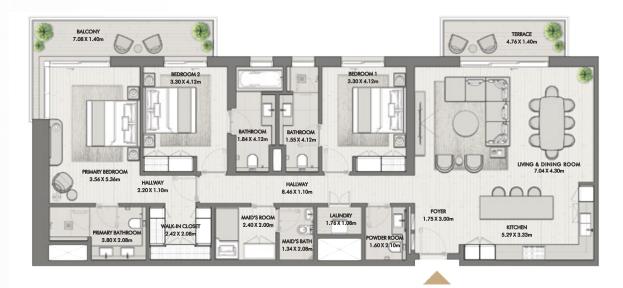

BUILDING O1 APARTMENT TYPE 3G LEVEL 3,5,7

TERRACE 4.76 X 1.40m BALCONY 7.08 X 1.40m BEDROOM 2 BEDROOM 1 3.30 X 4.12m 3.30 X 4.12m BATHROOM BATHROOM 1.55 X 4.12m 1.84 X 4.12m LIVING & DINING ROOM 7.04 X 4.30m PRIMARY BEDROOM 3.56 X 5.36m HALLWAY HALLWAY 8.46 X 1.10m 2.20 X 1.10m 200 LAUNDRY 1.76 X 1.08m MAID'S ROOM 2.40 X 2.00m FOYER KITCHEN 1.75 X 3.00m MARY BATHROOM WALK-IN CLOSET 5.29 X 3.33m 2.42 X 2.08m POWDER ROOM 1.60 X 2.10m 3.80 X 2.08m MAID'S BATH 1.34 X 2.08m +----+