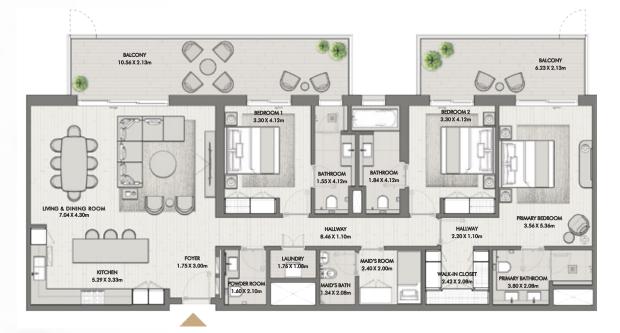

BUILDING O1 APARTMENT TYPE 3G LEVEL 3,5,7

TERRACE 4.76 X 1.40m BALCONY 7.08 X 1.40m BEDROOM 2 BEDROOM 1 3.30 X 4.12m 3.30 X 4.12m BATHROOM BATHROOM 1.55 X 4.12m 1.84 X 4.12m LIVING & DINING ROOM 7.04 X 4.30m PRIMARY BEDROOM 3.56 X 5.36m HALLWAY HALLWAY 8.46 X 1.10m 2.20 X 1.10m 200 LAUNDRY 1.76 X 1.08m MAID'S ROOM 2.40 X 2.00m FOYER KITCHEN 1.75 X 3.00m MARY BATHROOM WALK-IN CLOSET 5.29 X 3.33m 2.42 X 2.08m POWDER ROOM 1.60 X 2.10m 3.80 X 2.08m MAID'S BATH 1.34 X 2.08m +----+