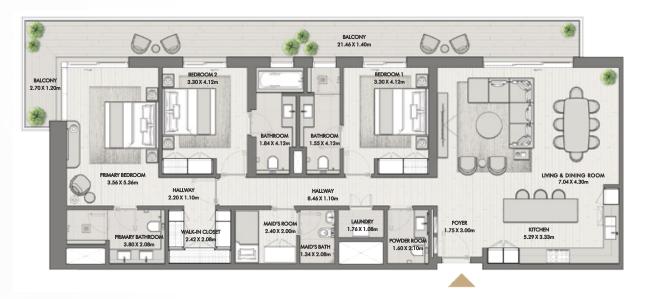

BUILDING O1 APARTMENT TYPE 3G LEVEL 3,5,7

TERRACE 4.76 X 1.40m BALCONY 7.08 X 1.40m BEDROOM 2 BEDROOM 1 3.30 X 4.12m 3.30 X 4.12m BATHROOM BATHROOM 1.55 X 4.12m 1.84 X 4.12m LIVING & DINING ROOM 7.04 X 4.30m PRIMARY BEDROOM 3.56 X 5.36m HALLWAY HALLWAY 8.46 X 1.10m 2.20 X 1.10m 200 LAUNDRY 1.76 X 1.08m MAID'S ROOM 2.40 X 2.00m FOYER KITCHEN 1.75 X 3.00m MARY BATHROOM WALK-IN CLOSET 5.29 X 3.33m 2.42 X 2.08m POWDER ROOM 1.60 X 2.10m 3.80 X 2.08m MAID'S BATH 1.34 X 2.08m +----+