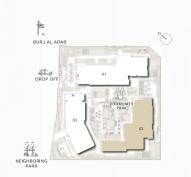

N

BUILDING O1 APARTMENT TYPE 2M LEVEL 2

ŧ

DROP OF

NEIGHBORING PARK

LEVEL 2

BURJ AL ARAB

| UNIT NO | IIT NO SUITE AREA |              | BALC      | CONY        | TOTAL AREA       |                    |
|---------|-------------------|--------------|-----------|-------------|------------------|--------------------|
| 201     | 115.27 SQM        | 1240.75 SQFT | 27.44 SQM | 295.36 SQFT | (MIN) 142.71 SQM | (MIN) 1536.12 SQFT |