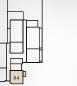

# BUILDING 1

BUILDING O1 APARTMENT TYPE 1A GROUND FLOOR

GROUND FLOOR

| UNIT NO | D SUITE AREA |             | BALC      | ONY         | TOTAL AREA      |                   |
|---------|--------------|-------------|-----------|-------------|-----------------|-------------------|
| G01     | 62.24 SQM    | 669.95 SQFT | 16.74 SQM | 180.19 SQFT | (MIN) 78.98 SQM | (MIN) 850.13 SQFT |
| G09     | 63.17 SQM    | 679.96 SQFT | 18.32 SQM | 197.19 SQFT | (MAX) 81.49 SQM | (MAX) 877.15 SQFT |