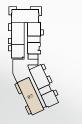

BUILDING O1 APARTMENT TYPE 3G LEVEL 3,5,7

TERRACE 4.76 X 1.40m BALCONY 7.08 X 1.40m BEDROOM 2 BEDROOM 1 3.30 X 4.12m 3.30 X 4.12m BATHROOM BATHROOM 1.55 X 4.12m 1.84 X 4.12m LIVING & DINING ROOM 7.04 X 4.30m PRIMARY BEDROOM 3.56 X 5.36m HALLWAY HALLWAY 8.46 X 1.10m 2.20 X 1.10m 200 LAUNDRY 1.76 X 1.08m MAID'S ROOM 2.40 X 2.00m FOYER KITCHEN 1.75 X 3.00m MARY BATHROOM WALK-IN CLOSET 5.29 X 3.33m 2.42 X 2.08m POWDER ROOM 1.60 X 2.10m 3.80 X 2.08m MAID'S BATH 1.34 X 2.08m +----+

LEVEL 3, 5, 7

| UNIT NO       | SUITE AREA |              | BALC      | ONY         | TOTAL AREA       |                    |
|---------------|------------|--------------|-----------|-------------|------------------|--------------------|
| 305, 505, 705 | 166.08 SQM | 1787.67 SQFT | 18.83 SQM | 202.68 SQFT | (MIN) 184.91 SQM | (MIN) 1990.35 SQFT |