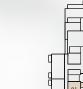

BUILDING O1 APARTMENT TYPE 2S LEVEL 8

LEVEL 8

| UNIT NO | SUITE AREA |              | BALC      | ONY         | TOTAL AREA       |                    |
|---------|------------|--------------|-----------|-------------|------------------|--------------------|
| 808     | 106.86 SQM | 1150.23 SQFT | 12.47 SQM | 134.23 SQFT | (MIN) 119.33 SQM | (MIN) 1284.46 SQFT |