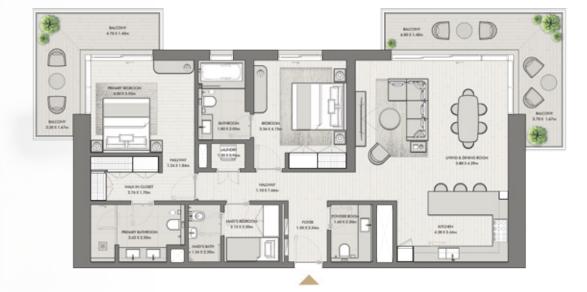

BUILDING 02 APARTMENT TYPE 2V LEVEL 10

LEVEL 10

BALCONY 13.73 X 1.40m PRIMARY BEDROOM BEDROOM 4.00 X 3.50m 3.40 X 4.10m BATHROOM 1.80 X 3.03m LAUNDRY 1.30 X 0.91m LIVING & DINING ROOM HALLWAY 1.20 X 1.84m 5.00 X 4.24m HALLWAY 5.68 X 1.10m WALK IN CLOSET 2.80 X 1.70m FOYER 1.35 X 3.09m MAID'S BEDROOM KITCHEN 2.10 X 2.10m POWDER ROOM 3.65 X 3.34m 2.33 X 1.30m PRIMARY BATHROOM 3.39 X 2.10m 1 MAID'S BATH 1.24 X 2.10m