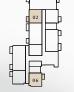

# BUILDING 1

BUILDING O1 APARTMENT TYPE 1A GROUND FLOOR

GROUND FLOOR

| UNIT NO | D SUITE AREA |             | BALC      | ONY         | TOTAL AREA      |                   |
|---------|--------------|-------------|-----------|-------------|-----------------|-------------------|
| G01     | 62.24 SQM    | 669.95 SQFT | 16.74 SQM | 180.19 SQFT | (MIN) 78.98 SQM | (MIN) 850.13 SQFT |
| G09     | 63.17 SQM    | 679.96 SQFT | 18.32 SQM | 197.19 SQFT | (MAX) 81.49 SQM | (MAX) 877.15 SQFT |

BUILDING O1 APARTMENT TYPE 2D GROUND FLOOR

GROUND FLOOR

| UNIT NO SUITE AREA |            | BALC         | ONY       | TOTAL AREA  |                  |                    |
|--------------------|------------|--------------|-----------|-------------|------------------|--------------------|
| G02                | 130.26 SQM | 1402.11 SQFT | 54.45 SQM | 586.09 SQFT | (MIN) 184.71 SQM | (MIN) 1988.20 SQFT |