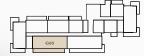

# BUILDING 1

BUILDING O1 APARTMENT TYPE 1A GROUND FLOOR

GROUND FLOOR

| UNIT NO | D SUITE AREA |             | BALC      | ONY         | TOTAL AREA      |                   |
|---------|--------------|-------------|-----------|-------------|-----------------|-------------------|
| G01     | 62.24 SQM    | 669.95 SQFT | 16.74 SQM | 180.19 SQFT | (MIN) 78.98 SQM | (MIN) 850.13 SQFT |
| G09     | 63.17 SQM    | 679.96 SQFT | 18.32 SQM | 197.19 SQFT | (MAX) 81.49 SQM | (MAX) 877.15 SQFT |