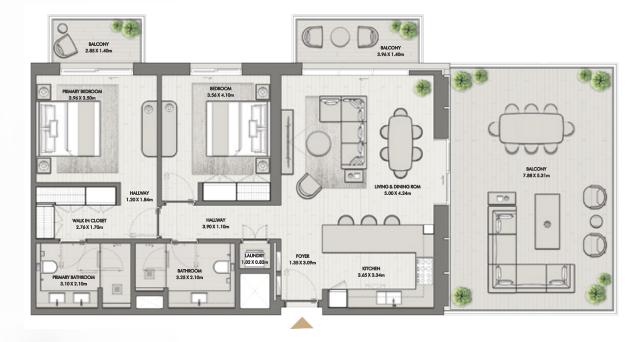

BUILDING O1 APARTMENT TYPE 3G LEVEL 3,5,7

TERRACE 4.76 X 1.40m BALCONY 7.08 X 1.40m BEDROOM 2 BEDROOM 1 3.30 X 4.12m 3.30 X 4.12m BATHROOM BATHROOM 1.55 X 4.12m 1.84 X 4.12m LIVING & DINING ROOM 7.04 X 4.30m PRIMARY BEDROOM 3.56 X 5.36m HALLWAY HALLWAY 8.46 X 1.10m 2.20 X 1.10m 200 LAUNDRY 1.76 X 1.08m MAID'S ROOM 2.40 X 2.00m FOYER KITCHEN 1.75 X 3.00m MARY BATHROOM WALK-IN CLOSET 5.29 X 3.33m 2.42 X 2.08m POWDER ROOM 1.60 X 2.10m 3.80 X 2.08m MAID'S BATH 1.34 X 2.08m +----+