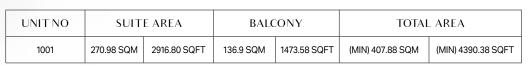

BUILDING 02 APARTMENT TYPE 1D LEVEL 8, 10

LEVEL 10

LEVEL 8

| UNITNO | SUITE AREA |             | BALCONY   |             | TOTAL AREA      |                   |
|--------|------------|-------------|-----------|-------------|-----------------|-------------------|
| 803    | 62.13 SQM  | 668.76 SQFT | 11.57 SQM | 124.54 SQFT | (MIN) 73.70 SQM | (MIN) 793.30 SQFT |
| 1001   | 63.68 SQM  | 685.45 SQFT | 11.57 SQM | 124.54 SQFT | (MIN) 75.25 SQM | (MIN) 809.98 SQFT |