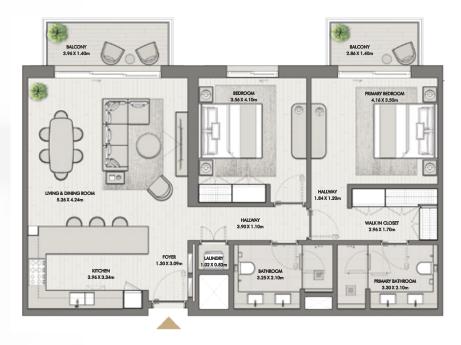

BUILDING O1 APARTMENT TYPE 3G LEVEL 3,5,7

TERRACE 4.76 X 1.40m BALCONY 7.08 X 1.40m BEDROOM 2 BEDROOM 1 3.30 X 4.12m 3.30 X 4.12m BATHROOM BATHROOM 1.55 X 4.12m 1.84 X 4.12m LIVING & DINING ROOM 7.04 X 4.30m PRIMARY BEDROOM 3.56 X 5.36m HALLWAY HALLWAY 8.46 X 1.10m 2.20 X 1.10m 200 LAUNDRY 1.76 X 1.08m MAID'S ROOM 2.40 X 2.00m FOYER KITCHEN 1.75 X 3.00m MARY BATHROOM WALK-IN CLOSET 5.29 X 3.33m 2.42 X 2.08m POWDER ROOM 1.60 X 2.10m 3.80 X 2.08m MAID'S BATH 1.34 X 2.08m +----+