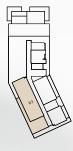

BUILDING O1 APARTMENT TYPE 3G LEVEL 3,5,7

TERRACE 4.76 X 1.40m BALCONY 7.08 X 1.40m BEDROOM 2 BEDROOM 1 3.30 X 4.12m 3.30 X 4.12m BATHROOM BATHROOM 1.55 X 4.12m 1.84 X 4.12m LIVING & DINING ROOM 7.04 X 4.30m PRIMARY BEDROOM 3.56 X 5.36m HALLWAY HALLWAY 8.46 X 1.10m 2.20 X 1.10m 200 LAUNDRY 1.76 X 1.08m MAID'S ROOM 2.40 X 2.00m FOYER KITCHEN 1.75 X 3.00m MARY BATHROOM WALK-IN CLOSET 5.29 X 3.33m 2.42 X 2.08m POWDER ROOM 1.60 X 2.10m 3.80 X 2.08m MAID'S BATH 1.34 X 2.08m +----+

LEVEL 3, 5, 7

| UNIT NO       | SUITE AREA |              | BALC      | ONY         | TOTAL AREA       |                    |
|---------------|------------|--------------|-----------|-------------|------------------|--------------------|
| 305, 505, 705 | 166.08 SQM | 1787.67 SQFT | 18.83 SQM | 202.68 SQFT | (MIN) 184.91 SQM | (MIN) 1990.35 SQFT |