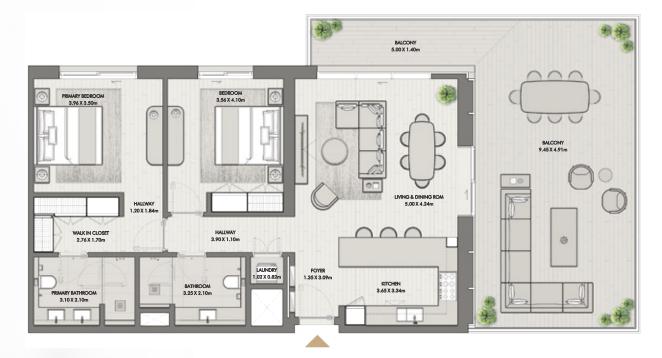

BUILDING O1 APARTMENT TYPE 3G LEVEL 3,5,7

TERRACE 4.76 X 1.40m BALCONY 7.08 X 1.40m BEDROOM 2 BEDROOM 1 3.30 X 4.12m 3.30 X 4.12m BATHROOM BATHROOM 1.55 X 4.12m 1.84 X 4.12m LIVING & DINING ROOM 7.04 X 4.30m PRIMARY BEDROOM 3.56 X 5.36m HALLWAY HALLWAY 8.46 X 1.10m 2.20 X 1.10m 200 LAUNDRY 1.76 X 1.08m MAID'S ROOM 2.40 X 2.00m FOYER KITCHEN 1.75 X 3.00m MARY BATHROOM WALK-IN CLOSET 5.29 X 3.33m 2.42 X 2.08m POWDER ROOM 1.60 X 2.10m 3.80 X 2.08m MAID'S BATH 1.34 X 2.08m +----+