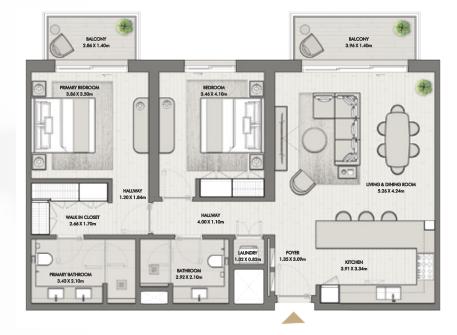

BUILDING 02 APARTMENT TYPE 2V LEVEL 10

LEVEL 10

BALCONY 13.73 X 1.40m PRIMARY BEDROOM BEDROOM 4.00 X 3.50m 3.40 X 4.10m BATHROOM 1.80 X 3.03m LAUNDRY 1.30 X 0.91m LIVING & DINING ROOM HALLWAY 1.20 X 1.84m 5.00 X 4.24m HALLWAY 5.68 X 1.10m WALK IN CLOSET 2.80 X 1.70m FOYER 1.35 X 3.09m MAID'S BEDROOM KITCHEN 2.10 X 2.10m POWDER ROOM 3.65 X 3.34m 2.33 X 1.30m PRIMARY BATHROOM 3.39 X 2.10m 1 MAID'S BATH 1.24 X 2.10m