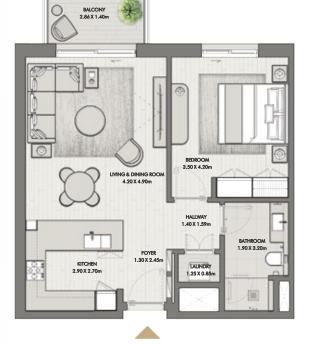

BUILDING O1 APARTMENT TYPE 3G LEVEL 3,5,7

TERRACE 4.76 X 1.40m BALCONY 7.08 X 1.40m BEDROOM 2 BEDROOM 1 3.30 X 4.12m 3.30 X 4.12m BATHROOM BATHROOM 1.55 X 4.12m 1.84 X 4.12m LIVING & DINING ROOM 7.04 X 4.30m PRIMARY BEDROOM 3.56 X 5.36m HALLWAY HALLWAY 8.46 X 1.10m 2.20 X 1.10m 200 LAUNDRY 1.76 X 1.08m MAID'S ROOM 2.40 X 2.00m FOYER KITCHEN 1.75 X 3.00m MARY BATHROOM WALK-IN CLOSET 5.29 X 3.33m 2.42 X 2.08m POWDER ROOM 1.60 X 2.10m 3.80 X 2.08m MAID'S BATH 1.34 X 2.08m +----+