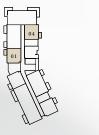

# BUILDING 1

BUILDING O1 APARTMENT TYPE 1A GROUND FLOOR

GROUND FLOOR

| UNIT NO | D SUITE AREA |             | BALC      | ONY         | TOTAL AREA      |                   |
|---------|--------------|-------------|-----------|-------------|-----------------|-------------------|
| G01     | 62.24 SQM    | 669.95 SQFT | 16.74 SQM | 180.19 SQFT | (MIN) 78.98 SQM | (MIN) 850.13 SQFT |
| G09     | 63.17 SQM    | 679.96 SQFT | 18.32 SQM | 197.19 SQFT | (MAX) 81.49 SQM | (MAX) 877.15 SQFT |