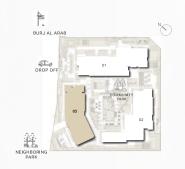

# BUILDING 1

BUILDING O1 APARTMENT TYPE 1A GROUND FLOOR

GROUND FLOOR

| UNIT NO | D SUITE AREA |             | BALC      | ONY         | TOTAL AREA      |                   |
|---------|--------------|-------------|-----------|-------------|-----------------|-------------------|
| G01     | 62.24 SQM    | 669.95 SQFT | 16.74 SQM | 180.19 SQFT | (MIN) 78.98 SQM | (MIN) 850.13 SQFT |
| G09     | 63.17 SQM    | 679.96 SQFT | 18.32 SQM | 197.19 SQFT | (MAX) 81.49 SQM | (MAX) 877.15 SQFT |

BUILDING O1 APARTMENT TYPE 1B GROUND FLOOR

GROUND FLOOR

| UNIT NO SUITE AREA |           | BALC        | ONY      | TOTAL AREA |                 |                   |
|--------------------|-----------|-------------|----------|------------|-----------------|-------------------|
| G03                | 63.74 SQM | 686.09 SQFT | 8.92 SQM | 96.01 SQFT | (MIN) 72.66 SQM | (MIN) 782.10 SQFT |