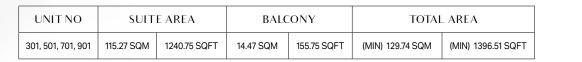

BUILDING O1 APARTMENT TYPE 2P LEVEL 4, 6, 8

ħ

DROP OF

NEIGHBORING A

LEVEL 4, 6, 8

BURJ AL ARAB

| UNIT NO       | UNIT NO SUITE AREA |              | BALC      | CONY        | TOTAL AREA       |                    |
|---------------|--------------------|--------------|-----------|-------------|------------------|--------------------|
| 401, 601, 801 | 115.27 SQM         | 1240.75 SQFT | 18.10 SQM | 194.83 SQFT | (MIN) 133.37 SQM | (MIN) 1435.58 SQFT |