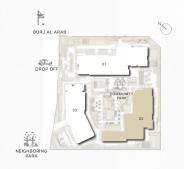

N

BUILDING O1 APARTMENT TYPE 2N LEVEL 3, 5, 7, 9

ŧ

BURJ AL ARAB

DROP OF

NEIGHBORING PARK

LEVEL 3, 5, 7, 9

N