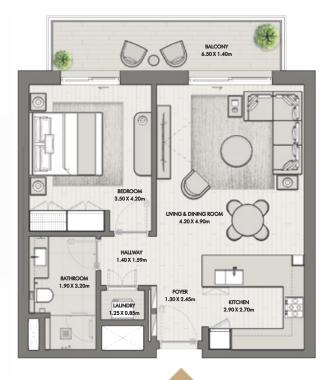

BUILDING O1 APARTMENT TYPE 3E LEVEL 1, 2-7

LEVEL 1

LEVEL 2-7

| UNIT NO                              | SUITE AREA |              | BALC      | ONY         | TOTAL AREA       |                    |
|--------------------------------------|------------|--------------|-----------|-------------|------------------|--------------------|
| 105, 206, 306, 406, 506,<br>606, 706 | 167.63 SQM | 1804.35 SQFT | 19.53 SQM | 210.22 SQFT | (MIN) 187.16 SQM | (MIN) 2014.57 SQFT |