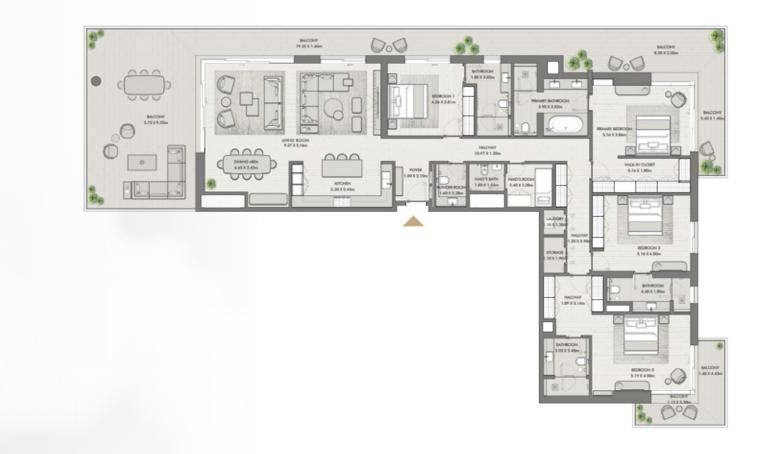

BUILDING 02 APARTMENT TYPE 2V LEVEL 10

LEVEL 10

BALCONY 13.73 X 1.40m PRIMARY BEDROOM BEDROOM 4.00 X 3.50m 3.40 X 4.10m BATHROOM 1.80 X 3.03m LAUNDRY 1.30 X 0.91m LIVING & DINING ROOM HALLWAY 1.20 X 1.84m 5.00 X 4.24m HALLWAY 5.68 X 1.10m WALK IN CLOSET 2.80 X 1.70m FOYER 1.35 X 3.09m MAID'S BEDROOM KITCHEN 2.10 X 2.10m POWDER ROOM 3.65 X 3.34m 2.33 X 1.30m PRIMARY BATHROOM 3.39 X 2.10m 1 MAID'S BATH 1.24 X 2.10m