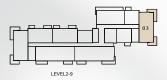

BUILDING O1 APARTMENT TYPE 1C LEVEL 1, 2-9, 10

LEVEL 2-9

| UNIT NO                                                      | SUITE AREA |             | BALC     | CONY       | TOTAL AREA      |                   |
|--------------------------------------------------------------|------------|-------------|----------|------------|-----------------|-------------------|
| 101, 202, 302, 402,<br>502, 602, 702, 802, 902               | 62.24 SQM  | 669.95 SQFT | 5.24 SQM | 56.40 SQFT | (MIN) 67.48 SQM | (MIN) 726.35 SQFT |
| 103, 109, 204, 304,<br>404, 504, 604, 704, 804,<br>904, 1002 | 63.74 SQM  | 686.09 SQFT | 5.24 SQM | 56.40 SQFT | (MAX) 68.98 SQM | (MAX) 742.49 SQFT |