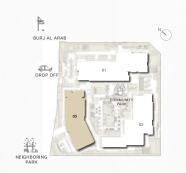

N

BUILDING O1 APARTMENT TYPE 2M LEVEL 2

ŧ

DROP OF

NEIGHBORING PARK

LEVEL 2

BURJ AL ARAB

| UNIT NO | IIT NO SUITE AREA |              | BALC      | CONY        | TOTAL AREA       |                    |
|---------|-------------------|--------------|-----------|-------------|------------------|--------------------|
| 201     | 115.27 SQM        | 1240.75 SQFT | 27.44 SQM | 295.36 SQFT | (MIN) 142.71 SQM | (MIN) 1536.12 SQFT |

N

BUILDING O1 APARTMENT TYPE 2N LEVEL 3, 5, 7, 9

ŧ

BURJ AL ARAB

DROP OF

NEIGHBORING PARK

LEVEL 3, 5, 7, 9

N

BUILDING O1 APARTMENT TYPE 2P LEVEL 4, 6, 8

ħ

DROP OF

NEIGHBORING A

LEVEL 4, 6, 8

BURJ AL ARAB

| UNIT NO       | UNIT NO SUITE AREA |              | BALC      | CONY        | TOTAL AREA       |                    |
|---------------|--------------------|--------------|-----------|-------------|------------------|--------------------|
| 401, 601, 801 | 115.27 SQM         | 1240.75 SQFT | 18.10 SQM | 194.83 SQFT | (MIN) 133.37 SQM | (MIN) 1435.58 SQFT |