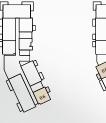

N

BUILDING O1 APARTMENT TYPE 2N LEVEL 3, 5, 7, 9

ŧ

BURJ AL ARAB

DROP OF

NEIGHBORING PARK

LEVEL 3, 5, 7, 9

N

N

LEVEL 2-6

LEVEL 9

LEVEL 7

BUILDING 02 APARTMENT TYPE 2L LEVEL 1, 2-9

ŧ.

BURJ AL ARAB

DROP OF