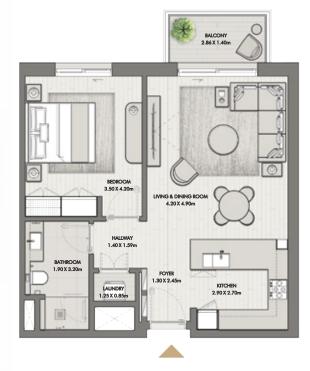

BUILDING O1 APARTMENT TYPE 3G LEVEL 3,5,7

TERRACE 4.76 X 1.40m BALCONY 7.08 X 1.40m BEDROOM 2 BEDROOM 1 3.30 X 4.12m 3.30 X 4.12m BATHROOM BATHROOM 1.55 X 4.12m 1.84 X 4.12m LIVING & DINING ROOM 7.04 X 4.30m PRIMARY BEDROOM 3.56 X 5.36m HALLWAY HALLWAY 8.46 X 1.10m 2.20 X 1.10m 200 LAUNDRY 1.76 X 1.08m MAID'S ROOM 2.40 X 2.00m FOYER KITCHEN 1.75 X 3.00m MARY BATHROOM WALK-IN CLOSET 5.29 X 3.33m 2.42 X 2.08m POWDER ROOM 1.60 X 2.10m 3.80 X 2.08m MAID'S BATH 1.34 X 2.08m +----+