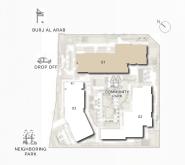

N

BUILDING O1 APARTMENT TYPE 2M LEVEL 2

ŧ

DROP OF

NEIGHBORING PARK

LEVEL 2

BURJ AL ARAB

| UNIT NO | IIT NO SUITE AREA |              | BALC      | CONY        | TOTAL AREA       |                    |
|---------|-------------------|--------------|-----------|-------------|------------------|--------------------|
| 201     | 115.27 SQM        | 1240.75 SQFT | 27.44 SQM | 295.36 SQFT | (MIN) 142.71 SQM | (MIN) 1536.12 SQFT |