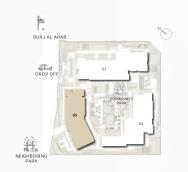

BUILDING O1 APARTMENT TYPE 3G LEVEL 3,5,7

TERRACE 4.76 X 1.40m BALCONY 7.08 X 1.40m BEDROOM 2 BEDROOM 1 3.30 X 4.12m 3.30 X 4.12m BATHROOM BATHROOM 1.55 X 4.12m 1.84 X 4.12m LIVING & DINING ROOM 7.04 X 4.30m PRIMARY BEDROOM 3.56 X 5.36m HALLWAY HALLWAY 8.46 X 1.10m 2.20 X 1.10m 200 LAUNDRY 1.76 X 1.08m MAID'S ROOM 2.40 X 2.00m FOYER KITCHEN 1.75 X 3.00m MARY BATHROOM WALK-IN CLOSET 5.29 X 3.33m 2.42 X 2.08m POWDER ROOM 1.60 X 2.10m 3.80 X 2.08m MAID'S BATH 1.34 X 2.08m +----+