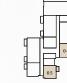

BUILDING O1 APARTMENT TYPE 2P LEVEL 4, 6, 8

ħ

DROP OF

NEIGHBORING A

LEVEL 4, 6, 8

BURJ AL ARAB

| UNIT NO       | UNIT NO SUITE AREA |              | BALC      | CONY        | TOTAL AREA       |                    |
|---------------|--------------------|--------------|-----------|-------------|------------------|--------------------|
| 401, 601, 801 | 115.27 SQM         | 1240.75 SQFT | 18.10 SQM | 194.83 SQFT | (MIN) 133.37 SQM | (MIN) 1435.58 SQFT |