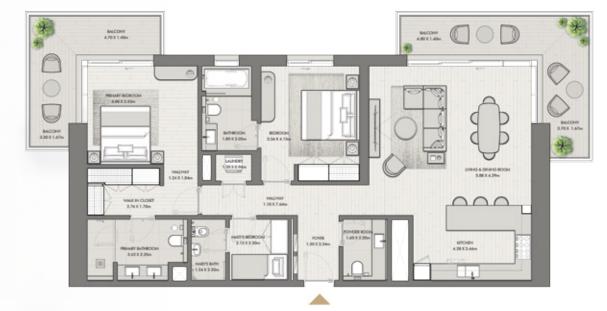

BUILDING O1 APARTMENT TYPE 3G LEVEL 3,5,7

TERRACE 4.76 X 1.40m BALCONY 7.08 X 1.40m BEDROOM 2 BEDROOM 1 3.30 X 4.12m 3.30 X 4.12m BATHROOM BATHROOM 1.55 X 4.12m 1.84 X 4.12m LIVING & DINING ROOM 7.04 X 4.30m PRIMARY BEDROOM 3.56 X 5.36m HALLWAY HALLWAY 8.46 X 1.10m 2.20 X 1.10m 200 LAUNDRY 1.76 X 1.08m MAID'S ROOM 2.40 X 2.00m FOYER KITCHEN 1.75 X 3.00m MARY BATHROOM WALK-IN CLOSET 5.29 X 3.33m 2.42 X 2.08m POWDER ROOM 1.60 X 2.10m 3.80 X 2.08m MAID'S BATH 1.34 X 2.08m +----+