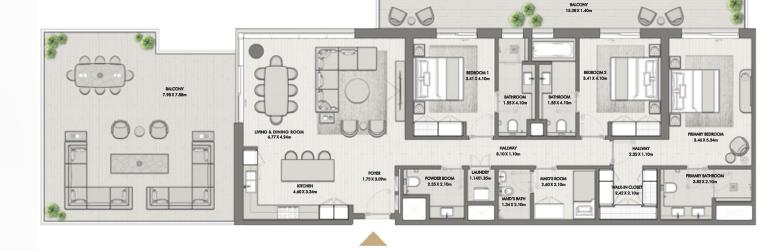

BUILDING O1 APARTMENT TYPE 3G LEVEL 3,5,7

TERRACE 4.76 X 1.40m BALCONY 7.08 X 1.40m BEDROOM 2 BEDROOM 1 3.30 X 4.12m 3.30 X 4.12m BATHROOM BATHROOM 1.55 X 4.12m 1.84 X 4.12m LIVING & DINING ROOM 7.04 X 4.30m PRIMARY BEDROOM 3.56 X 5.36m HALLWAY HALLWAY 8.46 X 1.10m 2.20 X 1.10m 200 LAUNDRY 1.76 X 1.08m MAID'S ROOM 2.40 X 2.00m FOYER KITCHEN 1.75 X 3.00m MARY BATHROOM WALK-IN CLOSET 5.29 X 3.33m 2.42 X 2.08m POWDER ROOM 1.60 X 2.10m 3.80 X 2.08m MAID'S BATH 1.34 X 2.08m +----+