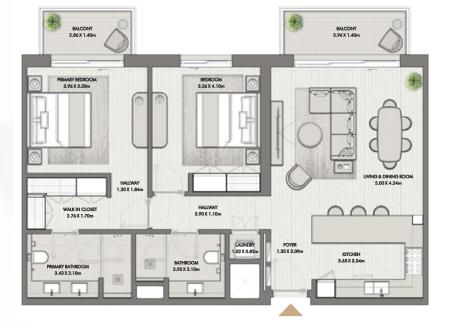

BUILDING 02 APARTMENT TYPE 2V LEVEL 10

LEVEL 10

BALCONY 13.73 X 1.40m PRIMARY BEDROOM BEDROOM 4.00 X 3.50m 3.40 X 4.10m BATHROOM 1.80 X 3.03m LAUNDRY 1.30 X 0.91m LIVING & DINING ROOM HALLWAY 1.20 X 1.84m 5.00 X 4.24m HALLWAY 5.68 X 1.10m WALK IN CLOSET 2.80 X 1.70m FOYER 1.35 X 3.09m MAID'S BEDROOM KITCHEN 2.10 X 2.10m POWDER ROOM 3.65 X 3.34m 2.33 X 1.30m PRIMARY BATHROOM 3.39 X 2.10m 1 MAID'S BATH 1.24 X 2.10m