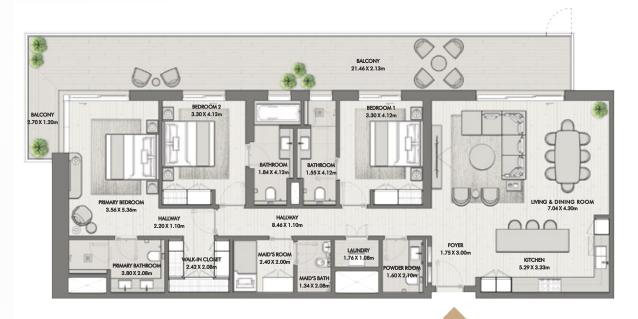

BUILDING 02 APARTMENT TYPE 2V LEVEL 10

LEVEL 10

BALCONY 13.73 X 1.40m PRIMARY BEDROOM BEDROOM 4.00 X 3.50m 3.40 X 4.10m BATHROOM 1.80 X 3.03m LAUNDRY 1.30 X 0.91m LIVING & DINING ROOM HALLWAY 1.20 X 1.84m 5.00 X 4.24m HALLWAY 5.68 X 1.10m WALK IN CLOSET 2.80 X 1.70m FOYER 1.35 X 3.09m MAID'S BEDROOM KITCHEN 2.10 X 2.10m POWDER ROOM 3.65 X 3.34m 2.33 X 1.30m PRIMARY BATHROOM 3.39 X 2.10m 1 MAID'S BATH 1.24 X 2.10m