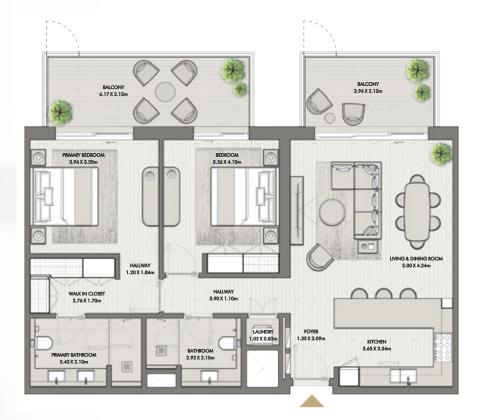

BUILDING O1 APARTMENT TYPE 3B GROUND FLOOR

GROUND FLOOR

| UNIT NO                     | SUITE AREA |           | BALC        | CONY             | TOTAL AREA         |  |  |
|-----------------------------|------------|-----------|-------------|------------------|--------------------|--|--|
| G05 167.63 SQM 1804.35 SQFT |            | 48.58 SQM | 522.91 SQFT | (MIN) 216.21 SQM | (MIN) 2327.26 SQFT |  |  |