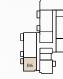

N

BUILDING 02 APARTMENT TYPE 2W LEVEL 8

ŧ.

BURJ AL ARAB

DROP OF

NEIGHBORING \*

LEVEL 8

| UNIT NO | SUITE AREA |              | BALCONY   |             | TOTAL AREA       |                    |
|---------|------------|--------------|-----------|-------------|------------------|--------------------|
| 802     | 103.57 SQM | 1114.82 SQFT | 21.01 SQM | 226.15 SQFT | (MIN) 124.58 SQM | (MIN) 1340.97 SQFT |