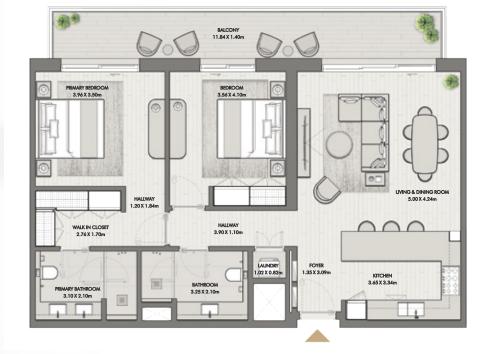

BUILDING 02 APARTMENT TYPE 2V LEVEL 10

LEVEL 10

BALCONY 13.73 X 1.40m PRIMARY BEDROOM BEDROOM 4.00 X 3.50m 3.40 X 4.10m BATHROOM 1.80 X 3.03m LAUNDRY 1.30 X 0.91m LIVING & DINING ROOM HALLWAY 1.20 X 1.84m 5.00 X 4.24m HALLWAY 5.68 X 1.10m WALK IN CLOSET 2.80 X 1.70m FOYER 1.35 X 3.09m MAID'S BEDROOM KITCHEN 2.10 X 2.10m POWDER ROOM 3.65 X 3.34m 2.33 X 1.30m PRIMARY BATHROOM 3.39 X 2.10m 1 MAID'S BATH 1.24 X 2.10m