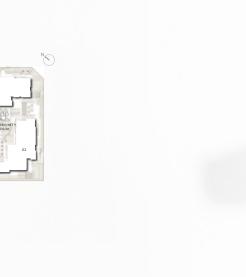

# BUILDING 1

BUILDING O1 APARTMENT TYPE 1A GROUND FLOOR

GROUND FLOOR

| UNIT NO | D SUITE AREA |             | BALC      | ONY         | TOTAL AREA      |                   |
|---------|--------------|-------------|-----------|-------------|-----------------|-------------------|
| G01     | 62.24 SQM    | 669.95 SQFT | 16.74 SQM | 180.19 SQFT | (MIN) 78.98 SQM | (MIN) 850.13 SQFT |
| G09     | 63.17 SQM    | 679.96 SQFT | 18.32 SQM | 197.19 SQFT | (MAX) 81.49 SQM | (MAX) 877.15 SQFT |