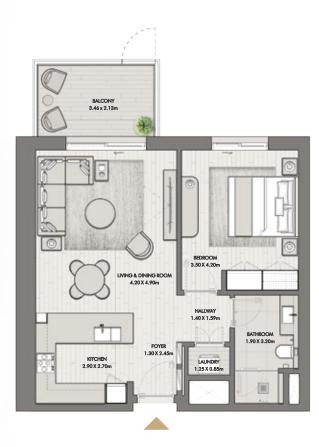

BUILDING O1 APARTMENT TYPE 1C LEVEL 1, 2-9, 10

LEVEL 2-9

| UNIT NO                                                      | SUITE AREA |             | BALC     | CONY       | TOTAL AREA      |                   |
|--------------------------------------------------------------|------------|-------------|----------|------------|-----------------|-------------------|
| 101, 202, 302, 402,<br>502, 602, 702, 802, 902               | 62.24 SQM  | 669.95 SQFT | 5.24 SQM | 56.40 SQFT | (MIN) 67.48 SQM | (MIN) 726.35 SQFT |
| 103, 109, 204, 304,<br>404, 504, 604, 704, 804,<br>904, 1002 | 63.74 SQM  | 686.09 SQFT | 5.24 SQM | 56.40 SQFT | (MAX) 68.98 SQM | (MAX) 742.49 SQFT |