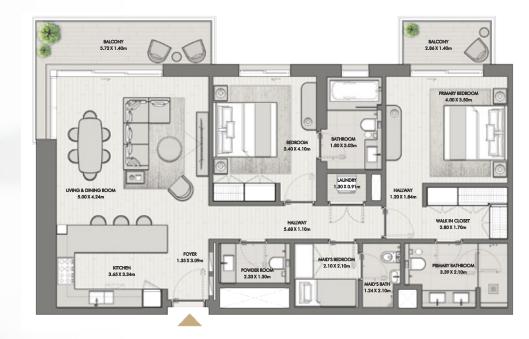

BUILDING 02 APARTMENT TYPE 2V LEVEL 10

LEVEL 10

BALCONY 13.73 X 1.40m PRIMARY BEDROOM BEDROOM 4.00 X 3.50m 3.40 X 4.10m BATHROOM 1.80 X 3.03m LAUNDRY 1.30 X 0.91m LIVING & DINING ROOM HALLWAY 1.20 X 1.84m 5.00 X 4.24m HALLWAY 5.68 X 1.10m WALK IN CLOSET 2.80 X 1.70m FOYER 1.35 X 3.09m MAID'S BEDROOM KITCHEN 2.10 X 2.10m POWDER ROOM 3.65 X 3.34m 2.33 X 1.30m PRIMARY BATHROOM 3.39 X 2.10m 1 MAID'S BATH 1.24 X 2.10m