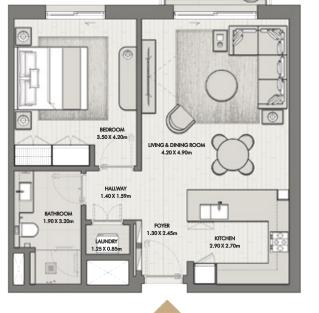

BUILDING O1 APARTMENT TYPE 1C LEVEL 1, 2-9, 10

LEVEL 2-9

| UNIT NO                                                      | SUITE AREA |             | BALC     | CONY       | TOTAL AREA      |                   |
|--------------------------------------------------------------|------------|-------------|----------|------------|-----------------|-------------------|
| 101, 202, 302, 402,<br>502, 602, 702, 802, 902               | 62.24 SQM  | 669.95 SQFT | 5.24 SQM | 56.40 SQFT | (MIN) 67.48 SQM | (MIN) 726.35 SQFT |
| 103, 109, 204, 304,<br>404, 504, 604, 704, 804,<br>904, 1002 | 63.74 SQM  | 686.09 SQFT | 5.24 SQM | 56.40 SQFT | (MAX) 68.98 SQM | (MAX) 742.49 SQFT |