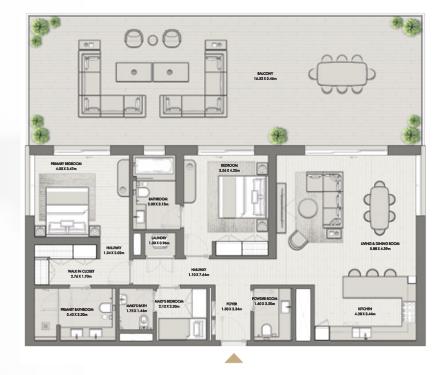

BUILDING O1 APARTMENT TYPE 3G LEVEL 3,5,7

TERRACE 4.76 X 1.40m BALCONY 7.08 X 1.40m BEDROOM 2 BEDROOM 1 3.30 X 4.12m 3.30 X 4.12m BATHROOM BATHROOM 1.55 X 4.12m 1.84 X 4.12m LIVING & DINING ROOM 7.04 X 4.30m PRIMARY BEDROOM 3.56 X 5.36m HALLWAY HALLWAY 8.46 X 1.10m 2.20 X 1.10m 200 LAUNDRY 1.76 X 1.08m MAID'S ROOM 2.40 X 2.00m FOYER KITCHEN 1.75 X 3.00m MARY BATHROOM WALK-IN CLOSET 5.29 X 3.33m 2.42 X 2.08m POWDER ROOM 1.60 X 2.10m 3.80 X 2.08m MAID'S BATH 1.34 X 2.08m +----+