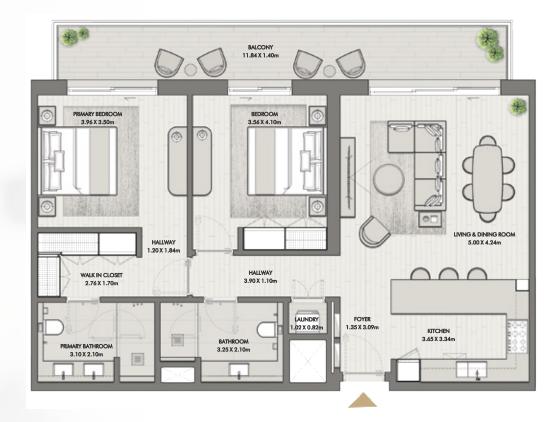

BUILDING 02 APARTMENT TYPE 2V LEVEL 10

LEVEL 10

BALCONY 13.73 X 1.40m PRIMARY BEDROOM BEDROOM 4.00 X 3.50m 3.40 X 4.10m BATHROOM 1.80 X 3.03m LAUNDRY 1.30 X 0.91m LIVING & DINING ROOM HALLWAY 1.20 X 1.84m 5.00 X 4.24m HALLWAY 5.68 X 1.10m WALK IN CLOSET 2.80 X 1.70m FOYER 1.35 X 3.09m MAID'S BEDROOM KITCHEN 2.10 X 2.10m POWDER ROOM 3.65 X 3.34m 2.33 X 1.30m PRIMARY BATHROOM 3.39 X 2.10m 1 MAID'S BATH 1.24 X 2.10m