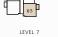

BUILDING O1 APARTMENT TYPE 3E LEVEL 1, 2-7

LEVEL 1

LEVEL 2-7

| UNIT NO                              | SUITE AREA |              | BALC      | ONY         | TOTAL AREA       |                    |
|--------------------------------------|------------|--------------|-----------|-------------|------------------|--------------------|
| 105, 206, 306, 406, 506,<br>606, 706 | 167.63 SQM | 1804.35 SQFT | 19.53 SQM | 210.22 SQFT | (MIN) 187.16 SQM | (MIN) 2014.57 SQFT |