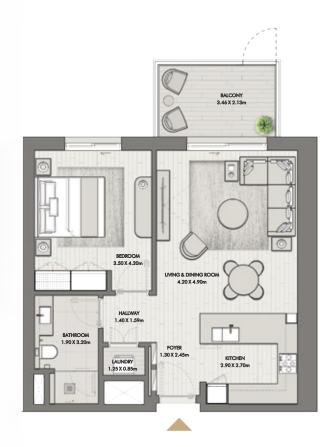

# BUILDING 1

BUILDING O1 APARTMENT TYPE 1A GROUND FLOOR

GROUND FLOOR

| UNIT NO | D SUITE AREA |             | BALC      | ONY         | TOTAL AREA      |                   |
|---------|--------------|-------------|-----------|-------------|-----------------|-------------------|
| G01     | 62.24 SQM    | 669.95 SQFT | 16.74 SQM | 180.19 SQFT | (MIN) 78.98 SQM | (MIN) 850.13 SQFT |
| G09     | 63.17 SQM    | 679.96 SQFT | 18.32 SQM | 197.19 SQFT | (MAX) 81.49 SQM | (MAX) 877.15 SQFT |