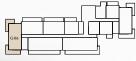

# BUILDING 1

BUILDING O1 APARTMENT TYPE 1A GROUND FLOOR

GROUND FLOOR

| UNIT NO | D SUITE AREA |             | BALC      | ONY         | TOTAL AREA      |                   |
|---------|--------------|-------------|-----------|-------------|-----------------|-------------------|
| G01     | 62.24 SQM    | 669.95 SQFT | 16.74 SQM | 180.19 SQFT | (MIN) 78.98 SQM | (MIN) 850.13 SQFT |
| G09     | 63.17 SQM    | 679.96 SQFT | 18.32 SQM | 197.19 SQFT | (MAX) 81.49 SQM | (MAX) 877.15 SQFT |