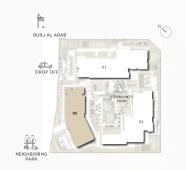

# BUILDING 1

BUILDING O1 APARTMENT TYPE 1A GROUND FLOOR

GROUND FLOOR

| UNIT NO | D SUITE AREA |             | BALC      | ONY         | TOTAL AREA      |                   |
|---------|--------------|-------------|-----------|-------------|-----------------|-------------------|
| G01     | 62.24 SQM    | 669.95 SQFT | 16.74 SQM | 180.19 SQFT | (MIN) 78.98 SQM | (MIN) 850.13 SQFT |
| G09     | 63.17 SQM    | 679.96 SQFT | 18.32 SQM | 197.19 SQFT | (MAX) 81.49 SQM | (MAX) 877.15 SQFT |

BUILDING O1 APARTMENT TYPE 1B GROUND FLOOR

GROUND FLOOR

| UNIT NO SUITE AREA |           | BALC        | ONY      | TOTAL AREA |                 |                   |
|--------------------|-----------|-------------|----------|------------|-----------------|-------------------|
| G03                | 63.74 SQM | 686.09 SQFT | 8.92 SQM | 96.01 SQFT | (MIN) 72.66 SQM | (MIN) 782.10 SQFT |

N

BUILDING O1 APARTMENT TYPE 2M LEVEL 2

ŧ

DROP OF

NEIGHBORING PARK

LEVEL 2

BURJ AL ARAB

| UNIT NO | IIT NO SUITE AREA |              | BALC      | CONY        | TOTAL AREA       |                    |
|---------|-------------------|--------------|-----------|-------------|------------------|--------------------|
| 201     | 115.27 SQM        | 1240.75 SQFT | 27.44 SQM | 295.36 SQFT | (MIN) 142.71 SQM | (MIN) 1536.12 SQFT |