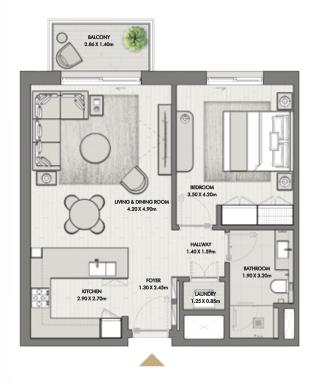

**BUILDING 02 APARTMENT TYPE 1C** LEVEL 1, 2-6, 7, 8, 9

LEVEL 1

LEVEL 9

LEVEL 7

BALCONY 2.86 X 1.40m

| UNIT NO                                       | SUITE AREA |             | BALCONY  |            | TOTAL AREA      |                   |
|-----------------------------------------------|------------|-------------|----------|------------|-----------------|-------------------|
| 107, 208, 308, 408, 508<br>608, 706, 805, 902 | 62.15 SQM  | 668.98 SQFT | 5.24 SQM | 56.40 SQFT | (MIN) 67.39 SQM | (MIN) 725.38 SQFT |
| 104, 204, 304, 404<br>504, 604                | 63.80 SQM  | 686.74 SQFT | 5.24 SQM | 56.40 SQFT | (MIN) 69.04 SQM | (MIN) 743.14 SQFT |