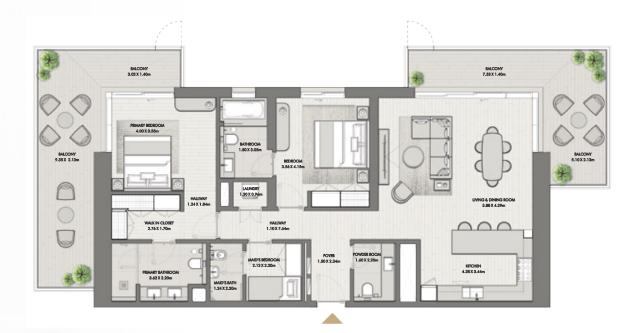

# FOUR BEDROOM

BUILDING O1 APARTMENT TYPE 4A LEVEL 10

ŧ

DROP OF

NEIGHBORING A

LEVEL 10

BURJ AL ARAB