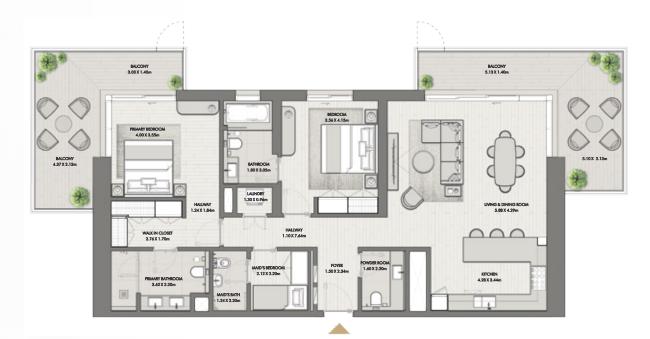

BUILDING O1 APARTMENT TYPE 3G LEVEL 3,5,7

TERRACE 4.76 X 1.40m BALCONY 7.08 X 1.40m BEDROOM 2 BEDROOM 1 3.30 X 4.12m 3.30 X 4.12m BATHROOM BATHROOM 1.55 X 4.12m 1.84 X 4.12m LIVING & DINING ROOM 7.04 X 4.30m PRIMARY BEDROOM 3.56 X 5.36m HALLWAY HALLWAY 8.46 X 1.10m 2.20 X 1.10m 200 LAUNDRY 1.76 X 1.08m MAID'S ROOM 2.40 X 2.00m FOYER KITCHEN 1.75 X 3.00m MARY BATHROOM WALK-IN CLOSET 5.29 X 3.33m 2.42 X 2.08m POWDER ROOM 1.60 X 2.10m 3.80 X 2.08m MAID'S BATH 1.34 X 2.08m +----+