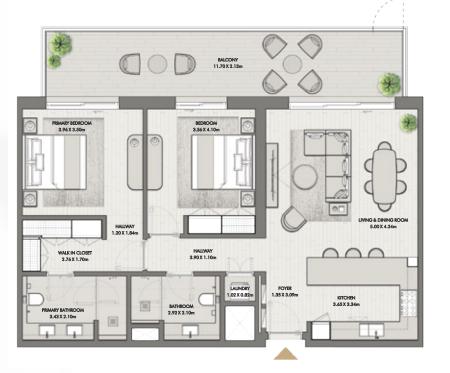

BUILDING 02 APARTMENT TYPE 2V LEVEL 10

LEVEL 10

BALCONY 13.73 X 1.40m PRIMARY BEDROOM BEDROOM 4.00 X 3.50m 3.40 X 4.10m BATHROOM 1.80 X 3.03m LAUNDRY 1.30 X 0.91m LIVING & DINING ROOM HALLWAY 1.20 X 1.84m 5.00 X 4.24m HALLWAY 5.68 X 1.10m WALK IN CLOSET 2.80 X 1.70m FOYER 1.35 X 3.09m MAID'S BEDROOM KITCHEN 2.10 X 2.10m POWDER ROOM 3.65 X 3.34m 2.33 X 1.30m PRIMARY BATHROOM 3.39 X 2.10m 1 MAID'S BATH 1.24 X 2.10m