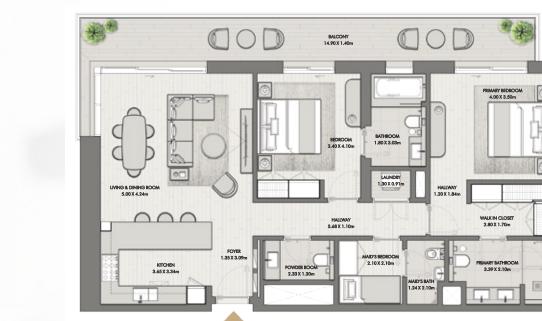

BUILDING O1 APARTMENT TYPE 3G LEVEL 3,5,7

TERRACE 4.76 X 1.40m BALCONY 7.08 X 1.40m BEDROOM 2 BEDROOM 1 3.30 X 4.12m 3.30 X 4.12m BATHROOM BATHROOM 1.55 X 4.12m 1.84 X 4.12m LIVING & DINING ROOM 7.04 X 4.30m PRIMARY BEDROOM 3.56 X 5.36m HALLWAY HALLWAY 8.46 X 1.10m 2.20 X 1.10m 200 LAUNDRY 1.76 X 1.08m MAID'S ROOM 2.40 X 2.00m FOYER KITCHEN 1.75 X 3.00m MARY BATHROOM WALK-IN CLOSET 5.29 X 3.33m 2.42 X 2.08m POWDER ROOM 1.60 X 2.10m 3.80 X 2.08m MAID'S BATH 1.34 X 2.08m +----+