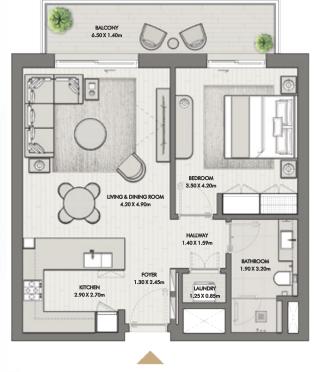

BUILDING O1 APARTMENT TYPE 1C LEVEL 1, 2-9, 10

LEVEL 2-9

| UNIT NO                                                      | SUITE AREA |             | BALC     | CONY       | TOTAL AREA      |                   |
|--------------------------------------------------------------|------------|-------------|----------|------------|-----------------|-------------------|
| 101, 202, 302, 402,<br>502, 602, 702, 802, 902               | 62.24 SQM  | 669.95 SQFT | 5.24 SQM | 56.40 SQFT | (MIN) 67.48 SQM | (MIN) 726.35 SQFT |
| 103, 109, 204, 304,<br>404, 504, 604, 704, 804,<br>904, 1002 | 63.74 SQM  | 686.09 SQFT | 5.24 SQM | 56.40 SQFT | (MAX) 68.98 SQM | (MAX) 742.49 SQFT |