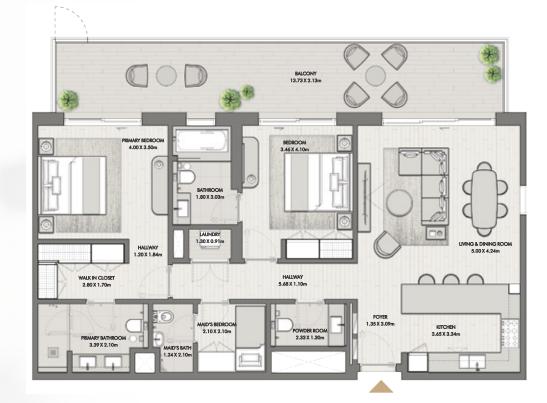

BUILDING 02 APARTMENT TYPE 2V LEVEL 10

LEVEL 10

BALCONY 13.73 X 1.40m PRIMARY BEDROOM BEDROOM 4.00 X 3.50m 3.40 X 4.10m BATHROOM 1.80 X 3.03m LAUNDRY 1.30 X 0.91m LIVING & DINING ROOM HALLWAY 1.20 X 1.84m 5.00 X 4.24m HALLWAY 5.68 X 1.10m WALK IN CLOSET 2.80 X 1.70m FOYER 1.35 X 3.09m MAID'S BEDROOM KITCHEN 2.10 X 2.10m POWDER ROOM 3.65 X 3.34m 2.33 X 1.30m PRIMARY BATHROOM 3.39 X 2.10m 1 MAID'S BATH 1.24 X 2.10m