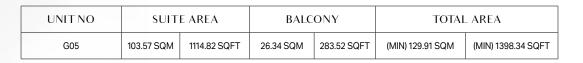

BUILDING O1 APARTMENT TYPE 3B GROUND FLOOR

GROUND FLOOR

| UNIT NO                     | SUITE AREA |           | BALC        | CONY             | TOTAL AREA         |  |  |
|-----------------------------|------------|-----------|-------------|------------------|--------------------|--|--|
| G05 167.63 SQM 1804.35 SQFT |            | 48.58 SQM | 522.91 SQFT | (MIN) 216.21 SQM | (MIN) 2327.26 SQFT |  |  |