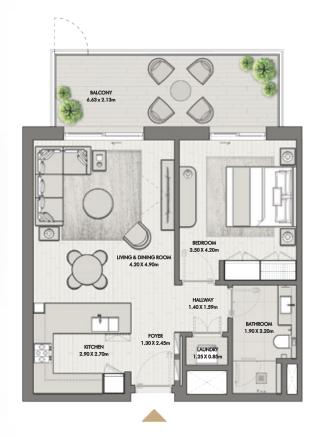

BUILDING O1 APARTMENT TYPE 1B GROUND FLOOR

GROUND FLOOR

| UNIT NO SUITE AREA |           | BALC        | ONY      | TOTAL AREA |                 |                   |
|--------------------|-----------|-------------|----------|------------|-----------------|-------------------|
| G03                | 63.74 SQM | 686.09 SQFT | 8.92 SQM | 96.01 SQFT | (MIN) 72.66 SQM | (MIN) 782.10 SQFT |