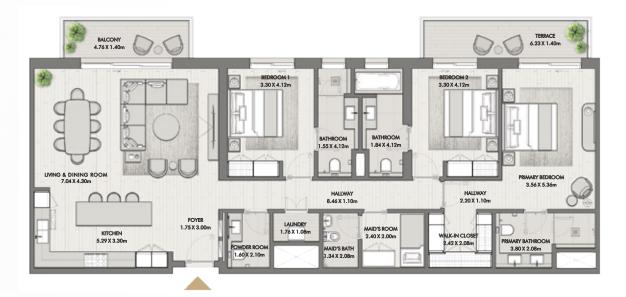

BUILDING O1 APARTMENT TYPE 3G LEVEL 3,5,7

TERRACE 4.76 X 1.40m BALCONY 7.08 X 1.40m BEDROOM 2 BEDROOM 1 3.30 X 4.12m 3.30 X 4.12m BATHROOM BATHROOM 1.55 X 4.12m 1.84 X 4.12m LIVING & DINING ROOM 7.04 X 4.30m PRIMARY BEDROOM 3.56 X 5.36m HALLWAY HALLWAY 8.46 X 1.10m 2.20 X 1.10m 200 LAUNDRY 1.76 X 1.08m MAID'S ROOM 2.40 X 2.00m FOYER KITCHEN 1.75 X 3.00m MARY BATHROOM WALK-IN CLOSET 5.29 X 3.33m 2.42 X 2.08m POWDER ROOM 1.60 X 2.10m 3.80 X 2.08m MAID'S BATH 1.34 X 2.08m +----+