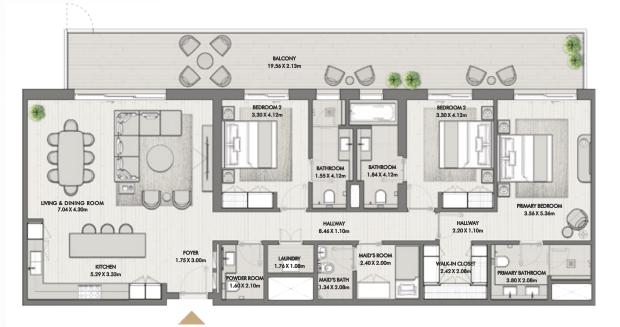

BUILDING O1 APARTMENT TYPE 3G LEVEL 3,5,7

TERRACE 4.76 X 1.40m BALCONY 7.08 X 1.40m BEDROOM 2 BEDROOM 1 3.30 X 4.12m 3.30 X 4.12m BATHROOM BATHROOM 1.55 X 4.12m 1.84 X 4.12m LIVING & DINING ROOM 7.04 X 4.30m PRIMARY BEDROOM 3.56 X 5.36m HALLWAY HALLWAY 8.46 X 1.10m 2.20 X 1.10m 200 LAUNDRY 1.76 X 1.08m MAID'S ROOM 2.40 X 2.00m FOYER KITCHEN 1.75 X 3.00m MARY BATHROOM WALK-IN CLOSET 5.29 X 3.33m 2.42 X 2.08m POWDER ROOM 1.60 X 2.10m 3.80 X 2.08m MAID'S BATH 1.34 X 2.08m +----+