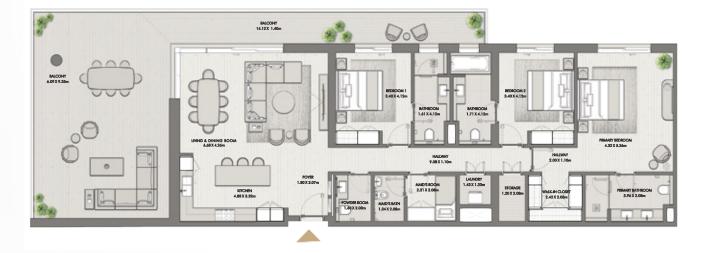

BUILDING O1 APARTMENT TYPE 3G LEVEL 3,5,7

TERRACE 4.76 X 1.40m BALCONY 7.08 X 1.40m BEDROOM 2 BEDROOM 1 3.30 X 4.12m 3.30 X 4.12m BATHROOM BATHROOM 1.55 X 4.12m 1.84 X 4.12m LIVING & DINING ROOM 7.04 X 4.30m PRIMARY BEDROOM 3.56 X 5.36m HALLWAY HALLWAY 8.46 X 1.10m 2.20 X 1.10m 200 LAUNDRY 1.76 X 1.08m MAID'S ROOM 2.40 X 2.00m FOYER KITCHEN 1.75 X 3.00m MARY BATHROOM WALK-IN CLOSET 5.29 X 3.33m 2.42 X 2.08m POWDER ROOM 1.60 X 2.10m 3.80 X 2.08m MAID'S BATH 1.34 X 2.08m +----+