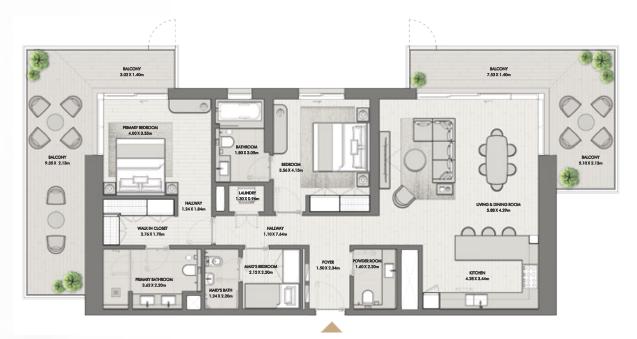

BUILDING 02 APARTMENT TYPE 2V LEVEL 10

LEVEL 10

BALCONY 13.73 X 1.40m PRIMARY BEDROOM BEDROOM 4.00 X 3.50m 3.40 X 4.10m BATHROOM 1.80 X 3.03m LAUNDRY 1.30 X 0.91m LIVING & DINING ROOM HALLWAY 1.20 X 1.84m 5.00 X 4.24m HALLWAY 5.68 X 1.10m WALK IN CLOSET 2.80 X 1.70m FOYER 1.35 X 3.09m MAID'S BEDROOM KITCHEN 2.10 X 2.10m POWDER ROOM 3.65 X 3.34m 2.33 X 1.30m PRIMARY BATHROOM 3.39 X 2.10m 1 MAID'S BATH 1.24 X 2.10m