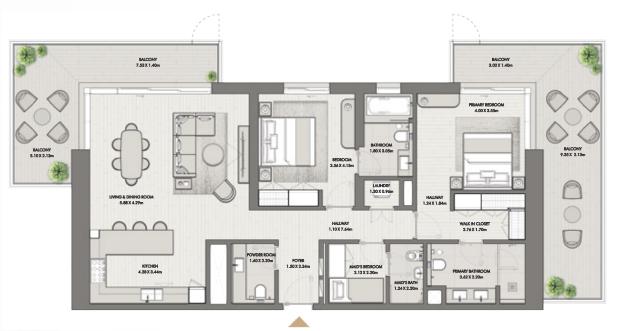

BUILDING 02 APARTMENT TYPE 2V LEVEL 10

LEVEL 10

BALCONY 13.73 X 1.40m PRIMARY BEDROOM BEDROOM 4.00 X 3.50m 3.40 X 4.10m BATHROOM 1.80 X 3.03m LAUNDRY 1.30 X 0.91m LIVING & DINING ROOM HALLWAY 1.20 X 1.84m 5.00 X 4.24m HALLWAY 5.68 X 1.10m WALK IN CLOSET 2.80 X 1.70m FOYER 1.35 X 3.09m MAID'S BEDROOM KITCHEN 2.10 X 2.10m POWDER ROOM 3.65 X 3.34m 2.33 X 1.30m PRIMARY BATHROOM 3.39 X 2.10m 1 MAID'S BATH 1.24 X 2.10m