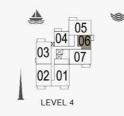

### **FLOOR PLANS**

**BUILDING 4** 

1 BEDROOMAPARTMENT TYPE 1ABUILDING 4-LEVEL1

| 03 8 07 |  |
|---------|--|
| 01      |  |
| 02 01   |  |

| UNIT NO. |       | JITE<br>REA | 20.00 | CONY<br>REA | TOTAL<br>AREA |        |  |
|----------|-------|-------------|-------|-------------|---------------|--------|--|
|          | SQM   | SQFT        | SQM   | SQFT        | SQM           | SQFT   |  |
| 104      | 67.83 | 730.12      | 6.38  | 68.67       | 74.21         | 798.79 |  |