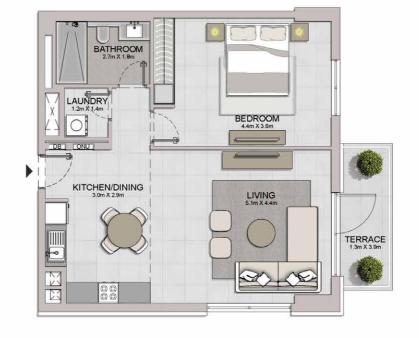

### **FLOOR PLANS**

**BUILDING 4** 

1 BEDROOMAPARTMENT TYPE 1ABUILDING 4-LEVEL1

| 03 8 07 |  |
|---------|--|
| 01      |  |
| 02 01   |  |

| UNIT NO. |       | JITE<br>REA | 20.00 | CONY<br>REA | TOTAL<br>AREA |        |  |
|----------|-------|-------------|-------|-------------|---------------|--------|--|
|          | SQM   | SQFT        | SQM   | SQFT        | SQM           | SQFT   |  |
| 104      | 67.83 | 730.12      | 6.38  | 68.67       | 74.21         | 798.79 |  |