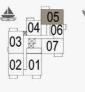

04 03 ፼ 07 03 🕅 02 01 LEVEL 1  $\bigotimes$ 

| BEDROOM   |   | APARTMENT | TYPE 3 |  |
|-----------|---|-----------|--------|--|
| UILDING 4 | - | LEVEL     | 1      |  |

| UNIT NO. |       | SUITE BALCONY<br>AREA AREA |      |       | TOTAL<br>AREA |        |
|----------|-------|----------------------------|------|-------|---------------|--------|
|          | SQM   | SQFT                       | SQM  | SQFT  | SQM           | SQFT   |
| 107      | 68.97 | 742.39                     | 7.38 | 79.44 | 76.35         | 821.82 |