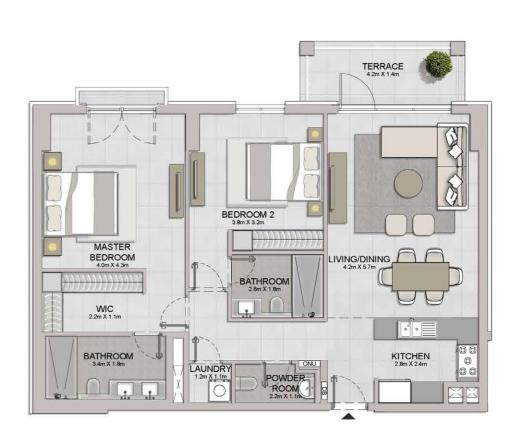

| LAUNDRY<br>12m X Lám<br>DB ONU | BEDROOM<br>44m X 3 7m |
|--------------------------------|-----------------------|
| KITCHEN/DINING<br>3.0m X 2.8m  | LIVING<br>5.tm X 4.3m |
|                                | TERRACE<br>42m X 1.4m |