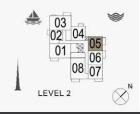

### **FLOOR PLANS**

**BUILDING 4** 

1 BEDROOMAPARTMENT TYPE 1ABUILDING 4-LEVEL1

| 03 8 07 |  |
|---------|--|
| 01      |  |
| 02 01   |  |

| UNIT NO. |       | JITE<br>REA | 20.00 | CONY<br>REA | TOTAL<br>AREA |        |  |
|----------|-------|-------------|-------|-------------|---------------|--------|--|
|          | SQM   | SQFT        | SQM   | SQFT        | SQM           | SQFT   |  |
| 104      | 67.83 | 730.12      | 6.38  | 68.67       | 74.21         | 798.79 |  |

| 1 BEDROOM  |   | APARTM | ENT TYPE1     |
|------------|---|--------|---------------|
| BUILDING 4 | - | LEVEL  | 2, 3, 4, 5, 6 |

| ι   | JNIT NO |     | SUITE<br>AREA |        | BALCONY<br>AREA |       | TOTAL<br>AREA |        |
|-----|---------|-----|---------------|--------|-----------------|-------|---------------|--------|
|     |         |     | SQM           | SQFT   | SQM             | SQFT  | SQM           | SQFT   |
| 204 | 304     | 404 | 67.02         | 720 12 | 6.38            | 68 67 | 74.24         | 798.79 |
| 503 | 603     |     | 67.83         | 730.12 | 0.38            | 08.07 | 74.21         | /98./9 |