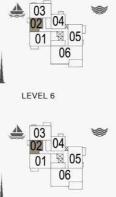

#### PORT DE LA MER LA SIRÈNE 2

2 BEDROOM APARTMENT TYPE 2 **BUILDING 6** - LEVEL 2, 3, 4

05

| UNIT NO. |     |     | 1 27.5 | SUITE<br>AREA |      | BALCONY<br>AREA |        | TOTAL<br>AREA |  |
|----------|-----|-----|--------|---------------|------|-----------------|--------|---------------|--|
|          |     |     | SQM    | SQFT          | SQM  | SQFT            | SQM    | SQFT          |  |
| 208      | 308 | 408 | 111.31 | 1198.13       | 7.38 | 79.44           | 118.69 | 1277.57       |  |