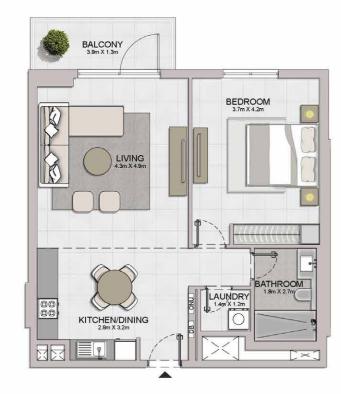

### **FLOOR PLANS**

**BUILDING 4** 

1 BEDROOMAPARTMENT TYPE 1ABUILDING 4-LEVEL1

| 03 8 07 |  |
|---------|--|
| 01      |  |
| 02 01   |  |

| UNIT NO. |       | JITE<br>REA | 20.00 | CONY<br>REA | TOTAL<br>AREA |        |  |
|----------|-------|-------------|-------|-------------|---------------|--------|--|
|          | SQM   | SQFT        | SQM   | SQFT        | SQM           | SQFT   |  |
| 104      | 67.83 | 730.12      | 6.38  | 68.67       | 74.21         | 798.79 |  |

| 1 BEDROOM  |   | APARTM | ENT TYPE1     |
|------------|---|--------|---------------|
| BUILDING 4 | - | LEVEL  | 2, 3, 4, 5, 6 |

| ι   | JNIT NO |     | SUITE<br>AREA |        | BALCONY<br>AREA |       | TOTAL<br>AREA |        |
|-----|---------|-----|---------------|--------|-----------------|-------|---------------|--------|
|     |         |     | SQM           | SQFT   | SQM             | SQFT  | SQM           | SQFT   |
| 204 | 304     | 404 | 67.02         | 720 12 | 6.38            | 68 67 | 74.24         | 798.79 |
| 503 | 603     |     | 67.83         | 730.12 | 0.38            | 08.07 | 74.21         | /98./9 |