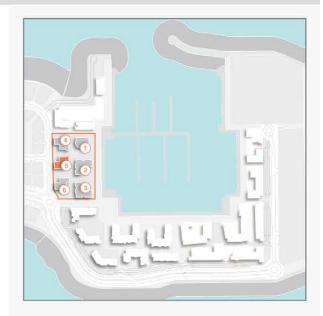

## **MASTER PLAN**

#### LEGEND

- C LA CÔTE
- R LA RIVE
- P LE PONT
- V LA VOILE
- S LA SIRÈNE
- HOTELS
- ▲ LA MER & PDLM ENTRIES
- ▲ BEACH ACCESS
- 1 BEACH
- 2 MARINA
- 3 YACHT CLUB

- 4 SUR LA MER
- 5 LAGUNA WATER PARK
- 6 LA MER BEACH
- 7 RESTAURANTS & RETAIL
- 8 DUBAI MARINE RESORT
- 9 PALM STRIP MALL
- 10 JUMEIRAH MOSQUE
- 11 JUMEIRAH CENTRE
- 12 THE VILLAGE MALL
- 13 JUMEIRAH PLAZA
- 14 CENTURY PLAZA