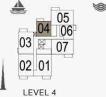

| U   | JNIT NC | NIT NO. |             | SUITE BALCONY<br>AREA AREA |      |       |       | DTAL<br>REA |
|-----|---------|---------|-------------|----------------------------|------|-------|-------|-------------|
|     |         |         | SQM         | SQFT                       | SQM  | SQFT  | SQM   | SQFT        |
| 206 | 306     | 406     | 50.00 CO5 ( | 58.09 625.28               | 4.52 | 48.65 | 62 61 | 673.93      |
| 505 | 605     | -       | 56.09       |                            | 4.52 | 40.00 | 02.01 | 073.93      |