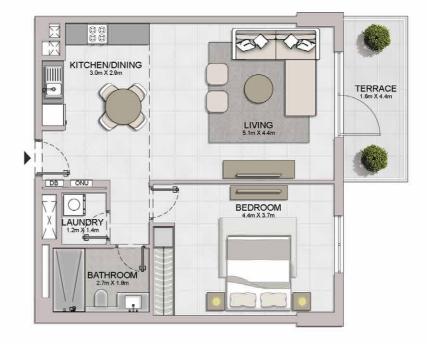

| LAUNDRY<br>12m X Lám<br>DB ONU | BEDROOM<br>44m X 3 7m |
|--------------------------------|-----------------------|
| KITCHEN/DINING<br>3.0m X 2.8m  | LIVING<br>5.tm X 4.3m |
|                                | TERRACE<br>42m X 1.4m |