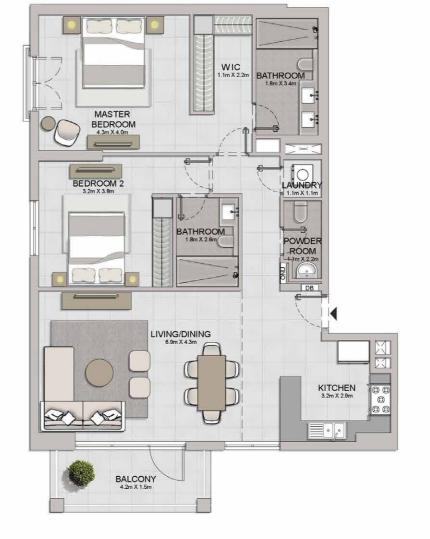

| 2 BEDROOM  |   | APARTMENT | TYPE 1 |  |
|------------|---|-----------|--------|--|
| BUILDING 5 | ÷ | LEVEL     | 1      |  |

| UNIT NO. | - 7.5  | JITE<br>REA |      | CONY<br>REA | TOTAL<br>AREA |         |
|----------|--------|-------------|------|-------------|---------------|---------|
|          | SQM    | SQFT        | SQM  | SQFT        | SQM           | SQFT    |
| 101      | 104.48 | 1124.61     | 7.38 | 79.44       | 111.86        | 1204.05 |

#### 2 BEDROOM APARTMENT TYPE 4 **BUILDING 5** - LEVEL 2, 3, 4, 5, 6

| UNIT NO. |     | 1000 | JITE<br>REA | BALCONY<br>AREA |      | TOTAL<br>AREA |        |         |
|----------|-----|------|-------------|-----------------|------|---------------|--------|---------|
|          |     | SQM  |             | SQFT            | SQM  | SQFT          | SQM    | SQFT    |
| 201      | 301 | 401  | 104.48      | 1124.61         | 7.38 | 79.44         | 111.86 | 1204.05 |
| 501      | 601 |      |             |                 |      |               |        |         |