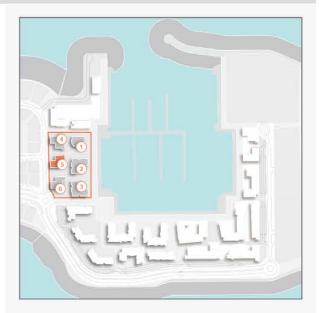

## **MASTER PLAN**

#### LEGEND

- C LA CÔTE
- R LA RIVE
- P LE PONT
- V LA VOILE
- S LA SIRÈNE
- HOTELS
- ▲ LA MER & PDLM ENTRIES
- ▲ BEACH ACCESS
- 1 BEACH
- 2 MARINA
- 3 YACHT CLUB

- 4 SUR LA MER
- 5 LAGUNA WATER PARK
- 6 LA MER BEACH
- 7 RESTAURANTS & RETAIL
- 8 DUBAI MARINE RESORT
- 9 PALM STRIP MALL
- 10 JUMEIRAH MOSQUE
- 11 JUMEIRAH CENTRE
- 12 THE VILLAGE MALL
- 13 JUMEIRAH PLAZA
- 14 CENTURY PLAZA