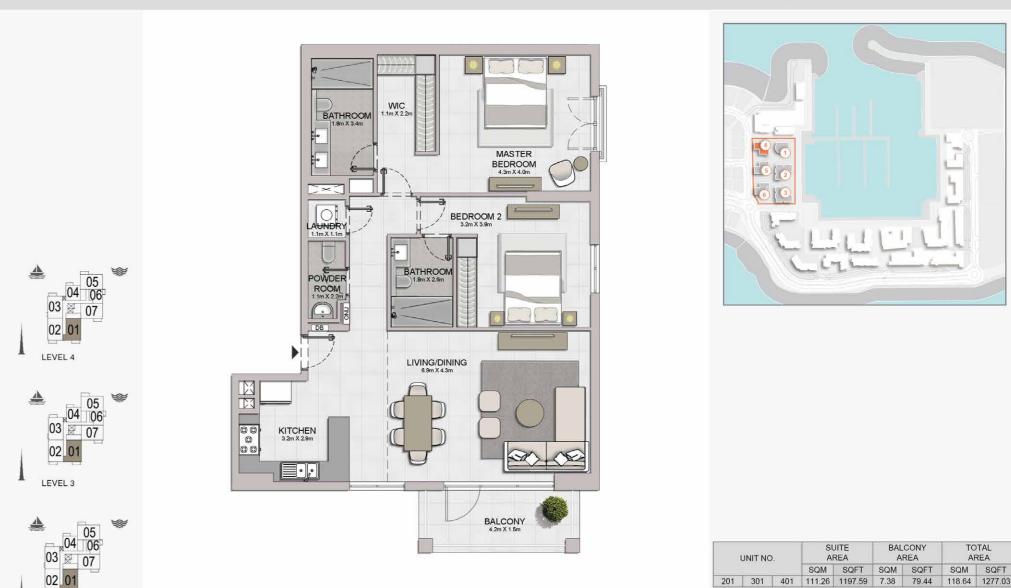

### **FLOOR PLANS**

**BUILDING 4** 

1 BEDROOMAPARTMENT TYPE 1ABUILDING 4-LEVEL1

| 03 8 07 |  |
|---------|--|
| 01      |  |
| 02 01   |  |

| UNIT NO. |       | JITE<br>REA | 20.00 | CONY<br>REA | TOTAL<br>AREA |        |  |
|----------|-------|-------------|-------|-------------|---------------|--------|--|
|          | SQM   | SQFT        | SQM   | SQFT        | SQM           | SQFT   |  |
| 104      | 67.83 | 730.12      | 6.38  | 68.67       | 74.21         | 798.79 |  |