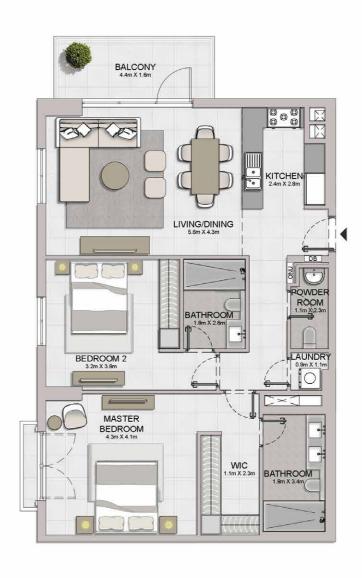

### **FLOOR PLANS**

**BUILDING 4** 

1 BEDROOMAPARTMENT TYPE 1ABUILDING 4-LEVEL1

| 03 8 07 |  |
|---------|--|
| 01      |  |
| 02 01   |  |

| UNIT NO. |       | JITE<br>REA | 20.00 | CONY<br>REA | TOTAL<br>AREA |        |  |
|----------|-------|-------------|-------|-------------|---------------|--------|--|
|          | SQM   | SQFT        | SQM   | SQFT        | SQM           | SQFT   |  |
| 104      | 67.83 | 730.12      | 6.38  | 68.67       | 74.21         | 798.79 |  |