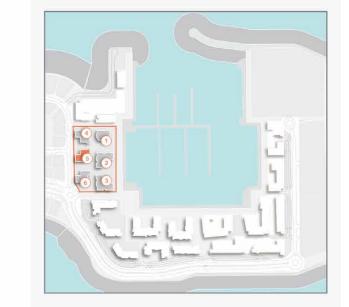

## PORT DE LA MER

Inspired by the charm of the Mediterranean, Port de La Mer offers panoramic views of the open water and Dubai skyline. The residences blend vintage architecture and contemporary interior design while being surrounded by coastal waters, offering a vibrant yet laid-back seaside life.

## **MASTER PLAN**