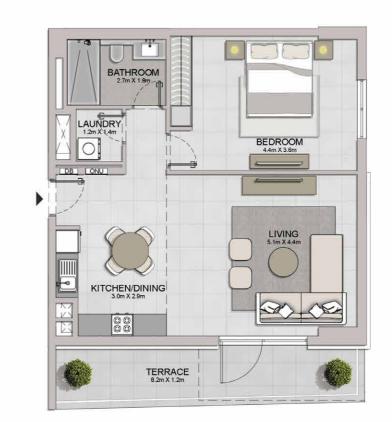

1

● 05 04 06 03 ≥ 07

02\_01 

LEVEL 2

1

| 2 BEDROOM  |   | APARTM | ENT TYPE 5    |  |
|------------|---|--------|---------------|--|
| BUILDING 4 | - | LEVEL  | 2, 3, 4, 5, 6 |  |

| UNIT NO. |     |        | JITE<br>REA |         | CONY<br>REA |        | DTAL<br>REA |         |
|----------|-----|--------|-------------|---------|-------------|--------|-------------|---------|
|          |     | SQM    | SQFT        | SQM     | SQFT        | SQM    | SQFT        |         |
| 207      | 307 | 407    | 104.43      | 1124.08 | 7.38        | 79.44  | 111.81      | 1203.51 |
| 606      |     | 104.43 | 1124.08     | 1.30    | 79.44       | 111.01 | 1203.51     |         |
| 506      |     | 104.37 | 1123.43     | 7.38    | 79.44       | 111.75 | 1202.87     |         |