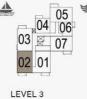

#### PORT DE LA MER LA SIRÈNE 2

LEVEL 3

KITCHEN/DINING 2.9m X 2.6m BALCONY 1.4m X 2.8m LIVING 4.5m X 4.1m DB ONU BATHROOM 1.8m X 2.7m BEDROOM 3.2m X 4.0m LAUNDRY 1.1m X-1.0r 8.52 WIC 1.3m X 1.1m

1 BEDROOM APARTMENT TYPE 4 **BUILDING 4** - LEVEL 2, 3, 4, 5, 6