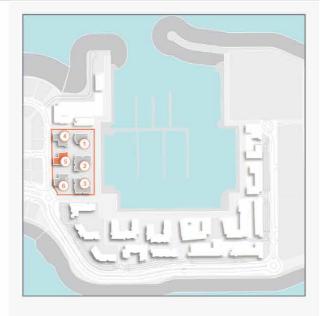

## **MASTER PLAN**

#### LEGEND

- C LA CÔTE
- R LA RIVE
- P LE PONT
- V LA VOILE
- S LA SIRÈNE
- HOTELS
- ▲ LA MER & PDLM ENTRIES
- ▲ BEACH ACCESS
- 1 BEACH
- 2 MARINA
- 3 YACHT CLUB

- 4 SUR LA MER
- 5 LAGUNA WATER PARK
- 6 LA MER BEACH
- 7 RESTAURANTS & RETAIL
- 8 DUBAI MARINE RESORT
- 9 PALM STRIP MALL
- 10 JUMEIRAH MOSQUE
- 11 JUMEIRAH CENTRE
- 12 THE VILLAGE MALL
- 13 JUMEIRAH PLAZA
- 14 CENTURY PLAZA