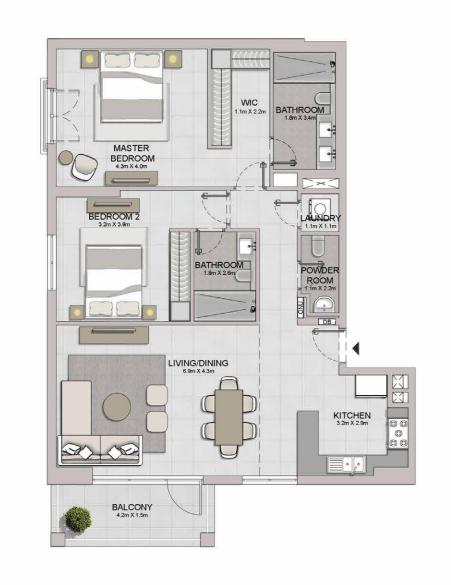

### **FLOOR PLANS**

**BUILDING 4** 

1 BEDROOMAPARTMENT TYPE 1ABUILDING 4-LEVEL1

| 03 8 07 |  |
|---------|--|
| 01      |  |
| 02 01   |  |

| UNIT NO. |       | JITE<br>REA | 20.00 | CONY<br>REA | TOTAL<br>AREA |        |  |
|----------|-------|-------------|-------|-------------|---------------|--------|--|
|          | SQM   | SQFT        | SQM   | SQFT        | SQM           | SQFT   |  |
| 104      | 67.83 | 730.12      | 6.38  | 68.67       | 74.21         | 798.79 |  |

| 1 BEDROOM  |   | APARTM | ENT TYPE1     |
|------------|---|--------|---------------|
| BUILDING 4 | - | LEVEL  | 2, 3, 4, 5, 6 |

| ι   | JNIT NO |     | SUITE<br>AREA |        | BALCONY<br>AREA |       | TOTAL<br>AREA |        |
|-----|---------|-----|---------------|--------|-----------------|-------|---------------|--------|
|     |         |     | SQM           | SQFT   | SQM             | SQFT  | SQM           | SQFT   |
| 204 | 304     | 404 | 67.02         | 720 12 | 6.38            | 68 67 | 74.24         | 798.79 |
| 503 | 603     |     | 67.83         | 730.12 | 0.38            | 08.07 | 74.21         | /98./9 |