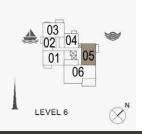

#### 2 BEDROOM APARTMENT TYPE 4 **BUILDING 6** - LEVEL 5,6

| UNIT NO. | SUITE<br>AREA |         | BALCONY<br>AREA |        | TOTAL<br>AREA |         |
|----------|---------------|---------|-----------------|--------|---------------|---------|
|          | SQM           | SQFT    | SQM             | SQFT   | SQM           | SQFT    |
| 505      | 104.19        | 1121.49 | 9.80            | 105.49 | 113.99        | 1226.98 |
| 605      | 104.13        | 1120.85 | 9.85            | 106.02 | 113.98        | 1226.87 |