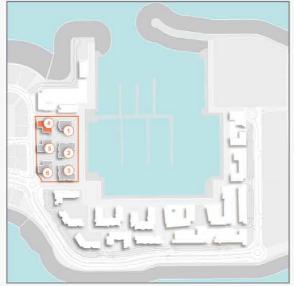

## **MASTER PLAN**

#### LEGEND

- C LA CÔTE
- R LA RIVE
- P LE PONT
- V LA VOILE
- S LA SIRÈNE
- HOTELS
- ▲ LA MER & PDLM ENTRIES
- ▲ BEACH ACCESS
- 1 BEACH
- 2 MARINA
- 3 YACHT CLUB

- 4 SUR LA MER
- 5 LAGUNA WATER PARK
- 6 LA MER BEACH
- 7 RESTAURANTS & RETAIL
- 8 DUBAI MARINE RESORT
- 9 PALM STRIP MALL
- 10 JUMEIRAH MOSQUE
- 11 JUMEIRAH CENTRE
- 12 THE VILLAGE MALL
- 13 JUMEIRAH PLAZA
- 14 CENTURY PLAZA