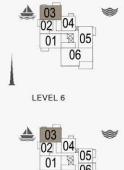

#### PORT DE LA MER LA SIRÈNE 2

LEVEL 5

LEVEL 3

2 BEDROOM APARTMENT TYPE 4 **BUILDING 4** - LEVEL 2, 3, 4, 5, 6

| UNIT NO. |     |     | SUITE<br>AREA |         | BALCONY<br>AREA |       | TOTAL<br>AREA |         |
|----------|-----|-----|---------------|---------|-----------------|-------|---------------|---------|
|          |     |     | SQM           | SQFT    | SQM             | SQFT  | SQM           | SQFT    |
| 205      | 305 | 405 | 104.13        | 1120.85 | 7.38            | 79.44 | 111.51        | 1200.28 |
| 504      | 604 | 1   | 104.15        |         | 1.38            | 19.44 |               |         |