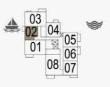

#### PORT DE LA MER LA SIRÈNE 2

LEVEL 5

LEVEL 3

2 BEDROOMAPARTMENT TYPE 3BUILDING 4-LEVEL2, 3, 4, 5, 6

| 1   | JNIT NO | Ŀ.       | 0.52   | JITE<br>REA | BALCONY<br>AREA |        | TOTAL<br>AREA |         |
|-----|---------|----------|--------|-------------|-----------------|--------|---------------|---------|
|     |         |          | SQM    | SQFT        | SQM             | SQFT   | SQM           | SQFT    |
| 203 | 303     | 403      | 103.97 | 1119.12     | 9.88            | 106.35 | 113.85        | 1225.47 |
| 502 | 602     | 2 103.97 |        | 1119.12     | 9.00            | 106.35 | 113.65        | 1220.47 |