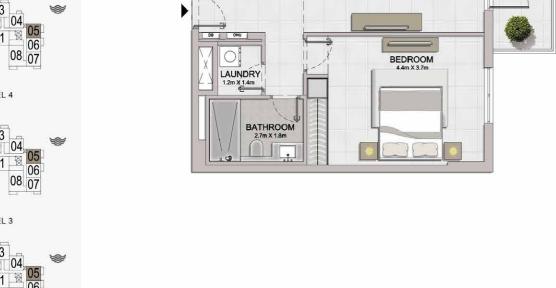

### **FLOOR PLANS**

**BUILDING 4** 

1 BEDROOMAPARTMENT TYPE 1ABUILDING 4-LEVEL1

| 03 8 07 |  |
|---------|--|
| 01      |  |
| 02 01   |  |

| UNIT NO. |       | JITE<br>REA | 20.00 | CONY<br>REA | TOTAL<br>AREA |        |  |
|----------|-------|-------------|-------|-------------|---------------|--------|--|
|          | SQM   | SQFT        | SQM   | SQFT        | SQM           | SQFT   |  |
| 104      | 67.83 | 730.12      | 6.38  | 68.67       | 74.21         | 798.79 |  |

| 1 BEDROOM  |   | APARTM | ENT TYPE1     |
|------------|---|--------|---------------|
| BUILDING 4 | - | LEVEL  | 2, 3, 4, 5, 6 |

| ι   | JNIT NO |     | SUITE<br>AREA |        | BALCONY<br>AREA |       | TOTAL<br>AREA |        |
|-----|---------|-----|---------------|--------|-----------------|-------|---------------|--------|
|     |         |     | SQM           | SQFT   | SQM             | SQFT  | SQM           | SQFT   |
| 204 | 304     | 404 | 67.02         | 720 12 | 6.38            | 68 67 | 74.24         | 798.79 |
| 503 | 603     |     | 67.83         | 730.12 | 0.38            | 08.07 | 74.21         | /98./9 |