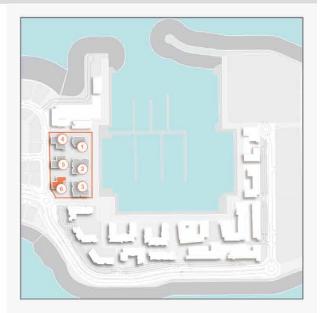

### **FLOOR PLANS**

**BUILDING 4** 

1 BEDROOMAPARTMENT TYPE 1ABUILDING 4-LEVEL1

| 03 8 07 |  |
|---------|--|
| 01      |  |
| 02 01   |  |

| UNIT NO. |       | JITE<br>REA | 20.00 | CONY<br>REA | TOTAL<br>AREA |        |  |
|----------|-------|-------------|-------|-------------|---------------|--------|--|
|          | SQM   | SQFT        | SQM   | SQFT        | SQM           | SQFT   |  |
| 104      | 67.83 | 730.12      | 6.38  | 68.67       | 74.21         | 798.79 |  |