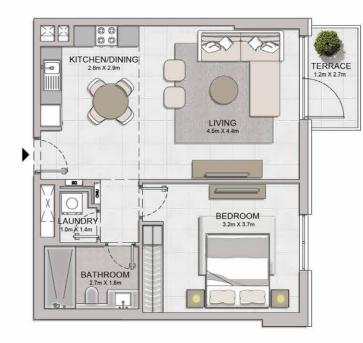

#### PORT DE LA MER LA SIRÈNE 2

LEVEL 3

KITCHEN/DINING 2.9m X 2.6m BALCONY 1.4m X 2.8m LIVING 4.5m X 4.1m DB ONU BATHROOM 1.8m X 2.7m BEDROOM 3.2m X 4.0m LAUNDRY 1.1m X-1.0r 8.52 WIC 1.3m X 1.1m

1 BEDROOM APARTMENT TYPE 4 **BUILDING 4** - LEVEL 2, 3, 4, 5, 6