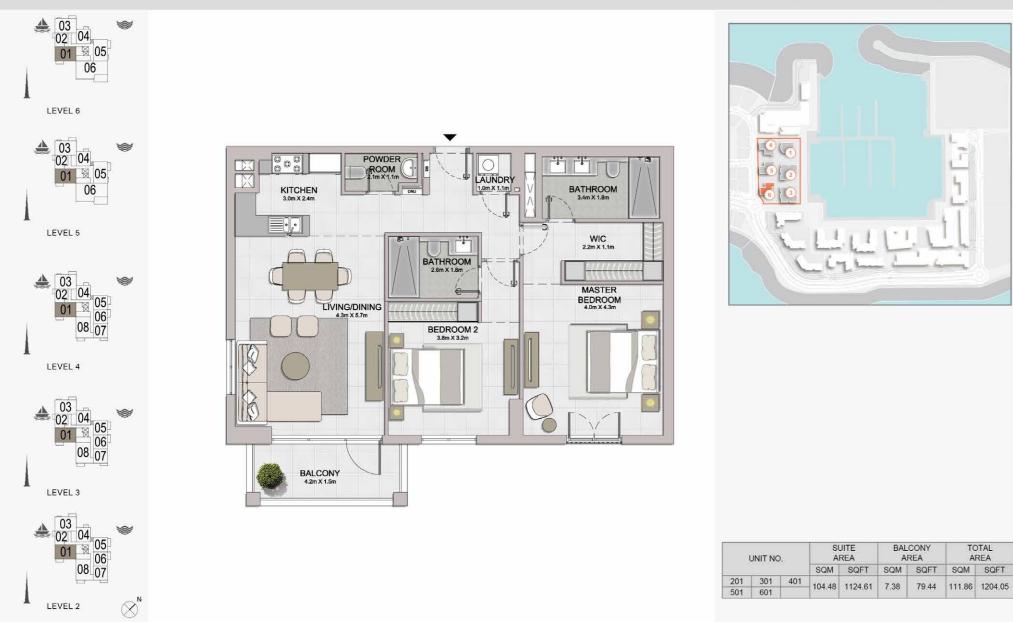

| 2 BEDROOM  |   | APARTMENT | TYPE 1 |  |
|------------|---|-----------|--------|--|
| BUILDING 5 | ÷ | LEVEL     | 1      |  |

| UNIT NO. | - 7.5  | JITE<br>REA |      | CONY<br>REA | TOTAL<br>AREA |         |
|----------|--------|-------------|------|-------------|---------------|---------|
|          | SQM    | SQFT        | SQM  | SQFT        | SQM           | SQFT    |
| 101      | 104.48 | 1124.61     | 7.38 | 79.44       | 111.86        | 1204.05 |

#### 2 BEDROOM APARTMENT TYPE 4 **BUILDING 5** - LEVEL 2, 3, 4, 5, 6

| UNIT NO. |     | 1000 | JITE<br>REA | BALCONY<br>AREA |      | TOTAL<br>AREA |        |         |
|----------|-----|------|-------------|-----------------|------|---------------|--------|---------|
|          |     | SQM  |             | SQFT            | SQM  | SQFT          | SQM    | SQFT    |
| 201      | 301 | 401  | 104.48      | 1124.61         | 7.38 | 79.44         | 111.86 | 1204.05 |
| 501      | 601 |      |             |                 |      |               |        |         |