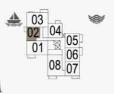

#### PORT DE LA MER LA SIRÈNE 2

LEVEL 2

2 BEDROOM

**BUILDING 4** 

APARTMENT TYPE 1

2, 3, 4

- LEVEL

| UNIT NO. |        | JITE<br>REA | BALCONY<br>AREA |        | TOTAL<br>AREA |         |
|----------|--------|-------------|-----------------|--------|---------------|---------|
|          | SQM    | SQFT        | SQM             | SQFT   | SQM           | SQFT    |
| 102      | 103.79 | 1117.19     | 33.77           | 363.50 | 137.56        | 1480.68 |