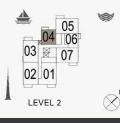

1

● 05 04 06 03 ≥ 07

02\_01 

LEVEL 2

1

| 2 BEDROOM  |   | APARTM | ENT TYPE 5    |  |
|------------|---|--------|---------------|--|
| BUILDING 4 | - | LEVEL  | 2, 3, 4, 5, 6 |  |

| UNIT NO. |     |        | JITE<br>REA |         | CONY<br>REA |        | DTAL<br>REA |         |
|----------|-----|--------|-------------|---------|-------------|--------|-------------|---------|
|          |     | SQM    | SQFT        | SQM     | SQFT        | SQM    | SQFT        |         |
| 207      | 307 | 407    | 104.43      | 1124.08 | 7.38        | 79.44  | 111.81      | 1203.51 |
| 606      |     | 104.43 | 1124.08     | 1.30    | 79.44       | 111.01 | 1203.51     |         |
| 506      |     | 104.37 | 1123.43     | 7.38    | 79.44       | 111.75 | 1202.87     |         |