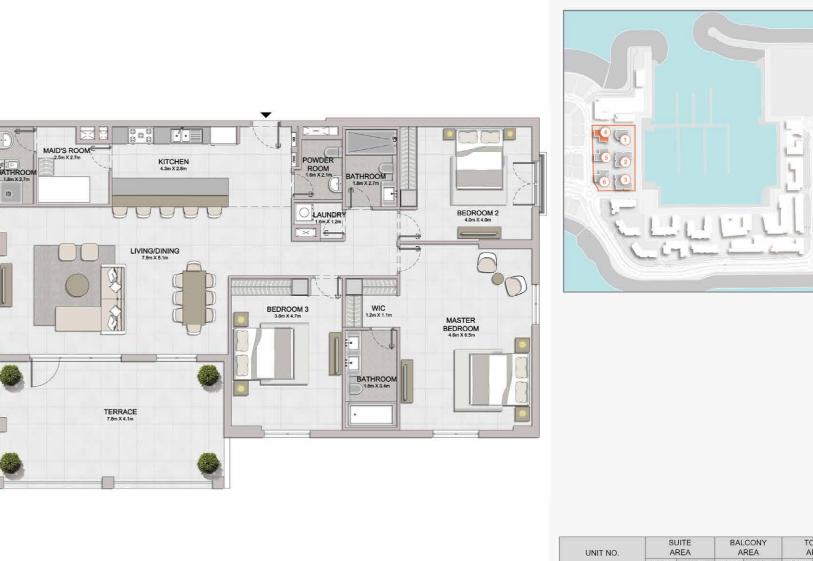

### **FLOOR PLANS**

**BUILDING 4** 

1 BEDROOMAPARTMENT TYPE 1ABUILDING 4-LEVEL1

| 03 8 07 |  |
|---------|--|
| 01      |  |
| 02 01   |  |

| UNIT NO. |       | JITE<br>REA | 20.00 | CONY<br>REA | TOTAL<br>AREA |        |  |
|----------|-------|-------------|-------|-------------|---------------|--------|--|
|          | SQM   | SQFT        | SQM   | SQFT        | SQM           | SQFT   |  |
| 104      | 67.83 | 730.12      | 6.38  | 68.67       | 74.21         | 798.79 |  |