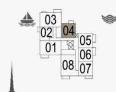

#### PORT DE LA MER LA SIRÈNE 2

LEVEL 5

LEVEL 3

2 BEDROOM APARTMENT TYPE 4 **BUILDING 4** - LEVEL 2, 3, 4, 5, 6

| UNIT NO. |     |     | SUITE<br>AREA |         | BALCONY<br>AREA |       | TOTAL<br>AREA |         |
|----------|-----|-----|---------------|---------|-----------------|-------|---------------|---------|
|          |     |     | SQM           | SQFT    | SQM             | SQFT  | SQM           | SQFT    |
| 205      | 305 | 405 | 104.13        | 1120.85 | 7.38            | 79.44 | 111.51        | 1200.28 |
| 504      | 604 | 1   | 104.15        |         | 1.38            | 19.44 |               |         |