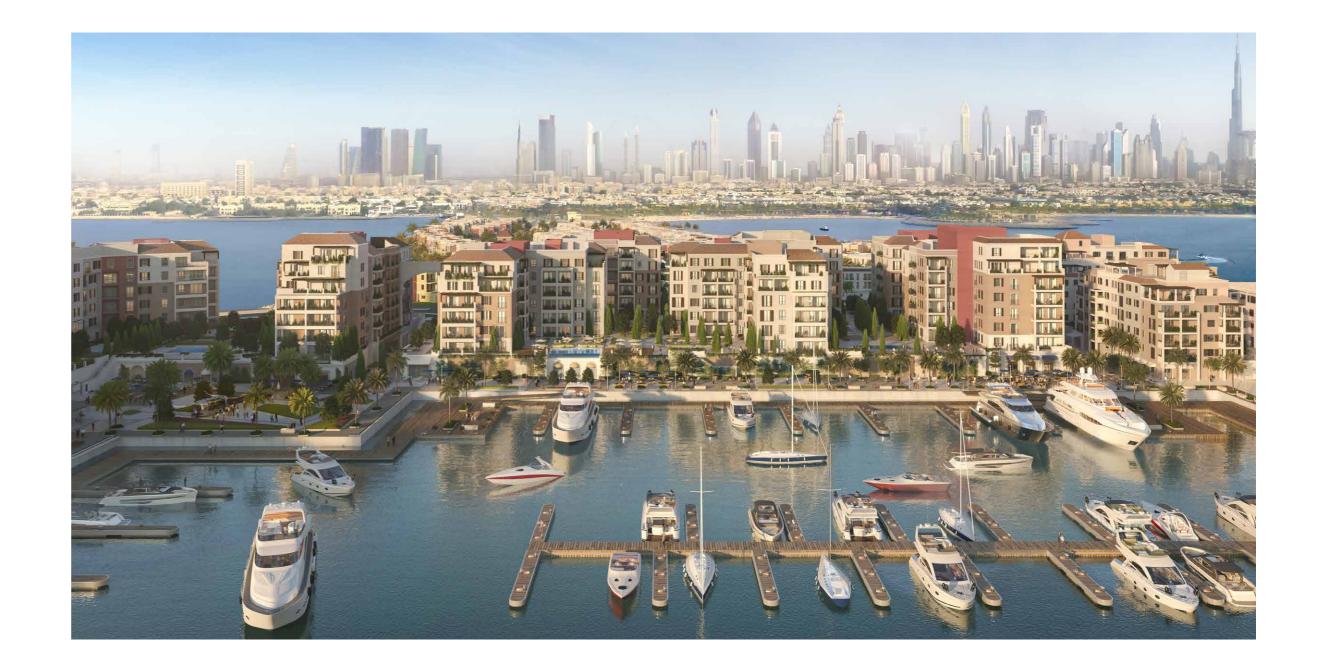

## PORT DE LA MER

Inspired by the charm of the Mediterranean, Port de La Mer offers panoramic views of the open water and Dubai skyline. The residences blend vintage architecture and contemporary interior design while being surrounded by coastal waters, offering a vibrant yet laid-back seaside life.

## AMENITIES

Port de La Mer boasts premium amenities in stunning settings. Its bridges connect the different spaces together, from bustling piazzas to its inviting open spaces, all of which surround its central podium. Restaurants, hotels, and retail outlets along the waterfront further infuse energy and vitality into life at Port de La Mer. Visitors and residents here can indulge in:

190+ Berth Marina and Yacht Club

5-Star Hospitality Experiences

Magnificent Swimming Pools

Seaside and Marina Promenades

Private Landscaped Terraces

Cafés and Restaurants

Beach Access

Private Facilities and Amenities