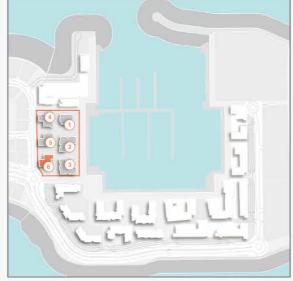

## **MASTER PLAN**

#### LEGEND

- C LA CÔTE
- R LA RIVE
- P LE PONT
- V LA VOILE
- S LA SIRÈNE
- HOTELS
- ▲ LA MER & PDLM ENTRIES
- ▲ BEACH ACCESS
- 1 BEACH
- 2 MARINA
- 3 YACHT CLUB

- 4 SUR LA MER
- 5 LAGUNA WATER PARK
- 6 LA MER BEACH
- 7 RESTAURANTS & RETAIL
- 8 DUBAI MARINE RESORT
- 9 PALM STRIP MALL
- 10 JUMEIRAH MOSQUE
- 11 JUMEIRAH CENTRE
- 12 THE VILLAGE MALL
- 13 JUMEIRAH PLAZA
- 14 CENTURY PLAZA