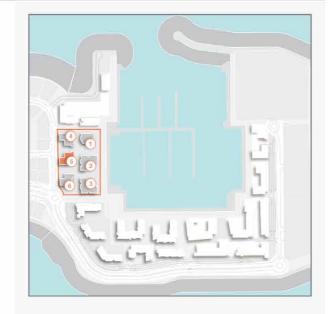

## **MASTER PLAN**

#### LEGEND

- C LA CÔTE
- R LA RIVE
- P LE PONT
- V LA VOILE
- S LA SIRÈNE
- HOTELS
- ▲ LA MER & PDLM ENTRIES
- ▲ BEACH ACCESS
- 1 BEACH
- 2 MARINA
- 3 YACHT CLUB

- 4 SUR LA MER
- 5 LAGUNA WATER PARK
- 6 LA MER BEACH
- 7 RESTAURANTS & RETAIL
- 8 DUBAI MARINE RESORT
- 9 PALM STRIP MALL
- 10 JUMEIRAH MOSQUE
- 11 JUMEIRAH CENTRE
- 12 THE VILLAGE MALL
- 13 JUMEIRAH PLAZA
- 14 CENTURY PLAZA