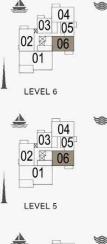

| 1 BEDROOM  |   | APARTM | ENT TYPE1     |
|------------|---|--------|---------------|
| BUILDING 4 | - | LEVEL  | 2, 3, 4, 5, 6 |

| ι   | JNIT NO |     | SUITE<br>AREA |        | BALCONY<br>AREA |       | TOTAL<br>AREA |        |
|-----|---------|-----|---------------|--------|-----------------|-------|---------------|--------|
|     |         |     | SQM           | SQFT   | SQM             | SQFT  | SQM           | SQFT   |
| 204 | 304     | 404 | 67.02         | 720 12 | 6.38            | 68 67 | 74.24         | 798.79 |
| 503 | 603     |     | 67.83         | 730.12 | 0.38            | 08.07 | 74.21         | /98./9 |

| U   | JNIT NC | NIT NO. |             | SUITE BALCONY<br>AREA AREA |      |       |       | DTAL<br>REA |
|-----|---------|---------|-------------|----------------------------|------|-------|-------|-------------|
|     |         |         | SQM         | SQFT                       | SQM  | SQFT  | SQM   | SQFT        |
| 206 | 306     | 406     | 50.00 CO5 ( | 58.09 625.28               | 4.52 | 48.65 | 62 61 | 673.93      |
| 505 | 605     | -       | 56.09       |                            | 4.52 | 40.00 | 02.01 | 073.93      |

#### PORT DE LA MER LA SIRÈNE 2

LEVEL 5

LEVEL 3

2 BEDROOM APARTMENT TYPE 4 **BUILDING 4** - LEVEL 2, 3, 4, 5, 6

| UNIT NO. |     |     | SUITE<br>AREA |         | BALCONY<br>AREA |       | TOTAL<br>AREA |         |
|----------|-----|-----|---------------|---------|-----------------|-------|---------------|---------|
|          |     |     | SQM           | SQFT    | SQM             | SQFT  | SQM           | SQFT    |
| 205      | 305 | 405 | 104.13        | 1120.85 | 7.38            | 79.44 | 111.51        | 1200.28 |
| 504      | 604 | 1   | 104.15        |         | 1.38            | 19.44 |               |         |