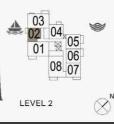

1

● 05 04 06 03 ≥ 07

02\_01 

LEVEL 2

1

| 2 BEDROOM  |   | APARTM | ENT TYPE 5    |  |
|------------|---|--------|---------------|--|
| BUILDING 4 | - | LEVEL  | 2, 3, 4, 5, 6 |  |

| UNIT NO. |     |        | JITE<br>REA |         | CONY<br>REA |        | DTAL<br>REA |         |
|----------|-----|--------|-------------|---------|-------------|--------|-------------|---------|
|          |     | SQM    | SQFT        | SQM     | SQFT        | SQM    | SQFT        |         |
| 207      | 307 | 407    | 104.43      | 1124.08 | 7.38        | 79.44  | 111.81      | 1203.51 |
| 606      |     | 104.43 | 1124.08     | 1.30    | 79.44       | 111.01 | 1203.51     |         |
| 506      |     | 104.37 | 1123.43     | 7.38    | 79.44       | 111.75 | 1202.87     |         |