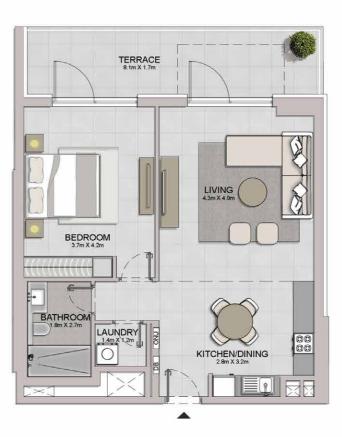

### **FLOOR PLANS**

**BUILDING 4** 

1 BEDROOMAPARTMENT TYPE 1ABUILDING 4-LEVEL1

| 03 8 07 |  |
|---------|--|
| 01      |  |
| 02 01   |  |

| UNIT NO. |       | JITE<br>REA | 20.00 | CONY<br>REA | TOTAL<br>AREA |        |  |
|----------|-------|-------------|-------|-------------|---------------|--------|--|
|          | SQM   | SQFT        | SQM   | SQFT        | SQM           | SQFT   |  |
| 104      | 67.83 | 730.12      | 6.38  | 68.67       | 74.21         | 798.79 |  |

| LAUNDRY<br>12m X Lám<br>DB ONU | BEDROOM<br>44m X 3 7m |
|--------------------------------|-----------------------|
| KITCHEN/DINING<br>3.0m X 2.8m  | LIVING<br>5.tm X 4.3m |
|                                | TERRACE<br>42m X 1.4m |