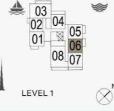

04 03 ፼ 07 03 🕅 02 01 LEVEL 1  $\bigotimes$ 

| BEDROOM   |   | APARTMENT | TYPE 3 |  |
|-----------|---|-----------|--------|--|
| UILDING 4 | - | LEVEL     | 1      |  |

| UNIT NO. |       | SUITE BALCONY<br>AREA AREA |      |       | TOTAL<br>AREA |        |
|----------|-------|----------------------------|------|-------|---------------|--------|
|          | SQM   | SQFT                       | SQM  | SQFT  | SQM           | SQFT   |
| 107      | 68.97 | 742.39                     | 7.38 | 79.44 | 76.35         | 821.82 |