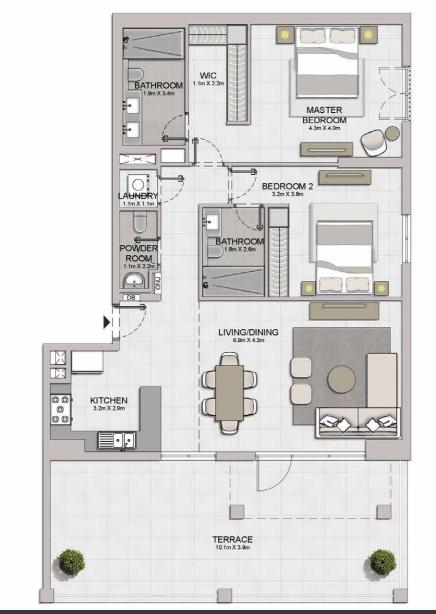

#### PORT DE LA MER LA SIRÈNE 2

LEVEL 5

LEVEL 3

2 BEDROOMAPARTMENT TYPE 3BUILDING 4-LEVEL2, 3, 4, 5, 6

| 1   | JNIT NO | Ŀ.       | 0.52   | JITE<br>REA | BALCONY<br>AREA |        | TOTAL<br>AREA |         |
|-----|---------|----------|--------|-------------|-----------------|--------|---------------|---------|
|     |         |          | SQM    | SQFT        | SQM             | SQFT   | SQM           | SQFT    |
| 203 | 303     | 403      | 103.97 | 1119.12     | 9.88            | 106.35 | 113.85        | 1225.47 |
| 502 | 602     | 2 103.97 |        | 1119.12     | 9.00            | 106.35 | 113.65        | 1220.47 |