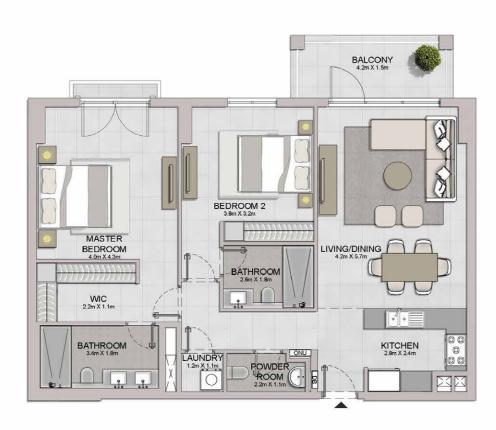

| TERRACE<br>123m X 1.4m                                                                    |                                 |  |
|-------------------------------------------------------------------------------------------|---------------------------------|--|
| BEDROOM 2<br>3.8m X3.2m<br>BATHROOM<br>2.8m X1.8m<br>BATHROOM<br>2.8m X1.8m<br>CONVERTING | MASTER<br>BEDROOM<br>40m X 4.3m |  |