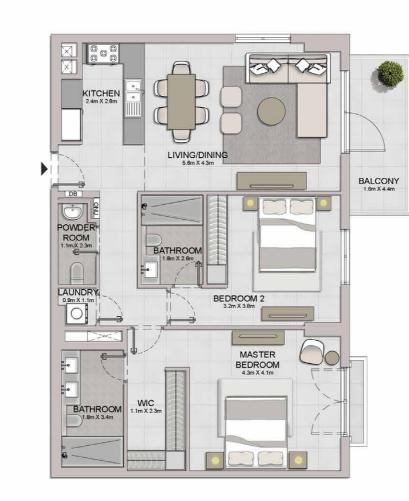

#### 2 BEDROOM APARTMENT TYPE 1 **BUILDING 6** - LEVEL 2, 3, 4, 5, 6

| UNIT NO. |     | SUITE<br>AREA |         | BALCONY<br>AREA |        | TOTAL<br>AREA |         |         |
|----------|-----|---------------|---------|-----------------|--------|---------------|---------|---------|
|          |     | SQM           | SQFT    | SQM             | SQFT   | SQM           | SQFT    |         |
| 203      | 303 | 403           | 104.14  | 1120.95         | 9.76   | 105.06        | 113.90  | 1226.01 |
|          | 503 |               | 104.13  | 1120.85         | 9.76   | 105.06        | 113.89  | 1225.90 |
| 603      |     | 104.13        | 1120.85 | 9.77            | 105.16 | 113.90        | 1226.01 |         |