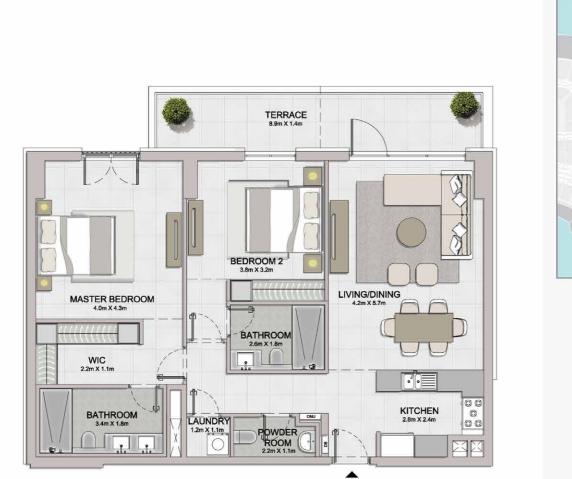

#### PORT DE LA MER LA SIRÈNE 2

02 ≥ 06 01

LEVEL 6

LEVEL 5

1

1

3 BEDROOM APARTMENT TYPE 1 **BUILDING 4** - LEVEL 5,6

| UNIT NO. | SUITE<br>AREA |         | BALCONY<br>AREA |        | TOTAL<br>AREA |         |
|----------|---------------|---------|-----------------|--------|---------------|---------|
|          | SQM           | SQFT    | SQM             | SQFT   | SQM           | SQFT    |
| 501      | 180.72        | 1945.25 | 34.86           | 375.23 | 215.58        | 2320.48 |
| 601      | 180.59        | 1943.85 | 34.86           | 375.23 | 215.45        | 2319.08 |