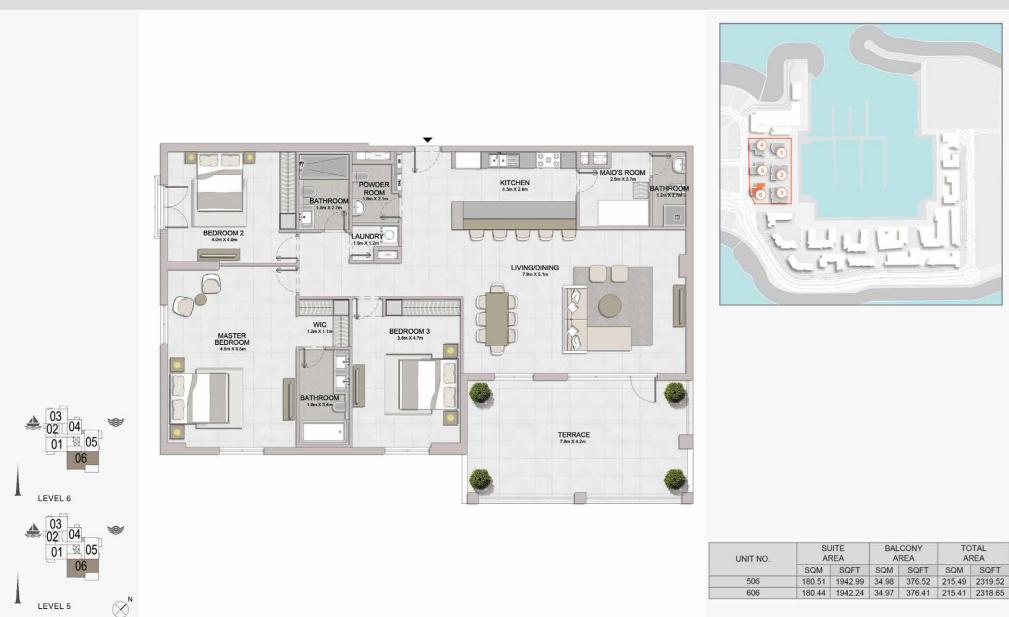

#### PORT DE LA MER LA SIRÈNE 2

02 ≥ 06 01

LEVEL 6

LEVEL 5

1

1

3 BEDROOM APARTMENT TYPE 1 **BUILDING 4** - LEVEL 5,6

| UNIT NO. | SUITE<br>AREA |         | BALCONY<br>AREA |        | TOTAL<br>AREA |         |
|----------|---------------|---------|-----------------|--------|---------------|---------|
|          | SQM           | SQFT    | SQM             | SQFT   | SQM           | SQFT    |
| 501      | 180.72        | 1945.25 | 34.86           | 375.23 | 215.58        | 2320.48 |
| 601      | 180.59        | 1943.85 | 34.86           | 375.23 | 215.45        | 2319.08 |