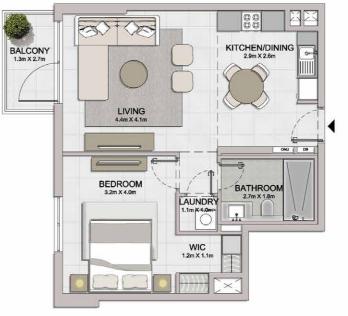

### **FLOOR PLANS**

**BUILDING 4** 

1 BEDROOMAPARTMENT TYPE 1ABUILDING 4-LEVEL1

| 03 8 07 |  |
|---------|--|
| 01      |  |
| 02 01   |  |

| UNIT NO. |       | JITE<br>REA | 20.00 | CONY<br>REA | TOTAL<br>AREA |        |  |
|----------|-------|-------------|-------|-------------|---------------|--------|--|
|          | SQM   | SQFT        | SQM   | SQFT        | SQM           | SQFT   |  |
| 104      | 67.83 | 730.12      | 6.38  | 68.67       | 74.21         | 798.79 |  |