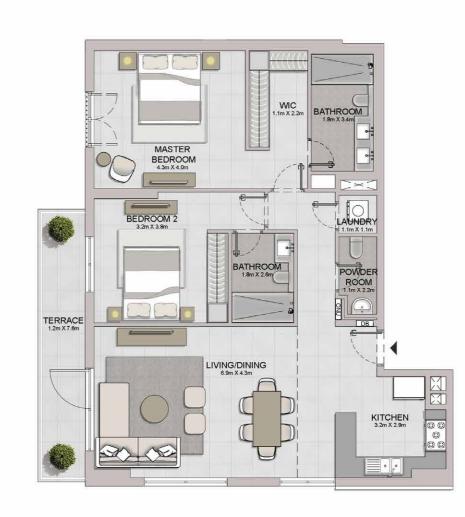

## LA SIRÈNE

Live on the edge of Dubai's pristine coastline, embrace a Mediterranean-inspired seaside lifestyle and discover there's so much more to life when you keep looking towards the horizon.

The latest addition to Port de La Mer, La Sirène, comprises an exclusive selection of 1, 2 and 3-bedroom apartments, offering views unlike any other. Savour open seas, beaches, boardwalks, cafés—the more you discover, the more you can imagine and appreciate the endless possibilities of living in La Sirène at Port de La Mer.