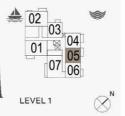

### **FLOOR PLANS**

**BUILDING 4** 

1 BEDROOMAPARTMENT TYPE 1ABUILDING 4-LEVEL1

| 03 8 07 |  |
|---------|--|
| 01      |  |
| 02 01   |  |

| UNIT NO. |       | JITE<br>REA | 20.00 | CONY<br>REA | TOTAL<br>AREA |        |  |
|----------|-------|-------------|-------|-------------|---------------|--------|--|
|          | SQM   | SQFT        | SQM   | SQFT        | SQM           | SQFT   |  |
| 104      | 67.83 | 730.12      | 6.38  | 68.67       | 74.21         | 798.79 |  |