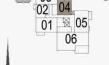

| U   | JNIT NC | NIT NO. |             | SUITE BALCONY<br>AREA AREA |      |       |       | DTAL<br>REA |
|-----|---------|---------|-------------|----------------------------|------|-------|-------|-------------|
|     |         |         | SQM         | SQFT                       | SQM  | SQFT  | SQM   | SQFT        |
| 206 | 306     | 406     | 50.00 CO5 ( | 58.09 625.28               | 4.52 | 48.65 | 62 61 | 673.93      |
| 505 | 605     | -       | 56.09       |                            | 4.52 | 40.00 | 02.01 | 073.93      |