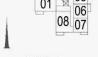

#### PORT DE LA MER LA SIRÈNE 2

LEVEL 5

LEVEL 3

2 BEDROOMAPARTMENT TYPE 3BUILDING 4-LEVEL2, 3, 4, 5, 6

| 1   | JNIT NO | Ŀ.       | 0.52   | JITE<br>REA | BALCONY<br>AREA |        | TOTAL<br>AREA |         |
|-----|---------|----------|--------|-------------|-----------------|--------|---------------|---------|
|     |         |          | SQM    | SQFT        | SQM             | SQFT   | SQM           | SQFT    |
| 203 | 303     | 403      | 103.97 | 1119.12     | 9.88            | 106.35 | 113.85        | 1225.47 |
| 502 | 602     | 2 103.97 |        | 1119.12     | 9.00            | 106.35 | 113.65        | 1220.47 |