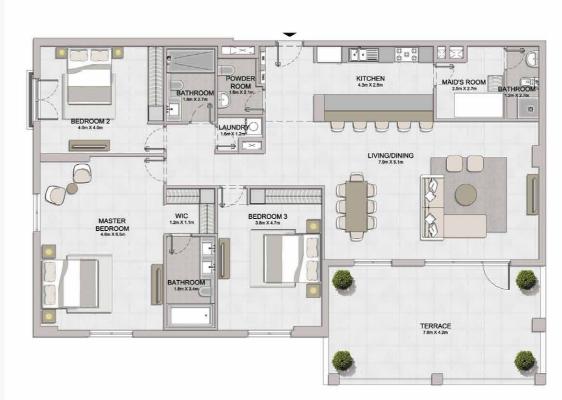

### **FLOOR PLANS**

**BUILDING 4** 

1 BEDROOMAPARTMENT TYPE 1ABUILDING 4-LEVEL1

| 03 8 07 |  |
|---------|--|
| 01      |  |
| 02 01   |  |

| UNIT NO. |       | JITE<br>REA | 20.00 | CONY<br>REA | TOTAL<br>AREA |        |  |
|----------|-------|-------------|-------|-------------|---------------|--------|--|
|          | SQM   | SQFT        | SQM   | SQFT        | SQM           | SQFT   |  |
| 104      | 67.83 | 730.12      | 6.38  | 68.67       | 74.21         | 798.79 |  |

| TERRACE<br>123m X 1.4m                                                                    |                                 |  |
|-------------------------------------------------------------------------------------------|---------------------------------|--|
| BEDROOM 2<br>3.8m X3.2m<br>BATHROOM<br>2.8m X1.8m<br>BATHROOM<br>2.8m X1.8m<br>CONVERTING | MASTER<br>BEDROOM<br>40m X 4.3m |  |