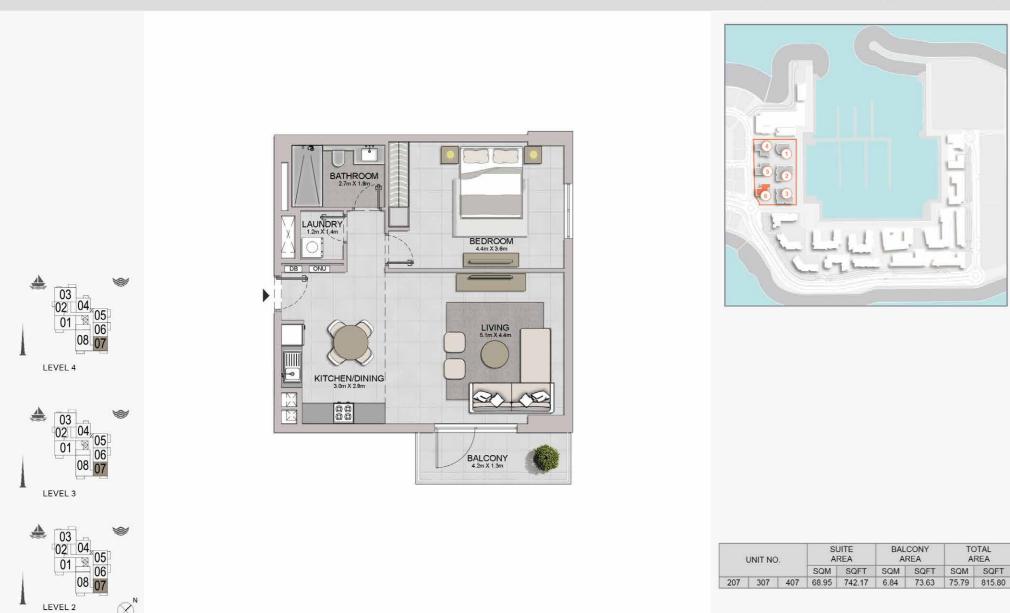

#### PORT DE LA MER LA SIRÈNE 2

LEVEL 2

2 BEDROOM

**BUILDING 4** 

APARTMENT TYPE 1

2, 3, 4

- LEVEL

| UNIT NO. |        | JITE<br>REA | BALCONY<br>AREA |        | TOTAL<br>AREA |         |
|----------|--------|-------------|-----------------|--------|---------------|---------|
|          | SQM    | SQFT        | SQM             | SQFT   | SQM           | SQFT    |
| 102      | 103.79 | 1117.19     | 33.77           | 363.50 | 137.56        | 1480.68 |

#### PORT DE LA MER LA SIRÈNE 2

LEVEL 5

LEVEL 3

2 BEDROOMAPARTMENT TYPE 3BUILDING 4-LEVEL2, 3, 4, 5, 6

| 1   | JNIT NO | Ŀ.       | 0.52   | JITE<br>REA | BALCONY<br>AREA |        | TOTAL<br>AREA |         |
|-----|---------|----------|--------|-------------|-----------------|--------|---------------|---------|
|     |         |          | SQM    | SQFT        | SQM             | SQFT   | SQM           | SQFT    |
| 203 | 303     | 403      | 103.97 | 1119.12     | 9.88            | 106.35 | 113.85        | 1225.47 |
| 502 | 602     | 2 103.97 |        | 1119.12     | 9.00            | 106.35 | 113.65        | 1220.47 |

#### PORT DE LA MER LA SIRÈNE 2

LEVEL 5

LEVEL 3

2 BEDROOM APARTMENT TYPE 4 **BUILDING 4** - LEVEL 2, 3, 4, 5, 6

| UNIT NO. |     |     | SUITE<br>AREA |         | BALCONY<br>AREA |       | TOTAL<br>AREA |         |
|----------|-----|-----|---------------|---------|-----------------|-------|---------------|---------|
|          |     |     | SQM           | SQFT    | SQM             | SQFT  | SQM           | SQFT    |
| 205      | 305 | 405 | 104.13        | 1120.85 | 7.38            | 79.44 | 111.51        | 1200.28 |
| 504      | 604 | 1   | 104.15        |         | 1.38            | 19.44 |               |         |