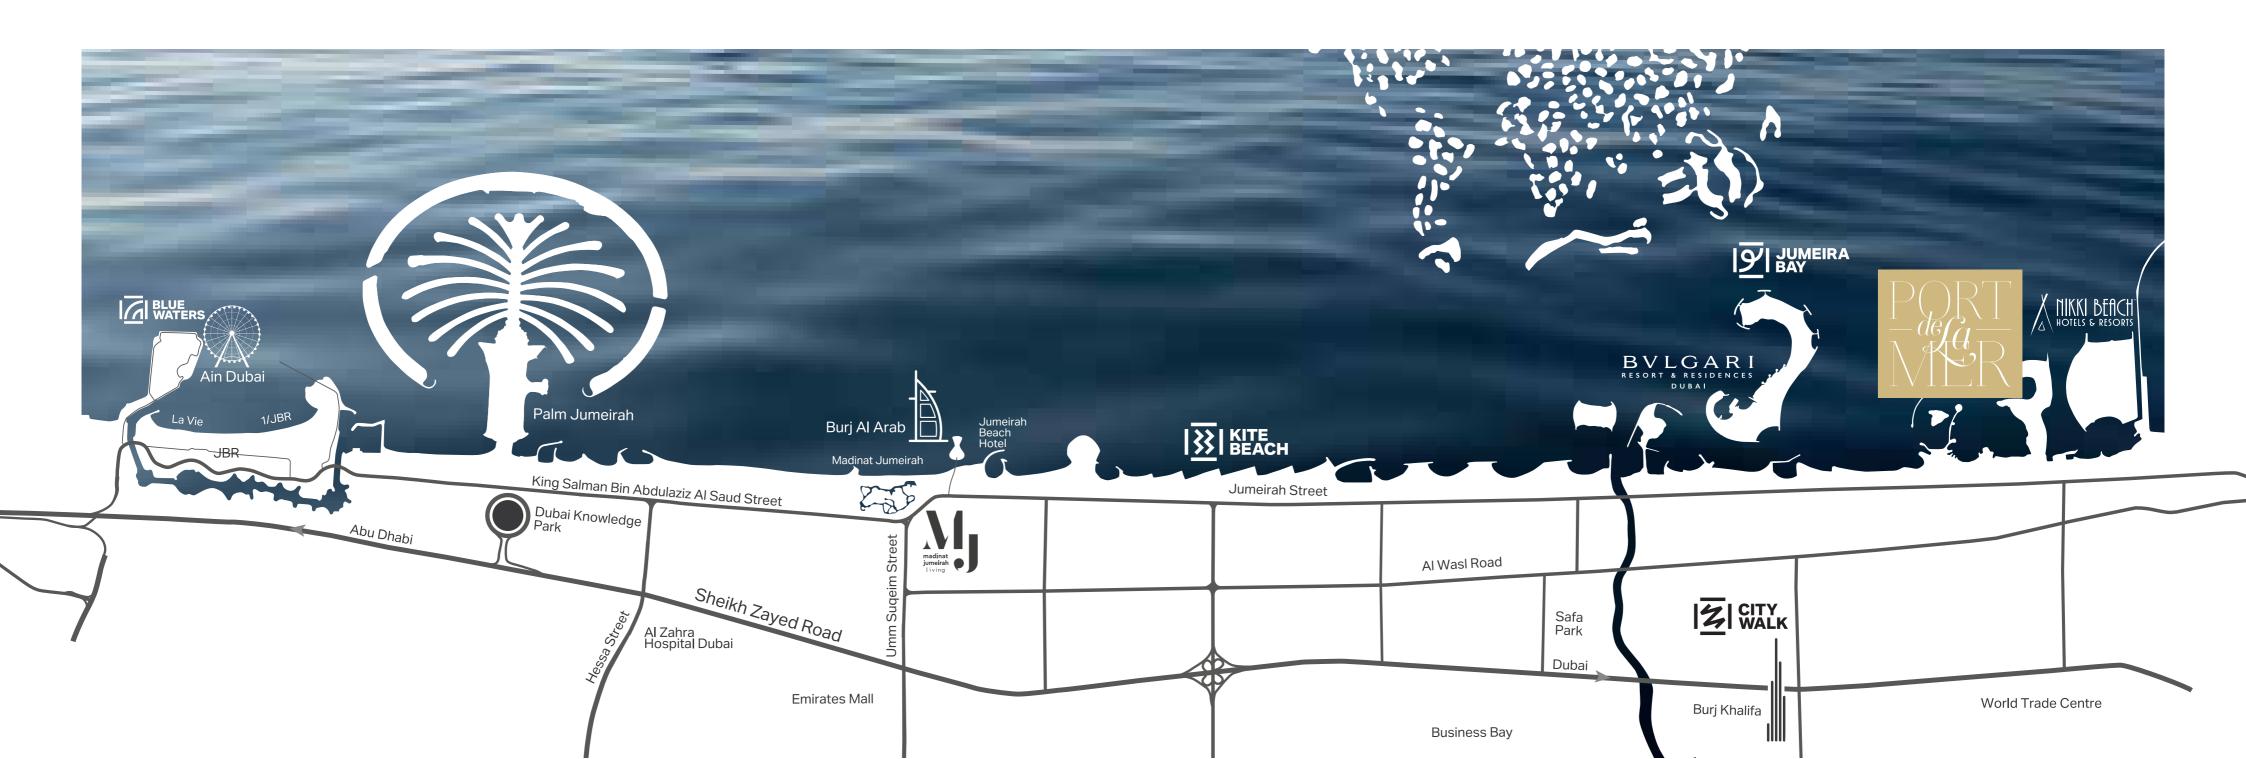

## CONNECTIVITY

Port de La Mer is easily accessible from all major road links. Located within La Mer and only minutes away from City Walk, this seaside destination has everything one could desire within close vicinity. Dubai International Airport is only a short drive away, and for those who enjoy the glitz and glamour of the city, shopping, leisure and dining experiences are also at your doorstep.

5 minutes to La Mer

10 minutes to Downtown Dubai

10 minutes to City Walk

15 minutes to Dubai International Airport

45 minutes to Al Maktoum International Airport