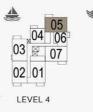

### **FLOOR PLANS**

**BUILDING 4** 

1 BEDROOMAPARTMENT TYPE 1ABUILDING 4-LEVEL1

| 03 8 07 |  |
|---------|--|
| 01      |  |
| 02 01   |  |

| UNIT NO. |       | JITE<br>REA | 20.00 | CONY<br>REA | TOTAL<br>AREA |        |  |
|----------|-------|-------------|-------|-------------|---------------|--------|--|
|          | SQM   | SQFT        | SQM   | SQFT        | SQM           | SQFT   |  |
| 104      | 67.83 | 730.12      | 6.38  | 68.67       | 74.21         | 798.79 |  |

| 1 BEDROOM  |   | APARTM | ENT TYPE1     |
|------------|---|--------|---------------|
| BUILDING 4 | - | LEVEL  | 2, 3, 4, 5, 6 |

| ι   | JNIT NO |     | SUITE<br>AREA |        | BALCONY<br>AREA |       | TOTAL<br>AREA |        |
|-----|---------|-----|---------------|--------|-----------------|-------|---------------|--------|
|     |         |     | SQM           | SQFT   | SQM             | SQFT  | SQM           | SQFT   |
| 204 | 304     | 404 | 67.02         | 720 12 | 6.38            | 68 67 | 74.24         | 798.79 |
| 503 | 603     |     | 67.83         | 730.12 | 0.38            | 08.07 | 74.21         | /98./9 |