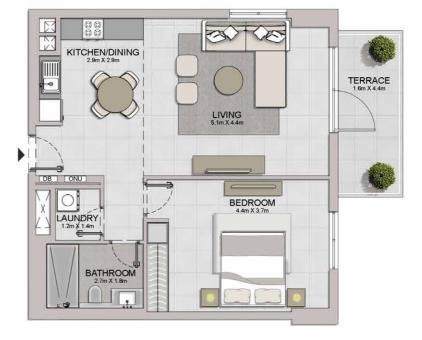

#### PORT DE LA MER LA SIRÈNE 2

LEVEL 5

LEVEL 4

LEVEL 3

KITCHEN/DINING BALCONY 2.9m X 2.6m 1.2m X 3.7m LIVING 4.4m X 4.1m ONU DB BEDROOM 3.2m X 4.0m BATHROOM 2.7m X 1.8m LAUNDRY

#### 1 BEDROOM APARTMENT TYPE 5 **BUILDING 5** - LEVEL 2, 3, 4, 5, 6

| UNIT NO. |     | 1000 | JITE<br>REA | BALCONY<br>AREA |      | TOTAL<br>AREA |       |        |
|----------|-----|------|-------------|-----------------|------|---------------|-------|--------|
|          |     | SQM  | SQFT        | SQM             | SQFT | SQM           | SQFT  |        |
| 202      | 302 | 402  | 58.09       | 625.28          | 5.55 | 59.74         | 63.64 | 685.02 |
| 502      | 602 |      | 30.09       |                 | 5.55 |               |       |        |