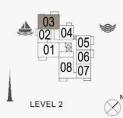

#### PORT DE LA MER LA SIRÈNE 2

LEVEL 2

2 BEDROOM

**BUILDING 4** 

APARTMENT TYPE 1

2, 3, 4

- LEVEL

| UNIT NO. |        | JITE<br>REA | BALCONY<br>AREA |        | TOTAL<br>AREA |         |
|----------|--------|-------------|-----------------|--------|---------------|---------|
|          | SQM    | SQFT        | SQM             | SQFT   | SQM           | SQFT    |
| 102      | 103.79 | 1117.19     | 33.77           | 363.50 | 137.56        | 1480.68 |