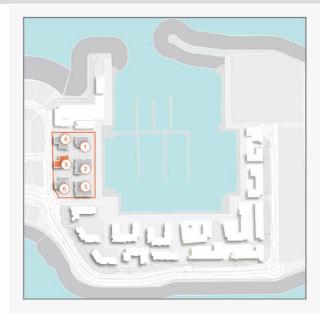

## **MASTER PLAN**

#### LEGEND

- C LA CÔTE
- R LA RIVE
- P LE PONT
- V LA VOILE
- S LA SIRÈNE
- HOTELS
- ▲ LA MER & PDLM ENTRIES
- ▲ BEACH ACCESS
- 1 BEACH
- 2 MARINA
- 3 YACHT CLUB

- 4 SUR LA MER
- 5 LAGUNA WATER PARK
- 6 LA MER BEACH
- 7 RESTAURANTS & RETAIL
- 8 DUBAI MARINE RESORT
- 9 PALM STRIP MALL
- 10 JUMEIRAH MOSQUE
- 11 JUMEIRAH CENTRE
- 12 THE VILLAGE MALL
- 13 JUMEIRAH PLAZA
- 14 CENTURY PLAZA