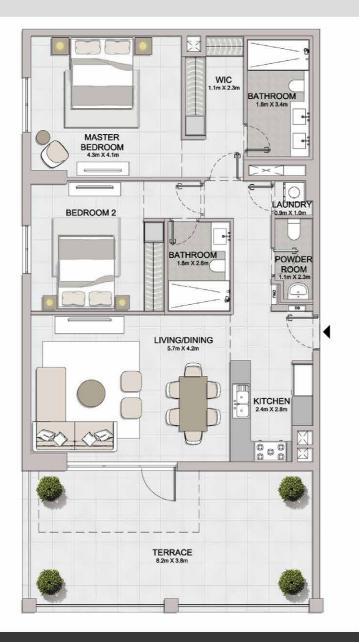

04 05 03 Ø 07

03

02 01

LEVEL 1

| BEDROOM    |   | APARTMENT | TYPE 1A |
|------------|---|-----------|---------|
| BUILDING 4 | - | LEVEL     | 1       |

-96 -5 2

| UNIT NO. |        | JITE<br>REA |       | .CONY<br>REA | TOTAL<br>AREA |         |
|----------|--------|-------------|-------|--------------|---------------|---------|
|          | SQM    | SQFT        | SQM   | SQFT         | SQM           | SQFT    |
| 101      | 111.24 | 1197.38     | 41.46 | 446.27       | 152.7         | 1643.65 |