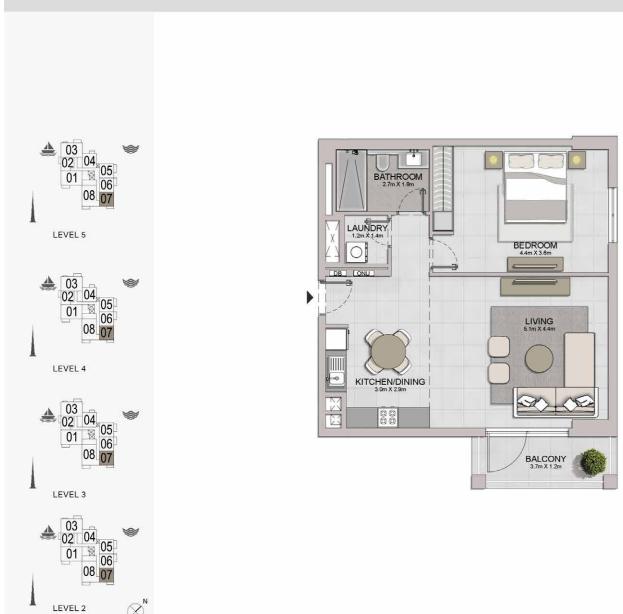

### **FLOOR PLANS**

**BUILDING 4** 

1 BEDROOMAPARTMENT TYPE 1ABUILDING 4-LEVEL1

| 03 8 07 |  |
|---------|--|
| 01      |  |
| 02 01   |  |

| UNIT NO. |       | JITE<br>REA | 20.00 | CONY<br>REA | TOTAL<br>AREA |        |  |
|----------|-------|-------------|-------|-------------|---------------|--------|--|
|          | SQM   | SQFT        | SQM   | SQFT        | SQM           | SQFT   |  |
| 104      | 67.83 | 730.12      | 6.38  | 68.67       | 74.21         | 798.79 |  |

| 1 BEDROOM  |   | APARTM | ENT TYPE1     |
|------------|---|--------|---------------|
| BUILDING 4 | - | LEVEL  | 2, 3, 4, 5, 6 |

| ι   | JNIT NO |     | SUITE<br>AREA |        | BALCONY<br>AREA |       | TOTAL<br>AREA |        |
|-----|---------|-----|---------------|--------|-----------------|-------|---------------|--------|
|     |         |     | SQM           | SQFT   | SQM             | SQFT  | SQM           | SQFT   |
| 204 | 304     | 404 | 67.02         | 720 12 | 6.38            | 68 67 | 74.24         | 798.79 |
| 503 | 603     |     | 67.83         | 730.12 | 0.38            | 08.07 | 74.21         | /98./9 |