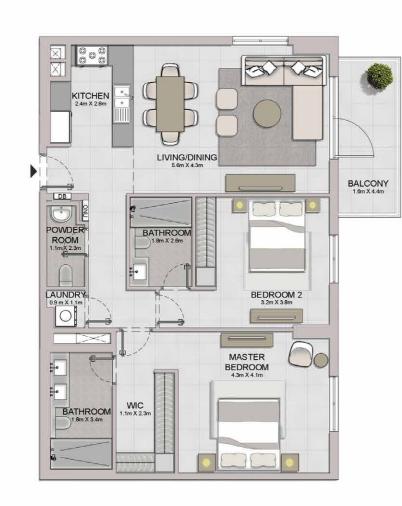

#### 2 BEDROOM APARTMENT TYPE 4 **BUILDING 5** - LEVEL 2, 3, 4, 5, 6

| UNIT NO. |     | 1000 | JITE<br>REA | BALCONY<br>AREA |      | TOTAL<br>AREA |        |         |
|----------|-----|------|-------------|-----------------|------|---------------|--------|---------|
|          |     | SQM  |             | SQFT            | SQM  | SQFT          | SQM    | SQFT    |
| 201      | 301 | 401  | 104.48      | 1124.61         | 7.38 | 79.44         | 111.86 | 1204.05 |
| 501      | 601 |      |             |                 |      |               |        |         |