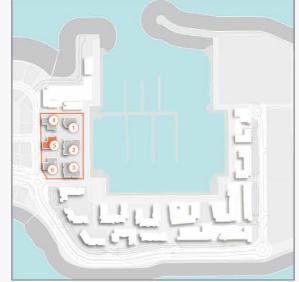

## **MASTER PLAN**

#### LEGEND

- C LA CÔTE
- R LA RIVE
- P LE PONT
- V LA VOILE
- S LA SIRÈNE
- HOTELS
- ▲ LA MER & PDLM ENTRIES
- ▲ BEACH ACCESS
- 1 BEACH
- 2 MARINA
- 3 YACHT CLUB

- 4 SUR LA MER
- 5 LAGUNA WATER PARK
- 6 LA MER BEACH
- 7 RESTAURANTS & RETAIL
- 8 DUBAI MARINE RESORT
- 9 PALM STRIP MALL
- 10 JUMEIRAH MOSQUE
- 11 JUMEIRAH CENTRE
- 12 THE VILLAGE MALL
- 13 JUMEIRAH PLAZA
- 14 CENTURY PLAZA