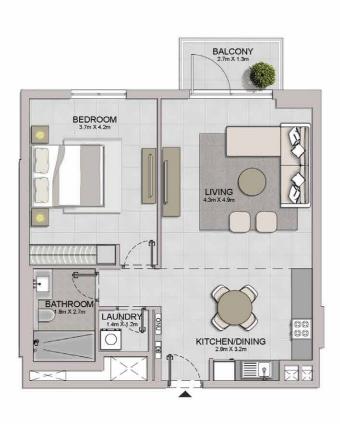

#### PORT DE LA MER LA SIRÈNE 2

|                                                   | TERRACE<br>2.7m X 1.2m      |
|---------------------------------------------------|-----------------------------|
| BEDROOM<br>3.7m X.4.2m                            | LIVING<br>43mX49m           |
| BATHROOM<br>1.8m X 2.7m<br>LAUNDRY<br>1.8m X 2.7m | KITCHENODINING<br>28m X 32m |
|                                                   | <b>A</b>                    |

| <b>4</b> 02 | 03 |                | * |
|-------------|----|----------------|---|
| 01          | 07 | 04<br>05<br>06 |   |
| LEVEL       |    | 00             | × |

| UNIT NO. | 74    | JITE<br>REA | 1000 | CONY<br>REA | TOTAL<br>AREA |        |
|----------|-------|-------------|------|-------------|---------------|--------|
|          | SQM   | SQFT        | SQM  | SQFT        | SQM           | SQFT   |
| 103      | 67.83 | 730.12      | 4.52 | 48.65       | 72.35         | 778.77 |