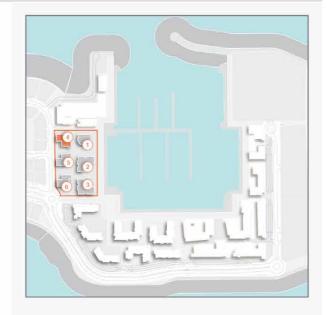

## PORT DE LA MER

Inspired by the charm of the Mediterranean, Port de La Mer offers panoramic views of the open water and Dubai skyline. The residences blend vintage architecture and contemporary interior design while being surrounded by coastal waters, offering a vibrant yet laid-back seaside life.

## LA SIRÈNE

Live on the edge of Dubai's pristine coastline, embrace a Mediterranean-inspired seaside lifestyle and discover there's so much more to life when you keep looking towards the horizon.

The latest addition to Port de La Mer, La Sirène, comprises an exclusive selection of 1, 2 and 3-bedroom apartments, offering views unlike any other. Savour open seas, beaches, boardwalks, cafés—the more you discover, the more you can imagine and appreciate the endless possibilities of living in La Sirène at Port de La Mer.

## **MASTER PLAN**

#### LEGEND

- C LA CÔTE
- R LA RIVE
- P LE PONT
- V LA VOILE
- S LA SIRÈNE
- HOTELS
- ▲ LA MER & PDLM ENTRIES
- ▲ BEACH ACCESS
- 1 BEACH
- 2 MARINA
- 3 YACHT CLUB

- 4 SUR LA MER
- 5 LAGUNA WATER PARK
- 6 LA MER BEACH
- 7 RESTAURANTS & RETAIL
- 8 DUBAI MARINE RESORT
- 9 PALM STRIP MALL
- 10 JUMEIRAH MOSQUE
- 11 JUMEIRAH CENTRE
- 12 THE VILLAGE MALL
- 13 JUMEIRAH PLAZA
- 14 CENTURY PLAZA