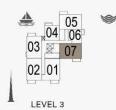

#### PORT DE LA MER LA SIRÈNE 2

LEVEL 5

LEVEL 3

2 BEDROOMAPARTMENT TYPE 3BUILDING 4-LEVEL2, 3, 4, 5, 6

| 1   | JNIT NO | Ŀ.       | 0.52   | JITE<br>REA | BALCONY<br>AREA |        | TOTAL<br>AREA |         |
|-----|---------|----------|--------|-------------|-----------------|--------|---------------|---------|
|     |         |          | SQM    | SQFT        | SQM             | SQFT   | SQM           | SQFT    |
| 203 | 303     | 403      | 103.97 | 1119.12     | 9.88            | 106.35 | 113.85        | 1225.47 |
| 502 | 602     | 2 103.97 |        | 1119.12     | 9.00            | 106.35 | 113.65        | 1220.47 |