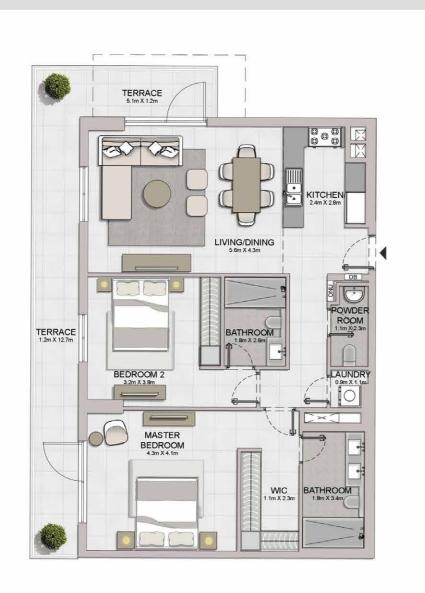

### **FLOOR PLANS**

**BUILDING 4** 

1 BEDROOMAPARTMENT TYPE 1ABUILDING 4-LEVEL1

| 03 8 07 |  |
|---------|--|
| 01      |  |
| 02 01   |  |

| UNIT NO. |       | JITE<br>REA | 20.00 | CONY<br>REA | TOTAL<br>AREA |        |  |
|----------|-------|-------------|-------|-------------|---------------|--------|--|
|          | SQM   | SQFT        | SQM   | SQFT        | SQM           | SQFT   |  |
| 104      | 67.83 | 730.12      | 6.38  | 68.67       | 74.21         | 798.79 |  |

| 1 BEDROOM  |   | APARTM | ENT TYPE1     |
|------------|---|--------|---------------|
| BUILDING 4 | - | LEVEL  | 2, 3, 4, 5, 6 |

| ι   | JNIT NO |     | SUITE<br>AREA |        | BALCONY<br>AREA |       | TOTAL<br>AREA |        |
|-----|---------|-----|---------------|--------|-----------------|-------|---------------|--------|
|     |         |     | SQM           | SQFT   | SQM             | SQFT  | SQM           | SQFT   |
| 204 | 304     | 404 | 67.02         | 720 12 | 6.38            | 68 67 | 74.24         | 798.79 |
| 503 | 603     |     | 67.83         | 730.12 | 0.38            | 08.07 | 74.21         | /98./9 |