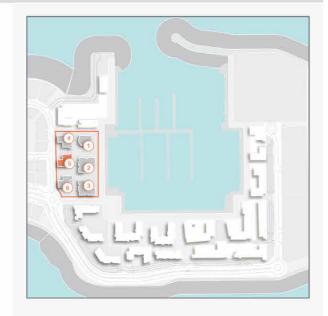

## PORT DE LA MER

Inspired by the charm of the Mediterranean, Port de La Mer offers panoramic views of the open water and Dubai skyline. The residences blend vintage architecture and contemporary interior design while being surrounded by coastal waters, offering a vibrant yet laid-back seaside life.

## **MASTER PLAN**

#### LEGEND

- C LA CÔTE
- R LA RIVE
- P LE PONT
- V LA VOILE
- S LA SIRÈNE
- HOTELS
- ▲ LA MER & PDLM ENTRIES
- ▲ BEACH ACCESS
- 1 BEACH
- 2 MARINA
- 3 YACHT CLUB

- 4 SUR LA MER
- 5 LAGUNA WATER PARK
- 6 LA MER BEACH
- 7 RESTAURANTS & RETAIL
- 8 DUBAI MARINE RESORT
- 9 PALM STRIP MALL
- 10 JUMEIRAH MOSQUE
- 11 JUMEIRAH CENTRE
- 12 THE VILLAGE MALL
- 13 JUMEIRAH PLAZA
- 14 CENTURY PLAZA