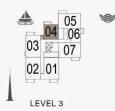

1

● 05 04 06 03 ≥ 07

02\_01 

LEVEL 2

1

| 2 BEDROOM  |   | APARTM | ENT TYPE 5    |  |
|------------|---|--------|---------------|--|
| BUILDING 4 | - | LEVEL  | 2, 3, 4, 5, 6 |  |

| UNIT NO. |     |        | JITE<br>REA |         | CONY<br>REA |        | DTAL<br>REA |         |
|----------|-----|--------|-------------|---------|-------------|--------|-------------|---------|
|          |     | SQM    | SQFT        | SQM     | SQFT        | SQM    | SQFT        |         |
| 207      | 307 | 407    | 104.43      | 1124.08 | 7.38        | 79.44  | 111.81      | 1203.51 |
| 606      |     | 104.43 | 1124.08     | 1.30    | 79.44       | 111.01 | 1203.51     |         |
| 506      |     | 104.37 | 1123.43     | 7.38    | 79.44       | 111.75 | 1202.87     |         |