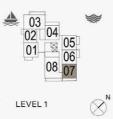

### **FLOOR PLANS**

**BUILDING 4** 

1 BEDROOMAPARTMENT TYPE 1ABUILDING 4-LEVEL1

| 03 8 07 |  |
|---------|--|
| 01      |  |
| 02 01   |  |

| UNIT NO. |       | JITE<br>REA | 20.00 | CONY<br>REA | TOTAL<br>AREA |        |  |
|----------|-------|-------------|-------|-------------|---------------|--------|--|
|          | SQM   | SQFT        | SQM   | SQFT        | SQM           | SQFT   |  |
| 104      | 67.83 | 730.12      | 6.38  | 68.67       | 74.21         | 798.79 |  |