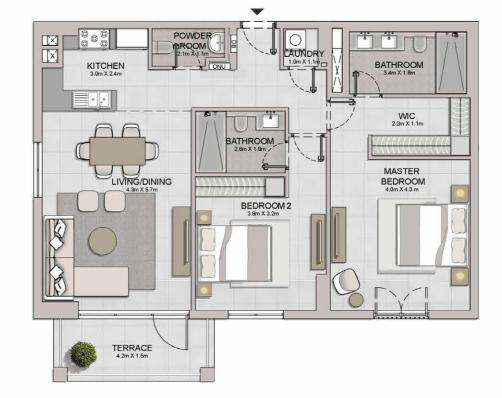

#### PORT DE LA MER LA SIRÈNE 2

LEVEL 2

2 BEDROOM

**BUILDING 4** 

APARTMENT TYPE 1

2, 3, 4

- LEVEL

| UNIT NO. |        | JITE<br>REA | BALCONY<br>AREA |        | TOTAL<br>AREA |         |
|----------|--------|-------------|-----------------|--------|---------------|---------|
|          | SQM    | SQFT        | SQM             | SQFT   | SQM           | SQFT    |
| 102      | 103.79 | 1117.19     | 33.77           | 363.50 | 137.56        | 1480.68 |

| TERRACE<br>123m X 1.4m                                                                    |                                 |  |
|-------------------------------------------------------------------------------------------|---------------------------------|--|
| BEDROOM 2<br>3.8m X3.2m<br>BATHROOM<br>2.8m X1.8m<br>BATHROOM<br>2.8m X1.8m<br>CONVERTING | MASTER<br>BEDROOM<br>40m X 4.3m |  |