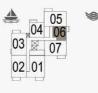

#### PORT DE LA MER LA SIRÈNE 2

| UNIT NO. |       | UITE<br>REA | 0.0327 | CONY<br>REA | TOTAL<br>AREA |        |  |
|----------|-------|-------------|--------|-------------|---------------|--------|--|
|          | SQM   | SQFT        | SQM    | SQFT        | SQM           | SQFT   |  |
| 106      | 62.15 | 668.98      | 4.52   | 48.65       | 66.67         | 717.63 |  |