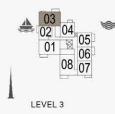

#### PORT DE LA MER LA SIRÈNE 2

LEVEL 3

KITCHEN/DINING 2.9m X 2.6m BALCONY 1.4m X 2.8m LIVING 4.5m X 4.1m DB ONU BATHROOM 1.8m X 2.7m BEDROOM 3.2m X 4.0m LAUNDRY 1.1m X-1.0r 8.52 WIC 1.3m X 1.1m

1 BEDROOM APARTMENT TYPE 4 **BUILDING 4** - LEVEL 2, 3, 4, 5, 6