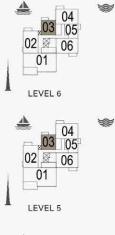

| 1 BEDROOM  |   | APARTM | ENT TYPE1     |
|------------|---|--------|---------------|
| BUILDING 4 | - | LEVEL  | 2, 3, 4, 5, 6 |

| ι   | JNIT NO |     | SUITE<br>AREA |        | BALCONY<br>AREA |       | TOTAL<br>AREA |        |
|-----|---------|-----|---------------|--------|-----------------|-------|---------------|--------|
|     |         |     | SQM           | SQFT   | SQM             | SQFT  | SQM           | SQFT   |
| 204 | 304     | 404 | 67.02         | 720 12 | 6.38            | 68 67 | 74.24         | 798.79 |
| 503 | 603     |     | 67.83         | 730.12 | 0.38            | 08.07 | 74.21         | /98./9 |