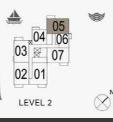

#### 1 BEDROOM APARTMENT TYPE 5 **BUILDING 5** - LEVEL 2, 3, 4, 5, 6

| UNIT NO. |     | 1000 | JITE<br>REA | BALCONY<br>AREA |      | TOTAL<br>AREA |       |        |
|----------|-----|------|-------------|-----------------|------|---------------|-------|--------|
|          |     | SQM  | SQFT        | SQM             | SQFT | SQM           | SQFT  |        |
| 202      | 302 | 402  | 58.09       | 625.28          | 5.55 | 59.74         | 63.64 | 685.02 |
| 502      | 602 |      | 30.09       |                 | 5.55 |               |       |        |