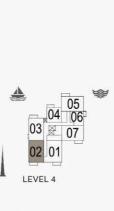

### **FLOOR PLANS**

**BUILDING 4** 

1 BEDROOMAPARTMENT TYPE 1ABUILDING 4-LEVEL1

| 03 8 07 |  |
|---------|--|
| 01      |  |
| 02 01   |  |

| UNIT NO. |       | JITE<br>REA | 20.00 | CONY<br>REA | TOTAL<br>AREA |        |  |
|----------|-------|-------------|-------|-------------|---------------|--------|--|
|          | SQM   | SQFT        | SQM   | SQFT        | SQM           | SQFT   |  |
| 104      | 67.83 | 730.12      | 6.38  | 68.67       | 74.21         | 798.79 |  |

| 1 BEDROOM  |   | APARTM | ENT TYPE1     |
|------------|---|--------|---------------|
| BUILDING 4 | - | LEVEL  | 2, 3, 4, 5, 6 |

| ι   | JNIT NO |     | SUITE<br>AREA |        | BALCONY<br>AREA |       | TOTAL<br>AREA |        |
|-----|---------|-----|---------------|--------|-----------------|-------|---------------|--------|
|     |         |     | SQM           | SQFT   | SQM             | SQFT  | SQM           | SQFT   |
| 204 | 304     | 404 | 67.02         | 720 12 | 6.38            | 68 67 | 74.24         | 798.79 |
| 503 | 603     |     | 67.83         | 730.12 | 0.38            | 08.07 | 74.21         | /98./9 |