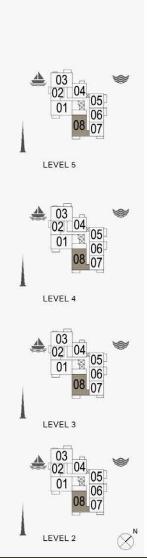

| 1 BEDROOM  |   | APARTM | ENT TYPE1     |
|------------|---|--------|---------------|
| BUILDING 4 | - | LEVEL  | 2, 3, 4, 5, 6 |

| ι   | JNIT NO |     | SUITE<br>AREA |        | BALCONY<br>AREA |       | TOTAL<br>AREA |        |
|-----|---------|-----|---------------|--------|-----------------|-------|---------------|--------|
|     |         |     | SQM           | SQFT   | SQM             | SQFT  | SQM           | SQFT   |
| 204 | 304     | 404 | 67.02         | 720 12 | 6.38            | 68 67 | 74.24         | 798.79 |
| 503 | 603     |     | 67.83         | 730.12 | 0.38            | 08.07 | 74.21         | /98./9 |

#### PORT DE LA MER LA SIRÈNE 2

LEVEL 5

LEVEL 3

2 BEDROOMAPARTMENT TYPE 3BUILDING 4-LEVEL2, 3, 4, 5, 6

| 1   | JNIT NO | Ŀ.       | 0.52   | JITE<br>REA | BALCONY<br>AREA |        | TOTAL<br>AREA |         |
|-----|---------|----------|--------|-------------|-----------------|--------|---------------|---------|
|     |         |          | SQM    | SQFT        | SQM             | SQFT   | SQM           | SQFT    |
| 203 | 303     | 403      | 103.97 | 1119.12     | 9.88            | 106.35 | 113.85        | 1225.47 |
| 502 | 602     | 2 103.97 |        | 1119.12     | 9.00            | 106.35 | 113.65        | 1220.47 |

#### PORT DE LA MER LA SIRÈNE 2

LEVEL 5

LEVEL 3

2 BEDROOM APARTMENT TYPE 4 **BUILDING 4** - LEVEL 2, 3, 4, 5, 6

| UNIT NO. |     |     | SUITE<br>AREA |         | BALCONY<br>AREA |       | TOTAL<br>AREA |         |
|----------|-----|-----|---------------|---------|-----------------|-------|---------------|---------|
|          |     |     | SQM           | SQFT    | SQM             | SQFT  | SQM           | SQFT    |
| 205      | 305 | 405 | 104.13        | 1120.85 | 7.38            | 79.44 | 111.51        | 1200.28 |
| 504      | 604 | 1   | 104.15        |         | 1.38            | 19.44 |               |         |