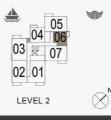

1

● 05 04 06 03 ≥ 07

02\_01 

LEVEL 2

1

| 2 BEDROOM  |   | APARTM | ENT TYPE 5    |  |
|------------|---|--------|---------------|--|
| BUILDING 4 | - | LEVEL  | 2, 3, 4, 5, 6 |  |

| UNIT NO. |     |        | JITE<br>REA |         | CONY<br>REA |        | DTAL<br>REA |         |
|----------|-----|--------|-------------|---------|-------------|--------|-------------|---------|
|          |     | SQM    | SQFT        | SQM     | SQFT        | SQM    | SQFT        |         |
| 207      | 307 | 407    | 104.43      | 1124.08 | 7.38        | 79.44  | 111.81      | 1203.51 |
| 606      |     | 104.43 | 1124.08     | 1.30    | 79.44       | 111.01 | 1203.51     |         |
| 506      |     | 104.37 | 1123.43     | 7.38    | 79.44       | 111.75 | 1202.87     |         |