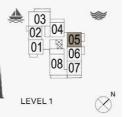

### **FLOOR PLANS**

**BUILDING 4** 

1 BEDROOMAPARTMENT TYPE 1ABUILDING 4-LEVEL1

| 03 8 07 |  |
|---------|--|
| 01      |  |
| 02 01   |  |

| UNIT NO. |       | JITE<br>REA | 20.00 | CONY<br>REA | TOTAL<br>AREA |        |  |
|----------|-------|-------------|-------|-------------|---------------|--------|--|
|          | SQM   | SQFT        | SQM   | SQFT        | SQM           | SQFT   |  |
| 104      | 67.83 | 730.12      | 6.38  | 68.67       | 74.21         | 798.79 |  |