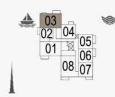

| 2 BEDROOM  |   | APARTMENT | TYPE 3     |
|------------|---|-----------|------------|
| BUILDING 5 | - | LEVEL     | 2, 3, 4, 5 |

-

| UNIT NO. |     | 1000   | SUITE<br>AREA |         | BALCONY<br>AREA |        | TAL<br>REA |         |
|----------|-----|--------|---------------|---------|-----------------|--------|------------|---------|
|          |     | SQM    | SQFT          | SQM     | SQFT            | SQM    | SQFT       |         |
| 208      | 308 | 408    | 444.24        | 1198.13 | 7.51            | 80.84  | 110.00     | 1278.97 |
| 508      |     | 111.51 | 1190.13       | 5 7.51  | 00.04           | 110.02 | 12/0.9/    |         |