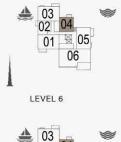

| 1 BEDROOM  |   | APARTM | ENT TYPE1     |
|------------|---|--------|---------------|
| BUILDING 4 | - | LEVEL  | 2, 3, 4, 5, 6 |

| ι   | JNIT NO |     | SUITE<br>AREA |        | BALCONY<br>AREA |       | TOTAL<br>AREA |        |
|-----|---------|-----|---------------|--------|-----------------|-------|---------------|--------|
|     |         |     | SQM           | SQFT   | SQM             | SQFT  | SQM           | SQFT   |
| 204 | 304     | 404 | 67.02         | 720 12 | 6.38            | 68 67 | 74.24         | 798.79 |
| 503 | 603     |     | 67.83         | 730.12 | 0.38            | 08.07 | 74.21         | /98./9 |