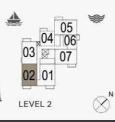

#### PORT DE LA MER LA SIRÈNE 2

LEVEL 2

2 BEDROOM

**BUILDING 4** 

APARTMENT TYPE 1

2, 3, 4

- LEVEL

| UNIT NO. |        | JITE<br>REA | BALCONY<br>AREA |        | TOTAL<br>AREA |         |
|----------|--------|-------------|-----------------|--------|---------------|---------|
|          | SQM    | SQFT        | SQM             | SQFT   | SQM           | SQFT    |
| 102      | 103.79 | 1117.19     | 33.77           | 363.50 | 137.56        | 1480.68 |