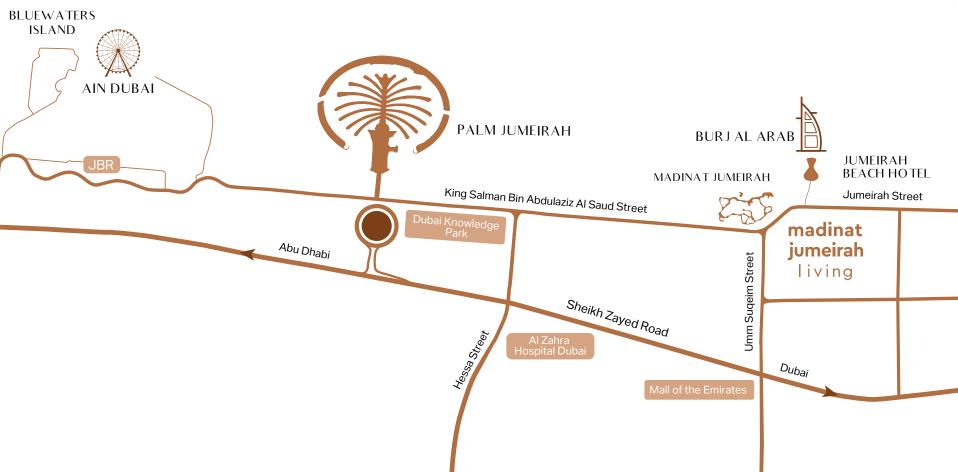

### SURROUNDED BY SPACIOUS GREEN LANDSCAPES

Located 20 minutes from Dubai International Airport, Madinat Jumeirah Living is just a few minutes from Dubai Media City, Dubai Internet City, Palm Jumeirah and Dubai Marina. It is adjacent to Burj Al Arab, Wild Wadi Waterpark™, Jumeirah Beach Hotel, major shopping malls, public transport links and schools.

#### DISTANCE BY CAR:

5 MINUTES

Mall of the Emirates

5 MINUTES

Souk Madinat Jumeirah

10 MINUTES

Bluewaters Island

10 MINUTES

Jumeirah Beach Residence

15 MINUTES

Dubai Marina

20 MINUTES

Dubai International Airport

MERAAS.COM | 800 637227