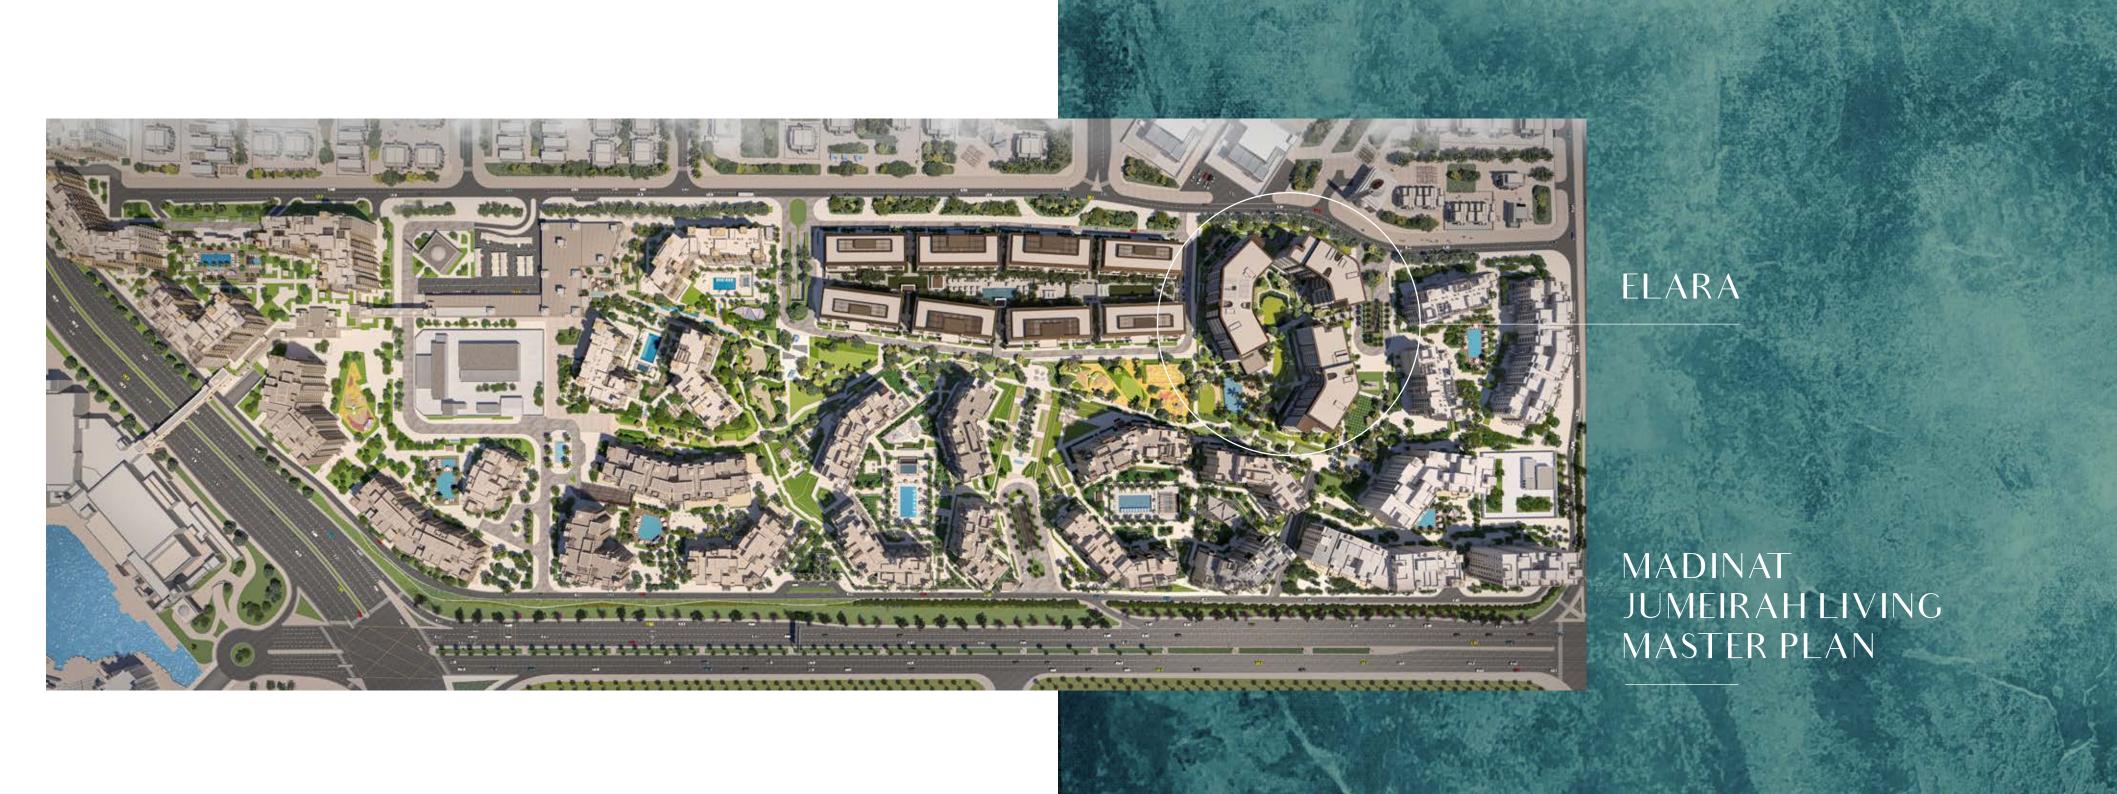

Elara

Surrounded by pristine beaches, lush green promenades and the iconic Burj Al Arab as a backdrop, you can experience a community that epitomises elevated living.

Surrounded by lush green space, Elara sits in one of the most desirable locations in the community. The apartments embrace a new contemporary design philosophy, while staying true to the character of the neighbourhood in its entirety. Following Jomana, this is the newest phase in the Urban Edition which promises to be a modern, serene and tranquil space where residents can take in the unique surroundings from the comfort of their home. Choose between the meticulously designed 1, 2 and 3-bedroom apartments as well as 4-bedroom penthouses.