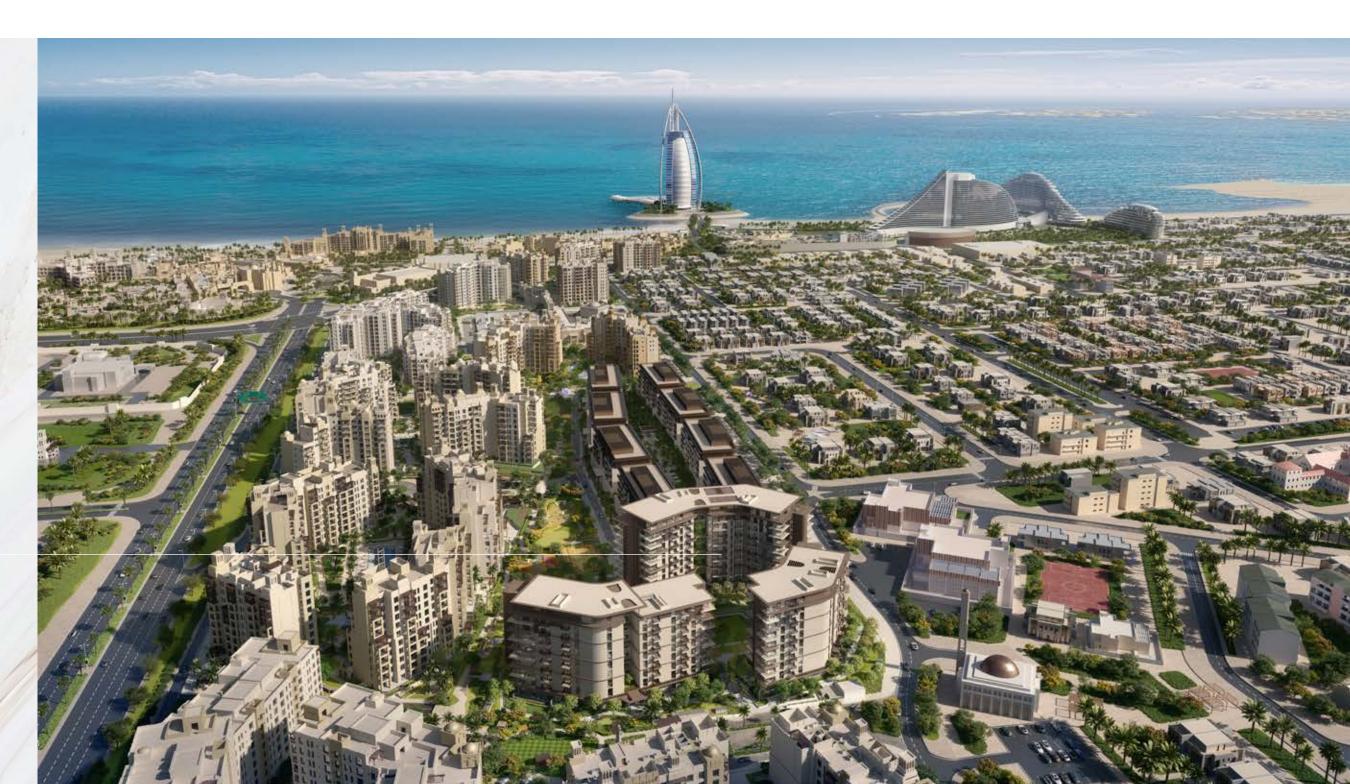

Surrounded by pristine beaches, lush green promenades and the iconic Burj Al Arab as a backdrop, you can experience a community that epitomises elevated living.

Surrounded by lush green space, Elara sits in one of the most desirable locations in the community. The apartments embrace a new contemporary design philosophy, while staying true to the character of the neighbourhood in its entirety. Following Jomana, this is the newest phase in the Urban Edition which promises to be a modern, serene and tranquil space where residents can take in the unique surroundings from the comfort of their home. Choose between the meticulously designed 1, 2 and 3-bedroom apartments as well as 4-bedroom penthouses.

### SURROUNDED BY SPACIOUS GREEN LANDSCAPES

Located 20 minutes from Dubai International Airport, Madinat Jumeirah Living is just a few minutes from Dubai Media City, Dubai Internet City, Palm Jumeirah and Dubai Marina. It is adjacent to Burj Al Arab, Wild Wadi Waterpark™, Jumeirah Beach Hotel, major shopping malls, public transport links and schools.