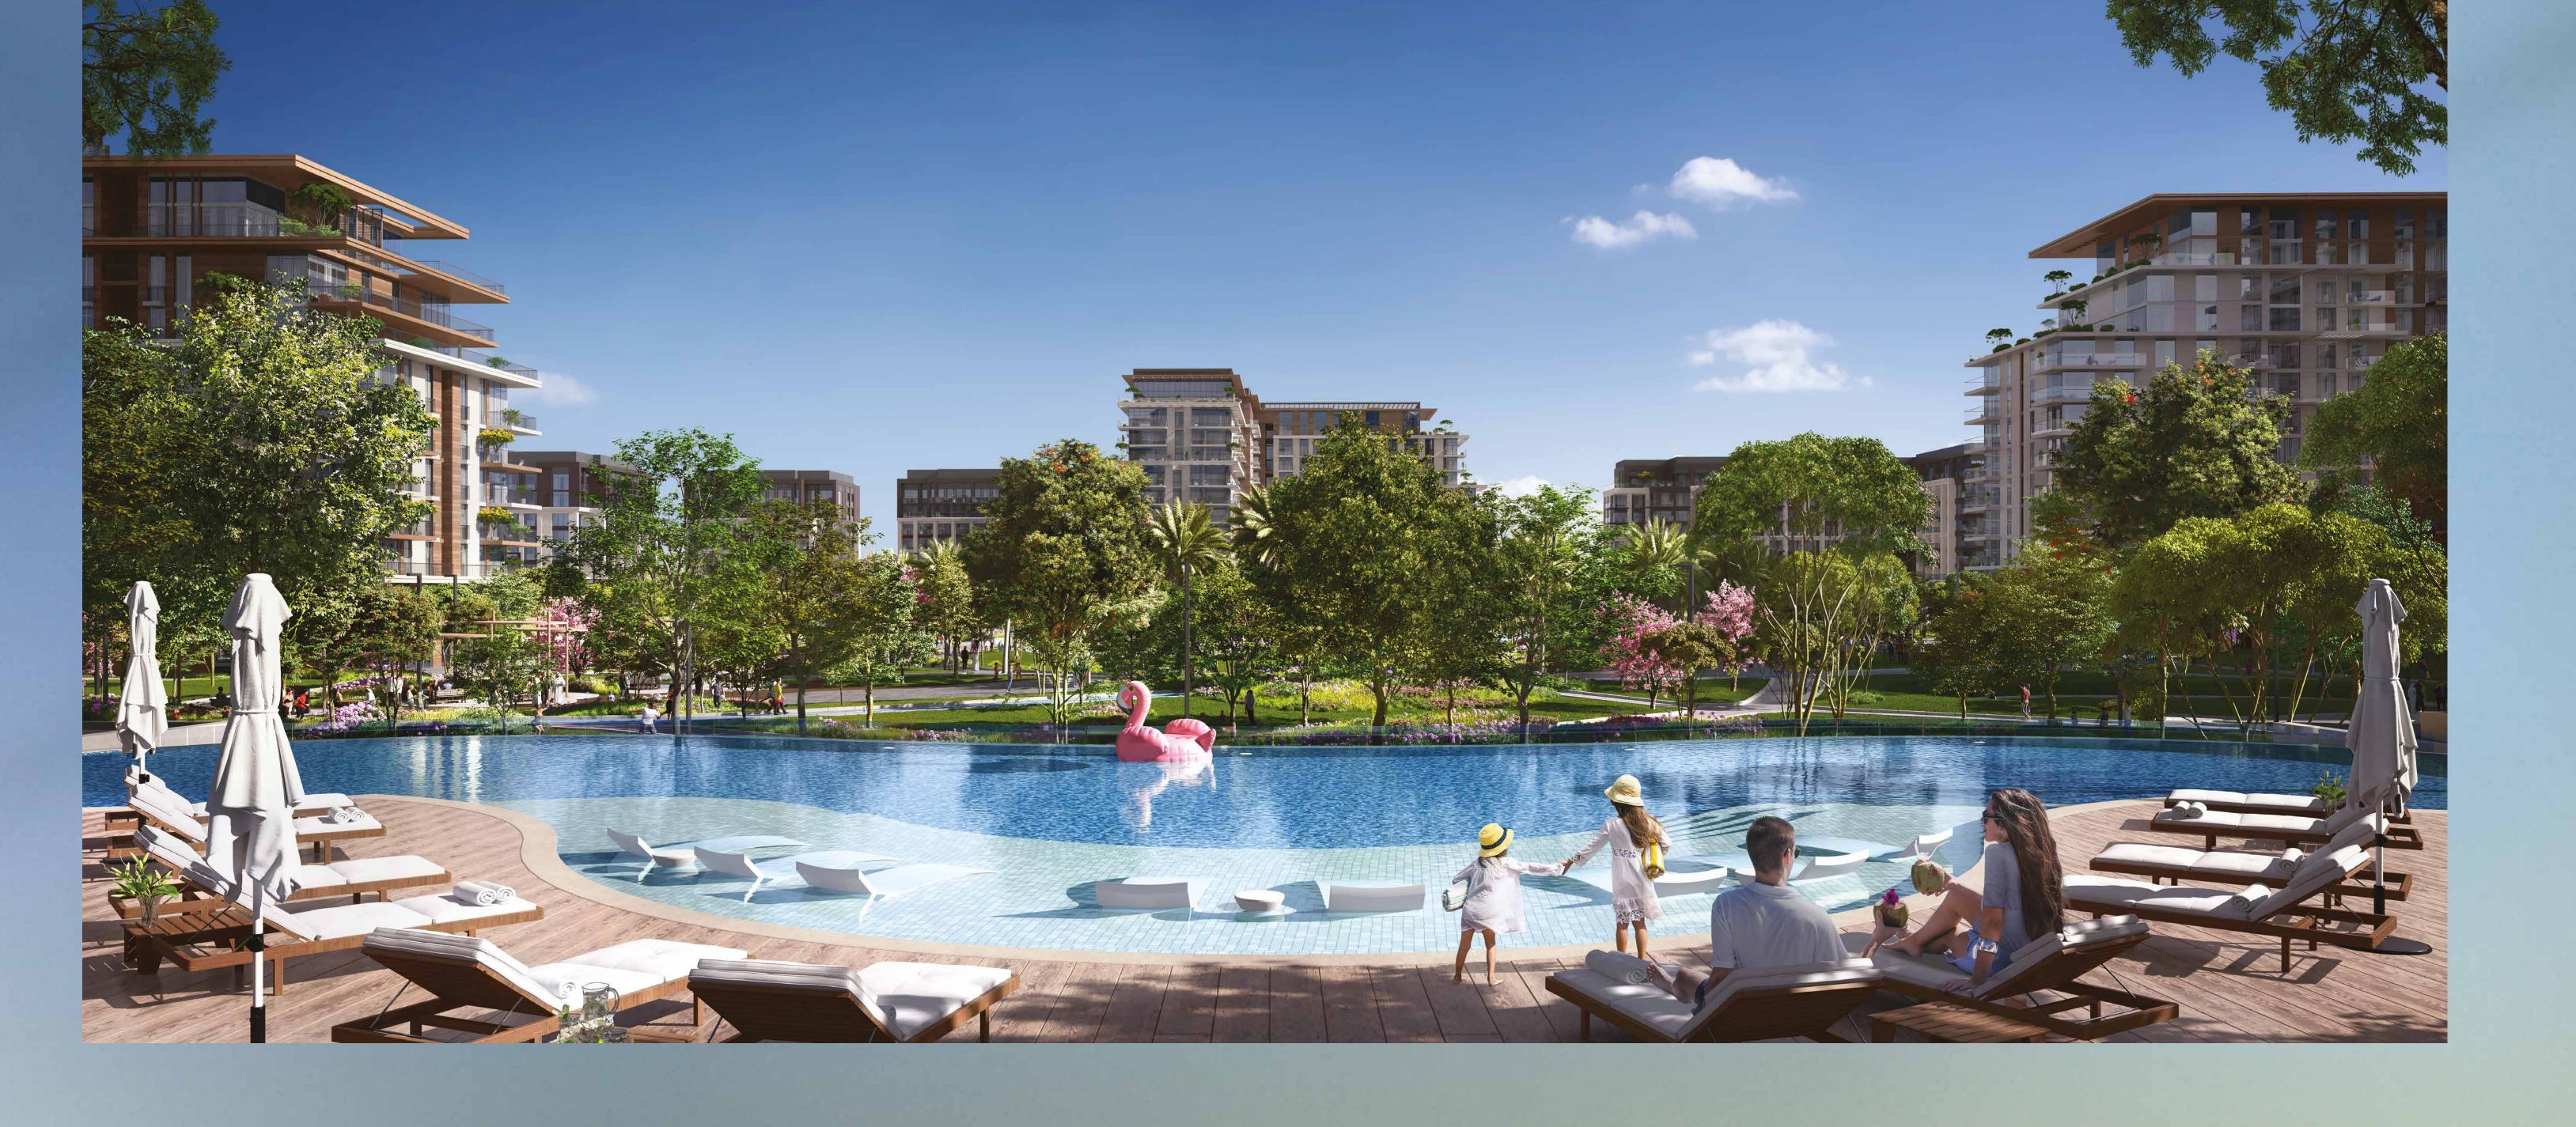

#### EXPERIENCE EXCLUSIVITY IN FULL BLOOM

PRIME LOCATION MEETS SCENIC VISTAS

WORK AND LOUNGE IN SOPHISTICATION

SUN-KISSED POOLS UNDER THE SHADE OF LUSH GREENS

SAVOUR EXQUISITE MOMENTS

Central Park at City Walk features such a wide range of facilities and amenities that cannot be found in any other community in the city, ensuring something for every age group to enjoy.

Pools and water play areas | Kids' play area | Running track | Dog park | Multi-use games and sports lawns | Tennis and squash courts | Halfcourt basketball | Skateable landscape | Games tables | Outdoor gym and fitness station | Spa and sauna | Yoga and meditation areas | Dining outlets and retail stores | Function rooms | Nursery | Events area | Picnic pavilions | Outdoor barbeque areas