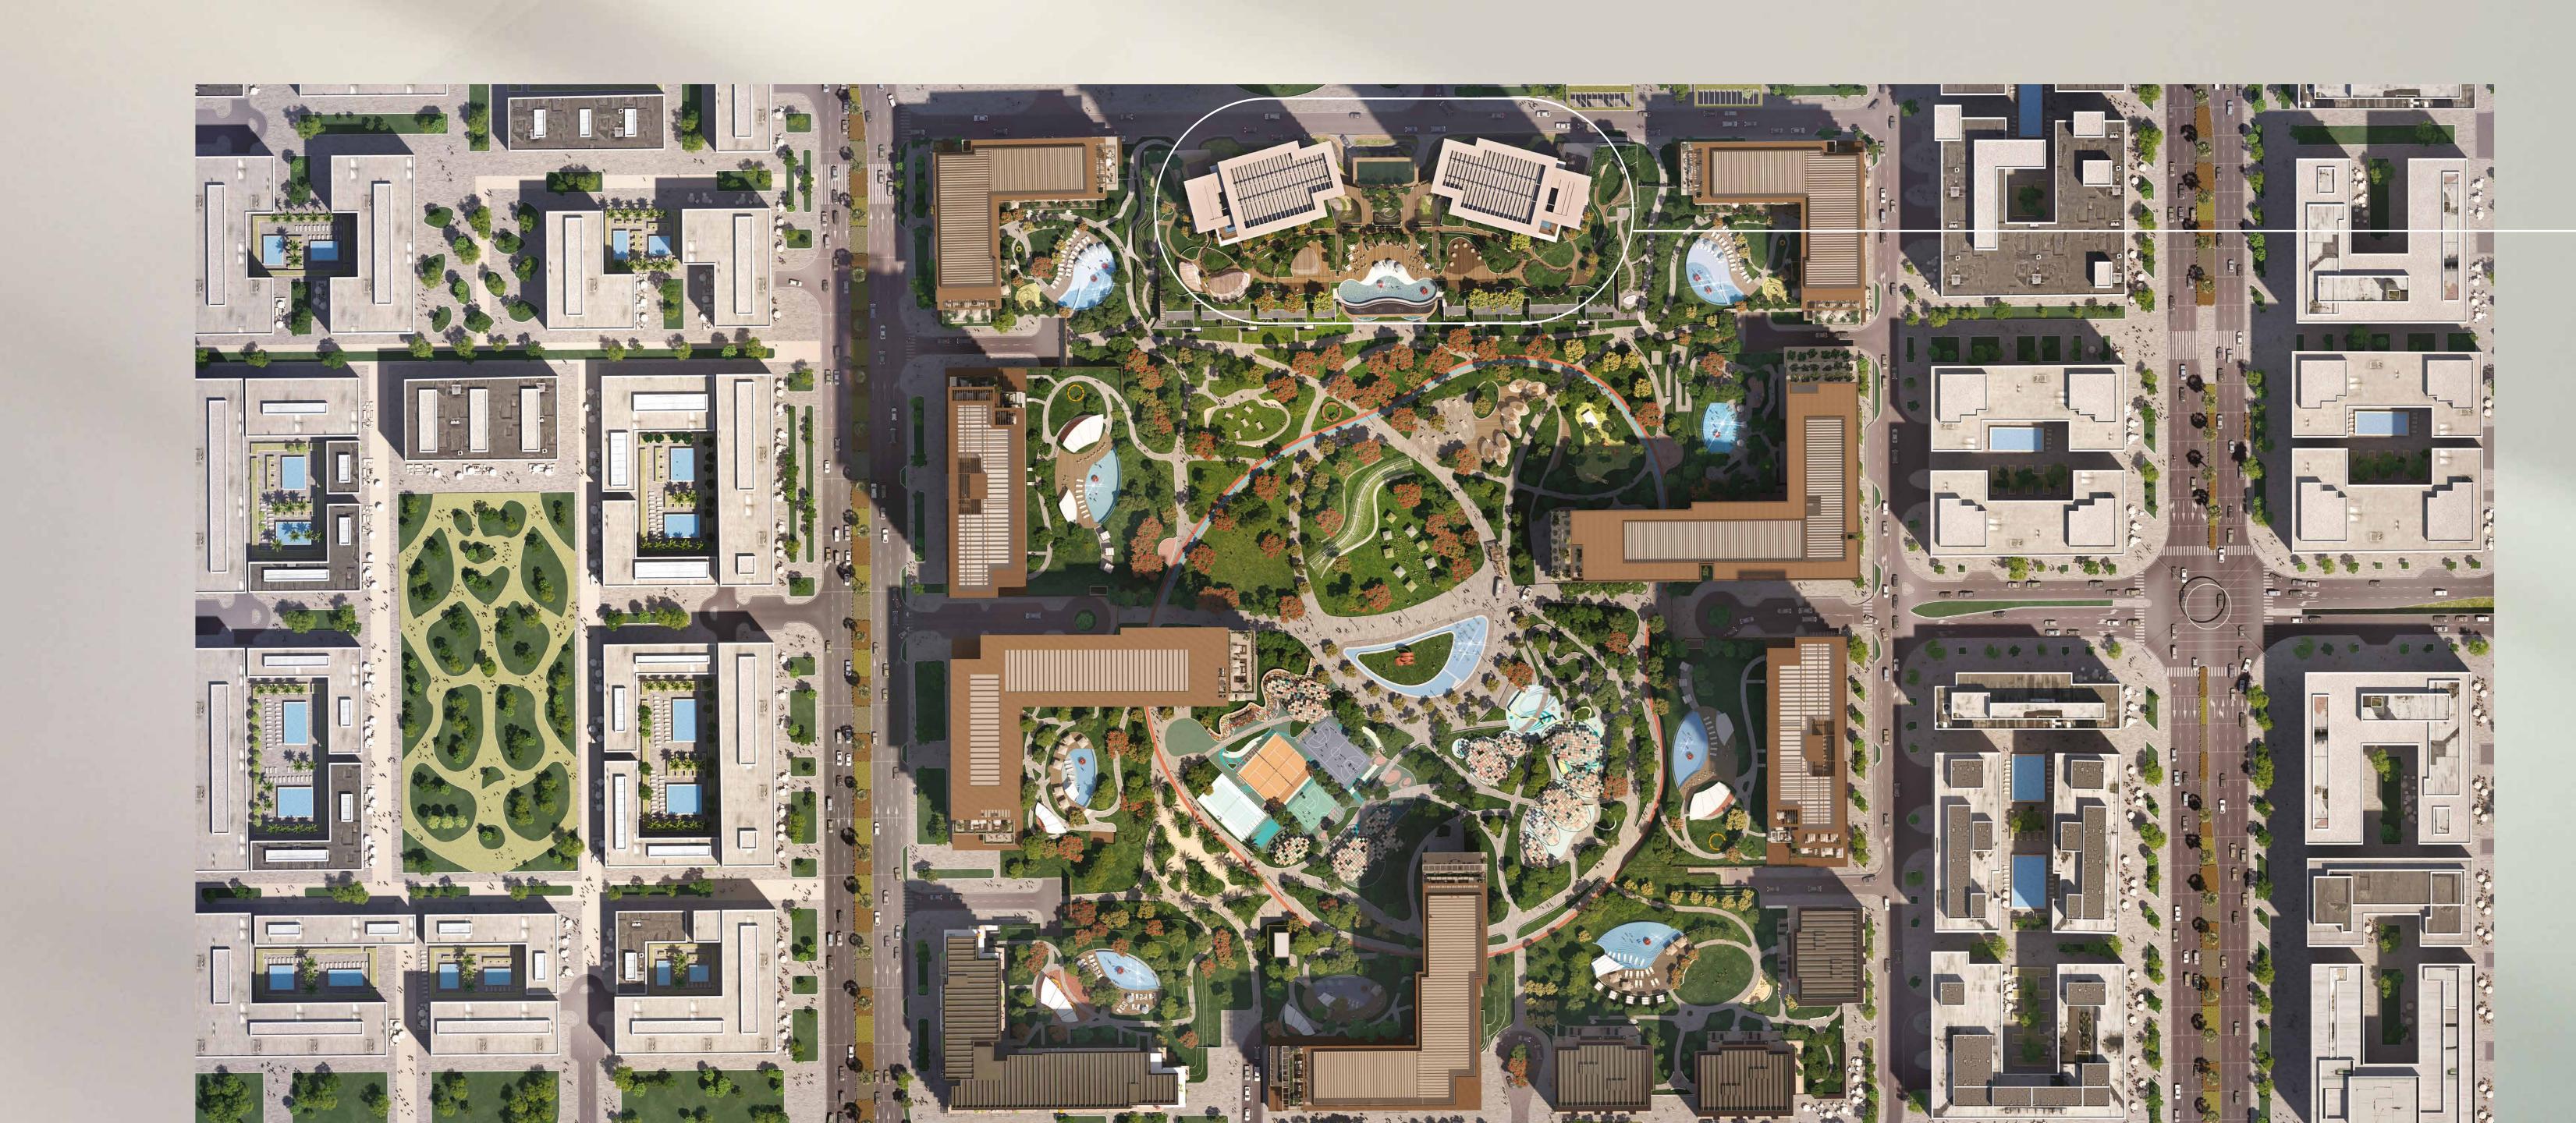

## URBAN ENERGY MEETS EXCLUSIVE LUXURY

Central Park Plaza represents the final, most premium phase of apartments at Central Park. The only residential offering in Dubai that boasts an unrivalled range of active-lifestyle facilities while being nestled in a lush, naturally green environment.

Starting from AED 2.73M, you can select from an exclusive range of 1 to 4-bedroom apartments or luxurious townhouses and 3-storey penthouses; all with the finest luxury fittings and finishes.

Located at City Walk, Central Park Plaza brings you the best that Dubai has to offer within easy reach - mere minutes from the comforts of your luxurious new home.

#### EXPERIENCE EXCLUSIVITY IN FULL BLOOM

PRIME LOCATION MEETS SCENIC VISTAS

WORK AND LOUNGE IN SOPHISTICATION

SUN-KISSED POOLS UNDER THE SHADE OF LUSH GREENS

SAVOUR EXQUISITE MOMENTS

Central Park at City Walk features such a wide range of facilities and amenities that cannot be found in any other community in the city, ensuring something for every age group to enjoy.

Pools and water play areas | Kids' play area | Running track | Dog park | Multi-use games and sports lawns | Tennis and squash courts | Halfcourt basketball | Skateable landscape | Games tables | Outdoor gym and fitness station | Spa and sauna | Yoga and meditation areas | Dining outlets and retail stores | Function rooms | Nursery | Events area | Picnic pavilions | Outdoor barbeque areas