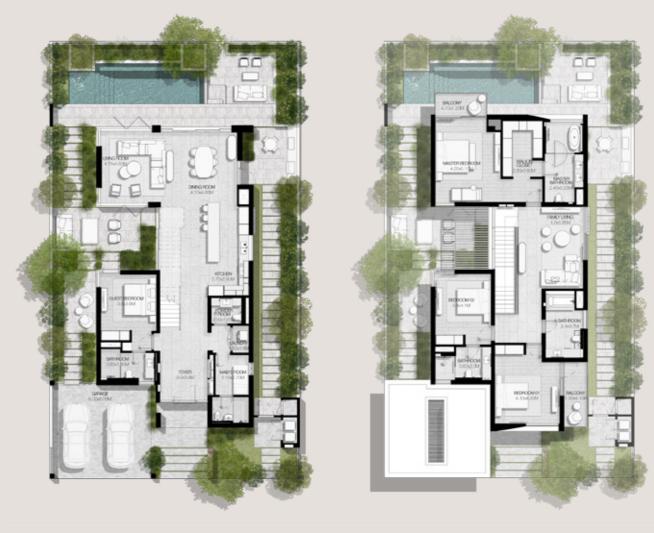

#### 5 BEDROOMS

VILLA TYPE E-5BR

TOTAL AREA: 552.25 SOM | 5.944.37 SOFT

### 5 BEDROOMS VILLA TYPE E-5BR(M)

TOTAL AREA: 552.26 SOM | 5.944.48 SOFT

5 BEDROOMS
VILLA TYPE F-5BR

-TOTAL AREA: 557.55 SQM | 6,001.42 SQFT

5 BEDROOMS
VILLA TYPE F-5BR(M)

-TOTAL AREA: 557.55 SQM | 6,001.42 SQFT