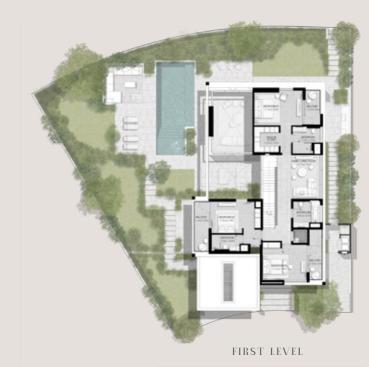

MS VILLA TYPE B-3BR

TOTAL AREA: 283.22 SOM | 3.048.55 SOFT



GROUND LEVEL

FIRST LEVEL





#### 3 BEDROOMS VILLA TYPE B-3BR(M)



FIRST LEVEL







#### 4 BEDROOMS VILLA TYPE A-4S

TOTAL AREA: 370.38 SOM | 3.986.74 SOFT



GROUND LEVEL







#### 4 BEDROOMS VILLA TYPE A-4S(M)

TOTAL AREA: 370.38 SOM | 3.986.74 SOFT







#### 4 BEDROOMS VILLA TYPE D-4BR

TOTAL AREA: 380 10 SOM | 4 091 36 SOFT







### 4 BEDROOMS VILLA TYPE D-4BR(M)

TOTAL AREA: 380.10 SOM | 4.091.36 SOFT



GROUND LEVEL

FIRST LEVEL



## 5-BEDROOM VILLAS





TOTAL AREA: 461 00 SOM | 4 962 16 SOFT













TOTAL AREA: 461.00 SOM | 4.962.16 SOFT







#### 5 BEDROOMS

VILLA TYPE E-5BR

TOTAL AREA: 552.25 SOM | 5.944.37 SOFT









### 5 BEDROOMS VILLA TYPE E-5BR(M)

TOTAL AREA: 552.26 SOM | 5.944.48 SOFT













5 BEDROOMS
VILLA TYPE F-5BR

-TOTAL AREA: 557.55 SQM | 6,001.42 SQFT







5 BEDROOMS
VILLA TYPE F-5BR(M)

-TOTAL AREA: 557.55 SQM | 6,001.42 SQFT