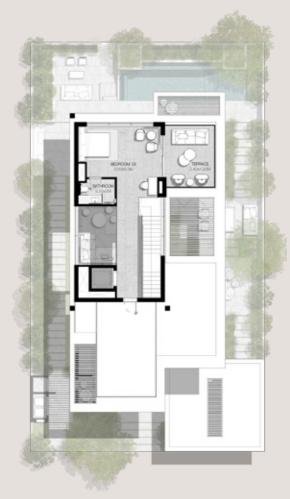

### THE ACRES

FLOOR PLANS

# 3-BEDROOM VILLAS



#### 3 BEDROOMS VILLA TYPE B-3BR

TOTAL AREA: 283.22 SOM | 3.048.55 SOFT



GROUND LEVEL

FIRST LEVEL





#### 3 BEDROOMS VILLA TYPE B-3BR(M)



FIRST LEVEL







#### 4 BEDROOMS VILLA TYPE A-4S

TOTAL AREA: 370.38 SOM | 3.986.74 SOFT



GROUND LEVEL







#### 4 BEDROOMS VILLA TYPE A-4S(M)

TOTAL AREA: 370.38 SOM | 3.986.74 SOFT







#### 4 BEDROOMS VILLA TYPE D-4BR

TOTAL AREA: 380 10 SOM | 4 091 36 SOFT







### 4 BEDROOMS VILLA TYPE D-4BR(M)

TOTAL AREA: 380.10 SOM | 4.091.36 SOFT



GROUND LEVEL

FIRST LEVEL



## 5-BEDROOM VILLAS





TOTAL AREA: 461 00 SOM | 4 962 16 SOFT













TOTAL AREA: 461.00 SOM | 4.962.16 SOFT







#### 5 BEDROOMS

VILLA TYPE E-5BR

TOTAL AREA: 552.25 SOM | 5.944.37 SOFT









### 5 BEDROOMS VILLA TYPE E-5BR(M)

TOTAL AREA: 552.26 SOM | 5.944.48 SOFT













5 BEDROOMS
VILLA TYPE F-5BR

-TOTAL AREA: 557.55 SQM | 6,001.42 SQFT







5 BEDROOMS
VILLA TYPE F-5BR(M)

-TOTAL AREA: 557.55 SQM | 6,001.42 SQFT