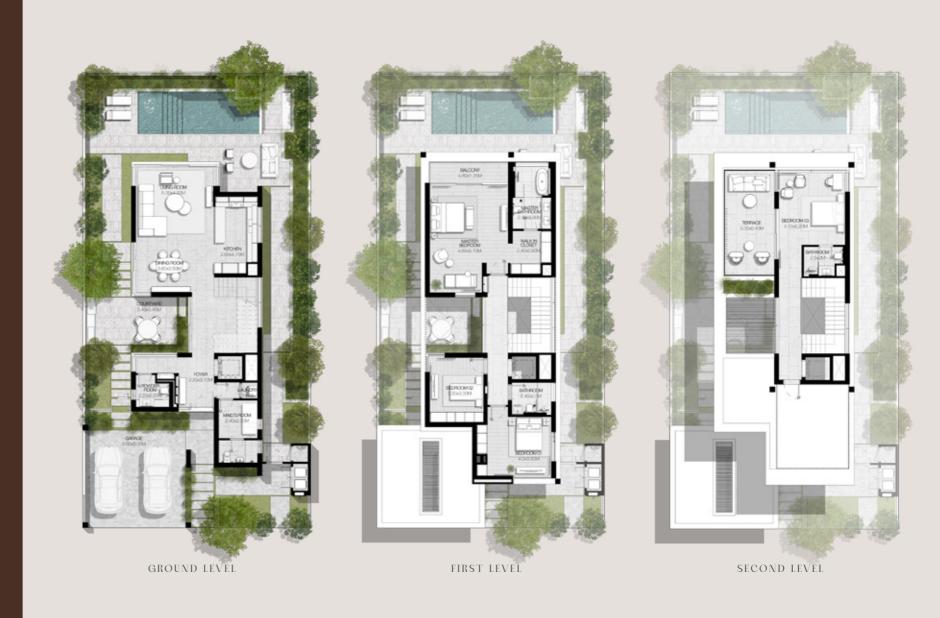

#### 4 BEDROOMS VILLA TYPE D-4BR

TOTAL AREA: 380 10 SOM | 4 091 36 SOFT

### 4 BEDROOMS VILLA TYPE D-4BR(M)

TOTAL AREA: 380.10 SOM | 4.091.36 SOFT

GROUND LEVEL

FIRST LEVEL