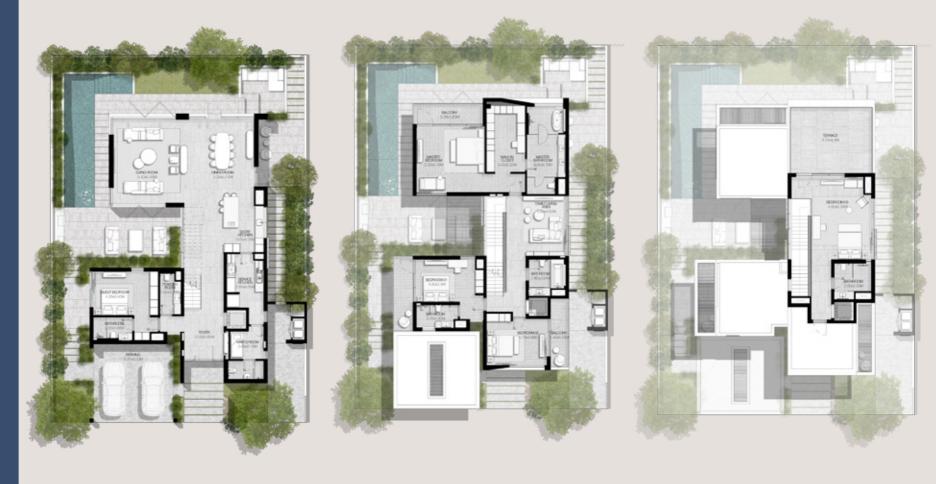

#### 4 BEDROOMS VILLA TYPE A-4S(M)

TOTAL AREA: 370.38 SOM | 3.986.74 SOFT

#### 4 BEDROOMS VILLA TYPE D-4BR

TOTAL AREA: 380 10 SOM | 4 091 36 SOFT

### 4 BEDROOMS VILLA TYPE D-4BR(M)

TOTAL AREA: 380.10 SOM | 4.091.36 SOFT

GROUND LEVEL

FIRST LEVEL