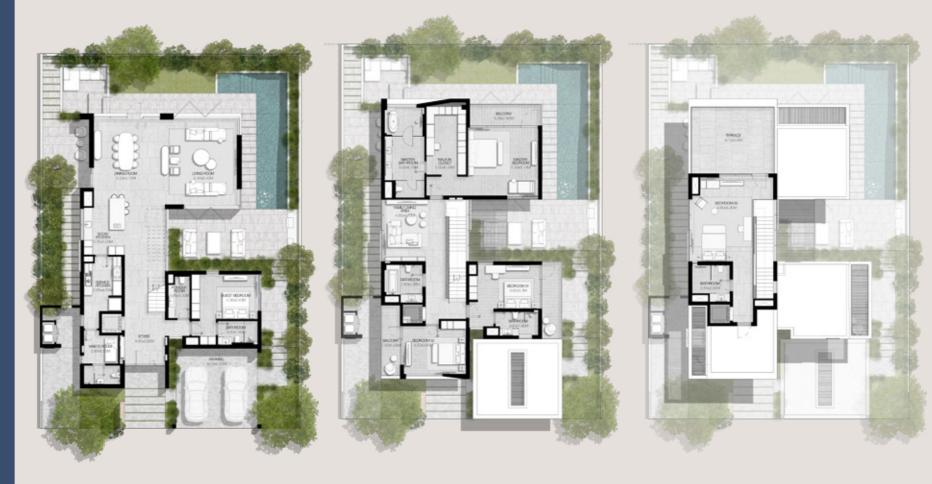

#### 3 BEDROOMS VILLA TYPE B-3BR

TOTAL AREA: 283.22 SOM | 3.048.55 SOFT

GROUND LEVEL

FIRST LEVEL

#### 3 BEDROOMS VILLA TYPE B-3BR(M)

FIRST LEVEL

#### 4 BEDROOMS VILLA TYPE A-4S

TOTAL AREA: 370.38 SOM | 3.986.74 SOFT

GROUND LEVEL