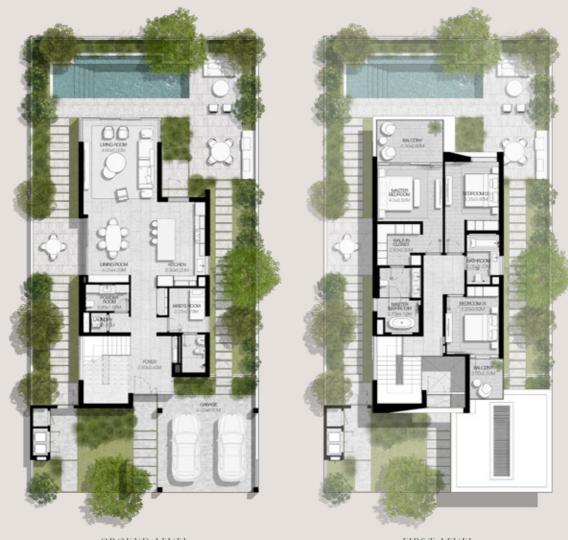

#### 3 BEDROOMS VILLA TYPE B-3BR

TOTAL AREA: 283.22 SOM | 3.048.55 SOFT

GROUND LEVEL

FIRST LEVEL

#### 3 BEDROOMS VILLA TYPE B-3BR(M)

FIRST LEVEL