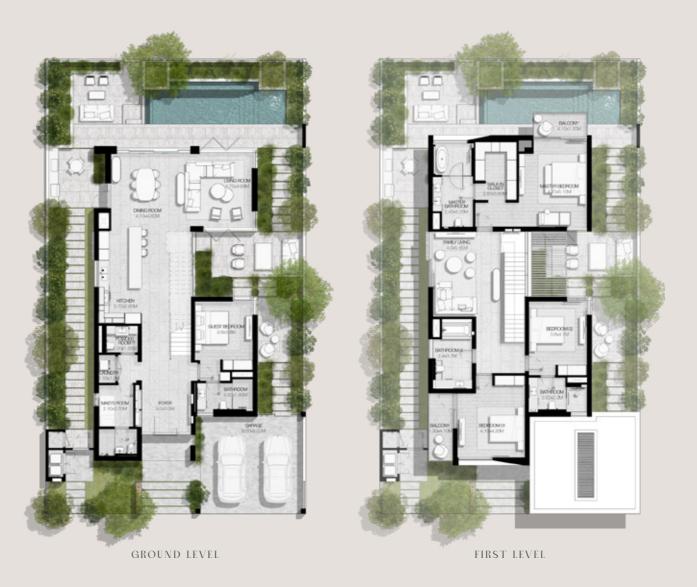

#### 4 BEDROOMS VILLA TYPE A-4S

TOTAL AREA: 370.38 SOM | 3.986.74 SOFT

GROUND LEVEL

#### 4 BEDROOMS VILLA TYPE A-4S(M)

TOTAL AREA: 370.38 SOM | 3.986.74 SOFT