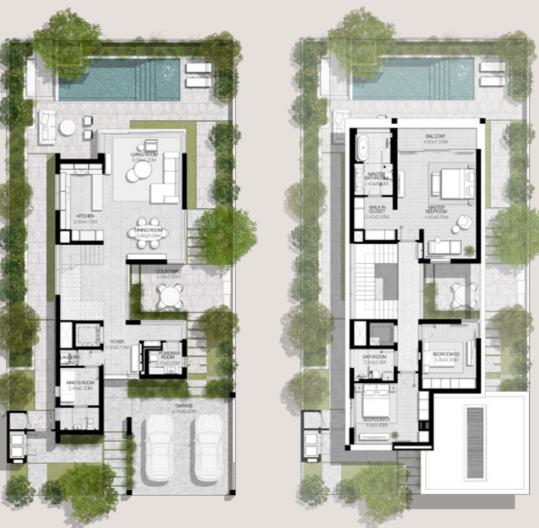

#### 4 BEDROOMS VILLA TYPE D-4BR

TOTAL AREA: 380 10 SOM | 4 091 36 SOFT

### 4 BEDROOMS VILLA TYPE D-4BR(M)

TOTAL AREA: 380.10 SOM | 4.091.36 SOFT

GROUND LEVEL

FIRST LEVEL