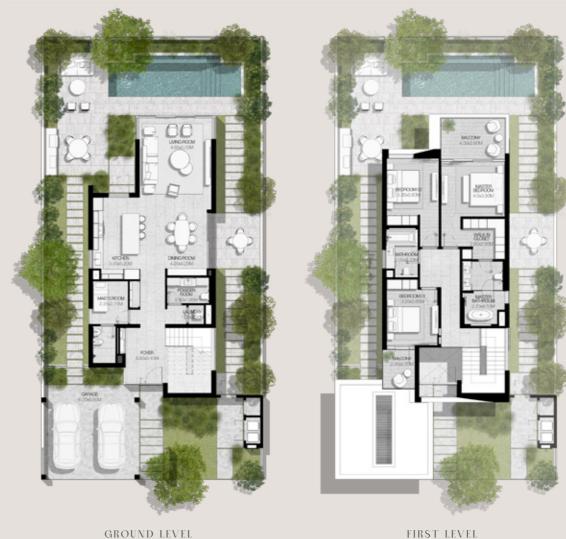

#### 4 BEDROOMS VILLA TYPE A-4S

TOTAL AREA: 370.38 SOM | 3.986.74 SOFT

GROUND LEVEL

#### 4 BEDROOMS VILLA TYPE A-4S(M)

TOTAL AREA: 370.38 SOM | 3.986.74 SOFT