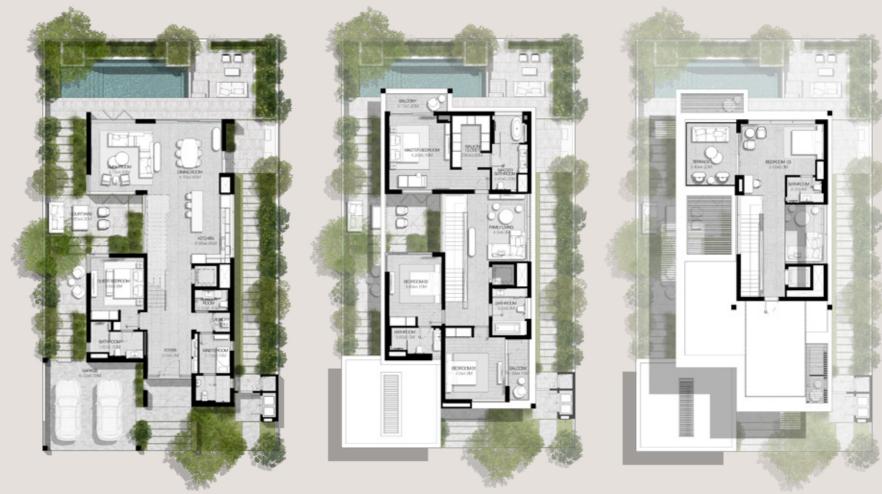

#### 4 BEDROOMS VILLA TYPE A-4S

TOTAL AREA: 370.38 SOM | 3.986.74 SOFT

GROUND LEVEL

#### 4 BEDROOMS VILLA TYPE A-4S(M)

TOTAL AREA: 370.38 SOM | 3.986.74 SOFT