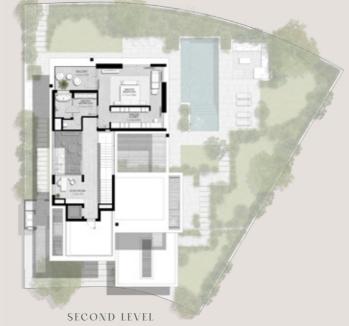

### THE ACRES

FLOOR PLANS

# 3-BEDROOM VILLAS



#### 3 BEDROOMS VILLA TYPE B-3BR

TOTAL AREA: 283.22 SOM | 3.048.55 SOFT



GROUND LEVEL

FIRST LEVEL





#### 3 BEDROOMS VILLA TYPE B-3BR(M)



FIRST LEVEL







#### 4 BEDROOMS VILLA TYPE A-4S

TOTAL AREA: 370.38 SOM | 3.986.74 SOFT



GROUND LEVEL







#### 4 BEDROOMS VILLA TYPE A-4S(M)

TOTAL AREA: 370.38 SOM | 3.986.74 SOFT







#### 4 BEDROOMS VILLA TYPE D-4BR

TOTAL AREA: 380 10 SOM | 4 091 36 SOFT







### 4 BEDROOMS VILLA TYPE D-4BR(M)

TOTAL AREA: 380.10 SOM | 4.091.36 SOFT



GROUND LEVEL

FIRST LEVEL



## 5-BEDROOM VILLAS





TOTAL AREA: 461 00 SOM | 4 962 16 SOFT













TOTAL AREA: 461.00 SOM | 4.962.16 SOFT







#### 5 BEDROOMS

VILLA TYPE E-5BR

TOTAL AREA: 552.25 SOM | 5.944.37 SOFT









### 5 BEDROOMS VILLA TYPE E-5BR(M)

TOTAL AREA: 552.26 SOM | 5.944.48 SOFT













5 BEDROOMS
VILLA TYPE F-5BR

-TOTAL AREA: 557.55 SQM | 6,001.42 SQFT







5 BEDROOMS
VILLA TYPE F-5BR(M)

-TOTAL AREA: 557.55 SQM | 6,001.42 SQFT