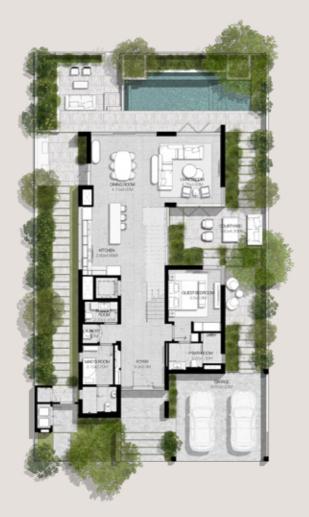

#### 3 BEDROOMS VILLA TYPE B-3BR

TOTAL AREA: 283.22 SOM | 3.048.55 SOFT

GROUND LEVEL

FIRST LEVEL

#### 3 BEDROOMS VILLA TYPE B-3BR(M)

FIRST LEVEL