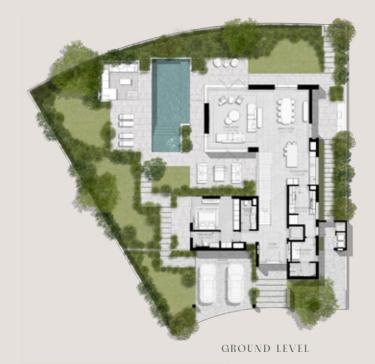

OOMS VILLA TYPE B-3BR

TOTAL AREA: 283.22 SOM | 3.048.55 SOFT



GROUND LEVEL

FIRST LEVEL





#### 3 BEDROOMS VILLA TYPE B-3BR(M)



FIRST LEVEL







#### 4 BEDROOMS VILLA TYPE A-4S

TOTAL AREA: 370.38 SOM | 3.986.74 SOFT



GROUND LEVEL







#### 4 BEDROOMS VILLA TYPE A-4S(M)

TOTAL AREA: 370.38 SOM | 3.986.74 SOFT







#### 4 BEDROOMS VILLA TYPE D-4BR

TOTAL AREA: 380 10 SOM | 4 091 36 SOFT







### 4 BEDROOMS VILLA TYPE D-4BR(M)

TOTAL AREA: 380.10 SOM | 4.091.36 SOFT



GROUND LEVEL

FIRST LEVEL



## 5-BEDROOM VILLAS





TOTAL AREA: 461 00 SOM | 4 962 16 SOFT













TOTAL AREA: 461.00 SOM | 4.962.16 SOFT







#### 5 BEDROOMS

VILLA TYPE E-5BR

TOTAL AREA: 552.25 SOM | 5.944.37 SOFT









### 5 BEDROOMS VILLA TYPE E-5BR(M)

TOTAL AREA: 552.26 SOM | 5.944.48 SOFT













5 BEDROOMS
VILLA TYPE F-5BR

-TOTAL AREA: 557.55 SQM | 6,001.42 SQFT







5 BEDROOMS
VILLA TYPE F-5BR(M)

-TOTAL AREA: 557.55 SQM | 6,001.42 SQFT