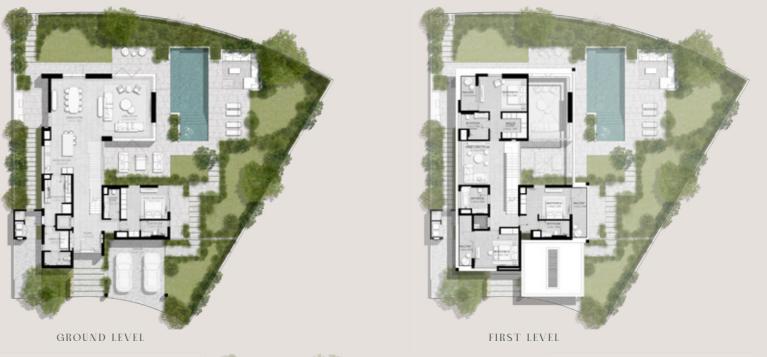

#### 5 BEDROOMS

VILLA TYPE E-5BR

TOTAL AREA: 552.25 SOM | 5.944.37 SOFT

### 5 BEDROOMS VILLA TYPE E-5BR(M)

TOTAL AREA: 552.26 SOM | 5.944.48 SOFT

5 BEDROOMS
VILLA TYPE F-5BR

-TOTAL AREA: 557.55 SQM | 6,001.42 SQFT

5 BEDROOMS
VILLA TYPE F-5BR(M)

-TOTAL AREA: 557.55 SQM | 6,001.42 SQFT