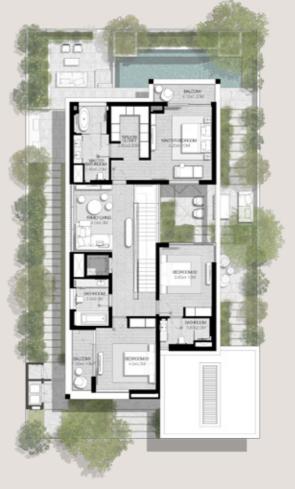

### THE ACRES

FLOOR PLANS

# 3-BEDROOM VILLAS



#### 3 BEDROOMS VILLA TYPE B-3BR

TOTAL AREA: 283.22 SOM | 3.048.55 SOFT



GROUND LEVEL

FIRST LEVEL





#### 3 BEDROOMS VILLA TYPE B-3BR(M)



FIRST LEVEL







#### 4 BEDROOMS VILLA TYPE A-4S

TOTAL AREA: 370.38 SOM | 3.986.74 SOFT



GROUND LEVEL







#### 4 BEDROOMS VILLA TYPE A-4S(M)

TOTAL AREA: 370.38 SOM | 3.986.74 SOFT







#### 4 BEDROOMS VILLA TYPE D-4BR

TOTAL AREA: 380 10 SOM | 4 091 36 SOFT







### 4 BEDROOMS VILLA TYPE D-4BR(M)

TOTAL AREA: 380.10 SOM | 4.091.36 SOFT



GROUND LEVEL

FIRST LEVEL



## 5-BEDROOM VILLAS





TOTAL AREA: 461 00 SOM | 4 962 16 SOFT













TOTAL AREA: 461.00 SOM | 4.962.16 SOFT







#### 5 BEDROOMS

VILLA TYPE E-5BR

TOTAL AREA: 552.25 SOM | 5.944.37 SOFT









### 5 BEDROOMS VILLA TYPE E-5BR(M)

TOTAL AREA: 552.26 SOM | 5.944.48 SOFT













5 BEDROOMS
VILLA TYPE F-5BR

-TOTAL AREA: 557.55 SQM | 6,001.42 SQFT







5 BEDROOMS
VILLA TYPE F-5BR(M)

-TOTAL AREA: 557.55 SQM | 6,001.42 SQFT