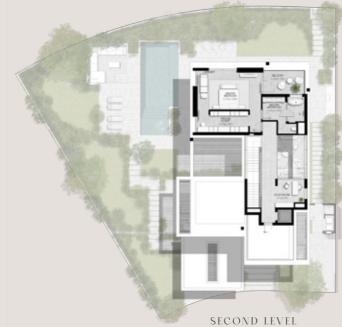

VILLA TYPE B-3BR

TOTAL AREA: 283.22 SOM | 3.048.55 SOFT



GROUND LEVEL

FIRST LEVEL





#### 3 BEDROOMS VILLA TYPE B-3BR(M)



FIRST LEVEL







#### 4 BEDROOMS VILLA TYPE A-4S

TOTAL AREA: 370.38 SOM | 3.986.74 SOFT



GROUND LEVEL







#### 4 BEDROOMS VILLA TYPE A-4S(M)

TOTAL AREA: 370.38 SOM | 3.986.74 SOFT







#### 4 BEDROOMS VILLA TYPE D-4BR

TOTAL AREA: 380 10 SOM | 4 091 36 SOFT







### 4 BEDROOMS VILLA TYPE D-4BR(M)

TOTAL AREA: 380.10 SOM | 4.091.36 SOFT



GROUND LEVEL

FIRST LEVEL



## 5-BEDROOM VILLAS





TOTAL AREA: 461 00 SOM | 4 962 16 SOFT













TOTAL AREA: 461.00 SOM | 4.962.16 SOFT







#### 5 BEDROOMS

VILLA TYPE E-5BR

TOTAL AREA: 552.25 SOM | 5.944.37 SOFT









### 5 BEDROOMS VILLA TYPE E-5BR(M)

TOTAL AREA: 552.26 SOM | 5.944.48 SOFT













5 BEDROOMS
VILLA TYPE F-5BR

-TOTAL AREA: 557.55 SQM | 6,001.42 SQFT







5 BEDROOMS
VILLA TYPE F-5BR(M)

-TOTAL AREA: 557.55 SQM | 6,001.42 SQFT