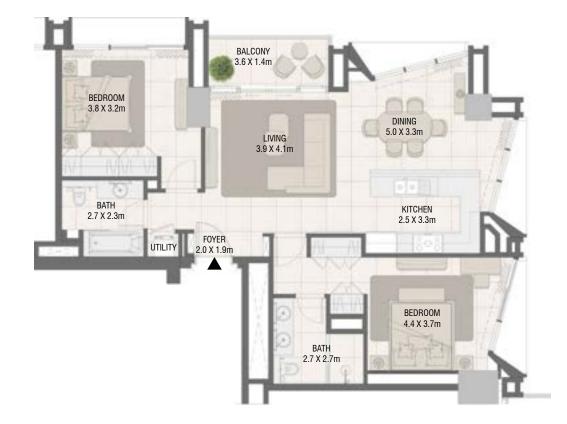

#### **TOWER B** 2 Bedroom Type 03

| Unit No. | Unit Area |         | Balcony Area |       | Total Area |         |
|----------|-----------|---------|--------------|-------|------------|---------|
|          | Sqm       | Sqft    | Sqm          | Sqft  | Sqm        | Sqft    |
| 205      | 101.68    | 1094.47 | 5.81         | 62.54 | 107.49     | 1157.01 |
| 305      | 101.80    | 1095.77 | 5.81         | 62.54 | 107.61     | 1158.31 |