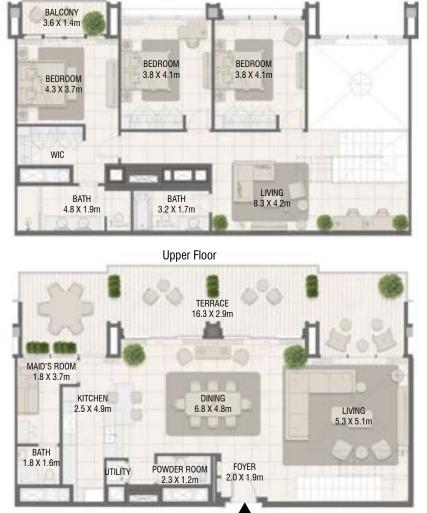

#### **TOWER B** Duplex - 3 Bedroom Type 07 M

Lower Floor

| Unit No. | Unit Area |         | Balcony Area |        | Total Area |         |
|----------|-----------|---------|--------------|--------|------------|---------|
|          | Sqm       | Sqft    | Sqm          | Sqft   | Sqm        | Sqft    |
| 4204     | 232.37    | 2501.21 | 58.59        | 630.66 | 290.96     | 3131.87 |