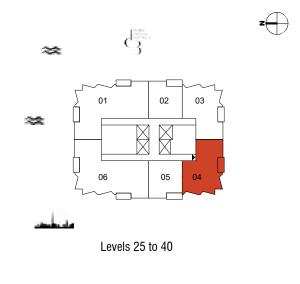

| Unit No.     | Unit   | Area    | Balcor | ıy Area | Total Area |         |  |
|--------------|--------|---------|--------|---------|------------|---------|--|
|              | Sqm    | Sqft    | Sqm    | Sqft    | Sqm        | Sqft    |  |
| 2501 to 4001 | 176.07 | 1895.20 | 11.49  | 123.68  | 187.56     | 2018.88 |  |

#### **TOWER B** 3 Bedroom Type 03 M

| [ | Unit No.     | Unit Area |         | Balcony Area |        | Total Area |         |
|---|--------------|-----------|---------|--------------|--------|------------|---------|
| ſ |              | Sqm       | Sqft    | Sqm          | Sqft   | Sqm        | Sqft    |
| [ | 2506 to 4006 | 176.06    | 1895.09 | 11.49        | 123.68 | 187.55     | 2018.77 |