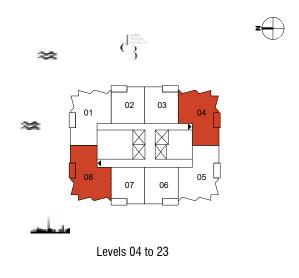

z

|    | Levels 04 to 23                                     |
|----|-----------------------------------------------------|
|    | 01 02 03<br>01 02 03<br>06 05 04<br>Levels 25 to 40 |
|    | $\oplus$                                            |
|    | ⟨] <sup>2</sup><br>3                                |
| ** |                                                     |
|    | Tower B                                             |