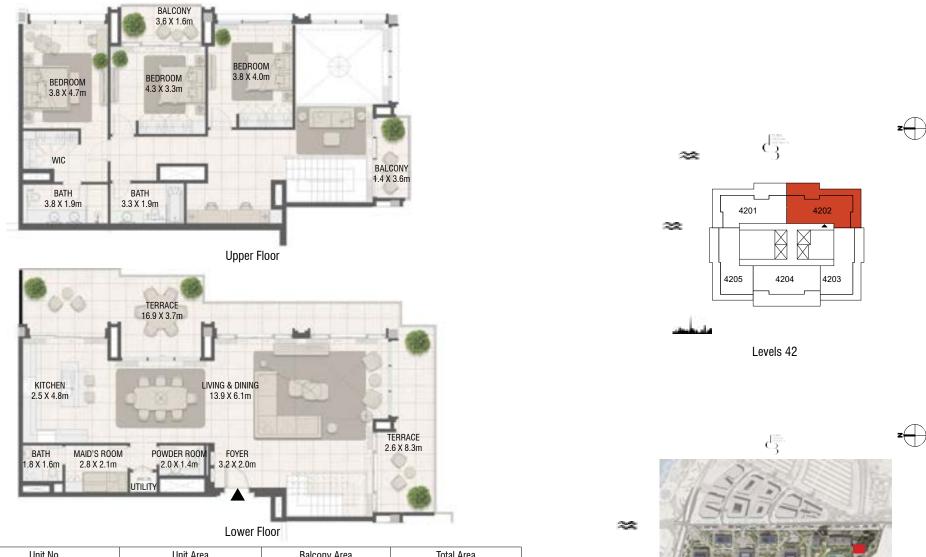

#### **TOWER B**

Duplex - 3 Bedroom Type 05 M

| Unit No. | Unit Area |         | Balcony Area |        | Total Area |         |
|----------|-----------|---------|--------------|--------|------------|---------|
|          | Sqm       | Sqft    | Sqm          | Sqft   | Sqm        | Sqft    |
| 4202     | 235.10    | 2530.60 | 71.91        | 774.03 | 307.01     | 3304.63 |