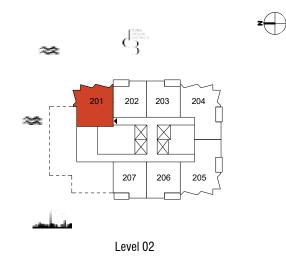

Levels 02

22

22

201

203

303

204

2

| Unit No. | Unit Area |        | Balcony Area |      | Total Area |        |
|----------|-----------|--------|--------------|------|------------|--------|
|          | Sqm       | Sqft   | Sqm          | Sqft | Sqm        | Sqft   |
| 201      | 86.88     | 935.17 | 0.00         | 0.00 | 86.88      | 935.17 |