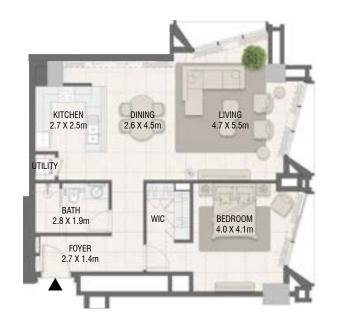

#### **TOWER B** 1 Bedroom Type 02

|   | 307 306 305 J<br>Levels 03                                                                                                                                                                                                                                                                                                                                                                                                                                                                                                                                                                                                                                                                                                                                                                                                                                                                                                                                                                                                                                                                                                                                                                                                                                                                                                                                                                                                                                                                                                                                                                                                                                                                                                                                                                                                                                                                                                                                                                                                                                                                                                    |
|---|-------------------------------------------------------------------------------------------------------------------------------------------------------------------------------------------------------------------------------------------------------------------------------------------------------------------------------------------------------------------------------------------------------------------------------------------------------------------------------------------------------------------------------------------------------------------------------------------------------------------------------------------------------------------------------------------------------------------------------------------------------------------------------------------------------------------------------------------------------------------------------------------------------------------------------------------------------------------------------------------------------------------------------------------------------------------------------------------------------------------------------------------------------------------------------------------------------------------------------------------------------------------------------------------------------------------------------------------------------------------------------------------------------------------------------------------------------------------------------------------------------------------------------------------------------------------------------------------------------------------------------------------------------------------------------------------------------------------------------------------------------------------------------------------------------------------------------------------------------------------------------------------------------------------------------------------------------------------------------------------------------------------------------------------------------------------------------------------------------------------------------|
|   | d State Sta |
| * |                                                                                                                                                                                                                                                                                                                                                                                                                                                                                                                                                                                                                                                                                                                                                                                                                                                                                                                                                                                                                                                                                                                                                                                                                                                                                                                                                                                                                                                                                                                                                                                                                                                                                                                                                                                                                                                                                                                                                                                                                                                                                                                               |
|   | Tower B                                                                                                                                                                                                                                                                                                                                                                                                                                                                                                                                                                                                                                                                                                                                                                                                                                                                                                                                                                                                                                                                                                                                                                                                                                                                                                                                                                                                                                                                                                                                                                                                                                                                                                                                                                                                                                                                                                                                                                                                                                                                                                                       |

| Unit No.  | Unit Area |        | Balcony Area |       | Total Area |        |
|-----------|-----------|--------|--------------|-------|------------|--------|
|           | Sqm       | Sqft   | Sqm          | Sqft  | Sqm        | Sqft   |
| 202       | 68.09     | 732.91 | 5.80         | 62.43 | 73.89      | 795.34 |
| 206       | 68.13     | 733.35 | 5.80         | 62.43 | 73.93      | 795.78 |
| 306 & 302 | 68.11     | 733.13 | 5.80         | 62.43 | 73.91      | 795.56 |

22

| Unit No.      | Unit Area |        | Balcony Area |       | Total Area |        |
|---------------|-----------|--------|--------------|-------|------------|--------|
|               | Sqm       | Sqft   | Sqm          | Sqft  | Sqm        | Sqft   |
| 203, 303, 307 | 68.11     | 733.13 | 5.80         | 62.43 | 73.91      | 795.56 |
| 207           | 68.10     | 733.02 | 5.80         | 62.43 | 73.90      | 795.45 |