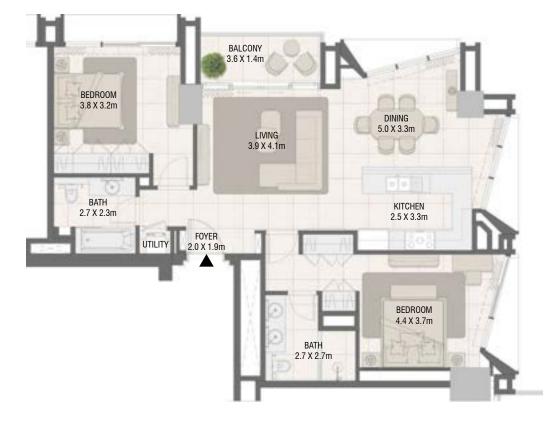

#### **TOWER B** 1 Bedroom Type 02

|   | 307 306 305 J<br>Levels 03                                                                                                                                                                                                                                                                                                                                                                                                                                                                                                                                                                                                                                                                                                                                                                                                                                                                                                                                                                                                                                                                                                                                                                                                                                                                                                                                                                                                                                                                                                                                                                                                                                                                                                                                                                                                                                                                                                                                                                                                                                                                                                    |
|---|-------------------------------------------------------------------------------------------------------------------------------------------------------------------------------------------------------------------------------------------------------------------------------------------------------------------------------------------------------------------------------------------------------------------------------------------------------------------------------------------------------------------------------------------------------------------------------------------------------------------------------------------------------------------------------------------------------------------------------------------------------------------------------------------------------------------------------------------------------------------------------------------------------------------------------------------------------------------------------------------------------------------------------------------------------------------------------------------------------------------------------------------------------------------------------------------------------------------------------------------------------------------------------------------------------------------------------------------------------------------------------------------------------------------------------------------------------------------------------------------------------------------------------------------------------------------------------------------------------------------------------------------------------------------------------------------------------------------------------------------------------------------------------------------------------------------------------------------------------------------------------------------------------------------------------------------------------------------------------------------------------------------------------------------------------------------------------------------------------------------------------|
|   | d State Sta |
| * |                                                                                                                                                                                                                                                                                                                                                                                                                                                                                                                                                                                                                                                                                                                                                                                                                                                                                                                                                                                                                                                                                                                                                                                                                                                                                                                                                                                                                                                                                                                                                                                                                                                                                                                                                                                                                                                                                                                                                                                                                                                                                                                               |
|   | Tower B                                                                                                                                                                                                                                                                                                                                                                                                                                                                                                                                                                                                                                                                                                                                                                                                                                                                                                                                                                                                                                                                                                                                                                                                                                                                                                                                                                                                                                                                                                                                                                                                                                                                                                                                                                                                                                                                                                                                                                                                                                                                                                                       |

| Unit No.  | Unit Area |        | Balcony Area |       | Total Area |        |
|-----------|-----------|--------|--------------|-------|------------|--------|
|           | Sqm       | Sqft   | Sqm          | Sqft  | Sqm        | Sqft   |
| 202       | 68.09     | 732.91 | 5.80         | 62.43 | 73.89      | 795.34 |
| 206       | 68.13     | 733.35 | 5.80         | 62.43 | 73.93      | 795.78 |
| 306 & 302 | 68.11     | 733.13 | 5.80         | 62.43 | 73.91      | 795.56 |