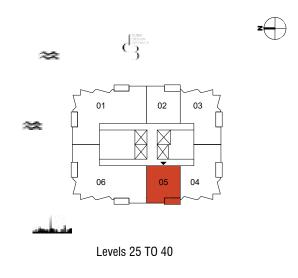

z

|    | Levels 04 to 23                                     |
|----|-----------------------------------------------------|
|    | 01 02 03<br>01 02 03<br>06 05 04<br>Levels 25 to 40 |
|    | $\oplus$                                            |
|    | ⟨] <sup>2</sup><br>3                                |
| ** |                                                     |
|    | Tower B                                             |