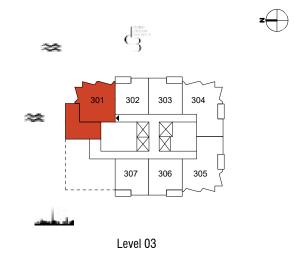

#### **TOWER B** 1 Bedroom Type 06 B

| Unit No. | Unit Area |        | Balcony Area |        | Total Area |         |
|----------|-----------|--------|--------------|--------|------------|---------|
|          | Sqm       | Sqft   | Sqm          | Sqft   | Sqm        | Sqft    |
| 301      | 85.83     | 923.87 | 51.06        | 549.61 | 136.89     | 1473.48 |