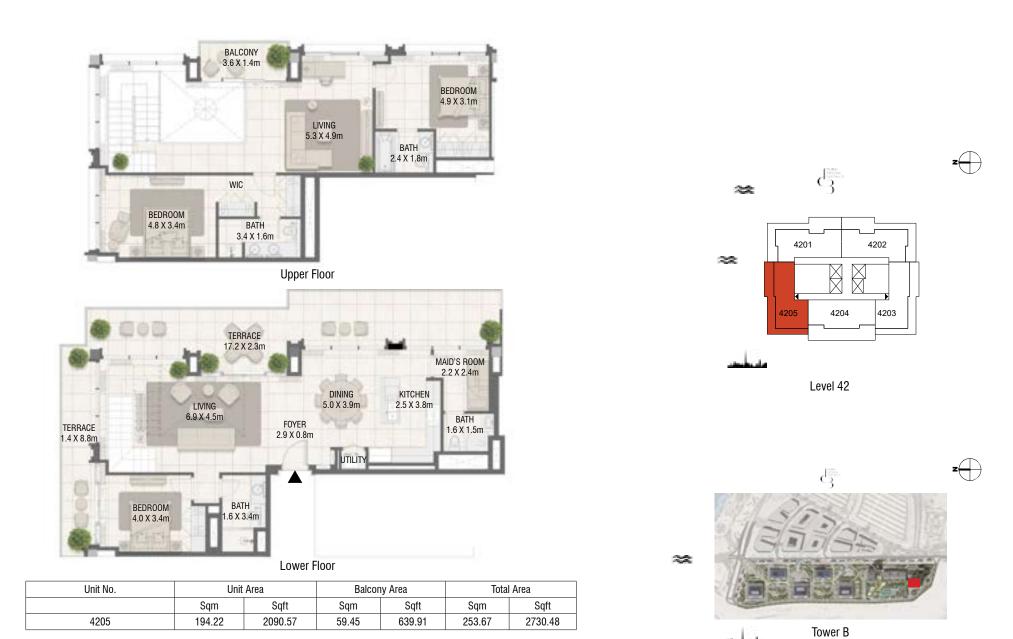

#### **TOWER B** Duplex - 3 Bedroom Type 06 M

Tower B

| Unit No. | Unit Area |         | Balcony Area |        | Total Area |         |
|----------|-----------|---------|--------------|--------|------------|---------|
|          | Sqm       | Sqft    | Sqm          | Sqft   | Sqm        | Sqft    |
| 4203     | 194.22    | 2090.57 | 59.45        | 639.91 | 253.67     | 2730.48 |