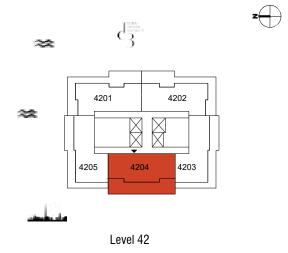

#### **TOWER B**

Duplex - 3 Bedroom Type 05 M

| Unit No. | Unit Area |         | Balcony Area |        | Total Area |         |
|----------|-----------|---------|--------------|--------|------------|---------|
|          | Sqm       | Sqft    | Sqm          | Sqft   | Sqm        | Sqft    |
| 4202     | 235.10    | 2530.60 | 71.91        | 774.03 | 307.01     | 3304.63 |

#### **TOWER B** Duplex - 3 Bedroom Type 06 M

Tower B

| Unit No. | Unit Area |         | Balcony Area |        | Total Area |         |
|----------|-----------|---------|--------------|--------|------------|---------|
|          | Sqm       | Sqft    | Sqm          | Sqft   | Sqm        | Sqft    |
| 4203     | 194.22    | 2090.57 | 59.45        | 639.91 | 253.67     | 2730.48 |

#### **TOWER B** Duplex - 3 Bedroom Type 07 M

Lower Floor

| Unit No. | Unit Area |         | Balcony Area |        | Total Area |         |
|----------|-----------|---------|--------------|--------|------------|---------|
|          | Sqm       | Sqft    | Sqm          | Sqft   | Sqm        | Sqft    |
| 4204     | 232.37    | 2501.21 | 58.59        | 630.66 | 290.96     | 3131.87 |