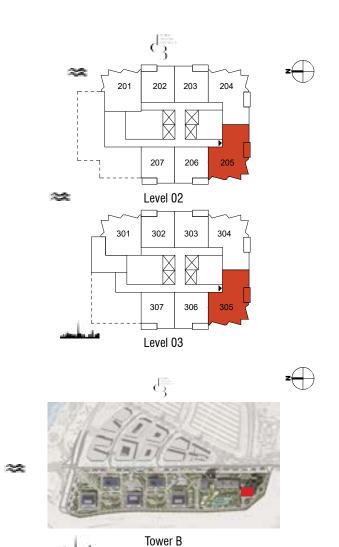

#### **TOWER B** 1 Bedroom Type 02

|   | 307 306 305 J<br>Levels 03                                                                                                                                                                                                                                                                                                                                                                                                                                                                                                                                                                                                                                                                                                                                                                                                                                                                                                                                                                                                                                                                                                                                                                                                                                                                                                                                                                                                                                                                                                                                                                                                                                                                                                                                                                                                                                                                                                                                                                                                                                                                                                    |
|---|-------------------------------------------------------------------------------------------------------------------------------------------------------------------------------------------------------------------------------------------------------------------------------------------------------------------------------------------------------------------------------------------------------------------------------------------------------------------------------------------------------------------------------------------------------------------------------------------------------------------------------------------------------------------------------------------------------------------------------------------------------------------------------------------------------------------------------------------------------------------------------------------------------------------------------------------------------------------------------------------------------------------------------------------------------------------------------------------------------------------------------------------------------------------------------------------------------------------------------------------------------------------------------------------------------------------------------------------------------------------------------------------------------------------------------------------------------------------------------------------------------------------------------------------------------------------------------------------------------------------------------------------------------------------------------------------------------------------------------------------------------------------------------------------------------------------------------------------------------------------------------------------------------------------------------------------------------------------------------------------------------------------------------------------------------------------------------------------------------------------------------|
|   | d State Sta |
| * |                                                                                                                                                                                                                                                                                                                                                                                                                                                                                                                                                                                                                                                                                                                                                                                                                                                                                                                                                                                                                                                                                                                                                                                                                                                                                                                                                                                                                                                                                                                                                                                                                                                                                                                                                                                                                                                                                                                                                                                                                                                                                                                               |
|   | Tower B                                                                                                                                                                                                                                                                                                                                                                                                                                                                                                                                                                                                                                                                                                                                                                                                                                                                                                                                                                                                                                                                                                                                                                                                                                                                                                                                                                                                                                                                                                                                                                                                                                                                                                                                                                                                                                                                                                                                                                                                                                                                                                                       |

Levels 02

22

22

201

203

303

204

2

| Unit No.  | Unit Area |        | Balcony Area |       | Total Area |        |
|-----------|-----------|--------|--------------|-------|------------|--------|
|           | Sqm       | Sqft   | Sqm          | Sqft  | Sqm        | Sqft   |
| 202       | 68.09     | 732.91 | 5.80         | 62.43 | 73.89      | 795.34 |
| 206       | 68.13     | 733.35 | 5.80         | 62.43 | 73.93      | 795.78 |
| 306 & 302 | 68.11     | 733.13 | 5.80         | 62.43 | 73.91      | 795.56 |

22

| Unit No.      | Unit Area |        | Balcony Area |       | Total Area |        |
|---------------|-----------|--------|--------------|-------|------------|--------|
|               | Sqm       | Sqft   | Sqm          | Sqft  | Sqm        | Sqft   |
| 203, 303, 307 | 68.11     | 733.13 | 5.80         | 62.43 | 73.91      | 795.56 |
| 207           | 68.10     | 733.02 | 5.80         | 62.43 | 73.90      | 795.45 |