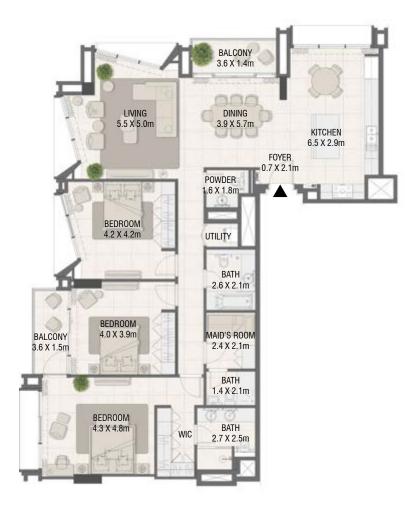

#### **TOWER B** 3 Bedroom Type 03 M

| [ | Unit No.     | Unit Area |         | Balcony Area |        | Total Area |         |
|---|--------------|-----------|---------|--------------|--------|------------|---------|
| ſ |              | Sqm       | Sqft    | Sqm          | Sqft   | Sqm        | Sqft    |
| [ | 2506 to 4006 | 176.06    | 1895.09 | 11.49        | 123.68 | 187.55     | 2018.77 |