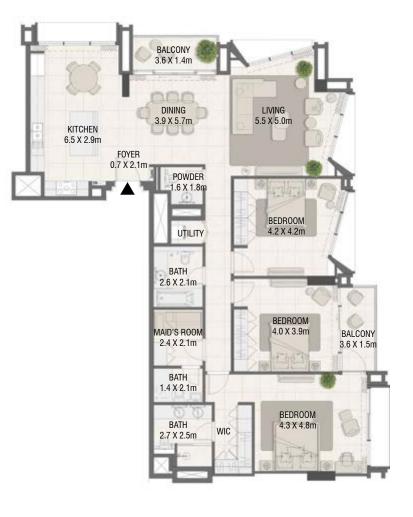

| Unit No.     | Unit   | Area    | Balcor | ıy Area | Total Area |         |  |
|--------------|--------|---------|--------|---------|------------|---------|--|
|              | Sqm    | Sqft    | Sqm    | Sqft    | Sqm        | Sqft    |  |
| 2501 to 4001 | 176.07 | 1895.20 | 11.49  | 123.68  | 187.56     | 2018.88 |  |

#### **TOWER B** 3 Bedroom Type 03 M

| [ | Unit No.     | Unit Area |         | Balcony Area |        | Total Area |         |
|---|--------------|-----------|---------|--------------|--------|------------|---------|
| ſ |              | Sqm       | Sqft    | Sqm          | Sqft   | Sqm        | Sqft    |
| [ | 2506 to 4006 | 176.06    | 1895.09 | 11.49        | 123.68 | 187.55     | 2018.77 |