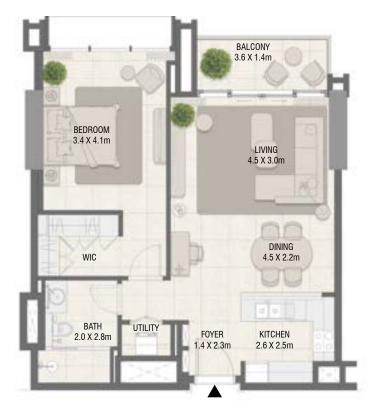

#### **TOWER B** 1 Bedroom Type 02

|   | 307 306 305 J<br>Levels 03                                                                                                                                                                                                                                                                                                                                                                                                                                                                                                                                                                                                                                                                                                                                                                                                                                                                                                                                                                                                                                                                                                                                                                                                                                                                                                                                                                                                                                                                                                                                                                                                                                                                                                                                                                                                                                                                                                                                                                                                                                                                                                    |
|---|-------------------------------------------------------------------------------------------------------------------------------------------------------------------------------------------------------------------------------------------------------------------------------------------------------------------------------------------------------------------------------------------------------------------------------------------------------------------------------------------------------------------------------------------------------------------------------------------------------------------------------------------------------------------------------------------------------------------------------------------------------------------------------------------------------------------------------------------------------------------------------------------------------------------------------------------------------------------------------------------------------------------------------------------------------------------------------------------------------------------------------------------------------------------------------------------------------------------------------------------------------------------------------------------------------------------------------------------------------------------------------------------------------------------------------------------------------------------------------------------------------------------------------------------------------------------------------------------------------------------------------------------------------------------------------------------------------------------------------------------------------------------------------------------------------------------------------------------------------------------------------------------------------------------------------------------------------------------------------------------------------------------------------------------------------------------------------------------------------------------------------|
|   | d State Sta |
| * |                                                                                                                                                                                                                                                                                                                                                                                                                                                                                                                                                                                                                                                                                                                                                                                                                                                                                                                                                                                                                                                                                                                                                                                                                                                                                                                                                                                                                                                                                                                                                                                                                                                                                                                                                                                                                                                                                                                                                                                                                                                                                                                               |
|   | Tower B                                                                                                                                                                                                                                                                                                                                                                                                                                                                                                                                                                                                                                                                                                                                                                                                                                                                                                                                                                                                                                                                                                                                                                                                                                                                                                                                                                                                                                                                                                                                                                                                                                                                                                                                                                                                                                                                                                                                                                                                                                                                                                                       |

#### **TOWER B** 1 Bedroom Type 02

| Unit No.    | Unit Area |        | Balcony Area |       | Total Area |        |
|-------------|-----------|--------|--------------|-------|------------|--------|
|             | Sqm       | Sqft   | Sqm          | Sqft  | Sqm        | Sqft   |
| 402 to 2302 | 68.97     | 742.39 | 5.80         | 62.43 | 74.77      | 804.82 |
| 406 to 2306 | 00.97     | 142.39 | 5.00         | 02.43 | 14.11      | 004.02 |