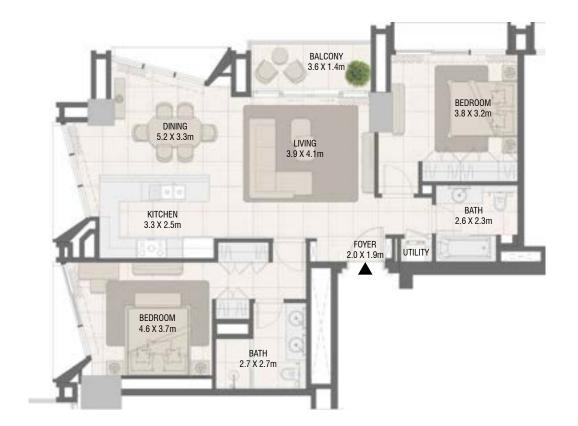

22

| Unit No.      | Unit Area |        | Balcony Area |       | Total Area |        |
|---------------|-----------|--------|--------------|-------|------------|--------|
|               | Sqm       | Sqft   | Sqm          | Sqft  | Sqm        | Sqft   |
| 203, 303, 307 | 68.11     | 733.13 | 5.80         | 62.43 | 73.91      | 795.56 |
| 207           | 68.10     | 733.02 | 5.80         | 62.43 | 73.90      | 795.45 |

| Unit No.  | Unit Area |        | Balcony Area |       | Total Area |        |
|-----------|-----------|--------|--------------|-------|------------|--------|
|           | Sqm       | Sqft   | Sqm          | Sqft  | Sqm        | Sqft   |
| 202       | 68.09     | 732.91 | 5.80         | 62.43 | 73.89      | 795.34 |
| 206       | 68.13     | 733.35 | 5.80         | 62.43 | 73.93      | 795.78 |
| 306 & 302 | 68.11     | 733.13 | 5.80         | 62.43 | 73.91      | 795.56 |