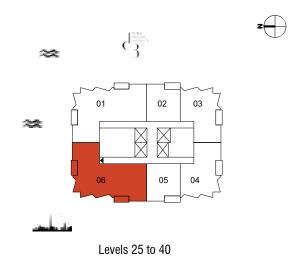

z

|    | Levels 04 to 23                                     |
|----|-----------------------------------------------------|
|    | 01 02 03<br>01 02 03<br>06 05 04<br>Levels 25 to 40 |
|    | $\oplus$                                            |
|    | ⟨] <sup>2</sup><br>3                                |
| ** |                                                     |
|    | Tower B                                             |