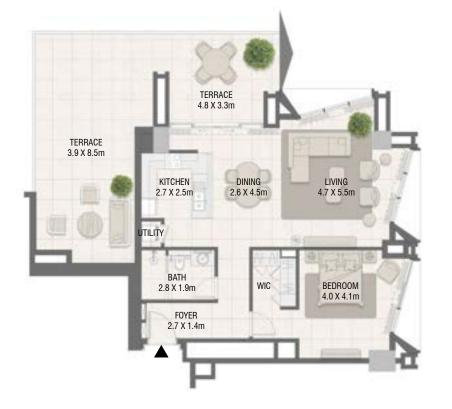

#### **TOWER B** 1 Bedroom Type 06 B

| Unit No. | Unit Area |        | Balcony Area |        | Total Area |         |
|----------|-----------|--------|--------------|--------|------------|---------|
|          | Sqm       | Sqft   | Sqm          | Sqft   | Sqm        | Sqft    |
| 301      | 85.83     | 923.87 | 51.06        | 549.61 | 136.89     | 1473.48 |