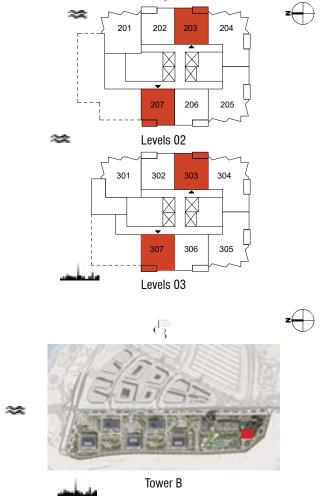

#### **TOWER B** 1 Bedroom Type 02

|   | 307 306 305 J<br>Levels 03                                                                                                                                                                                                                                                                                                                                                                                                                                                                                                                                                                                                                                                                                                                                                                                                                                                                                                                                                                                                                                                                                                                                                                                                                                                                                                                                                                                                                                                                                                                                                                                                                                                                                                                                                                                                                                                                                                                                                                                                                                                                                                    |
|---|-------------------------------------------------------------------------------------------------------------------------------------------------------------------------------------------------------------------------------------------------------------------------------------------------------------------------------------------------------------------------------------------------------------------------------------------------------------------------------------------------------------------------------------------------------------------------------------------------------------------------------------------------------------------------------------------------------------------------------------------------------------------------------------------------------------------------------------------------------------------------------------------------------------------------------------------------------------------------------------------------------------------------------------------------------------------------------------------------------------------------------------------------------------------------------------------------------------------------------------------------------------------------------------------------------------------------------------------------------------------------------------------------------------------------------------------------------------------------------------------------------------------------------------------------------------------------------------------------------------------------------------------------------------------------------------------------------------------------------------------------------------------------------------------------------------------------------------------------------------------------------------------------------------------------------------------------------------------------------------------------------------------------------------------------------------------------------------------------------------------------------|
|   | d State Sta |
| * |                                                                                                                                                                                                                                                                                                                                                                                                                                                                                                                                                                                                                                                                                                                                                                                                                                                                                                                                                                                                                                                                                                                                                                                                                                                                                                                                                                                                                                                                                                                                                                                                                                                                                                                                                                                                                                                                                                                                                                                                                                                                                                                               |
|   | Tower B                                                                                                                                                                                                                                                                                                                                                                                                                                                                                                                                                                                                                                                                                                                                                                                                                                                                                                                                                                                                                                                                                                                                                                                                                                                                                                                                                                                                                                                                                                                                                                                                                                                                                                                                                                                                                                                                                                                                                                                                                                                                                                                       |

Levels 02

22

22

201

203

303

204

2

Tower B