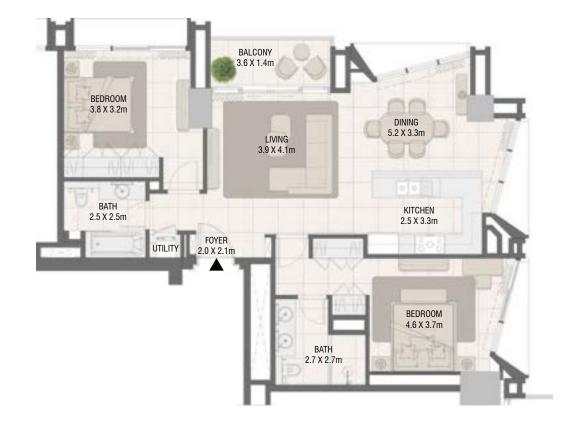

| Unit No.    | Unit Area |         | Balcony Area |       | Total Area |         |
|-------------|-----------|---------|--------------|-------|------------|---------|
|             | Sqm       | Sqft    | Sqm          | Sqft  | Sqm        | Sqft    |
| 401 to 2301 | 102.62    | 1104.59 | 5.81         | 62.54 | 108.43     | 1167.13 |
| 405 to 2305 | 102.66    | 1105.02 | 5.81         | 62.54 | 108.47     | 1167.56 |

#### **TOWER B** 2 Bedroom Type 03 M

| Unit No.    | Unit Area |         | Balcony Area |       | Total Area |         |
|-------------|-----------|---------|--------------|-------|------------|---------|
|             | Sqm       | Sqft    | Sqm          | Sqft  | Sqm        | Sqft    |
| 404 to 2304 | 102.66    | 1105.02 | 5.81         | 62.54 | 108.47     | 1167.56 |
| 408 to 2308 | 102.62    | 1104.59 | 5.81         | 62.54 | 108.43     | 1167.13 |