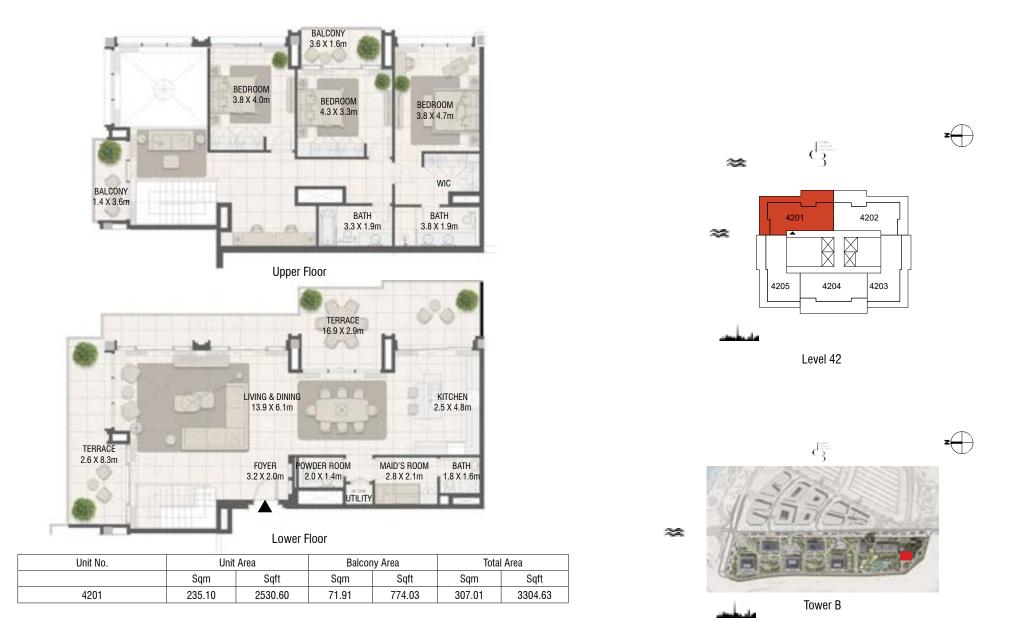

#### **TOWER B**

Duplex - 3 Bedroom Type 05 M

| Unit No. | Unit Area |         | Balcony Area |        | Total Area |         |
|----------|-----------|---------|--------------|--------|------------|---------|
|          | Sqm       | Sqft    | Sqm          | Sqft   | Sqm        | Sqft    |
| 4202     | 235.10    | 2530.60 | 71.91        | 774.03 | 307.01     | 3304.63 |