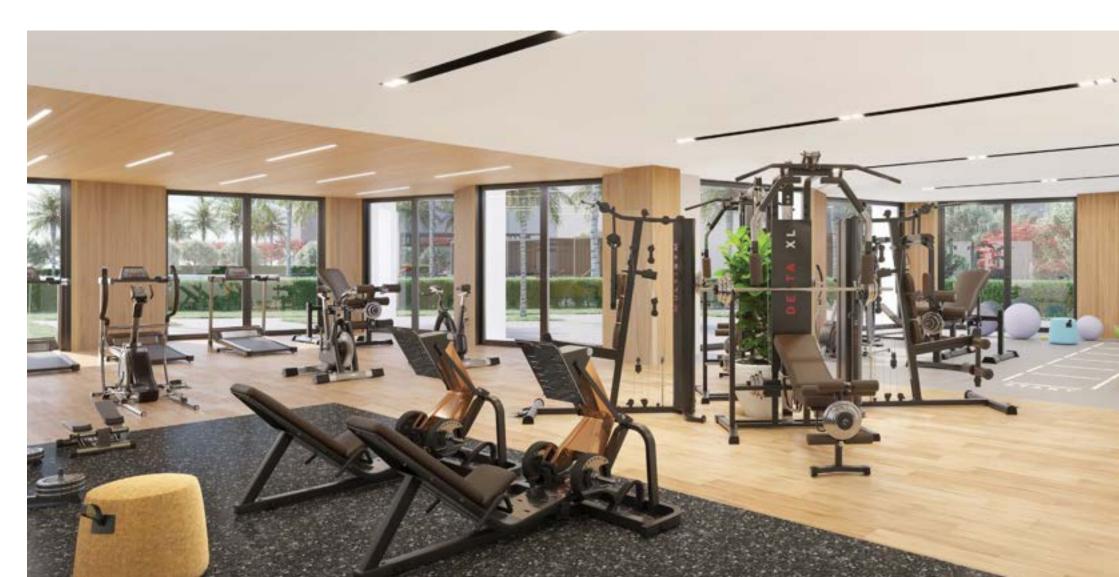

Step out of your front door and into Golden Gardens, tennis courts, sports fields, jogging paths, a state-of-the-art gym, a children's playland and an exciting list of exquisite dining venues.

And with a stunning podium BBQ area, you'll know exactly how to make the most of beautiful balmy nights.