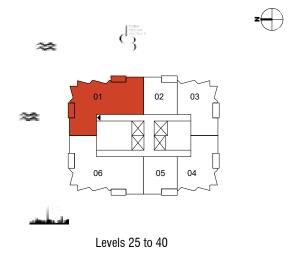

| Unit No. | Unit Area |        | Balcony Area |      | Total Area |        |
|----------|-----------|--------|--------------|------|------------|--------|
|          | Sqm       | Sqft   | Sqm          | Sqft | Sqm        | Sqft   |
| 201      | 86.88     | 935.17 | 0.00         | 0.00 | 86.88      | 935.17 |