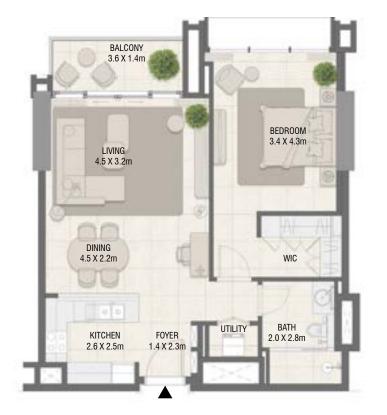

22

| Unit No.      | Unit Area |        | Balcony Area |       | Total Area |        |
|---------------|-----------|--------|--------------|-------|------------|--------|
|               | Sqm       | Sqft   | Sqm          | Sqft  | Sqm        | Sqft   |
| 203, 303, 307 | 68.11     | 733.13 | 5.80         | 62.43 | 73.91      | 795.56 |
| 207           | 68.10     | 733.02 | 5.80         | 62.43 | 73.90      | 795.45 |