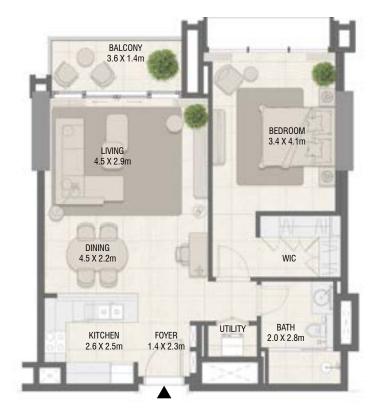

#### **TOWER B** 1 Bedroom Type 02

|   | 307 306 305 J<br>Levels 03                                                                                                                                                                                                                                                                                                                                                                                                                                                                                                                                                                                                                                                                                                                                                                                                                                                                                                                                                                                                                                                                                                                                                                                                                                                                                                                                                                                                                                                                                                                                                                                                                                                                                                                                                                                                                                                                                                                                                                                                                                                                                                    |
|---|-------------------------------------------------------------------------------------------------------------------------------------------------------------------------------------------------------------------------------------------------------------------------------------------------------------------------------------------------------------------------------------------------------------------------------------------------------------------------------------------------------------------------------------------------------------------------------------------------------------------------------------------------------------------------------------------------------------------------------------------------------------------------------------------------------------------------------------------------------------------------------------------------------------------------------------------------------------------------------------------------------------------------------------------------------------------------------------------------------------------------------------------------------------------------------------------------------------------------------------------------------------------------------------------------------------------------------------------------------------------------------------------------------------------------------------------------------------------------------------------------------------------------------------------------------------------------------------------------------------------------------------------------------------------------------------------------------------------------------------------------------------------------------------------------------------------------------------------------------------------------------------------------------------------------------------------------------------------------------------------------------------------------------------------------------------------------------------------------------------------------------|
|   | d State Sta |
| * |                                                                                                                                                                                                                                                                                                                                                                                                                                                                                                                                                                                                                                                                                                                                                                                                                                                                                                                                                                                                                                                                                                                                                                                                                                                                                                                                                                                                                                                                                                                                                                                                                                                                                                                                                                                                                                                                                                                                                                                                                                                                                                                               |
|   | Tower B                                                                                                                                                                                                                                                                                                                                                                                                                                                                                                                                                                                                                                                                                                                                                                                                                                                                                                                                                                                                                                                                                                                                                                                                                                                                                                                                                                                                                                                                                                                                                                                                                                                                                                                                                                                                                                                                                                                                                                                                                                                                                                                       |

#### **TOWER B** 1 Bedroom Type 02

| Unit No.    | Unit Area |        | Balcony Area |       | Total Area |        |
|-------------|-----------|--------|--------------|-------|------------|--------|
|             | Sqm       | Sqft   | Sqm          | Sqft  | Sqm        | Sqft   |
| 402 to 2302 | 68.97     | 742.39 | 5.80         | 62.43 | 74.77      | 804.82 |
| 406 to 2306 | 00.97     | 142.39 | 5.00         | 02.43 | 14.11      | 004.02 |