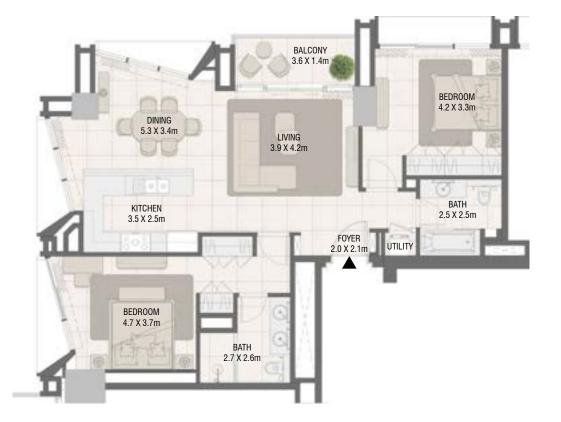

| Unit No. | Unit Area |         | Balcony Area |       | Total Area |         |
|----------|-----------|---------|--------------|-------|------------|---------|
|          | Sqm       | Sqft    | Sqm          | Sqft  | Sqm        | Sqft    |
| 204      | 101.69    | 1094.58 | 5.81         | 62.54 | 107.50     | 1157.12 |
| 304      | 101.80    | 1095.77 | 5.81         | 62.54 | 107.61     | 1158.31 |

#### **TOWER B** 2 Bedroom Type 03

| Unit No. | Unit Area |         | Balcony Area |       | Total Area |         |
|----------|-----------|---------|--------------|-------|------------|---------|
|          | Sqm       | Sqft    | Sqm          | Sqft  | Sqm        | Sqft    |
| 205      | 101.68    | 1094.47 | 5.81         | 62.54 | 107.49     | 1157.01 |
| 305      | 101.80    | 1095.77 | 5.81         | 62.54 | 107.61     | 1158.31 |