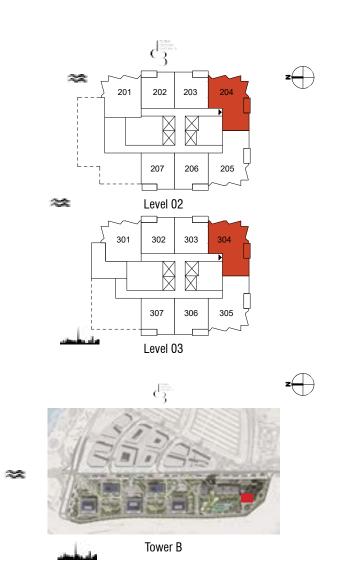

Levels 02

22

22

201

203

303

204

2

z

|    | Levels 04 to 23                                     |
|----|-----------------------------------------------------|
|    | 01 02 03<br>01 02 03<br>06 05 04<br>Levels 25 to 40 |
|    | $\oplus$                                            |
|    | ⟨] <sup>2</sup><br>3                                |
| ** |                                                     |
|    | Tower B                                             |