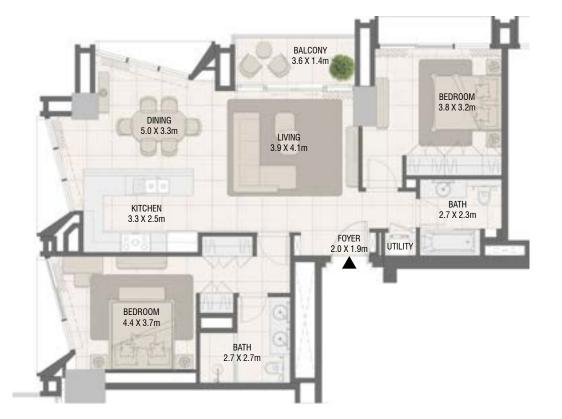

| Unit No. | Unit Area |         | Balcony Area |       | Total Area |         |
|----------|-----------|---------|--------------|-------|------------|---------|
|          | Sqm       | Sqft    | Sqm          | Sqft  | Sqm        | Sqft    |
| 204      | 101.69    | 1094.58 | 5.81         | 62.54 | 107.50     | 1157.12 |
| 304      | 101.80    | 1095.77 | 5.81         | 62.54 | 107.61     | 1158.31 |