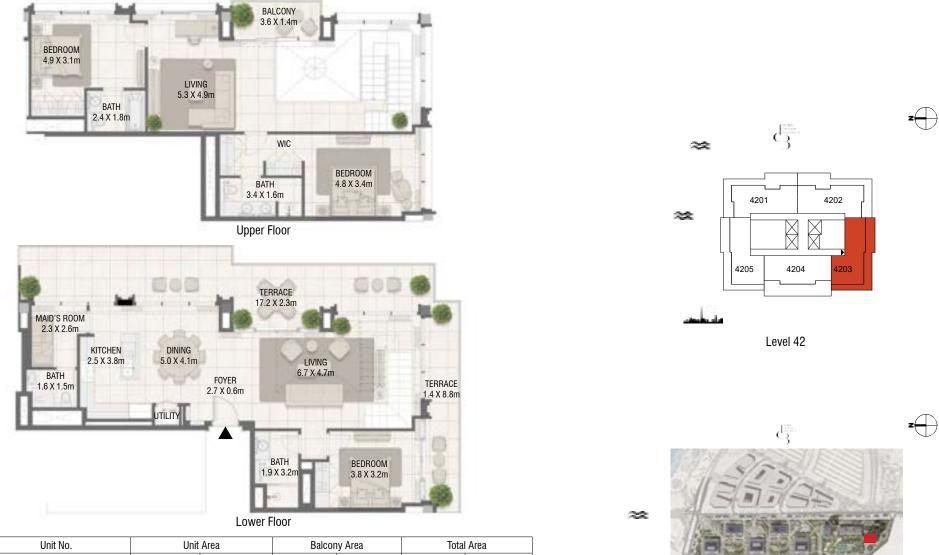

#### **TOWER B** Duplex - 3 Bedroom Type 06 M

Tower B

| Unit No. | Unit Area |         | Balcony Area |        | Total Area |         |
|----------|-----------|---------|--------------|--------|------------|---------|
|          | Sqm       | Sqft    | Sqm          | Sqft   | Sqm        | Sqft    |
| 4203     | 194.22    | 2090.57 | 59.45        | 639.91 | 253.67     | 2730.48 |