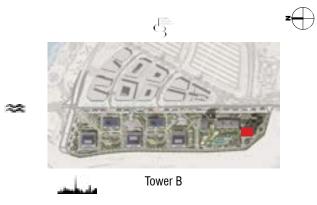

|    | Tower B                |

Levels 25 to 40

Co

05

22

markida

22

| Unit No.     | Unit Area |         | Balcony Area |       | Total Area |         |
|--------------|-----------|---------|--------------|-------|------------|---------|
|              | Sqm       | Sqft    | Sqm          | Sqft  | Sqm        | Sqft    |
| 2503 to 4003 | 104.25    | 1122.14 | 5.81         | 62.54 | 110.06     | 1184.68 |



#### **TOWER B** 2 Bedroom Type 03



| Unit No.     | Unit Area |         | Balcony Area |       | Total Area |         |
|--------------|-----------|---------|--------------|-------|------------|---------|
|              | Sqm       | Sqft    | Sqm          | Sqft  | Sqm        | Sqft    |
| 2504 to 4004 | 104.25    | 1122.14 | 5.81         | 62.54 | 110.06     | 1184.68 |







DISCLAIMER: PLANS, DETAILS AND UNIT ORIENTATION INCLUDED ARE INDICATIVE ONLY AND ARE SUBJECT TO CHANGE BY THE DEVELOPER/SELLER AT ITS SOLE DISCRETION WITHOUT NOTICE AND/OR LIABILITY. ALL IMAGES, INCLUDING FEATURES, FINISHES, FURNISHINGS, VIEW AND SCALE ARE ILLUSTRATIVE ONLY. FINAL AREAS, ORIENTATION, DIMENSIONS, LAYOUT AND MATERIALS MAY DIFFER FROM THOSE STATED. DESIGN AT Constant of the second seco



| Unit No.     | Unit   | Area    | Balcor | ıy Area | Total Area |         |  |
|--------------|--------|---------|--------|---------|------------|---------|--|
|              | Sqm    | Sqft    | Sqm    | Sqft    | Sqm        | Sqft    |  |
| 2501 to 4001 | 176.07 | 1895.20 | 11.49  | 123.68  | 187.56     | 2018.88 |  |







#### **TOWER B** 3 Bedroom Type 03 M



| [ | Unit No.