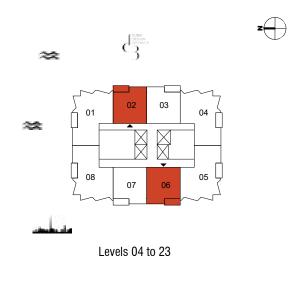

z

|    | Levels 04 to 23                                     |
|----|-----------------------------------------------------|
|    | 01 02 03<br>01 02 03<br>06 05 04<br>Levels 25 to 40 |
|    | $\oplus$                                            |
|    | ⟨] <sup>2</sup><br>3                                |
| ** |                                                     |
|    | Tower B                                             |

2

| ~ |                                               |
|---|-----------------------------------------------|
| * | 02 03 04<br>04<br>07 06 05<br>Levels 04 to 23 |
|   |                                               |