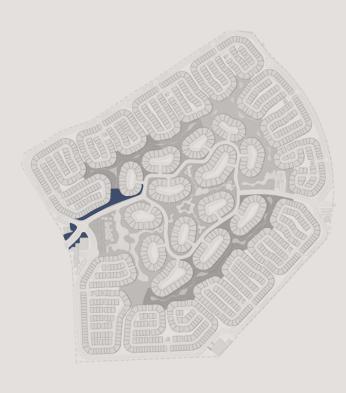

# MASTERPLAN

# NATURE'S BUEPRINT

Explore a world where bespoke villas find their home amongst flourishing surroundings, with lush parks that are conveniently located just a minute's stroll away, inviting you to effortlessly immerse yourself in the beauty of nature.

Nestled within the heart of this vibrant community are inviting swimmable lagoons, embraced by the serene beauty of a natural landscape. The Halo Loop Park that surrounds them seamlessly connects neighbourhoods, crafting a safe, people-centric environment with an abundance of open, green spaces. Thoughtfully designed natural park features create a distinctive setting that strengthens the bonds between homes, communities, and amenities, making this a neighbourhood unlike any other in Dubai.

## KEY FEATURES

- 2 PRIMARY SCHOOL
- 3 MOSQUE
- 5 CLUBHOUSE
- 6 RETAIL
- 7 KINDERGARTEN
- 8 LAGOON CLUBHOUSE
- 10 LAGOON LAKE