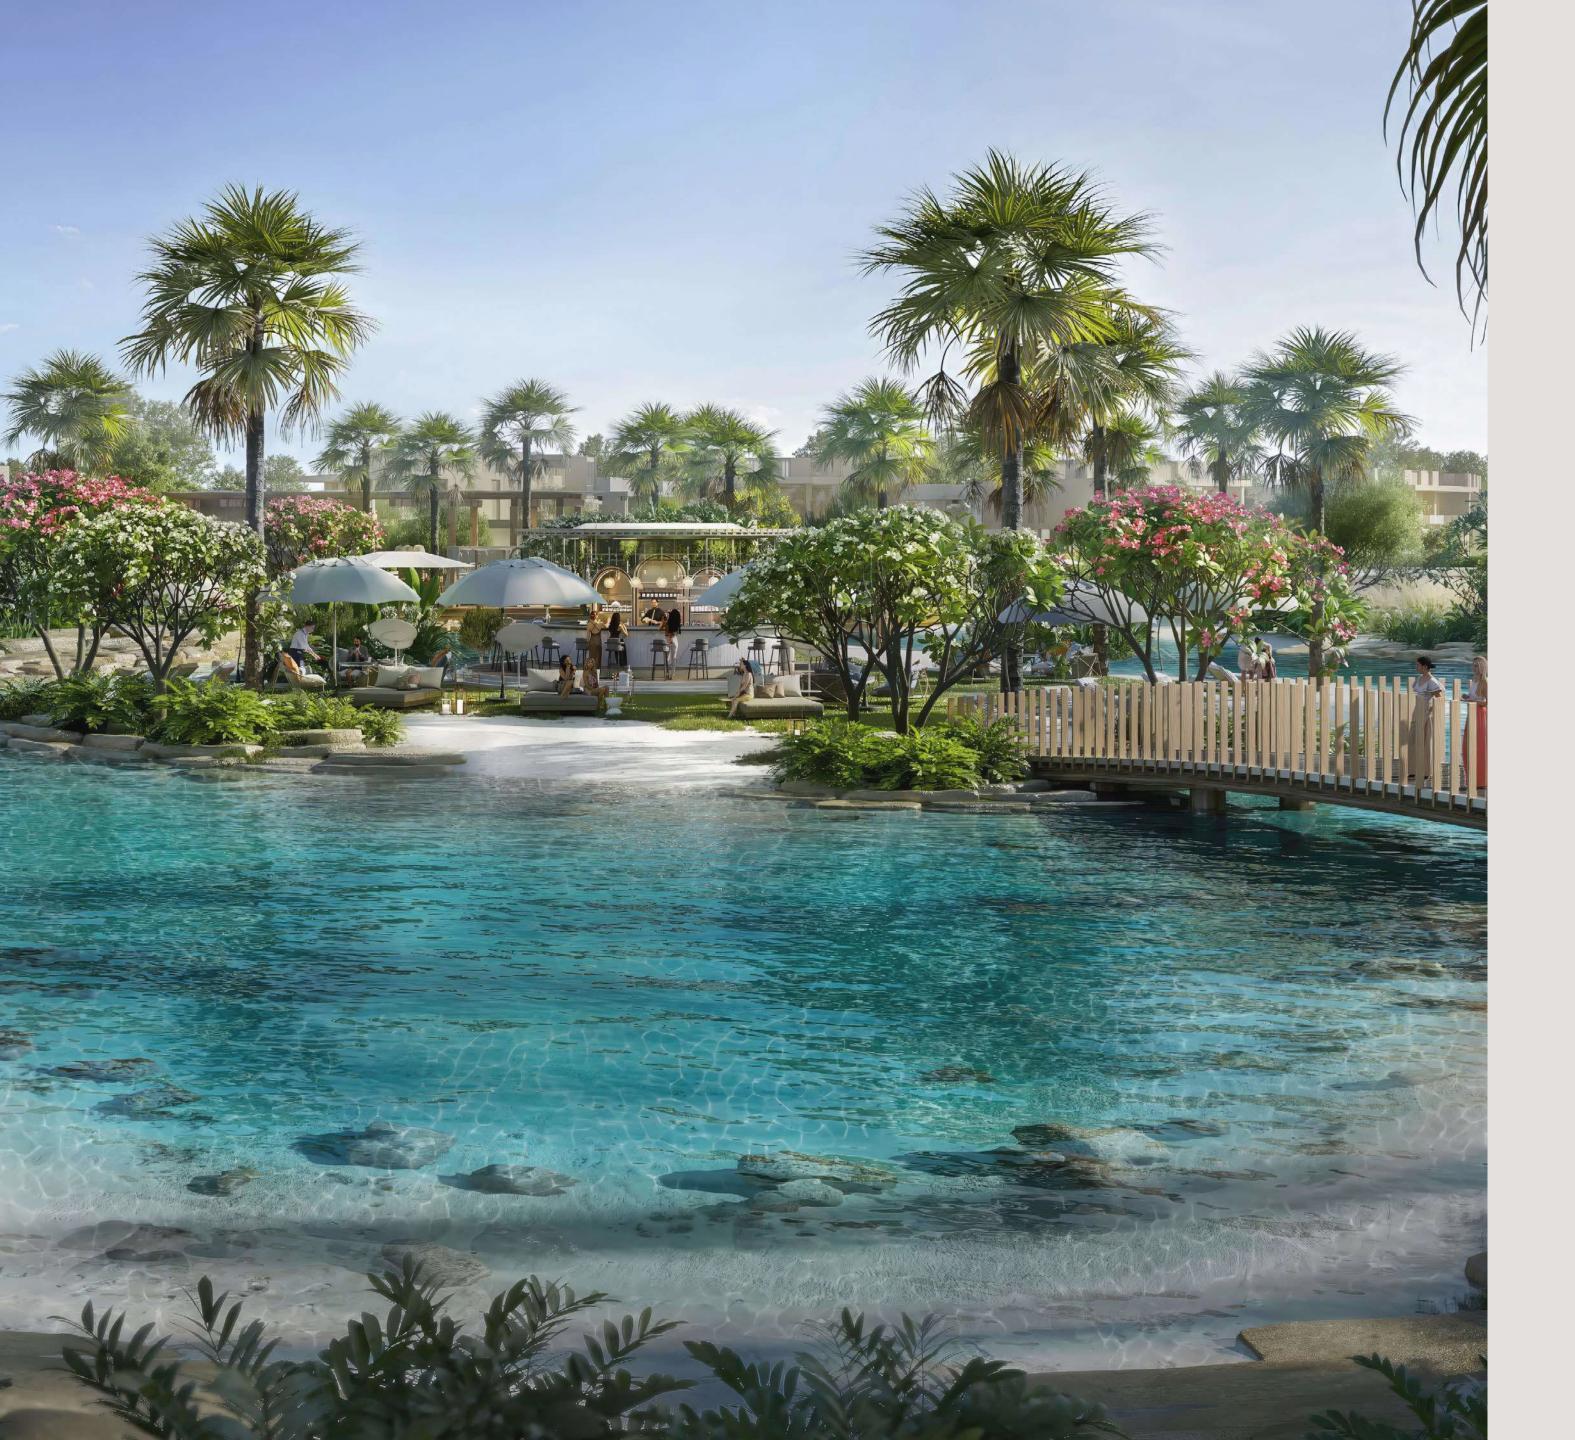

Nestled within the heart of this vibrant community are inviting swimmable lagoons, embraced by the serene beauty of a natural landscape. The Halo Loop Park that surrounds them seamlessly connects neighbourhoods, crafting a safe, people-centric environment with an abundance of open, green spaces. Thoughtfully designed natural park features create a distinctive setting that strengthens the bonds between homes, communities, and amenities, making this a neighbourhood unlike any other in Dubai.

### LAGOON GARDEN

In the singular calmness of The Acres' lagoons, water becomes a canvas for both leisure and play. Nestled within this aquatic playground are swimmable lagoons and floating decks inviting you for a refreshing dip all year round.