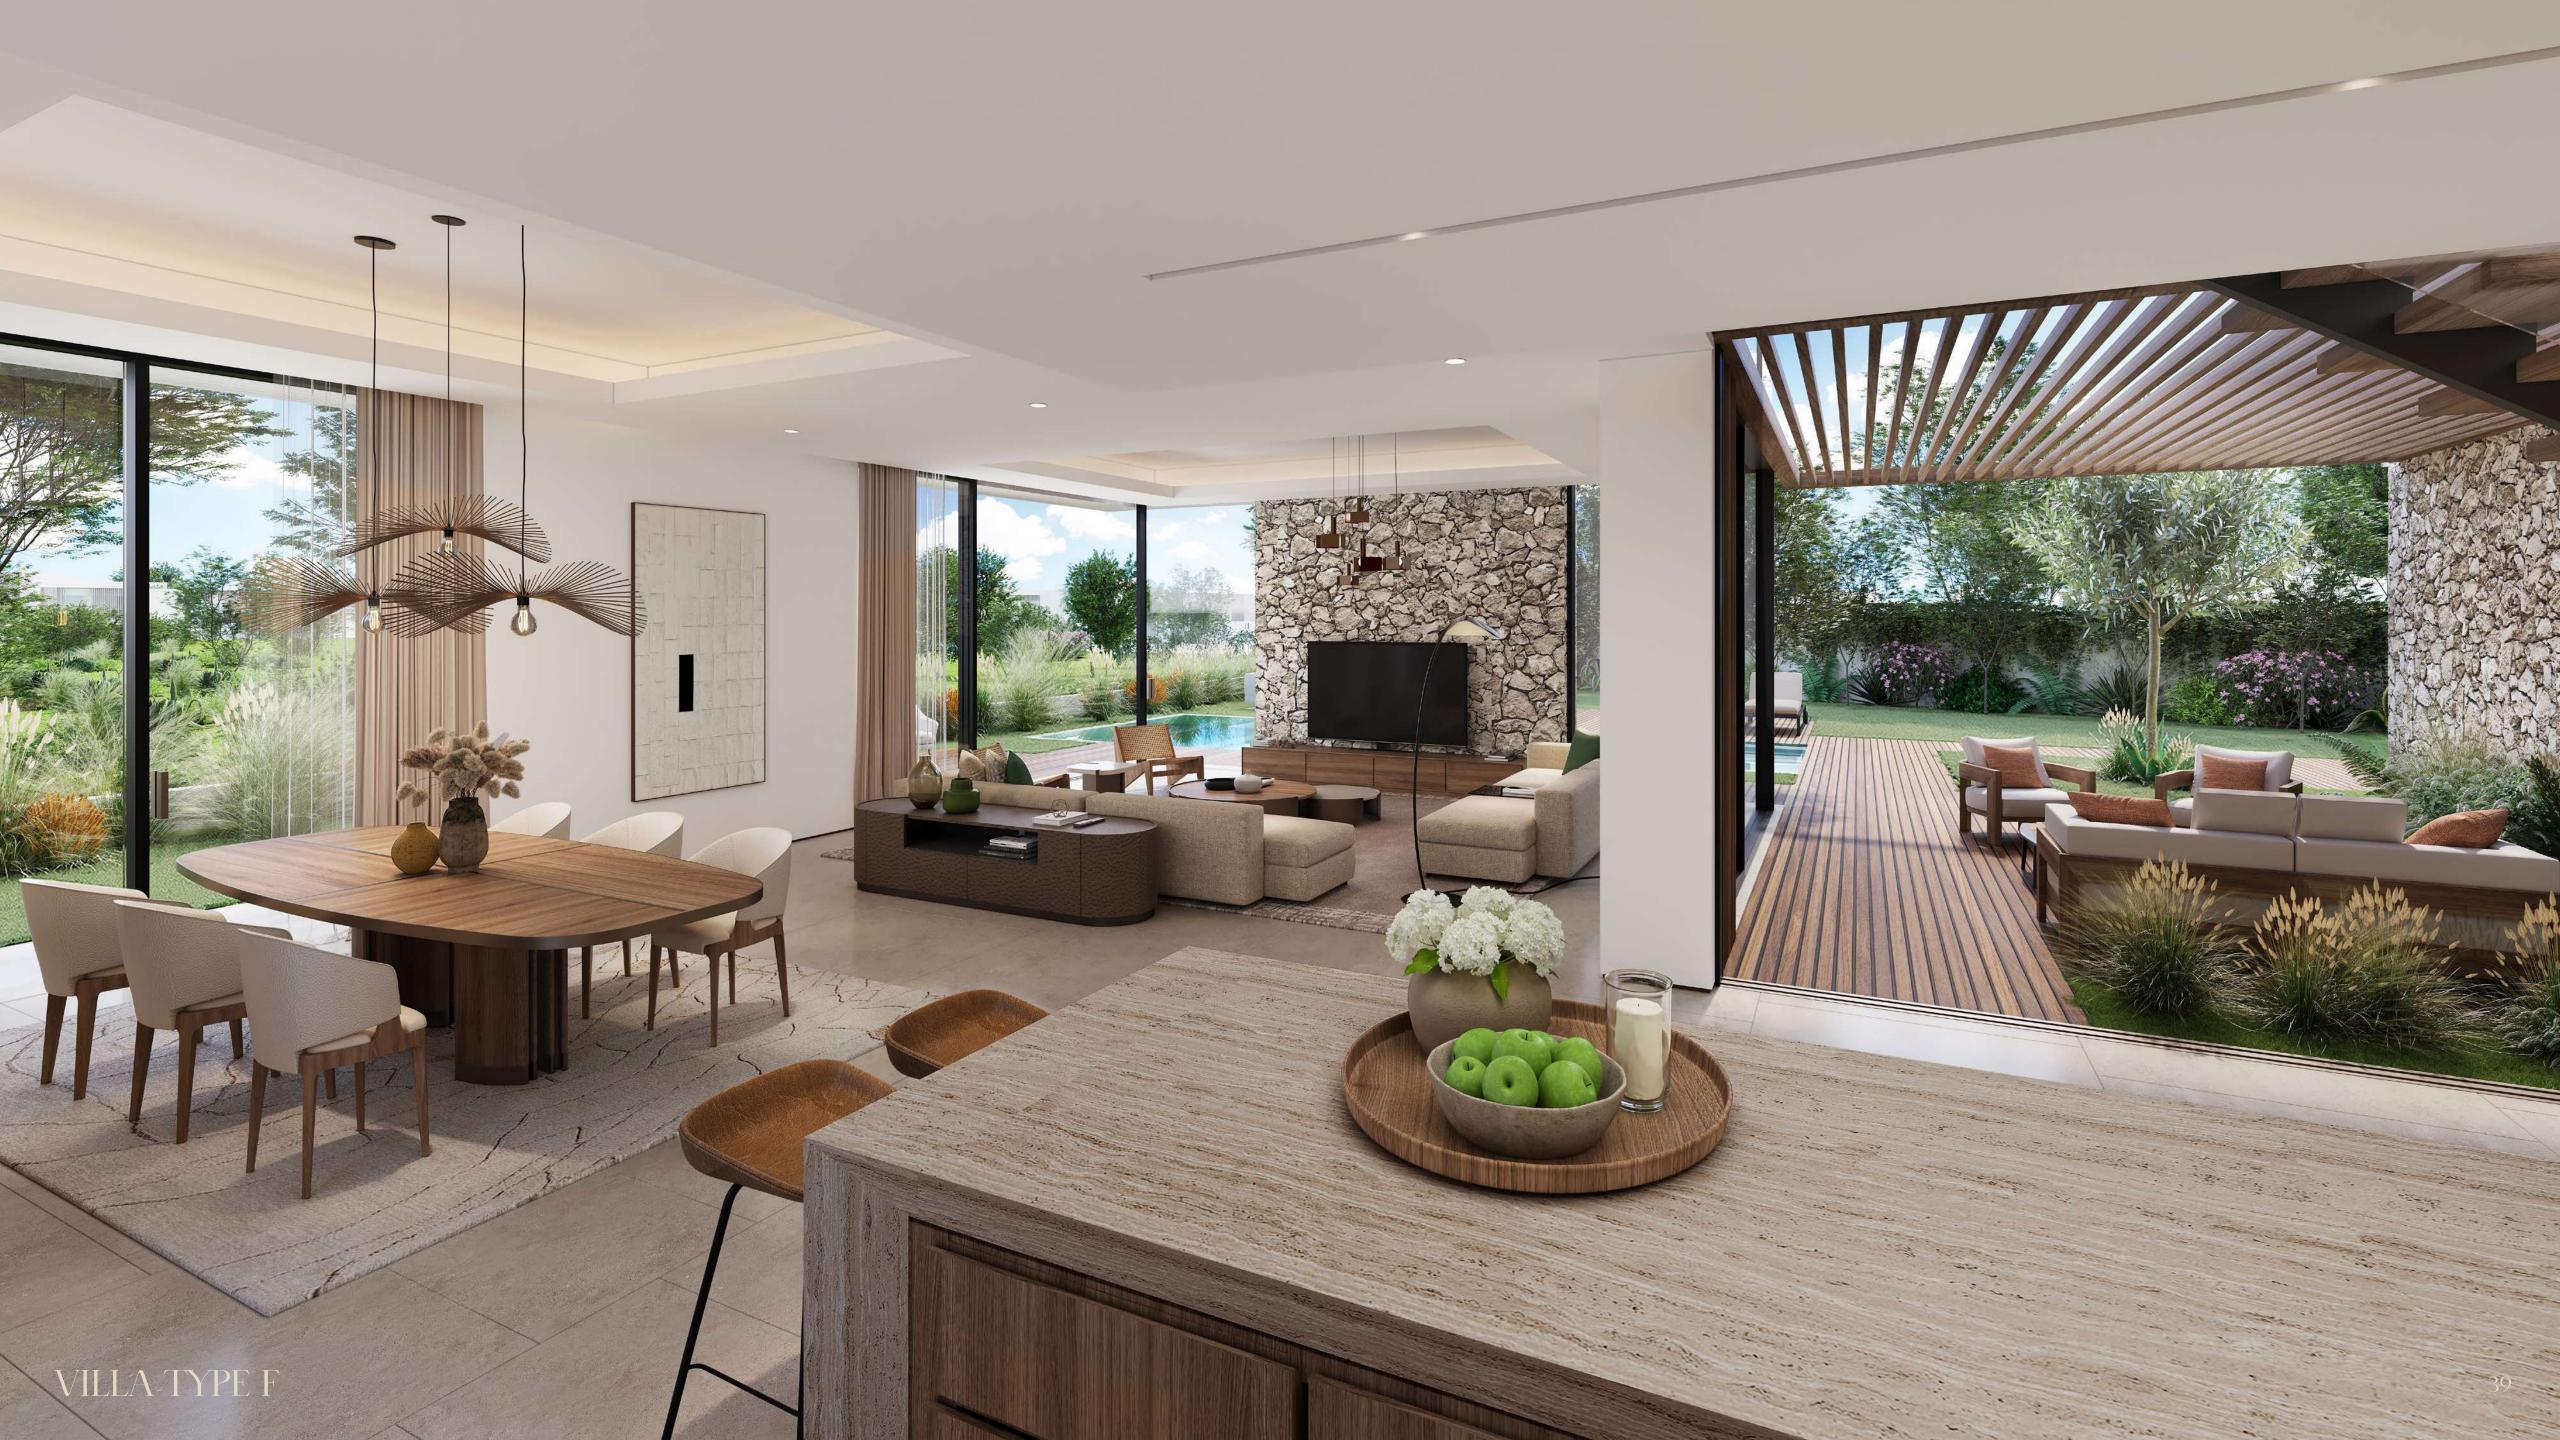

The villas' contemporary design, characterised by an open-plan layout, double-height living spaces and floor-to-ceiling windows, effortlessly brings the captivating flora indoors where nature is a natural part of everyday living.

The villas feature contemporary palettes that bathe the walls in light, while the sleek structures maximise exposure, creating a continuous interaction with the lush environment.