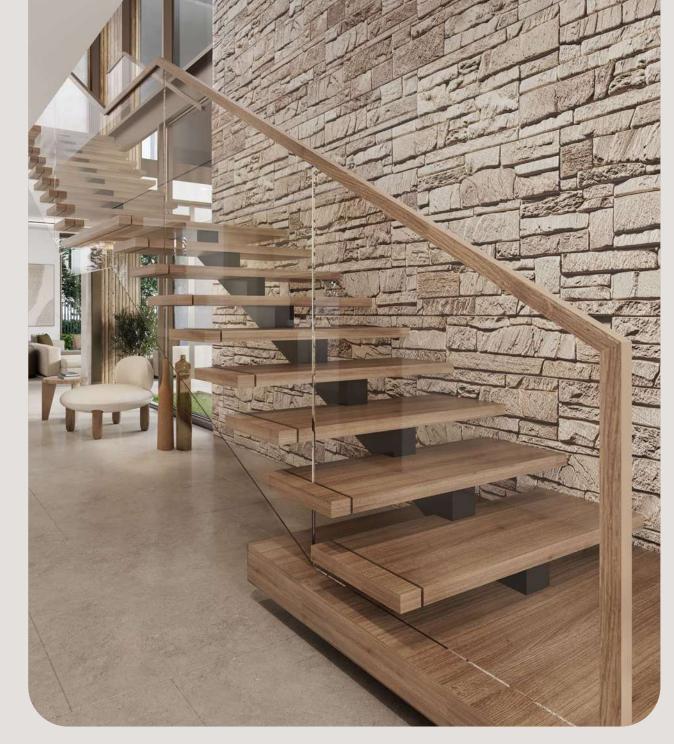

The villas' contemporary design, characterised by an open-plan layout, double-height living spaces and floor-to-ceiling windows, effortlessly brings the captivating flora indoors where nature is a natural part of everyday living.

The villas feature contemporary palettes that bathe the walls in light, while the sleek structures maximise exposure, creating a continuous interaction with the lush environment.