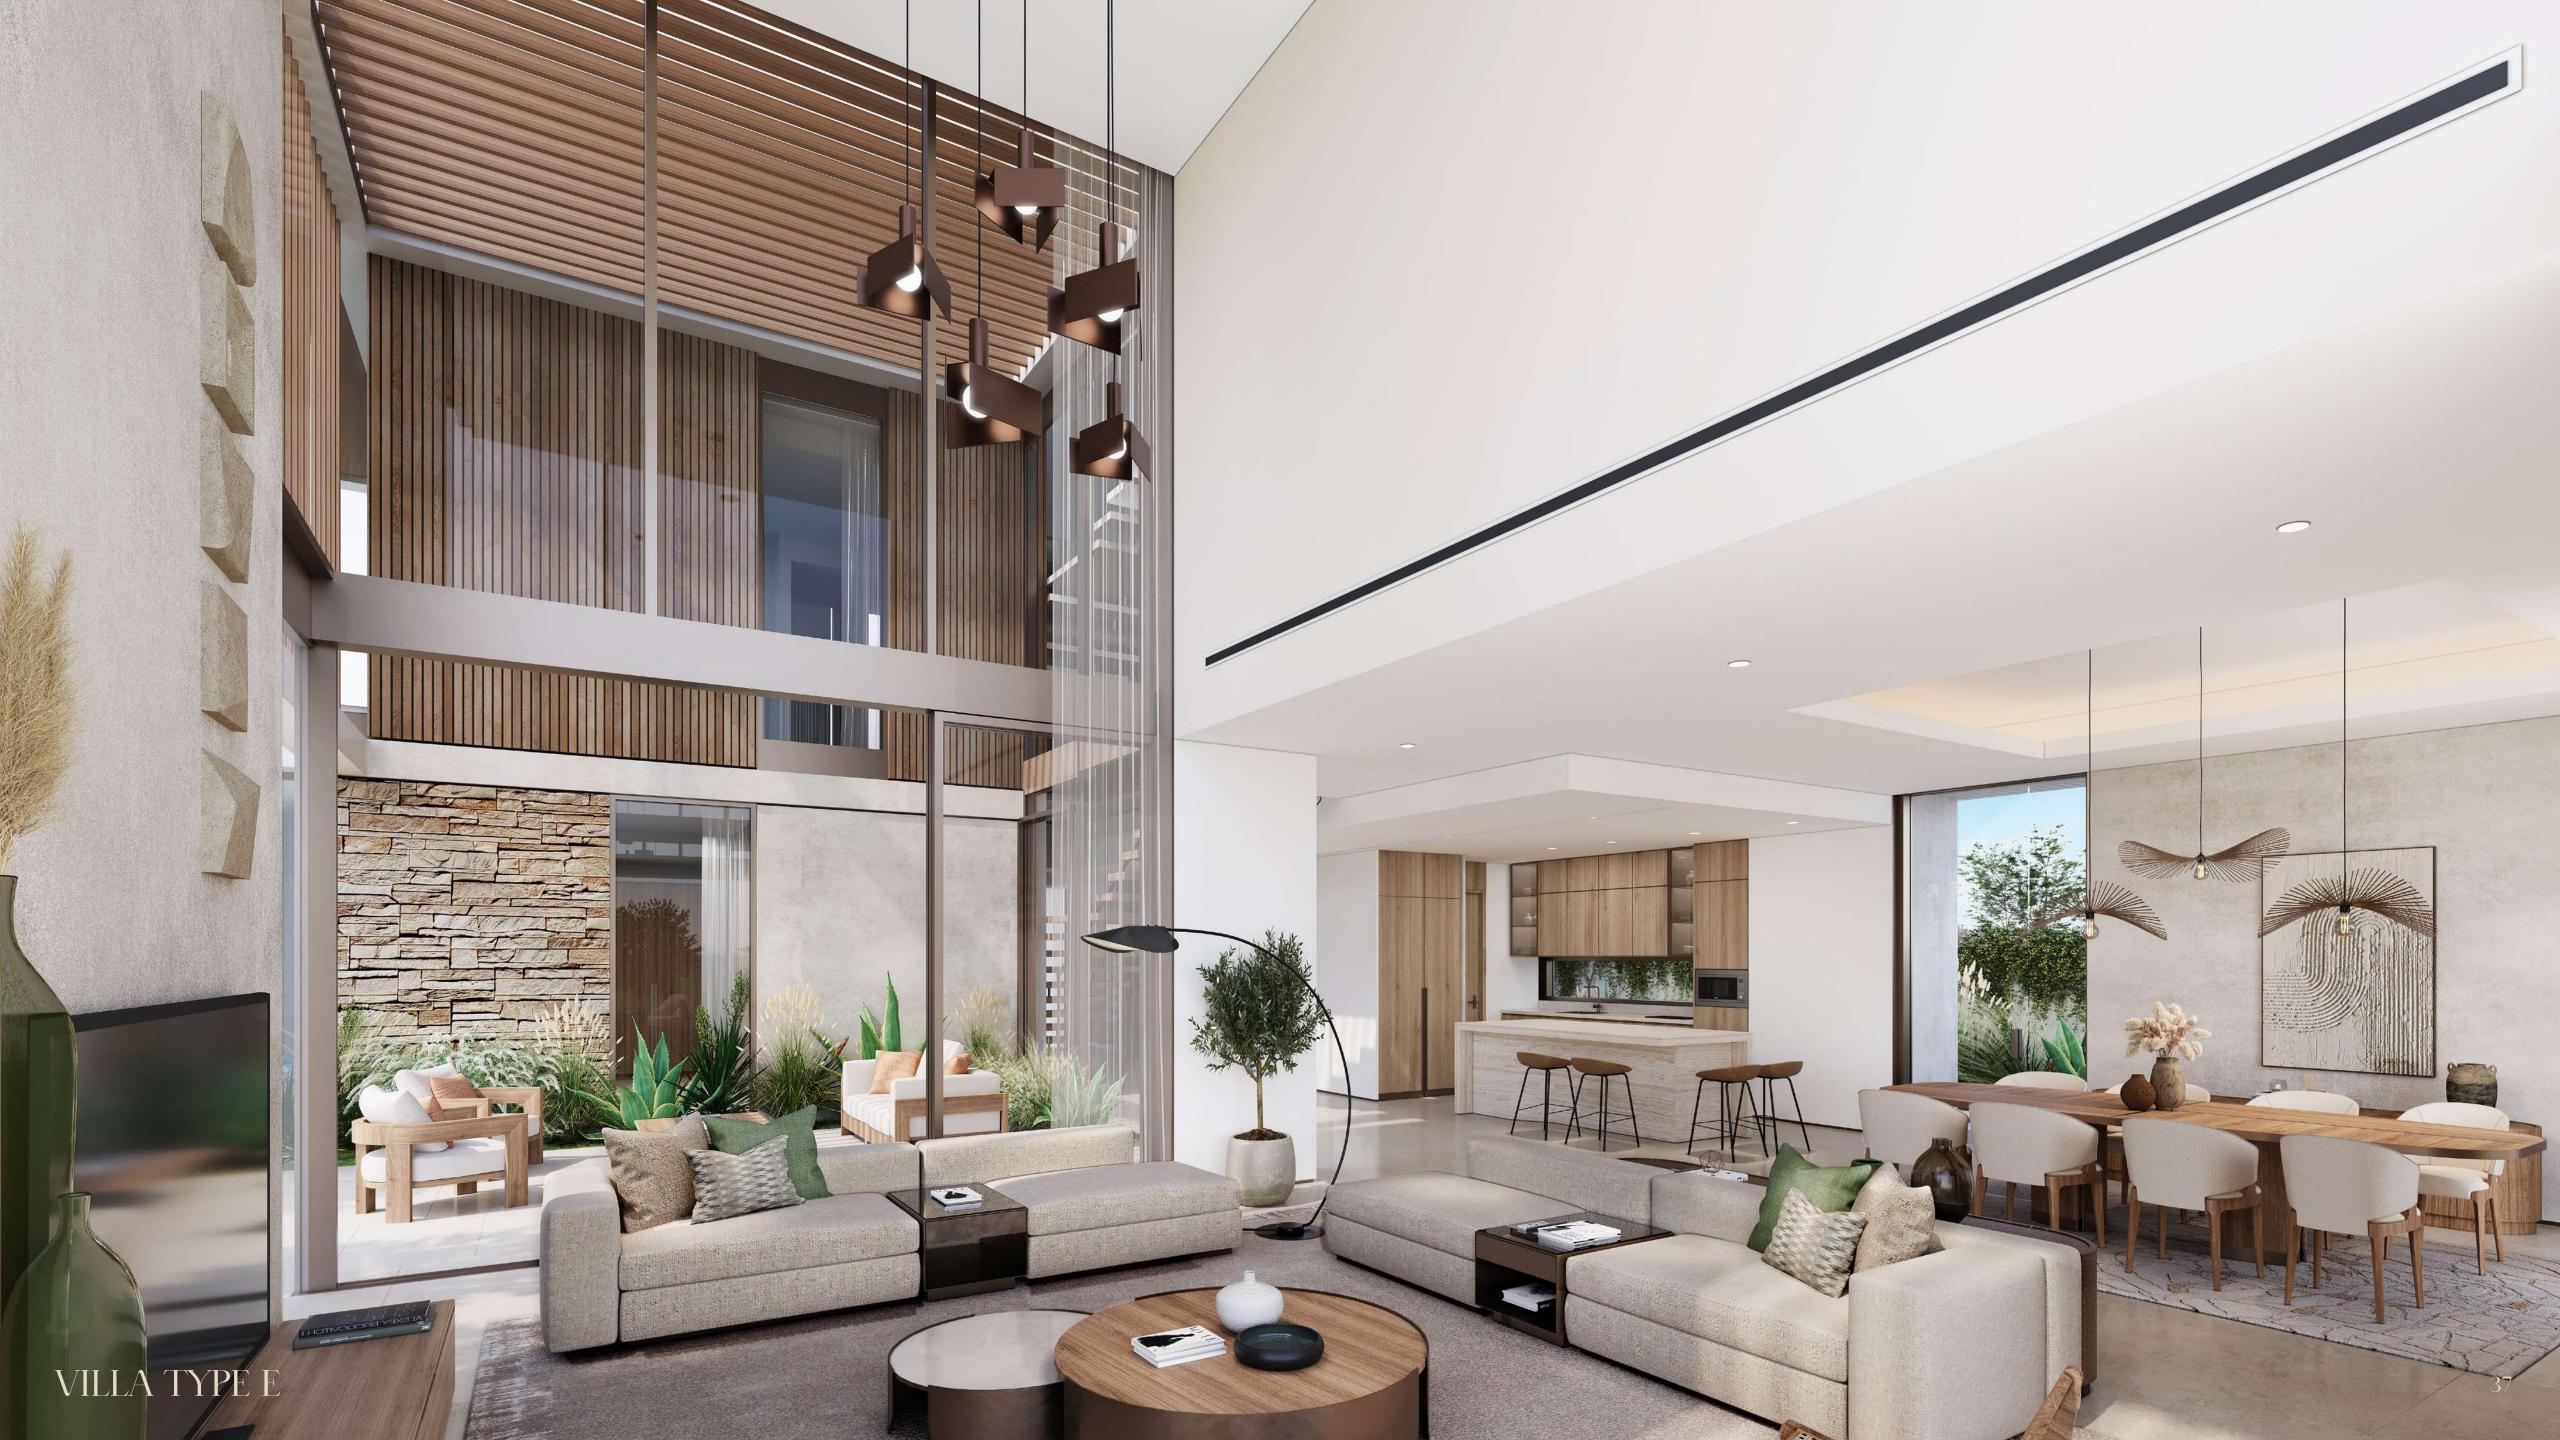

The villas' contemporary design, characterised by an open-plan layout, double-height living spaces and floor-to-ceiling windows, effortlessly brings the captivating flora indoors where nature is a natural part of everyday living.

The villas feature contemporary palettes that bathe the walls in light, while the sleek structures maximise exposure, creating a continuous interaction with the lush environment.