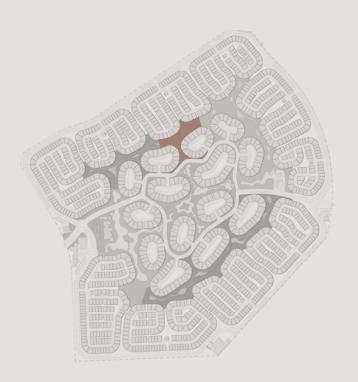

### LAGOON GARDEN

In the singular calmness of The Acres' lagoons, water becomes a canvas for both leisure and play. Nestled within this aquatic playground are swimmable lagoons and floating decks inviting you for a refreshing dip all year round.

CLUSTER GARDENS • SWIMMABLE LAGOONS & LAKES
LAGOON CLUBHOUSE • SPORTS AREAS
JOGGING TRACKS • FLOATING DECKS