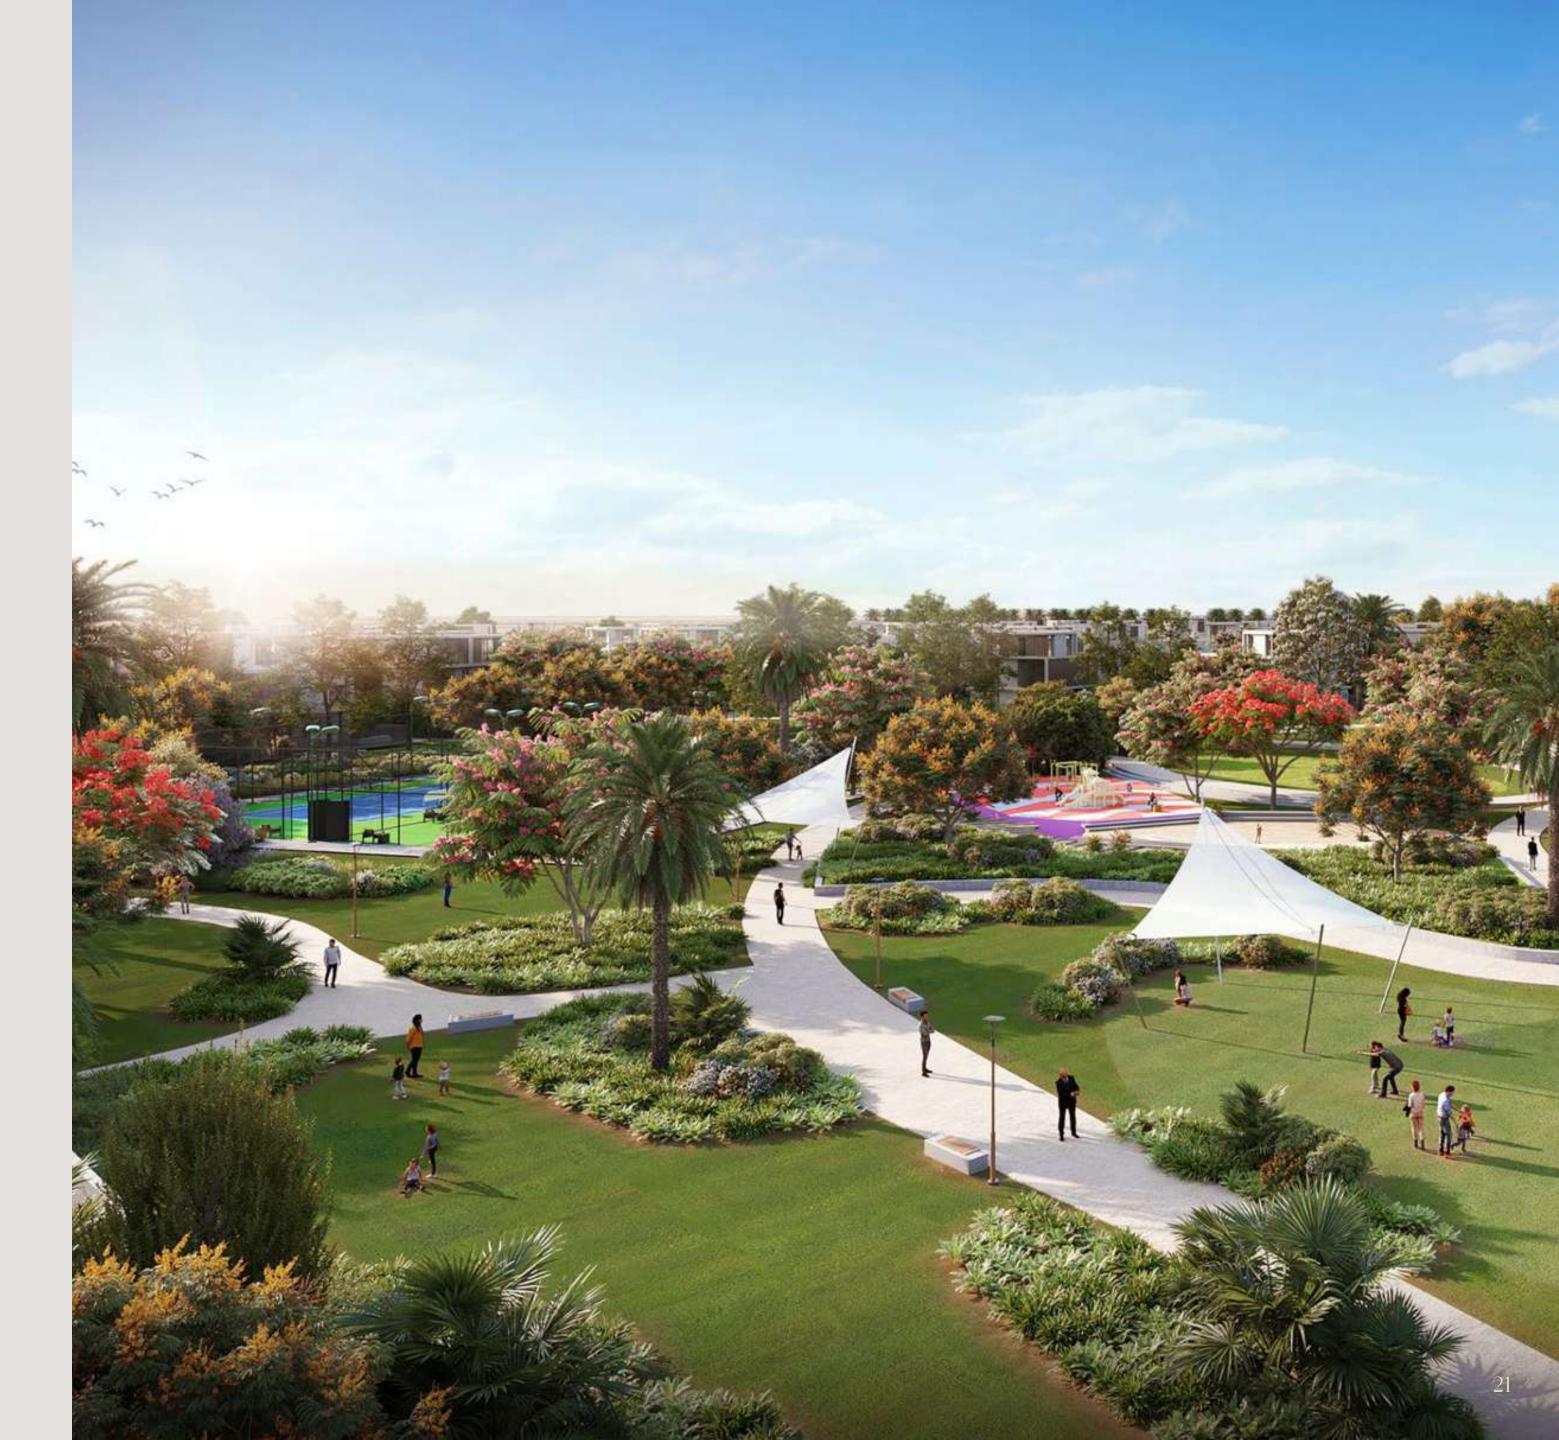

# IMMERSIVE AMENITIES

Discover an array of engaging amenities nestled within carefully curated gardens that foster enriching interactions with nature. These gardens strategically encircle the main park, creating a harmonious blend of natural beauty and recreation. Within this expansive and integrated green network, a variety of facilities and amenities, tailored to a diverse range of interests, are easily accessible for all to enjoy.

ADVENTURE PARK • RETAIL PROMENADE • RIPE MARKET

COMMUNITY CLUBHOUSE • PRIMARY SCHOOL • KINDERGARTEN

HEALTHCARE • SPORTS AREAS • EVENT LAWN & EVENT ISLAND