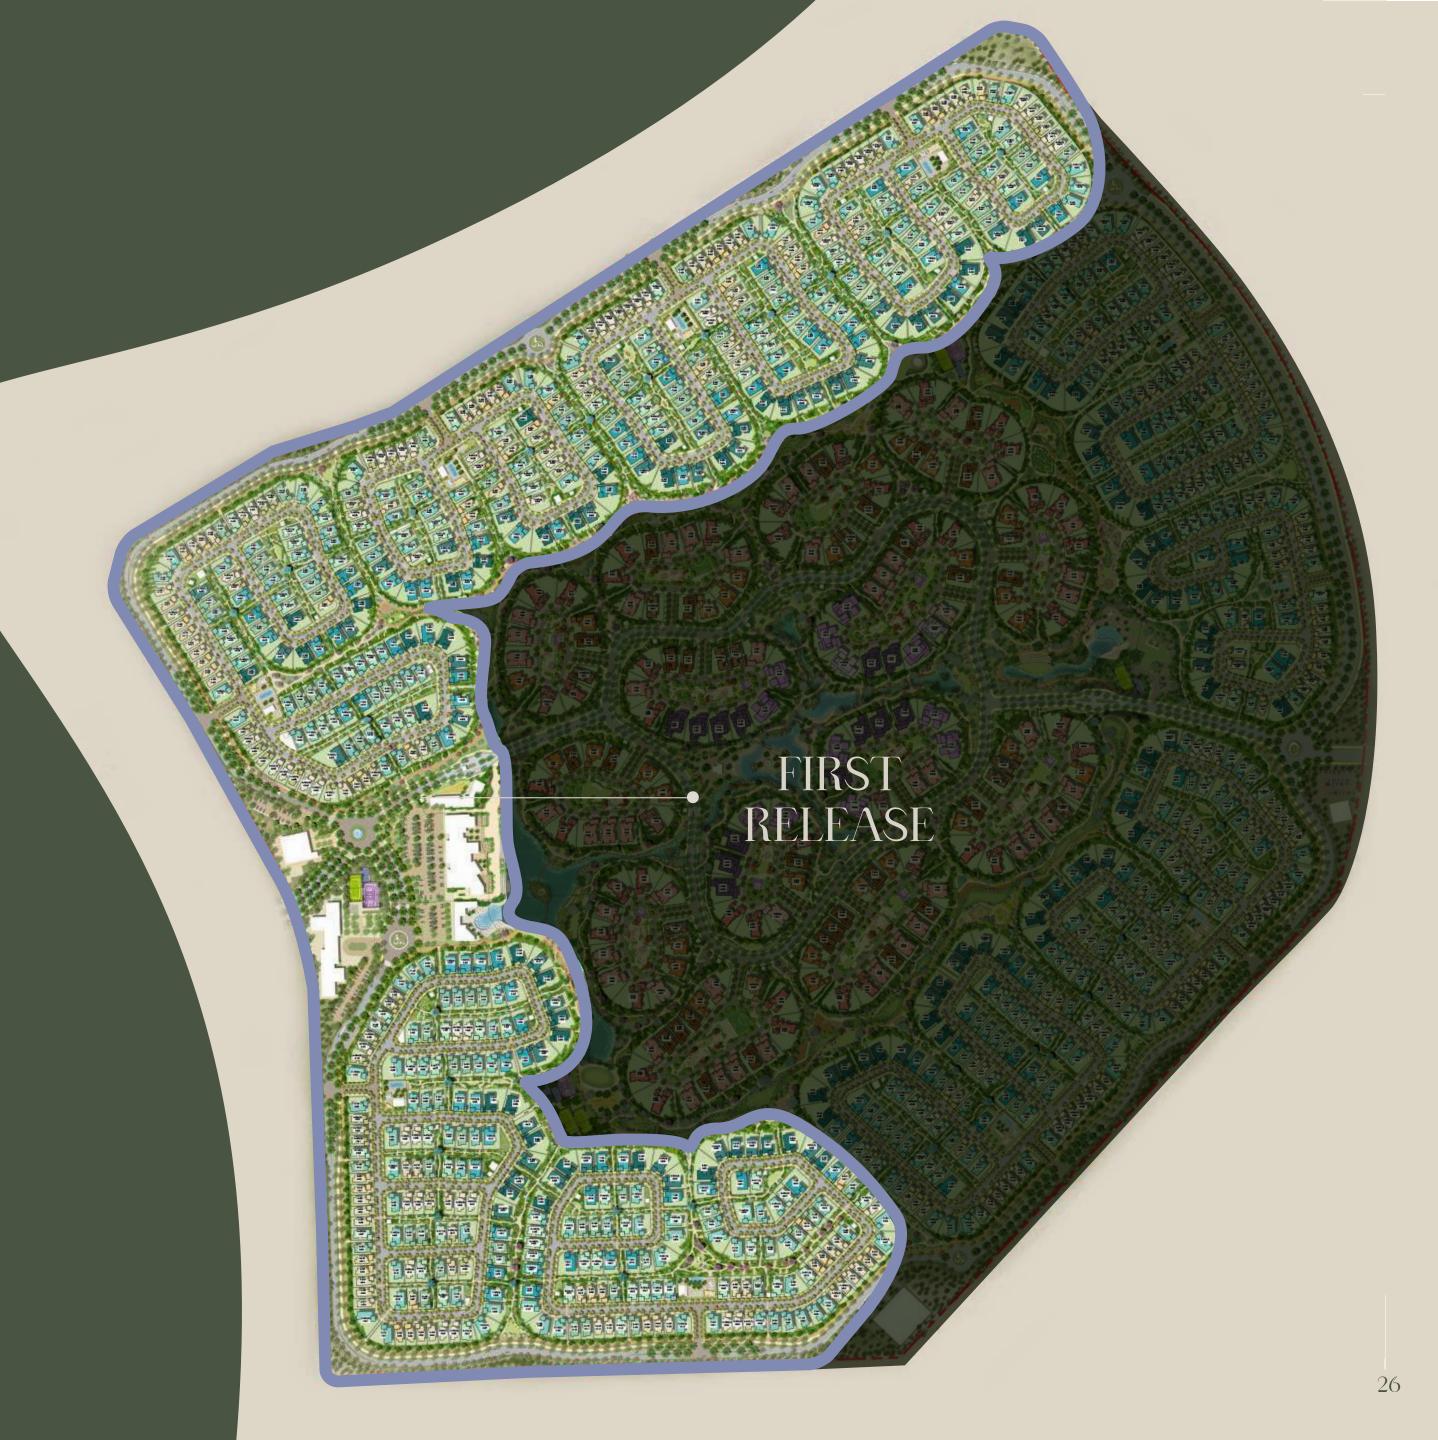

# MASTERPLAN

# NATURE'S BUEPRINT

Explore a world where bespoke villas find their home amongst flourishing surroundings, with lush parks that are conveniently located just a minute's stroll away, inviting you to effortlessly immerse yourself in the beauty of nature.

Nestled within the heart of this vibrant community are inviting swimmable lagoons, embraced by the serene beauty of a natural landscape. The Halo Loop Park that surrounds them seamlessly connects neighbourhoods, crafting a safe, people-centric environment with an abundance of open, green spaces. Thoughtfully designed natural park features create a distinctive setting that strengthens the bonds between homes, communities, and amenities, making this a neighbourhood unlike any other in Dubai.

## KEY FEATURES

- 2 PRIMARY SCHOOL
- 3 MOSQUE
- 5 CLUBHOUSE
- 6 RETAIL
- 7 KINDERGARTEN
- 8 LAGOON CLUBHOUSE
- 10 LAGOON LAKE