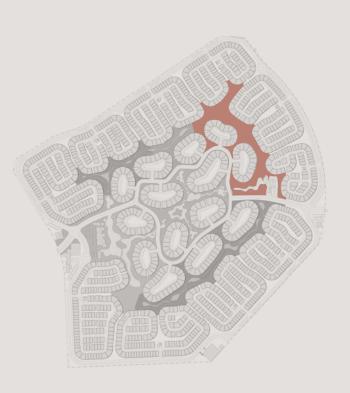

### ARRIVAL GARDEN

Walk into The Acres, where palm tree-lined boulevards extend the warmest of welcomes. Here, you'll find the forest theatre, where nature and art meet, and the mosque plaza that sets the tone of peace. Each step in the Arrival Garden offers a calming glimpse into the greater environment that awaits within The Acres.

ARRIVAL AREA • CLUSTER GARDENS • BOULEVARD FOREST THEATRE • MOSQUE PLAZA