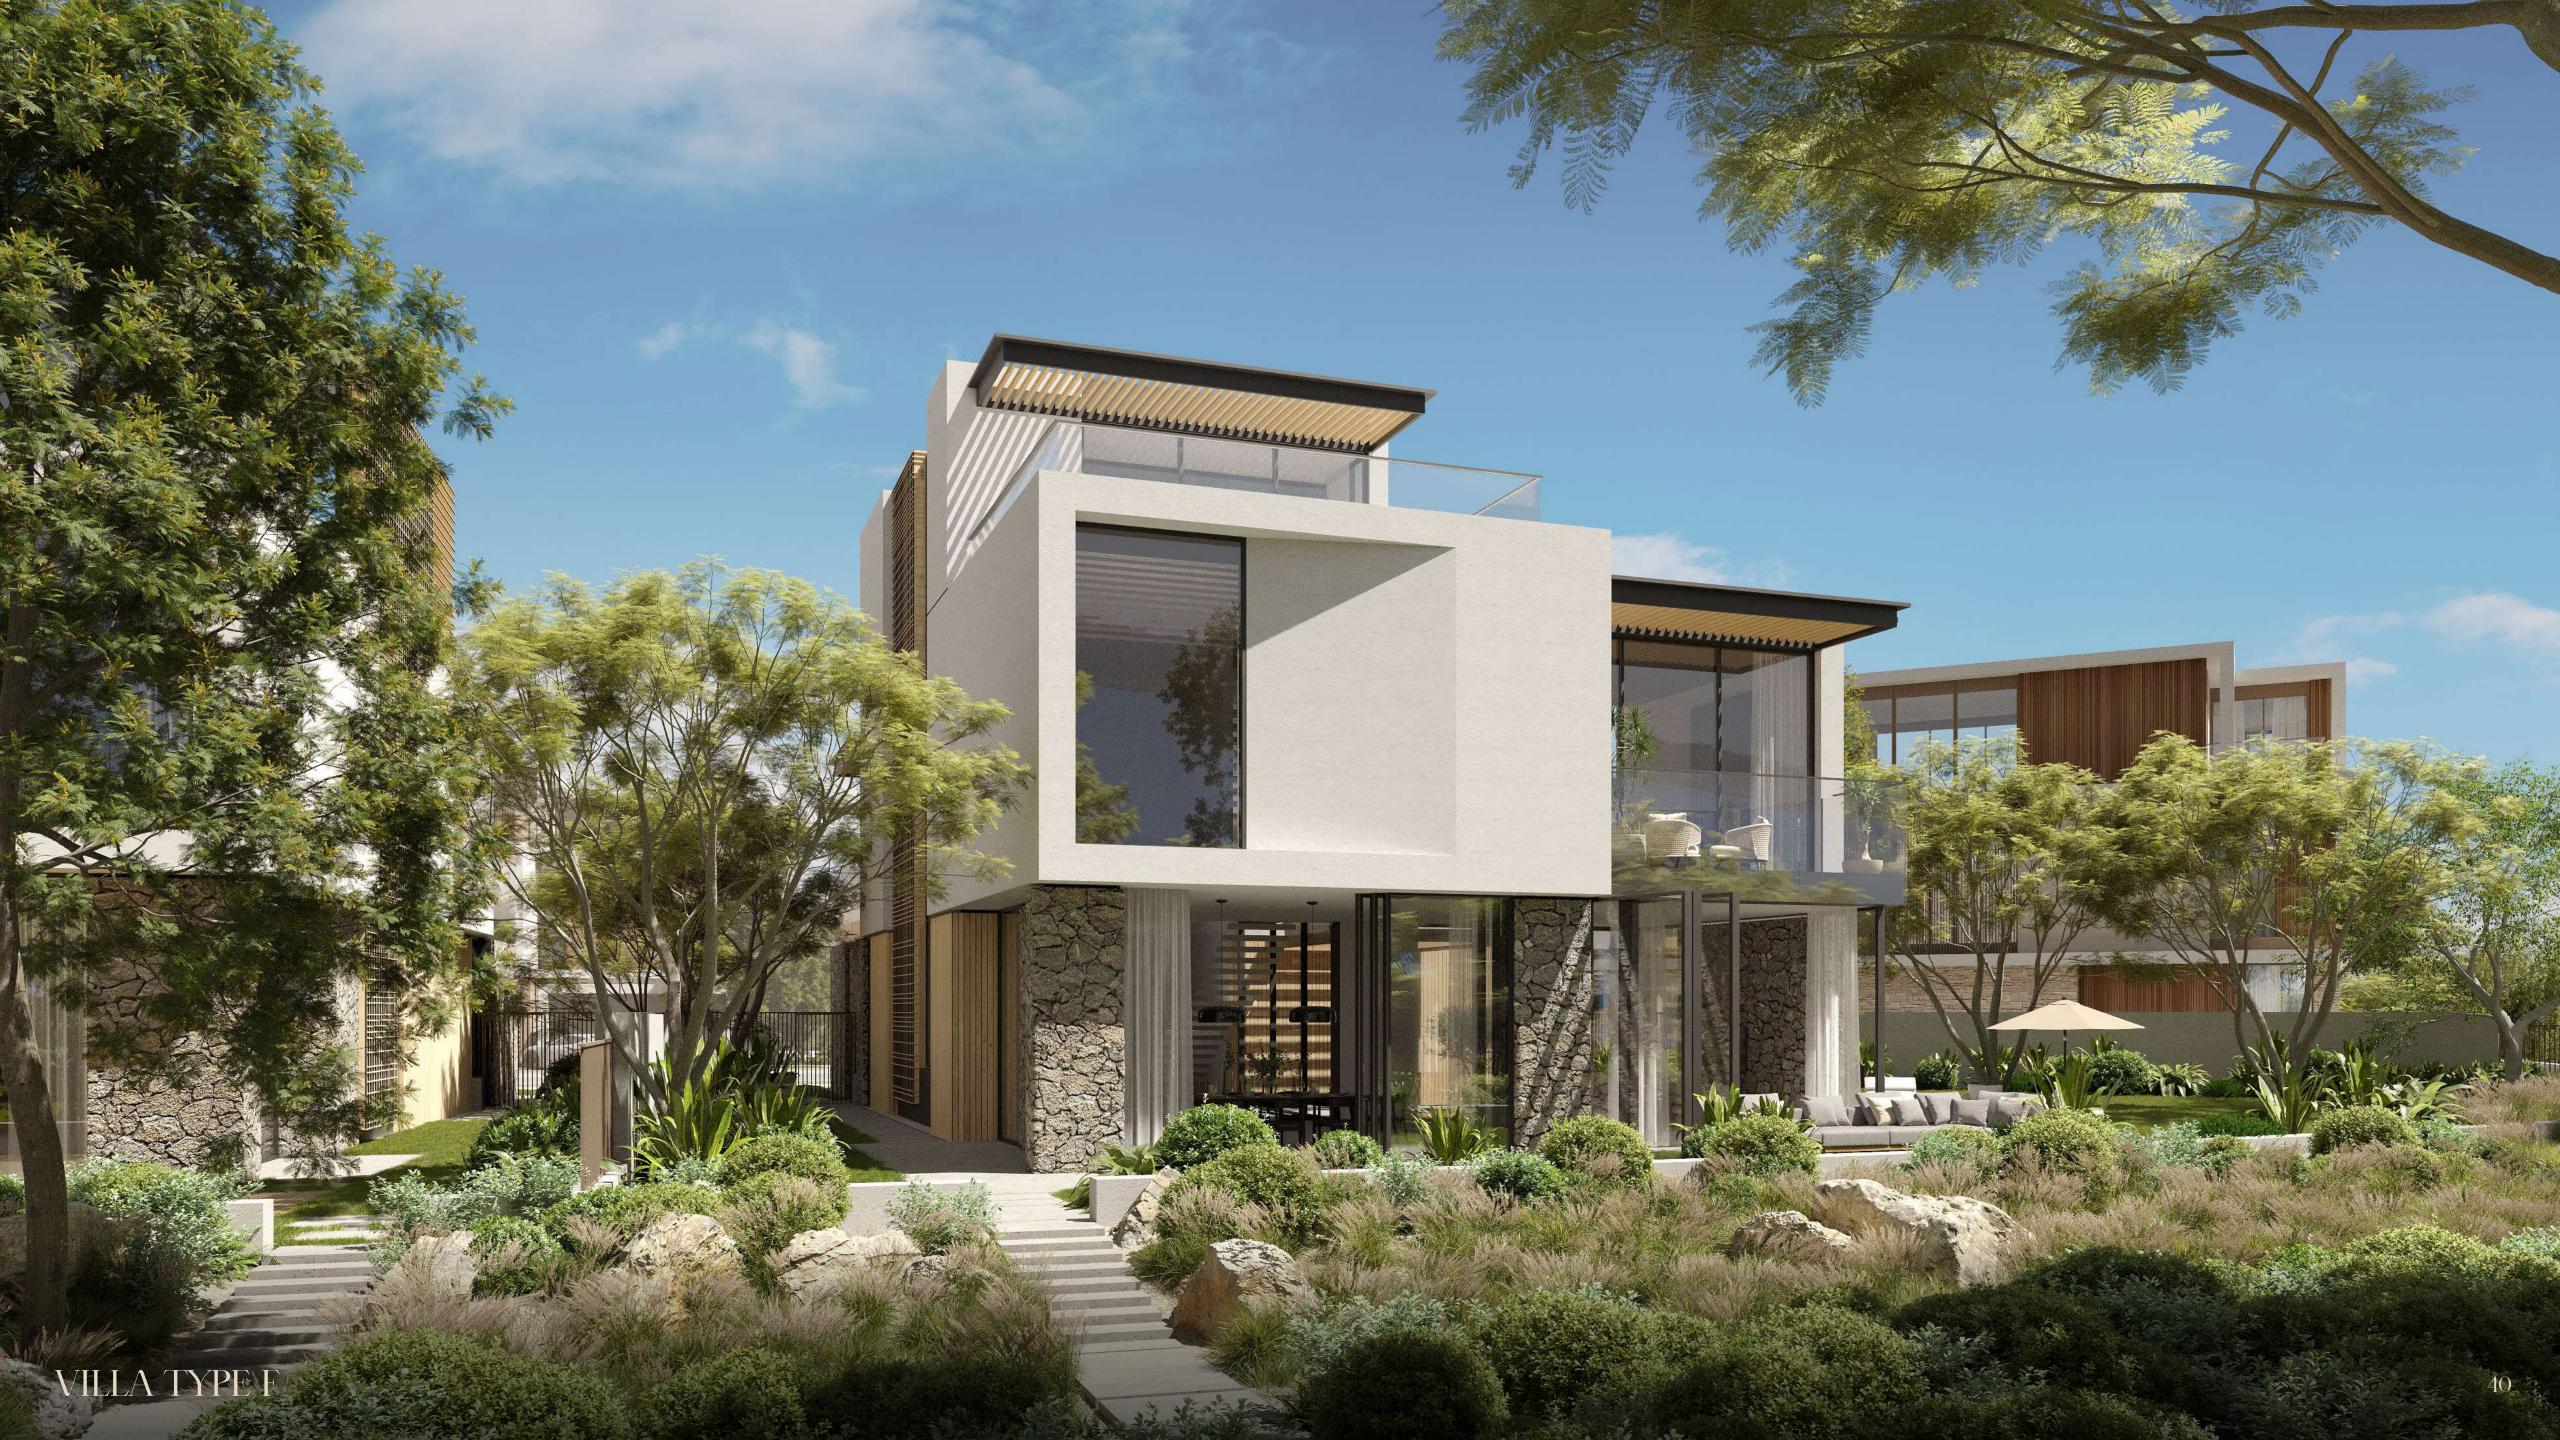

### SHAPED BY NATURE

The architecture and design philosophy at The Acres is a testament to a harmonious alliance between modern luxury and nature. Inspired by the elements, the architecture proudly features stone, wood and glass crafting a visual symphony that mirrors the natural surroundings.

The villas feature contemporary palettes that bathe the walls in light, while the sleek structures maximise exposure, creating a continuous interaction with the lush environment.

### 4-BEDROOM VILLA

The 4-bedroom villa at The Acres provides a peaceful home with a distinctive feature—the stone wall. It anchors the home's aesthetic, seamlessly blending privacy with architectural finesse. The master bedroom offers elevated park views, while the top-floor multi-purpose room extends to a spacious shaded terrace, providing a personal oasis overlooking the community. Each interior touchpoint is carefully crafted for privacy, luxury, and a seamless connection with the natural tapestry of The Acres.