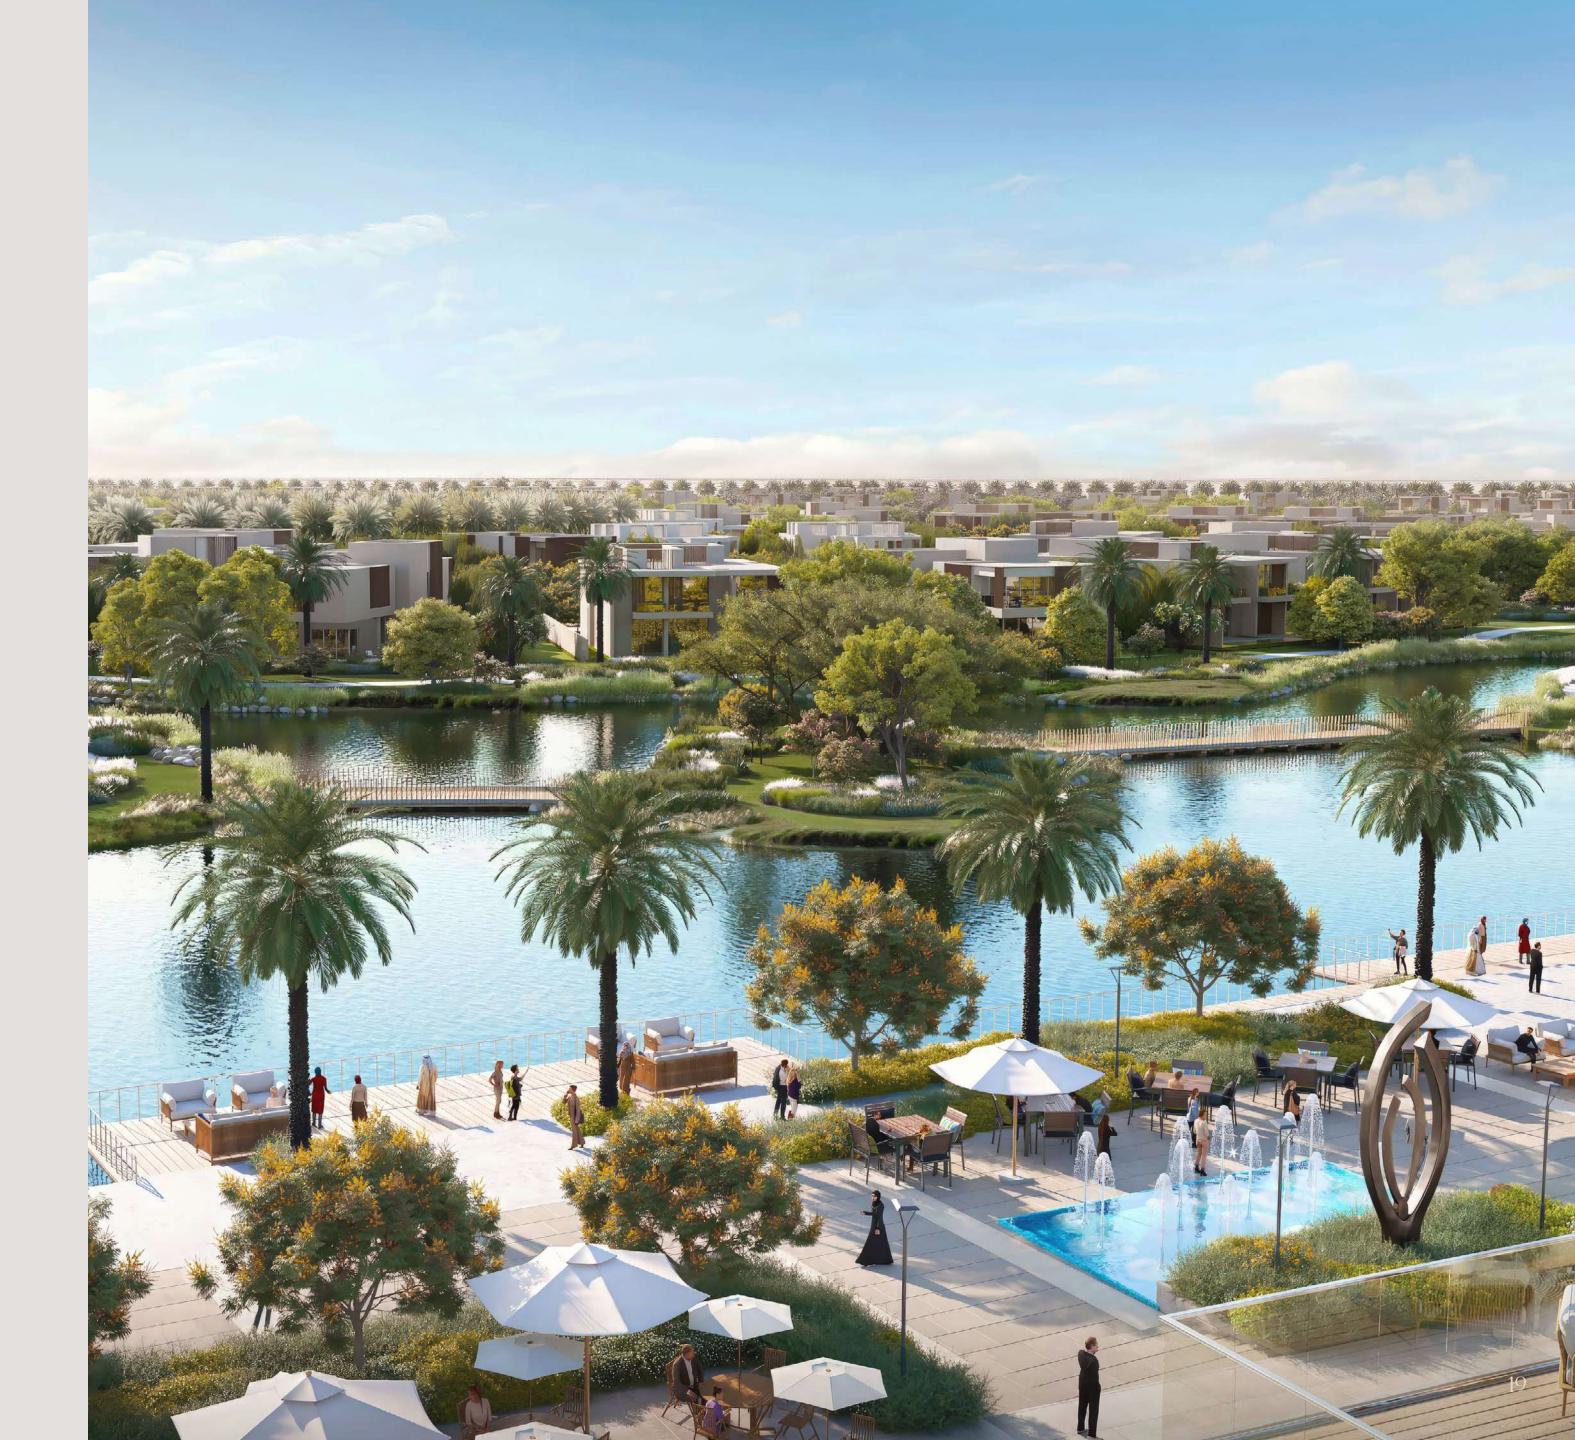

Nestled within the heart of this vibrant community are inviting swimmable lagoons, embraced by the serene beauty of a natural landscape. The Halo Loop Park that surrounds them seamlessly connects neighbourhoods, crafting a safe, people-centric environment with an abundance of open, green spaces. Thoughtfully designed natural park features create a distinctive setting that strengthens the bonds between homes, communities, and amenities, making this a neighbourhood unlike any other in Dubai.

### LAGOON GARDEN

In the singular calmness of The Acres' lagoons, water becomes a canvas for both leisure and play. Nestled within this aquatic playground are swimmable lagoons and floating decks inviting you for a refreshing dip all year round.