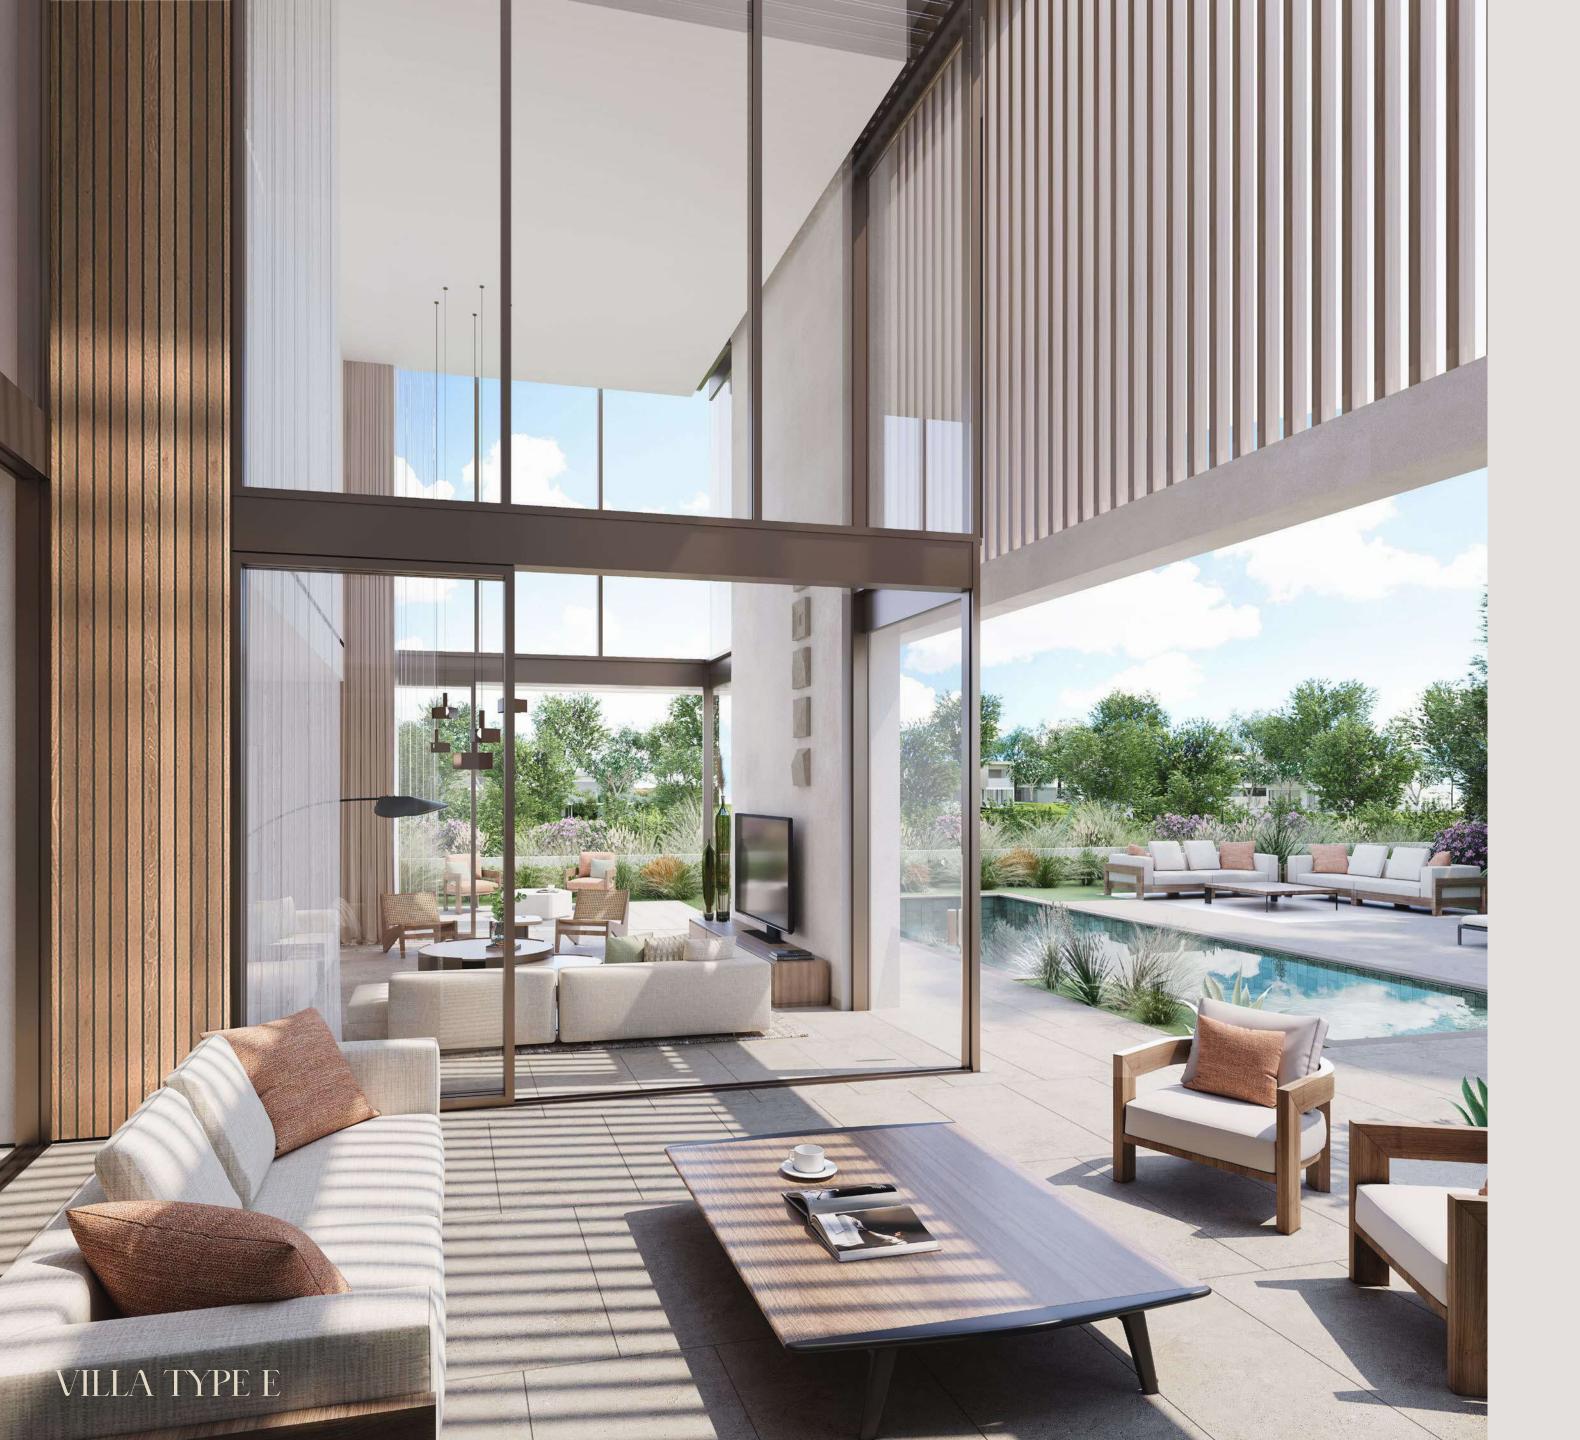

The villas' contemporary design, characterised by an open-plan layout, double-height living spaces and floor-to-ceiling windows, effortlessly brings the captivating flora indoors where nature is a natural part of everyday living.

### SHAPED BY NATURE

The architecture and design philosophy at The Acres is a testament to a harmonious alliance between modern luxury and nature. Inspired by the elements, the architecture proudly features stone, wood and glass crafting a visual symphony that mirrors the natural surroundings.

The villas feature contemporary palettes that bathe the walls in light, while the sleek structures maximise exposure, creating a continuous interaction with the lush environment.