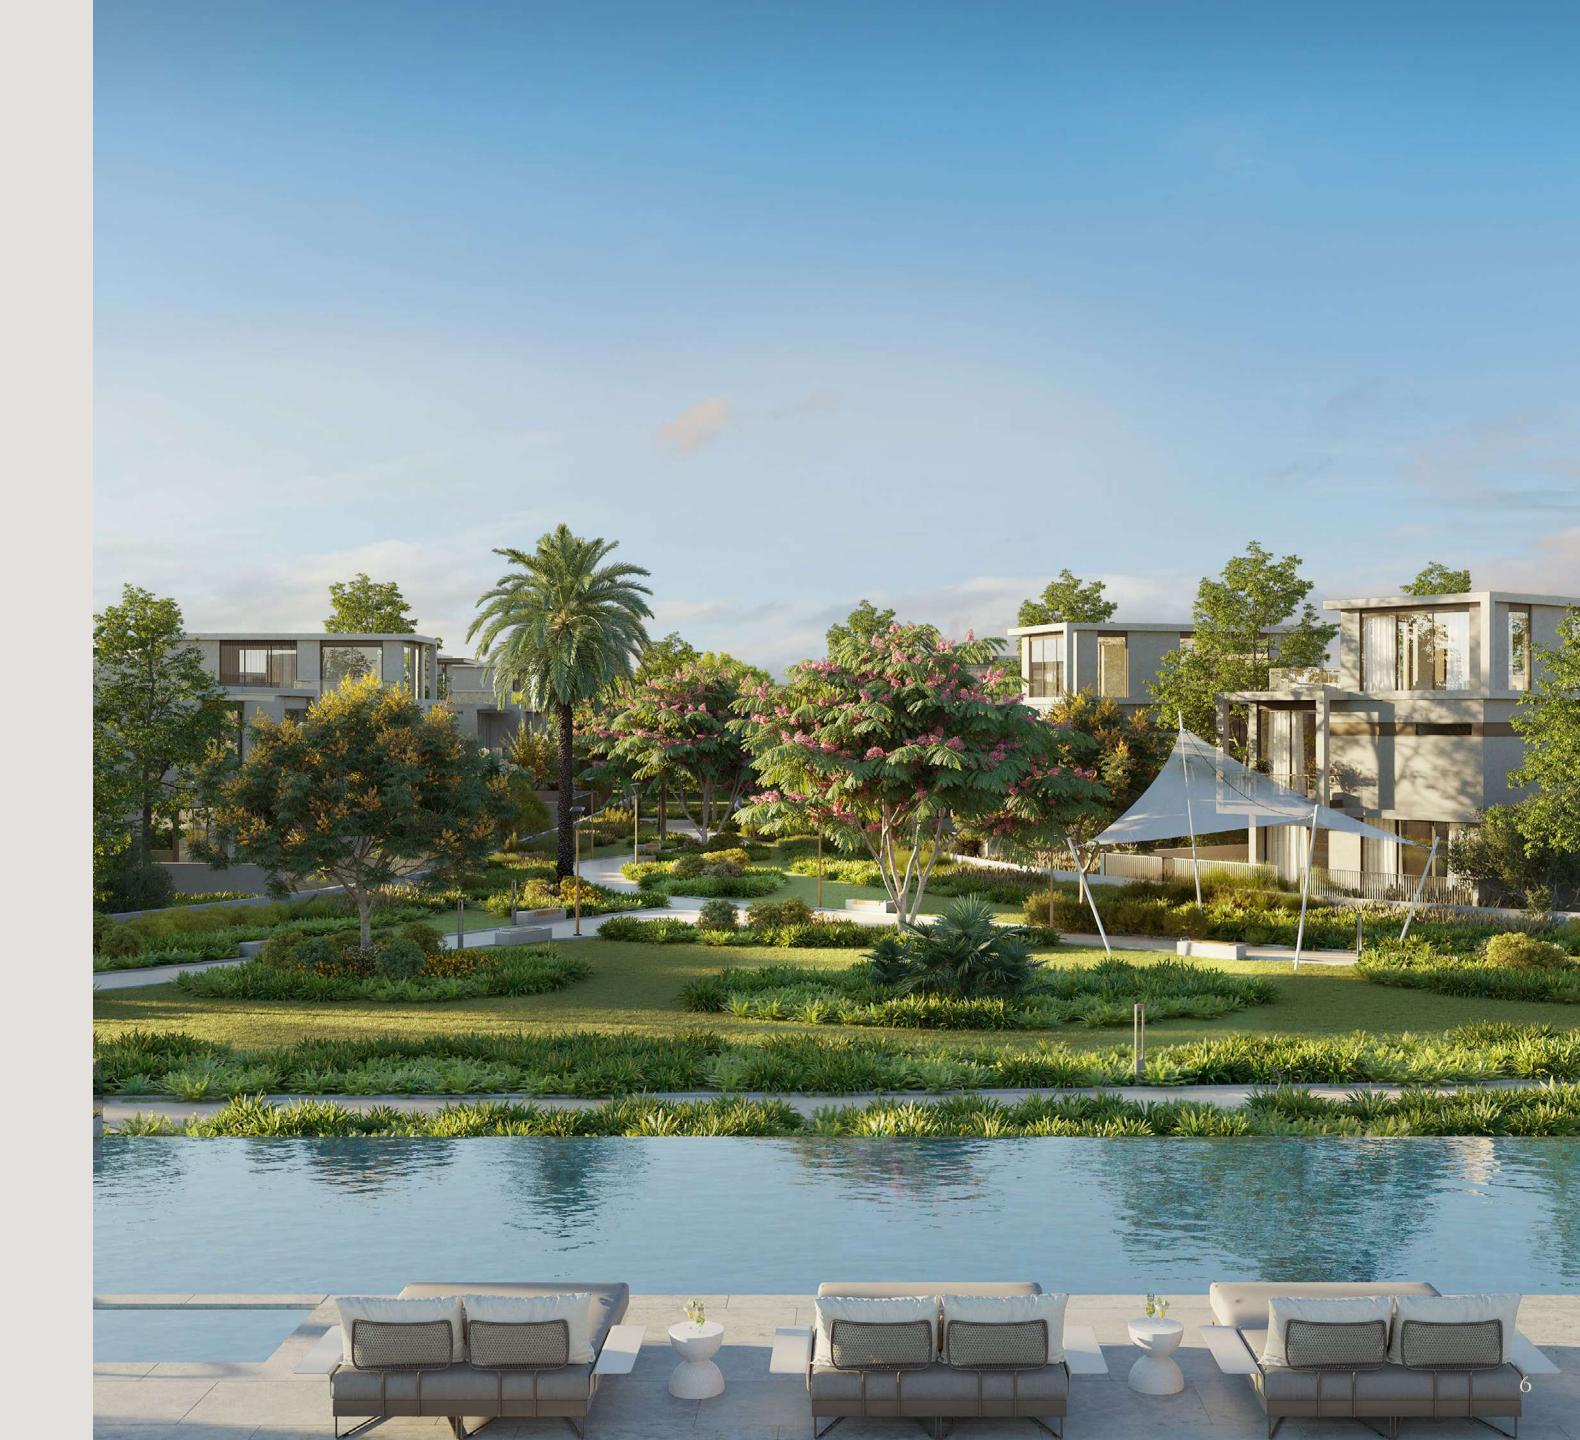

# IMMERSIVE AMENITIES

Discover an array of engaging amenities nestled within carefully curated gardens that foster enriching interactions with nature. These gardens strategically encircle the main park, creating a harmonious blend of natural beauty and recreation. Within this expansive and integrated green network, a variety of facilities and amenities, tailored to a diverse range of interests, are easily accessible for all to enjoy.

### LAGOON GARDEN

In the singular calmness of The Acres' lagoons, water becomes a canvas for both leisure and play. Nestled within this aquatic playground are swimmable lagoons and floating decks inviting you for a refreshing dip all year round.

CLUSTER GARDENS • SWIMMABLE LAGOONS & LAKES
LAGOON CLUBHOUSE • SPORTS AREAS
JOGGING TRACKS • FLOATING DECKS