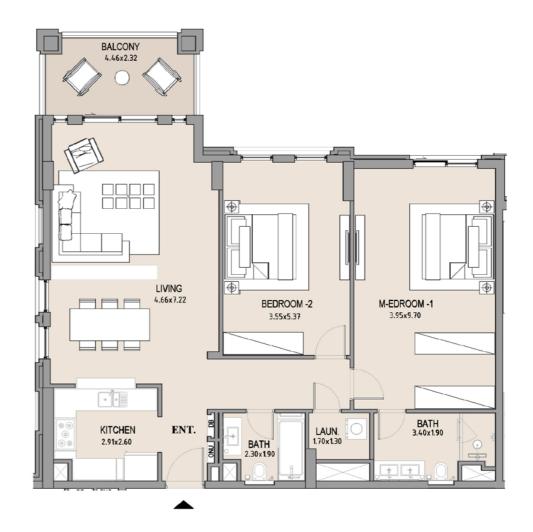

# APARTMENT TYPE A LEVEL 6

| UNIT<br>NO. | SUITE<br>AREA |      | BALCONY<br>AREA |      | TOTAL<br>AREA |      |
|-------------|---------------|------|-----------------|------|---------------|------|
|             | SQM           | SQFT | SQM             | SQFT | SQM           | SQFT |
| 603         | 63.75         | 686  | 8.19            | 88   | 71.94         | 774  |
|             |               |      |                 |      |               |      |

#### APARTMENT TYPE A

LEVEL 6

| UNIT<br>NO. | SUITE<br>AREA |      | BALCONY<br>AREA |      | TOTAL<br>AREA |      |
|-------------|---------------|------|-----------------|------|---------------|------|
|             | SQM           | SQFT | SQM             | SQFT | SQM           | SQFT |
| 604         | 63.75         | 686  | 8.19            | 88   | 71.94         | 774  |
|             |               |      |                 |      |               |      |

## APARTMENT TYPE A LEVEL 6

|   | NIT<br>NO. | SUITE<br>AREA |      | BALCONY<br>AREA |      | TOTAL<br>AREA |      |
|---|------------|---------------|------|-----------------|------|---------------|------|
|   |            | SQM           | SQFT | SQM             | SQFT | SQM           | SQFT |
| ( | 605        | 63.71         | 686  | 7.38            | 79   | 71.09         | 765  |
|   |            |               |      |                 |      |               |      |

### APARTMENT TYPE A LEVEL 6

| UNIT<br>NO. | SUITE<br>AREA |      | BALCONY<br>AREA |      | TOTAL<br>AREA |      |
|-------------|---------------|------|-----------------|------|---------------|------|
|             | SQM           | SQFT | SQM             | SQFT | SQM           | SQFT |
| 608         | 63.94         | 688  | 7.83            | 84   | 71.77         | 773  |
|             |               |      |                 |      |               |      |