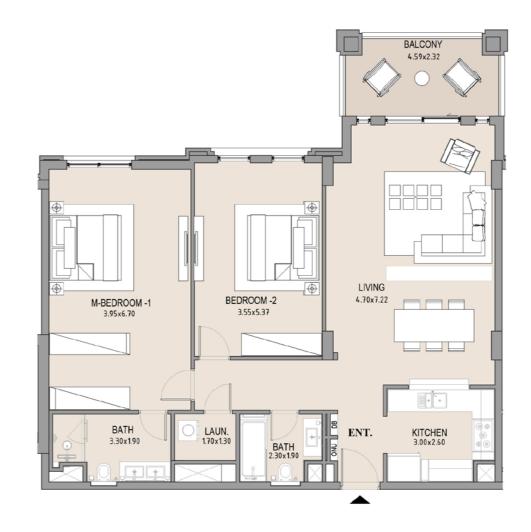

### APARTMENT TYPE A LEVEL 4

| UNIT<br>NO. | SUITE<br>AREA |      | BALCONY<br>AREA |      | TOTAL<br>AREA |      |
|-------------|---------------|------|-----------------|------|---------------|------|
|             | SQM           | SQFT | SQM             | SQFT | SQM           | SQFT |
| 405         | 63.75         | 686  | 8.19            | 88   | 71.94         | 774  |
|             |               |      |                 |      |               |      |

#### APARTMENT TYPE A

LEVEL 4

| UNIT<br>NO. | SUITE<br>AREA |      | BALCONY<br>AREA |      | TOTAL<br>AREA |      |
|-------------|---------------|------|-----------------|------|---------------|------|
|             | SQM           | SQFT | SQM             | SQFT | SQM           | SQFT |
| 406         | 63.75         | 686  | 8.19            | 88   | 71.94         | 774  |
|             |               |      |                 |      |               |      |

### APARTMENT TYPE A LEVEL 4

| UNIT<br>NO. |       | SUITE<br>AREA |      | BALCONY<br>AREA |       | TOTAL<br>AREA |  |
|-------------|-------|---------------|------|-----------------|-------|---------------|--|
|             | SQM   | SQFT          | SQM  | SQFT            | SQM   | SQFT          |  |
| 407         | 63.71 | 686           | 7.38 | 79              | 71.09 | 765           |  |
|             |       |               |      |                 |       |               |  |

### APARTMENT TYPE A LEVEL 4

| UNIT<br>NO. | SUITE<br>AREA |      | BALCONY<br>AREA |      | TOTAL<br>AREA |      |
|-------------|---------------|------|-----------------|------|---------------|------|
|             | SQM           | SQFT | SQM             | SQFT | SQM           | SQFT |
| 410         | 63.94         | 688  | 7.83            | 84   | 71.77         | 773  |
|             |               |      |                 |      |               |      |