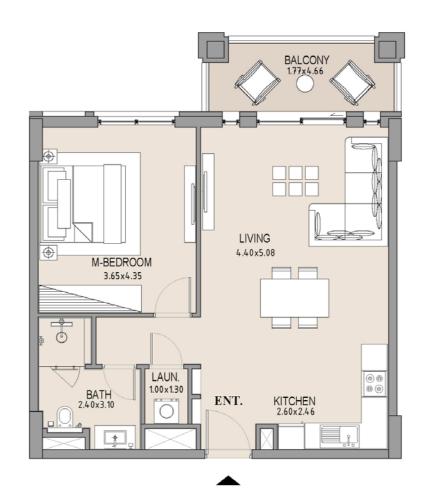

## APARTMENT TYPE A LEVEL 2

| UNIT<br>NO. | SUITE<br>AREA |      | BALCONY<br>AREA |      | TOTAL<br>AREA |      |
|-------------|---------------|------|-----------------|------|---------------|------|
|             | SQM           | SQFT | SQM             | SQFT | SQM           | SQFT |
| 201         | 63.83         | 687  | 33.42           | 360  | 97.25         | 1047 |
|             |               |      |                 |      |               |      |