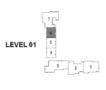

## APARTMENT TYPE A LEVEL 1

| UNIT<br>NO. | SUITE<br>AREA |      | BALCONY<br>AREA |      | TOTAL<br>AREA |      |
|-------------|---------------|------|-----------------|------|---------------|------|
|             | SQM           | SQFT | SQM             | SQFT | SQM           | SQFT |
| 104         | 63.75         | 686  | 8.19            | 88   | 71.94         | 774  |
|             |               |      |                 |      |               |      |

### APARTMENT TYPE A LEVEL 1

| UNIT<br>NO. | SUITE<br>AREA |      | BALCONY<br>AREA |      | TOTAL<br>AREA |      |
|-------------|---------------|------|-----------------|------|---------------|------|
|             | SQM           | SQFT | SQM             | SQFT | SQM           | SQFT |
| 105         | 63.75         | 686  | 8.19            | 88   | 71.94         | 774  |
|             |               |      |                 |      |               |      |

### APARTMENT TYPE A

LEVEL 1

| UNIT SUITE<br>NO. AREA |       | BALCONY<br>AREA |      | TOTAL<br>AREA |       |      |
|------------------------|-------|-----------------|------|---------------|-------|------|
|                        | SQM   | SQFT            | SQM  | SQFT          | SQM   | SQFT |
| 106                    | 63.71 | 686             | 7.38 | 79            | 71.09 | 765  |
|                        |       |                 |      |               |       |      |