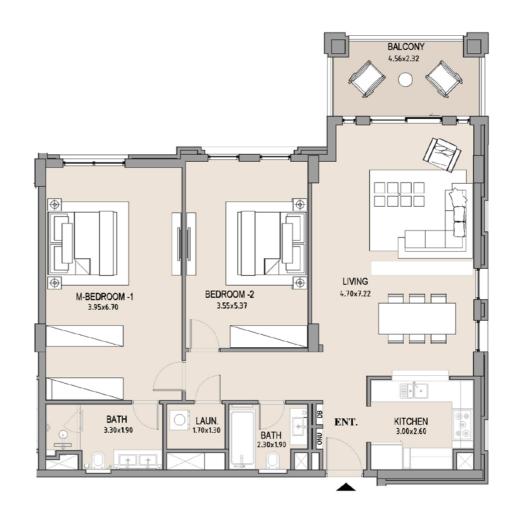

### APARTMENT TYPE A LEVEL 4

| UNIT<br>NO. | SUITE<br>AREA |      | BALCONY<br>AREA |      | TOTAL<br>AREA |      |
|-------------|---------------|------|-----------------|------|---------------|------|
|             | SQM           | SQFT | SQM             | SQFT | SQM           | SQFT |
| 405         | 63.75         | 686  | 8.19            | 88   | 71.94         | 774  |
|             |               |      |                 |      |               |      |

#### APARTMENT TYPE A

LEVEL 4

| UNIT<br>NO. | SUITE<br>AREA |      | BALCONY<br>AREA |      | TOTAL<br>AREA |      |
|-------------|---------------|------|-----------------|------|---------------|------|
|             | SQM           | SQFT | SQM             | SQFT | SQM           | SQFT |
| 406         | 63.75         | 686  | 8.19            | 88   | 71.94         | 774  |
|             |               |      |                 |      |               |      |

### APARTMENT TYPE A LEVEL 4

| UNIT<br>NO. |       | SUITE<br>AREA |      | BALCONY<br>AREA |       | TOTAL<br>AREA |  |
|-------------|-------|---------------|------|-----------------|-------|---------------|--|
|             | SQM   | SQFT          | SQM  | SQFT            | SQM   | SQFT          |  |
| 407         | 63.71 | 686           | 7.38 | 79              | 71.09 | 765           |  |
|             |       |               |      |                 |       |               |  |

### APARTMENT TYPE A LEVEL 4

| UNIT<br>NO. | SUITE<br>AREA |      | BALCONY<br>AREA |      | TOTAL<br>AREA |      |
|-------------|---------------|------|-----------------|------|---------------|------|
|             | SQM           | SQFT | SQM             | SQFT | SQM           | SQFT |
| 410         | 63.94         | 688  | 7.83            | 84   | 71.77         | 773  |
|             |               |      |                 |      |               |      |