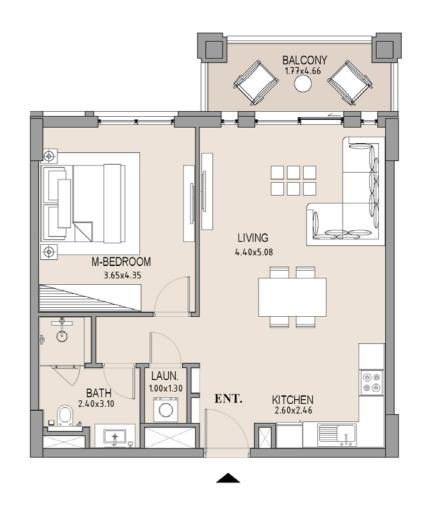

### APARTMENT TYPE A LEVEL 5

| UNIT<br>NO. | SUITE<br>AREA |      | BALCONY<br>AREA |      | TOTAL<br>AREA |      |
|-------------|---------------|------|-----------------|------|---------------|------|
|             | SQM           | SQFT | SQM             | SQFT | SQM           | SQFT |
| 505         | 63.75         | 686  | 8.19            | 88   | 71.94         | 774  |
|             |               |      |                 |      |               |      |