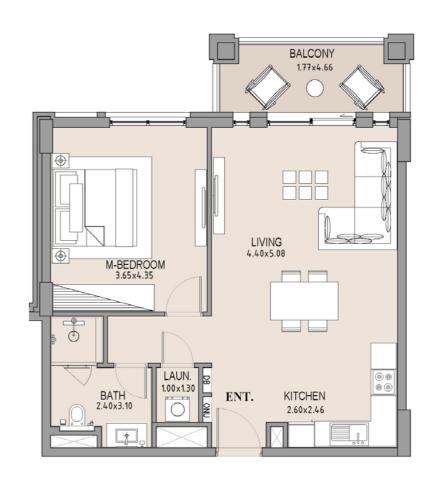

### APARTMENT TYPE A LEVEL 2

| UNIT<br>NO. | SUITE<br>AREA |      | BALCONY<br>AREA |      | TOTAL<br>AREA |      |
|-------------|---------------|------|-----------------|------|---------------|------|
|             | SQM           | SQFT | SQM             | SQFT | SQM           | SQFT |
| 205         | 63.75         | 686  | 8.19            | 88   | 71.94         | 774  |
|             |               |      |                 |      |               |      |

### APARTMENT TYPE A LEVEL 2

1 \_

| UNIT<br>NO. | SUITE<br>AREA |      | BALCONY<br>AREA |      | TOTAL<br>AREA |      |
|-------------|---------------|------|-----------------|------|---------------|------|
|             | SQM           | SQFT | SQM             | SQFT | SQM           | SQFT |
| 206         | 63.75         | 686  | 8.19            | 88   | 71.94         | 774  |
|             |               |      |                 |      |               |      |

## APARTMENT TYPE A LEVEL 3

| UNIT<br>NO. | SUITE<br>AREA |      | BALCONY<br>AREA |      | TOTAL<br>AREA |      |
|-------------|---------------|------|-----------------|------|---------------|------|
|             | SQM           | SQFT | SQM             | SQFT | SQM           | SQFT |
| 305         | 63.75         | 686  | 8.19            | 88   | 71.94         | 774  |
|             |               |      |                 |      |               |      |

#### APARTMENT TYPE A

LEVEL 3

| UNIT SUITE<br>NO. AREA |       |      | BALCONY<br>AREA |      | TOTAL<br>AREA |      |
|------------------------|-------|------|-----------------|------|---------------|------|
|                        | SQM   | SQFT | SQM             | SQFT | SQM           | SQFT |
| 306                    | 63.75 | 686  | 8.19            | 88   | 71.94         | 774  |
|                        |       |      |                 |      |               |      |

### APARTMENT TYPE A LEVEL 4

| UNIT<br>NO. | SUITE<br>AREA |      | BALCONY<br>AREA |      | TOTAL<br>AREA |      |
|-------------|---------------|------|-----------------|------|---------------|------|
|             | SQM           | SQFT | SQM             | SQFT | SQM           | SQFT |
| 405         | 63.75         | 686  | 8.19            | 88   | 71.94         | 774  |
|             |               |      |                 |      |               |      |

#### APARTMENT TYPE A

LEVEL 4

| UNIT<br>NO. | SUITE<br>AREA |      | BALCONY<br>AREA |      | TOTAL<br>AREA |      |
|-------------|---------------|------|-----------------|------|---------------|------|
|             | SQM           | SQFT | SQM             | SQFT | SQM           | SQFT |
| 406         | 63.75         | 686  | 8.19            | 88   | 71.94         | 774  |
|             |               |      |                 |      |               |      |

### APARTMENT TYPE A LEVEL 5

| UNIT<br>NO. | SUITE<br>AREA |      | BALCONY<br>AREA |      | TOTAL<br>AREA |      |
|-------------|---------------|------|-----------------|------|---------------|------|
|             | SQM           | SQFT | SQM             | SQFT | SQM           | SQFT |
| 505         | 63.75         | 686  | 8.19            | 88   | 71.94         | 774  |
|             |               |      |                 |      |               |      |

#### APARTMENT TYPE A

LEVEL 5

| UNIT<br>NO. | SUITE<br>AREA |      | BALCONY<br>AREA |      | TOTAL<br>AREA |      |
|-------------|---------------|------|-----------------|------|---------------|------|
|             | SQM           | SQFT | SQM             | SQFT | SQM           | SQFT |
| 506         | 63.75         | 686  | 8.19            | 88   | 71.94         | 774  |
|             |               |      |                 |      |               |      |

# APARTMENT TYPE A LEVEL 6

| UNIT<br>NO. | SUITE<br>AREA |      | BALCONY<br>AREA |      | TOTAL<br>AREA |      |
|-------------|---------------|------|-----------------|------|---------------|------|
|             | SQM           | SQFT | SQM             | SQFT | SQM           | SQFT |
| 603         | 63.75         | 686  | 8.19            | 88   | 71.94         | 774  |
|             |               |      |                 |      |               |      |

#### APARTMENT TYPE A

LEVEL 6

| UNIT<br>NO. | SUITE<br>AREA |      | BALCONY<br>AREA |      | TOTAL<br>AREA |      |
|-------------|---------------|------|-----------------|------|---------------|------|
|             | SQM           | SQFT | SQM             | SQFT | SQM           | SQFT |
| 604         | 63.75         | 686  | 8.19            | 88   | 71.94         | 774  |
|             |               |      |                 |      |               |      |

## APARTMENT TYPE A LEVEL 7

| UNIT<br>NO. | SUITE<br>AREA |      | BALCONY<br>AREA |      | TOTAL<br>AREA |      |
|-------------|---------------|------|-----------------|------|---------------|------|
|             | SQM           | SQFT | SQM             | SQFT | SQM           | SQFT |
| 702         | 63.75         | 686  | 8.19            | 88   | 71.94         | 774  |
|             |               |      |                 |      |               |      |

#### APARTMENT TYPE A

LEVEL 7

| UNIT<br>NO. | SUI<br>AR | . –  |      | CONY |       | TAL  |
|-------------|-----------|------|------|------|-------|------|
|             | SQM       | SQFT | SQM  | SQFT | SQM   | SQFT |
| 703         | 63.75     | 686  | 8.19 | 88   | 71.94 | 774  |
|             |           |      |      |      |       |      |