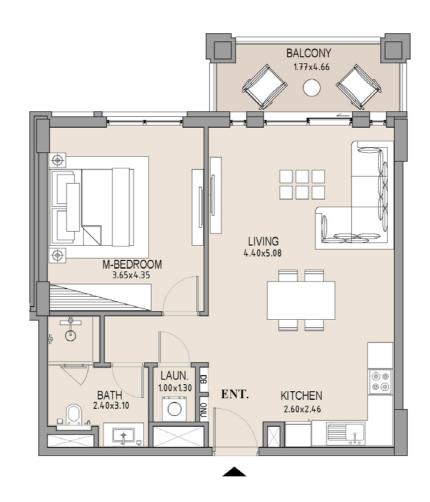

### APARTMENT TYPE A LEVEL 7

|  | UNIT<br>NO. | SUI<br>AR |      | BALCONY<br>AREA |      | TOTAL<br>AREA |      |
|--|-------------|-----------|------|-----------------|------|---------------|------|
|  | 707         | SQM       | SQFT | SQM             | SQFT | SQM           | SQFT |
|  |             | 63.94     | 688  | 7.83            | 84   | 71.77         | 773  |
|  |             |           |      |                 |      |               |      |