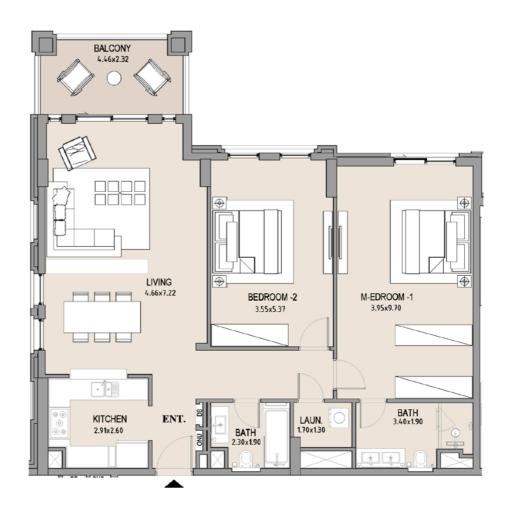

### APARTMENT TYPE A LEVEL 5

| UNIT<br>NO. | SUITE<br>AREA |      | BALCONY<br>AREA |      | TOTAL<br>AREA |      |
|-------------|---------------|------|-----------------|------|---------------|------|
|             | SQM           | SQFT | SQM             | SQFT | SQM           | SQFT |
| 505         | 63.75         | 686  | 8.19            | 88   | 71.94         | 774  |
|             |               |      |                 |      |               |      |

#### APARTMENT TYPE A

LEVEL 5

| UNIT<br>NO. | SUITE<br>AREA |      | BALCONY<br>AREA |      | TOTAL<br>AREA |      |
|-------------|---------------|------|-----------------|------|---------------|------|
|             | SQM           | SQFT | SQM             | SQFT | SQM           | SQFT |
| 506         | 63.75         | 686  | 8.19            | 88   | 71.94         | 774  |
|             |               |      |                 |      |               |      |

### APARTMENT TYPE A LEVEL 5

| UNIT<br>NO. | SUITE<br>AREA |      | BALCONY<br>AREA |      | TOTAL<br>AREA |      |
|-------------|---------------|------|-----------------|------|---------------|------|
|             | SQM           | SQFT | SQM             | SQFT | SQM           | SQFT |
| 507         | 63.71         | 686  | 7.38            | 79   | 71.09         | 765  |
|             |               |      |                 |      |               |      |

### APARTMENT TYPE A LEVEL 5

| UNIT<br>NO. | SUITE<br>AREA |      | BALCONY<br>AREA |      | TOTAL<br>AREA |      |
|-------------|---------------|------|-----------------|------|---------------|------|
|             | SQM           | SQFT | SQM             | SQFT | SQM           | SQFT |
| 510         | 63.94         | 688  | 7.83            | 84   | 71.77         | 773  |
|             |               |      |                 |      |               |      |