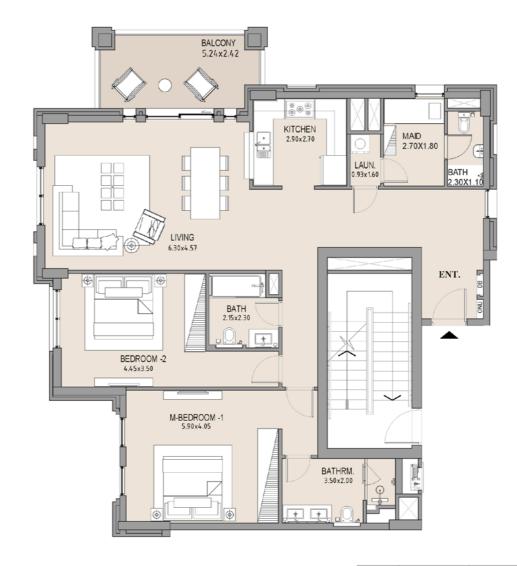

### APARTMENT TYPE A LEVEL 2

| UNIT<br>NO. | SUITE<br>AREA |      |       | BALCONY<br>AREA |        | TOTAL<br>AREA |  |
|-------------|---------------|------|-------|-----------------|--------|---------------|--|
|             | SQM           | SQFT | SQM   | SQFT            | SQM    | SQFT          |  |
| 202         | 115.97        | 1248 | 47.86 | 515             | 163.83 | 1763          |  |
|             |               |      |       |                 |        |               |  |

### APARTMENT TYPE A

LEVEL 4

| UNIT<br>NO. | SUI<br>AR |      | BALCONY<br>AREA |      | TOTAL<br>AREA |      |
|-------------|-----------|------|-----------------|------|---------------|------|
|             | SQM       | SQFT | SQM             | SQFT | SQM           | SQFT |
| 401         | 116.01    | 1249 | 9.93            | 107  | 125.94        | 1356 |
|             |           |      |                 |      |               |      |

### APARTMENT TYPE A

LEVEL 5

| UNIT<br>NO. | SUITE  |      | BALCONY<br>AREA |      | TOTAL<br>AREA |      |
|-------------|--------|------|-----------------|------|---------------|------|
|             | SQM    | SQFT | SQM             | SQFT | SQM           | SQFT |
| 501         | 116.01 | 1249 | 9.93            | 107  | 125.94        | 1356 |
|             |        |      |                 |      |               |      |