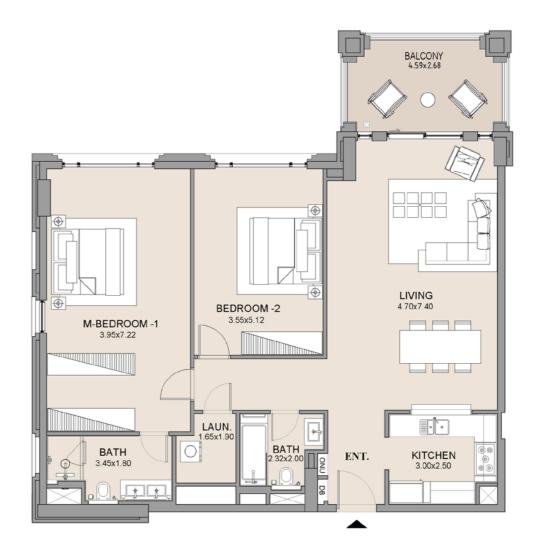

## APARTMENT TYPE A LEVEL 2

| UNIT<br>NO. | SUITE<br>AREA |      | BALCONY<br>AREA |      | TOTAL<br>AREA |      |
|-------------|---------------|------|-----------------|------|---------------|------|
|             | SQM           | SQFT | SQM             | SQFT | SQM           | SQFT |
| 201         | 63.83         | 687  | 33.42           | 360  | 97.25         | 1047 |
|             |               |      |                 |      |               |      |

### APARTMENT TYPE A LEVEL 2

| UNIT<br>NO. | SUITE<br>AREA |      | BALCONY<br>AREA |      | TOTAL<br>AREA |      |
|-------------|---------------|------|-----------------|------|---------------|------|
|             | SQM           | SQFT | SQM             | SQFT | SQM           | SQFT |
| 205         | 63.75         | 686  | 8.19            | 88   | 71.94         | 774  |
|             |               |      |                 |      |               |      |

### APARTMENT TYPE A LEVEL 2

1 \_

| UNIT<br>NO. | SUITE<br>AREA |      | BALCONY<br>AREA |      | TOTAL<br>AREA |      |
|-------------|---------------|------|-----------------|------|---------------|------|
|             | SQM           | SQFT | SQM             | SQFT | SQM           | SQFT |
| 206         | 63.75         | 686  | 8.19            | 88   | 71.94         | 774  |
|             |               |      |                 |      |               |      |

## APARTMENT TYPE A LEVEL 2

| UNIT<br>NO. | SUITE<br>AREA |      | BALCONY<br>AREA |      | TOTAL<br>AREA |      |
|-------------|---------------|------|-----------------|------|---------------|------|
|             | SQM           | SQFT | SQM             | SQFT | SQM           | SQFT |
| 207         | 63.71         | 686  | 7.38            | 79   | 71.09         | 765  |
|             |               |      |                 |      |               |      |

### APARTMENT TYPE A LEVEL 2

| UNIT<br>NO. | SUITE<br>AREA |      | BALCONY<br>AREA |      | TOTAL<br>AREA |      |
|-------------|---------------|------|-----------------|------|---------------|------|
|             | SQM           | SQFT | SQM             | SQFT | SQM           | SQFT |
| 210         | 63.94         | 688  | 38.45           | 414  | 102.39        | 1102 |
|             |               |      |                 |      |               |      |