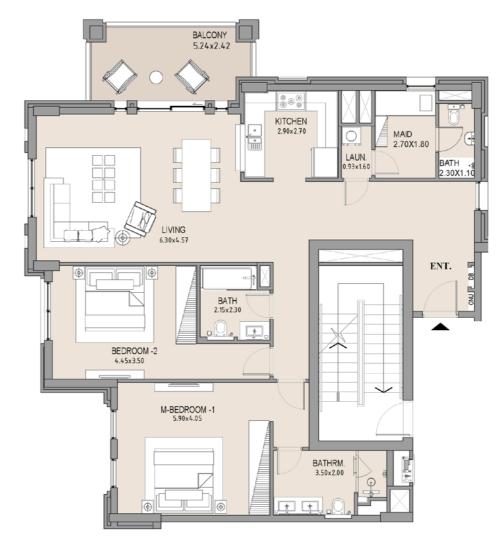

### APARTMENT TYPE A LEVEL 5

| UNIT<br>NO. | SUITE<br>AREA |      | BALCONY<br>AREA |      | TOTAL<br>AREA |      |
|-------------|---------------|------|-----------------|------|---------------|------|
|             | SQM           | SQFT | SQM             | SQFT | SQM           | SQFT |
| 505         | 63.75         | 686  | 8.19            | 88   | 71.94         | 774  |
|             |               |      |                 |      |               |      |

#### APARTMENT TYPE A

LEVEL 5

| UNIT<br>NO. | SUITE<br>AREA |      | BALCONY<br>AREA |      | TOTAL<br>AREA |      |
|-------------|---------------|------|-----------------|------|---------------|------|
|             | SQM           | SQFT | SQM             | SQFT | SQM           | SQFT |
| 506         | 63.75         | 686  | 8.19            | 88   | 71.94         | 774  |
|             |               |      |                 |      |               |      |

### APARTMENT TYPE A LEVEL 5

| UNIT<br>NO. | SUITE<br>AREA |      | BALCONY<br>AREA |      | TOTAL<br>AREA |      |
|-------------|---------------|------|-----------------|------|---------------|------|
|             | SQM           | SQFT | SQM             | SQFT | SQM           | SQFT |
| 507         | 63.71         | 686  | 7.38            | 79   | 71.09         | 765  |
|             |               |      |                 |      |               |      |

### APARTMENT TYPE A LEVEL 5

| UNIT<br>NO. | SUITE<br>AREA |      | BALCONY<br>AREA |      | TOTAL<br>AREA |      |
|-------------|---------------|------|-----------------|------|---------------|------|
|             | SQM           | SQFT | SQM             | SQFT | SQM           | SQFT |
| 510         | 63.94         | 688  | 7.83            | 84   | 71.77         | 773  |
|             |               |      |                 |      |               |      |