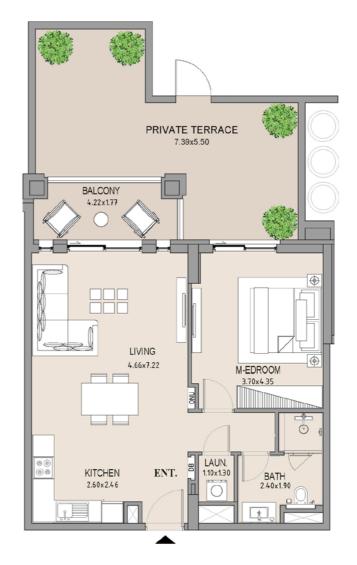

### APARTMENT TYPE A LEVEL 2

| UNIT<br>NO. | SUITE<br>AREA |      | BALCONY<br>AREA |      | TOTAL<br>AREA |      |
|-------------|---------------|------|-----------------|------|---------------|------|
|             | SQM           | SQFT | SQM             | SQFT | SQM           | SQFT |
| 210         | 63.94         | 688  | 38.45           | 414  | 102.39        | 1102 |
|             |               |      |                 |      |               |      |