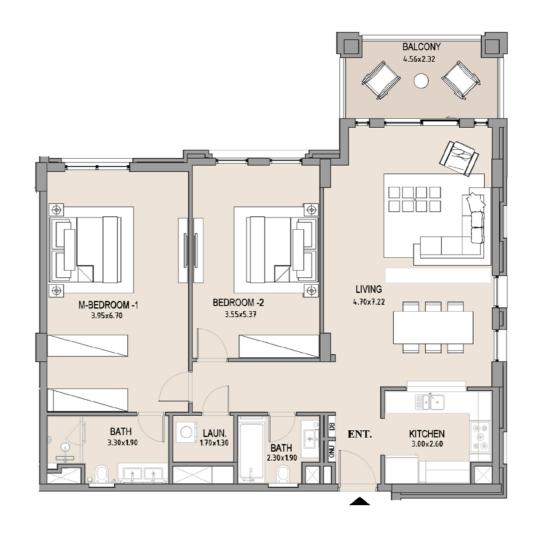

# 2 BEDROOM APARTMENT TYPE A LEVEL 3

| UNIT<br>NO. | SUITE<br>AREA |      |      | BALCONY<br>AREA |        | TOTAL<br>AREA |  |
|-------------|---------------|------|------|-----------------|--------|---------------|--|
|             | SQM           | SQFT | SQM  | SQFT            | SQM    | SQFT          |  |
| 309         | 115.98        | 1248 | 9.64 | 104             | 125.62 | 1352          |  |
|             |               |      |      |                 |        |               |  |