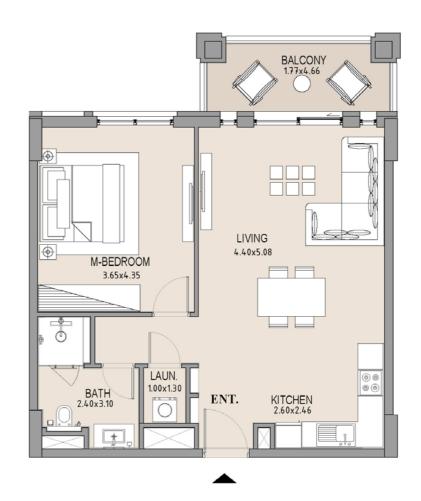

### APARTMENT TYPE A LEVEL 4

| UNIT<br>NO. | SUITE<br>AREA |      | BALCONY<br>AREA |      | TOTAL<br>AREA |      |
|-------------|---------------|------|-----------------|------|---------------|------|
|             | SQM           | SQFT | SQM             | SQFT | SQM           | SQFT |
| 405         | 63.75         | 686  | 8.19            | 88   | 71.94         | 774  |
|             |               |      |                 |      |               |      |