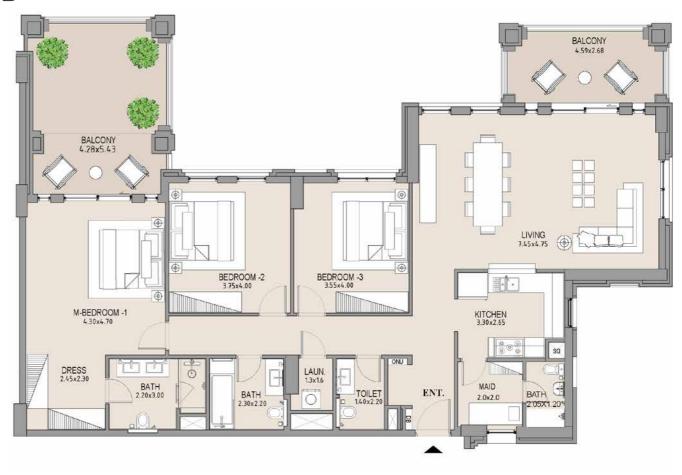

## APARTMENT TYPE A LEVEL 2

| UNIT<br>NO. | SUITE<br>AREA |      | BALCONY<br>AREA |      | TOTAL<br>AREA |      |
|-------------|---------------|------|-----------------|------|---------------|------|
|             | SQM           | SQFT | SQM             | SQFT | SQM           | SQFT |
| 201         | 63.83         | 687  | 33.42           | 360  | 97.25         | 1047 |
|             |               |      |                 |      |               |      |

### APARTMENT TYPE A LEVEL 2

| UNIT<br>NO. | SUITE<br>AREA |      | BALCONY<br>AREA |      | TOTAL<br>AREA |      |
|-------------|---------------|------|-----------------|------|---------------|------|
|             | SQM           | SQFT | SQM             | SQFT | SQM           | SQFT |
| 205         | 63.75         | 686  | 8.19            | 88   | 71.94         | 774  |
|             |               |      |                 |      |               |      |

### APARTMENT TYPE A LEVEL 2

1 \_

| UNIT<br>NO. | SUITE<br>AREA |      | BALCONY<br>AREA |      | TOTAL<br>AREA |      |
|-------------|---------------|------|-----------------|------|---------------|------|
|             | SQM           | SQFT | SQM             | SQFT | SQM           | SQFT |
| 206         | 63.75         | 686  | 8.19            | 88   | 71.94         | 774  |
|             |               |      |                 |      |               |      |

## APARTMENT TYPE A LEVEL 2

| UNIT<br>NO. | SUITE<br>AREA |      | BALCONY<br>AREA |      | TOTAL<br>AREA |      |
|-------------|---------------|------|-----------------|------|---------------|------|
|             | SQM           | SQFT | SQM             | SQFT | SQM           | SQFT |
| 207         | 63.71         | 686  | 7.38            | 79   | 71.09         | 765  |
|             |               |      |                 |      |               |      |

### APARTMENT TYPE A LEVEL 2

| UNIT<br>NO. | SUITE<br>AREA |      | BALCONY<br>AREA |      | TOTAL<br>AREA |      |
|-------------|---------------|------|-----------------|------|---------------|------|
|             | SQM           | SQFT | SQM             | SQFT | SQM           | SQFT |
| 210         | 63.94         | 688  | 38.45           | 414  | 102.39        | 1102 |
|             |               |      |                 |      |               |      |