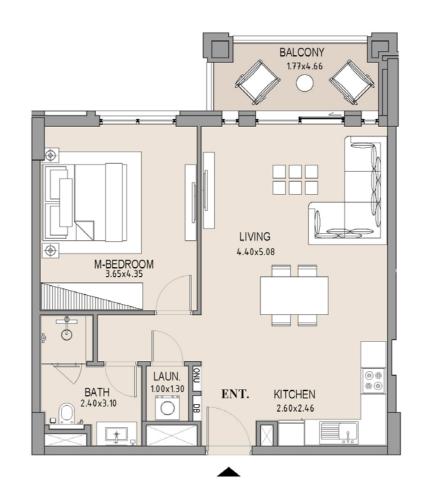

--|---------------|------|
|             | SQM           | SQFT | SQM             | SQFT | SQM           | SQFT |
| 603         | 63.75         | 686  | 8.19            | 88   | 71.94         | 774  |
|             |               |      |                 |      |               |      |

#### APARTMENT TYPE A

LEVEL 6









| UNIT<br>NO. | SUITE<br>AREA |      | BALCONY<br>AREA |      | TOTAL<br>AREA |      |
|-------------|---------------|------|-----------------|------|---------------|------|
|             | SQM           | SQFT | SQM             | SQFT | SQM           | SQFT |
| 604         | 63.75         | 686  | 8.19            | 88   | 71.94         | 774  |
|             |               |      |                 |      |               |      |

## APARTMENT TYPE A LEVEL 6









|   | NIT<br>NO. | SUITE<br>AREA |      | BALCONY<br>AREA |      | TOTAL<br>AREA |      |
|---|------------|---------------|------|-----------------|------|---------------|------|
|   |            | SQM           | SQFT | SQM             | SQFT | SQM           | SQFT |
| ( | 605        | 63.71         | 686  | 7.38            | 79   | 71.09         | 765  |
|   |            |               |      |                 |      |               |      |

### APARTMENT TYPE A LEVEL 6









| UNIT<br>NO. | SUITE<br>AREA |      | BALCONY<br>AREA |      | TOTAL<br>AREA |      |
|-------------|---------------|------|-----------------|------|---------------|------|
|             | SQM           | SQFT | SQM             | SQFT | SQM           | SQFT |
| 608         | 63.94         | 688  | 7.83