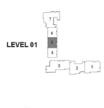

## APARTMENT TYPE A LEVEL 1

| UNIT<br>NO. | SUITE<br>AREA |      | BALCONY<br>AREA |      | TOTAL<br>AREA |      |
|-------------|---------------|------|-----------------|------|---------------|------|
|             | SQM           | SQFT | SQM             | SQFT | SQM           | SQFT |
| 104         | 63.75         | 686  | 8.19            | 88   | 71.94         | 774  |
|             |               |      |                 |      |               |      |

### APARTMENT TYPE A LEVEL 1

| UNIT<br>NO. | SUITE<br>AREA |      | BALCONY<br>AREA |      | TOTAL<br>AREA |      |
|-------------|---------------|------|-----------------|------|---------------|------|
|             | SQM           | SQFT | SQM             | SQFT | SQM           | SQFT |
| 105         | 63.75         | 686  | 8.19            | 88   | 71.94         | 774  |
|             |               |      |                 |      |               |      |

### APARTMENT TYPE A

LEVEL 1

| UNIT SUITE<br>NO. AREA |       | BALCONY<br>AREA |      | TOTAL<br>AREA |       |      |
|------------------------|-------|-----------------|------|---------------|-------|------|
|                        | SQM   | SQFT            | SQM  | SQFT          | SQM   | SQFT |
| 106                    | 63.71 | 686             | 7.38 | 79            | 71.09 | 765  |
|                        |       |                 |      |               |       |      |

#### APARTMENT TYPE A1

LEVEL 1

| UNIT<br>NO. | SUI<br>AR |      | BALCONY<br>AREA |      | TOTAL<br>AREA |      |
|-------------|-----------|------|-----------------|------|---------------|------|
|             | SQM       | SQFT | SQM             | SQFT | SQM           | SQFT |
| 101         | 119.23    | 1283 | 11.51           | 124  | 130.74        | 1407 |
|             |           |      |                 |      |               |      |

### APARTMENT TYPE B

LEVEL 1

|   | UNIT<br>NO. | SUITE<br>AREA |      | BALCONY<br>AREA |      | TOTAL<br>AREA |      |
|---|-------------|---------------|------|-----------------|------|---------------|------|
| ĺ | 102         | SQM           | SQFT | SQM             | SQFT | SQM           | SQFT |
|   |             | 114.25        | 1230 | 12.13           | 131  | 126.38        | 1360 |
|   |             |               |      |                 |      |               |      |

# APARTMENT TYPE C LEVEL 1

| UNIT<br>NO. | SUITE<br>AREA |      | BALCONY<br>AREA |      | TOTAL<br>AREA |      |
|-------------|---------------|------|-----------------|------|---------------|------|
|             | SQM           | SQFT | SQM             | SQFT | SQM           | SQFT |
| 107         | 126.79        | 1365 | 32.23           | 347  | 159.02        | 1712 |
|             |               |      |                 |      |               |      |

### APARTMENT TYPE B

LEVEL 1

| UNIT SUI<br>NO. ARI |        |      | - Driesoiti |      | TOTAL<br>AREA |      |
|---------------------|--------|------|-------------|------|---------------|------|
|                     | SQM    | SQFT | SQM         | SQFT | SQM           | SQFT |
| 103                 | 151.65 | 1632 | 34.8        | 375  | 186.45        | 2007 |
|                     |        |      |             |      |               |      |