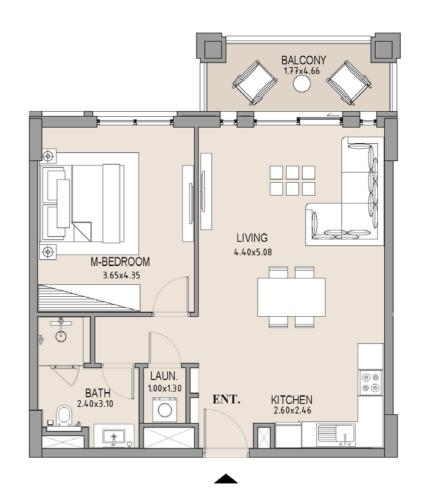

## APARTMENT TYPE A LEVEL 3

| UNIT<br>NO. | SUITE<br>AREA |      | BALCONY<br>AREA |      | TOTAL<br>AREA |      |
|-------------|---------------|------|-----------------|------|---------------|------|
|             | SQM           | SQFT | SQM             | SQFT | SQM           | SQFT |
| 305         | 63.75         | 686  | 8.19            | 88   | 71.94         | 774  |
|             |               |      |                 |      |               |      |