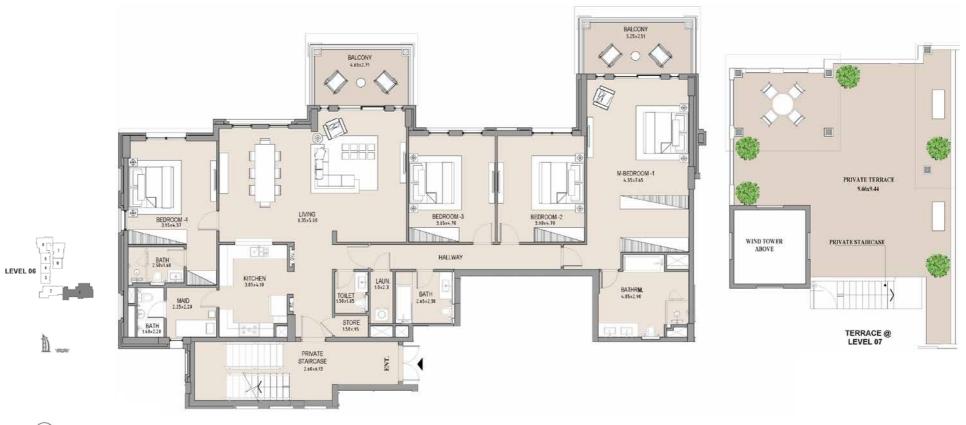

### APARTMENT TYPE B1

LEVEL 6

| UNIT<br>NO. | SUITE<br>AREA |      | BALCONY<br>AREA |      | TOTAL<br>AREA |      |
|-------------|---------------|------|-----------------|------|---------------|------|
|             | SQM           | SQFT | SQM             | SQFT | SQM           | SQFT |
| 601         | 247.86        | 2668 | 108.15          | 1164 | 356.01        | 3832 |
|             |               |      |                 |      |               |      |