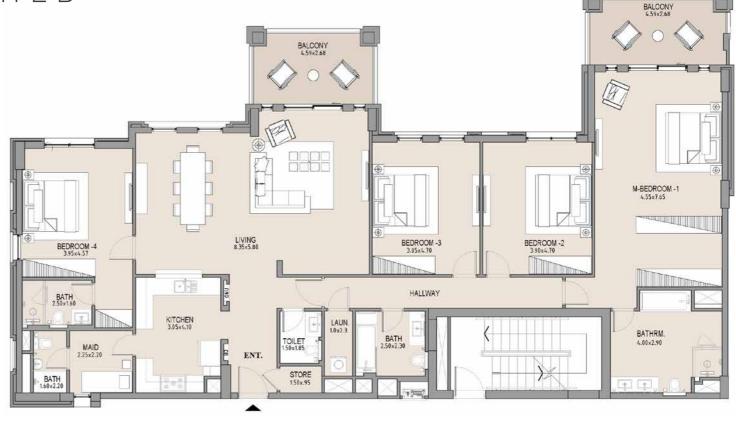

### APARTMENT TYPE B

LEVEL 7

|  | UNIT<br>NO. | SUITE<br>AREA |      | BALCONY<br>AREA |      | TOTAL<br>AREA |      |
|--|-------------|---------------|------|-----------------|------|---------------|------|
|  | 701         | SQM           | SQFT | SQM             | SQFT | SQM           | SQFT |
|  |             | 151.92        | 1635 | 77.83           | 838  | 229.75        | 2473 |
|  |             |               |      |                 |      |               |      |