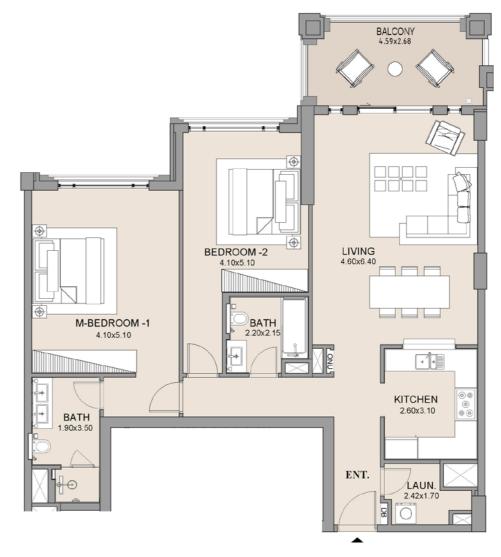

## APARTMENT TYPE A LEVEL 7

| UNIT<br>NO. | SUITE<br>AREA |      | BALCONY<br>AREA |      | TOTAL<br>AREA |      |
|-------------|---------------|------|-----------------|------|---------------|------|
|             | SQM           | SQFT | SQM             | SQFT | SQM           | SQFT |
| 702         | 63.75         | 686  | 8.19            | 88   | 71.94         | 774  |
|             |               |      |                 |      |               |      |