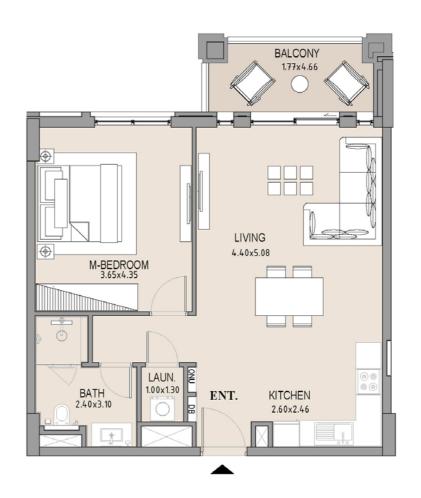

## APARTMENT TYPE A LEVEL 7

| UNIT<br>NO. | SUITE<br>AREA |      | BALCONY<br>AREA |      | TOTAL<br>AREA |      |
|-------------|---------------|------|-----------------|------|---------------|------|
|             | SQM           | SQFT | SQM             | SQFT | SQM           | SQFT |
| 702         | 63.75         | 686  | 8.19            | 88   | 71.94         | 774  |
|             |               |      |                 |      |               |      |