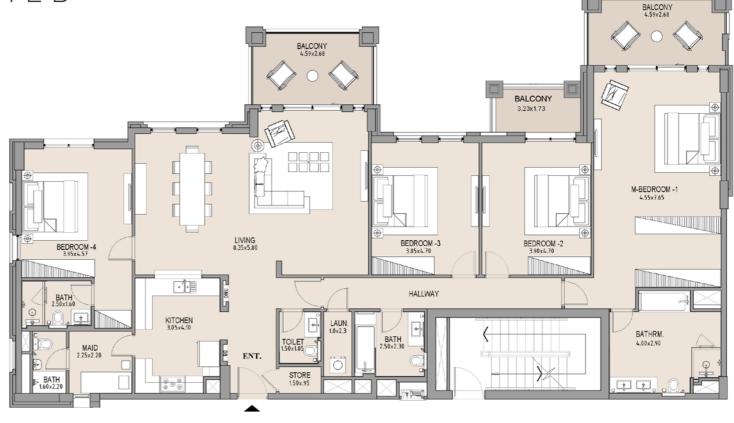

|                        | SQM    | SQFT            | SQM   | SQFT          | SQM    | SQFT |
| 602                    | 151.67 | 1633            | 19.65 | 212           | 171.32 | 1844 |
|                        |        |                 |       |               |        |      |

### APARTMENT TYPE B

LEVEL 7





|  | UNIT<br>NO. | SUITE<br>AREA |      | BALCONY<br>AREA |      | TOTAL<br>AREA |      |
|--|-------------|---------------|------|-----------------|------|---------------|------|
|  | 701         | SQM           | SQFT | SQM             | SQFT | SQM           | SQFT |
|  |             | 151.92        | 1635 | 77.83           | 838  | 229.75        | 2473 |
|  |             |               |      |                 |      |               |      |

### APARTMENT TYPE B

LEVEL 2









| UNIT<br>NO. | SUITE<br>AREA |      | BALCONY<br>AREA |      | TOTAL<br>AREA |      |
|-------------|---------------|------|-----------------|------|---------------|------|
|             | SQM           | SQFT | SQM             | SQFT | SQM           | SQFT |
| 203         | 223.53        | 2406 | 30.16           | 325  | 253.69        | 2731 |
|             |               |      |                 |      |               |      |



LEVEL 3







|  | UNIT<br>NO. | SUITE<br>AREA |      | BALCONY<br>AREA |      | TOTAL<br>AREA |      |
|--|-------------|---------------|------|-----------------|------|---------------|------|
|  | 303         | SQM           | SQFT | SQM             | SQFT | SQM           | SQFT |
|  |             | 223.53        | 2406 | 23.66           | 255  | 24