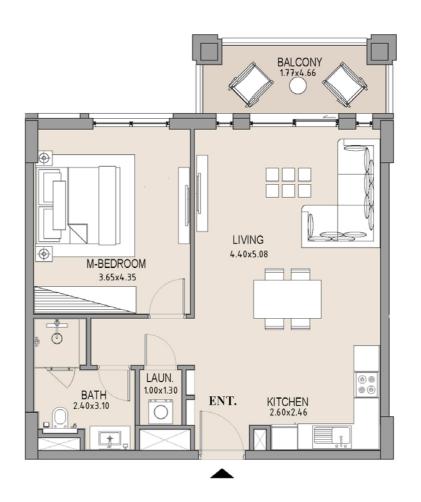

---|---------------|------|
|             | SQM           | SQFT | SQM             | SQFT | SQM           | SQFT |
| 510         | 63.94         | 688  | 7.83            | 84   | 71.77         | 773  |
|             |               |      |                 |      |               |      |

# APARTMENT TYPE A LEVEL 6









| UNIT<br>NO. | SUITE<br>AREA |      | BALCONY<br>AREA |      | TOTAL<br>AREA |      |
|-------------|---------------|------|-----------------|------|---------------|------|
|             | SQM           | SQFT | SQM             | SQFT | SQM           | SQFT |
| 603         | 63.75         | 686  | 8.19            | 88   | 71.94         | 774  |
|             |               |      |                 |      |               |      |

#### APARTMENT TYPE A

LEVEL 6









| UNIT<br>NO. | SUITE<br>AREA |      | BALCONY<br>AREA |      | TOTAL<br>AREA |      |
|-------------|---------------|------|-----------------|------|---------------|------|
|             | SQM           | SQFT | SQM             | SQFT | SQM           | SQFT |
| 604         | 63.75         | 686  | 8.19            | 88   | 71.94         | 774  |
|             |               |      |                 |      |               |      |

## APARTMENT TYPE A LEVEL 6









|   | NIT<br>NO. | SUITE<br>AREA |      | BALCONY<br>AREA |      | TOTAL<br>AREA |      |
|---|------------|---------------|------|-----------------|------|---------------|------|
|   |            | SQM           | SQFT | SQM             | SQFT | SQM           | SQFT |
| ( | 605        | 63.71         | 686  | 7.38