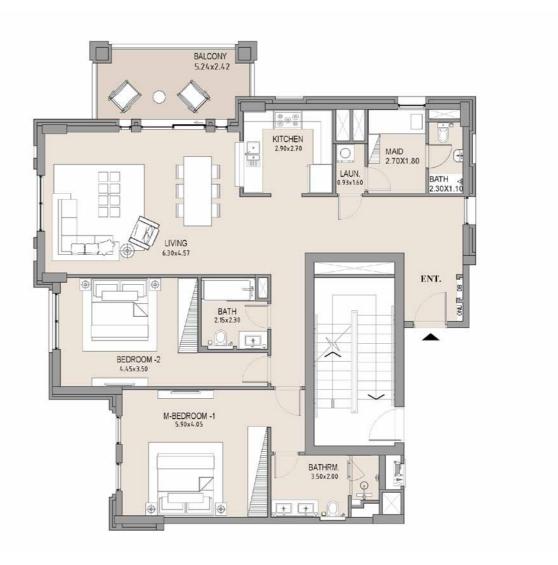

# APARTMENT TYPE A LEVEL 6

| UNIT<br>NO. | SUITE<br>AREA |      | BALCONY<br>AREA |      | TOTAL<br>AREA |      |
|-------------|---------------|------|-----------------|------|---------------|------|
|             | SQM           | SQFT | SQM             | SQFT | SQM           | SQFT |
| 603         | 63.75         | 686  | 8.19            | 88   | 71.94         | 774  |
|             |               |      |                 |      |               |      |

#### APARTMENT TYPE A

LEVEL 6

| UNIT<br>NO. | SUITE<br>AREA |      | BALCONY<br>AREA |      | TOTAL<br>AREA |      |
|-------------|---------------|------|-----------------|------|---------------|------|
|             | SQM           | SQFT | SQM             | SQFT | SQM           | SQFT |
| 604         | 63.75         | 686  | 8.19            | 88   | 71.94         | 774  |
|             |               |      |                 |      |               |      |

## APARTMENT TYPE A LEVEL 6

|   | NIT<br>NO. | SUITE<br>AREA |      | BALCONY<br>AREA |      | TOTAL<br>AREA |      |
|---|------------|---------------|------|-----------------|------|---------------|------|
|   |            | SQM           | SQFT | SQM             | SQFT | SQM           | SQFT |
| ( | 605        | 63.71         | 686  | 7.38            | 79   | 71.09         | 765  |
|   |            |               |      |                 |      |               |      |

### APARTMENT TYPE A LEVEL 6

| UNIT<br>NO. | SUITE<br>AREA |      | BALCONY<br>AREA |      | TOTAL<br>AREA |      |
|-------------|---------------|------|-----------------|------|---------------|------|
|             | SQM           | SQFT | SQM             | SQFT | SQM           | SQFT |
| 608         | 63.94         | 688  | 7.83            | 84   | 71.77         | 773  |
|             |               |      |                 |      |               |      |