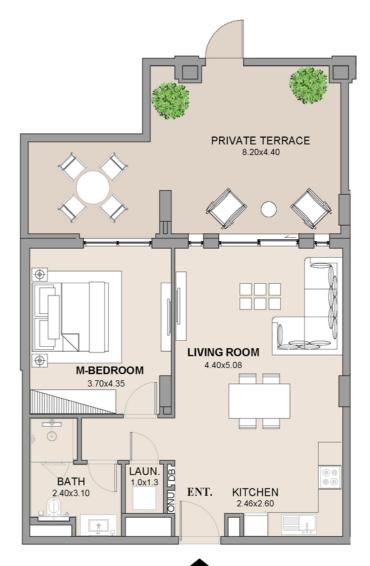

## APARTMENT TYPE A LEVEL 2

| UNIT<br>NO. | SUITE<br>AREA |      | BALCONY<br>AREA |      | TOTAL<br>AREA |      |
|-------------|---------------|------|-----------------|------|---------------|------|
|             | SQM           | SQFT | SQM             | SQFT | SQM           | SQFT |
| 201         | 63.83         | 687  | 33.42           | 360  | 97.25         | 1047 |
|             |               |      |                 |      |               |      |