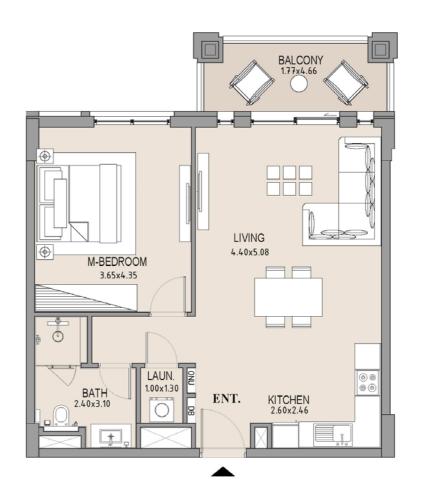

--|---------------|------|
|             | SQM           | SQFT | SQM             | SQFT | SQM           | SQFT |
| 608         | 63.94         | 688  | 7.83            | 84   | 71.77         | 773  |
|             |               |      |                 |      |               |      |

## APARTMENT TYPE A LEVEL 7









| UNIT<br>NO. | SUITE<br>AREA |      | BALCONY<br>AREA |      | TOTAL<br>AREA |      |
|-------------|---------------|------|-----------------|------|---------------|------|
|             | SQM           | SQFT | SQM             | SQFT | SQM           | SQFT |
| 702         | 63.75         | 686  | 8.19            | 88   | 71.94         | 774  |
|             |               |      |                 |      |               |      |

#### APARTMENT TYPE A

LEVEL 7









| UNIT<br>NO. | SUI<br>AR | . –  |      | CONY |       | TAL  |
|-------------|-----------|------|------|------|-------|------|
|             | SQM       | SQFT | SQM  | SQFT | SQM   | SQFT |
| 703         | 63.75     | 686  | 8.19 | 88   | 71.94 | 774  |
|             |           |      |      |      |       |      |

### APARTMENT TYPE A LEVEL 7









|  | UNIT<br>NO. | SUITE<br>AREA |      | BALCONY<br>AREA |      | TOTAL<br>AREA |      |
|--|-------------|---------------|------|-----------------|------|---------------|------|
|  | 704         | SQM           | SQFT | SQM             | SQFT | SQM           | SQFT |
|  |             | 63.71         | 686  | 7.38            | 79   | 71.09         | 765  |
|  |             |               |      |                 |      |