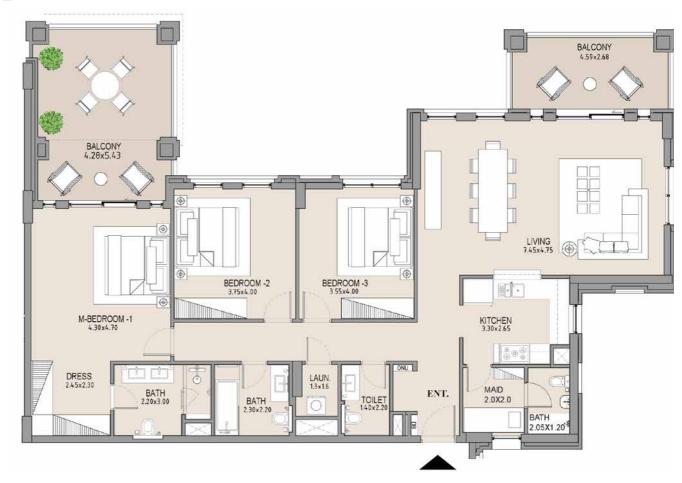

### APARTMENT TYPE A

LEVEL 4

| UNIT<br>NO. | SUI<br>AR |      | BALCONY<br>AREA |      | TOTAL<br>AREA |      |
|-------------|-----------|------|-----------------|------|---------------|------|
|             | SQM       | SQFT | SQM             | SQFT | SQM           | SQFT |
| 401         | 116.01    | 1249 | 9.93            | 107  | 125.94        | 1356 |
|             |           |      |                 |      |               |      |

### APARTMENT TYPE A

LEVEL 4

| UNIT<br>NO. | SUI<br>AR | . –  | BALCONY<br>AREA |      | TOTAL<br>AREA |      |
|-------------|-----------|------|-----------------|------|---------------|------|
|             | SQM       | SQFT | SQM             | SQFT | SQM           | SQFT |
| 402         | 115.94    | 1248 | 9.87            | 106  | 125.81        | 1354 |
|             |           |      |                 |      |               |      |

# APARTMENT TYPE A LEVEL 4

|   | UNIT<br>NO. | SUITE<br>AREA |      | BALCONY<br>AREA |      | TOTAL<br>AREA |      |
|---|-------------|---------------|------|-----------------|------|---------------|------|
|   |             | SQM           | SQFT | SQM             | SQFT | SQM           | SQFT |
| ı | 409         | 115.98        | 1248 | 9.64            | 104  | 125.62        | 1352 |
|   |             |               |      |                 |      |               |      |