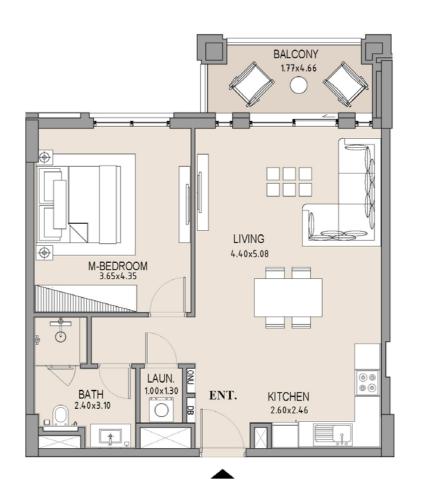

## APARTMENT TYPE A LEVEL 2

| UNIT<br>NO. | SUITE<br>AREA |      | BALCONY<br>AREA |      | TOTAL<br>AREA |      |
|-------------|---------------|------|-----------------|------|---------------|------|
|             | SQM           | SQFT | SQM             | SQFT | SQM           | SQFT |
| 201         | 63.83         | 687  | 33.42           | 360  | 97.25         | 1047 |
|             |               |      |                 |      |               |      |