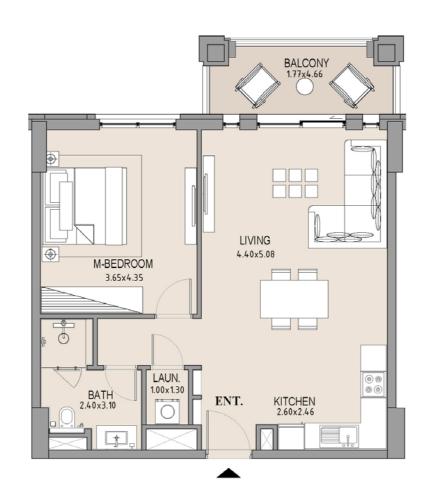

## APARTMENT TYPE A LEVEL 1

| UNIT<br>NO. | SUITE<br>AREA |      | BALCONY<br>AREA |      | TOTAL<br>AREA |      |
|-------------|---------------|------|-----------------|------|---------------|------|
|             | SQM           | SQFT | SQM             | SQFT | SQM           | SQFT |
| 104         | 63.75         | 686  | 8.19            | 88   | 71.94         | 774  |
|             |               |      |                 |      |               |      |

### APARTMENT TYPE A LEVEL 1

| UNIT<br>NO. | SUITE<br>AREA |      | BALCONY<br>AREA |      | TOTAL<br>AREA |      |
|-------------|---------------|------|-----------------|------|---------------|------|
|             | SQM           | SQFT | SQM             | SQFT | SQM           | SQFT |
| 105         | 63.75         | 686  | 8.19            | 88   | 71.94         | 774  |
|             |               |      |                 |      |               |      |

### APARTMENT TYPE A

LEVEL 1

| UNIT SUITE<br>NO. AREA |       | BALCONY<br>AREA |      | TOTAL<br>AREA |       |      |
|------------------------|-------|-----------------|------|---------------|-------|------|
|                        | SQM   | SQFT            | SQM  | SQFT          | SQM   | SQFT |
| 106                    | 63.71 | 686             | 7.38 | 79            | 71.09 | 765  |
|                        |       |                 |      |               |       |      |