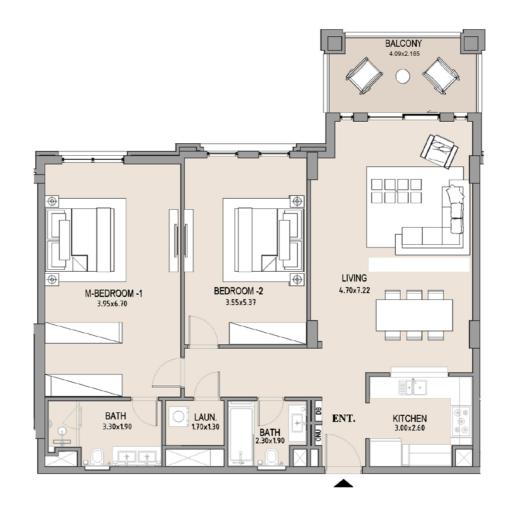

# 2 BEDROOM APARTMENT TYPE A LEVEL 3

| UNIT<br>NO. | SUITE<br>AREA |      |      | BALCONY<br>AREA |        | TOTAL<br>AREA |  |
|-------------|---------------|------|------|-----------------|--------|---------------|--|
|             | SQM           | SQFT | SQM  | SQFT            | SQM    | SQFT          |  |
| 309         | 115.98        | 1248 | 9.64 | 104             | 125.62 | 1352          |  |
|             |               |      |      |                 |        |               |  |