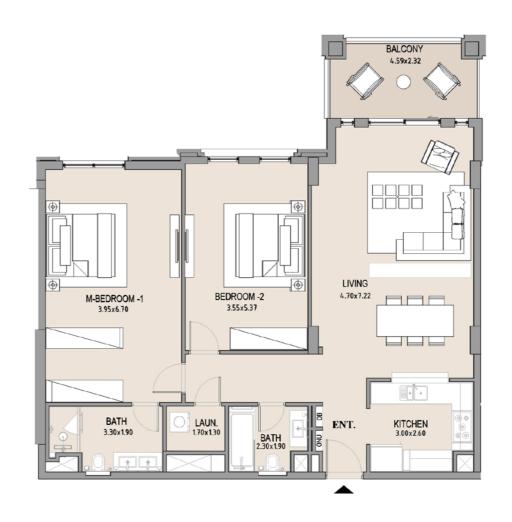

### APARTMENT TYPE A LEVEL 5

| UNIT<br>NO. | SUITE<br>AREA |      | BALCONY<br>AREA |      | TOTAL<br>AREA |      |
|-------------|---------------|------|-----------------|------|---------------|------|
|             | SQM           | SQFT | SQM             | SQFT | SQM           | SQFT |
| 505         | 63.75         | 686  | 8.19            | 88   | 71.94         | 774  |
|             |               |      |                 |      |               |      |