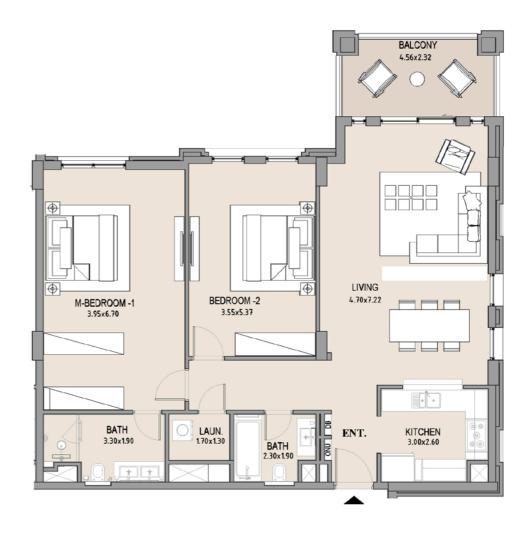

### APARTMENT TYPE A LEVEL 5

| UNIT<br>NO. | SUITE<br>AREA |      | BALCONY<br>AREA |      | TOTAL<br>AREA |      |
|-------------|---------------|------|-----------------|------|---------------|------|
|             | SQM           | SQFT | SQM             | SQFT | SQM           | SQFT |
| 505         | 63.75         | 686  | 8.19            | 88   | 71.94         | 774  |
|             |               |      |                 |      |               |      |