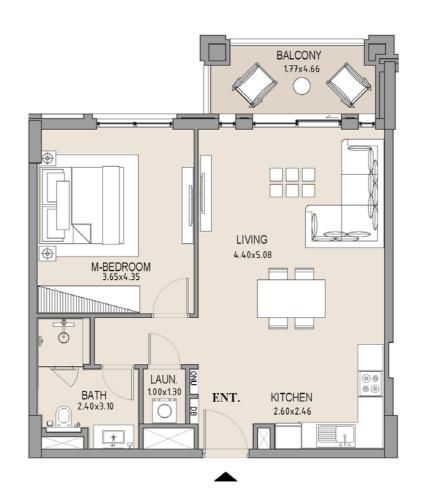

### APARTMENT TYPE A LEVEL 5

| UNIT<br>NO. | SUITE<br>AREA |      | BALCONY<br>AREA |      | TOTAL<br>AREA |      |
|-------------|---------------|------|-----------------|------|---------------|------|
|             | SQM           | SQFT | SQM             | SQFT | SQM           | SQFT |
| 505         | 63.75         | 686  | 8.19            | 88   | 71.94         | 774  |
|             |               |      |                 |      |               |      |