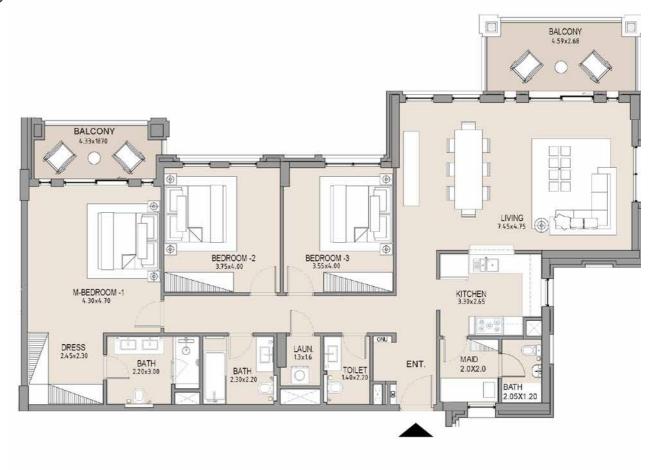

-----------------|------|---------------|------|
|   | 404         | SQM           | SQFT | SQM             | SQFT | SQM           | SQFT |
| ı |             | 151.67        | 1633 | 19.65           | 212  | 171.32        | 1844 |
|   |             |               |      |                 |      |               |      |

### APARTMENT TYPE B

LEVEL 5









| UNIT<br>NO. |        |      | BALCONY<br>AREA |      | TOTAL<br>AREA |      |
|-------------|--------|------|-----------------|------|---------------|------|
|             | SQM    | SQFT | SQM             | SQFT | SQM           | SQFT |
| 504         | 151.67 | 1633 | 19.65           | 212  | 171.32        | 1844 |
|             |        |      |                 |      |               |      |

### APARTMENT TYPE B

LEVEL 6









| UNIT SUITE<br>NO. AREA |        | BALCONY<br>AREA |       | TOTAL<br>AREA |        |      |
|------------------------|--------|-----------------|-------|---------------|--------|------|
|                        | SQM    | SQFT            | SQM   | SQFT          | SQM    | SQFT |
| 602                    | 151.67 | 1633            | 19.65 | 212           | 171.32 | 1844 |
|                        |        |                 |       |               |        |      |

### APARTMENT TYPE B

LEVEL 7





|  | UNIT<br>NO. | SUITE<br>AREA |      | BALCONY<br>AREA |      | TOTAL<br>AREA |      |
|--|-------------|---------------|------|-----------------|------|---------------|------|
|  | 701         | SQM           | SQFT | SQM             | SQFT | SQM           | SQFT |
|  |             | 151