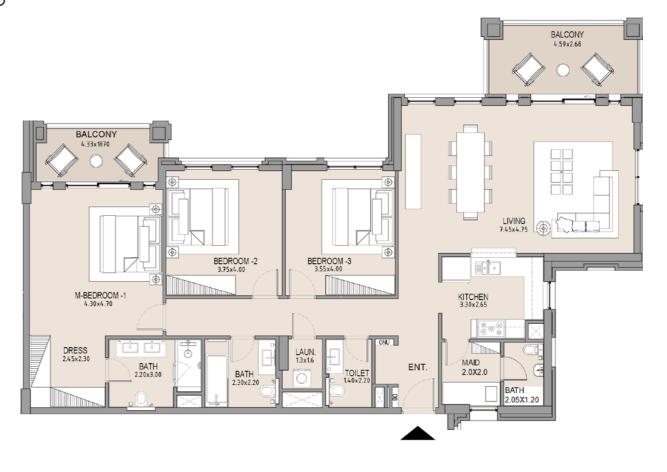

### APARTMENT TYPE A

LEVEL 4

| UNIT<br>NO. | SUI<br>AR |      | BALCONY<br>AREA |      | TOTAL<br>AREA |      |
|-------------|-----------|------|-----------------|------|---------------|------|
|             | SQM       | SQFT | SQM             | SQFT | SQM           | SQFT |
| 401         | 116.01    | 1249 | 9.93            | 107  | 125.94        | 1356 |
|             |           |      |                 |      |               |      |

### APARTMENT TYPE A

LEVEL 4

| UNIT<br>NO. | SUI<br>AR | . –  | BALCONY<br>AREA |      | TOTAL<br>AREA |      |
|-------------|-----------|------|-----------------|------|---------------|------|
|             | SQM       | SQFT | SQM             | SQFT | SQM           | SQFT |
| 402         | 115.94    | 1248 | 9.87            | 106  | 125.81        | 1354 |
|             |           |      |                 |      |               |      |

# APARTMENT TYPE A LEVEL 4

|   | UNIT<br>NO. | SUITE<br>AREA |      | BALCONY<br>AREA |      | TOTAL<br>AREA |      |
|---|-------------|---------------|------|-----------------|------|---------------|------|
|   |             | SQM           | SQFT | SQM             | SQFT | SQM           | SQFT |
| ı | 409         | 115.98        | 1248 | 9.64            | 104  | 125.62        | 1352 |
|   |             |               |      |                 |      |               |      |