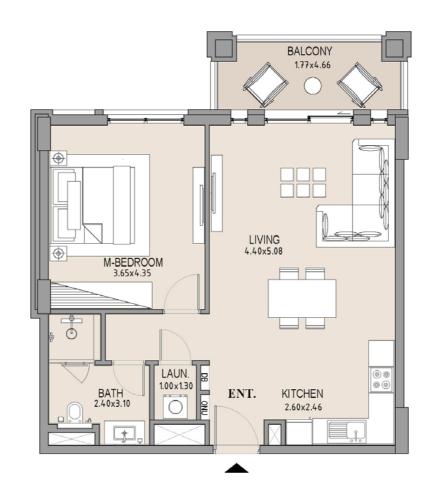

# APARTMENT TYPE A LEVEL 6

| UNIT<br>NO. | SUITE<br>AREA |      | BALCONY<br>AREA |      | TOTAL<br>AREA |      |
|-------------|---------------|------|-----------------|------|---------------|------|
|             | SQM           | SQFT | SQM             | SQFT | SQM           | SQFT |
| 607         | 115.98        | 1248 | 9.64            | 104  | 125.62        | 1352 |
|             |               |      |                 |      |               |      |