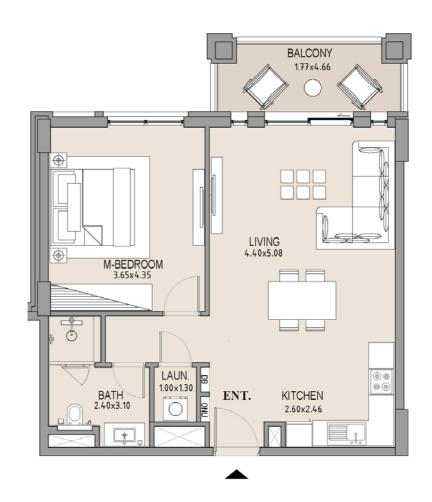

## APARTMENT TYPE A LEVEL 3

| UNIT<br>NO. | SUITE<br>AREA |      | BALCONY<br>AREA |      | TOTAL<br>AREA |      |
|-------------|---------------|------|-----------------|------|---------------|------|
|             | SQM           | SQFT | SQM             | SQFT | SQM           | SQFT |
| 305         | 63.75         | 686  | 8.19            | 88   | 71.94         | 774  |
|             |               |      |                 |      |               |      |

#### APARTMENT TYPE A

LEVEL 3

| UNIT SUITE<br>NO. AREA |       |      | BALCONY<br>AREA |      | TOTAL<br>AREA |      |
|------------------------|-------|------|-----------------|------|---------------|------|
|                        | SQM   | SQFT | SQM             | SQFT | SQM           | SQFT |
| 306                    | 63.75 | 686  | 8.19            | 88   | 71.94         | 774  |
|                        |       |      |                 |      |               |      |

### APARTMENT TYPE A LEVEL 3

| UNIT<br>NO. | SUITE<br>AREA |      | BALCONY<br>AREA |      | TOTAL<br>AREA |      |
|-------------|---------------|------|-----------------|------|---------------|------|
|             | SQM           | SQFT | SQM             | SQFT | SQM           | SQFT |
| 307         | 63.71         | 686  | 7.38            | 79   | 71.09         | 765  |
|             |               |      |                 |      |               |      |

### APARTMENT TYPE A LEVEL 3

| UNIT<br>NO. | SUITE<br>AREA |      | BALCONY<br>AREA |      | TOTAL<br>AREA |      |
|-------------|---------------|------|-----------------|------|---------------|------|
|             | SQM           | SQFT | SQM             | SQFT | SQM           | SQFT |
| 310         | 63.94         | 688  | 7.83            | 84   | 71.77         | 773  |
|             |               |      |                 |      |               |      |