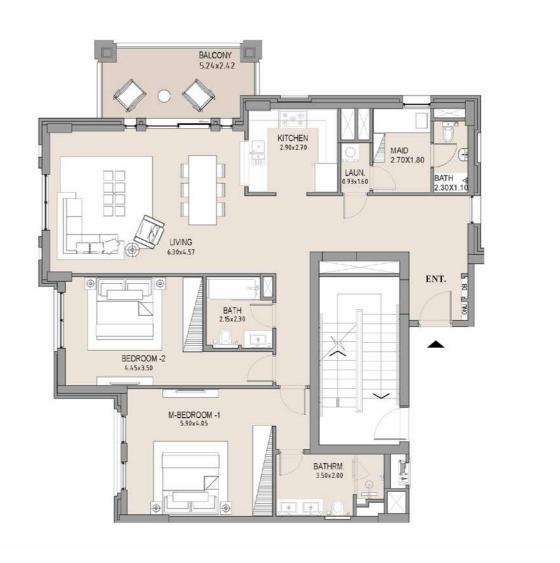

--------|------|-----------------|------|---------------|------|
|             | SQM           | SQFT | SQM             | SQFT | SQM           | SQFT |
| 508         | 130.86        | 1409 | 12.03           | 129  | 142.89        | 1538 |
|             |               |      |                 |      |               |      |

# APARTMENT TYPE C

LEVEL 6









| UNIT<br>NO. |        |      | BALCONY<br>AREA |      | TOTAL<br>AREA |      |
|-------------|--------|------|-----------------|------|---------------|------|
|             | SQM    | SQFT | SQM             | SQFT | SQM           | SQFT |
| 606         | 130.86 | 1409 | 12.03           | 129  | 142.89        | 1538 |
|             |        |      |                 |      |               |      |

# APARTMENT TYPE C

LEVEL 7









| UNIT SUI<br>NO. ARE |        |      | BALCONY<br>AREA |      | TOTAL<br>AREA |      |
|---------------------|--------|------|-----------------|------|---------------|------|
|                     | SQM    | SQFT | SQM             | SQFT | SQM           | SQFT |
| 705                 | 130.86 | 1409 | 12.03           | 129  | 142.89        | 1538 |
|                     |        |      |                 |      |               |      |

### APARTMENT TYPE B

LEVEL 1









| UNIT SUI<br>NO. ARI |        |      | - Driesoiti |      | TOTAL<br>AREA |      |
|---------------------|--------|------|-------------|------|---------------|------|
|                     | SQM    | SQFT | SQM         | SQFT | SQM           | SQFT |
| 103                 | 151.65 | 1632 | 34.8        | 375  | 186.4