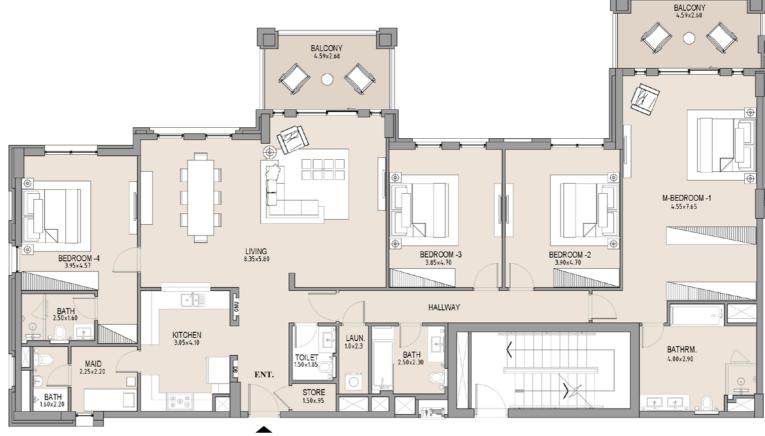

### APARTMENT TYPE B1

LEVEL 6

| UNIT<br>NO. | SUITE<br>AREA |      | BALCONY<br>AREA |      | TOTAL<br>AREA |      |
|-------------|---------------|------|-----------------|------|---------------|------|
|             | SQM           | SQFT | SQM             | SQFT | SQM           | SQFT |
| 601         | 247.86        | 2668 | 108.15          | 1164 | 356.01        | 3832 |
|             |               |      |                 |      |               |      |