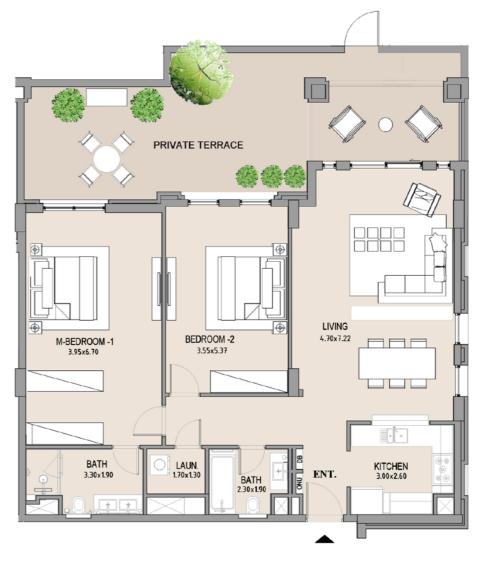

### APARTMENT TYPE A LEVEL 2

| UNIT<br>NO. | SUITE<br>AREA |      |       | BALCONY<br>AREA |        | TOTAL<br>AREA |  |
|-------------|---------------|------|-------|-----------------|--------|---------------|--|
|             | SQM           | SQFT | SQM   | SQFT            | SQM    | SQFT          |  |
| 202         | 115.97        | 1248 | 47.86 | 515             | 163.83 | 1763          |  |
|             |               |      |       |                 |        |               |  |

### APARTMENT TYPE A LEVEL 2

| UNIT<br>NO. | SUI<br>AR |      | BALCONY<br>AREA |      | TOTAL<br>AREA |      |
|-------------|-----------|------|-----------------|------|---------------|------|
|             | SQM       | SQFT | SQM             | SQFT | SQM           | SQFT |
| 209         | 115.99    | 1249 | 69.11           | 744  | 185.10        | 1992 |
|             |           |      |                 |      |               |      |