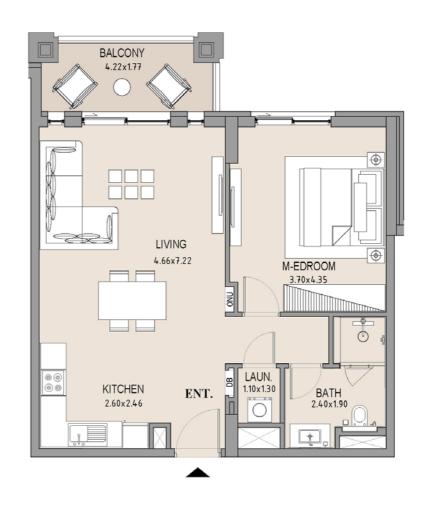

### APARTMENT TYPE A LEVEL 7

|  | UNIT<br>NO. | SUI<br>AR |      | BALCONY<br>AREA |      | TOTAL<br>AREA |      |
|--|-------------|-----------|------|-----------------|------|---------------|------|
|  | 707         | SQM       | SQFT | SQM             | SQFT | SQM           | SQFT |
|  |             | 63.94     | 688  | 7.83            | 84   | 71.77         | 773  |
|  |             |           |      |                 |      |               |      |