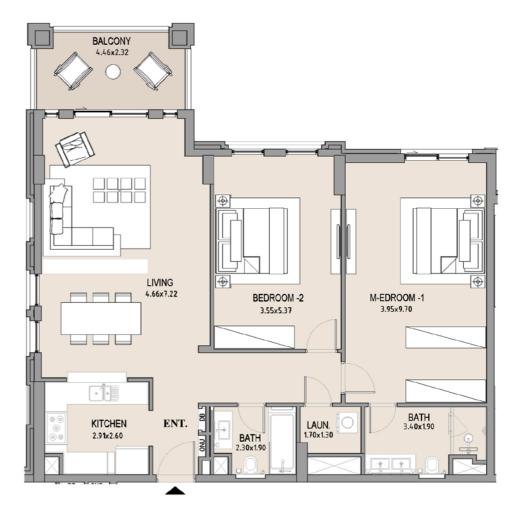

### APARTMENT TYPE A LEVEL 5

| UNIT<br>NO. | SUITE<br>AREA |      | BALCONY<br>AREA |      | TOTAL<br>AREA |      |
|-------------|---------------|------|-----------------|------|---------------|------|
|             | SQM           | SQFT | SQM             | SQFT | SQM           | SQFT |
| 505         | 63.75         | 686  | 8.19            | 88   | 71.94         | 774  |
|             |               |      |                 |      |               |      |