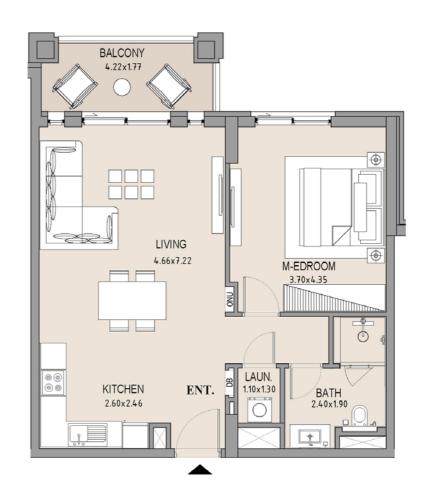

# APARTMENT TYPE A LEVEL 6

| UNIT<br>NO. | SUITE<br>AREA |      | BALCONY<br>AREA |      | TOTAL<br>AREA |      |
|-------------|---------------|------|-----------------|------|---------------|------|
|             | SQM           | SQFT | SQM             | SQFT | SQM           | SQFT |
| 603         | 63.75         | 686  | 8.19            | 88   | 71.94         | 774  |
|             |               |      |                 |      |               |      |

#### APARTMENT TYPE A

LEVEL 6

| UNIT<br>NO. | SUITE<br>AREA |      | BALCONY<br>AREA |      | TOTAL<br>AREA |      |
|-------------|---------------|------|-----------------|------|---------------|------|
|             | SQM           | SQFT | SQM             | SQFT | SQM           | SQFT |
| 604         | 63.75         | 686  | 8.19            | 88   | 71.94         | 774  |
|             |               |      |                 |      |               |      |

## APARTMENT TYPE A LEVEL 6

|   | NIT<br>NO. | SUITE<br>AREA |      | BALCONY<br>AREA |      | TOTAL<br>AREA |      |
|---|------------|---------------|------|-----------------|------|---------------|------|
|   |            | SQM           | SQFT | SQM             | SQFT | SQM           | SQFT |
| ( | 605        | 63.71         | 686  | 7.38            | 79   | 71.09         | 765  |
|   |            |               |      |                 |      |               |      |

### APARTMENT TYPE A LEVEL 6

| UNIT<br>NO. | SUITE<br>AREA |      | BALCONY<br>AREA |      | TOTAL<br>AREA |      |
|-------------|---------------|------|-----------------|------|---------------|------|
|             | SQM           | SQFT | SQM             | SQFT | SQM           | SQFT |
| 608         | 63.94         | 688  | 7.83            | 84   | 71.77         | 773  |
|             |               |      |                 |      |               |      |