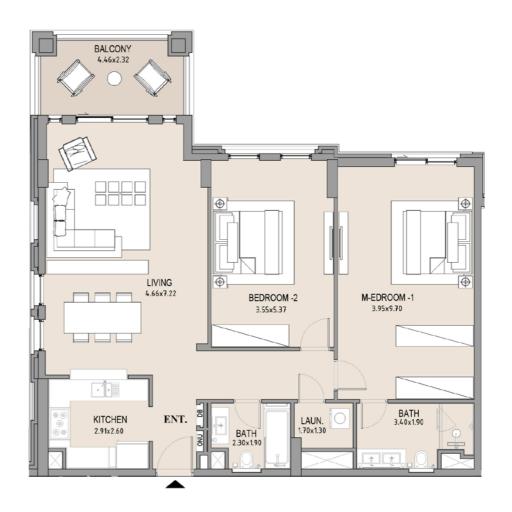

--|-----------------|------|---------------|------|
|             | SQM       | SQFT | SQM             | SQFT | SQM           | SQFT |
| 301         | 116.00    | 1249 | 9.49            | 102  | 125.49        | 1351 |
|             |           |      |                 |      |               |      |

#### APARTMENT TYPE A

LEVEL 3







| UNIT<br>NO. | SUI<br>AR |      | BALCONY<br>AREA |      | TOTAL<br>AREA |      |
|-------------|-----------|------|-----------------|------|---------------|------|
|             | SQM       | SQFT | SQM             | SQFT | SQM           | SQFT |
| 302         | 115.94    | 1248 | 9.87            | 106  | 125.81        | 1354 |
|             |           |      |                 |      |               |      |

# 2 BEDROOM APARTMENT TYPE A LEVEL 3









| UNIT<br>NO. | SUITE<br>AREA |      |      | BALCONY<br>AREA |        | TOTAL<br>AREA |  |
|-------------|---------------|------|------|-----------------|--------|---------------|--|
|             | SQM           | SQFT | SQM  | SQFT            | SQM    | SQFT          |  |
| 309         | 115.98        | 1248 | 9.64 | 104             | 125.62 | 1352          |  |
|             |               |      |      |                 |        |               |  |

### APARTMENT TYPE A

LEVEL 4









| UNIT<br>NO. | SUI<br>AR |      | BALCONY<br>AREA |      | TOTAL<br>AREA |      |
|-------------|-----------|------|-----------------|------|---------------|------|
|             | SQM       | SQFT | SQM             | SQFT | SQM           | SQFT |
| 401         | 116.01    | 1249 | 9.93