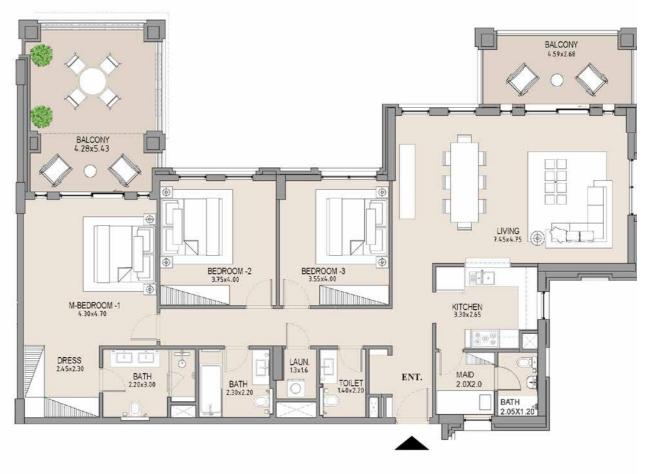

## APARTMENT TYPE A LEVEL 3

| UNIT<br>NO. | SUITE<br>AREA |      | BALCONY<br>AREA |      | TOTAL<br>AREA |      |
|-------------|---------------|------|-----------------|------|---------------|------|
|             | SQM           | SQFT | SQM             | SQFT | SQM           | SQFT |
| 305         | 63.75         | 686  | 8.19            | 88   | 71.94         | 774  |
|             |               |      |                 |      |               |      |

#### APARTMENT TYPE A

LEVEL 3

| UNIT SUITE<br>NO. AREA |       |      | BALCONY<br>AREA |      | TOTAL<br>AREA |      |
|------------------------|-------|------|-----------------|------|---------------|------|
|                        | SQM   | SQFT | SQM             | SQFT | SQM           | SQFT |
| 306                    | 63.75 | 686  | 8.19            | 88   | 71.94         | 774  |
|                        |       |      |                 |      |               |      |

### APARTMENT TYPE A LEVEL 3

| UNIT<br>NO. | SUITE<br>AREA |      | BALCONY<br>AREA |      | TOTAL<br>AREA |      |
|-------------|---------------|------|-----------------|------|---------------|------|
|             | SQM           | SQFT | SQM             | SQFT | SQM           | SQFT |
| 307         | 63.71         | 686  | 7.38            | 79   | 71.09         | 765  |
|             |               |      |                 |      |               |      |

### APARTMENT TYPE A LEVEL 3

| UNIT<br>NO. | SUITE<br>AREA |      | BALCONY<br>AREA |      | TOTAL<br>AREA |      |
|-------------|---------------|------|-----------------|------|---------------|------|
|             | SQM           | SQFT | SQM             | SQFT | SQM           | SQFT |
| 310         | 63.94         | 688  | 7.83            | 84   | 71.77         | 773  |
|             |               |      |                 |      |               |      |