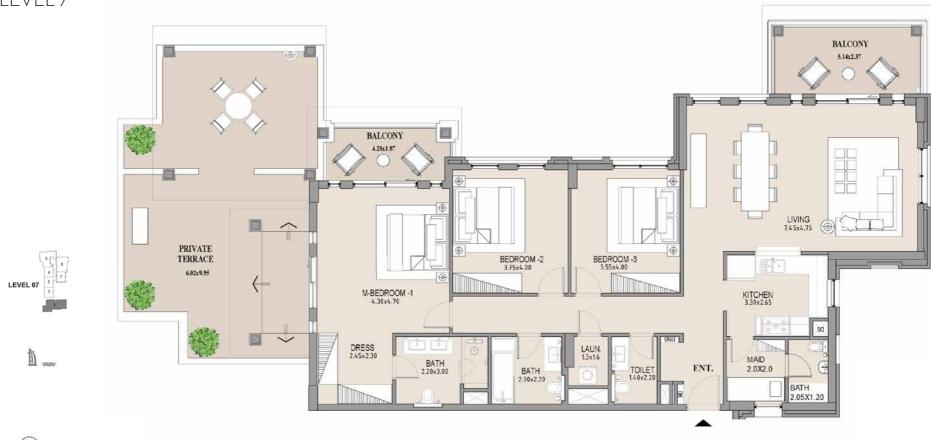

---------|------|
|             | SQM    | SQFT | SQM             | SQFT | SQM           | SQFT |
| 504         | 151.67 | 1633 | 19.65           | 212  | 171.32        | 1844 |
|             |        |      |                 |      |               |      |

### APARTMENT TYPE B

LEVEL 6









| UNIT SUITE<br>NO. AREA |        | BALCONY<br>AREA |       | TOTAL<br>AREA |        |      |
|------------------------|--------|-----------------|-------|---------------|--------|------|
|                        | SQM    | SQFT            | SQM   | SQFT          | SQM    | SQFT |
| 602                    | 151.67 | 1633            | 19.65 | 212           | 171.32 | 1844 |
|                        |        |                 |       |               |        |      |

### APARTMENT TYPE B

LEVEL 7





|  | UNIT<br>NO. | SUITE<br>AREA |      | BALCONY<br>AREA |      | TOTAL<br>AREA |      |
|--|-------------|---------------|------|-----------------|------|---------------|------|
|  | 701         | SQM           | SQFT | SQM             | SQFT | SQM           | SQFT |
|  |             | 151.92        | 1635 | 77.83           | 838  | 229.75        | 2473 |
|  |             |               |      |                 |      |               |      |

### APARTMENT TYPE B

LEVEL 2









| UNIT<br>NO. | SUITE<br>AREA |      | BALCONY<br>AREA |      | TOTAL<br>AREA |      |
|-------------|---------------|------|-----------------|------|---------------|------|
|             | SQM           | SQFT | SQM             | SQFT | SQM           | SQFT |
| 203         | 223.53        | 2406 | 30.16