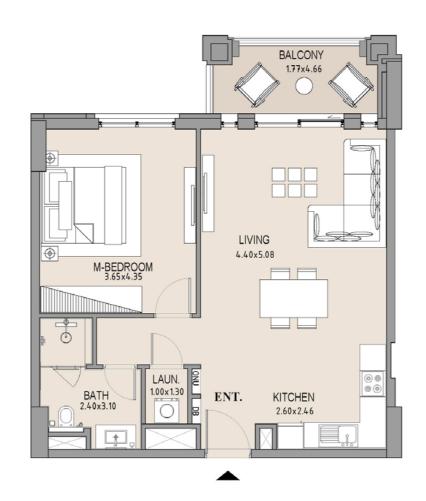

## APARTMENT TYPE A LEVEL 1

| UNIT<br>NO. | SUITE<br>AREA |      | BALCONY<br>AREA |      | TOTAL<br>AREA |      |
|-------------|---------------|------|-----------------|------|---------------|------|
|             | SQM           | SQFT | SQM             | SQFT | SQM           | SQFT |
| 104         | 63.75         | 686  | 8.19            | 88   | 71.94         | 774  |
|             |               |      |                 |      |               |      |

### APARTMENT TYPE A LEVEL 1

| UNIT<br>NO. | SUITE<br>AREA |      | BALCONY<br>AREA |      | TOTAL<br>AREA |      |
|-------------|---------------|------|-----------------|------|---------------|------|
|             | SQM           | SQFT | SQM             | SQFT | SQM           | SQFT |
| 105         | 63.75         | 686  | 8.19            | 88   | 71.94         | 774  |
|             |               |      |                 |      |               |      |

### APARTMENT TYPE A

LEVEL 1

| UNIT SUITE<br>NO. AREA |       | BALCONY<br>AREA |      | TOTAL<br>AREA |       |      |
|------------------------|-------|-----------------|------|---------------|-------|------|
|                        | SQM   | SQFT            | SQM  | SQFT          | SQM   | SQFT |
| 106                    | 63.71 | 686             | 7.38 | 79            | 71.09 | 765  |
|                        |       |                 |      |               |       |      |