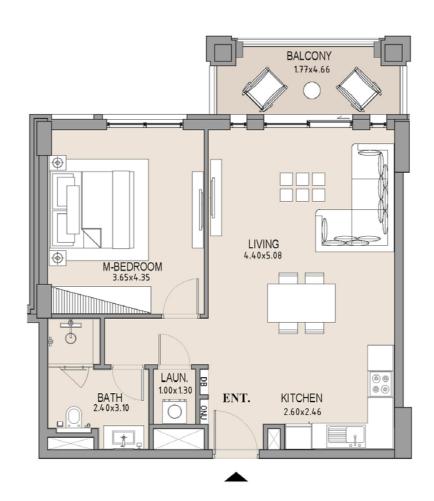

## APARTMENT TYPE A LEVEL 1

| UNIT<br>NO. | SUITE<br>AREA |      | BALCONY<br>AREA |      | TOTAL<br>AREA |      |
|-------------|---------------|------|-----------------|------|---------------|------|
|             | SQM           | SQFT | SQM             | SQFT | SQM           | SQFT |
| 104         | 63.75         | 686  | 8.19            | 88   | 71.94         | 774  |
|             |               |      |                 |      |               |      |

### APARTMENT TYPE A LEVEL 1

| UNIT<br>NO. | SUITE<br>AREA |      | BALCONY<br>AREA |      | TOTAL<br>AREA |      |
|-------------|---------------|------|-----------------|------|---------------|------|
|             | SQM           | SQFT | SQM             | SQFT | SQM           | SQFT |
| 105         | 63.75         | 686  | 8.19            | 88   | 71.94         | 774  |
|             |               |      |                 |      |               |      |

### APARTMENT TYPE A

LEVEL 1

| UNIT SUITE<br>NO. AREA |       | BALCONY<br>AREA |      | TOTAL<br>AREA |       |      |
|------------------------|-------|-----------------|------|---------------|-------|------|
|                        | SQM   | SQFT            | SQM  | SQFT          | SQM   | SQFT |
| 106                    | 63.71 | 686             | 7.38 | 79            | 71.09 | 765  |
|                        |       |                 |      |               |       |      |