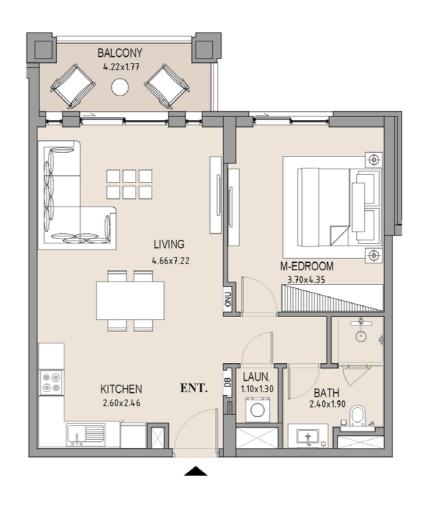

## APARTMENT TYPE A LEVEL 7

| UNIT<br>NO. | SUITE<br>AREA |      | BALCONY<br>AREA |      | TOTAL<br>AREA |      |
|-------------|---------------|------|-----------------|------|---------------|------|
|             | SQM           | SQFT | SQM             | SQFT | SQM           | SQFT |
| 702         | 63.75         | 686  | 8.19            | 88   | 71.94         | 774  |
|             |               |      |                 |      |               |      |