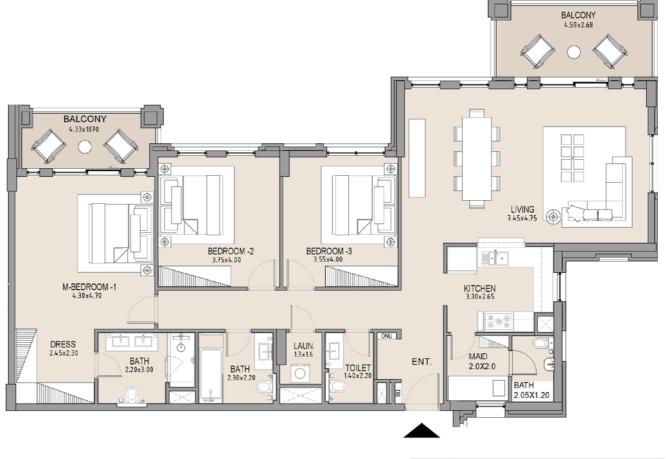

# APARTMENT TYPE C

LEVEL 6

| UNIT<br>NO. |        |      | BALCONY<br>AREA |      | TOTAL<br>AREA |      |
|-------------|--------|------|-----------------|------|---------------|------|
|             | SQM    | SQFT | SQM             | SQFT | SQM           | SQFT |
| 606         | 130.86 | 1409 | 12.03           | 129  | 142.89        | 1538 |
|             |        |      |                 |      |               |      |