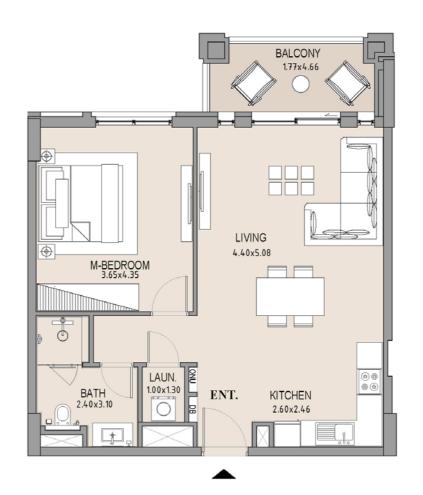

### APARTMENT TYPE A LEVEL 4

| UNIT<br>NO. | SUITE<br>AREA |      | BALCONY<br>AREA |      | TOTAL<br>AREA |      |
|-------------|---------------|------|-----------------|------|---------------|------|
|             | SQM           | SQFT | SQM             | SQFT | SQM           | SQFT |
| 405         | 63.75         | 686  | 8.19            | 88   | 71.94         | 774  |
|             |               |      |                 |      |               |      |