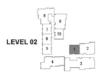

## APARTMENT TYPE A LEVEL 2

| UNIT<br>NO. | SUITE<br>AREA |      | BALCONY<br>AREA |      | TOTAL<br>AREA |      |
|-------------|---------------|------|-----------------|------|---------------|------|
|             | SQM           | SQFT | SQM             | SQFT | SQM           | SQFT |
| 201         | 63.83         | 687  | 33.42           | 360  | 97.25         | 1047 |
|             |               |      |                 |      |               |      |

### APARTMENT TYPE A LEVEL 2

| UNIT<br>NO. | SUITE<br>AREA |      | BALCONY<br>AREA |      | TOTAL<br>AREA |      |
|-------------|---------------|------|-----------------|------|---------------|------|
|             | SQM           | SQFT | SQM             | SQFT | SQM           | SQFT |
| 205         | 63.75         | 686  | 8.19            | 88   | 71.94         | 774  |
|             |               |      |                 |      |               |      |

### APARTMENT TYPE A LEVEL 2

1 \_

| UNIT<br>NO. | SUITE<br>AREA |      | BALCONY<br>AREA |      | TOTAL<br>AREA |      |
|-------------|---------------|------|-----------------|------|---------------|------|
|             | SQM           | SQFT | SQM             | SQFT | SQM           | SQFT |
| 206         | 63.75         | 686  | 8.19            | 88   | 71.94         | 774  |
|             |               |      |                 |      |               |      |

## APARTMENT TYPE A LEVEL 2

| UNIT<br>NO. | SUITE<br>AREA |      | BALCONY<br>AREA |      | TOTAL<br>AREA |      |
|-------------|---------------|------|-----------------|------|---------------|------|
|             | SQM           | SQFT | SQM             | SQFT | SQM           | SQFT |
| 207         | 63.71         | 686  | 7.38            | 79   | 71.09         | 765  |
|             |               |      |                 |      |               |      |

### APARTMENT TYPE A LEVEL 2

| UNIT<br>NO. | SUITE<br>AREA |      | BALCONY<br>AREA |      | TOTAL<br>AREA |      |
|-------------|---------------|------|-----------------|------|---------------|------|
|             | SQM           | SQFT | SQM             | SQFT | SQM           | SQFT |
| 210         | 63.94         | 688  | 38.45           | 414  | 102.39        | 1102 |
|             |               |      |                 |      |               |      |