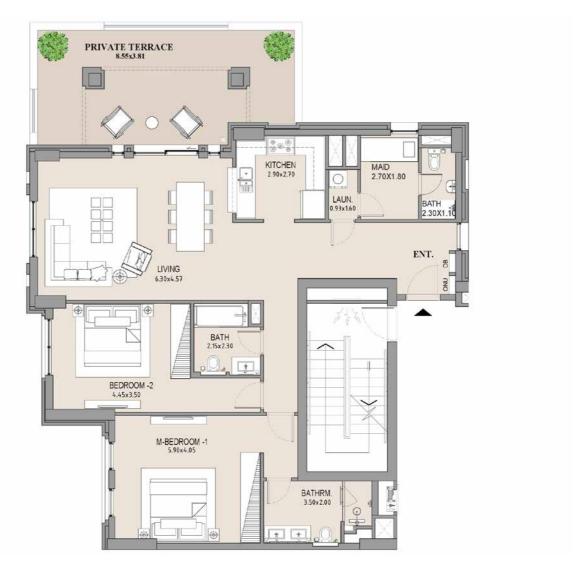

#### APARTMENT TYPE A1

LEVEL 1

| UNIT<br>NO. | SUI<br>AR |      | BALCONY<br>AREA |      | TOTAL<br>AREA |      |
|-------------|-----------|------|-----------------|------|---------------|------|
|             | SQM       | SQFT | SQM             | SQFT | SQM           | SQFT |
| 101         | 119.23    | 1283 | 11.51           | 124  | 130.74        | 1407 |
|             |           |      |                 |      |               |      |