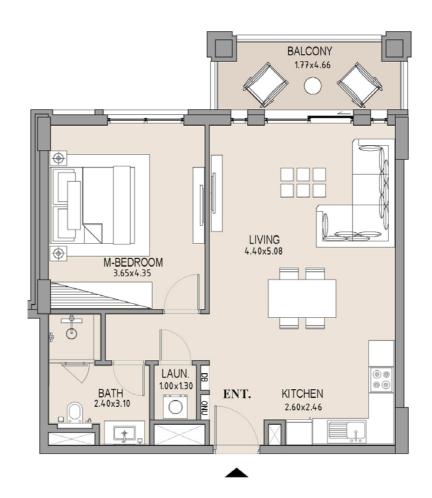

### APARTMENT TYPE A LEVEL 5

| UNIT<br>NO. | SUITE<br>AREA |      | BALCONY<br>AREA |      | TOTAL<br>AREA |      |
|-------------|---------------|------|-----------------|------|---------------|------|
|             | SQM           | SQFT | SQM             | SQFT | SQM           | SQFT |
| 505         | 63.75         | 686  | 8.19            | 88   | 71.94         | 774  |
|             |               |      |                 |      |               |      |

#### APARTMENT TYPE A

LEVEL 5

| UNIT<br>NO. | SUITE<br>AREA |      | BALCONY<br>AREA |      | TOTAL<br>AREA |      |
|-------------|---------------|------|-----------------|------|---------------|------|
|             | SQM           | SQFT | SQM             | SQFT | SQM           | SQFT |
| 506         | 63.75         | 686  | 8.19            | 88   | 71.94         | 774  |
|             |               |      |                 |      |               |      |

### APARTMENT TYPE A LEVEL 5

| UNIT<br>NO. | SUITE<br>AREA |      | BALCONY<br>AREA |      | TOTAL<br>AREA |      |
|-------------|---------------|------|-----------------|------|---------------|------|
|             | SQM           | SQFT | SQM             | SQFT | SQM           | SQFT |
| 507         | 63.71         | 686  | 7.38            | 79   | 71.09         | 765  |
|             |               |      |                 |      |               |      |

### APARTMENT TYPE A LEVEL 5

| UNIT<br>NO. | SUITE<br>AREA |      | BALCONY<br>AREA |      | TOTAL<br>AREA |      |
|-------------|---------------|------|-----------------|------|---------------|------|
|             | SQM           | SQFT | SQM             | SQFT | SQM           | SQFT |
| 510         | 63.94         | 688  | 7.83            | 84   | 71.77         | 773  |
|             |               |      |                 |      |               |      |