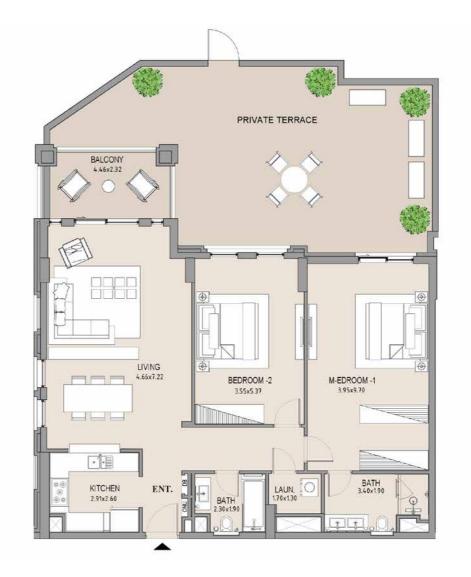

### APARTMENT TYPE A LEVEL 2

| UNIT<br>NO. | SUITE<br>AREA |      |       | BALCONY<br>AREA |        | TOTAL<br>AREA |  |
|-------------|---------------|------|-------|-----------------|--------|---------------|--|
|             | SQM           | SQFT | SQM   | SQFT            | SQM    | SQFT          |  |
| 202         | 115.97        | 1248 | 47.86 | 515             | 163.83 | 1763          |  |
|             |               |      |       |                 |        |               |  |