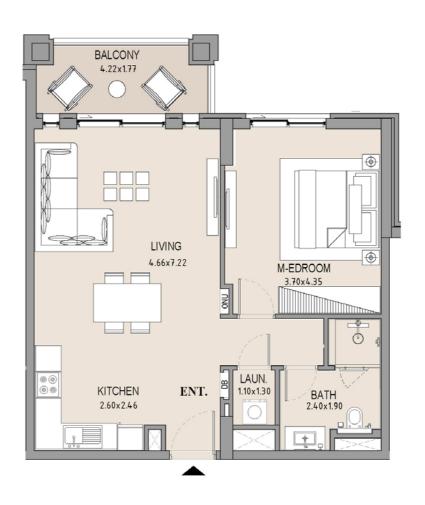

### APARTMENT TYPE A LEVEL 4

| UNIT<br>NO. | SUITE<br>AREA |      | BALCONY<br>AREA |      | TOTAL<br>AREA |      |
|-------------|---------------|------|-----------------|------|---------------|------|
|             | SQM           | SQFT | SQM             | SQFT | SQM           | SQFT |
| 405         | 63.75         | 686  | 8.19            | 88   | 71.94         | 774  |
|             |               |      |                 |      |               |      |

#### APARTMENT TYPE A

LEVEL 4

| UNIT<br>NO. | SUITE<br>AREA |      | BALCONY<br>AREA |      | TOTAL<br>AREA |      |
|-------------|---------------|------|-----------------|------|---------------|------|
|             | SQM           | SQFT | SQM             | SQFT | SQM           | SQFT |
| 406         | 63.75         | 686  | 8.19            | 88   | 71.94         | 774  |
|             |               |      |                 |      |               |      |

### APARTMENT TYPE A LEVEL 4

| UNIT<br>NO. |       | SUITE<br>AREA |      | BALCONY<br>AREA |       | TOTAL<br>AREA |  |
|-------------|-------|---------------|------|-----------------|-------|---------------|--|
|             | SQM   | SQFT          | SQM  | SQFT            | SQM   | SQFT          |  |
| 407         | 63.71 | 686           | 7.38 | 79              | 71.09 | 765           |  |
|             |       |               |      |                 |       |               |  |

### APARTMENT TYPE A LEVEL 4

| UNIT<br>NO. | SUITE<br>AREA |      | BALCONY<br>AREA |      | TOTAL<br>AREA |      |
|-------------|---------------|------|-----------------|------|---------------|------|
|             | SQM           | SQFT | SQM             | SQFT | SQM           | SQFT |
| 410         | 63.94         | 688  | 7.83            | 84   | 71.77         | 773  |
|             |               |      |                 |      |               |      |