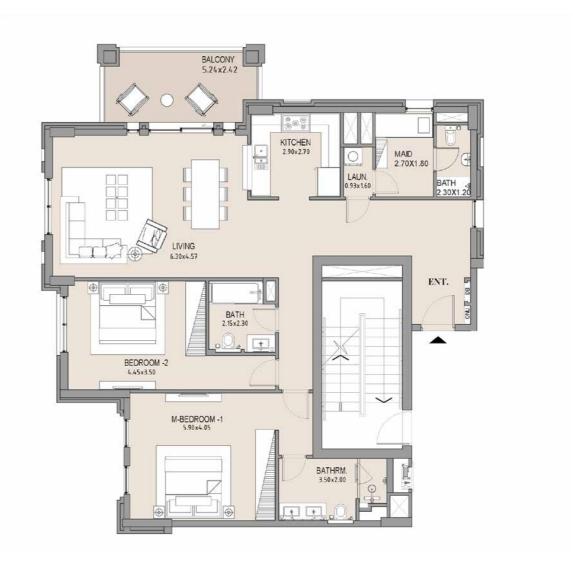

## APARTMENT TYPE A LEVEL 3

| UNIT<br>NO. | SUITE<br>AREA |      | BALCONY<br>AREA |      | TOTAL<br>AREA |      |
|-------------|---------------|------|-----------------|------|---------------|------|
|             | SQM           | SQFT | SQM             | SQFT | SQM           | SQFT |
| 305         | 63.75         | 686  | 8.19            | 88   | 71.94         | 774  |
|             |               |      |                 |      |               |      |

#### APARTMENT TYPE A

LEVEL 3

| UNIT SUITE<br>NO. AREA |       |      | BALCONY<br>AREA |      | TOTAL<br>AREA |      |
|------------------------|-------|------|-----------------|------|---------------|------|
|                        | SQM   | SQFT | SQM             | SQFT | SQM           | SQFT |
| 306                    | 63.75 | 686  | 8.19            | 88   | 71.94         | 774  |
|                        |       |      |                 |      |               |      |

### APARTMENT TYPE A LEVEL 3

| UNIT<br>NO. | SUITE<br>AREA |      | BALCONY<br>AREA |      | TOTAL<br>AREA |      |
|-------------|---------------|------|-----------------|------|---------------|------|
|             | SQM           | SQFT | SQM             | SQFT | SQM           | SQFT |
| 307         | 63.71         | 686  | 7.38            | 79   | 71.09         | 765  |
|             |               |      |                 |      |               |      |

### APARTMENT TYPE A LEVEL 3

| UNIT<br>NO. | SUITE<br>AREA |      | BALCONY<br>AREA |      | TOTAL<br>AREA |      |
|-------------|---------------|------|-----------------|------|---------------|------|
|             | SQM           | SQFT | SQM             | SQFT | SQM           | SQFT |
| 310         | 63.94         | 688  | 7.83            | 84   | 71.77         | 773  |
|             |               |      |                 |      |               |      |