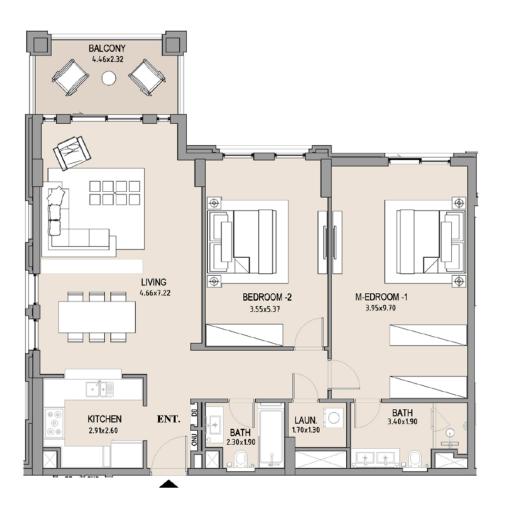

### APARTMENT TYPE A

LEVEL 6

| JNIT<br>NO. | SUITE<br>AREA |      | BALCONY<br>AREA |      | TOTAL<br>AREA |      |
|-------------|---------------|------|-----------------|------|---------------|------|
|             | SQM           | SQFT | SQM             | SQFT | SQM           | SQFT |
| 604         | 63.75         | 686  | 8.19            | 88   | 71.94         | 774  |
|             |               |      |                 |      |               |      |