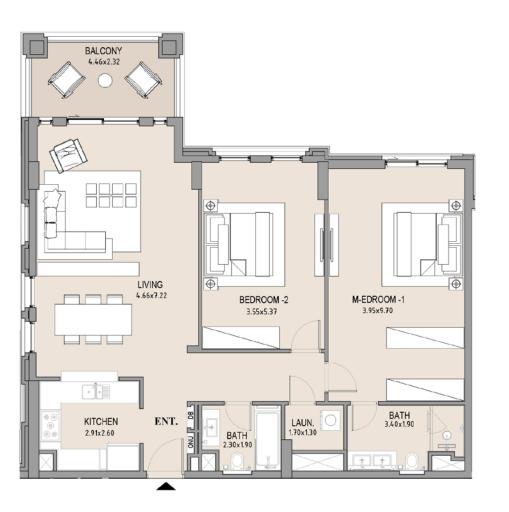

## APARTMENT TYPE A

LEVEL 4

| UNIT<br>NO. |        |      | BALCONY<br>AREA |      | TOTAL<br>AREA |      |
|-------------|--------|------|-----------------|------|---------------|------|
|             | SQM    | SQFT | SQM             | SQFT | SQM           | SQFT |
| 409         | 115.98 | 1248 | 9.64            | 104  | 125.62        | 1352 |
|             |        |      |                 |      |               |      |

Disclaimer: Plans, details and unit orientation included are indicative only and are subject to change by the developer/seller at its sole discretion without notice and/or liability. All images, including features, finishes, furnishings, view and scale are illustrative only. Final areas, orientation, dimensions, layout and materials may differ from those stated.