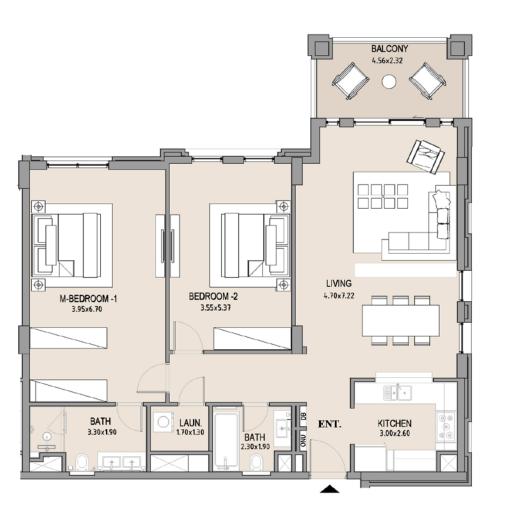

# APARTMENT TYPE A LEVEL 2

| UNIT<br>NO. | SUI<br>AR |      |       | CONY | TO <sup>*</sup> |      |
|-------------|-----------|------|-------|------|-----------------|------|
|             | SQM       | SQFT | SQM   | SQFT | SQM             | SQFT |
| 202         | 115.97    | 1248 | 47.86 | 515  | 163.83          | 1763 |
|             |           |      |       |      |                 |      |