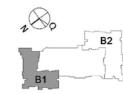

|

### 1 BEDROOM

# APARTMENT TYPE A LEVEL 2









|   | UNIT<br>NO. | SUI<br>AR |      |      | CONY |       | TAL  |
|---|-------------|-----------|------|------|------|-------|------|
| ĺ |             | SQM       | SQFT | SQM  | SQFT | SQM   | SQFT |
|   | 207         | 63.71     | 686  | 7.38 | 79   | 71.09 | 765  |
| ı |             |           |      |      |      |       |      |

Disclaimer: Plans, details and unit orientation included are indicative only and are subject to change by the developer/seller at its sole discretion without notice and/or liability. All images, including features, finishes, furnishings, view and scale are illustrative only. Final areas, orientation, dimensions, layout and materials may differ from those stated.

### APARTMENT TYPE A

LEVEL 2









| UNIT<br>NO. | SUI<br>AR |      |       | BALCONY<br>AREA |        | TOTAL<br>AREA |  |
|-------------|-----------|------|-------|-----------------|--------|---------------|--|
|             | SQM       | SQFT | SQM   | SQFT            | SQM    | SQFT          |  |
| 210         | 63.94     | 688  | 38.45 | 414             | 102.39 | 1102          |  |
|             |           |      |       |                 |        |               |  |

### 1 BEDROOM

# APARTMENT TYPE A LEVEL 3









|   | UNIT<br>NO. | SUI<br>AR |      |      | CONY |       | TAL  |
|---|-------------|-----------|------|------|------|-------|------|
| ĺ |             | SQM       | SQFT | SQM  | SQFT | SQM   | SQFT |
|   | 305         | 63.75     | 686  | 8.19 | 88   | 71.94 | 774  |
| l |             |