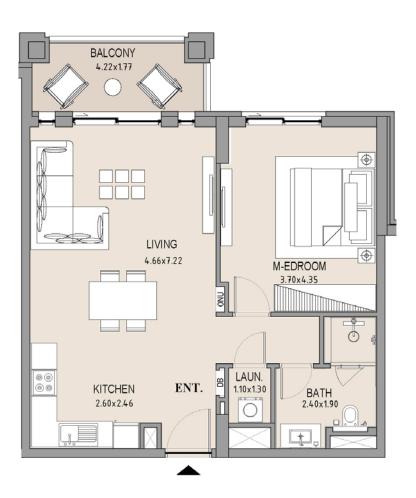

### APARTMENT TYPE A

LEVEL 1

| UNIT<br>NO. |       | SUITE BALCO<br>AREA ARE |      |      | TOTAL<br>AREA |      |
|-------------|-------|-------------------------|------|------|---------------|------|
|             | SQM   | SQFT                    | SQM  | SQFT | SQM           | SQFT |
| 104         | 63.75 | 686                     | 8.19 | 88   | 71.94         | 774  |
|             |       |                         |      |      |               |      |

### APARTMENT TYPE A

LEVEL 1

| UNIT<br>NO. | SUITE<br>AREA |      | BALCONY<br>AREA |      | TOTAL<br>AREA |      |
|-------------|---------------|------|-----------------|------|---------------|------|
|             | SQM           | SQFT | SQM             | SQFT | SQM           | SQFT |
| 105         | 63.75         | 686  | 8.19            | 88   | 71.94         | 774  |
|             |               |      |                 |      |               |      |