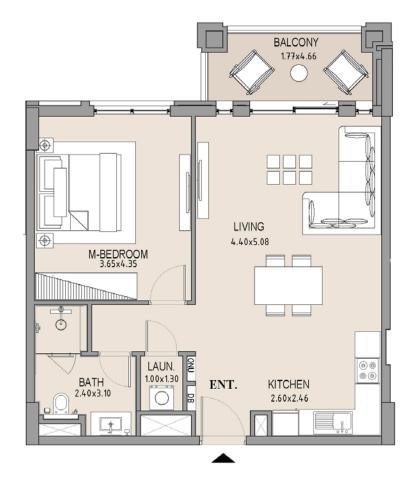

eveloper/seller at its sole discretion without notice and/or liability. All images, including features, finishes, furnishings, view and scale are illustrative only. Final areas, orientation, dimensions, layout and materials may differ from those stated.

#### APARTMENT TYPE A

LEVEL 3









|   | UNIT<br>NO. | SUITE<br>AREA |      | BALCONY<br>AREA |      | TOTAL<br>AREA |      |
|---|-------------|---------------|------|-----------------|------|---------------|------|
|   | 306         | SQM           | SQFT | SQM             | SQFT | SQM           | SQFT |
|   |             | 63.75         | 686  | 8.19            | 88   | 71.94         | 774  |
| 1 |             |               |      |                 |      |               |      |

### 1 BEDROOM

# APARTMENT TYPE A LEVEL 3









| UNIT<br>NO. | SUITE<br>AREA |      | BALCONY<br>AREA |      | TOTAL<br>AREA |      |
|-------------|---------------|------|-----------------|------|---------------|------|
|             | SQM           | SQFT | SQM             | SQFT | SQM           | SQFT |
| 307         | 63.71         | 686  | 7.38            | 79   | 71.09         | 765  |
|             |               |      |                 |      |               |      |

Disclaimer: Plans, details and unit orientation included are indicative only and are subject to change by the developer/seller at its sole discretion without notice and/or liability. All images, including features, finishes, furnishings, view and scale are illustrative only. Final areas, orientation, dimensions, layout and materials may differ from those state