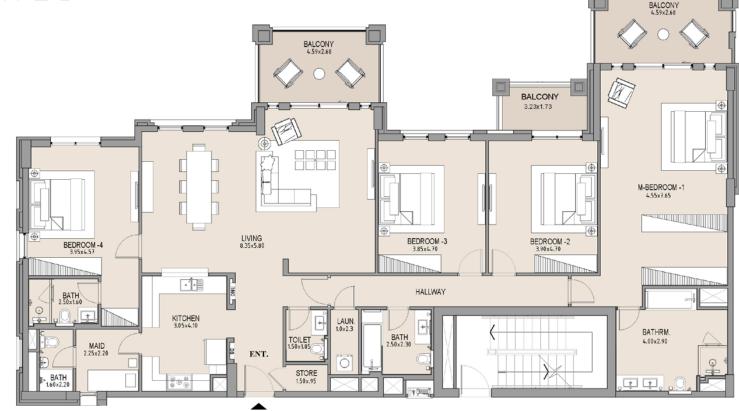

#### APARTMENT TYPE B

LEVEL 2

| UNIT<br>NO. | SUITE<br>AREA |      | BALCONY<br>AREA |      | TOTAL<br>AREA |      |
|-------------|---------------|------|-----------------|------|---------------|------|
|             | SQM           | SQFT | SQM             | SQFT | SQM           | SQFT |
| 203         | 223.53        | 2406 | 30.16           | 325  | 253.69        | 2731 |
|             |               |      |                 |      |               |      |

### 4 BEDROOM

APARTMENT TYPE B

LEVEL 3

| UNIT<br>NO. |        | SUITE<br>AREA |       | BALCONY<br>AREA |        | TOTAL<br>AREA |  |
|-------------|--------|---------------|-------|-----------------|--------|---------------|--|
|             | SQM    | SQFT          | SQM   | SQFT            | SQM    | SQFT          |  |
| 303         | 223.53 | 2406          | 23.66 | 255             | 247.19 | 2661          |  |
|             |        |               |       |                 |        |               |  |