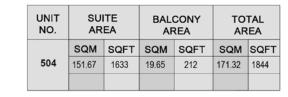

#### APARTMENT TYPE B

LEVEL 5

BALCONY 4.59×2.68

Disclaimer: Plans, details and unit orientation included are indicative only and are subject to change by the developer/seller at its sole discretion without notice and/or liability. All images, including features, finishes, furnishings, view and scale are illustrative only. Final areas, orientation, dimensions, layout and materials may differ from those stated.