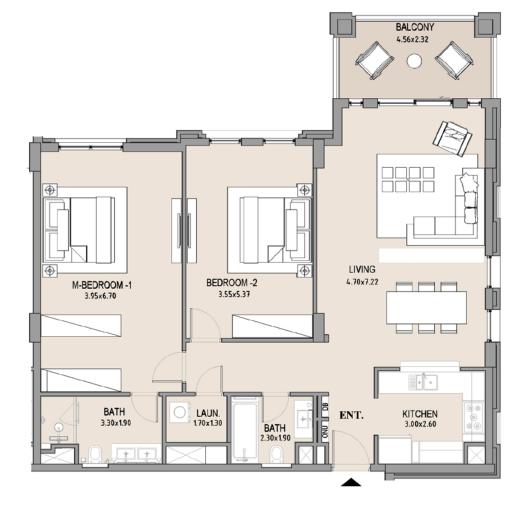

### 4 BEDROOM

APARTMENT TYPE B

LEVEL 5

| UNIT<br>NO. | SUITE<br>AREA |      | BALCONY<br>AREA |      | TOTAL<br>AREA |      |
|-------------|---------------|------|-----------------|------|---------------|------|
|             | SQM           | SQFT | SQM             | SQFT | SQM           | SQFT |
| 503         | 223.66        | 2407 | 23.63           | 254  | 247.29        | 2662 |
|             |               |      |                 |      |               |      |