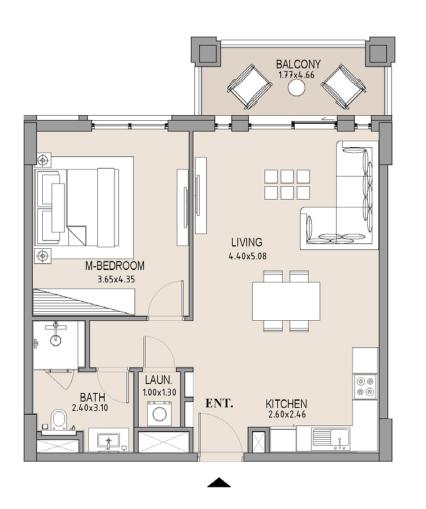

#### APARTMENT TYPE A

LEVEL 4

|   | INIT<br>NO. | SUITE<br>AREA |     |      | CONY | TOTAL<br>AREA |     |
|---|-------------|---------------|-----|------|------|---------------|-----|
|   | SQM         | SQFT          | SQM | SQFT | SQM  | SQFT          |     |
| 4 | 406         | 63.75         | 686 | 8.19 | 88   | 71.94         | 774 |
|   |             |               |     |      |      |               |     |