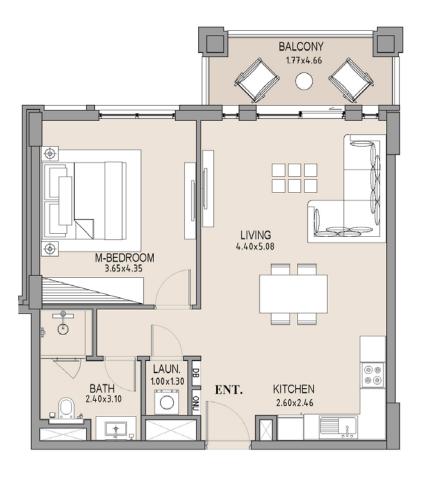

ect to change by the developer/seller at its sole discretion without notice and/or liability. All images, including features, finishes, furnishings, view and scale are illustrative only. Final areas, orientation, dimensions, layout and materials may differ from those stated.

# APARTMENT TYPE A LEVEL 2









| UNIT<br>NO. | SUITE<br>AREA |      | BALCONY<br>AREA |      | TOTAL<br>AREA |      |
|-------------|---------------|------|-----------------|------|---------------|------|
|             | SQM           | SQFT | SQM             | SQFT | SQM           | SQFT |
| 201         | 63.83         | 687  | 33.42           | 360  | 97.25         | 1047 |
|             |               |      |                 |      |               |      |

### 1 BEDROOM

### APARTMENT TYPE A LEVEL 2









TOTAL

Disclaimer: Plans, details and unit orientation included are indicative only and are subject to change by the developer/seller at its sole discretion without notice and/or liability. All images, including features, finishes, furnishings, view and scale are illustrative only. Final areas, orientation, dimensions, layout and materials may differ from those stated.

# APARTMENT TYPE A LEVEL 2









| UNIT<br>NO. | SUITE<br>AREA |      | BALCONY<br>AREA |      | TOTAL<br>AREA |      |
|-------------|---------------|------|-----------------|------|---------------|------|
|             | SQM           | SQFT | SQM             | SQFT | SQM           | SQFT |
| 206         | 63.75         | 686  | 8.19            | 88   | 71.94         | 774  |
|             |               |      |