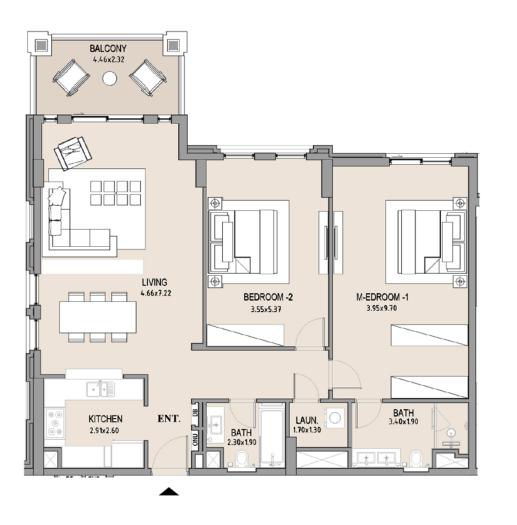

### APARTMENT TYPE A LEVEL 7

| UNIT<br>NO. | SUITE<br>AREA |      | BALCONY<br>AREA |      | TOTAL<br>AREA |      |
|-------------|---------------|------|-----------------|------|---------------|------|
|             | SQM           | SQFT | SQM             | SQFT | SQM           | SQFT |
| 707         | 63.94         | 688  | 7.83            | 84   | 71.77         | 773  |
|             |               |      |                 |      |               |      |