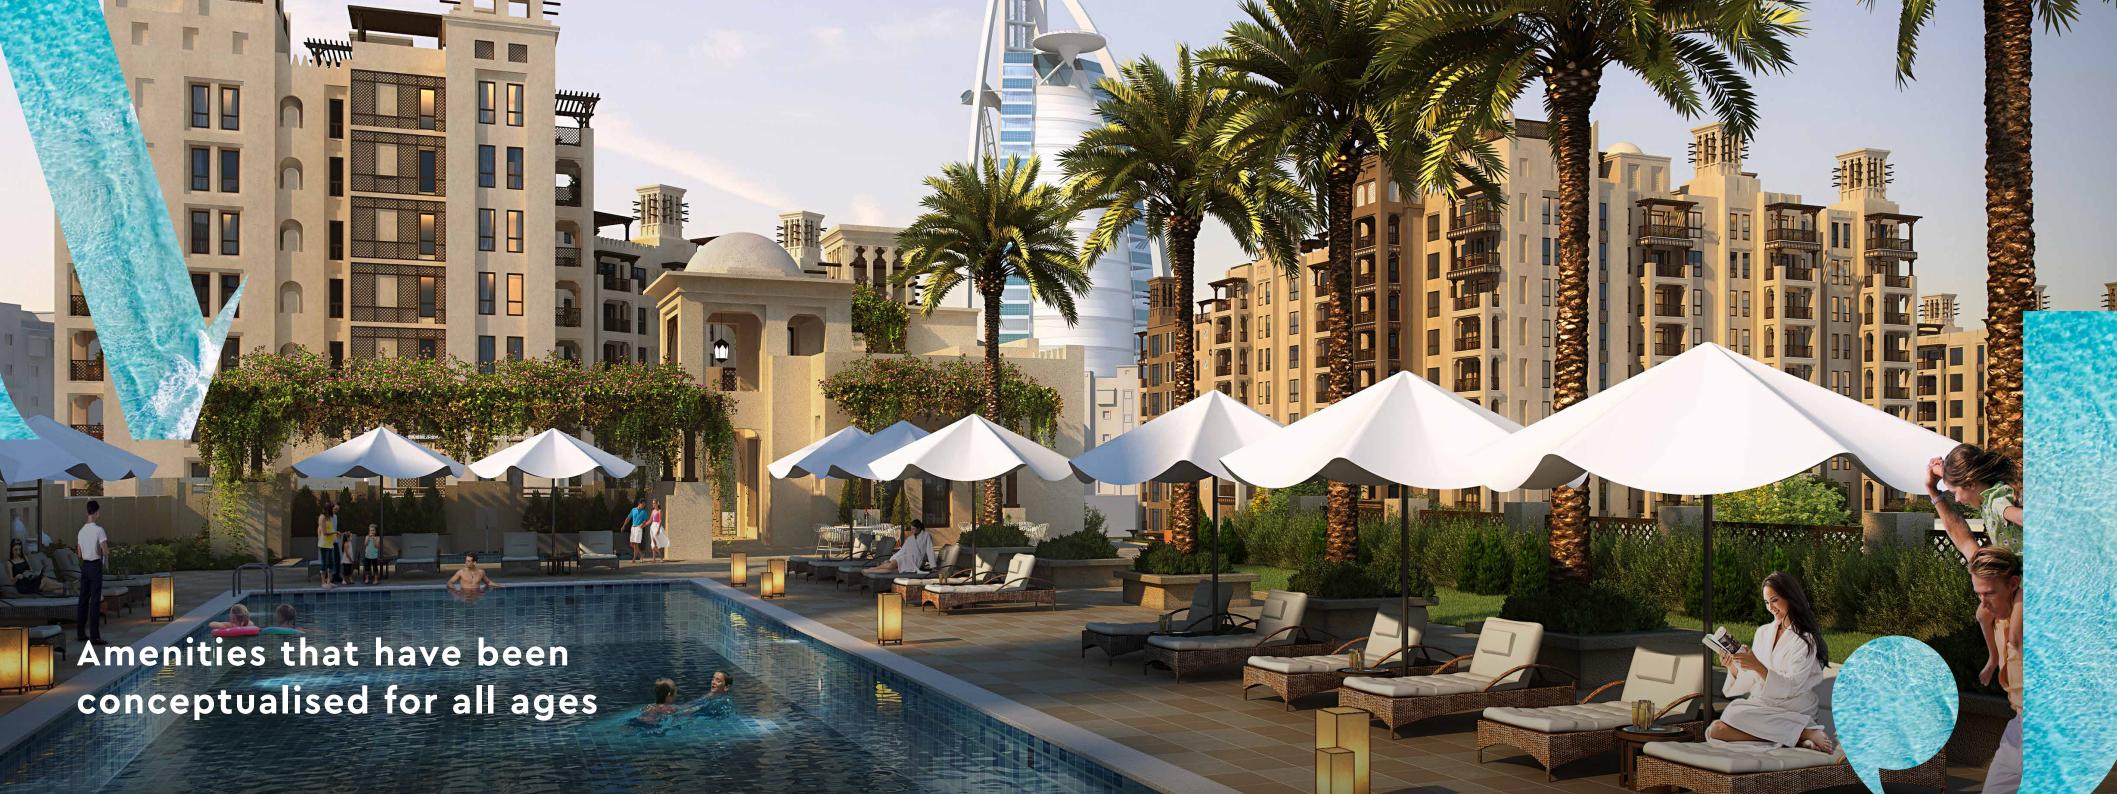

# Community Come home to a welcoming neighbourhood

A central pedestrian walkway meanders through Madinat Jumeirah Living, providing access to private community entrances. Communal roof terraces with BBQ areas also offer magnificent views of Madinat Jumeirah, Burj Al Arab and the sea, while facilities include:

DAY CARE CENTRES

PLAY AREAS

FITNESS CENTRES

SWIMMING POOLS

PARKS AND OPEN SPACES

DIRECT AIRCONDITIONED
FOOTBRIDGE CONNECTED
TO MADINAT JUMEIRAH
RESORT