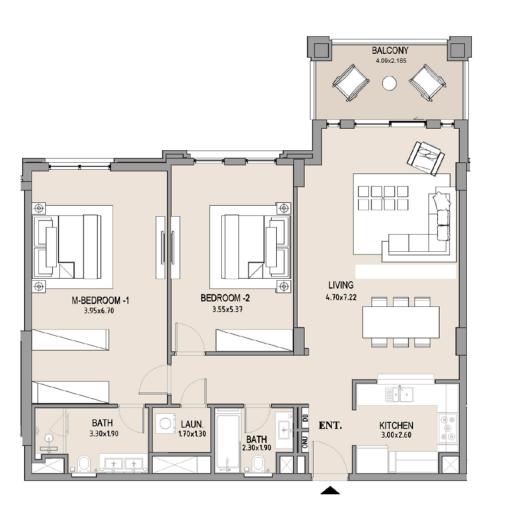

### 2 BEDROOM

### APARTMENT TYPE A1

LEVEL 1

| UNIT<br>NO. | SUITE<br>AREA |      | BALCONY<br>AREA |      | TOTAL<br>AREA |      |
|-------------|---------------|------|-----------------|------|---------------|------|
|             | SQM           | SQFT | SQM             | SQFT | SQM           | SQFT |
| 101         | 119.23        | 1283 | 11.51           | 124  | 130.74        | 1407 |
|             |               |      |                 |      |               |      |

### APARTMENT TYPE A

LEVEL 2

| UNIT<br>NO. | SUITE  |      | BALCONY<br>AREA |      |        | TAL  |
|-------------|--------|------|-----------------|------|--------|------|
|             | SQM    | SQFT | SQM             | SQFT | SQM    | SQFT |
| 209         | 115.99 | 1249 | 69.11           | 744  | 185.10 | 1992 |
|             |        |      |                 |      |        |      |