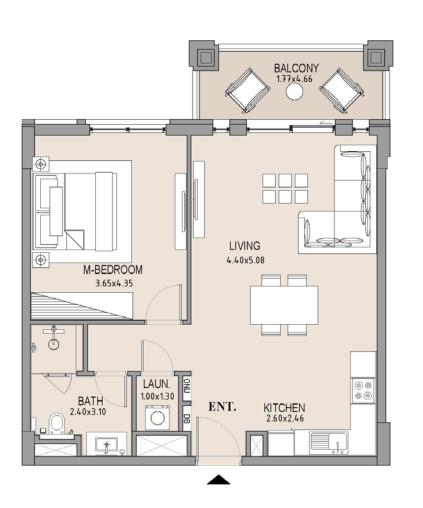

# APARTMENT TYPE A LEVEL 7

| UNIT<br>NO. |       | SUITE<br>AREA |      | CONY |       | TAL  |
|-------------|-------|---------------|------|------|-------|------|
|             | SQM   | SQFT          | SQM  | SQFT | SQM   | SQFT |
| 702         | 63.75 | 686           | 8.19 | 88   | 71.94 | 774  |
|             |       |               |      |      |       |      |

Disclaimer: Plans, details and unit orientation included are indicative only and are subject to change by the developer/seller at its sole discretion without notice and/or liability. All images, including features, finishes, furnishings, view and scale are illustrative only. Final areas, orientation, dimensions, layout and materials may differ from those stated.

### APARTMENT TYPE A

LEVEL 7

| UNIT<br>NO. | SUITE |      | BALCONY<br>AREA |      | TOTAL<br>AREA |      |
|-------------|-------|------|-----------------|------|---------------|------|
|             | SQM   | SQFT | SQM             | SQFT | SQM           | SQFT |
| 703         | 63.75 | 686  | 8.19            | 88   | 71.94         | 774  |
|             |       |      |                 |      |               |      |