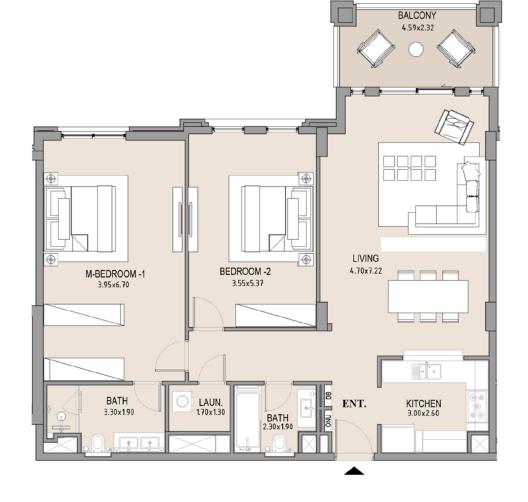

### APARTMENT TYPE A

LEVEL 4

| UNIT<br>NO. |        | SUITE |      | CONY |        | TAL<br>REA |
|-------------|--------|-------|------|------|--------|------------|
|             | SQM    | SQFT  | SQM  | SQFT | SQM    | SQFT       |
| 401         | 116.01 | 1249  | 9.93 | 107  | 125.94 | 1356       |
|             |        |       |      |      |        |            |

Disclaimer: Plans, details and unit orientation included are indicative only and are subject to change by the developer/seller at its sole discretion without notice and/or liability. All images, including features, finishes, furnishings, view and scale are illustrative only. Final areas, orientation, dimensions, layout and materials may differ from those stated.