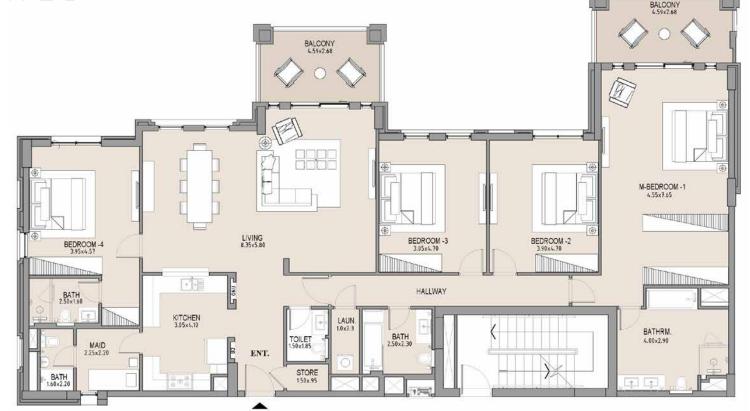

### APARTMENT TYPE B1

LEVEL 6

| UNIT<br>NO. | SUITE<br>AREA |      | BALCONY<br>AREA |      | TOTAL<br>AREA |      |
|-------------|---------------|------|-----------------|------|---------------|------|
| 601         | SQM           | SQFT | SQM             | SQFT | SQM           | SQFT |
|             | 247.86        | 2668 | 108.15          | 1164 | 356.01        | 3832 |
|             |               |      |                 |      |               |      |