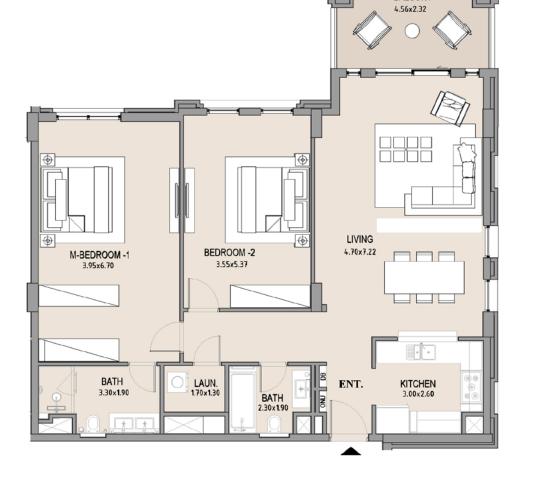

### 4 BEDROOM

APARTMENT TYPE B

LEVEL 3

| UNIT<br>NO. |        | SUITE<br>AREA |       | BALCONY<br>AREA |        | TOTAL<br>AREA |  |
|-------------|--------|---------------|-------|-----------------|--------|---------------|--|
|             | SQM    | SQFT          | SQM   | SQFT            | SQM    | SQFT          |  |
| 303         | 223.53 | 2406          | 23.66 | 255             | 247.19 | 2661          |  |
|             |        |               |       |                 |        |               |  |

### 4 BEDROOM

APARTMENT TYPE B

LEVEL 5

| UNIT<br>NO. | SUITE<br>AREA |      | BALCONY<br>AREA |      | TOTAL<br>AREA |      |
|-------------|---------------|------|-----------------|------|---------------|------|
|             | SQM           | SQFT | SQM             | SQFT | SQM           | SQFT |
| 503         | 223.66        | 2407 | 23.63           | 254  | 247.29        | 2662 |
|             |               |      |                 |      |               |      |