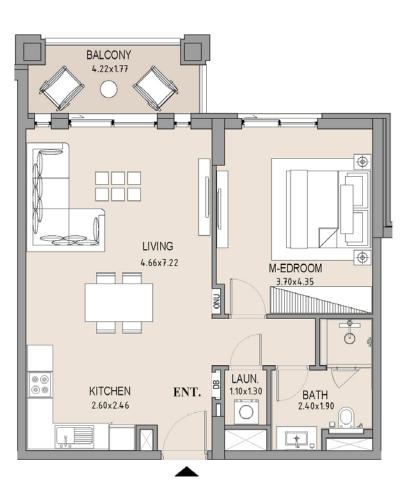

# APARTMENT TYPE A LEVEL 6

| UNIT<br>NO. | SUITE<br>AREA |      | BALCONY<br>AREA |      | TOTAL<br>AREA |      |
|-------------|---------------|------|-----------------|------|---------------|------|
|             | SQM           | SQFT | SQM             | SQFT | SQM           | SQFT |
| 603         | 63.75         | 686  | 8.19            | 88   | 71.94         | 774  |
|             |               |      |                 |      |               |      |

Disclaimer: Plans, details and unit orientation included are indicative only and are subject to change by the developer/seller at its sole discretion without notice and/or liability. All images, including features, finishes, furnishings, view and scale are illustrative only. Final areas, orientation, dimensions, layout and materials may differ from those stated.

### APARTMENT TYPE A

LEVEL 6

| JNIT<br>NO. | SUITE<br>AREA |      | BALCONY<br>AREA |      | TOTAL<br>AREA |      |
|-------------|---------------|------|-----------------|------|---------------|------|
|             | SQM           | SQFT | SQM             | SQFT | SQM           | SQFT |
| 604         | 63.75         | 686  | 8.19            | 88   | 71.94         | 774  |
|             |               |      |                 |      |               |      |