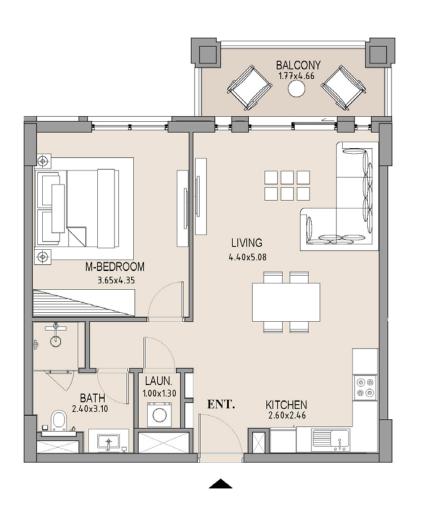

# APARTMENT TYPE A LEVEL 3

|   | UNIT<br>NO. | SUI<br>AR |      |      | CONY |       | TAL  |
|---|-------------|-----------|------|------|------|-------|------|
| ĺ |             | SQM       | SQFT | SQM  | SQFT | SQM   | SQFT |
|   | 305         | 63.75     | 686  | 8.19 | 88   | 71.94 | 774  |
| l |             |           |      |      |      |       |      |

#### APARTMENT TYPE A

LEVEL 3

|   | UNIT<br>NO. | SUITE<br>AREA |      | BALCONY<br>AREA |      | TOTAL<br>AREA |      |
|---|-------------|---------------|------|-----------------|------|---------------|------|
|   | 306         | SQM           | SQFT | SQM             | SQFT | SQM           | SQFT |
|   |             | 63.75         | 686  | 8.19            | 88   | 71.94         | 774  |
| 1 |             |               |      |                 |      |               |      |

# APARTMENT TYPE A LEVEL 3

| UNIT<br>NO. | SUITE<br>AREA |      | BALCONY<br>AREA |      | TOTAL<br>AREA |      |
|-------------|---------------|------|-----------------|------|---------------|------|
|             | SQM           | SQFT | SQM             | SQFT | SQM           | SQFT |
| 307         | 63.71         | 686  | 7.38            | 79   | 71.09         | 765  |
|             |               |      |                 |      |               |      |

# APARTMENT TYPE A LEVEL 3

| UNIT<br>NO. | SUITE<br>AREA |      |      | CONY | TOTAL<br>AREA |      |
|-------------|---------------|------|------|------|---------------|------|
|             | SQM           | SQFT | SQM  | SQFT | SQM           | SQFT |
| 310         | 63.94         | 688  | 7.83 | 84   | 71.77         | 773  |
|             |               |      |      |      |               |      |