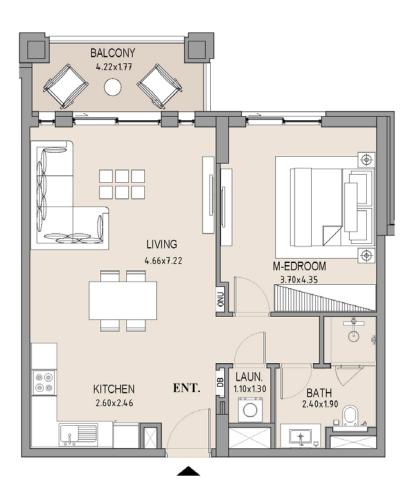

### APARTMENT TYPE A LEVEL 7

| UNIT<br>NO. | SUITE<br>AREA |      | BALCONY<br>AREA |      | TOTAL<br>AREA |      |
|-------------|---------------|------|-----------------|------|---------------|------|
|             | SQM           | SQFT | SQM             | SQFT | SQM           | SQFT |
| 707         | 63.94         | 688  | 7.83            | 84   | 71.77         | 773  |
|             |               |      |                 |      |               |      |