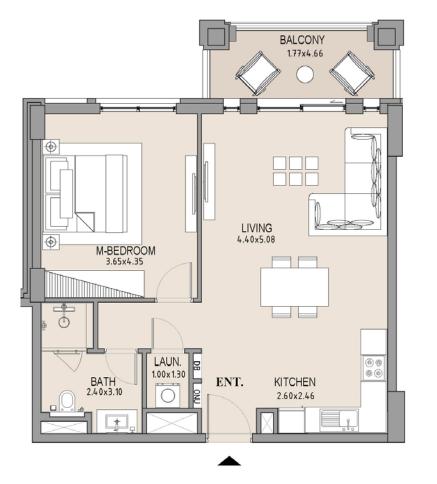

### APARTMENT TYPE A

LEVEL 1

| UNIT<br>NO. |       | SUITE BALCO<br>AREA ARE |      |      | TOTAL<br>AREA |      |
|-------------|-------|-------------------------|------|------|---------------|------|
|             | SQM   | SQFT                    | SQM  | SQFT | SQM           | SQFT |
| 104         | 63.75 | 686                     | 8.19 | 88   | 71.94         | 774  |
|             |       |                         |      |      |               |      |

### APARTMENT TYPE A

LEVEL 1

| UNIT<br>NO. | SUITE<br>AREA |      | BALCONY<br>AREA |      | TOTAL<br>AREA |      |
|-------------|---------------|------|-----------------|------|---------------|------|
|             | SQM           | SQFT | SQM             | SQFT | SQM           | SQFT |
| 105         | 63.75         | 686  | 8.19            | 88   | 71.94         | 774  |
|             |               |      |                 |      |               |      |

# APARTMENT TYPE A LEVEL 1

| UNIT<br>NO. | SUITE<br>AREA |      | BALCONY<br>AREA |      | TOTAL<br>AREA |      |
|-------------|---------------|------|-----------------|------|---------------|------|
|             | SQM           | SQFT | SQM             | SQFT | SQM           | SQFT |
| 106         | 63.71         | 686  | 7.38            | 79   | 71.09         | 765  |
|             |               |      |                 |      |               |      |