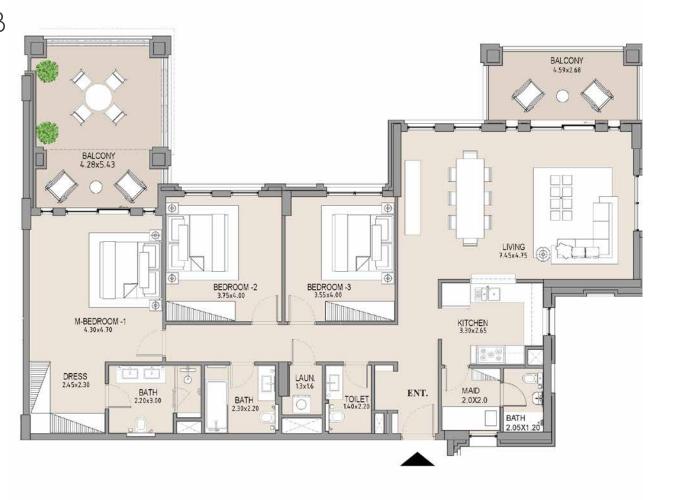

#### APARTMENT TYPE B

LEVEL 5

BALCONY 4.59×2.68

Disclaimer: Plans, details and unit orientation included are indicative only and are subject to change by the developer/seller at its sole discretion without notice and/or liability. All images, including features, finishes, furnishings, view and scale are illustrative only. Final areas, orientation, dimensions, layout and materials may differ from those stated.