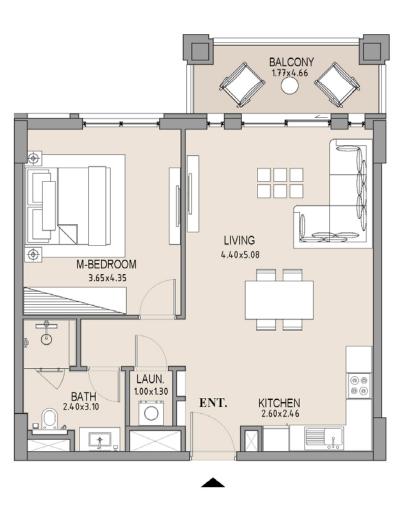

# APARTMENT TYPE A LEVEL 2

| UNIT<br>NO. | SUITE<br>AREA |      | BALCONY<br>AREA |      | TOTAL<br>AREA |      |
|-------------|---------------|------|-----------------|------|---------------|------|
|             | SQM           | SQFT | SQM             | SQFT | SQM           | SQFT |
| 201         | 63.83         | 687  | 33.42           | 360  | 97.25         | 1047 |
|             |               |      |                 |      |               |      |

### 1 BEDROOM