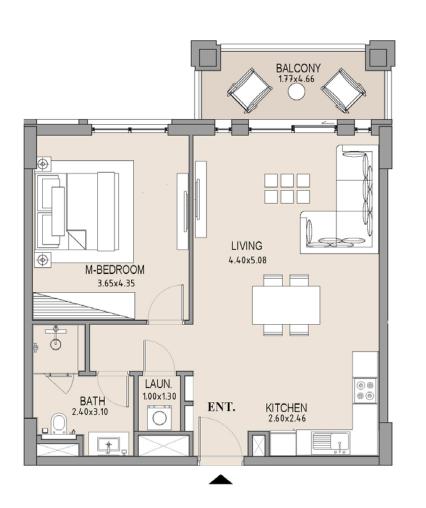

# APARTMENT TYPE A LEVEL 6

| UNIT<br>NO. | SUITE<br>AREA |      | BALCONY<br>AREA |      | TOTAL<br>AREA |      |
|-------------|---------------|------|-----------------|------|---------------|------|
|             | SQM           | SQFT | SQM             | SQFT | SQM           | SQFT |
| 603         | 63.75         | 686  | 8.19            | 88   | 71.94         | 774  |
|             |               |      |                 |      |               |      |

Disclaimer: Plans, details and unit orientation included are indicative only and are subject to change by the developer/seller at its sole discretion without notice and/or liability. All images, including features, finishes, furnishings, view and scale are illustrative only. Final areas, orientation, dimensions, layout and materials may differ from those stated.

### APARTMENT TYPE A

LEVEL 6

| JNIT<br>NO. | SUITE<br>AREA |      | BALCONY<br>AREA |      | TOTAL<br>AREA |      |
|-------------|---------------|------|-----------------|------|---------------|------|
|             | SQM           | SQFT | SQM             | SQFT | SQM           | SQFT |
| 604         | 63.75         | 686  | 8.19            | 88   | 71.94         | 774  |
|             |               |      |                 |      |               |      |