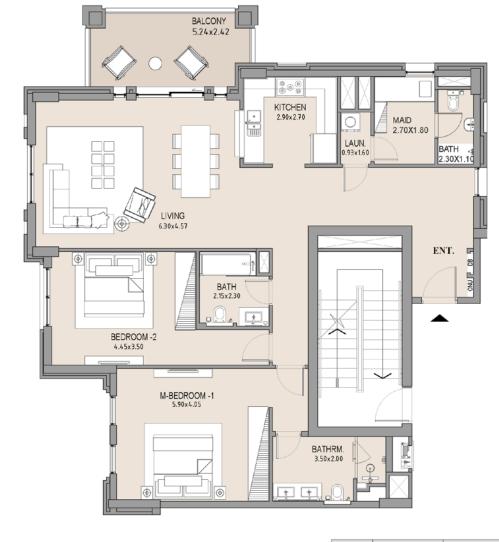

#### APARTMENT TYPE B

LEVEL 6

| UNIT<br>NO. | SUITE<br>AREA |      | BALCONY<br>AREA |      | TOTAL<br>AREA |      |
|-------------|---------------|------|-----------------|------|---------------|------|
|             | SQM           | SQFT | SQM             | SQFT | SQM           | SQFT |
| 602         | 151.67        | 1633 | 19.65           | 212  | 171.32        | 1844 |
|             |               |      |                 |      |               |      |