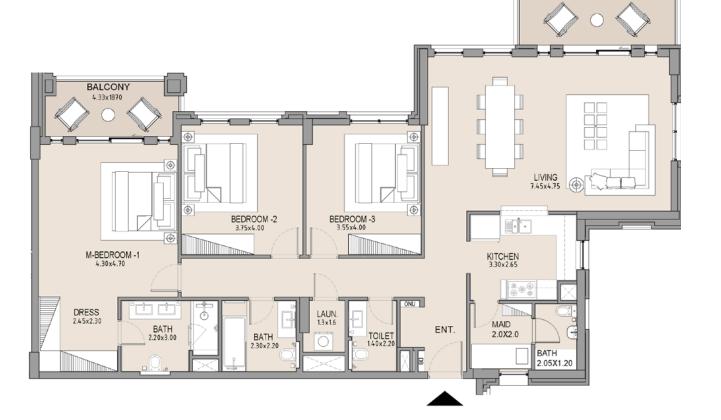

#### APARTMENT TYPE B

LEVEL 5

BALCONY 4.59×2.68

Disclaimer: Plans, details and unit orientation included are indicative only and are subject to change by the developer/seller at its sole discretion without notice and/or liability. All images, including features, finishes, furnishings, view and scale are illustrative only. Final areas, orientation, dimensions, layout and materials may differ from those stated.

#### APARTMENT TYPE B

LEVEL 7

| UNIT<br>NO. | SUITE<br>AREA |      |       | CONY | TOTAL<br>AREA |      |
|-------------|---------------|------|-------|------|---------------|------|
|             | SQM           | SQFT | SQM   | SQFT | SQM           | SQFT |
| 701         | 151.92        | 1635 | 77.83 | 838  | 229.75        | 2473 |