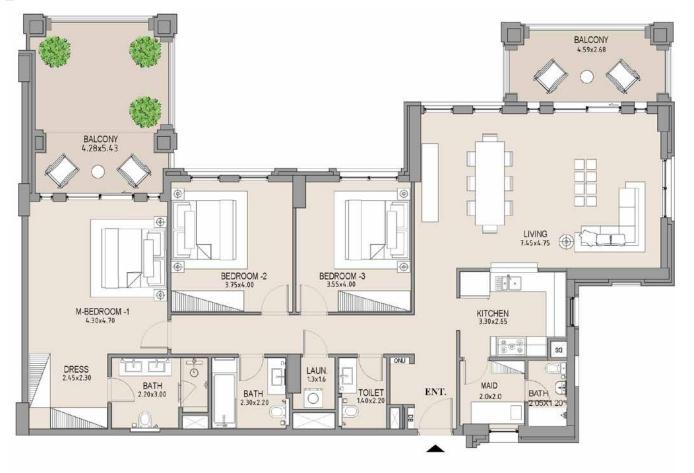

### APARTMENT TYPE B

LEVEL 2

| UNIT<br>NO. |        | SUITE<br>AREA |       | BALCONY<br>AREA |        | TOTAL<br>AREA |  |
|-------------|--------|---------------|-------|-----------------|--------|---------------|--|
|             | SQM    | SQFT          | SQM   | SQFT            | SQM    | SQFT          |  |
| 204         | 151.67 | 1633          | 34.78 | 374             | 186.45 | 2007          |  |
|             |        |               |       |                 |        |               |  |