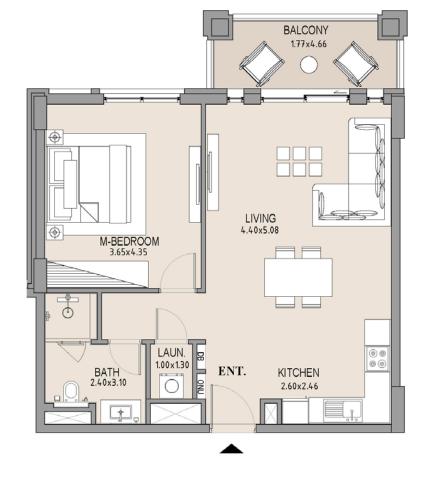

# APARTMENT TYPE A LEVEL 7

| UNIT<br>NO. |       | SUITE<br>AREA |      | CONY |       | TAL  |
|-------------|-------|---------------|------|------|-------|------|
|             | SQM   | SQFT          | SQM  | SQFT | SQM   | SQFT |
| 702         | 63.75 | 686           | 8.19 | 88   | 71.94 | 774  |
|             |       |               |      |      |       |      |