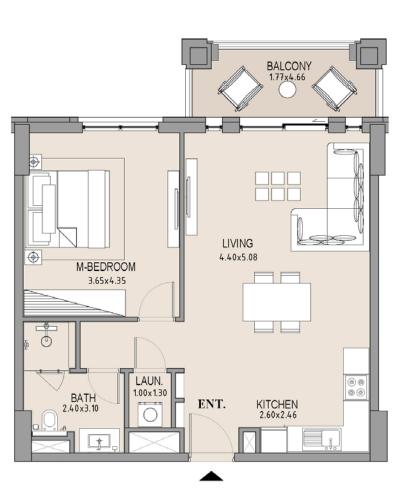

### APARTMENT TYPE A

LEVEL 1

| UNIT<br>NO. |       | SUITE BALCO<br>AREA ARE |      |      | TOTAL<br>AREA |      |
|-------------|-------|-------------------------|------|------|---------------|------|
|             | SQM   | SQFT                    | SQM  | SQFT | SQM           | SQFT |
| 104         | 63.75 | 686                     | 8.19 | 88   | 71.94         | 774  |
|             |       |                         |      |      |               |      |

### 1 BEDROOM