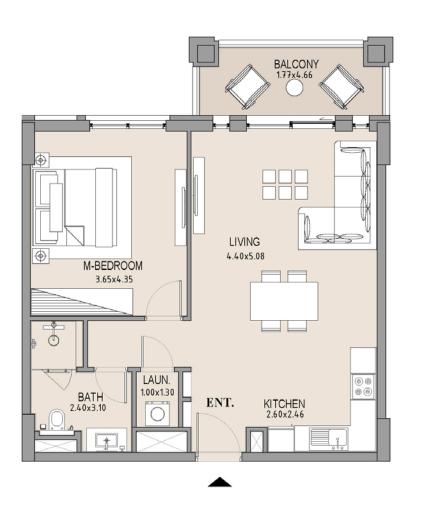

| SU<br>AR |      | BALCONY<br>AREA |      | TOTAL<br>AREA |      |
|-------------|----------|------|-----------------|------|---------------|------|
|             | SQM      | SQFT | SQM             | SQFT | SQM           | SQFT |
| 505         | 63.75    | 686  | 8.19            | 88   | 71.94         | 774  |
|             |          |      |                 |      |               |      |

Disclaimer: Plans, details and unit orientation included are indicative only and are subject to change by the developer/seller at its sole discretion without notice and/or liability. All images, including features, finishes, furnishings, view and scale are illustrative only. Final areas, orientation, dimensions, layout and materials may differ from those stated.

### APARTMENT TYPE A

LEVEL 5









| UNIT<br>NO. | SUITE<br>AREA |      |      | CONY | TOTAL<br>AREA |      |
|-------------|---------------|------|------|------|---------------|------|
|             | SQM           | SQFT | SQM  | SQFT | SQM           | SQFT |
| 506         | 63.75         | 686  | 8.19 | 88   | 71.94         | 774  |
|             |               |      |      |      |               |      |

### 1 BEDROOM

# APARTMENT TYPE A LEVEL 5









|  | UNIT<br>NO. | SUITE<br>AREA |      | BALCONY<br>AREA |      | TOTAL<br>AREA |      |
|--|-------------|---------------|------|-----------------|------|---------------|------|
|  | 507         | SQM           | SQFT | SQM             | SQFT | SQM           | SQFT |
|  |             | 63.71         | 686  | 7.38            | 79   | 71.09         | 765  |
|  |