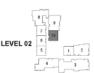

### APARTMENT TYPE A

LEVEL 1

| UNIT<br>NO. |       | SUITE BALCO<br>AREA ARE |      |      | TOTAL<br>AREA |      |
|-------------|-------|-------------------------|------|------|---------------|------|
|             | SQM   | SQFT                    | SQM  | SQFT | SQM           | SQFT |
| 104         | 63.75 | 686                     | 8.19 | 88   | 71.94         | 774  |
|             |       |                         |      |      |               |      |

### APARTMENT TYPE A

LEVEL 1

| UNIT<br>NO. | SUITE<br>AREA |      | BALCONY<br>AREA |      | TOTAL<br>AREA |      |
|-------------|---------------|------|-----------------|------|---------------|------|
|             | SQM           | SQFT | SQM             | SQFT | SQM           | SQFT |
| 105         | 63.75         | 686  | 8.19            | 88   | 71.94         | 774  |
|             |               |      |                 |      |               |      |

# APARTMENT TYPE A LEVEL 1

| UNIT<br>NO. | SUITE<br>AREA |      | BALCONY<br>AREA |      | TOTAL<br>AREA |      |
|-------------|---------------|------|-----------------|------|---------------|------|
|             | SQM           | SQFT | SQM             | SQFT | SQM           | SQFT |
| 106         | 63.71         | 686  | 7.38            | 79   | 71.09         | 765  |
|             |               |      |                 |      |               |      |