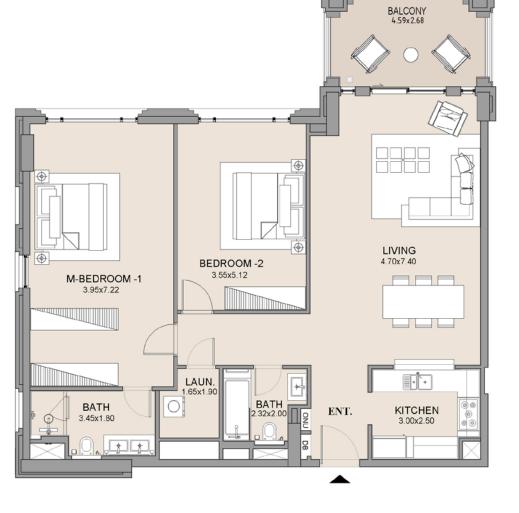

to change by the developer/seller at its sole discretion without notice and/or liability. All images, including features, finishes, furnishings, view and scale are illustrative only. Final areas, orientation, dimensions, layout and materials may differ from those stated.

### APARTMENT TYPE A LEVEL 7









| UNIT<br>NO. | SUITE<br>AREA |      | BALCONY<br>AREA |      | TOTAL<br>AREA |      |
|-------------|---------------|------|-----------------|------|---------------|------|
|             | SQM           | SQFT | SQM             | SQFT | SQM           | SQFT |
| 707         | 63.94         | 688  | 7.83            | 84   | 71.77         | 773  |
|             |               |      |                 |      |               |      |

### 2 BEDROOM

### APARTMENT TYPE A1

LEVEL 1









| UNIT<br>NO. | SUITE<br>AREA |      | BALCONY<br>AREA |      | TOTAL<br>AREA |      |
|-------------|---------------|------|-----------------|------|---------------|------|
|             | SQM           | SQFT | SQM             | SQFT | SQM           | SQFT |
| 101         | 119.23        | 1283 | 11.51           | 124  | 130.74        | 1407 |
|             |               |      |                 |      |               |      |

Disclaimer: Plans, details and unit orientation included are indicative only and are subject to change by the developer/seller at its sole discretion without notice and/or liability. All images, including features, finishes, furnishings, view and scale are illustrative only. Final areas, orientation, dimensions, layout and materials may differ from those state