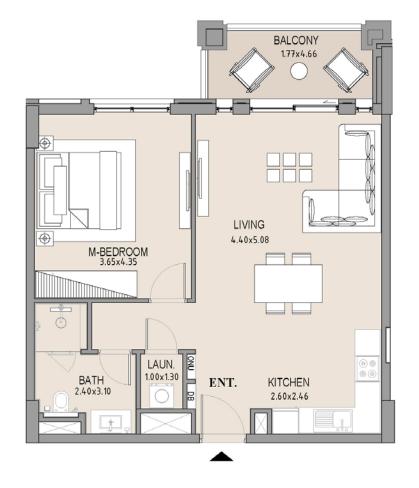

### APARTMENT TYPE A LEVEL 7

| UNIT<br>NO. | SUITE<br>AREA |      | BALCONY<br>AREA |      | TOTAL<br>AREA |      |
|-------------|---------------|------|-----------------|------|---------------|------|
|             | SQM           | SQFT | SQM             | SQFT | SQM           | SQFT |
| 707         | 63.94         | 688  | 7.83            | 84   | 71.77         | 773  |
|             |               |      |                 |      |               |      |