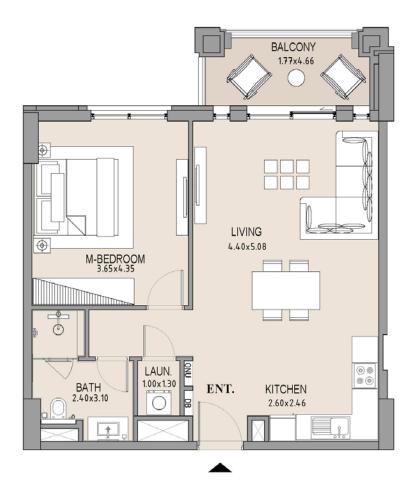

### APARTMENT TYPE A

LEVEL 1

| UNIT<br>NO. |       | SUITE BALCO<br>AREA ARE |      |      | TOTAL<br>AREA |      |
|-------------|-------|-------------------------|------|------|---------------|------|
|             | SQM   | SQFT                    | SQM  | SQFT | SQM           | SQFT |
| 104         | 63.75 | 686                     | 8.19 | 88   | 71.94         | 774  |
|             |       |                         |      |      |               |      |

### APARTMENT TYPE A

LEVEL 1

| UNIT<br>NO. | SUITE<br>AREA |      | BALCONY<br>AREA |      | TOTAL<br>AREA |      |
|-------------|---------------|------|-----------------|------|---------------|------|
|             | SQM           | SQFT | SQM             | SQFT | SQM           | SQFT |
| 105         | 63.75         | 686  | 8.19            | 88   | 71.94         | 774  |
|             |               |      |                 |      |               |      |

# APARTMENT TYPE A LEVEL 1

| UNIT<br>NO. | SUITE<br>AREA |      | BALCONY<br>AREA |      | TOTAL<br>AREA |      |
|-------------|---------------|------|-----------------|------|---------------|------|
|             | SQM           | SQFT | SQM             | SQFT | SQM           | SQFT |
| 106         | 63.71         | 686  | 7.38            | 79   | 71.09         | 765  |
|             |               |      |                 |      |               |      |