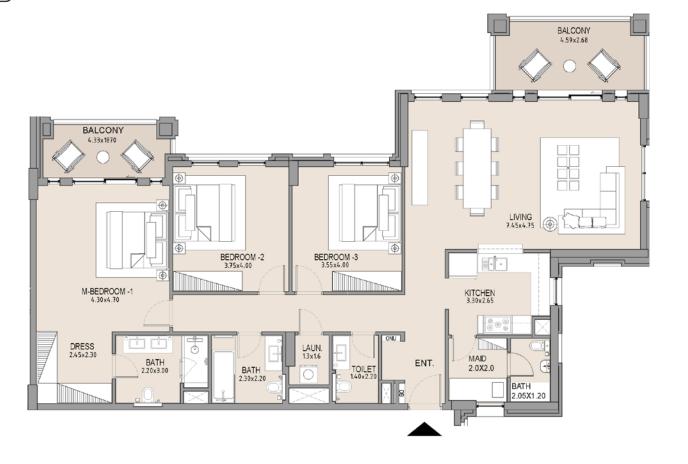

#### APARTMENT TYPE B

LEVEL 5

BALCONY 4.59×2.68

Disclaimer: Plans, details and unit orientation included are indicative only and are subject to change by the developer/seller at its sole discretion without notice and/or liability. All images, including features, finishes, furnishings, view and scale are illustrative only. Final areas, orientation, dimensions, layout and materials may differ from those stated.

#### APARTMENT TYPE B

LEVEL 7

| UNIT<br>NO. | SUITE<br>AREA |      |       | CONY | TOTAL<br>AREA |      |
|-------------|---------------|------|-------|------|---------------|------|
|             | SQM           | SQFT | SQM   | SQFT | SQM           | SQFT |
| 701         | 151.92        | 1635 | 77.83 | 838  | 229.75        | 2473 |