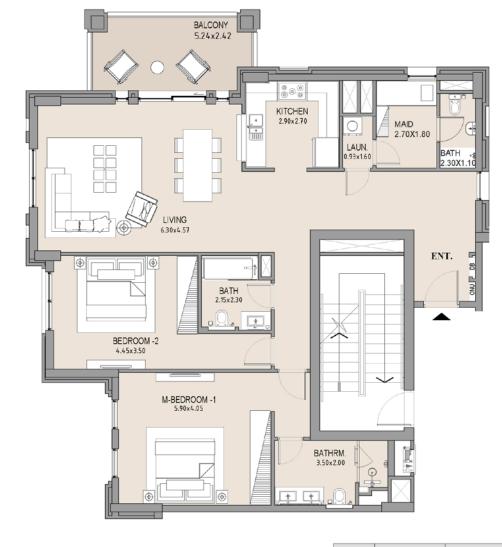

# APARTMENT TYPE A LEVEL 3

|   | UNIT<br>NO. | SUI<br>AR |      |      | CONY |       | TAL  |
|---|-------------|-----------|------|------|------|-------|------|
| ĺ |             | SQM       | SQFT | SQM  | SQFT | SQM   | SQFT |
|   | 305         | 63.75     | 686  | 8.19 | 88   | 71.94 | 774  |
| l |             |           |      |      |      |       |      |

Disclaimer: Plans, details and unit orientation included are indicative only and are subject to change by the developer/seller at its sole discretion without notice and/or liability. All images, including features, finishes, furnishings, view and scale are illustrative only. Final areas, orientation, dimensions, layout and materials may differ from those stated.

#### APARTMENT TYPE A

LEVEL 3

|   | UNIT<br>NO. | SUITE<br>AREA |      | BALCONY<br>AREA |      | TOTAL<br>AREA |      |
|---|-------------|---------------|------|-----------------|------|---------------|------|
|   | 306         | SQM           | SQFT | SQM             | SQFT | SQM           | SQFT |
|   |             | 63.75         | 686  | 8.19            | 88   | 71.94         | 774  |
| 1 |             |               |      |                 |      |               |      |

### 1 BEDROOM

# APARTMENT TYPE A LEVEL 3

| UNIT<br>NO. | SUITE<br>AREA |      | BALCONY<br>AREA |      | TOTAL<br>AREA |      |
|-------------|---------------|------|-----------------|------|---------------|------|
|             | SQM           | SQFT | SQM             | SQFT | SQM           | SQFT |
| 307         | 63.71         | 686  | 7.38            | 79   | 71.09         | 765  |
|             |               |      |                 |      |               |      |

# APARTMENT TYPE A LEVEL 3

| UNIT<br>NO. | SUITE<br>AREA |      |      | CONY | TOTAL<br>AREA |      |
|-------------|---------------|------|------|------|---------------|------|
|             | SQM           | SQFT | SQM  | SQFT | SQM           | SQFT |
| 310         | 63.94         | 688  | 7.83 | 84   | 71.77         | 773  |
|             |               |      |      |      |               |      |