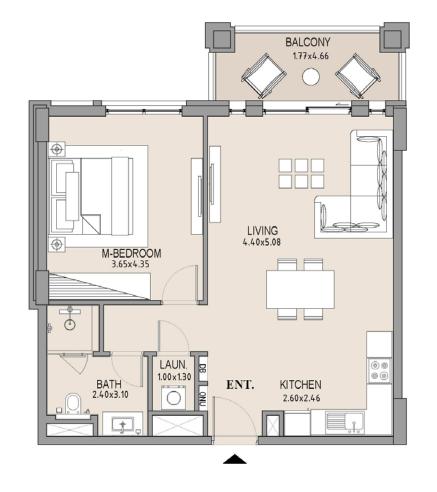

### APARTMENT TYPE A

LEVEL 1

| UNIT<br>NO. |       | SUITE BALCO<br>AREA ARE |      |      | TOTAL<br>AREA |      |
|-------------|-------|-------------------------|------|------|---------------|------|
|             | SQM   | SQFT                    | SQM  | SQFT | SQM           | SQFT |
| 104         | 63.75 | 686                     | 8.19 | 88   | 71.94         | 774  |
|             |       |                         |      |      |               |      |

### APARTMENT TYPE A

LEVEL 1

| UNIT<br>NO. | SUITE<br>AREA |      | BALCONY<br>AREA |      | TOTAL<br>AREA |      |
|-------------|---------------|------|-----------------|------|---------------|------|
|             | SQM           | SQFT | SQM             | SQFT | SQM           | SQFT |
| 105         | 63.75         | 686  | 8.19            | 88   | 71.94         | 774  |
|             |               |      |                 |      |               |      |

### 1 BEDROOM