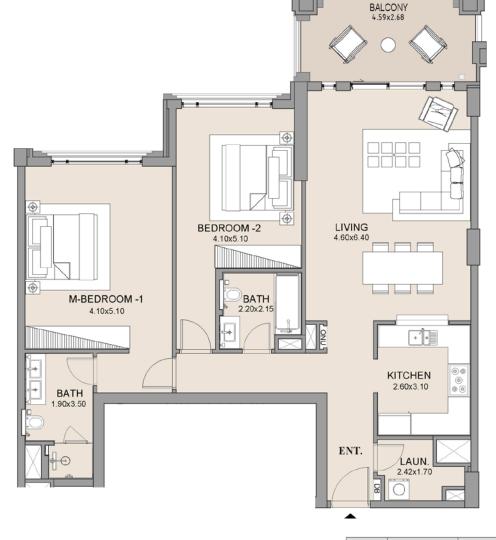

#### APARTMENT TYPE B

LEVEL 5

BALCONY 4.59×2.68

Disclaimer: Plans, details and unit orientation included are indicative only and are subject to change by the developer/seller at its sole discretion without notice and/or liability. All images, including features, finishes, furnishings, view and scale are illustrative only. Final areas, orientation, dimensions, layout and materials may differ from those stated.