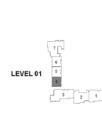

### APARTMENT TYPE A

LEVEL 1

| UNIT<br>NO. |       | SUITE BALCO<br>AREA ARE |      |      | TOTAL<br>AREA |      |
|-------------|-------|-------------------------|------|------|---------------|------|
|             | SQM   | SQFT                    | SQM  | SQFT | SQM           | SQFT |
| 104         | 63.75 | 686                     | 8.19 | 88   | 71.94         | 774  |
|             |       |                         |      |      |               |      |

### APARTMENT TYPE A

LEVEL 1

| UNIT<br>NO. | SUITE<br>AREA |      | BALCONY<br>AREA |      | TOTAL<br>AREA |      |
|-------------|---------------|------|-----------------|------|---------------|------|
|             | SQM           | SQFT | SQM             | SQFT | SQM           | SQFT |
| 105         | 63.75         | 686  | 8.19            | 88   | 71.94         | 774  |
|             |               |      |                 |      |               |      |

# APARTMENT TYPE A LEVEL 1

| UNIT<br>NO. | SUITE<br>AREA |      | BALCONY<br>AREA |      | TOTAL<br>AREA |      |
|-------------|---------------|------|-----------------|------|---------------|------|
|             | SQM           | SQFT | SQM             | SQFT | SQM           | SQFT |
| 106         | 63.71         | 686  | 7.38            | 79   | 71.09         | 765  |
|             |               |      |                 |      |               |      |