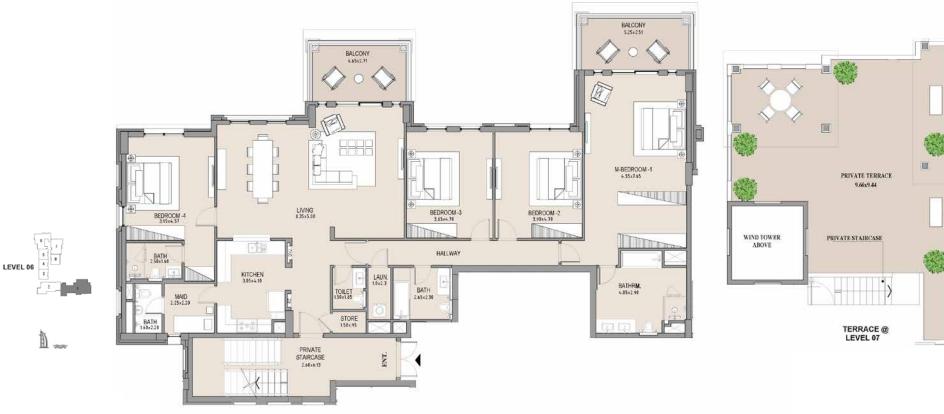

### APARTMENT TYPE B1

LEVEL 6

| UNIT<br>NO. | SUITE<br>AREA |      | BALCONY<br>AREA |      | TOTAL<br>AREA |      |
|-------------|---------------|------|-----------------|------|---------------|------|
| 601         | SQM           | SQFT | SQM             | SQFT | SQM           | SQFT |
|             | 247.86        | 2668 | 108.15          | 1164 | 356.01        | 3832 |
|             |               |      |                 |      |               |      |