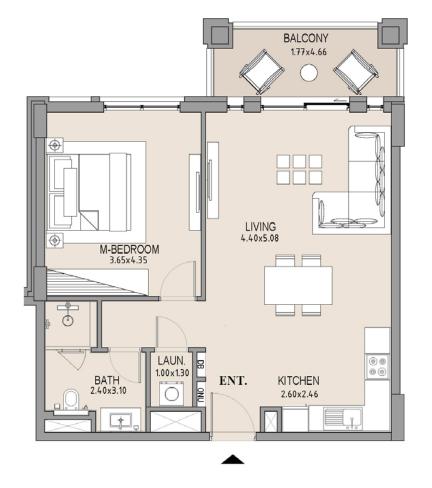

# APARTMENT TYPE A LEVEL 3

|   | UNIT<br>NO. | SUI<br>AR |      |      | CONY |       | TAL  |
|---|-------------|-----------|------|------|------|-------|------|
| ĺ |             | SQM       | SQFT | SQM  | SQFT | SQM   | SQFT |
|   | 305         | 63.75     | 686  | 8.19 | 88   | 71.94 | 774  |
| l |             |           |      |      |      |       |      |

#### APARTMENT TYPE A

LEVEL 3

|   | UNIT<br>NO. | SUITE<br>AREA |      | BALCONY<br>AREA |      | TOTAL<br>AREA |      |
|---|-------------|---------------|------|-----------------|------|---------------|------|
|   | 306         | SQM           | SQFT | SQM             | SQFT | SQM           | SQFT |
|   |             | 63.75         | 686  | 8.19            | 88   | 71.94         | 774  |
| 1 |             |               |      |                 |      |               |      |

# APARTMENT TYPE A LEVEL 3

| UNIT<br>NO. | SUITE<br>AREA |      | BALCONY<br>AREA |      | TOTAL<br>AREA |      |
|-------------|---------------|------|-----------------|------|---------------|------|
|             | SQM           | SQFT | SQM             | SQFT | SQM           | SQFT |
| 307         | 63.71         | 686  | 7.38            | 79   | 71.09         | 765  |
|             |               |      |                 |      |               |      |

# APARTMENT TYPE A LEVEL 3

| UNIT<br>NO. | SUITE<br>AREA |      |      | CONY | TOTAL<br>AREA |      |
|-------------|---------------|------|------|------|---------------|------|
|             | SQM           | SQFT | SQM  | SQFT | SQM           | SQFT |
| 310         | 63.94         | 688  | 7.83 | 84   | 71.77         | 773  |
|             |               |      |      |      |               |      |