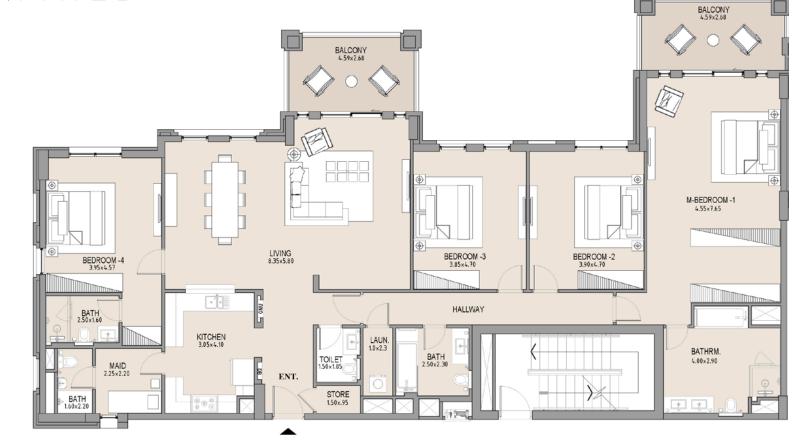

#### APARTMENT TYPE B

LEVEL 5

BALCONY 4.59×2.68

Disclaimer: Plans, details and unit orientation included are indicative only and are subject to change by the developer/seller at its sole discretion without notice and/or liability. All images, including features, finishes, furnishings, view and scale are illustrative only. Final areas, orientation, dimensions, layout and materials may differ from those stated.