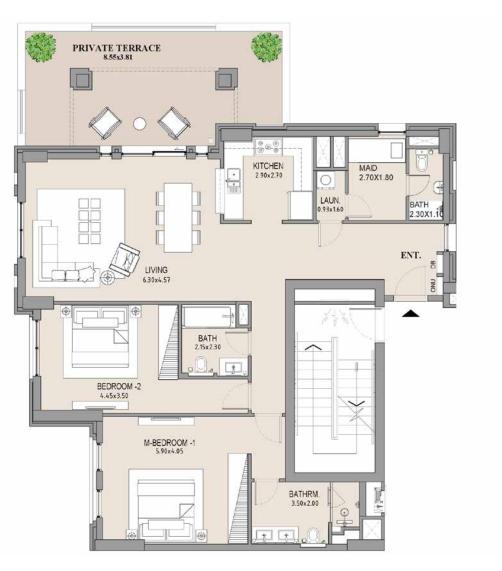

### 4 BEDROOM

APARTMENT TYPE B

LEVEL 5

| UNIT<br>NO. | SUITE<br>AREA |      | BALCONY<br>AREA |      | TOTAL<br>AREA |      |
|-------------|---------------|------|-----------------|------|---------------|------|
|             | SQM           | SQFT | SQM             | SQFT | SQM           | SQFT |
| 503         | 223.66        | 2407 | 23.63           | 254  | 247.29        | 2662 |
|             |               |      |                 |      |               |      |