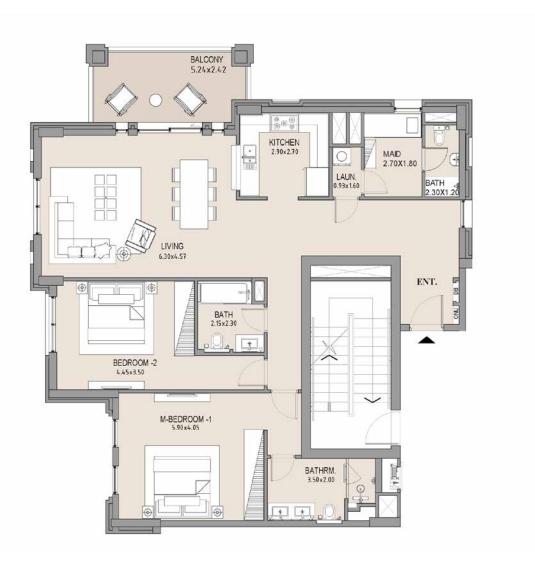

# APARTMENT TYPE A LEVEL 4

| UNIT<br>NO. | SUITE<br>AREA |      | BALCONY<br>AREA |      | TOTAL<br>AREA |      |
|-------------|---------------|------|-----------------|------|---------------|------|
|             | SQM           | SQFT | SQM             | SQFT | SQM           | SQFT |
| 405         | 63.75         | 686  | 8.19            | 88   | 71.94         | 774  |
|             |               |      |                 |      |               |      |

Disclaimer: Plans, details and unit orientation included are indicative only and are subject to change by the developer/seller at its sole discretion without notice and/or liability. All images, including features, finishes, furnishings, view and scale are illustrative only. Final areas, orientation, dimensions, layout and materials may differ from those stated.

#### APARTMENT TYPE A

LEVEL 4

|   | INIT<br>NO. | SUITE<br>AREA |     |      | CONY | TOTAL<br>AREA |     |
|---|-------------|---------------|-----|------|------|---------------|-----|
|   | SQM         | SQFT          | SQM | SQFT | SQM  | SQFT          |     |
| 4 | 406         | 63.75         | 686 | 8.19 | 88   | 71.94         | 774 |
|   |             |               |     |      |      |               |     |

### 1 BEDROOM

# APARTMENT TYPE A LEVEL 4

| UNIT<br>NO. | SUITE<br>AREA |      | BALCONY<br>AREA |      | TOTAL<br>AREA |      |
|-------------|---------------|------|-----------------|------|---------------|------|
|             | SQM           | SQFT | SQM             | SQFT | SQM           | SQFT |
| 407         | 63.71         | 686  | 7.38            | 79   | 71.09         | 765  |
|             |               |      |                 |      |               |      |

### APARTMENT TYPE A

LEVEL 4

| UNIT<br>NO. | SUITE<br>AREA |      | BALCONY<br>AREA |      | TOTAL<br>AREA |      |
|-------------|---------------|------|-----------------|------|---------------|------|
|             | SQM           | SQFT | SQM             | SQFT | SQM           | SQFT |
| 410         | 63.94         | 688  | 7.83            | 84   | 71.77         | 773  |
|             |               |      |                 |      |               |      |