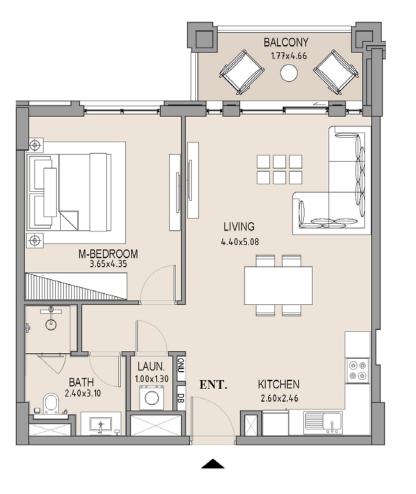

# APARTMENT TYPE A LEVEL 5

| UNIT<br>NO. | SU<br>AR |      | BALCONY<br>AREA |      | TOTAL<br>AREA |      |
|-------------|----------|------|-----------------|------|---------------|------|
|             | SQM      | SQFT | SQM             | SQFT | SQM           | SQFT |
| 505         | 63.75    | 686  | 8.19            | 88   | 71.94         | 774  |
|             |          |      |                 |      |               |      |

Disclaimer: Plans, details and unit orientation included are indicative only and are subject to change by the developer/seller at its sole discretion without notice and/or liability. All images, including features, finishes, furnishings, view and scale are illustrative only. Final areas, orientation, dimensions, layout and materials may differ from those stated.