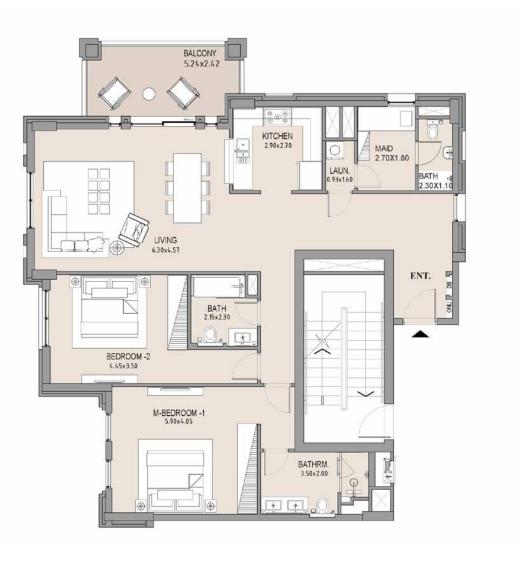

### 4 BEDROOM

APARTMENT TYPE B

LEVEL 5

| UNIT<br>NO. | SUITE<br>AREA |      | BALCONY<br>AREA |      | TOTAL<br>AREA |      |
|-------------|---------------|------|-----------------|------|---------------|------|
|             | SQM           | SQFT | SQM             | SQFT | SQM           | SQFT |
| 503         | 223.66        | 2407 | 23.63           | 254  | 247.29        | 2662 |
|             |               |      |                 |      |               |      |