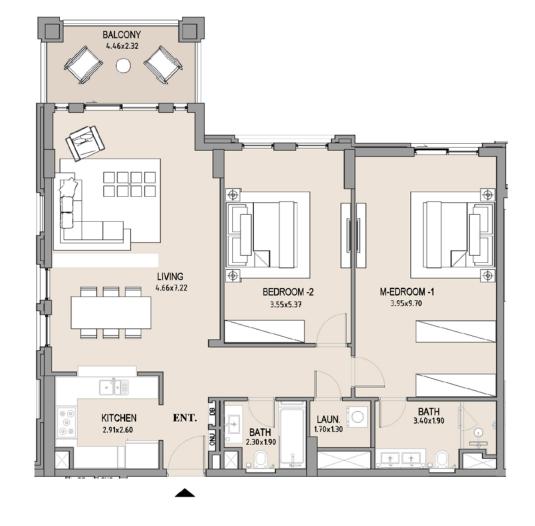

### APARTMENT TYPE A

LEVEL 6

| JNIT<br>NO. | SUITE<br>AREA |      | BALCONY<br>AREA |      | TOTAL<br>AREA |      |
|-------------|---------------|------|-----------------|------|---------------|------|
|             | SQM           | SQFT | SQM             | SQFT | SQM           | SQFT |
| 604         | 63.75         | 686  | 8.19            | 88   | 71.94         | 774  |
|             |               |      |                 |      |               |      |