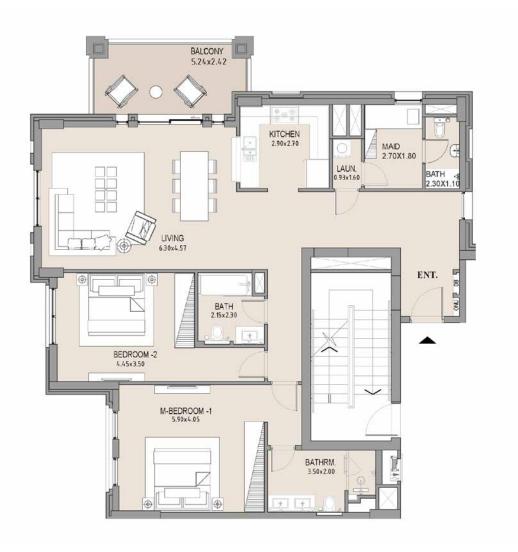

#### APARTMENT TYPE B

LEVEL 7

| UNIT<br>NO. | SUITE<br>AREA |      |       | CONY | TOTAL<br>AREA |      |
|-------------|---------------|------|-------|------|---------------|------|
|             | SQM           | SQFT | SQM   | SQFT | SQM           | SQFT |
| 701         | 151.92        | 1635 | 77.83 | 838  | 229.75        | 2473 |