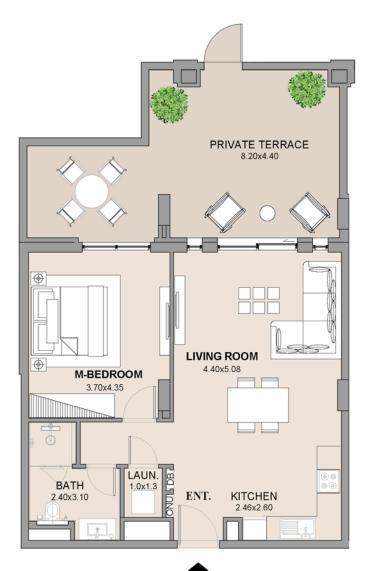

# APARTMENT TYPE A LEVEL 2

| UNIT<br>NO. | SUITE<br>AREA |      | BALCONY<br>AREA |      | TOTAL<br>AREA |      |
|-------------|---------------|------|-----------------|------|---------------|------|
|             | SQM           | SQFT | SQM             | SQFT | SQM           | SQFT |
| 201         | 63.83         | 687  | 33.42           | 360  | 97.25         | 1047 |
|             |               |      |                 |      |               |      |

# APARTMENT TYPE A LEVEL 2

| UNIT<br>NO. | SUITE<br>AREA |      | BALCONY<br>AREA |      | TOTAL<br>AREA |      |
|-------------|---------------|------|-----------------|------|---------------|------|
|             | SQM           | SQFT | SQM             | SQFT | SQM           | SQFT |
| 206         | 63.75         | 686  | 8.19            | 88   | 71.94         | 774  |
|             |               |      |                 |      |               |      |

# APARTMENT TYPE A LEVEL 2

|   | UNIT<br>NO. | SUI<br>AR |      |      | CONY |       | TAL  |
|---|-------------|-----------|------|------|------|-------|------|
| ĺ |             | SQM       | SQFT | SQM  | SQFT | SQM   | SQFT |
|   | 207         | 63.71     | 686  | 7.38 | 79   | 71.09 | 765  |
| ı |             |           |      |      |      |       |      |

### APARTMENT TYPE A

LEVEL 2

| UNIT<br>NO. | SUI<br>AR |      |       | BALCONY<br>AREA |        | TOTAL<br>AREA |  |
|-------------|-----------|------|-------|-----------------|--------|---------------|--|
|             | SQM       | SQFT | SQM   | SQFT            | SQM    | SQFT          |  |
| 210         | 63.94     | 688  | 38.45 | 414             | 102.39 | 1102          |  |
|             |           |      |       |                 |        |               |  |