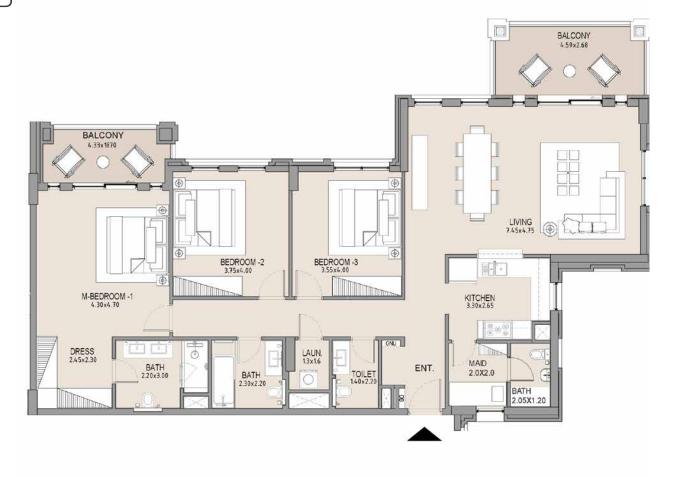

#### APARTMENT TYPE B

LEVEL 5

BALCONY 4.59×2.68

Disclaimer: Plans, details and unit orientation included are indicative only and are subject to change by the developer/seller at its sole discretion without notice and/or liability. All images, including features, finishes, furnishings, view and scale are illustrative only. Final areas, orientation, dimensions, layout and materials may differ from those stated.