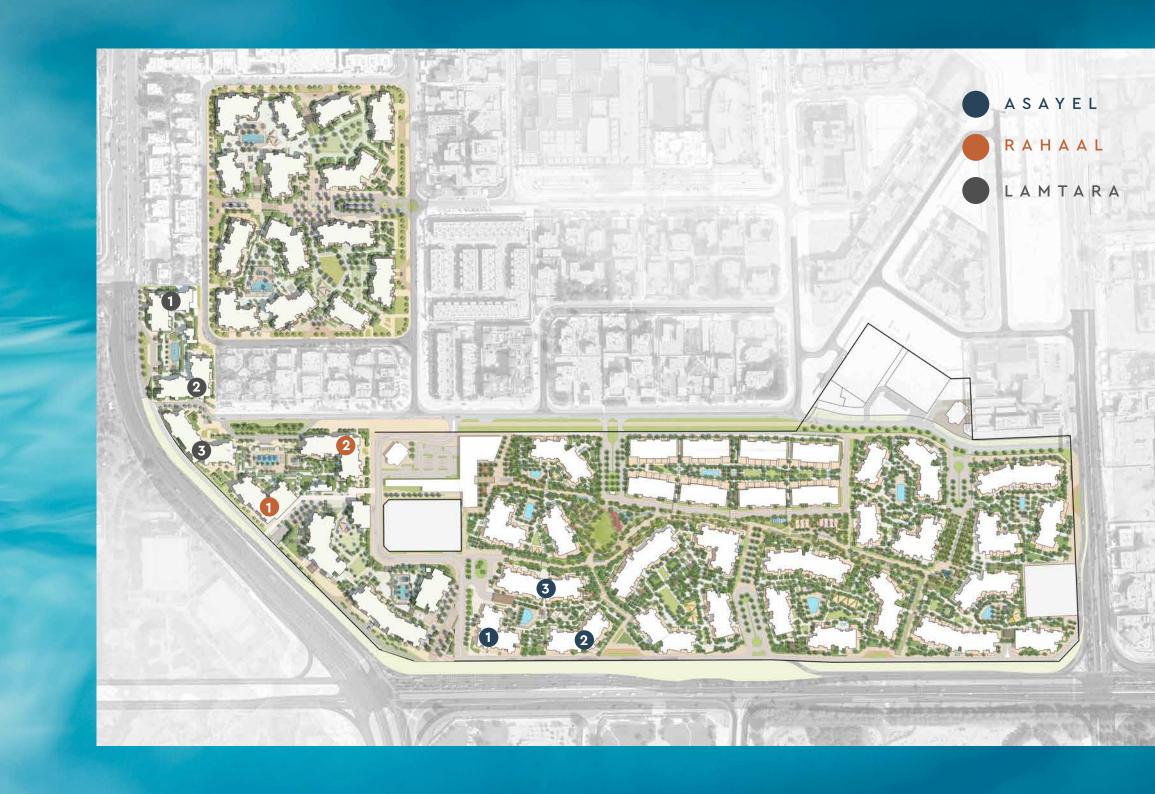

links and schools.





madinat

jumeirah

living

Jumeirah Street

Sheikh Zayed Road

Al Zahra Hospital Dubai

**Emirates Mal** 

Mall of the Emirates

15 MINUTE DRIVE Dubai Marina



**20 MINUTE DRIVE** Dubai International Airport



**20 MINUTE DRIVE** Global Village



# Community Come home to a welcoming neighbourhood

A central pedestrian walkway meanders through Madinat Jumeirah Living, providing access to private community entrances. Communal roof terraces with BBQ areas also offer magnificent views of Madinat Jumeirah, Burj Al Arab and the sea, while facilities include:



DAY CARE CENTRES



PLAY AREAS



FITNESS CENTRES



SWIMMING POOLS



PARKS AND OPEN SPACES



DIRECT AIRCONDITIONED
FOOTBRIDGE CONNECTED
TO MADINAT JUMEIRAH
RESORT



### Madinat Jumeirah living Master Plan





### APARTMENT TYPE A

LEVEL 1









| UNIT<br>NO. |       | SUITE BALCO<br>AREA ARE |      |      | TOTAL<br>AREA |      |
|-------------|-------|-------------------------|------|------|---------------|------|
|             | SQM   | SQFT                    | SQM  | SQFT | SQM           | SQFT |
| 104         | 63.75 | 686                     | 8.19 | 88   | 71.94         | 774  |
|             |       |                         |      |      |               |      |

### APARTMENT TYPE A

LEVEL 1









| UNIT<br>NO. | SUITE<br>AREA |      | BALCONY<br>AREA |      | TOTAL<br>AREA |      |
|-------------|---------------|------|-----------------|------|---------------|------|
|             | SQM           | SQFT | SQM             | SQFT | SQM           | SQFT |
| 105         | 63.75