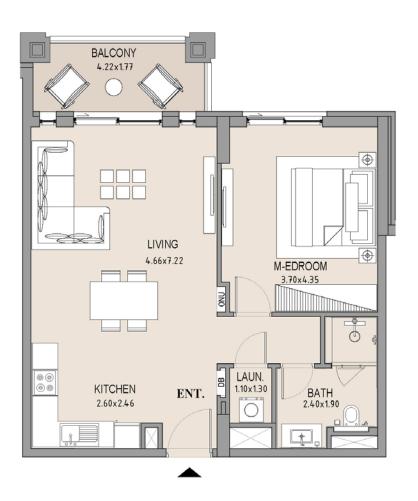

### 1 BEDROOM

# APARTMENT TYPE A LEVEL 1

| UNIT<br>NO. | SUITE<br>AREA |      | BALCONY<br>AREA |      | TOTAL<br>AREA |      |
|-------------|---------------|------|-----------------|------|---------------|------|
|             | SQM           | SQFT | SQM             | SQFT | SQM           | SQFT |
| 106         | 63.71         | 686  | 7.38            | 79   | 71.09         | 765  |
|             |               |      |                 |      |               |      |