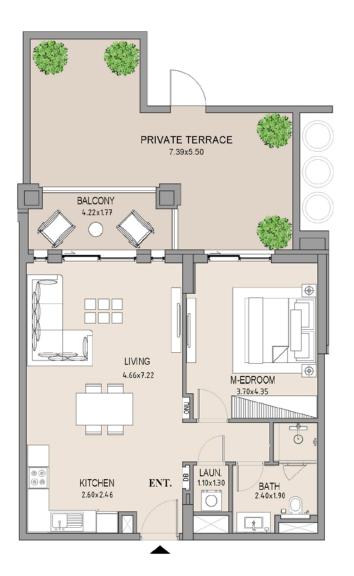

### 1 BEDROOM

# APARTMENT TYPE A LEVEL 1

| UNIT<br>NO. | SUITE<br>AREA |      | BALCONY<br>AREA |      | TOTAL<br>AREA |      |
|-------------|---------------|------|-----------------|------|---------------|------|
|             | SQM           | SQFT | SQM             | SQFT | SQM           | SQFT |
| 106         | 63.71         | 686  | 7.38            | 79   | 71.09         | 765  |
|             |               |      |                 |      |               |      |