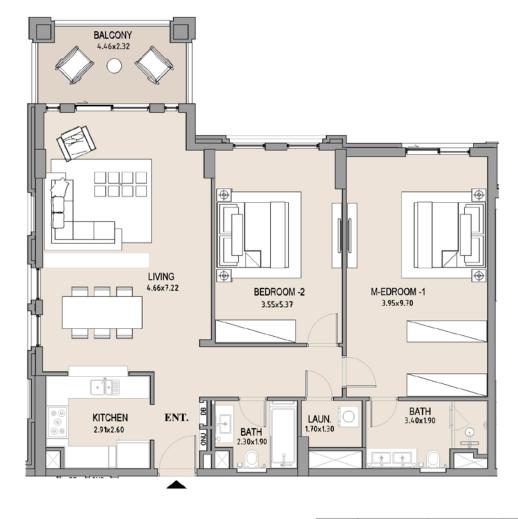

Disclaimer: Plans, details and unit orientation included are indicative only and are subject to change by the developer/seller at its sole discretion without notice and/or liability. All images, including features, finishes, furnishings, view and scale are illustrative only. Final areas, orientation, dimensions, layout and materials may differ from those stated.

#### APARTMENT TYPE A

LEVEL 4









| UNIT<br>NO. | SUI<br>AR | . –  |      | CONY |        |      |  |
|-------------|-----------|------|------|------|--------|------|--|
|             | SQM       | SQFT | SQM  | SQFT | SQM    | SQFT |  |
| 402         | 115.94    | 1248 | 9.87 | 106  | 125.81 | 1354 |  |
|             |           |      |      |      |        |      |  |

### 2 BEDROOM

## APARTMENT TYPE A

LEVEL 4









| UNIT<br>NO. |        |      | BALCONY<br>AREA |      | TOTAL<br>AREA |      |
|-------------|--------|------|-----------------|------|---------------|------|
|             | SQM    | SQFT | SQM             | SQFT | SQM           | SQFT |
| 409         | 115.98 | 1248 | 9.64            | 104  | 125.62        | 1352 |
|             |        |      |                 |      |               |      |

Disclaimer: Plans, details and unit orientation included are indicative only and are subject to change by the developer/seller at its sole discretion without notice and/or liability. All images, including features, finishes, furnishings, view and scale are illustrative only. Final areas, orientation, dimensions, layout and materials may differ from those stated.

#### APARTMENT TYPE A

LEVEL 5