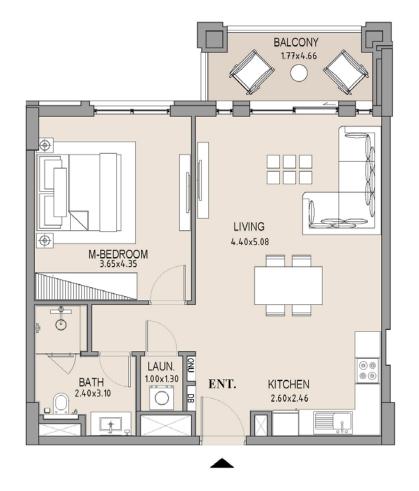

### 1 BEDROOM

# APARTMENT TYPE A LEVEL 1

| UNIT<br>NO. | SUITE<br>AREA |      | BALCONY<br>AREA |      | TOTAL<br>AREA |      |
|-------------|---------------|------|-----------------|------|---------------|------|
|             | SQM           | SQFT | SQM             | SQFT | SQM           | SQFT |
| 106         | 63.71         | 686  | 7.38            | 79   | 71.09         | 765  |
|             |               |      |                 |      |               |      |