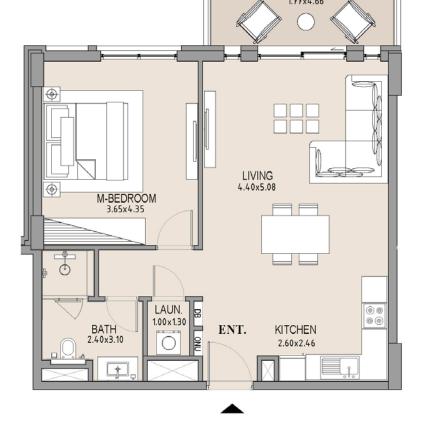

# APARTMENT TYPE A LEVEL 5

|  | UNIT<br>NO. | SUITE<br>AREA |      | BALCONY<br>AREA |      | TOTAL<br>AREA |      |
|--|-------------|---------------|------|-----------------|------|---------------|------|
|  | 507         | SQM           | SQFT | SQM             | SQFT | SQM           | SQFT |
|  |             | 63.71         | 686  | 7.38            | 79   | 71.09         | 765  |
|  |             |               |      |                 |      |               |      |