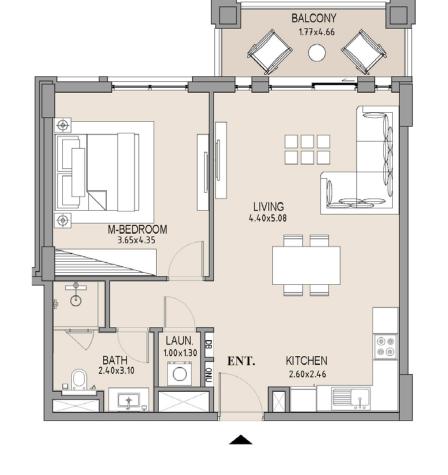

# APARTMENT TYPE A LEVEL 4

| UNIT<br>NO. | SUITE<br>AREA |      | BALCONY<br>AREA |      | TOTAL<br>AREA |      |
|-------------|---------------|------|-----------------|------|---------------|------|
|             | SQM           | SQFT | SQM             | SQFT | SQM           | SQFT |
| 405         | 63.75         | 686  | 8.19            | 88   | 71.94         | 774  |
|             |               |      |                 |      |               |      |