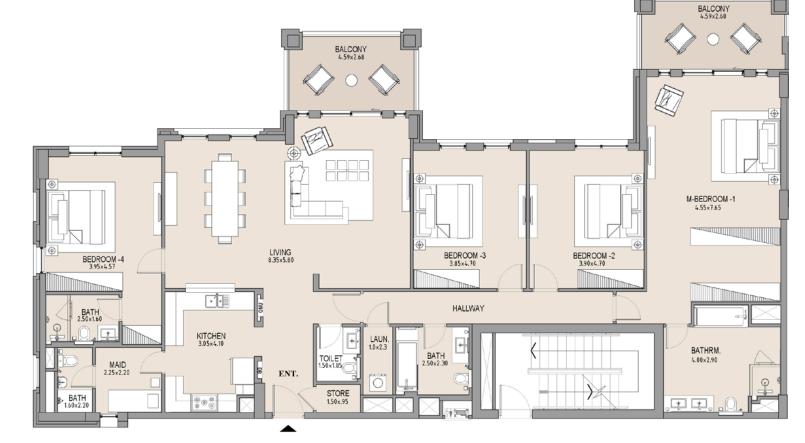

### 4 BEDROOM

APARTMENT TYPE B

LEVEL 5

| UNIT<br>NO. | SUITE<br>AREA |      | BALCONY<br>AREA |      | TOTAL<br>AREA |      |
|-------------|---------------|------|-----------------|------|---------------|------|
|             | SQM           | SQFT | SQM             | SQFT | SQM           | SQFT |
| 503         | 223.66        | 2407 | 23.63           | 254  | 247.29        | 2662 |
|             |               |      |                 |      |               |      |