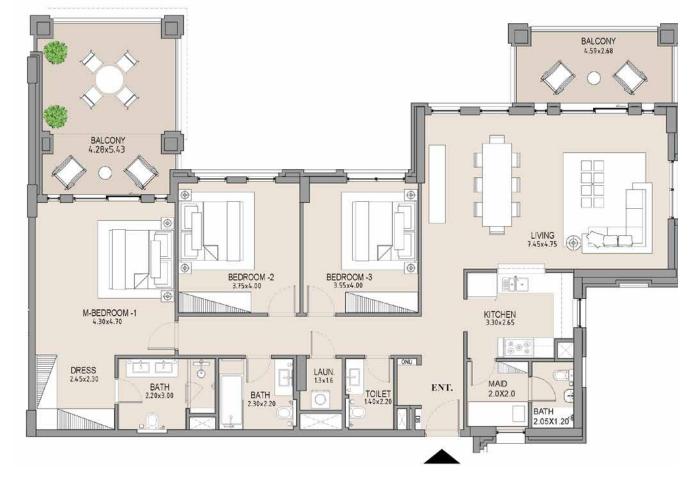

#### APARTMENT TYPE B

LEVEL 4

| UNIT<br>NO. |        | SUITE<br>AREA |       | BALCONY<br>AREA |        | TOTAL<br>AREA |  |
|-------------|--------|---------------|-------|-----------------|--------|---------------|--|
|             | SQM    | SQFT          | SQM   | SQFT            | SQM    | SQFT          |  |
| 404         | 151.67 | 1633          | 19.65 | 212             | 171.32 | 1844          |  |
|             |        |               |       |                 |        |               |  |