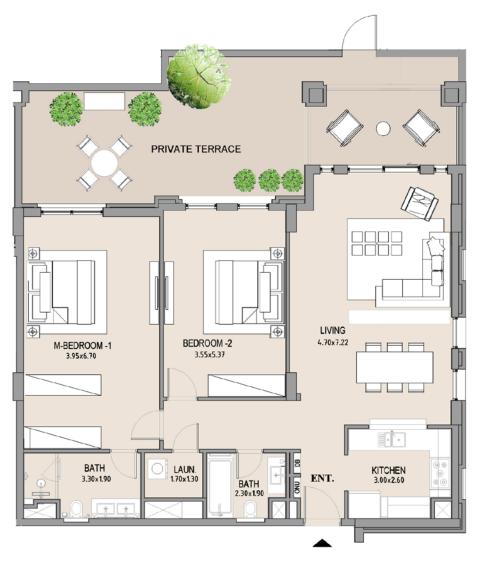

#### APARTMENT TYPE B

LEVEL 5

BALCONY 4.59×2.68

Disclaimer: Plans, details and unit orientation included are indicative only and are subject to change by the developer/seller at its sole discretion without notice and/or liability. All images, including features, finishes, furnishings, view and scale are illustrative only. Final areas, orientation, dimensions, layout and materials may differ from those stated.