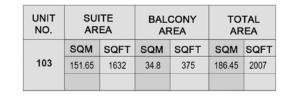

### APARTMENT TYPE B

LEVEL 2

| UNIT<br>NO. |        | SUITE<br>AREA |       | BALCONY<br>AREA |        | TOTAL<br>AREA |  |
|-------------|--------|---------------|-------|-----------------|--------|---------------|--|
|             | SQM    | SQFT          | SQM   | SQFT            | SQM    | SQFT          |  |
| 204         | 151.67 | 1633          | 34.78 | 374             | 186.45 | 2007          |  |
|             |        |               |       |                 |        |               |  |