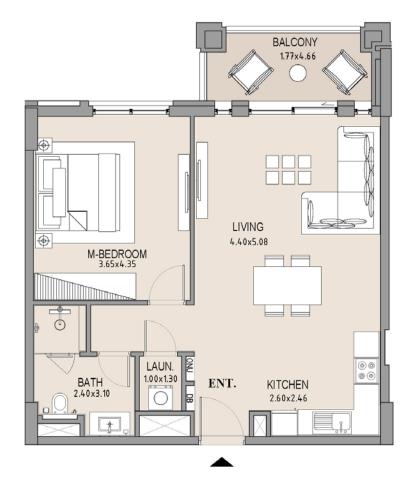

# APARTMENT TYPE A LEVEL 1

| UNIT<br>NO. | SUITE<br>AREA |      | BALCONY<br>AREA |      | TOTAL<br>AREA |      |
|-------------|---------------|------|-----------------|------|---------------|------|
|             | SQM           | SQFT | SQM             | SQFT | SQM           | SQFT |
| 106         | 63.71         | 686  | 7.38            | 79   | 71.09         | 765  |
|             |               |      |                 |      |               |      |