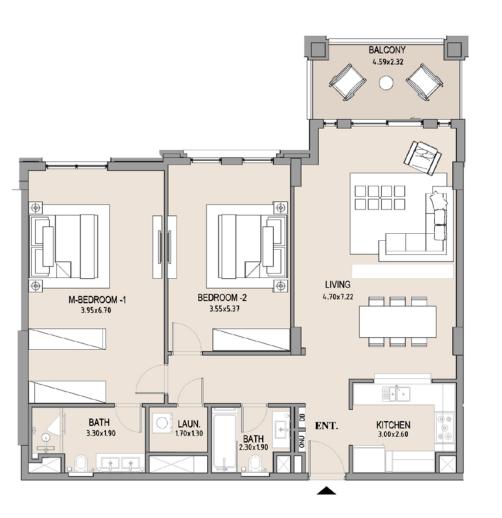

#### APARTMENT TYPE B

LEVEL 5

BALCONY 4.59×2.68

Disclaimer: Plans, details and unit orientation included are indicative only and are subject to change by the developer/seller at its sole discretion without notice and/or liability. All images, including features, finishes, furnishings, view and scale are illustrative only. Final areas, orientation, dimensions, layout and materials may differ from those stated.