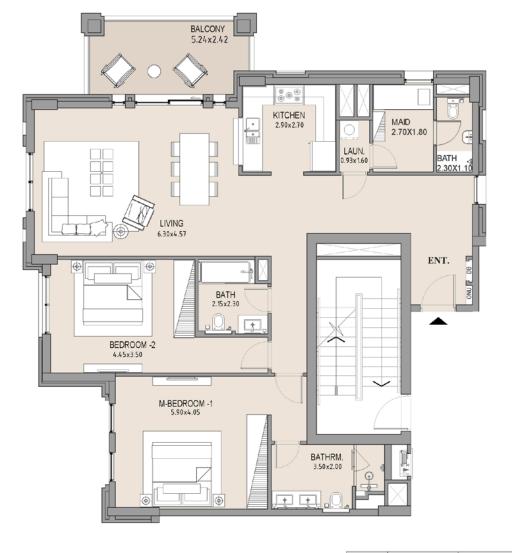

### 3 BEDROOM

#### APARTMENT TYPE B

LEVEL 1

LEVEL 01

Disclaimer: Plans, details and unit orientation included are indicative only and are subject to change by the developer/seller at its sole discretion without notice and/or liability. All images, including features, finishes, furnishings, view and scale are illustrative only. Final areas, orientation, dimensions, layout and materials may differ from those stated.