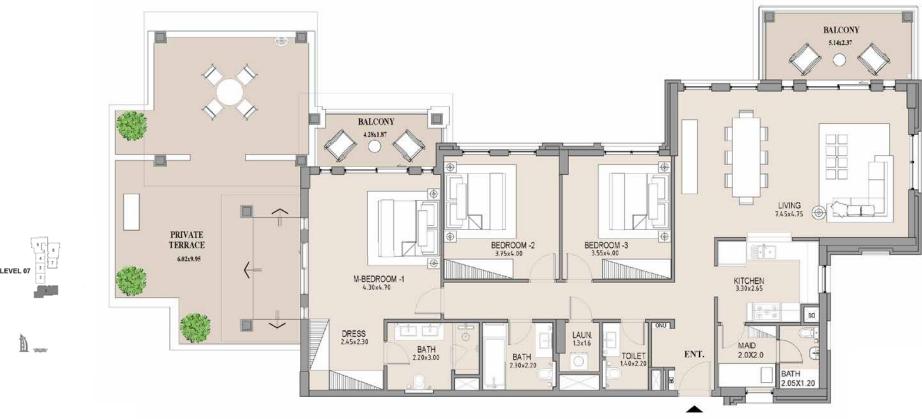

#### APARTMENT TYPE B

LEVEL 5

BALCONY 4.59×2.68

Disclaimer: Plans, details and unit orientation included are indicative only and are subject to change by the developer/seller at its sole discretion without notice and/or liability. All images, including features, finishes, furnishings, view and scale are illustrative only. Final areas, orientation, dimensions, layout and materials may differ from those stated.

#### APARTMENT TYPE B

LEVEL 7

| UNIT<br>NO. | SUITE<br>AREA |      |       | CONY | TOTAL<br>AREA |      |
|-------------|---------------|------|-------|------|---------------|------|
|             | SQM           | SQFT | SQM   | SQFT | SQM           | SQFT |
| 701         | 151.92        | 1635 | 77.83 | 838  | 229.75        | 2473 |