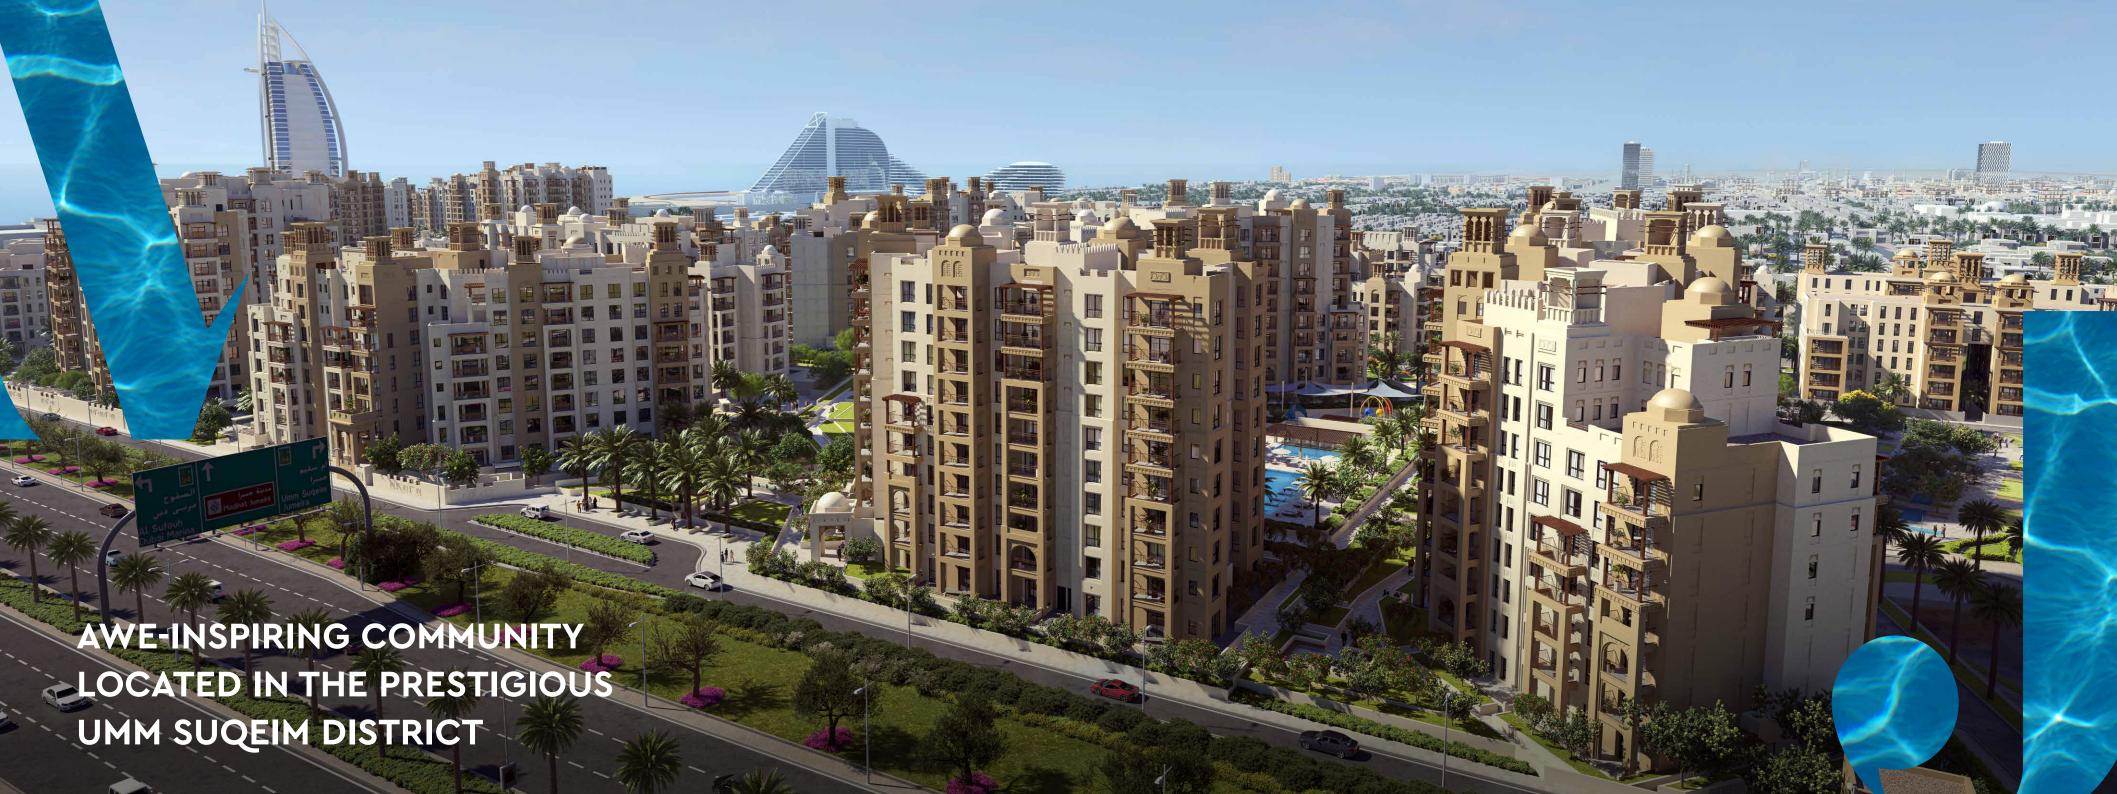

Located 20 minutes from Dubai International Airport, and nestled in Madinat Jumeirah, Madinat Jumeirah Living is also just a few minutes from Dubai Media City, Dubai Internet City, Palm Jumeirah and Dubai Marina. It is adjacent to Burj Al Arab, Wild Wadi Waterpark<sup>TM</sup>, Jumeirah Beach Hotel, major shopping malls, public transport links and schools.