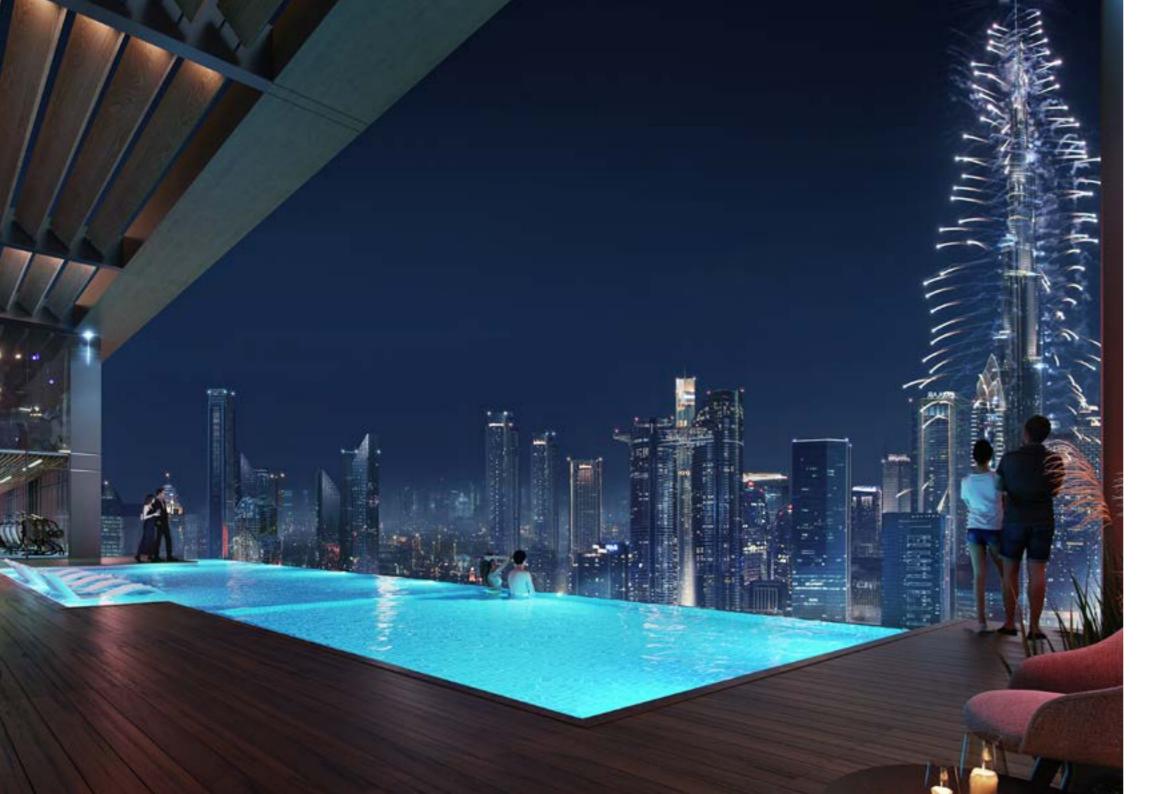

## AMENITIES

Central Park at City Walk features such a wide range of facilities and amenities that they cannot all be found in any community in the city. These include our list and many more:

Pools and water play areas | Kids play area | Running track | Dog park | Multi-use games and sports lawns | Tennis and squash courts | Half-court basketball | Skate-able landscape | Games tables | Outdoor gym and fitness station | Spa and sauna Yoga and meditation areas | Dining outlets and retail stores | Function rooms | Nursery | Events area Picnic pavilions | Outdoor barbeque areas

#### CUTTING EDGE AMENITIES

WITHIN THE APARTMENT COMPLEX AND THE PARK