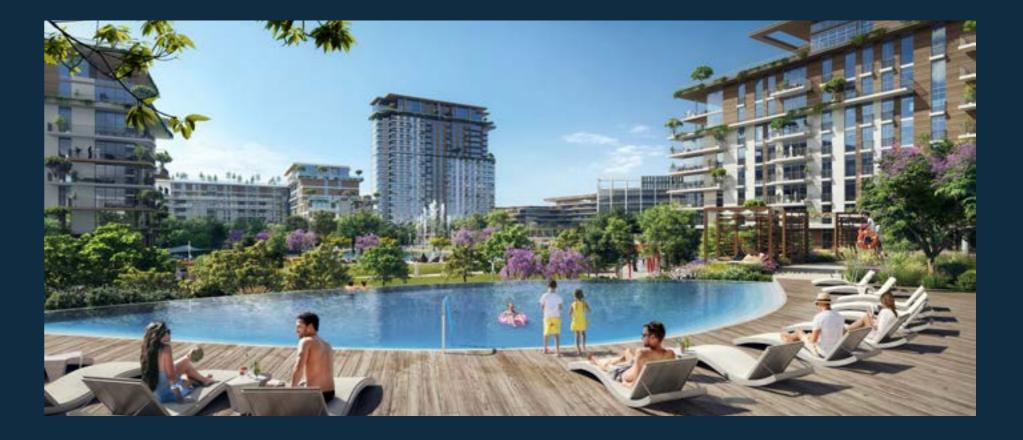

## AMENITIES

Central Park at City Walk features such a wide range of facilities and amenities that they cannot all be found in any community in the city. These include our list and many more:

Pools and water play areas | Kids play area | Running track | Dog park | Multi-use games and sports lawns | Tennis and squash courts | Half-court basketball | Skate-able landscape | Games tables | Outdoor gym and fitness station | Spa and sauna Yoga and meditation areas | Dining outlets and retail stores | Function rooms | Nursery | Events area Picnic pavilions | Outdoor barbeque areas

### CASTLETON

Castleton at Central Park is located in one of the most prime locations within the community. Featuring the signature design elements associated with Central Park at City Walk, it brings togethers contemporary architecture and lush greenery. A welcoming entry experience as well as spacious and well thought out interiors, make Castleton an ideal choice for all residents. It also features a two-storey penthouse offering panoramic views of the park and Dubai skyline. Choose between 1, 2, 3 and 4-bedroom apartments.