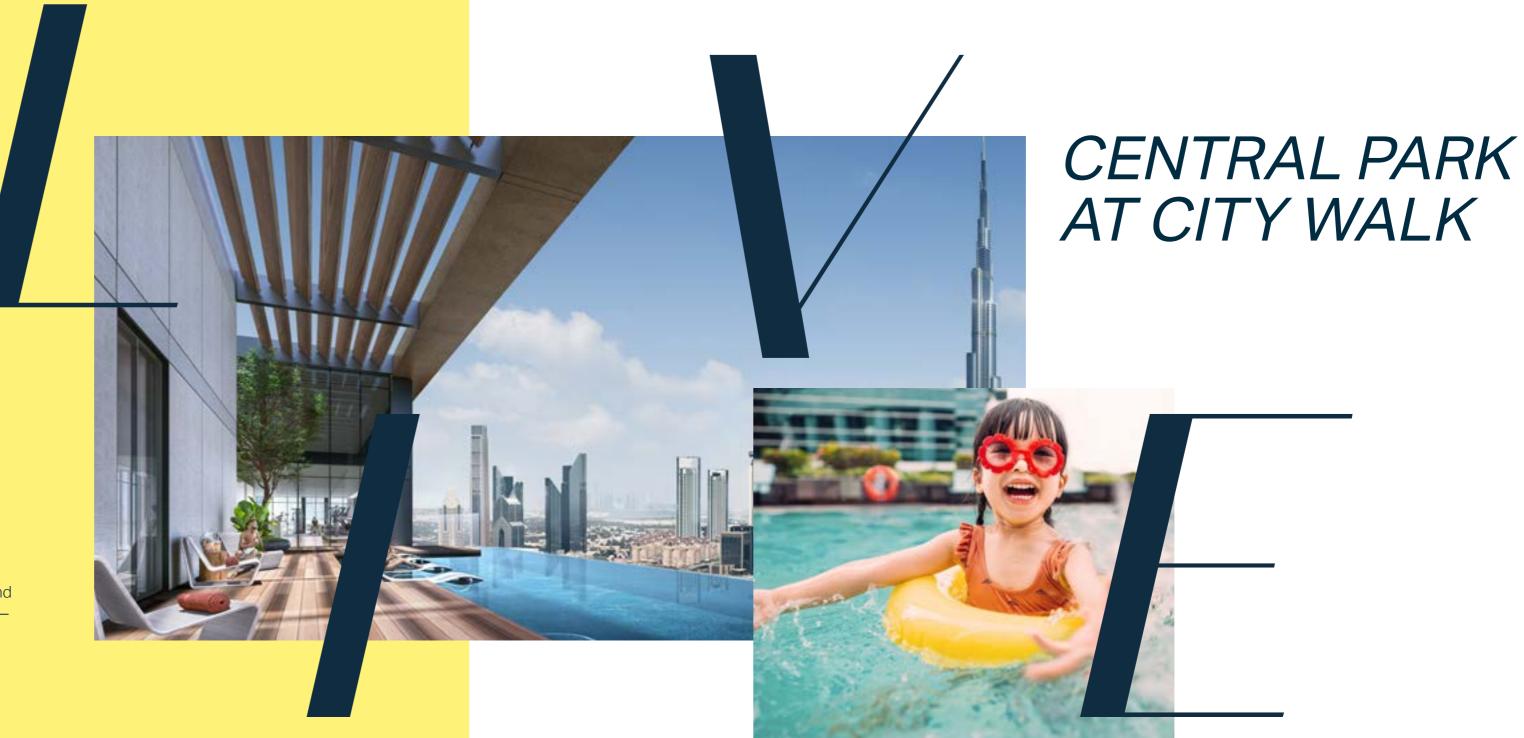

## AMENITIES

Central Park at City Walk features such a wide range of facilities and amenities that they cannot all be found in any community in the city. These include our list and many more:

Pools and water play areas | Kids play area | Running track | Dog park | Multi-use games and sports lawns | Tennis and squash courts | Half-court basketball | Skate-able landscape | Games tables | Outdoor gym and fitness station | Spa and sauna Yoga and meditation areas | Dining outlets and retail stores | Function rooms | Nursery | Events area Picnic pavilions | Outdoor barbeque areas

### CASTLETON

Castleton at Central Park is located in one of the most prime locations within the community. Featuring the signature design elements associated with Central Park at City Walk, it brings togethers contemporary architecture and lush greenery. A welcoming entry experience as well as spacious and well thought out interiors, make Castleton an ideal choice for all residents. It also features a two-storey penthouse offering panoramic views of the park and Dubai skyline. Choose between 1, 2, 3 and 4-bedroom apartments.