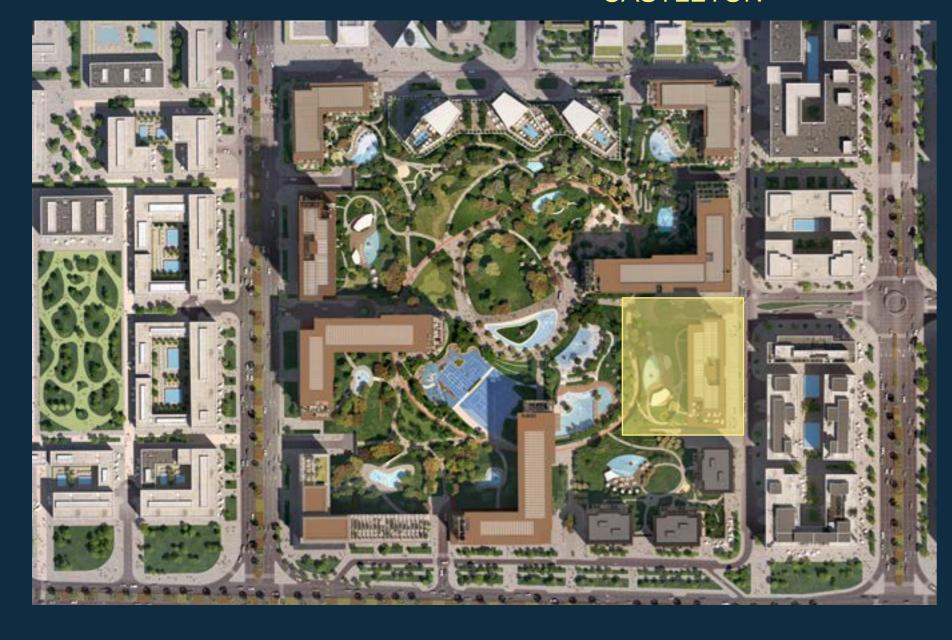

### CASTLETON

Castleton at Central Park is located in one of the most prime locations within the community. Featuring the signature design elements associated with Central Park at City Walk, it brings togethers contemporary architecture and lush greenery. A welcoming entry experience as well as spacious and well thought out interiors, make Castleton an ideal choice for all residents. It also features a two-storey penthouse offering panoramic views of the park and Dubai skyline. Choose between 1, 2, 3 and 4-bedroom apartments.

### MASTERPLAN