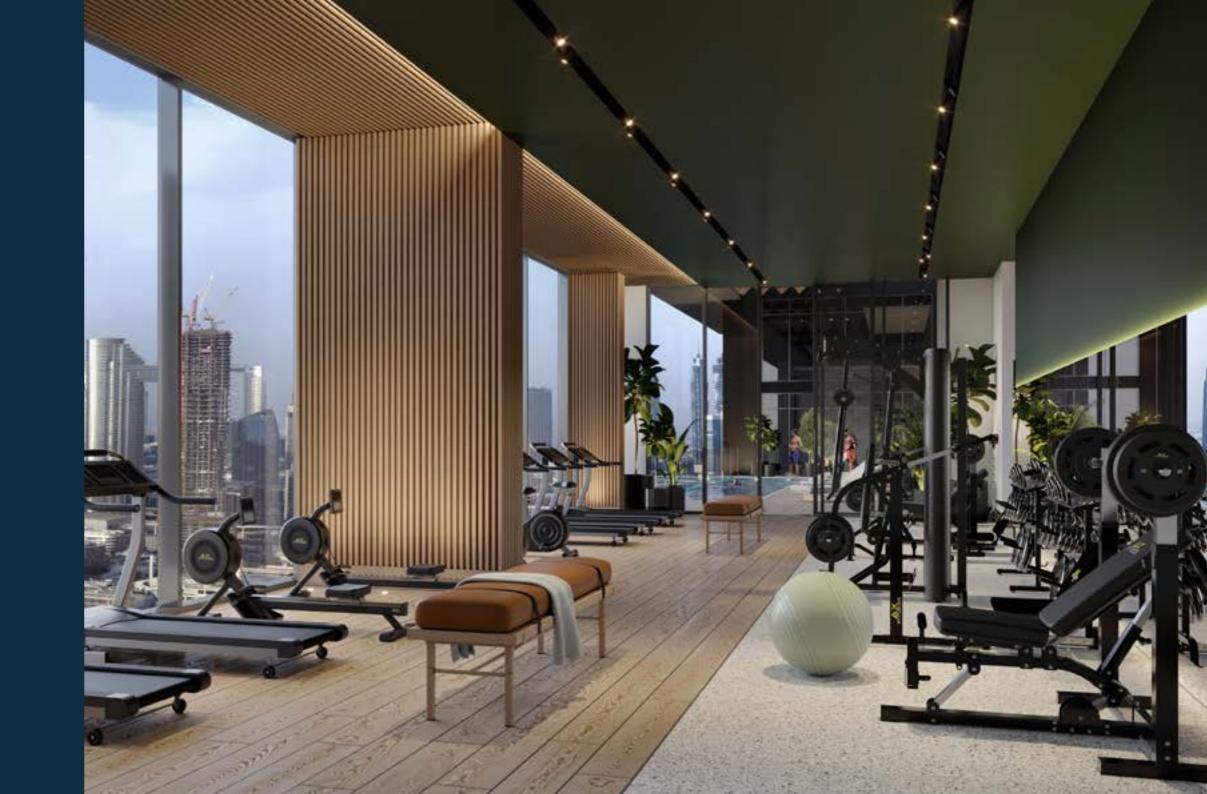

## AMENITIES

Central Park at City Walk features such a wide range of facilities and amenities that they cannot all be found in any community in the city. These include our list and many more:

Pools and water play areas | Kids play area | Running track | Dog park | Multi-use games and sports lawns | Tennis and squash courts | Half-court basketball | Skate-able landscape | Games tables | Outdoor gym and fitness station | Spa and sauna Yoga and meditation areas | Dining outlets and retail stores | Function rooms | Nursery | Events area Picnic pavilions | Outdoor barbeque areas

#### CUTTING EDGE AMENITIES

WITHIN THE APARTMENT COMPLEX AND THE PARK