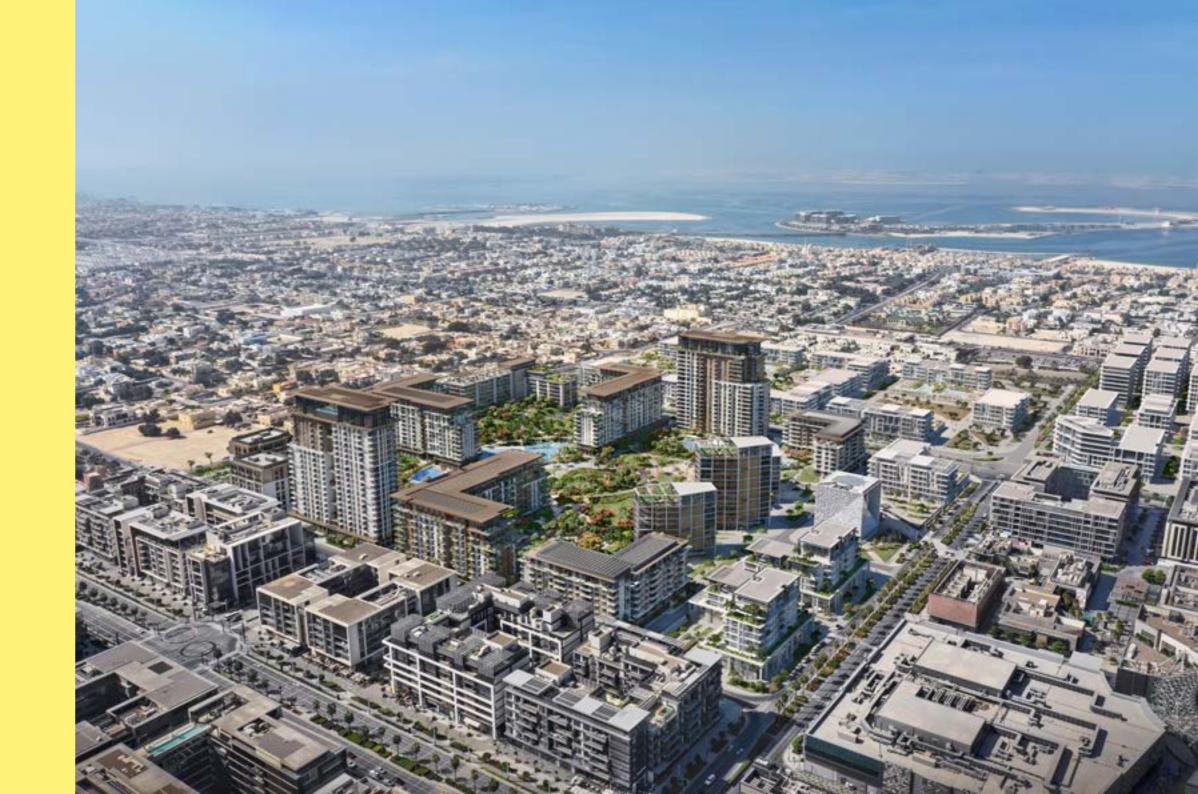

### CASTLETON

Castleton at Central Park is located in one of the most prime locations within the community. Featuring the signature design elements associated with Central Park at City Walk, it brings togethers contemporary architecture and lush greenery. A welcoming entry experience as well as spacious and well thought out interiors, make Castleton an ideal choice for all residents. It also features a two-storey penthouse offering panoramic views of the park and Dubai skyline. Choose between 1, 2, 3 and 4-bedroom apartments.