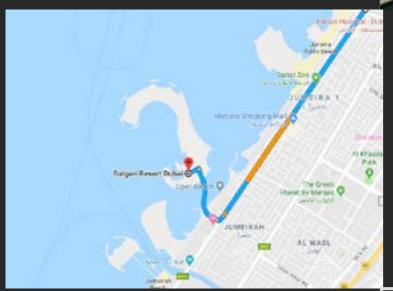

#### CONNECTIVITY

- 2 Minutes Jumeirah Beach Road
- 7 Minutes Sheikh Zayed
- 10 Minutes La Mer
- 10 Minutes City Walk
- 12 Minutes Nikki Beach
- 15 Minutes Burj Al Arab
- 15 Minutes Dubai Design District
- 15 Minutes Dubai International Airport Terminal 3
- 45 Minutes Al Maktoum International Airport