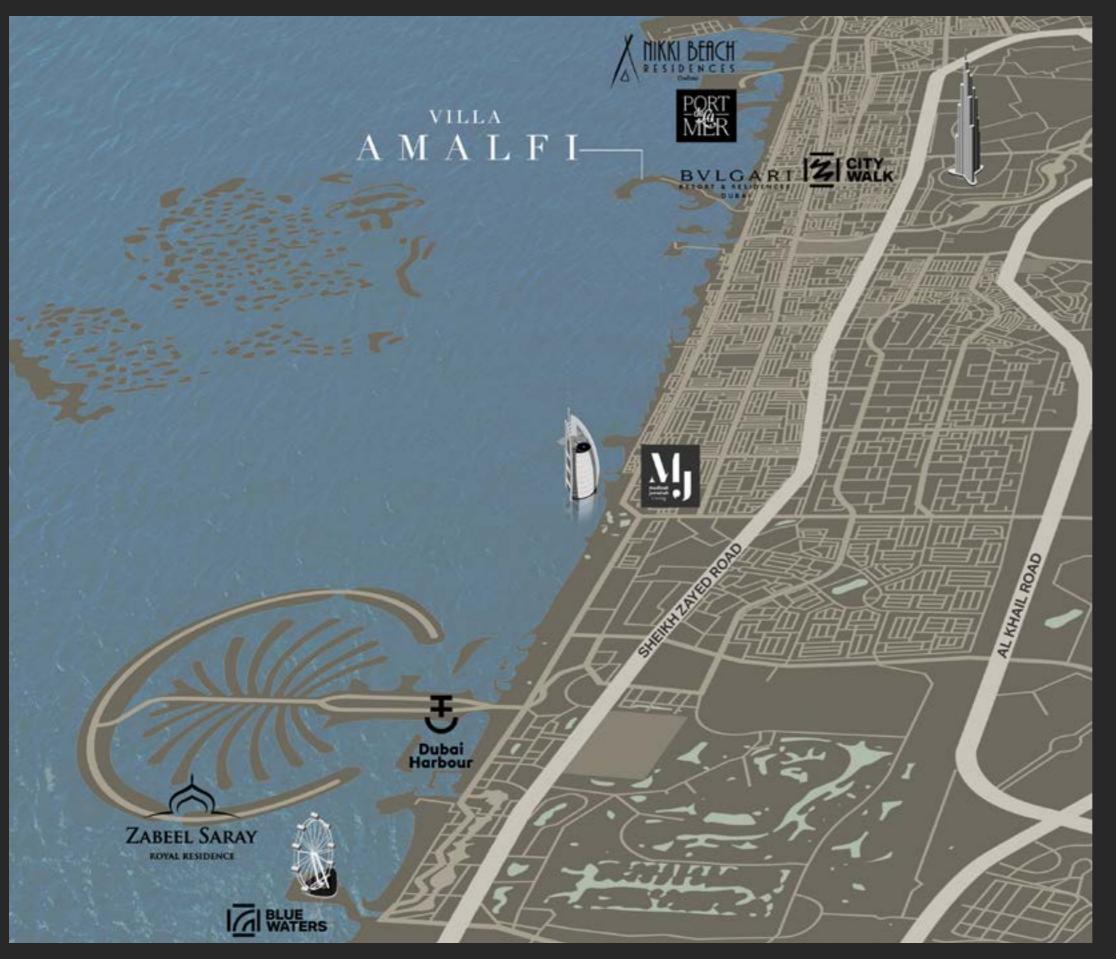

## VILLA A MALL FI

Located at the centre of Jumeira Bay

5 km from Dubai central district

 $15~\mathrm{km}$  from Dubai International Airport

Direct access from Jumeirah Beach Road

SCULPTED IN THE SHAPE OF A TITANIC SEAHORSE, JUMEIRA BAY ISLAND IS FAST BECOMING A SOUGHT-AFTER LUXURY NEIGHBOURHOOD.

hink about a perfect location:
Jumeira Bay is located on the
coast of Dubai, with direct access
from Jumeirah Beach Road.
Here you are close to the central district,
can reach Dubai International Airport or
Downtown Dubai within minutes, and still
enjoy a truly private lifestyle in an elite
neighbourhood. Making this destination
even more attractive is a branded luxury
hotel with a state-of-the-art marina and yacht
club, further enhancing the premium coastal
offering.

#### CONNECTIVITY

- 2 Minutes Jumeirah Beach Road
- 7 Minutes Sheikh Zayed
- 10 Minutes La Mer
- 10 Minutes City Walk
- 12 Minutes Nikki Beach
- 15 Minutes Burj Al Arab
- 15 Minutes Dubai Design District
- 15 Minutes Dubai International Airport Terminal 3
- 45 Minutes Al Maktoum International Airport