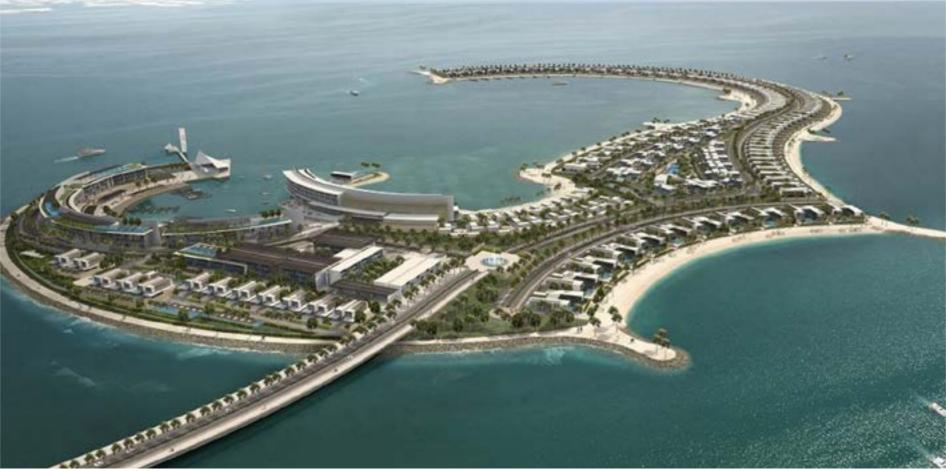

## VILLA A MALL FI

Located at the centre of Jumeira Bay

5 km from Dubai central district

 $15~\mathrm{km}$  from Dubai International Airport

Direct access from Jumeirah Beach Road

SCULPTED IN THE SHAPE OF A TITANIC SEAHORSE, JUMEIRA BAY ISLAND IS FAST BECOMING A SOUGHT-AFTER LUXURY NEIGHBOURHOOD.

hink about a perfect location:
Jumeira Bay is located on the
coast of Dubai, with direct access
from Jumeirah Beach Road.
Here you are close to the central district,
can reach Dubai International Airport or
Downtown Dubai within minutes, and still
enjoy a truly private lifestyle in an elite
neighbourhood. Making this destination
even more attractive is a branded luxury
hotel with a state-of-the-art marina and yacht
club, further enhancing the premium coastal
offering.

Located at the centre of Jumeira Bay

12,500 sqm of private park accessible only by residents

Direct access from Jumeirah Beach Road Next to a world-class 1.7 million sqm. marina

1.7 million sqm.

15 minutes from Dubai International Airport